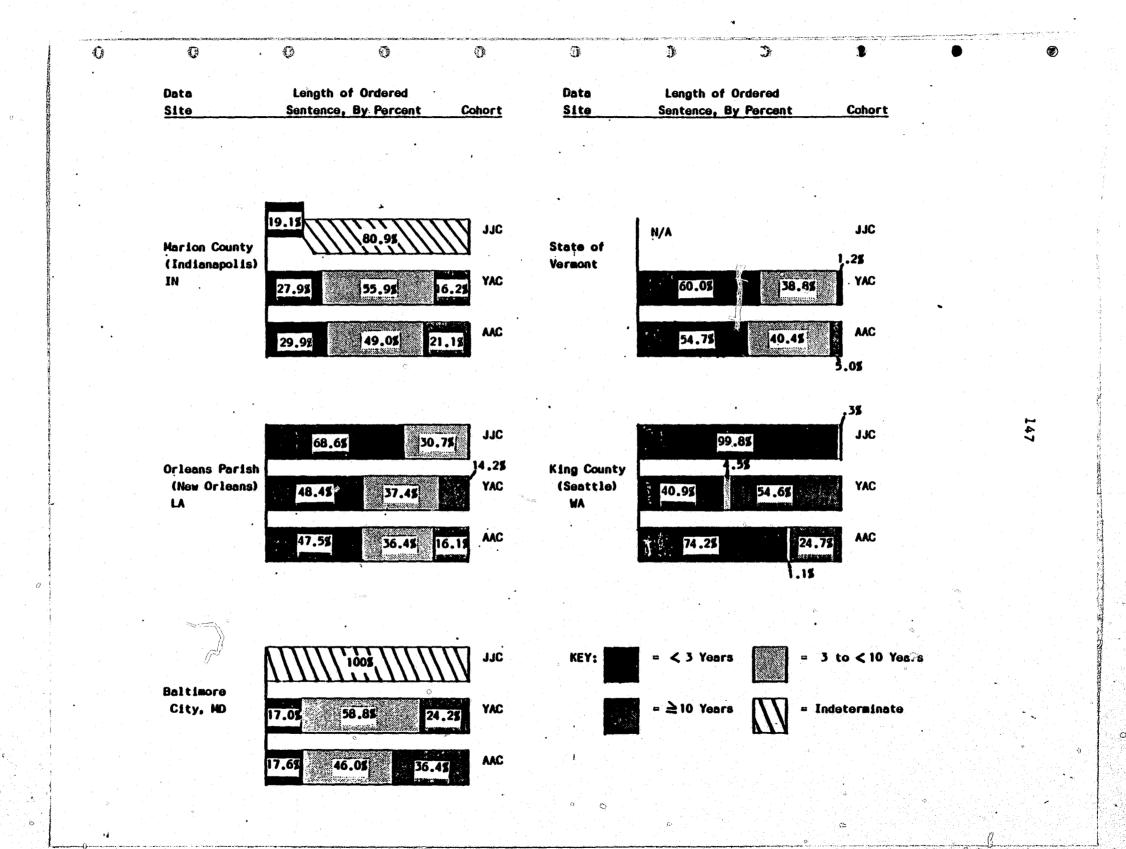

|  |  |  |  |
| Orleans Parish<br>(New Orleans)<br>LA | 60%                                       | 1008                                             | 33%                   | 538<br>748   | 23g                 |  |  |  |  |
|                                       | 76%                                       | 80%                                              | 518                   | 775          | 628                 |  |  |  |  |



> 63.5 = J.

= YAC

- AAC

() O 0 0 O 0 FIGURE 4. NATIONAL OVERVIEW: WHO RECEIVED THE LONGEST CONFINEMENT SENTENCES? Length of Ordered Data Data Length of Ordered Site Sentence, By Percent Site Sentence, By Percent Cohort 70.95 Los Angeles State of County, CA Montana 54.48 YAC 35.25 23.61 16.92 Dade County Erie County (Miami) FL (Buffalo) 50.78 NY 48.78 11.85



.

### Which Group Spent the Longest Time In Confinement?

The lengths of confinement ordered by the courts and the lengths of confinement served by offenders rarely coincide. Whether affected by statute, administrative rules, or paroling decisions, most knowledgeable observers can usually determine, at the time of disposition or sentence, for what proportion of the potential sentence an offender is likely to be confined.

In this study, a full understanding of this phenomenon was not possible, since substantial numbers of cohort offenders were still confined as of January 1, 1983 (or July 1, 1983, depending on the variations of time lines in each jurisdiction). Nevertheless, TABLE 22 offers the available data for the JJC, YAC, and AAC cohorts. Based on individuals who were released from