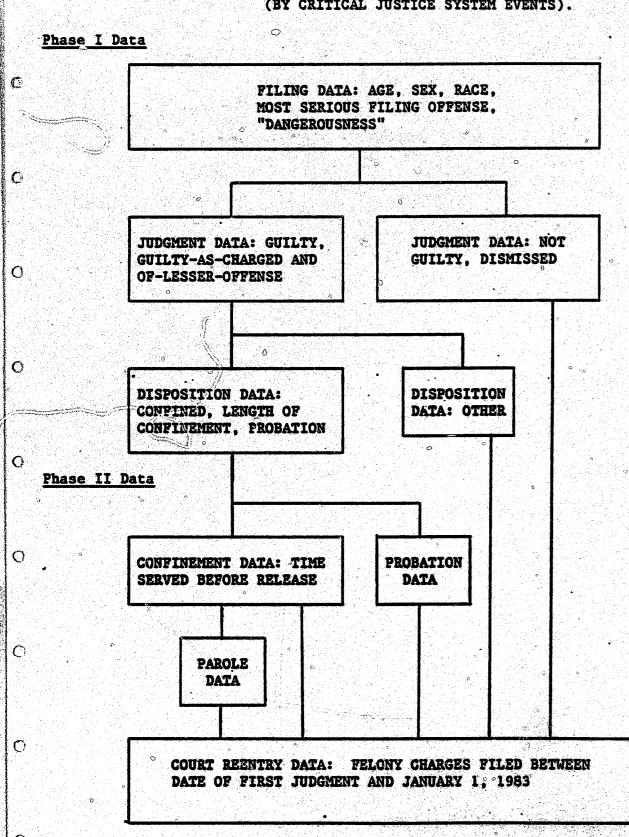

|
| King County<br>(Smattle) WA | Office of the Prosecuting Attorney                                                          | Dept, of Corrections and<br>Board of Prison Terms<br>and Parole<br>(Adult, Youth)         | • Local corrections data not collected.                                                                        |
|                             | O a                                                                                         | Dept. of Health and Reha-<br>bilitative Services and<br>County Dept. of Youth<br>Services |                                                                                                                |

January 1, 1980 to January 1, 1983

January 1, 1980 to January 1, 1982 5





### What Persons Are Represented in This Study?

The site-specific data below provide a rich set of information about handling dangerous young offenders in those jurisdictions. Data reflect the critical events in both the juvenile and criminal justice systems, arranged according to the three cohorts, as follows:

- Juveniles in Juvenile Court (JJC)
- Youth in Adult Court (YAC)
- Young Adults in Adult Court (AAC)

The distinctions are based on age as well as jurisdiction. Youth in Adult Court are defined as "adults" under the age of 18 at the time of filing. Young Adults are defined as adults between the ages of 18 and 26 at the time of filing. In order to be eligible, individuals in each cohort had to have been charged with at least one of six "dangerous offenses." Because state criminal