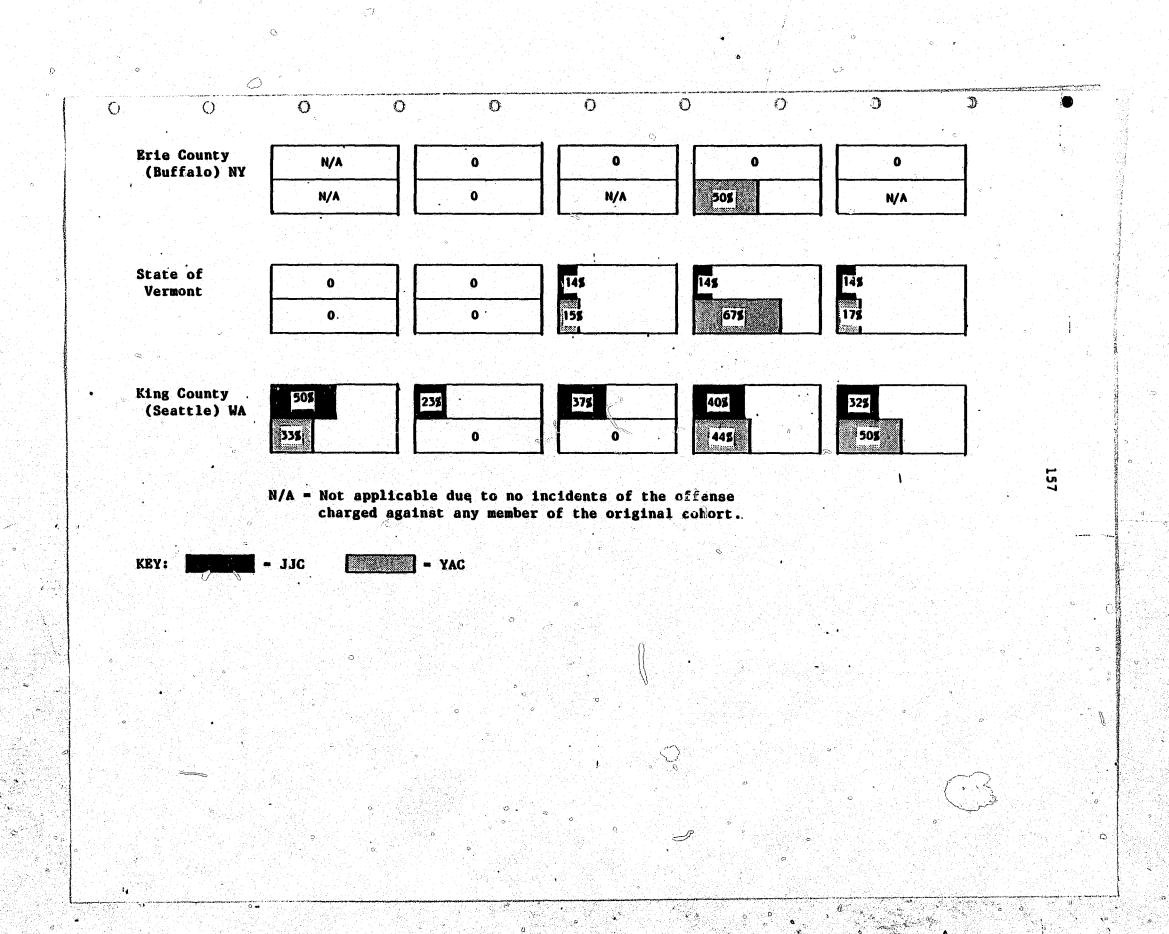

eans Parish<br>(New Orleans)       | 8\$                                          | 158         | 108                        | 128                        | 15%                                   |
| LA                                    | 0                                            | 0           | 0                          | 0                          |                                       |
|                                       |                                              |             |                            |                            |                                       |
| Baltimore<br>City, MD                 | 338<br>238                                   | 25g         | 298<br>1178                | 148                        | 378                                   |



### FOOTNOTES

- 1. Sellin, Thorsten, and Wolfgang, Marvin, The Measurement of Delinquency, (New York: John Wiley & Sons, 1964).
- 2. Bureau of Justice Statistics, "The Severity of Grime," Bulletin (Washington, D.C.: U.S. Department of Justice, Bureau of Justice Statistics, January 1984).

0

C

3. Sellin, Thorsten, and Wolfgang, Marvin, The Measurement of Delinquency, (New York: John Wiley & Sons, 1964), Table 77, page 317.

### CONCLUSIONS AND RECOMMENDATIONS

This final chapter consists of two major sections. The first section presents a recapitulation and assessment of the information appearing in the first four chapters. Impatient readers are thus able to obtain a quick picture of the entire 3,000 page, four volume report in the next ten or so pages. This portion is followed by a se