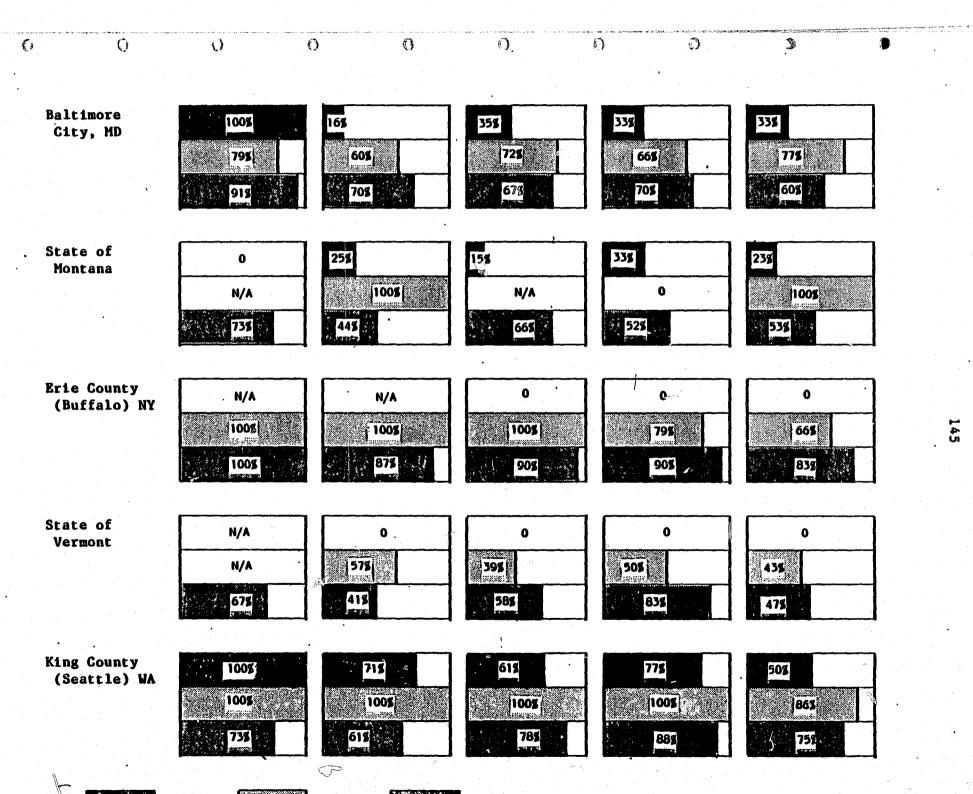

75%<br>84%                                | 7\$<br>86\$<br>88\$                              | 98<br>N/A<br>718      | 268<br>888   | 70%<br>46%          |  |  |  |  |
|                                       |                                           |                                                  |                       |              |                     |  |  |  |  |
| Orleans Parish<br>(New Orleans)<br>LA | 60%                                       | 1008                                             | 33%                   | 538<br>748   | 23g                 |  |  |  |  |
|                                       | 76%                                       | 80%                                              | 518                   | 775          | 628                 |  |  |  |  |



> 63.5 = J.

= YAC

- AAC

() O 0 0 O 0 FIGURE 4. NATIONAL OVERVIEW: WHO RECEIVED THE LONGEST CONFINEMENT SENTENCES? Length of Ordered Data Data Length of Ordered Site Sentence, By Percent Site Sentence, By Percent Cohort 70.95 Los Angeles State of County, CA Montana 54.48 YAC 35.25 23.61 16.92 Dade County Erie County (Miami) FL (Buffalo) 50.78 NY 48.78 11.85



.

### Which Group Spent the Longest Time In Confinement?

The lengths of confinement ordered by the courts and the lengths of confinement served by offenders rarely coincide. Whether affected by statute, administrative rules, or paroling decisions, most knowledgeable observers can usually determine, at the time of disposition or sentence, for what proportion of the potential sentence an offender is likely to be confined.

In thi