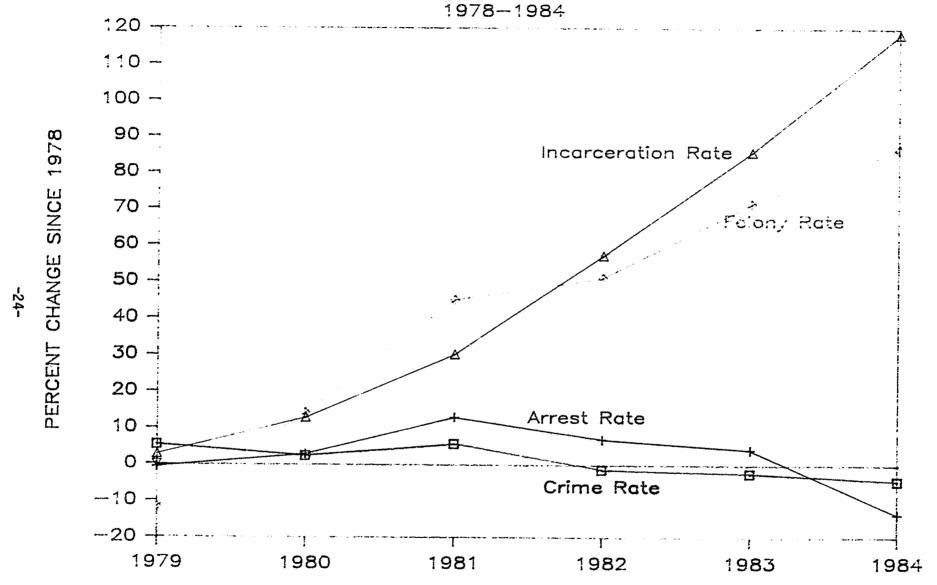

arrest, prosecution and incarceration. The lack of relationship between the crime rate and prison populations was exemplified by the national trend during the 1960s. While the crime rate soared, prison populations generally declined.

<sup>33</sup>The 17 percent increase in prison growth occurred during 1985. That year's population was used because of the time lag between arrest and incarceration. Note that the arrests represented here include a small percentage of cases which were closed for any number of reasons, including death of the defendant. In addition, these arrests do not represent all felonies, and some misdemeanors are included. According to Paul Edscorn of the Department of Public Safety, they are representative of trends in arrest rates generally.

Figure 2

CRINE IN ALASKA



Data from the Alaska Court System indicate that felony filings increased at a rapid rate between 1978 and 1984.34 While all categories of felonies (violent, property, etc.) increased during this period, violent crime filings increased most dramatically, from 231 in 1978 to 751 in 1984. Between 1980 and 1981 alone, violent crime filings increased by 60 percent.

Assuming a constant conviction rate for these filings, these data suggest that prosecutions also affected the rise in the prison population. The noted increase in violent felony filings would most clearly increase prison population because those convicted of violent crimes are likely to get a prison sentence, and their sentences are generally longer than those convicted of other crimes. Therefore, the increase in felony filings af