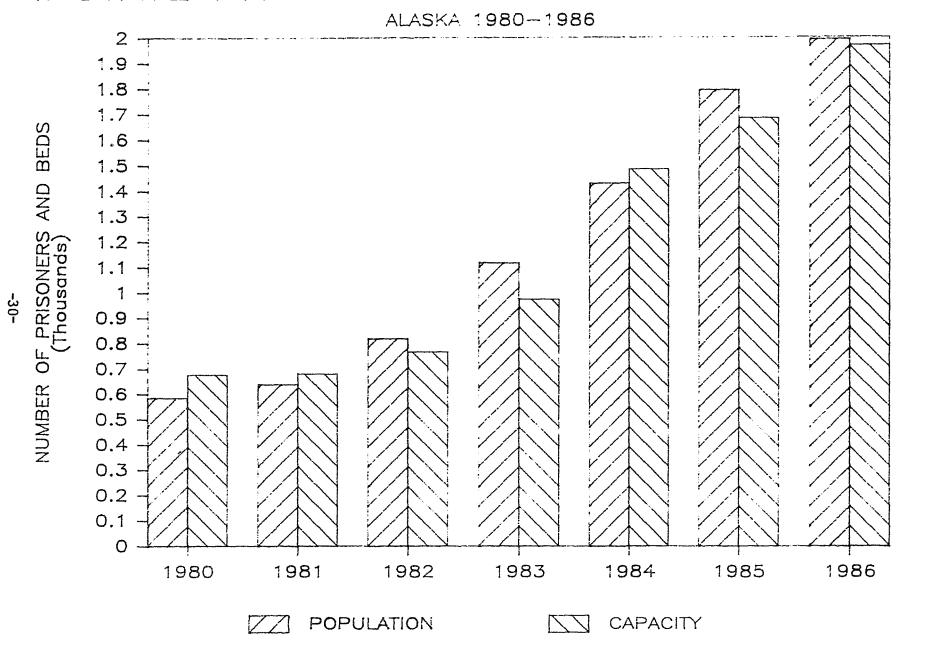

rate them. As prison population rises, the State must appropriate funds for additional prison construction. Moreover, after new prisons are built, their operating costs become a permanent financial burden to the State. However, new prisons must be built for a rising prison population in order to avoid prison crowding and costly lawsuits and court orders. As indicated at the beginning of this chapter, prison construction and operation is expensive. It consumes funds that would otherwise be available for other State programs. If the Legislature decides that increasing prison capacity is no longer a cost effective way of dealing with the rising population, there are a number of alternatives to consider. Chapter Three addresses these measures.

Figure 4
INSTATE PRISON POPULATION AND CAPACITY



#### CHAPTER 3

# ALTERNATIVES TO REDUCE PRISON CROWDING

As Chapter Two noted, there are a number of factors, including the revised sentencing law, which caused the sharp rise in Alaska's prison population during the first half of the 1980s. There are two basic ways to reduce prison crowding caused by these factors:

- · accommodate the population increase by building more prisons; and
- implement alternatives which reverse the sentencing law's effect on prison crowding; i.e., amend the law to require less time served or fewer incarcerations.

The legislature chose the construction option during the first half of the 1980s. The resulting prison construction tripled the State's prison capacity to roughly keep pace with the sharp rise in the prison population. However, the cost to operate