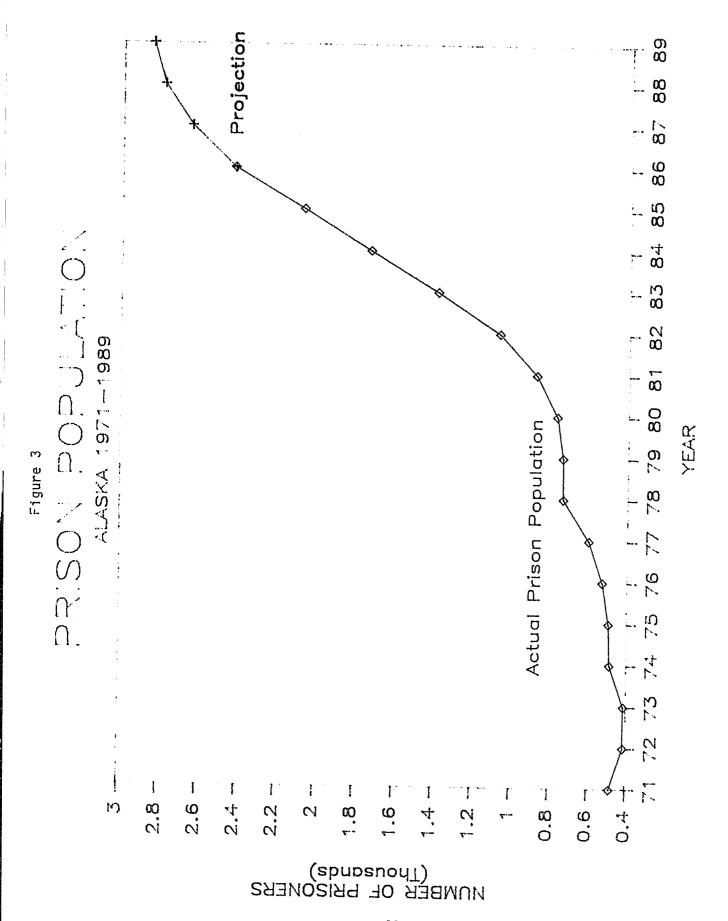

is a steep rise in population beginning in 1981 and continuing into 1985. Theory indicates that the line will return to its original slope, but at a higher level. This will occur when the law's effect on prison entries and departures is in balance.

Knowing when the slope will level off and the new level of prison population are vital to corrections planning. With this knowledge, corrections planners could avoid unnecessary prison construction and operation. There are too many factors and too many unknowns to allow an accurate assessment of the shape the curve will take in the future. Based on the tables in Appendix A, the line should begin leveling out in 1986 and stabilize by 1989. 36

 $<sup>^{36}</sup>$ This is a "seat-of-the-pants" estimate and is not suitable for planning purposes.



# Cost Impacts of Rising Prison Populations

Figure 4 compares annual changes in Alaska's instate prison population and instate prison capacity since 1980. The populations do not include prisoners incarcerated in the Federal Bureau of Prisons. These prisoners must be returned to in-state institutions by December 31, 1987, if space is available. Capacity has generally kept pace with the rise in population. When the prison population soared from 1982 until 1985, prison capacity also increased sharply and even exceeded population during part of 1984. As of April 1986, prison population and capacity are roughly in balance.

The cost impact of rising prison populations is the initial cost to build new prisons plus the long-term costs to operate them. As prison population rises, the State must