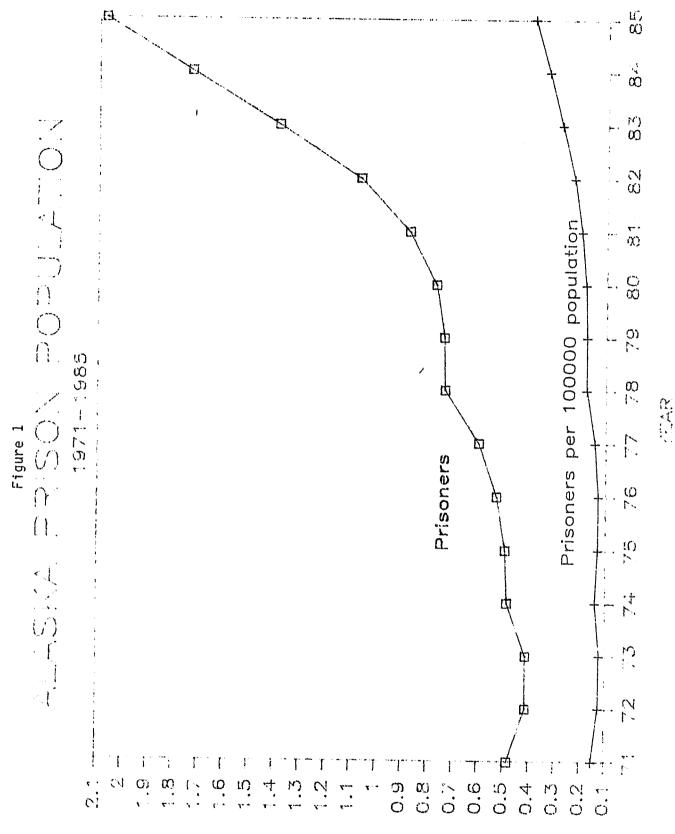

| 280        | 20.8%  |
| 1984 | 523,048    | 5.6%   | 1431    | 198     | 103         | 1,732      | 24.8%  | 331        | 18.2%  |
| 1985 | 533,000    | 1.9%   | 1794    | 182     | 97          | 2,073      | 19.7%  | 389        | 17.5%  |
| 1986 | na         |        | 1992    | 188     | 248         | 2,428      | 17.1%  |            |        |

NOTES GENERAL POPULATIONS REPRESENT ESTIMATES FOR JULY OF EACH YEAR SHOWN.
TOTAL INNATE POPULATIONS REPRESENT JANUARY AVERAGES.

INMATE POPULATIONS WERE PROVIDED BY THE DEPARTMENT OF CORRECTIONS. THE INMATE POPULATION INCLUDES FELONY AND MISDEMEANOR OFFENDERS.

ALASKA PRISONERS CURRENTLY HOUSED IN FEDERAL PRISONS MUST BE RETURNED TO STATE INSTITUTIONS BY DECEMBER 31, 1987 IF SPACE IS AVAILABLE.

PREPARED BY THE HOUSE RESEARCH AGENCY MAY 1986.



NUMBER OF PRISONERS (Thousands)

#### GENERAL EFFECT OF SENTENCING LAWS ON PRISON POPULATIONS

Any sentencing structure--whether it is indeterminate, determinate or a combination of the two--affects prison populations in two general ways:

- the percentage of crimes which require incarceration, or the mandatory imprisonment rate; and
- the amount of time the law requires an offender to serve in prison, or simply time served.

An increase in either time served or mandatory incarceration results in a proportionate increase in the prison population. If both factors increase, the effects on prison population are combined. Therefore, the key to assessing the impact of Alaska's revised sentencing law on the prison population is to determine the changes generated by the law in time served and m