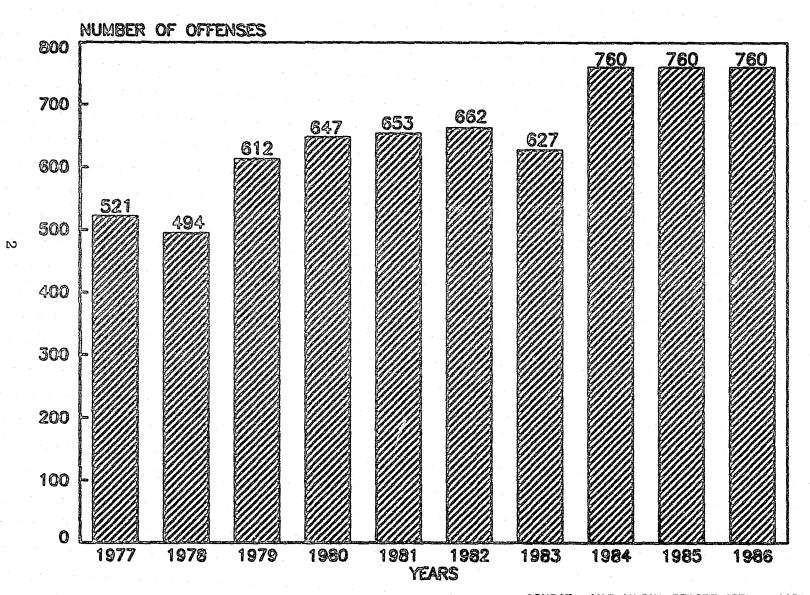

# SEXUAL ASSAULT-10 YEAR COMPARISON 1977-1986

Source: UCR Annual report 1977 — 1988

Our efforts to increase reporting compliance appears to have made a difference in this years figures. Of the 760\* reported forcible and attempted forcible rapes reported to police in 1986, 238 incidents or 31.3% of those reported were submitted to the Sex Crimes Unit for statistical and investigatory purposes. This is a 6.6% increase over the 1985 figure of submitted rapes and attempted rapes to the Unit. Although this increase in reporting is appreciated, over two-thirds of rapes and attempts are not reported, even though the information is easily available to investigators. Unit personnel will continue efforts to obtain the reporting compliance mandated by Title 29, s.7a, C.G.S.

Since the best current estimates in usage claim that the ratio of reported rapes to unreported rapes is about 1:10, there is clearly a larger problem in Connecticut regarding forcible rape than is currently available for analysis and interpretation. It is clear that the intent and purpose of this report is to infer patterns inherent to assaults of this nature. No hard conclusions should be attempted regarding absolute numbers due to the suspected high degree of underreporting.