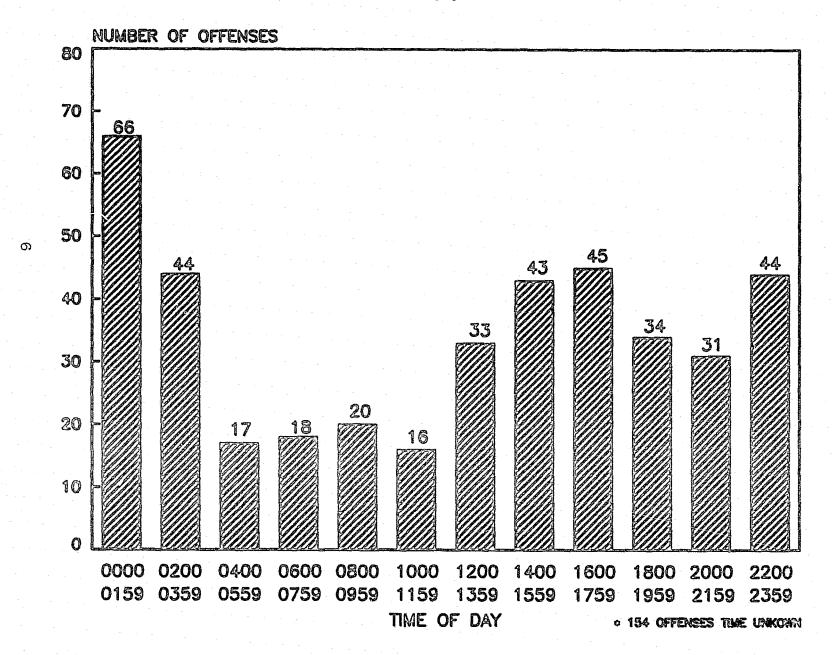

| Victim tied, bound, taped             | 11         | 1.6                                   |
| Victim kidnapped                      | 14         | 2.1                                   |
| Victim stabbed                        | 2          | · · · · · · · · · · · · · · · · · · · |
| Victim thrown to ground/floor         | 33         | 4.9                                   |
| Victim grabbed around neck-<br>choked | 22         | 3.3                                   |
| Other or N/A                          | 142        | 21.3                                  |
|                                       |            |                                       |
| Total                                 | 665        | 95.9                                  |

# SEXUAL ASSAULT BY TIME OF DAY 1986



# SEXUAL ASSAULT BY DAY OF WEEK 1986



# SEXUAL ASSAULT BY MONTH 1986



MONTH OF YEAR

102 OFFENSES WONTH LINKNOWN OR SPAN SEVERAL MONTHS

# APPROACH

| Asks victim to help find dog, books, etc.         | 2          | -%       |
|---------------------------------------------------|------------|----------|
| Admitted to victim's home as salesman, etc.       | 3          | 1        |
| Answers ads                                       | -          | <b>-</b> |
| Asks for information, directions, etc.            | 20         | 1        |
| Claims to be police officer, etc.                 | 1          | -        |
| Claims to be sent by parents                      | 1          |          |
| Jogger (victim/assailant)                         | .5         | 1        |
| Follows-sneaks up f