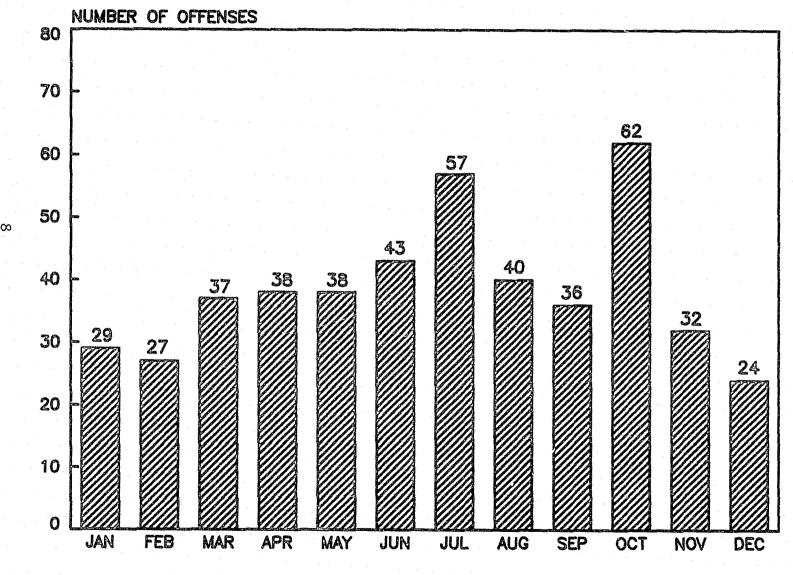

# SEXUAL ASSAULT BY MONTH 1986

MONTH OF YEAR

102 OFFENSES WONTH LINKNOWN OR SPAN SEVERAL MONTHS