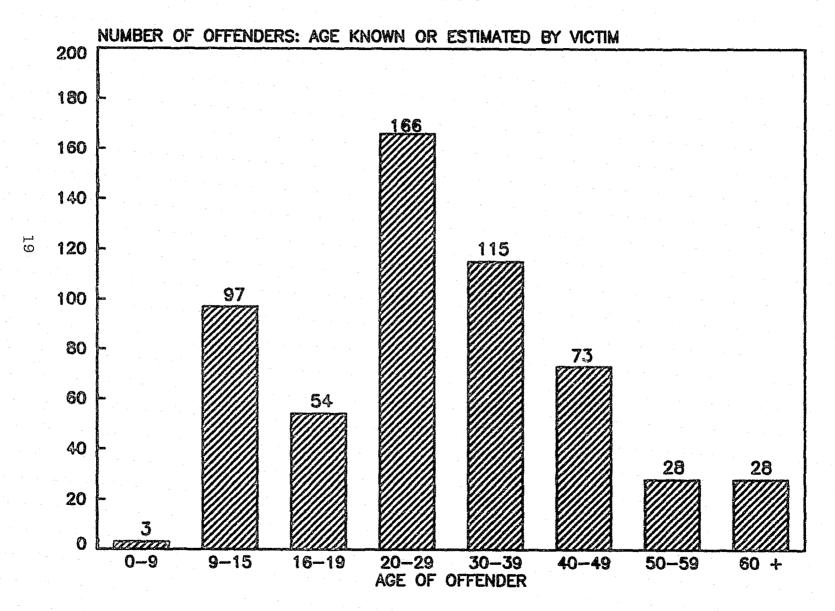

|

# VICTIM'S SEX

| Male                | 73         |  |    | 13%      |
|---------------------|------------|--|----|----------|
| Female              | 460        |  | T. | 81       |
| Unknown - Not Given | <u>565</u> |  |    | <u>6</u> |
| Total               | 565        |  |    | 100%     |

### WHEN CRIME REPORTED

| Within 24 Hours                | 275       | 49%  |
|--------------------------------|-----------|------|
| 24-48 Hours                    | 31        | 6    |
| 49 Hours to Week               | 29        | 5    |
| One Week to One Month<br>Later | 55        | 10   |
| More Than One Month<br>Later   | 127       | 22   |
| Unknown                        | 48        | 8    |
|                                | Total 565 | 100% |

# SEXUAL ASSAULT BY AGE OF OFFENDER 1986



# ACCUSED RACE

| White    |       | 438 |  |  | 78%       |
|----------|-------|-----|--|--|-----------|
| Black    |       | 84  |  |  | 15        |
| Hispanic |       | 37  |  |  | . 7       |
| Oriental |       | 1   |  |  | <u></u> · |
| Unknown  |       | 2   |  |  | -         |
| Other    |       | 3   |  |  |           |
|          | Total | 565 |  |  | 100%      |

## ACCUSED SEX

| Male   |       | 562      |  |  | 99%  |
|--------|-------|----------|--|--|------|
| Female |       | <u>3</u> |  |  | 1%   |
|        | Total | 565      |  |  | 100% |

### ACCUSED OCCUPATION

| Clerical                      | 5   | 1%                                      |
|-------------------------------|-----|-----------------------------------------|
| Entertainer-writer-artist     |     | •••