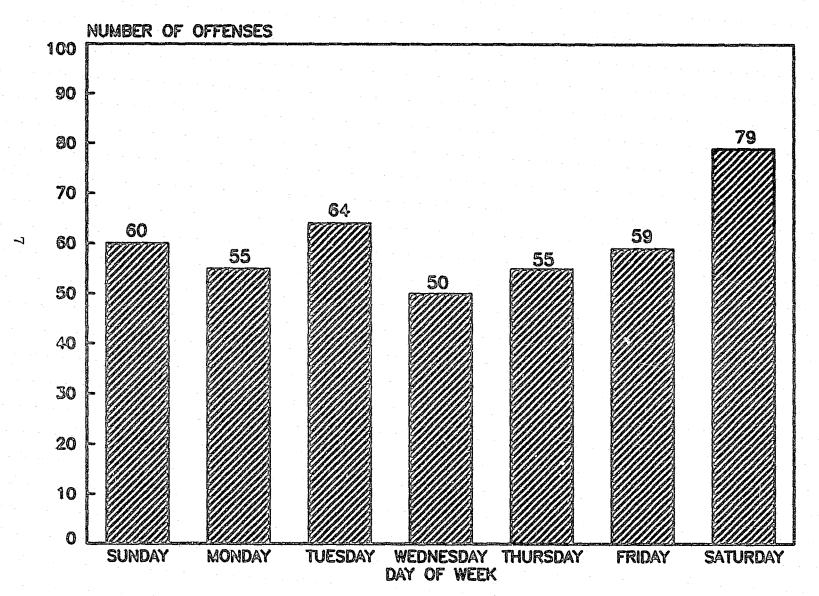

| 11         | 1.6                                   |
| Victim kidnapped                      | 14         | 2.1                                   |
| Victim stabbed                        | 2          | · · · · · · · · · · · · · · · · · · · |
| Victim thrown to ground/floor         | 33         | 4.9                                   |
| Victim grabbed around neck-<br>choked | 22         | 3.3                                   |
| Other or N/A                          | 142        | 21.3                                  |
|                                       |            |                                       |
| Total                                 | 665        | 95.9                                  |

# SEXUAL ASSAULT BY TIME OF DAY 1986



# SEXUAL ASSAULT BY DAY OF WEEK 1986



# SEXUAL ASSAULT BY MONTH 1986



MONTH OF YEAR

102 OFFENSES WONTH LINKNOWN OR SPAN SEVERAL MONTHS

# APPROACH

| Asks victim to help find dog, books, etc.         | 2          | -%       |
|---------------------------------------------------|------------|----------|
| Admitted to victim's home as salesman, etc.       | 3          | 1        |
| Answers ads                                       | -          | <b>-</b> |
| Asks for information, directions, etc.            | 20         | 1        |
| Claims to be police officer, etc.                 | 1          | -        |
| Claims to be sent by parents                      | 1          |          |
| Jogger (victim/assailant)                         | .5         | 1        |
| Follows-sneaks up from behind                     | 31