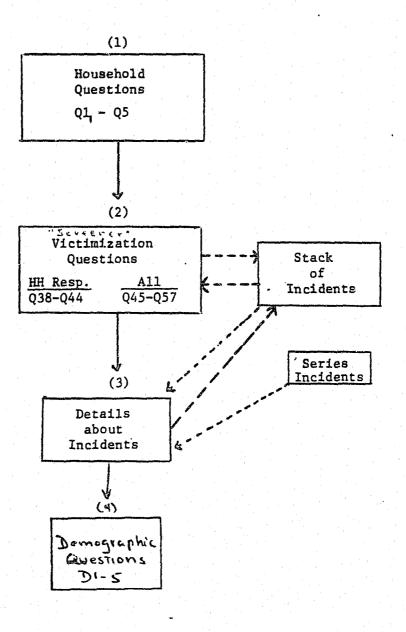

ncidents" and respondents will be questioned with an incident form which asks only about the <u>most recent</u> occurrence of that type of event. Form B does less extra probing of respondents who say they cannot report exactly how many incidents were associated with an individual screener question. If this happens in Form B, you are instructed to enter a label into the list (stack) that describes these events as a series. A special incident form sequence will be used which asks only about the most recent incident of that series.

Figures 1 and 2 depict the two interview formats and outline the flow of the interview. Refer to these schema as you read the question-by-question instructions, and during your CATI practice.



)

4

# Form A

Flow of Interview for an Individual





# Form B







#### QUESTION-BY-QUESTION OBJECTIVES: FORM A

<u>Housing Section, Al-Al2, Al7</u>: We ask these questions to see if different living circumstances are related to victimization risk. Depending on the answers to questions <u>Al-A5</u>, different question wordings will appear later in the housing and screener questions. For example, the word "townhouse" will be inserted in later questions if respondents report living in that sort of dwelling. Apartment dwellers may wonder in <u>QA6</u> whether we are referring to the next apartment, or the nearest separate <u>building</u>. By "closest neighboring house or dwelling" we mean the closest <u>separate building</u>.

<u>Vehicle Ownership, A13-A15</u>: These questions are used to assign respondents to different question branches involving vehicl