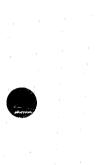

NATIONAL CRIME SURVEYS REDESIGN DATA; PEORIA RECORD CHECK STUDY (ICPSR 8669)

SUMMARY: The purpose of this study was to measure criminal activity in the United States based on survey reports of crime victims. In the study two different questionnaire forms were used in order to assess which provided better responses. One form was very lengthy and asked detailed questions about each household, person, and incident. The second form was much shorter and asked very generalized questions. The data collection was an attempt to find alternative methods of sampling, interviewing, designing questionnaires, managing data, and reporting results. Detailed information is provided on household characteristics and other characteristics of the respondents, as well as on crime incidents, including burglary, vandalism, assault, and rape. CLASS IV

UNIVERSE: All persons in the United States twelve years of age and older. SAMPLING: Combination of sample from police record system and random digit dialed sample. NOTE: For reasons of confidentiality the ICPSR has masked several variables.