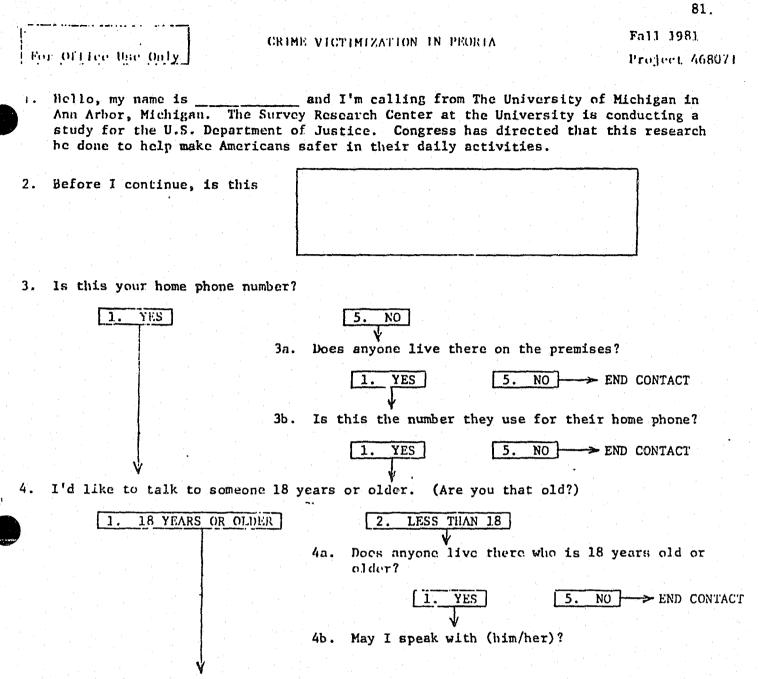

HOUSEHOLD IDS MATCH AND PERSON IDS MATCH
 HOUSEHOLD IDS AND/OR PERSON IDS DON'T MATCH

- SC861 ONCE AGAIN, CAREFULLY TYPE THE HOUSEHOLD ID
- SC862 ONCE AGAIN, CAREFULLY TYPE THE PERSON ID





£ .,

----

SC863 NOW, GO TO THE COVERSHEET. MARK PERSON 1 AS HAVING A COMPLETE INTERVIEW, THEN GET A FAMILY LISTING FROM PERSON 1.

HOW MANY PERSONS IN THIS FAMILY ARE 12 YEARS OLD OR OLDER

(INCLUDING PERSON 1)?

1-20. EXACT NUMBER

SC864 LOOK AT THE FAMILY LISTING BOX ON THE COVERSHEET. MARK PERSON # AS HAVING A COMPLETE INTERVIEW. Are there any other persons 12 years or older for whom an interview has not been taken?

1. YES 5. NO

SC865 Is PERSON available at this time for an interview? (What about PERSON?)

SC866 INTERVIEWER OBSERVATIONS AND INFORMATION TRANSFER FROM COVERSHEET GO HERE

NCS



5. I will ask some questions about daily activities in your household and whether anyone there has been harmed by others in the recent past. Let's begin with you. GO TO

QUESTIONNAIRE

6. Call Record 13 Call Number 01 02 03 04 05 06 07 08 09 10 11 12 14 15 16 17 Date Time Result lwer No. EXPLAIN ANY REFUSAL OR NONINTERVIEW ON PAGE 2

7. Length of Person #1 iw: Minutes

8. Thank you. That concludes the main part of the interview. Before we finish I'd like to ask just a few questions to determine who else we should interview in your household. Please give me the age, first name and relationship to you of all members of your household <u>12 years old or older</u>. First, there's you...

| Person<br>ID No. | Name and                                                       | Relation.:hip | Age