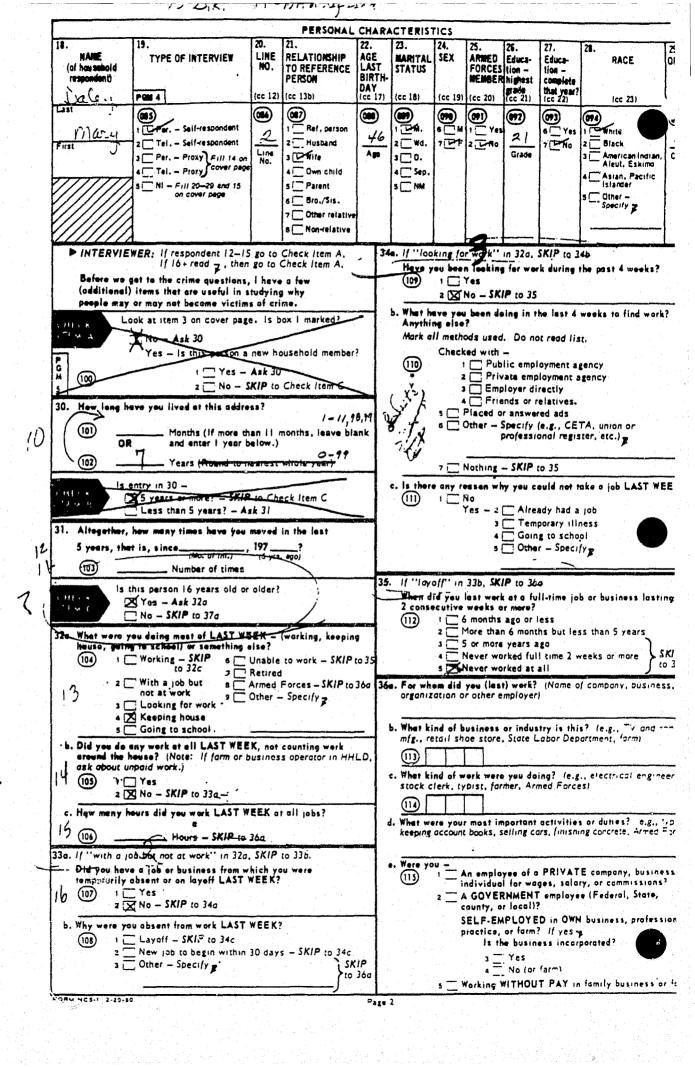

NATIONAL CRIME SURVEYS REDESIGN DATA; PEORIA RECORD CHECK STUDY (ICPSR 8669)

SUMMARY: The purpose of this study was to measure criminal activity in the United States based on survey reports of crime victims. In the study two different questionnaire forms were used in order to assess which provided better responses. One form was very lengthy and asked detailed questions about each household, person, and incident. The second form was much shorter and asked very generalized questions. The data collection was an attempt to find alternative methods of sampling, interviewing, designing questionnaires, managing data, and reporting results. Detailed information is provided on household characteristics and other characteristics of the respondents, as well as on crime incidents, including burglary, vandalism, assault, and rape. CLASS IV

UNIVERSE: All persons in the United States twelve years of age and older. SAMPLING: Combination of sample from police record system and random digit dialed sample. NOTE: For reasons of confidentiality the ICPSR has masked several variables.