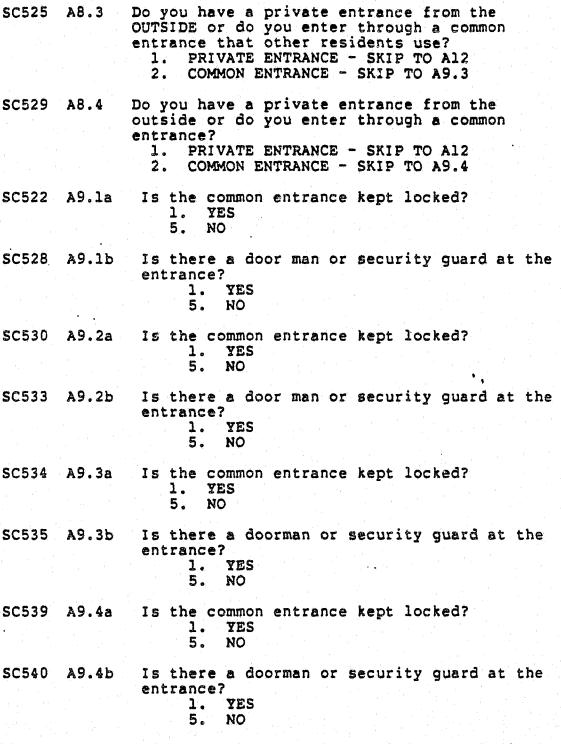

\*The ICPSR has masked these variables due to confidentiality reasons.

DSLIST

| FEB    | , 1987 NCS DICTIONARY: | NCS.DI          | 12  |                  |                | <b>9</b><br>- 1997 - 1997 |                                       |         |                    |          |
|--------|------------------------|-----------------|-----|------------------|----------------|---------------------------|---------------------------------------|---------|--------------------|----------|
| VAR#   | VARIABLE NAME          | GROUP           | COL | WIDTH            | NDEC           | TYPE                      | MDCODE 1                              | MDCODE2 | RESP               | REFNO ID |
| V126   | CV:PER #               | · · · · · ·     | 75  | 2                | 0              | С                         | 0                                     | 99      | 1                  | 126      |
| V127   | CV:VIC.MATCH. 1        | • • • • • • • • | 77  | ţ                | 0              | C                         | 0                                     | 9       | - · <b>t</b> -     | 127      |
| V128   | CV:LOG DATE            | Ð               | 78  | 8                | 0              | А                         | - 19 9 - L                            |         | e                  | 128      |
| s V129 | CV:RDD CLUSTER# *      | O O             | 86  | з                | 0              | C                         | · · · · · · · · · · · · · · · · · · · | 999     | · · · •            | 129      |
| V 130  | CV:VIC.MATCH.2         | o               | 89  | 1                | 0              | C                         | 0                                     | · . 9   | _ 1                | 130      |
| V131   | CV:AGE                 | 0               | 90  | 2                | 0              | C                         | 99                                    | 99      | 1                  | 131      |
| V 132  | CV:SEX                 | ο               | 92  | 1                | ° O            | C                         | 9                                     | . 9     | _1                 | 132      |
| V 133  | CV: INP. SAMPLE?       | 0               | 93  | 1                | ο              | - İ -                     | . 9                                   | 9       | 1                  | 133      |
| V2001  | HU NUM OF PERSONS      | ο               | 94  | 2                | 0              | C                         | 0                                     | 98      | 1                  | 18 NCS   |
| V2002  | A24 INCOME             | 0               | 96  | 1                | 0              | C                         | 0                                     | 8       | 1                  | 87 NCS   |
| V2003  | A24A INCOME            | 0               | 97  | 1                | 0              | С                         | 0                                     | 8       | 1                  | 88 NCS   |
| V2004  | A24B INCOME            | 0               | 98  | la <b>t</b> i.   | O <sub>2</sub> | С                         | 0                                     | 8       | 1                  | 89 NCS   |
| V2005  | A24C INCOME            | 0               | 99  | <b>1</b>         | 0              | С                         | 0                                     | 8       | 1                  | 90 NCS   |
| V2006  | A24D INCOME            | <b>O</b>        | 100 | . <b>1</b> .,    | 0              | C                         | 0                                     | 8       | - 1                | 91 NCS   |
| V2007  | A24E INCOME            | ο               | 101 | 1                | Ö              | C                         | 0                                     | 8       | 9 - 4 <b>1</b> - 5 | 92 NCS   |
| V2008  | A24F INCOME            | O               | 102 | . 1              | 0              | С                         | 0                                     | 8       | . 1                | 93 NCS   |
| V2009  | 38 BREAKIN             | <b>o</b>        | 103 | 2                | 0              | C                         | 97                                    |         | . 1                | 31 NCS   |
| V2010  | 39 ATTMPY BRKIN        | ο               | 105 | 2                | 0              | C                         | 97                                    | 97      | _ <b>1</b> _       | 32 NCS   |
| V2011  | 40 STOLE OUTSIDE       | 0               | 107 | 2                | 0              | С                         | 97                                    | .97     | , <b>t</b> ,       | 33 NCS   |
| V2012  | 41 OTHR TAKEN          | 0               | 109 | 2                | 0              | C                         | 97                                    | 97      | 1                  | 34 NCS   |
| V2013  | 42 NUM MOTR VEH        | 0               | 111 | " <b>1</b> -     | 0              | C                         |                                       | 7       | 1                  | 35 NCS   |
| V2014  | 43 STEAL CARS          | 0               | 112 | 2                | 0              | C                         | 97                                    | 97      | 1                  | 36 NCS   |
| V2015  | 44 STEAL PARTS         | 0               | 114 | 2                | 0              | , <b>c</b>                | 97                                    | 97      | 1                  | 37 NCS   |
| V2016  | A8 PRIV/COMMN ENTR     | 0               | 116 | · 1              | 0              | C                         | 0                                     | 8       | Ĩ <b>1</b>         | 70 NCS   |
| V2017  | A9A LOCKD COMMN ENTR   | 0               | 117 | а., <b>1</b> - с | 0              | С                         | 0                                     | 8       | 1 <b>1</b>         | 71 NCS   |
| V2018  | A9B SEC GUARD          | 0               | 118 | , <b>1</b> ,     | 0              | С                         | 0                                     | 8       | <b>1</b> -         | 72 NCS   |
| V2019  | A10 FLRS IN BUILDG     | 0               | 119 | 2                | 0              | C                         | 0                                     | 98      | -1 .               | 73 NCS   |
| V2020  | A11 ENTRANCE FLOOR     | 0               | 121 | 2                | 0              | С                         | 0                                     | 98      | . <b>1</b> .       | 74 NCS   |