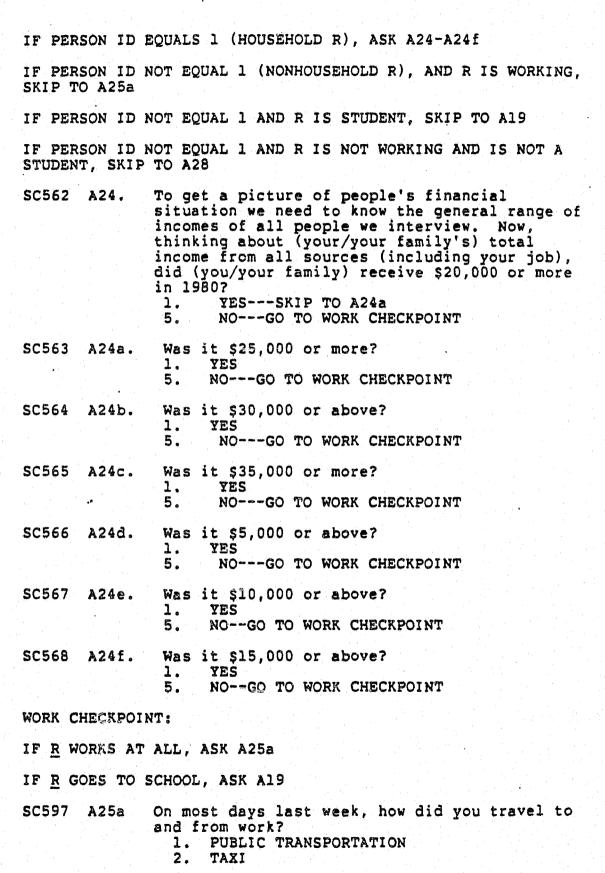

\*The ICPSR has masked these variables due to confidentiality reasons.

DSLIST

| FEB    | , 1987 NCS DICTIONARY: | NCS.DI          | 12  |                  |                | <b>9</b><br>- 1997 - 1997 |                                       |         |                    |          |
|--------|------------------------|-----------------|-----|------------------|----------------|---------------------------|---------------------------------------|---------|--------------------|----------|
| VAR#   | VARIABLE NAME          | GROUP           | COL | WIDTH            | NDEC           | TYPE                      | MDCODE 1                              | MDCODE2 | RESP               | REFNO ID |
| V126   | CV:PER #               | · · · · · ·     | 75  | 2                | 0              | С                         | 0                                     | 99      | 1                  | 126      |
| V127   | CV:VIC.MATCH. 1        | • • • • • • • • | 77  | ţ                | 0              | C                         | 0                                     | 9       | - · <b>t</b> -     | 127      |
| V128   | CV:LOG DATE            | Ð               | 78  | 8                | 0              | А                         | - 19 9 - L                            |         | e                  | 128      |
| s V129 | CV:RDD CLUSTER# *      | O O             | 86  | з                | 0              | C                         | · · · · · · · · · · · · · · · · · · · | 999     | · · · •            | 129      |
| V 130  | CV:VIC.MATCH.2         | o               | 89  | 1                | 0              | C                         | 0                                     | · . 9   | _ 1                | 130      |
| V131   | CV:AGE                 | 0               | 90  | 2                | 0              | C                         | 99                                    | 99      | 1                  | 131      |
| V 132  | CV:SEX                 | ο               | 92  | 1                | ° O            | C                         | 9                                     | . 9     | _1                 | 132      |
| V 133  | CV: INP. SAMPLE?       | 0               | 93  | 1                | ο              | - İ -                     | . 9                                   | 9       | 1                  | 133      |
| V2001  | HU NUM OF PERSONS      | ο               | 94  | 2                | 0              | C                         | 0                                     | 98      | 1                  | 18 NCS   |
| V2002  | A24 INCOME             | 0               | 96  | 1                | 0              | C                         | 0                                     | 8       | 1                  | 87 NCS   |
| V2003  | A24A INCOME            | 0               | 97  | 1                | 0              | С                         | 0                                     | 8       | 1                  | 88 NCS   |
| V2004  | A24B INCOME            | 0               | 98  | la <b>t</b> i.   | O <sub>2</sub> | С                         | 0                                     | 8       | 1                  | 89 NCS   |
| V2005  | A24C INCOME            | 0               | 99  | <b>1</b>         | 0              | С                         | 0                                     | 8       | 1                  | 90 NCS   |
| V2006  | A24D INCOME            | <b>O</b>        | 100 | . <b>1</b> .,    | 0              | C                         | 0                                     | 8       | - 1                | 91 NCS   |
| V2007  | A24E INCOME            | ο               | 101 | 1                | Ö              | C                         | 0                                     | 8       | 9 - 4 <b>1</b> - 5 | 92 NCS   |
| V2008  | A24F INCOME            | O               | 102 | . 1              | 0              | С                         | 0                                     | 8       | . 1                | 93 NCS   |
| V2009  | 38 BREAKIN             | <b>o</b>        | 103 | 2                | 0              | C                         | 97                                    |         | . 1                | 31 NCS   |
| V2010  | 39 ATTMPY BRKIN        | ο               | 105 | 2                | 0              | C                         | 97                                    | 97      | _ <b>1</b> _       | 32 NCS   |
| V2011  | 40 STOLE OUTSIDE       | 0               | 107 | 2                | 0              | С                         | 97                                    | .97     | , <b>t</b> ,       | 33 NCS   |
| V2012  | 41 OTHR TAKEN          | 0               | 109 | 2                | 0              | C                         | 97                                    | 97      | 1                  | 34 NCS   |
| V2013  | 42 NUM MOTR VEH        | 0               | 111 | " <b>1</b> -     | 0              | C                         |                                       | 7       | 1                  | 35 NCS   |
| V2014  | 43 STEAL CARS          | 0               | 112 | 2                | 0              | C                         | 97                                    | 97      | 1                  | 36 NCS   |
| V2015  | 44 STEAL PARTS         | 0               | 114 | 2                | 0              | , <b>c</b>                | 97                                    | 97      | 1                  | 37 NCS   |
| V2016  | A8 PRIV/COMMN ENTR     | 0               | 116 | · 1              | 0              | C                         | 0                                     | 8       | Ĩ <b>1</b>         | 70 NCS   |
| V2017  | A9A LOCKD COMMN ENTR   | 0               | 117 | а., <b>1</b> - с | 0              | С                         | 0                                     | 8       | 1 <b>1</b>         | 71 NCS   |
| V2018  | A9B SEC GUARD          | 0               | 118 | , <b>1</b> ,     | 0              | С                         | 0                                     | 8       | <b>1</b> -         | 72 NCS   |
| V2019  | A10 FLRS IN BUILDG     | 0               | 119 | 2                | 0              | C                         | 0                                     | 98      | -1 .               | 73 NCS   |
| V2020  | A11 ENTRANCE FLOOR     | 0               | 121 | 2                | 0              | С                         | 0                                     | 98      | . <b>1</b> .       | 74 NCS   |

- 35.

\*The ICPSR has masked these variables due to confidentiality reasons.

FEB 10. 1987 NCS DICTIONARY: NCS.DI12

| VAR#  | VARIABLE NAME        | GROUP        | COL | WIDTH    | NDEC     | TYPE     | MDCODE 1                               | MDCODE2 | RESP         | REFNO ID |  |
|-------|----------------------|--------------|-----|----------|----------|----------|----------------------------------------|---------|--------------|----------|--|
| V2021 | A12 ENTR FLR PRIV    | 0            | 123 | 2        | 0        | Ċ        | · · · · <b>·</b> · <b>·</b> · <b>0</b> | 98      | 1            | 75 NCS   |  |
| V3001 | CASE ID              | 0            | 125 | 5        | 0        | C        | 0                                      | 99999   | 1            | 1 NCS    |  |
| V3002 | I WER NAME           | 0            | 130 | 30       | 0        | <b>A</b> |                                        |         | 1            | 2 NCS    |  |
| V3003 | DATE OF I'W          | 0            | 160 | 10       | • •      | A        |                                        |         | 1            | 3 NCS    |  |
| V3004 | I'W START TIME       | 0            | 170 | 10 -     | 0        | A        |                                        |         | 1            | 4 NCS    |  |
| V3005 | I'W SECTION TIME     | 0            | 180 | · 10 .   | O,       | A        |                                        |         | 1            | 5 NCS    |  |
| V3006 | I'W ENDING TIME      | 0            | 190 | 10       | 0        | A        | 1                                      |         | , <b>1</b> 1 | 6 NCS    |  |
| V3007 | HU ID (2)            | 0            | 200 | 6        | 0        | C        | 0                                      |         | · • •        | 13 NCS   |  |
| V3008 | PERSON ID(1)         | -<br>• • • • | 206 | 2        | 0        | с        | 0                                      | 98      | 1-1          | 14 NCS   |  |
| V3009 | OTHER INTR NEEDED    | 0            | 208 | 1        | 0        | С        | 0                                      |         | ·            | 19 NCS   |  |
| V3010 | AILIVING QUARTERS    | 0            | 209 | 1        | 0        | C        | · 0                                    | 8       | 1            | 61 NCS   |  |
| V3011 | ATA LIVNG QRTRS CONT | 0            | 210 | · · • •  | 0        | С        | 0<br>0                                 | 8.      | , <b>t</b> , | 62 NCS   |  |
| V3012 | A2 LENGTH LIVE HME   | 0            | 211 | 1        | 0        | C        | <b>o</b> 1                             | 8       | .1           | 64 NCS   |  |
| V3013 | A4 NO. TIMES MOVED   | 0            | 212 | 1        | 0        | с        | 7                                      | 7       | 1            | 66 NCS   |  |
| V3014 | A5 OWND/RENTED       | 0            | 213 | 1        | <b>0</b> | с        | 0                                      | 8       | 1            | 67 NCS   |  |
| V3015 | A7 APT HOUSE/BUILDG  | 0            | 214 | 1        | 0        | С        | . <u>.</u> . <b>.</b>                  | 8       | 1            | 69 NCS   |  |
| V3016 | A17A CITY LIMITS     | ο            | 215 | <u>1</u> | 0        | C        | 0                                      | 8       | 1            | 60 NCS   |  |
| V3017 | A18ZIP CODE          | 0            | 216 | · 5 ·    | 0        | C        | 0                                      | 99998   | 2 <b>1</b>   | 58 NCS   |  |
| V3018 | A3B OUTSIDE PEORIA   | 0            | 221 | ·        | 0        | C        | 0                                      | 8       | 1            | 57 NCS   |  |
| V3019 | EI JOB STATUS        | 0            | 222 | . 1      | 0        | С        | 0                                      | 9       | 1 "          | 97 NCS   |  |
| V3020 | E3 WORK FOR PAY      | 0            | 223 | 1<br>1   | 0        | С        | 0                                      | 8       | · •1         | 103 NCS  |  |
| V3021 | E3D SELF EMPLOYED    |              | 224 | <b>1</b> | 0        | С        | 0                                      | . 8     | 1            | 107 NCS  |  |
| V3022 | E3E WORK FOR PAY     | 0            | 225 | . t      | 0        | С        | 0                                      | 8       | 1            | 108 NCS  |  |
| V3023 | E4D SELF EMPLOYED    | 0            | 226 | 1        | 0        | C        | 0                                      | 8       | 1            | 112 NCS  |  |
| V3024 | E4E WORK FOR PAY     | , <b>O</b>   | 227 | 1        | 0        | C        | ۰۰ .<br>۱                              | 8       | 1            | 113 NCS  |  |
| V3025 | E5 FULL/PART STUDENT | 0            | 228 | t        | 0        | ° C      | · · · · · · · · · · · · · · · · · · ·  | 8       | 1            | 114 NCS  |  |
| V3026 | E5A WORK FOR PAY     | 0            | 229 | 1        | 0, "     | C        |                                        | 8       | - <b>1</b>   | 115 NCS  |  |
| V3027 | CKPT STUDNT/HSEWIFE  | 0            | 230 | 1        | • • •    | С        | <b>0</b>                               | 9       | 1            | 116 NCS  |  |