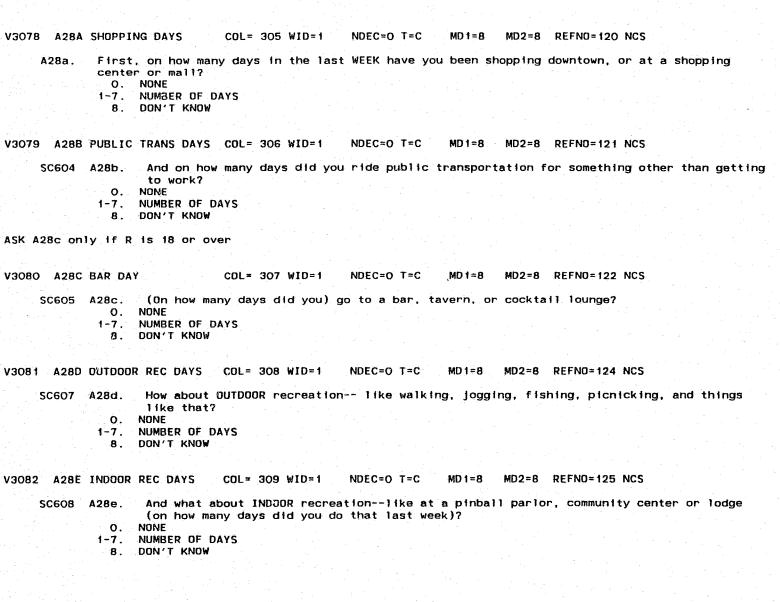

st week, how did you travel to and from school? SC598 1. PUBLIC TRANSPORTATION (includes school bus) 2. TAXI 3. CAR POOL/VAN POOL 4. CAR 5. BICYCLE/MOTORCYCLE 6. WALK 7. OTHER--SKIP TO A20b IF MORE THAN ONE WAY OF TRAVEL, USE LOWEST NUMBER CODE SC### A20b. OTHER TEXT (HOW TRAVEL) V3077 A27 WRK PLAC TO PLAC COL= 304 WID=1 NDEC=0 T=C MD1=0 MD2=8 REFN0=85 NCS SC599 A27. On a typical work day last week, did you travel from place to place as part of your job? PROBE: That is during the last week you worked? 1. YES 5. NO Now I'd like to ask you about some of your usual activities. We think it's important to SC603 find out about these because people with different patterns of living may be more or less likely to become a crime victim. These questions ask about your activities in the last week.





V3083 A28F DAYS HME EVE CDL= 310 WID=1 NDEC=0 T=C MD1=8 MD2=8 REFN0=126 NCS

SC609 A28f. On how many days in the last week did you stay at home all evening?

- O. NONE
- 1-7. NUMBER OF DAYS
- 8. DON'T KNOW
- SC612 The next couple questions ask about your activities in the last MONTH.
  - A29a. On how many days in the last month did you go to places where there were crowds of people-places like sports arenas, fairgrounds, stadiums, and race tracks? OPEN
- SC613 A29b. And what about going to movie theaters or drive-in movies?
- V3084 A30 SECURTY DEVICES COL= 311 WID=1 NDEC=0 T=C MD1=0 MD2=8 REFND=131 NCS
  - SC638 A30. We're interested in finding out if the people we talk to do anything in particular to keep thieves or intruders out of their homes. Does your household have any devices such