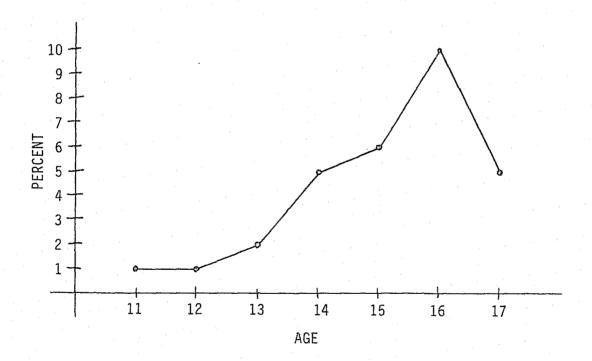

home. Approximately one percent lived in a foster family home, an institution, or in an independent living arrangement, respectively.

Juvenile delinquents are committed by Youth Court Order to the Mississippi Department of Youth Services for institutionalization on either the Oakley or Columbia Campus. In 1986, 30 percent of the juveniles were committed for an offense which was a violation of parole and 70 percent of the juveniles committed were for a violation of probation and/or other offenses. Juveniles age 16 accounted for the greatest number of commitments in 1986, with 25 percent. The predominant number of commitments by sex was male and the predominate number of commitments by race was black.