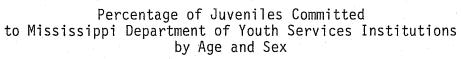

home. Approximately one percent lived in a foster family home, an institution, or in an independent living arrangement, respectively.

Juvenile delinquents are committed by Youth Court Order to the Mississippi Department of Youth Services for institutionalization on either the Oakley or Columbia Campus. In 1986, 30 percent of the juveniles were committed for an offense which was a violation of parole and 70 percent of the juveniles committed were for a violation of probation and/or other offenses. Juveniles age 16 accounted for the greatest number of commitments in 1986, with 25 percent. The predominant number of commitments by sex was male and the predominate number of commitments by race was black.