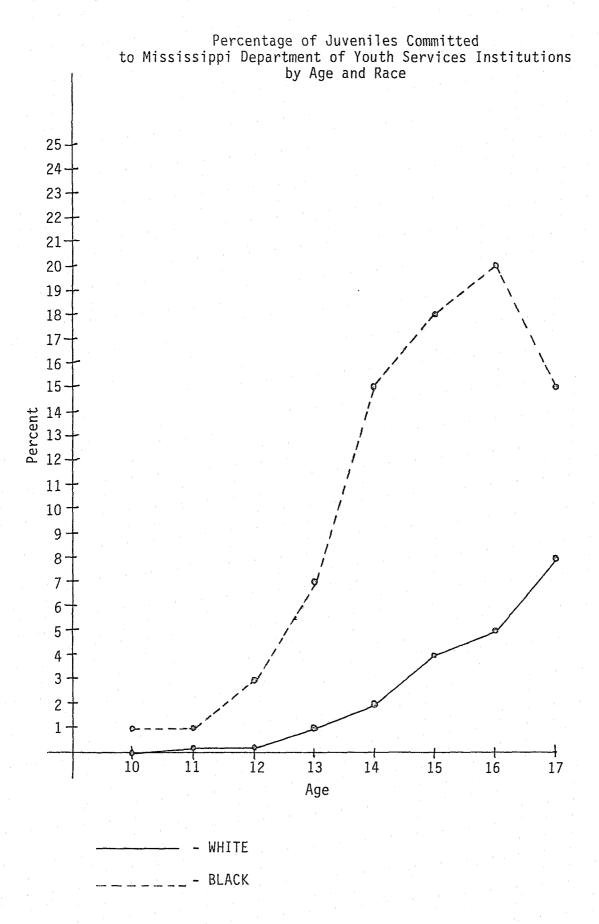

home. Approximately one percent lived in a foster family home, an institution, or in an independent living arrangement, respectively.

Juvenile delinquents are committed by Youth Court Order to the Mississippi Department of Youth Services for institutionalization on either the Oakley or Columbia Campus. In 1986, 30 percent of the juveniles were committed for an offense which was a violation of parole and 70 percent of the juveniles committed were for a violation of probation and/or other offenses. Juveniles age 16 accounted for the greatest number of commitments in 1986, with 25 percent. The predominant number of commitments by sex was male and the predominate number of commitments by race was black.