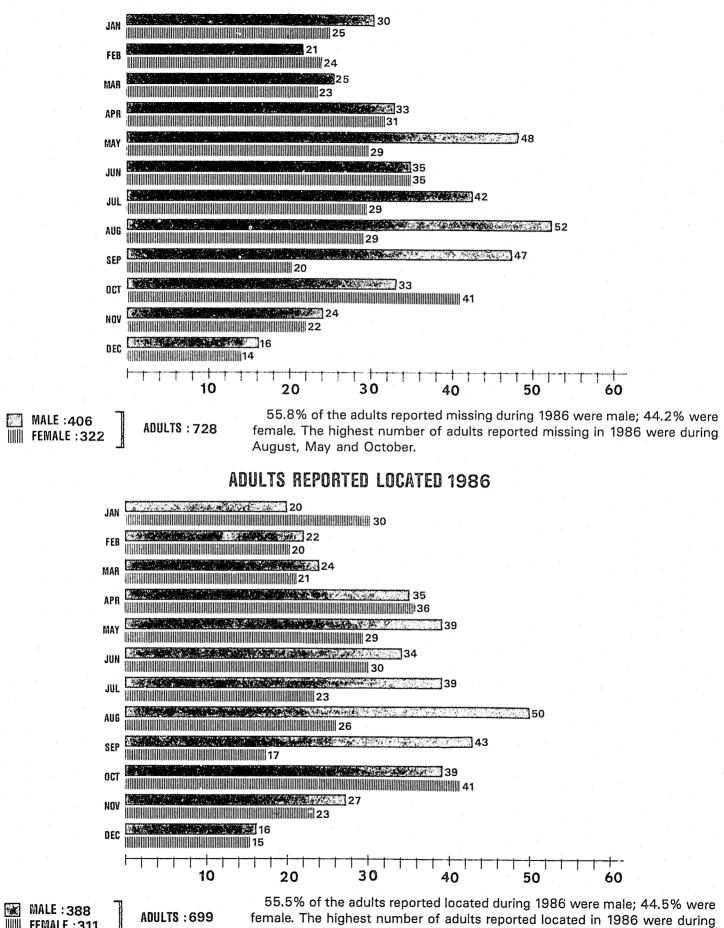

## ADULTS REPORTED MISSING 1986

8

October, August and April.

|||||| FEMALE : 311