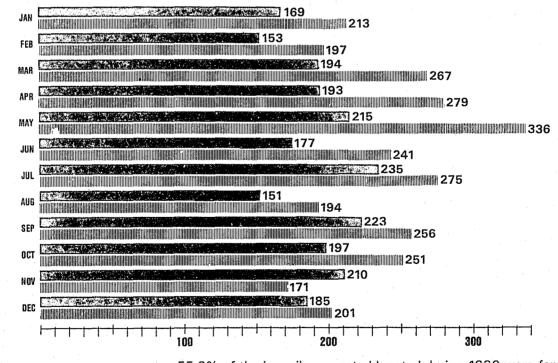

## JUVENILES REPORTED LOCATED 1986

MALE : 2302 FEMALE : 2881

**JUVENILES: 5183** 

55.6% of the juveniles reported located during 1986 were female; 44.4% were male. The chart above depicts male and female juveniles reported located by month. The highest number of juveniles reported located in 1986 were during May, July, and September.