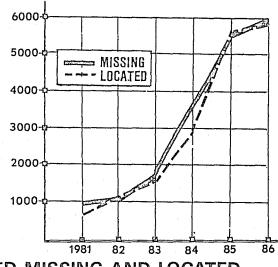

## JUVENILES REPORTED LOCATED 1986

MALE : 2302 FEMALE : 2881

**JUVENILES: 5183** 

55.6% of the juveniles reported located during 1986 were female; 44.4% were male. The chart above depicts male and female juveniles reported located by month. The highest number of juveniles reported located in 1986 were during May, July, and September.