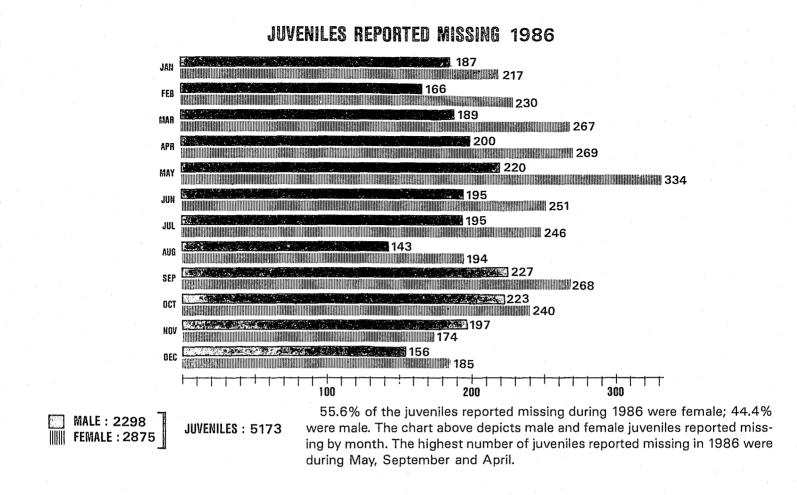

## STATEWIDE TOTALS - 1986

99.6% of the juveniles reported missing during 1986 were reported to be missing by virtue of the EMJ category; that is, circumstances which preclude mental disability, or other circumstances involving potential danger or harm to the missing person or to another.

## JUVENILES AND ADULTS REPORTED MISSING BY CODES

|                   | EMD |    | EME |     | EMI |    | EMJ  |      | EMV |   | TOTAL |
|-------------------|-----|----|-----|-----|-----|----|------|------|-----|---|-------|
| · ·               | M   | F  | М   | F   | Μ   | F  | M    | F    | Μ   | F |       |
| JUVENILES MISSING | 0   | 1  | 1   | 3   | 10  | 6  | 2287 | 2865 | 0   | 0 | 5173  |
| ADULTS MISSING    | 137 | 81 | 148 | 145 | 120 | 96 | 0    | 0    | 1   | 0 | 728   |