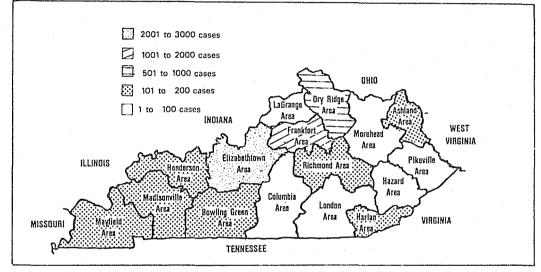

## PERSONS REPORTED MISSING AND LOCATED 1981 through 1986

The number of persons (adult and juvenile) reported missing and located since 1982 have steadily increased. Missing reports have increased by more than six times the number entered in 1981. Located reports (cancellations) have increased by more than eight times. These increases reflect an improved reporting and cancellation system as well as public awareness and citizen-police cooperation.

The above figures, when plotted as shown in the righthand graph, indicate that the number of persons located lagged behind the number of persons reported missing in all years except 1982 (129 more locations than entries) and 1985 (67 more locations than entries). Otherwise, the number of persons reported missing were greater, to varying degrees, than those persons located. In 1984, however, 685 more persons were reported missing than were located. This sharp increase in missing persons reports should not be attributed to an increase in the problem; rather, these increases resulted from public awareness to the need for reporting and the initiation of a central repository to receive missing and cancellation reports via the Missing Child Information Center.

PERCENT (+/--)

+95.4%

+59.5%

+1.2%

| YEAR | MISSING | LOCATED | MISSING AT<br>END OF YEAR |
|------|---------|---------|---------------------------|
| 1981 | 902     | 735     | not available             |
| 1982 | 1001    | 1130    | not available             |
| 1983 | 1771    | 1684    | not available             |
| 1984 | 3628    | 2943    | 367                       |
| 1985 | 5589    | 5656    | 300                       |
| 1986 | 5901    | 5882    | 319                       |