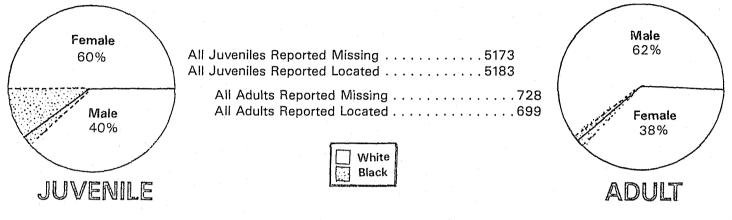

### CASES REPORTED TO THE KENTUCKY MISSING CHILD INFORMATION CENTER - 1986

The above diagram shows the 1986 reporting activity for each of the sixteen Kentucky State Police Post areas. The Elizabethtown area reported 2,832 cases which account for 48% of the total number reported missing (5,901 cases) for the state in 1986. The Frankfort area follows with 1,036 cases reported or 18% of the total cases reported. The Dry Ridge area reported 575 cases, which is almost 10% of the state total. The remaining areas each accounted for 1% to 3% of the total cases reported to the Missing Child Information Center in 1986.