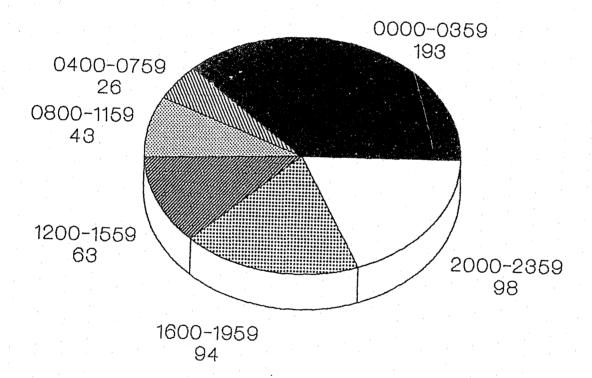

## CRIME SECTION

| Sexual Assaults (10 year comparison)2 |
|---------------------------------------|
| Type of Crime                         |
| Type of Assault                       |
| Nature of Assault                     |
| Assaults by Time of Day6              |
| Assaults by Day of Week               |
| Assaults by Month                     |
| Approach                              |
| Relationship of Assailant to Victim   |
| How Vehicle Involved                  |
| Solved vs Unsolved                    |
| Burglary Involved                     |

# SEXUAL ASSAULT BY TIME OF DAY