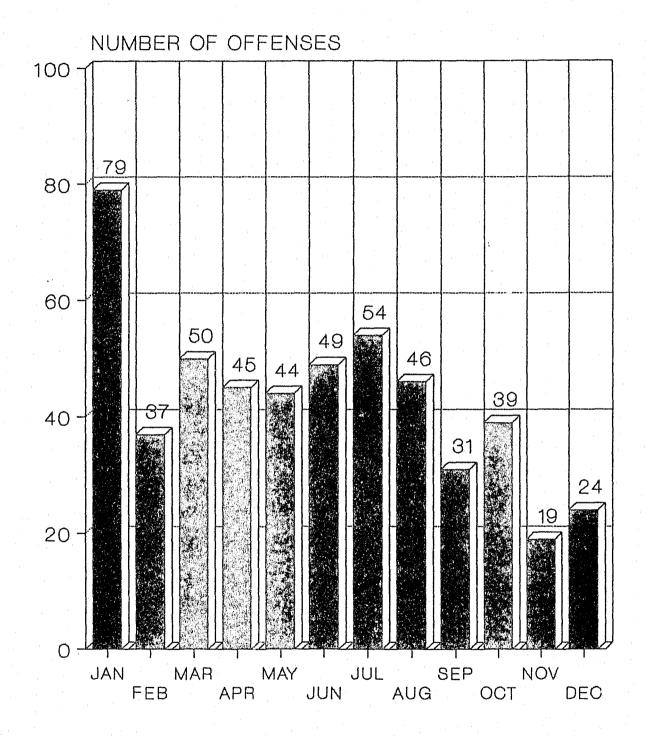

|             | 1   |       |
| Victim Shot                         |             | 3   |       |
| Victim Beaten with Weapon           |             | 4   | 1.0   |
| Victim Tied, Bound, Taped           |             | 3   | 1.0   |
| Victim Kidnapped                    |             | 12  | 2.3   |
| Victim Stabbed                      |             | 3   | 1.0   |
| Victim Thrown to Ground/Floor       |             | 26  | 5.0   |
| Victim Grabbed Around Neck/Choked   |             | 18  | 3.5   |
| Other or N/A                        |             | 74  | 14.3  |
|                                     | Total       | 517 | 99.8% |

# SEXUAL ASSAULT BY TIME OF DAY



# SEXUAL ASSAULT BY DAY OF WEEK 1987



NOTE: 118 UNKNOWN/NO DAY GIVEN

# SEXUAL ASSAULT BY MONTH



# APPROACH

| Asks victim to help find dog, books, etc.        | 4   | -8             |
|--------------------------------------------------|-----|----------------|
| Answers ads                                      | 1   | -              |
| Asks for information, directions, etc.           | 15  | 2.9            |
| Claims to be police officer, etc.                | 1   |                |
| Jogger (victim/assailant)                        | 5   | 1.0            |
| Follows-sneaks up from behind                    | 29  | 5.6            |
| From concealment-bushes, alley, parked car, etc. | 16  | 3.1            |
| Loiters in area                                  | 33  | 6.4            |
| Meets victim at party, bar, etc.                 | 24  | 4.6            |
| Offers gift or money