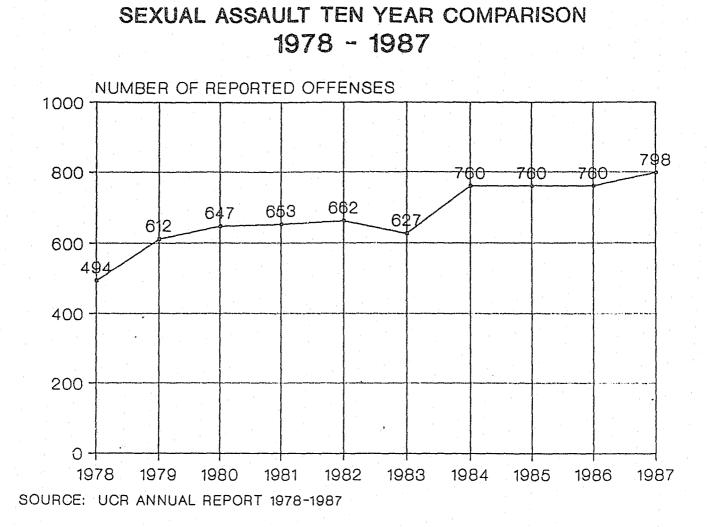

## CRIME SECTION

| Sexual Assaults (10 year comparison)2 |
|---------------------------------------|
| Type of Crime                         |
| Type of Assault                       |
| Nature of Assault                     |
| Assaults by Time of Day6              |
| Assaults by Day of Week               |
| Assaults by Month                     |
| Approach                              |
| Relationship of Assailant to Victim   |
| How Vehicle Involved                  |
| Solved vs Unsolved                    |
| Burglary Involved                     |

# CRIME SECTION

| YEAR | NUMBER OF<br>OFFENSES | PERCENT CHANGE<br>OVER PREVIOUS<br>YEAR |
|------|-----------------------|-----------------------------------------|
| 1987 | 798                   | +5.0%                                   |
| 1986 | 760                   |                                         |
| 1985 | 760                   | –                                       |
| 1984 | 760                   | +21.2%                                  |
| 1983 | 627                   | -5.3%                                   |
| 1982 | 662                   | +1.4%                                   |
| 1981 | 653                   | +0.9%                                   |
| 1980 | 647                   | +5.7%                                   |
| 1979 | 612                   | +23.9%                                  |
| 1978 | 494                   | -5.2%                                   |
|      |                       |                                         |