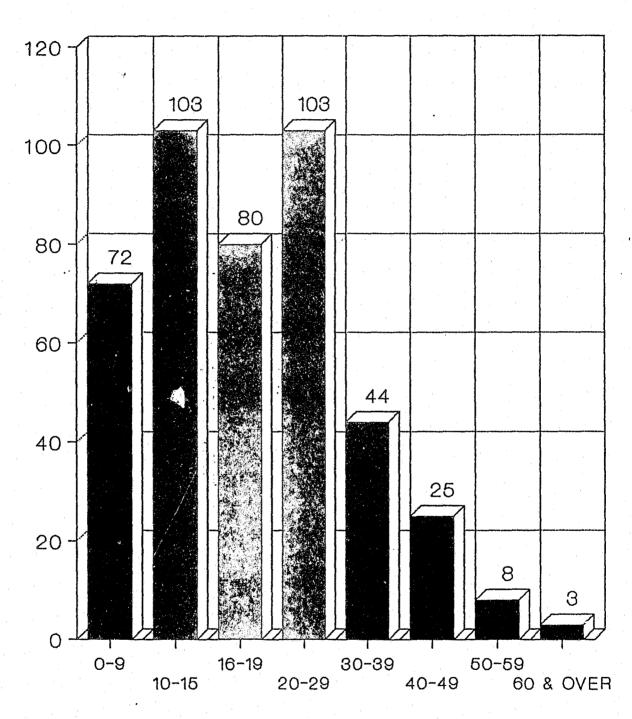

SEXUAL ASSAULT BY AGE OF VICTIM\* 1987

ŧ

\* 81 VICTIMS AGE UNKNOWN/NO RESPONSE