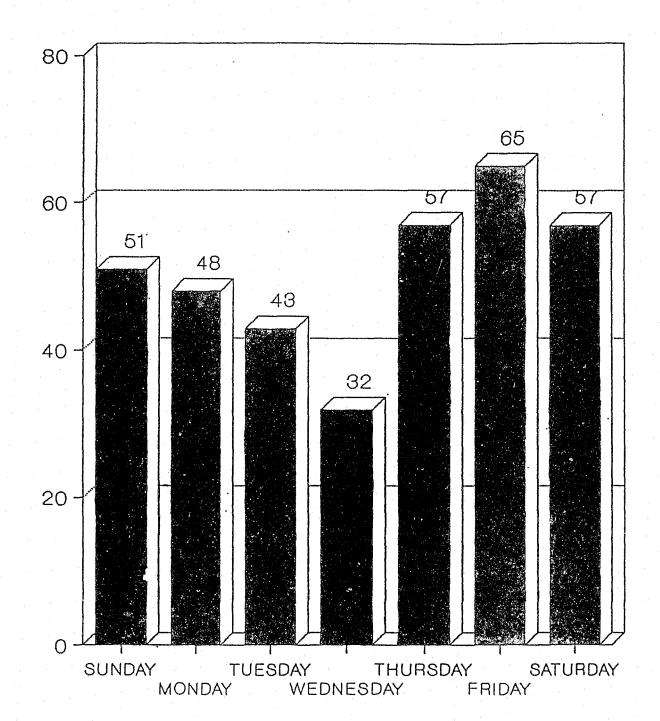

|             | 1   | · ·   |
| Victim Gagged                       |             | 1   |       |
| Victim Shot                         |             | 3   |       |
| Victim Beaten with Weapon           |             | 4   | 1.0   |
| Victim Tied, Bound, Taped           |             | 3   | 1.0   |
| Victim Kidnapped                    |             | 12  | 2.3   |
| Victim Stabbed                      |             | 3   | 1.0   |
| Victim Thrown to Ground/Floor       |             | 26  | 5.0   |
| Victim Grabbed Around Neck/Choked   |             | 18  | 3.5   |
| Other or N/A                        |             | 74  | 14.3  |
|                                     | Total       | 517 | 99.8% |

# SEXUAL ASSAULT BY TIME OF DAY



# SEXUAL ASSAULT BY DAY OF WEEK 1987



NOTE: 118 UNKNOWN/NO DAY GIVEN

# SEXUAL ASSAULT BY MONTH



# APPROACH

| Asks victim to help find dog, books, etc.        | 4   | -8             |
|--------------------------------------------------|-----|----------------|
| Answers ads                                      | 1   | -              |
| Asks for information, directions, etc.           | 15  | 2.9            |
| Claims to be police officer, etc.                | 1   |                |
| Jogger (victim/assailant)                        | 5   | 1.0            |
| Follows-sneaks up from behind                    | 29  | 5.6            |
| From concealment-bushes, alley, parked car, etc. | 16  | 3.1            |
| Loiters in area                                  | 33  | 6.4            |
| Meets victim at party, bar, etc.