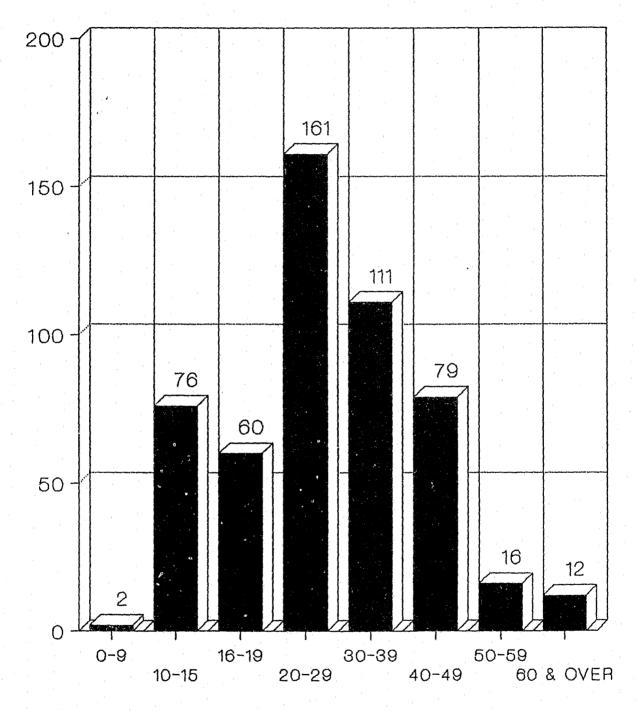

# SEXUAL ASSAULT BY AGE OF OFFENDER+ 1987

\* AGE KNOWN OR ESTIMATED BY VICTIM

|          | ACCUSED 1                                    | RACE |               |
|----------|----------------------------------------------|------|---------------|
| White    | 397                                          |      | 76 00         |
| Black    | 82                                           |      | 76.8%<br>15.9 |
| Hispanic | 31                                           |      | 6.0           |
| Oriental | 5                                            |      | 1.0           |
| Unknown  | 1                                            |      | <b>.</b>      |
| Other    | <u>    1                                </u> |      | • • •         |
|          |                                              |      | -             |
|          | Cotal 517                                    |      | 0.0           |