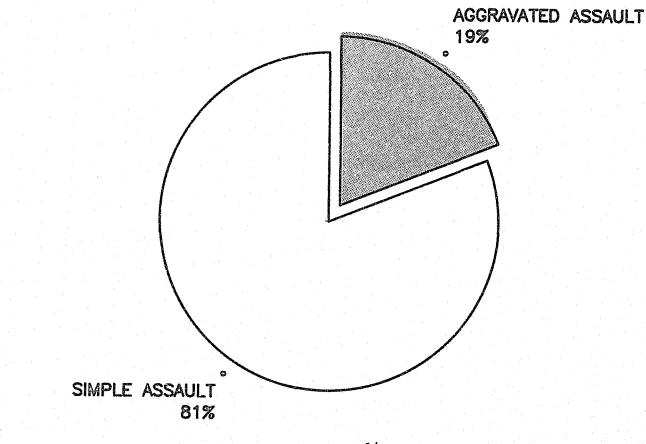

WEAPONS DISTRIBUTION

AGGRAVATED ASSAULT

AGGRAVATED ASSAULT IS DEFINED AS THE UNLAWFUL ATTACK BY ONE PERSON UPON ANOTHER FOR THE PURPOSE OF INFLICTING SEVERE BODILY INJURY, USUALLY ACCOMPANIED BY THE USE OF A WEAPON OR OTHER MEANS TO PRODUCE DEATH OR GREAT BODILY HARM. ATTEMPTS TO COMMIT AGGRAVATED ASSAULT ARE INCLUDED UNDER THIS CLASSIFICATION. SIMPLE ASSAULTS ARE EXCLUDED.