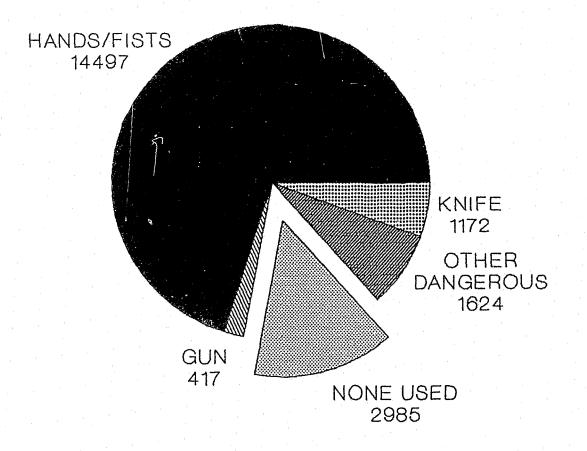

WEAPONS DISTRIBUTION

AGGRAVATED ASSAULT

AGGRAVATED ASSAULT IS DEFINED AS THE UNLAWFUL ATTACK BY ONE PERSON UPON ANOTHER FOR THE PURPOSE OF INFLICTING SEVERE BODILY INJURY, USUALLY ACCOMPANIED BY THE USE OF A WEAPON OR OTHER MEANS TO PRODUCE DEATH OR GREAT BODILY HARM. ATTEMPTS TO COMMIT AGGRAVATED ASSAULT ARE INCLUDED UNDER THIS CLASSIFICATION. SIMPLE ASSAULTS ARE EXCLUDED.

### AGGRAVATED ASSAULT

| FIREARM                 | 662   |
|-------------------------|-------|
| KNIFE, CUTTING INSTR.   | 1,335 |
| OTHER DANGEROUS WEAPON  | 2,154 |
| HANDS, FISTS, FEET, ETC | 2,617 |