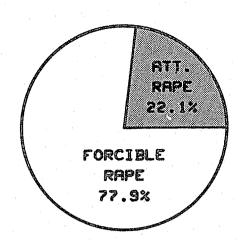

9

FORCIBLE RAPE IS DEFINED AS THE CARNAL KNOWLEDGE OF A FEMALE FORCIBLY AND AGAINST HER WILL. FOR UCR PURPOSES, THIS OFFENSE IS DIVIDED INTO TWO CATEGORIES: FORCIBLE RAPE AND ATTEMPTED RAPE. STATUTORY RAPE OFFENSES AND OTHER SEX OFFENSES ARE NOT INCLUDED IN THIS CLASSIFICATION.