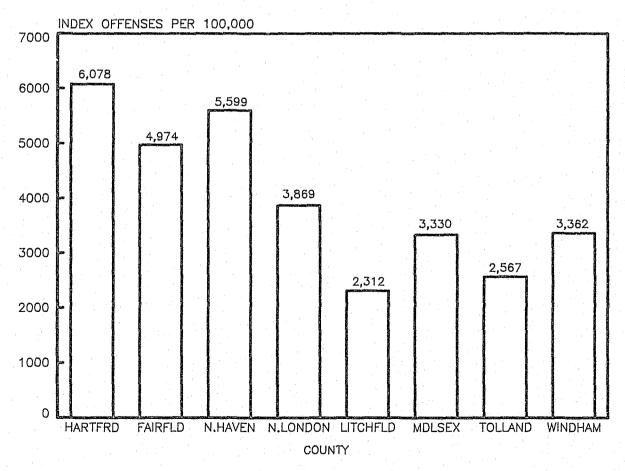

# CRIME INDEX OFFENSES BY COUNTY

14 IP 141

•

INDEX OFFENSES BY COUNTY

IN 1983, CONNECTICUT BEGAN COMPILING COUNTY DATA. CAUTION MUST BE TAKEN IN ATTEMPTING TO MAKE DIRECT COMPARISONS BETWEEN COUNTIES. MANY DEMOGRAPHIC FACTORS INCLUDING DENSITY AND SIZE MAY AFFECT CRIMINAL BEHAVIOR INCIDENTS AND THE REPORTING THEREOF.

ACCORDING TO POPULATION FIGURES SUPPLIED BY THE F.B.I., CONNECTICUT'S EIGHT COUNTIES IN DESCENDING ORDER OF POPULATION ARE: HARTFORD (830,971), FAIRFIELD (826,742), NEW HAVEN (784,347), NEW LONDON (248,123), LITCHFIELD (163,334), MIDDLESEX (137,656), TOLLAND (122,350), AND WINDHAM (97,477).

## CRIME INDEX BY COUNTY RATE PER 100,000 POPULATION

## INDEX OFFENSES BY COUNTY RATE PER 100,000 POPULATION

| Ĩ          |        | VIOLENT | CRIME   | RATES           |                  | PROPERTY CRIME RATES |         |               |                |
|------------|--------|---------|---------|-----------------|------------------|----------------------|---------|---------------|----------------|
| COUNTY     | MURDER | RAPE    | ROBBERY | AGG.<br>ASSAULT | TOTAL<br>VIOLENT | BURG.                | LARCENY | M.V.<br>THEFT | TOTAL<br>PROP. |
| HARTFORD   | 5      | 29      | 249     | 265             | 548              | 1,454                | 3,478   | 599           | 5,531          |
| FAIRFIELD  | 7      | 17      | 200     | 160             | 384              | 1,188                | 2,756   | 645           | 4,590          |
| NEW HAVEN  | 6      | 31      | 210     | 222             | 468              | 1,344                | 3,138   | 648           | 5,130          |
| NEW LONDON | 2      | 25      | 75      | 175             | 278              | 940                  | 2,426   | 226           | 3,591          |
| LITCHFIELD | 0      | 29      | 15      | 192             | 235              | 588                  | 1,323   | 165           | 2,077          |
| MIDDLESEX  | 2      | 22      | 38      | 177             | 238              | 773                  | 2,051   | 268           | 3,092          |
| TOLLAND    | 1      | 15      | 22      | 238             | 275              | 870                  | 1,295   | 128           | 2,292          |
| WINDHAM    | 2      | 21      | 52      | 223             | 298              | 1,189                | 1,678   | 197           | 3,064          |