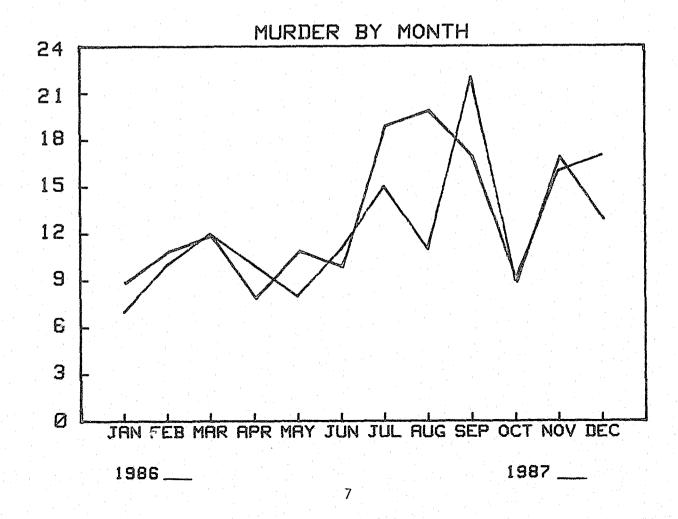

## MURDER

MURDER IS DEFINED IN THE UNIFORM CRIME REPORTING PROGRAM AS THE WILLFUL (NON-NEGLIGENT) KILLING OF ONE HUMAN BEING BY ANOTHER. ANY DEATH DUE TO A FIGHT, ARGUMENT, QUARREL, ASSAULT, OR COMMISSION OF A CRIME IS INCLUDED. ATTEMPTS TO KILL AND ASSAULTS TO KILL ARE COUNTED UNDER AGGRAVATED ASSAULT. SUICIDES, ACCIDENTAL DEATHS, AND JUSTIFIABLE HOMICIDES ARE NOT COUNTED IN THIS CATEGORY.

TRAFFIC DEATHS CAUSED BY THE NEGLIGENCE OF SOMEONE OTHER THAN THE VICTIM ARE COUNTED UNDER ARRESTS FOR MANSLAUGHTER BY NEGLIGENCE ACCORDING TO AGE, SEX, AND RACE.

|      |                       | •               | TREND               |          | and a second and a s |
|------|-----------------------|-----------------|---------------------|----------|-----------------------------------------------------------------------------------------------------------------|
| YEAR | NUMBER OF<br>OFFENSES | <u>% CHANGE</u> | RATE PER<br>100,000 | % CHANGE | % CLEARED                                                                                                       |
| 1983 | 129                   | - 20.4          | 4.1                 | - 19.6   | 77.5                                                                                                            |
| 1984 | 125                   | - 3.1           | 4.0                 | - 2.4    | 81.6                                                                                                            |
| 1985 | 119                   | - 4.8           | 3.7                 | - 7.5    | 79.8                                                                                                            |
| 1986 | 148                   | + 24.4          | 4.6                 | + 24.3   | 70.3                                                                                                            |
| 1987 | 156                   | + 5.4           | 4.9                 | + 6.5    | 88.5                                                                                                            |