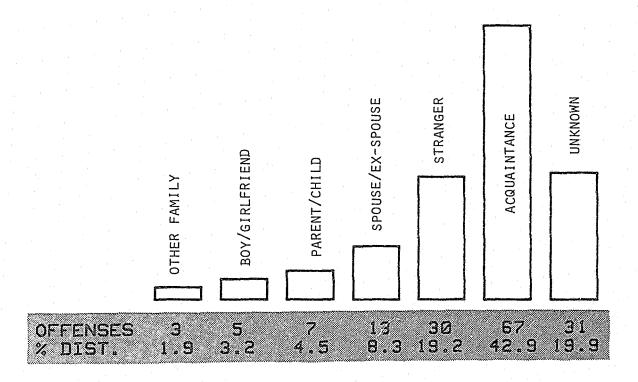

| 96     | 61.5         | 75       | 44.6    |  |
| BLACK        | 59     | 37.8         | 59       | 35.1    |  |
| INDIAN       | 0      | 0.0          | 0        | 0,0     |  |
| ASIAN        | 1      | ,6           | 1        | .6      |  |
| UNKNOWN      | ·      | 0.0          | 33       | 19.6    |  |
| TOTAL        | 156    | 100.0        | 168      | 100.0   |  |
| HISPANIC     | 33     | 21.2         | 25       | 14,9    |  |
| NON-HISPANIC | 123    | 78.8         | 110      | 65.5    |  |
| UNKNOWN      | 0      | 0.0          | 33       | 19.6    |  |
| TOTAL        | 156    | 100.0        | 168      | 100.0   |  |
| *DEDCENTACEC |        | 0 100 DUE TO |          |         |  |

\*PERCENTAGES MAY NOT ADD TO 100 DUE TO ROUNDING

## MURDER

VICTIM/OFFENDER RELATIONSHIP



## TYPE OF WERPON USED

| TYPE                                                                                                                  | NUMBER                                       | % DIST.                                                      |
|-----------------------------------------------------------------------------------------------------------------------|----------------------------------------------|--------------------------------------------------------------|
| FIREARM<br>KNIFE<br>BLUNT OBJECT<br>PERSONAL WEAPONS<br>FIRE<br>NARCOTICS<br>STRANGULATION<br>ASPHYXIATION<br>UNKNOWN | 86<br>37<br>14<br>7<br>1<br>0<br>4<br>0<br>7 | 55.0<br>23.7<br>9.0<br>4.5<br>.6<br>0.0<br>2.6<br>0.0<br>4.5 |
| TÓTAL