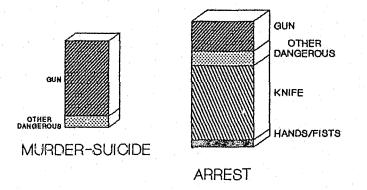

omicides resulting in arrest involved parents, children or other relatives. One-quarter of murder-suicides involved parents, children or other relatives.

Most arrested homicide offenders were between the ages of twenty-one and thirty-five (59%).

Twenty-four percent of the offenders arrested for family violence homicides were female. This is markedly higher than the proportion of all non-negligent homicides in which the known offender was female (7% for 1987 Connecticut Uniform Crime Reporting Program data).

Fifty-nine percent of all arrested offenders used a knife to commit the homicide and twenty-four percent used guns, which is significantly lower than the percentage of offenders who used guns in murder-suicide (eighty-six percent).

### WEAPON INVOLVED 1987 FAMILY VIOLENCE HOMICIDE



When males were arrested for family violence homicide, they used knives 54% of the time and guns 31% of the time. None of the female offenders used guns; three of the four offenders used knives.



#### WEAPONS USED AND SEX OF OFFENDER FAMILY VIOLENCE HOMICIDE ARRESTS

1 Note that while the total number of homicides includes offenses which may have occurred in prior years and were not reported until 1987, the incidents identified as family violence only include offenses committed during 1987.

# FAMILY VIOLENCE ARRESTS BY CONTRIBUTOR

ł

AGENCY ARREST TOTALS

3

ξų γ

| AVON       -       6       -       1       -       1       5       1         BERLIN       -       19       -       -       2       -       5       13       2         BETHEL       -       15       -       -       2       1