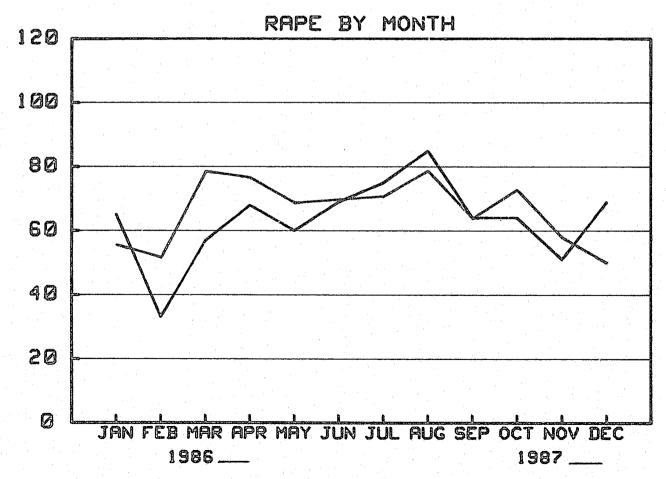

9

FORCIBLE RAPE IS DEFINED AS THE CARNAL KNOWLEDGE OF A FEMALE FORCIBLY AND AGAINST HER WILL. FOR UCR PURPOSES, THIS OFFENSE IS DIVIDED INTO TWO CATEGORIES: FORCIBLE RAPE AND ATTEMPTED RAPE. STATUTORY RAPE OFFENSES AND OTHER SEX OFFENSES ARE NOT INCLUDED IN THIS CLASSIFICATION.

|      | ······                | :               | TREND               |          |                  |
|------|-----------------------|-----------------|---------------------|----------|------------------|
| YEAR | NUMBER OF<br>OFFENSES | <u>% CHANGE</u> | RATE PER<br>100,000 | % CHANGE | <u>% CLEARED</u> |
| 1983 | 627                   | - 7.8           | 38.7                | - 8.5    | 51.5             |
| 1984 | 760                   | + 21.2          | 46.3                | + 19.6   | 56.6             |
| 1985 | 760                   | 0.0             | 45.9                | - 0.9    | 55.9             |
| 1986 | 760                   | 0.0             | 45.3                | - 1.3    | 50.1             |
| 1987 | 798                   | + 5.0           | 48.2                | + 6.4    | 52.1             |

RAPE