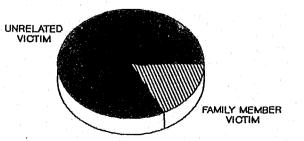

he reporting agency, and/or Uniform Crime Reporting Program (UCR) records. Murder-Suicide data was taken from UCR records. Homicides taken from UCR were classed as family violence when the relationship between the parties could be verified as conforming to the definition of "Family or Household Member" as set forth in the Connecticut General Statutes (46b-38a(2)).

Of the 156 homicides reported to the UCR Program during 1987, twenty-seven (17%) were identified as family violence.<sup>1</sup> Two thirds of the victims were female, while 83% of the twenty-four offenders were male. More than half (59%) of the victims were the spouse, former spouse or live-in partner of the offender. Guns or knives accounted for more than three-quarters (81%) of weapons used.

### NON-NEGLIGENT HOMICIDE 1987



| DATE  | AGE&SEX<br>VICTIM 1 | - | AGE&SEX<br>VICTIM 2 | - | AGE&SEX<br>OFFENDER | - RELATIONSHIP -         | ARREST/OR<br>MURDER-SUICIDE | - WEAPON*       |
|-------|---------------------|---|---------------------|---|---------------------|--------------------------|-----------------------------|-----------------|
|       |                     |   |                     |   |                     |                          |                             |                 |
| 02/20 | 55 M                |   |                     |   | 31 M                | STEP-FATHER              | ARREST                      | KNIFE           |
| 03/27 | 70 M                |   |                     |   | 30 M                | SON                      | ARREST                      | KNIFE           |
| 0