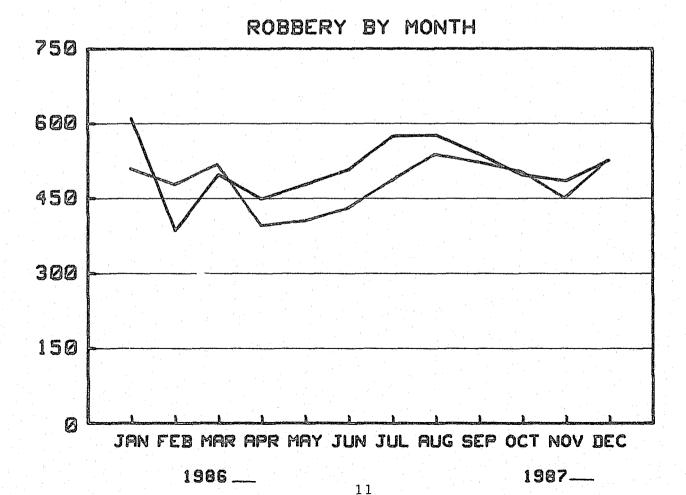

## ROBBERY

ROBBERY IS DEFINED AS THE FELONIOUS AND FORCIBLE TAKING OF PROPERTY OF ANOTHER AGAINST HIS WILL BY VIOLENCE OR BY PUTTING HIM IN FEAR. THE ELEMENT OF PERSONAL CONFRONTATION IS ALWAYS PRESENT IN THIS CRIME. IN THE UCR PROGRAM, ALL ATTEMPTS TO ROB ARE INCLUDED IN THIS CLASSIFICATION.

ROBBERIES ARE REPORTED IN FOUR CATEGORIES: FIREARMS, KNIFE OR CUTTING INSTRUMENTS, STRONG-ARM AND OTHER DANGEROUS WEAPONS.

|      |                       | <u> </u> | REND                | · · · · · · · · · · · · · · · · · · · | 1         |
|------|-----------------------|----------|---------------------|---------------------------------------|-----------|
| YEAR | NUMBER OF<br>OFFENSES | % CHANGE | RATE PER<br>100,000 | % CHANGE                              | % CLEARED |
| 1983 | 6,296                 | - 4.1    | 200.6               | - 3.7                                 | 22.8      |
| 1984 | 6,010                 | - 4.5    | 190.5               | - 5.0                                 | 24.0      |
| 1985 | 6,031                 | + 0.3    | 190.0               | - 0.3                                 | 23.4      |
| 1986 | 6,128                 | + 1.6    | 192.2               | + 1.2                                 | 22.5      |
| 1987 | 5,709                 | - 6.8    | 177.8               | - 7.5                                 | 22.9      |

## ROBBERY

-. si

| CATEGORY            | NUMBER OF<br>OFFENSES | % DIST. | TOTAL VALUE<br>STOLEN | AVG. VALUE<br>STOLEN |
|---------------------|-----------------------|---------|-----------------------|----------------------|
|                     |                       |         |                       |                      |
| HIGHWAY             | 3,959                 | 69.3    | 1,893,425             | 478                  |
| COMMERCIAL<br>HOUSE | 523                   | 9.2     | 140,827               | 269                  |
| GAS STATION .       | 193                   | 3.4     | 57,045                | 296                  |
| CHAIN STORE .       | 268                   | 4.7     | 101,385               | 378                  |
| RESIDENCE           | 408                   | 7.1     | 167,139               | 410                  |
| BANK                | 42                    | .7      | 90,369                | 2,152                |
| MISCELLANEOUS       | 316                   | 5.5     | 84,379                | 267                  |
|                     |                       |         |                       |                      |
| TOTAL               | 5,709                 | 100.0   | 2,534,569             | 444                  |