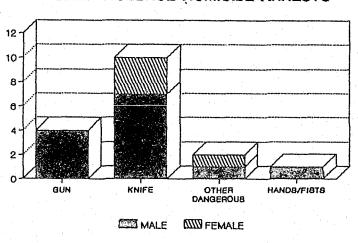

### AGGRAVATED ASSAULT

| FIREARM                 | 662   |
|-------------------------|-------|
| KNIFE, CUTTING INSTR.   | 1,335 |
| OTHER DANGEROUS WEAPON  | 2,154 |
| HANDS, FISTS, FEET, ETC | 2,617 |

WEAPONS DISTRIBUTION

AGGRAVATED ASSAULT

AGGRAVATED ASSAULT IS DEFINED AS THE UNLAWFUL ATTACK BY ONE PERSON UPON ANOTHER FOR THE PURPOSE OF INFLICTING SEVERE BODILY INJURY, USUALLY ACCOMPANIED BY THE USE OF A WEAPON OR OTHER MEANS TO PRODUCE DEATH OR GREAT BODILY HARM. ATTEMPTS TO COMMIT AGGRAVATED ASSAULT ARE INCLUDED UNDER THIS CLASSIFICATION. SIMPLE ASSAULTS ARE EXCLUDED.