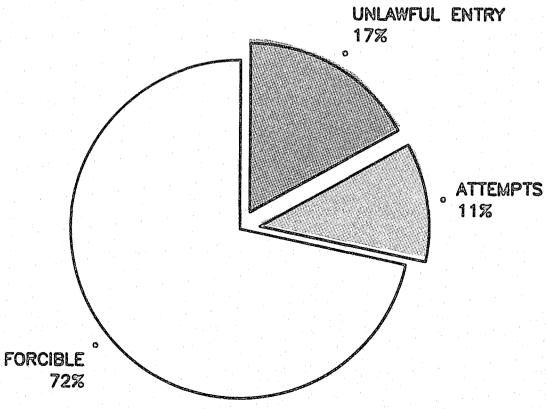

## BURGLARY

BURGLARY IS DEFINED AS THE UNLAWFUL ENTRY OF A STRUCTURE TO COMMIT A FELONY OR THEFT. THE USE OF FORCE TO GAIN ENTRY IS NOT REQUIRED AS AN ELEMENT FOR THIS CRIME. BURGLARY IS REPORTED UNDER THREE CATEGORIES: FORCIBLE ENTRY, UNLAWFUL ENTRY-NO FORCE, AND ATTEMPTED FORCIBLE ENTRY.

## BURGLARY

| CRTEGORY        | NUMBER OF<br>OFFENSES | % DIST.   | TOTRL VALUE<br>STOLEN | RVG. VALUE<br>STOLEN |
|-----------------|-----------------------|-----------|-----------------------|----------------------|
| RESIDENCE       |                       |           |                       |                      |
| NIGHT           | 9,055                 | 23,2      | 5,113,850             | 565                  |
| DAY             | 13,351                | 34.2      | 10,026,754            | 751                  |
| UNKNOWN         | 5,220                 | 13.4      | 4,459,070             | 854                  |
| NON-RESIDENCE   |                       |           |                       |                      |
| NIGHT           | 7,048                 | 18.1      | 4,309,446             | 611                  |
| DAY             | 1,394                 | 3.6       | 911,042               | 654                  |
| UNKNOWN         | 2,960                 | 7.6       | 2,464,954             | 833                  |
| TOTAL           | 39,028                | 100.0     | 27,285,116            | 699                  |
| *PERCENTAGES MA | Y NOT ADD TO          | 0 100 DUE | TO ROUNDING           |                      |