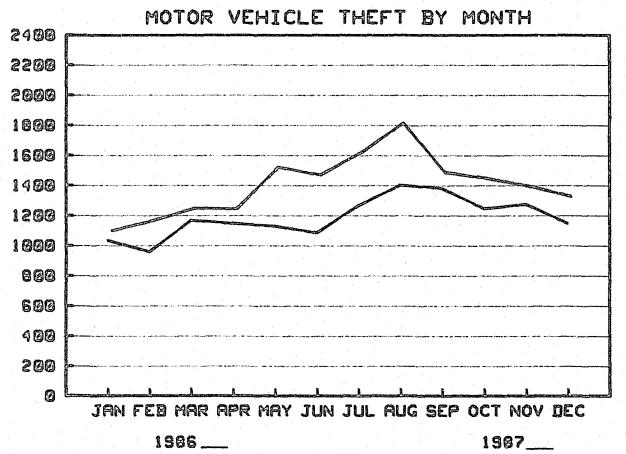

## MOTOR VEHICLE THEFT

MOTOR VEHICLE THEFT IS DEFINED AS THE THEFT OR ATTEMPTED THEFT OF A MOTOR VEHICLE. THIS CLASSIFICATION INCLUDES THEFTS OF SUCH VEHICLES AS AUTOMOBILES, TRUCKS, BUSES, MOTORCYCLES, SNOWMOBILES, ETC.

|      |                       | Т        | REND                |          | · · · · · · · · · · · · · · · · · · · |
|------|-----------------------|----------|---------------------|----------|---------------------------------------|
| YEAR | NUMBER OF<br>OFFENSES | % CHANGE | RATE PER<br>100,000 | % CHANGE | % CLEARED                             |
| 1983 | 15,028                | - 13.6   | 478.9               | - 13.2   | 9.9                                   |
| 1984 | 13,343                | - 11.2   | 423.0               | - 11.7   | 10.7                                  |
| 1985 | 13,999                | + 4.9    | 441.0               | + 4.3    | 11.7                                  |
| 1986 | 14,258                | + 1.9    | 447.1               | + 1.4    | 12.0                                  |
| 1987 | 16,932                | + 18.8   | 527.3               | + 17.9   | 12.0                                  |