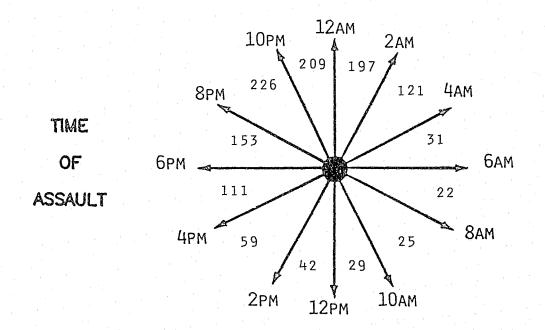

|

# LAW OFFICERS ASSAULTED

| ASSIGNMENT                           | NUMBER     | % DIST.      |
|--------------------------------------|------------|--------------|
| TWO-MAN VEHICLE                      | 146        | 11.9         |
| ONE-MAN VEHICLE<br>ALONE<br>ASSISTED | 304<br>535 | 24.8<br>43.7 |
| DETECTIVE                            |            |              |
| ALONE                                | 22         | 1.8          |
| ASSISTED                             | 44         | 3.6          |
| OTHER                                |            |              |
| ALONE                                | 63         | 5.1          |
| ASSISTED                             | 111        | 9,1          |
| TOTAL                                | 1,225      | 100.0        |



| WEAPON USED | NUMBER                 | PERCENT<br>DISTRIBUTION  |
|-------------|------------------------|--------------------------|
| FIREARMS    | 4<br>12<br>59<br>1,150 | .3<br>1.0<br>4.8<br>93.9 |
| TOTAL       | CC 1,225               | 100.0                    |

\*PERCENTAGES MAY NOT ADD TO 100 `UE TO ROUNDING

<sup>128</sup> 

## LAW ENFORCEMENT EMPLOYEE DATA

## POLICE EMPLOYEE DATA

AS OF OCTOBER 31, 1987, 100 AGENCIES COVERING 3,211,000 CONNECTICUT RESIDENTS REPORTED A TOTAL OF 7,180 FULL-TIME LAW ENFORCEMENT OFFICERS. WHEN FULL-TIME CIVILIANS ARE INCLUDED, THE TOTAL AMOUNT IS 8,696 LAW ENFORCEMENT EMPLOYEES.

BEFORE MAKING COMPARISONS IN POLICE STRENGTH FROM ONE MUNICIPALITY TO ANOTHER, SERIOUS CONSIDERATION SHOULD BE GIVEN TO THE MANY FACTORS THAT AFFECT THE NEED FOR POLI