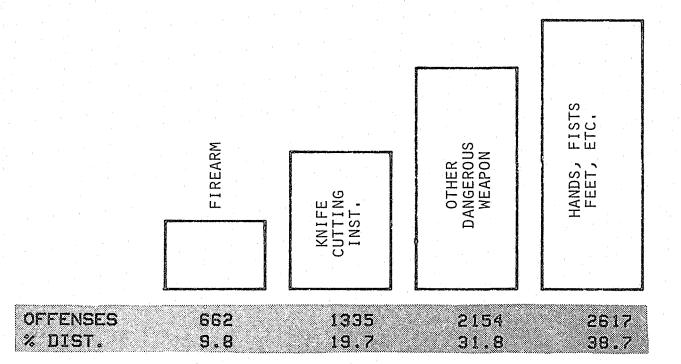

### AGGRAVATED ASSAULT

| FIREARM                 | 662   |
|-------------------------|-------|
| KNIFE, CUTTING INSTR.   | 1,335 |
| OTHER DANGEROUS WEAPON  | 2,154 |
| HANDS, FISTS, FEET, ETC | 2,617 |