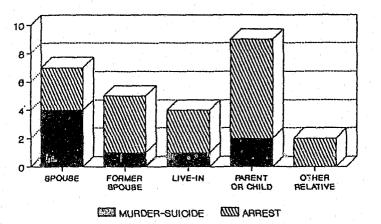

|   |                     |                          |                             |                 |

IN CASE OF MURDER/SUICIDE, WEAPON LISTED IS THAT WHICH WAS USED TO COMMIT MURDER.

\* DOB INFORMATION NOT AVAILABLE.

#### MURDER-SUICIDE

In eight of the homicides, the offender committed suicide, accounting for 30% of the 1987 family violence homicides. Seven of the eight victims were female, while all seven of the offenders were male (one incident involved two victims).

Half of the victims were females over the age of 56 and half of the offenders were over sixty-five. Seventy-five percent of the murder-suicide victims were the partners of the offender; spouse (50%); former spouse (12.5%); or live-in (12.5%).

### RELATION OF VICTIM TO OFFENDER 1987 FAMILY VIOLENCE HOMICIDES



#### ARREST

During 1987, there were nineteen homicides resulting in arrest in which family or household members were victims. Seventeen offenders were arrested.

47% of family violence homicides resulting in arrest involved parents, children or other relatives. One-quarter of murder-suicides involved parents, children or other relatives.

Most arrested homicide offenders were between the ages of twenty-one and thirty-five (59%).

Twenty-four percent of the offenders arrested for family violence homicides were female. This is markedly higher than the proportion of all non-negligent homicides in which the known offender was female (7% for 1987 Connecticut Uniform Crime Reporting Program data).

Fifty-nine percent of all arrested offenders used a knife to commit the homicide and twenty-fou