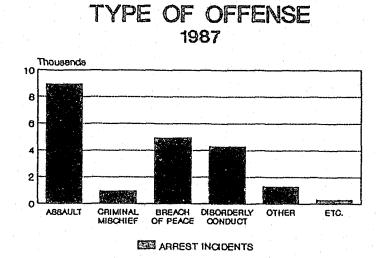

the participants were between the ages of twenty-one and thirty-five.
- ✓85.6% of cases involved a weapon (gun, knife, hands, fists, feet, teeth or other dangerous weapon). Seven in ten offenses involved personal weapons (hands, fists, feet, etc.).

 $\checkmark$  One in ten (10.3%) cases involved prior court orders.

✓ Two-thirds of incidents resulted in physical injury (64.2% minor, 2.9% serious).

 $\sqrt{\text{Liquor/drugs}}$  were involved in half of the incidents (49.0%).

- $\sqrt{36.2\%}$  of incidents occurred on Saturday (18.9%) or Sunday (17.3%).
- $\sqrt{44.2\%}$  of incidents occurred during the six hour period between 6:01 p.m. and midnight.
- Children were involved in 45.4% of incidents. Specifically, children were involved in 10.3% of cases and present in 35.1% of cases.



ETC.=HOMICIDE+KIDNAP+SEXASSLT+RISK

|                    |                        |       |         | NUMBER OF<br>PARTICIPANTS |           |
|--------------------|------------------------|-------|---------|---------------------------|-----------|
|                    | NUMBER OF<br>INCIDENTS | 8     | VICTIMS | BOTH                      | OFFENDERS |
| HOMICIDE           | 17                     | •     | 19      | _                         | 17        |
| ASSAULT            | 8,978                  | 43.4  | 8,277   | 3,015                     | 7,701     |
| KIDNAPPING         | 35                     | 0.2   | 44      | -                         | 35        |
| SEXUAL ASSAULT     | 60                     | 0.3   | 70      | -                         | 61        |
| CRIMINAL MISCHIEF