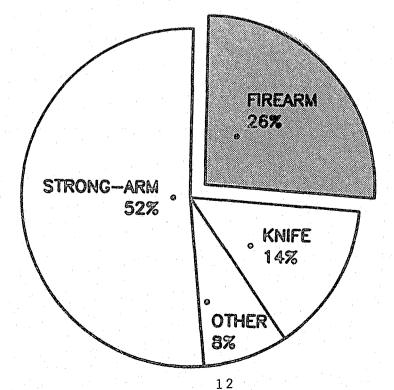

ROBBERIES ARE REPORTED IN FOUR CATEGORIES: FIREARMS, KNIFE OR CUTTING INSTRUMENTS, STRONG-ARM AND OTHER DANGEROUS WEAPONS.

|      |                       | <u> </u> | REND                | · · · · · · · · · · · · · · · · · · · | 1         |
|------|-----------------------|----------|---------------------|---------------------------------------|-----------|
| YEAR | NUMBER OF<br>OFFENSES | % CHANGE | RATE PER<br>100,000 | % CHANGE                              | % CLEARED |
| 1983 | 6,296                 | - 4.1    | 200.6               | - 3.7                                 | 22.8      |
| 1984 | 6,010                 | - 4.5    | 190.5               | - 5.0                                 | 24.0      |
| 1985 | 6,031                 | + 0.3    | 190.0               | - 0.3                                 | 23.4      |
| 1986 | 6,128                 | + 1.6    | 192.2               | + 1.2                                 | 22.5      |
| 1987 | 5,709                 | - 6.8    | 177.8               | - 7.5                                 | 22.9      |

## ROBBERY

-. si

| CATEGORY            | NUMBER OF<br>OFFENSES | % DIST. | TOTAL VALUE<br>STOLEN | AVG. VALUE<br>STOLEN |
|---------------------|-----------------------|---------|-----------------------|----------------------|
|                     |                       |         |                       |                      |
| HIGHWAY             | 3,959                 | 69.3    | 1,893,425             | 478                  |
| COMMERCIAL<br>HOUSE | 523                   | 9.2     | 140,827               | 269                  |
| GAS STATION .       | 193                   | 3.4     | 57,045                | 296                  |
| CHAIN STORE .       | 268                   | 4.7     | 101,385               | 378                  |
| RESIDENCE           | 408                   | 7.1     | 167,139               | 410                  |
| BANK                | 42                    | .7      | 90,369                | 2,152                |
| MISCELLANEOUS       | 316                   | 5.5     | 84,379                | 267                  |
|                     |                       |         |                       |                      |
| TOTAL               | 5,709                 | 100.0   | 2,534,569             | 444                  |

WEAPONS DISTRIBUTION

AGGRAVATED ASSAULT

AGGRAVATED ASSAULT IS DEFINED AS THE UNLAWFUL ATTACK BY ONE PERSON UPON ANOTHER FOR THE PURPOSE OF INFLICTING SEVERE BODILY INJURY, USUALLY ACCOMPANIED BY THE USE OF A WEAPON OR OTHER MEANS TO PRODUCE DEATH OR GREAT BODILY HARM. ATTEMPTS TO COMMIT AGGRAVATED ASSAULT ARE INCLUDED UNDER THIS CLASSIFICATION. SIMPLE ASSAULTS ARE EXCLUDED.