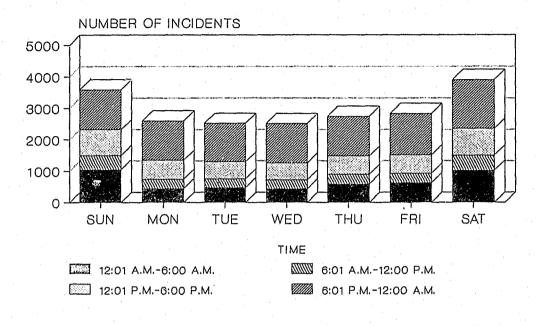

| UNKNOWN | TOTAL  |
| HOMICIDE           | Ĝ      | 8                    | 1       | 17     |
| ASSAULT            | 4,378  | 4,393                | 207     | 8,978  |
| KIDNAPPING         | 16     | 18                   | 1       | 35     |
| SEXUAL ASSAULT     | 22     | 37                   | 1       | 60     |
| CRIMINAL MISCHIEF  | 501    | 430                  | 13      | 944    |
| RISK OF INJURY     | 92     | 76                   | 4       | 172    |
| BREACH OF PEACE    | 2,437  | 2,440                | 51      | 4,928  |
| DISORDERLY CONDUCT | 2,223  | 1,998                | 63      | 4,284  |
| OTHER              | 478    | 765                  | 34      | 1,277  |
| TOTAL              | 10,155 | 10,165               | 375     | 20,695 |

### DAY OF WEEK/TIME OF DAY



|           | 1201am-600am | 601am-1200pm | 1201pm-600pm | 601pm-1200am | TOTAL  |
|-----------|--------------|--------------|--------------|--------------|--------|
| SUNDAY    | 1,056        | 444          | 815          | 1,274        | 3,589  |
| MONDAY    | 451          | 296          | 597          | 1,251        | 2,595  |
| TUESDAY   | 481          | 272          | 540          | 1,227        | 2,520  |
| WEDNESDAY | 439          | 281          | 536          | 1,254        | 2,510  |
| THURSDAY  | 593          | 300          | 585          | 1,266        | 2,744  |
| FRIDAY    | 628          | 298          | 584          | 1,320        | 2,830  |
| SATURDAY  | 1,023        | 481          | 845          | 1,558        | 3,907  |
| TOTAL     | 4,671        | 2,372        | 4,502