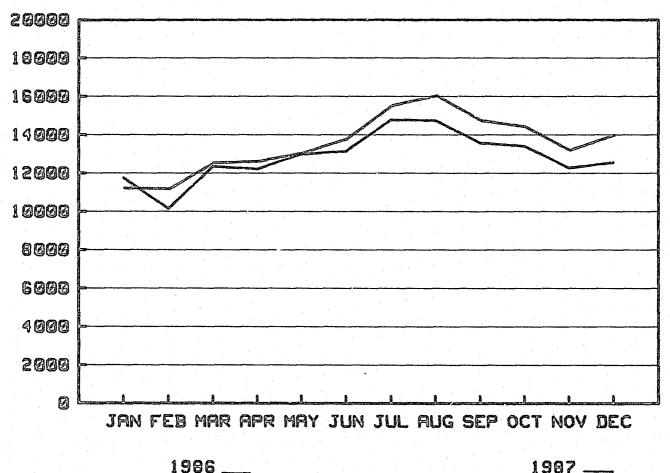

000 | <u>% CHANGE</u> | % CLEARED                             |
| 1983 | 156,199                               | - 8.7           | 4,977.6             | - 8.3           | 19.3                                  |
| 1984 | 146,002                               | - 6.5           | 4,629.0             | - 7.0           | 20.0                                  |
| 1985 | 149,283                               | + 2.2           | 4,703.3             | + 1.6           | 20.5                                  |
| 1986 | 153,990                               | + 3.2           | 4,828.8             | + 2.7           | 20.7                                  |
| 1987 | 159,922                               | + 3.9           | 4,980.4             | + 3.1           | 21.4                                  |



CRIME INDEX BY MONTH

5

## AGENCY: STATE TOTALS

**POPULATION: 3,211,000** 

| INDEX OFFENSE       | NUMBER | CLEARANCE | VALUE STOLEN |
|---------------------|--------|-----------|--------------|
| MURDER              | 156    | 138       | \$ 14,000    |
| RAPE                | 798    | 416       | 22,731       |
| ROBBERY             | 5,709  | 1,307     | 2,534,569    |
| AGGRAVATED ASSAULT  | 6,768  | 4,453     |              |
| BURGLARY            | 39,028 | 4,727     | 27,285,116   |
| LARCENY             | 90,531 | 21,123    | 31,663,035   |
| MOTOR VEHICLE THEFT | 16,932 | 2,034     | 76,070,576   |
| ARSON               | 1,008  | 173       | 15,490,346   |

CRIME INDEX TOTAL: 159,922 34,198 \$ 137,590,027 \$ 62,905,957

## OFFENSE BREAKDOWN

#### **ROBBERY**

| HIGHWAY<br>CO