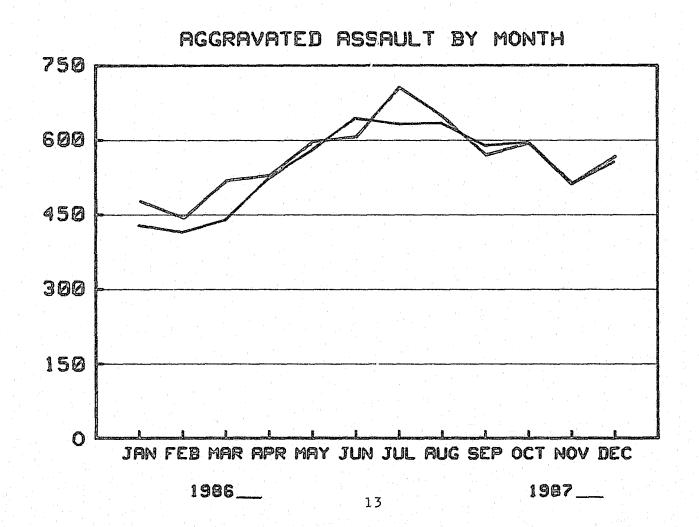

WEAPONS DISTRIBUTION

AGGRAVATED ASSAULT

AGGRAVATED ASSAULT IS DEFINED AS THE UNLAWFUL ATTACK BY ONE PERSON UPON ANOTHER FOR THE PURPOSE OF INFLICTING SEVERE BODILY INJURY, USUALLY ACCOMPANIED BY THE USE OF A WEAPON OR OTHER MEANS TO PRODUCE DEATH OR GREAT BODILY HARM. ATTEMPTS TO COMMIT AGGRAVATED ASSAULT ARE INCLUDED UNDER THIS CLASSIFICATION. SIMPLE ASSAULTS ARE EXCLUDED.

| ·    | · · · · · · · · · · · · · · · · · · · | <b>T</b> | REND                |          |           |
|------|---------------------------------------|----------|---------------------|----------|-----------|
| YEAR | NUMBER OF<br>OFFENSES                 | % CHANGE | RATE PER<br>100,000 | 8 CHANGE | % CLEARED |
| 1983 | 4,717                                 | - 8.1    | 150.3               | - 7.7    | 64.8      |
| 1984 | 5,534                                 | + 17.3   | 175.5               | + 16.8   | 65.2      |
| 1985 | 5,840                                 | + 5.5    | 184.0               | + 4.8    | 64.3      |
| 1986 | 6,545                                 | + 12.1   | 205.2               | + 11.5   | 63.4      |
| 1987 | 6,768                                 | + 3.4    | 210.8               | + 2.7    | 65.8      |

## AGGRAVATED ASSAULT