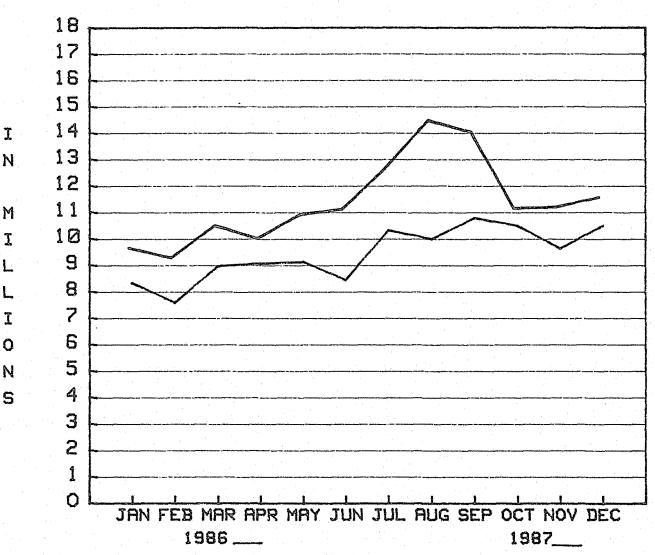

PROPERTY STOLEN BY MONTH

## VALUE OF PROPERTY STOLEN AND RECOVERED: 1986 - 1987

| Type of Property              | Year | Value of<br>Property<br>Stolen | Value of<br>Property<br>Recovered | Percent of<br>Value<br>Recovered |
|-------------------------------|------|--------------------------------|-----------------------------------|----------------------------------|
| Currency, Notes, etc.         | 1986 | \$ 9,201,707                   | \$ 558,812                        | 6.1                              |
|                               | 1987 | 9,113,128                      | 462,222                           | 5.1                              |
| Jewelry and Precious Metals   | 1986 | 12,069,350                     | 681,726                           | 5.6                              |
|                               | 1987 | 12,469,375                     | 543,477                           | 4.4                              |
| Clothing and Furs             | 1986 | 2,132,614                      | 364,054                           | 17.1                             |
|                               | 1987 | 2,621,572                      | 1,443,534                         | 55.1                             |
| Locally Stolen Motor Vehicles | 1986 | 54,617,894                     | 40,474,735                        | 74.1                             |
|                               | 1987 | 77,560,577                     | 56,498,420                        | 72.8                             |
| Office Equipment              | 1986 | 1,793,979                      | 148,589                           | 8.3                              |
|                               | 1987 | 1,779,529                      | 185,113                           | 10.4                             |
| T.V.'s, Radios, Cameras, etc. | 1986 | 11,499,266                     | 540,256                           | 4.7                              |
|                               | 1987 | 11,861,750                     | 1,046,239                         | 8.8                              |
| Firearms                      | 1986 | 502,305                        | 89,182                            | 17.8                             |
|                               | 1987 | 537,131                        | 102,540                           | 19.1                             |
| Household Goods               | 1986 | 2,070,397                      | 125,733                           | 6.1                              |
|                               | 1987 | 1,702,428                      | 203,262                           | 11.9                             |
| Consumable Goods              | 1986 | 758,094                        | 133,194                           | 17.6                             |
|                               | 1987 | 1,219,921                      | 136,129                           | 11.2                             |
| Livestock                     | 1966 | 16,398                         | 5,274                             | 32.2                             |
|                               | 1987 | 24,947                         | 7,095                             | 28.4                             |
| Miscellaneous                 | 1986 | 18,721,865                     | 1,879,498                         | 10.0                             |
|                               | 1987 | 18,699,668                     | 2,277,926                         | 12.2                             |
|                               | 1986 | \$ 113,383,869                 | \$ 45,001,053                     | 39.7                             |
| TOTAL                         | 1987 | \$ 137,590,028                 | \$ 62,905,957                     | 45.7                             |