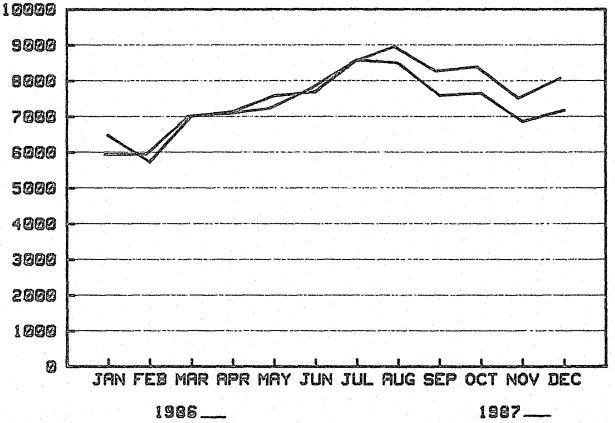

-------|-------------------------------------------|-----------|
| YEAR | NUMBER OF<br>OFFENSES | % CHANGE | RATE PER<br>100,000 | % CHANGE                                  | % CLEARED |
| 1983 | 89,417                | - 7.5    | 2,849.5             | - 7.1                                     | 20.6      |
| 1984 | 84,635                | - 5.3    | 2,683.4             | - 5.8                                     | 20.9      |
| 1985 | 86,504                | + 2.2    | 2,725.4             | + 1.6                                     | 21.4      |
| 1986 | 87,962                | + 1.7    | 2,758.3             | + 1.2                                     | 22.2      |
| 1987 | 90,531                | + 2.9    | 2,819.4             | + 2.2                                     | 23.3      |





# LARCENY

| CLASSIFICATION                       | NUMBER OF<br>OFFENSES | % DIST. | TOTAL VALUE<br>STOLEN | RVG. VALUE<br>STOLEN |
|--------------------------------------|-----------------------|---------|-----------------------|----------------------|
| POCKET PICKING                       | 811                   | .9      | 83,067                | 102                  |
| PURSE SNATCHING .                    | 1,524                 | 1.7     | 219,604               | 144                  |
| SHOPLIFTING                          | 15,501                | 17,1    | 1,556,324             | 100                  |
| FROM MOTOR VEHICLES                  | 18,604                | 20,5    | 5,546,095             | 298                  |
| MOTOR VEHICLE PARTS<br>& ACCESSORIES | 15,185