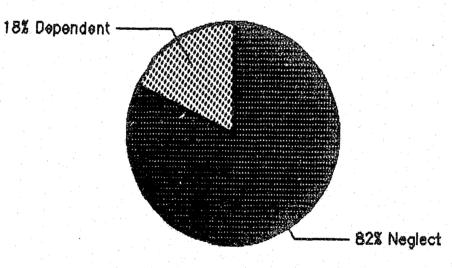

# LIST OF TABLES AND FIGURES

|     |                                                                              | Page(S) |
|-----|------------------------------------------------------------------------------|---------|
| 1.  | Juvenile Court Reporting Program Flow Diagram                                | 3       |
| 2.  | Juvenile Court Statistical Form                                              | 4       |
| 3.  | Map of Juvenile Cases Disposed of by County                                  | 6       |
| 4.  | County Arrest and Juvenile Court Data                                        | 7-13    |
| 5.  | Top Reasons for Referral                                                     | 14      |
| 6.  | Major Offense Frequencies                                                    | 15-17   |
| 7.  | Minor Offense Frequencies                                                    | 18      |
| 8.  | Neglect/Dependent Referral Frequencies                                       | 19      |
| 9.  | Reason Referred                                                              | 20      |
| 10. | Disposition Trends by Year: 1977-1987                                        | 21-23   |
| 11. | Source of Court Referrals                                                    | 24-25   |
| 12. | Total Prior Referrals by Reason for Referral                                 | 26-27   |
| 13. | Juvenile Court Dispositions                                                  | 29      |
| 14. | Elapsed Time in Days Between Referral and Disposition                        | 30-31   |
| 15. | Month of Disposition                                                         | 32      |
| 16. | Reason Referred by Age                                                       | 34      |
| 17. | Reason Referred by Sex                                                       | 36      |
| 18. | Disposition by Sex                                                           | 37      |
| 19. | Reason Referred by Ethnic Group                                              | 38      |
| 20. | Reason Referred by Living Arrangement                                        | 39-40   |
| 21. | Sources of Referral in Separate Juvenile Courts<br>Versus All Other Counties | 42      |
| 22. | Dispositions in Separate Juvenile Courts<br>Versus All Other Counties        | 43      |