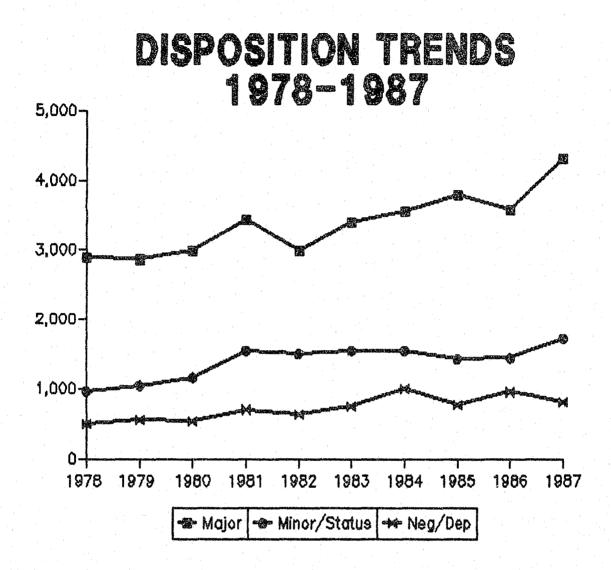

# LIST OF TABLES AND FIGURES

|     |                                                                              | Page(S) |
|-----|------------------------------------------------------------------------------|---------|
| 1.  | Juvenile Court Reporting Program Flow Diagram                                | 3       |
| 2.  | Juvenile Court Statistical Form                                              | 4       |
| 3.  | Map of Juvenile Cases Disposed of by County                                  | 6       |
| 4.  | County Arrest and Juvenile Court Data                                        | 7-13    |
| 5.  | Top Reasons for Referral                                                     | 14      |
| 6.  | Major Offense Frequencies                                                    | 15-17   |
| 7.  | Minor Offense Frequencies                                                    | 18      |
| 8.  | Neglect/Dependent Referral Frequencies                                       | 19      |
| 9.  | Reason Referred                                                              | 20      |
| 10. | Disposition Trends by Year: 1977-1987                                        | 21-23   |
| 11. | Source of Court Referrals                                                    | 24-25   |
| 12. | Total Prior Referrals by Reason for Referral                                 | 26-27   |
| 13. | Juvenile Court Dispositions                                                  | 29      |
| 14. | Elapsed Time in Days Between Referral and Disposition                        | 30-31   |
| 15. | Month of Disposition                                                         | 32      |
| 16. | Reason Referred by Age                                                       | 34      |
| 17. | Reason Referred by Sex                                                       | 36      |
| 18. | Disposition by Sex                                                           | 37      |
| 19. | Reason Referred by Ethnic Group                                              | 38      |
| 20. | Reason Referred by Living Arrangement                                        | 39-40   |
| 21. | Sources of Referral in Separate Juvenile Courts<br>Versus All Other Counties | 42      |
| 22. | Dispositions in Separate Juvenile Courts<br>Versus All Other Counties        | 43      |