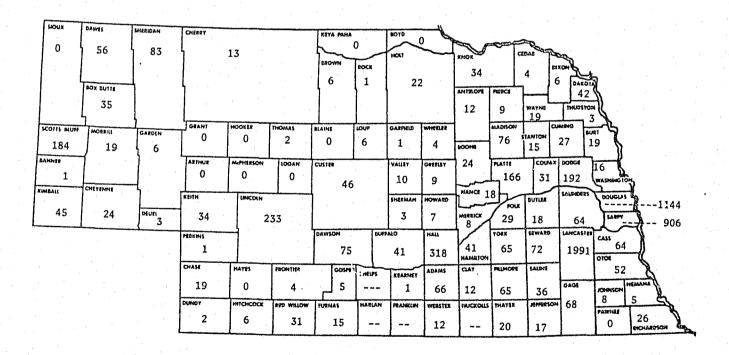

# LIST OF TABLES AND FIGURES

|     |                                                                              | Page(S) |
|-----|------------------------------------------------------------------------------|---------|
| 1.  | Juvenile Court Reporting Program Flow Diagram                                | 3       |
| 2.  | Juvenile Court Statistical Form                                              | 4       |
| 3.  | Map of Juvenile Cases Disposed of by County                                  | 6       |
| 4.  | County Arrest and Juvenile Court Data                                        | 7-13    |
| 5.  | Top Reasons for Referral                                                     | 14      |
| 6.  | Major Offense Frequencies                                                    | 15-17   |
| 7.  | Minor Offense Frequencies                                                    | 18      |
| 8.  | Neglect/Dependent Referral Frequencies                                       | 19      |
| 9.  | Reason Referred                                                              | 20      |
| 10. | Disposition Trends by Year: 1977-1987                                        | 21-23   |
| 11. | Source of Court Referrals                                                    | 24-25   |
| 12. | Total Prior Referrals by Reason for Referral                                 | 26-27   |
| 13. | Juvenile Court Dispositions                                                  | 29      |
| 14. | Elapsed Time in Days Between Referral and Disposition                        | 30-31   |
| 15. | Month of Disposition                                                         | 32      |
| 16. | Reason Referred by Age                                                       | 34      |
| 17. | Reason Referred by Sex                                                       | 36      |
| 18. | Disposition by Sex                                                           | 37      |
| 19. | Reason Referred by Ethnic Group                                              | 38      |
| 20. | Reason Referred by Living Arrangement                                        | 39-40   |
| 21. | Sources of Referral in Separate Juvenile Courts<br>Versus All Other Counties | 42      |
| 22. | Dispositions in Separate Juvenile Courts<br>Versus All Other Counties        | 43      |