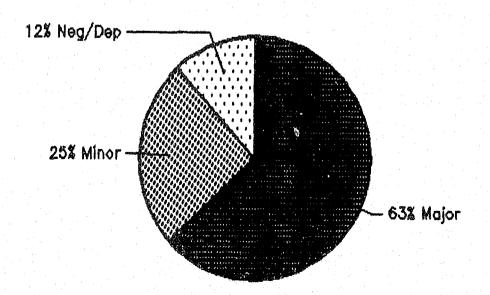

#### **1987 JUVENILE COURT REPORT SELECTED FINDINGS**

- o 6,834 juvenile cases reached final disposition in Nebraska courts having juvenile jurisdiction in 1987, 883 cases fewer than in 1986. mor€
  - Of all juvenile cases, 4,307 (63%) were referred for reasons classified as major offenses, 1,719 (25%) for minor or status offenses, and 808 (12%) for neglect and dependent reasons.