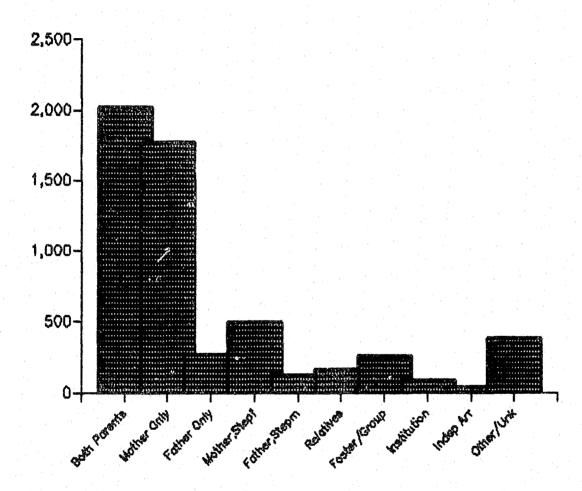

)         |
| Foster/Group Home | 156 ( 4.3%          | 6) 44 (3.5%)       | ) 59 (8.6%)                 | 259 ( 4.6%)         |
| Institution       | 78 ( 2.1%           | ) 2 ( 0.2%)        | ) 3 ( 0.4%)                 | 83 ( 1.5%)          |
| Independent       | 27 ( 0.7%           | ) 8 ( 0.6%)        | ) 1 ( 0.1%)                 | 36 ( 0.6%)          |
| Other             | 16 ( 0.4%           | ) 4 ( 0.3%)        | ) 4 ( 0.6%)                 | 24 ( 0.4%)          |
| Unknown           | 222 ( 6.1%          | ) 103 ( 8.3%)      | ) 32 (4.6%)                 | 357 ( 6.4%)         |
| TOTAL*            | 3,651 ( 100%        | ) 1,247 ( 100%)    | ) 689 ( 100%)               | 5,587 ( 100%)       |

\*Does not include 1,247 cases with missing data.

# REFERRAL BY LIVING ARRANGEMENT



#### SEPARATE JUVENILE COURTS

Referrals to the separate juvenile courts of Douglas, Lancaster, and Sarpy Counties constituted approximately 59% of all juvenile court referrals across the state; however, these counties represent only about 45% of the state's total juvenile population. It should be noted that the information presented in Tables 17 and 18 (as well as all other data in this report) is based on counts of <u>dispositions</u> during 1987 rather than referrals during 1987, and therefore provides only a partial estimate of the activity of the juvenile court. It is likely that the intake activity of juvenile courts involved many more young persons during a given year than are reflected in these disposition statistics.

The procedures involved in referral to juvenile court may var