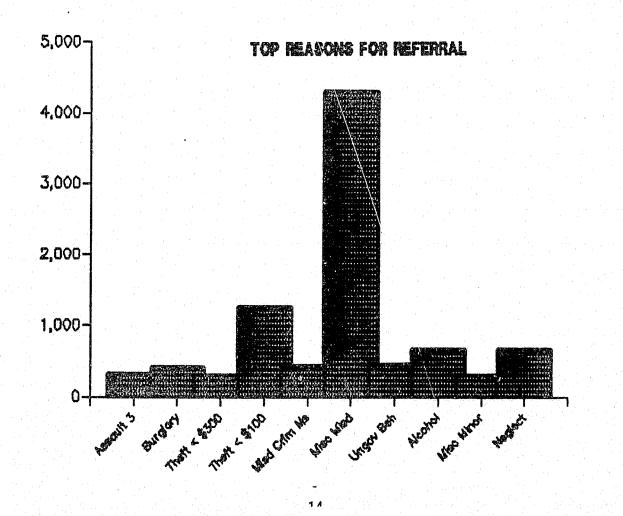

# LIST OF TABLES AND FIGURES

|     |                                                                              | Page(S) |
|-----|------------------------------------------------------------------------------|---------|
| 1.  | Juvenile Court Reporting Program Flow Diagram                                | 3       |
| 2.  | Juvenile Court Statistical Form                                              | 4       |
| 3.  | Map of Juvenile Cases Disposed of by County                                  | 6       |
| 4.  | County Arrest and Juvenile Court Data                                        | 7-13    |
| 5.  | Top Reasons for Referral                                                     | 14      |
| 6.  | Major Offense Frequencies                                                    | 15-17   |
| 7.  | Minor Offense Frequencies                                                    | 18      |
| 8.  | Neglect/Dependent Referral Frequencies                                       | 19      |
| 9.  | Reason Referred                                                              | 20      |
| 10. | Disposition Trends by Year: 1977-1987                                        | 21-23   |
| 11. | Source of Court Referrals                                                    | 24-25   |
| 12. | Total Prior Referrals by Reason for Referral                                 | 26-27   |
| 13. | Juvenile Court Dispositions                                                  | 29      |
| 14. | Elapsed Time in Days Between Referral and Disposition                        | 30-31   |
| 15. | Month of Disposition                                                         | 32      |
| 16. | Reason Referred by Age                                                       | 34      |
| 17. | Reason Referred by Sex                                                       | 36      |
| 18. | Disposition by Sex                                                           | 37      |
| 19. | Reason Referred by Ethnic Group                                              | 38      |
| 20. | Reason Referred by Living Arrangement                                        | 39-40   |
| 21. | Sources of Referral in Separate Juvenile Courts<br>Versus All Other Counties | 42      |
| 22. | Dispositions in Separate Juvenile Courts<br>Versus All Other Counties        | 43      |