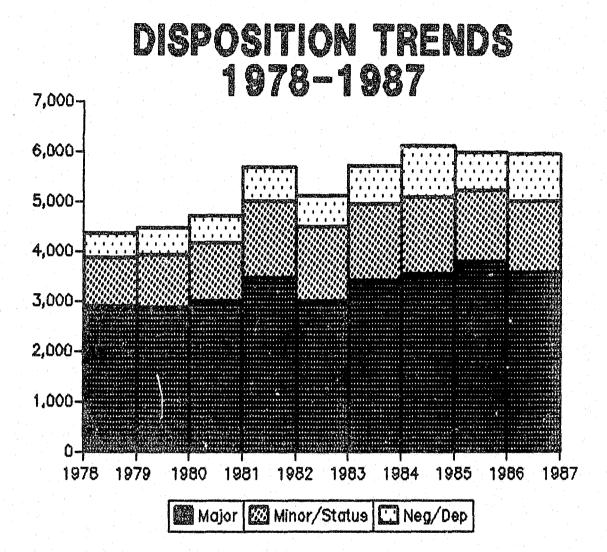

# LIST OF TABLES AND FIGURES

|     |                                                                              | Page(S) |
|-----|------------------------------------------------------------------------------|---------|
| 1.  | Juvenile Court Reporting Program Flow Diagram                                | 3       |
| 2.  | Juvenile Court Statistical Form                                              | 4       |
| 3.  | Map of Juvenile Cases Disposed of by County                                  | 6       |
| 4.  | County Arrest and Juvenile Court Data                                        | 7-13    |
| 5.  | Top Reasons for Referral                                                     | 14      |
| 6.  | Major Offense Frequencies                                                    | 15-17   |
| 7.  | Minor Offense Frequencies                                                    | 18      |
| 8.  | Neglect/Dependent Referral Frequencies                                       | 19      |
| 9.  | Reason Referred                                                              | 20      |
| 10. | Disposition Trends by Year: 1977-1987                                        | 21-23   |
| 11. | Source of Court Referrals                                                    | 24-25   |
| 12. | Total Prior Referrals by Reason for Referral                                 | 26-27   |
| 13. | Juvenile Court Dispositions                                                  | 29      |
| 14. | Elapsed Time in Days Between Referral and Disposition                        | 30-31   |
| 15. | Month of Disposition                                                         | 32      |
| 16. | Reason Referred by Age                                                       | 34      |
| 17. | Reason Referred by Sex                                                       | 36      |
| 18. | Disposition by Sex                                                           | 37      |
| 19. | Reason Referred by Ethnic Group                                              | 38      |
| 20. | Reason Referred by Living Arrangement                                        | 39-40   |
| 21. | Sources of Referral in Separate Juvenile Courts<br>Versus All Other Counties | 42      |
| 22. | Dispositions in Separate Juvenile Courts<br>Versus All Other Counties        | 43      |