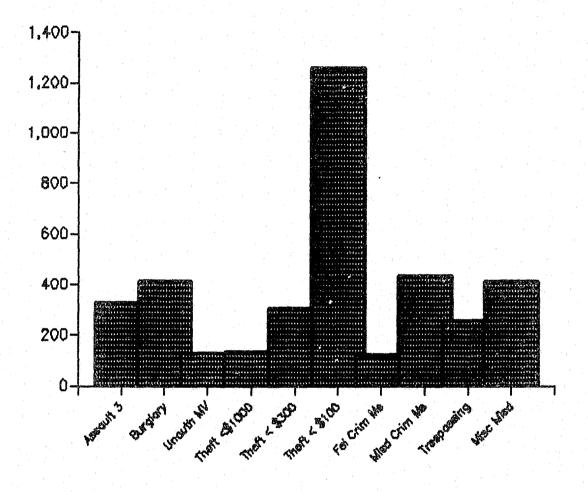

# LIST OF TABLES AND FIGURES

|     |                                                                              | Page(S) |
|-----|------------------------------------------------------------------------------|---------|
| 1.  | Juvenile Court Reporting Program Flow Diagram                                | 3       |
| 2.  | Juvenile Court Statistical Form                                              | 4       |
| 3.  | Map of Juvenile Cases Disposed of by County                                  | 6       |
| 4.  | County Arrest and Juvenile Court Data                                        | 7-13    |
| 5.  | Top Reasons for Referral                                                     | 14      |
| 6.  | Major Offense Frequencies                                                    | 15-17   |
| 7.  | Minor Offense Frequencies                                                    | 18      |
| 8.  | Neglect/Dependent Referral Frequencies                                       | 19      |
| 9.  | Reason Referred                                                              | 20      |
| 10. | Disposition Trends by Year: 1977-1987                                        | 21-23   |
| 11. | Source of Court Referrals                                                    | 24-25   |
| 12. | Total Prior Referrals by Reason for Referral                                 | 26-27   |
| 13. | Juvenile Court Dispositions                                                  | 29      |
| 14. | Elapsed Time in Days Between Referral and Disposition                        | 30-31   |
| 15. | Month of Disposition                                                         | 32      |
| 16. | Reason Referred by Age                                                       | 34      |
| 17. | Reason Referred by Sex                                                       | 36      |
| 18. | Disposition by Sex                                                           | 37      |
| 19. | Reason Referred by Ethnic Group                                              | 38      |
| 20. | Reason Referred by Living Arrangement                                        | 39-40   |
| 21. | Sources of Referral in Separate Juvenile Courts<br>Versus All Other Counties | 42      |
| 22. | Dispositions in Separate Juvenile Courts<br>Versus All Other Counties        | 43      |