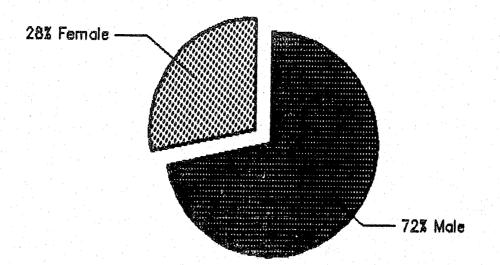

Ó

ŝ

- o The most common reason for referral to juvenile court was for theft under \$100, involving about 1 in 5 referrals. Neglect cases accounted for the next highest number, about 9.7%. Possession of Alcohol also accounted for 9.7% of all cases.
- Almost one-third of the cases disposed of in 1987 involved juveniles who had previously been referred to the same court.
- Juveniles referred for major and minor offenses were most likely to be placed on probation. Just over 40% of all referrals resulted in this disposition. Over half (51.5%) of the neglect/dependent cases were referred to a public agency or department.
- o 15 and 16 year-olds comprised the largest group of juvenile cases disposed of in 1987. More than twice as many male than female referrals were recorded.
- Over two-thirds (71.4%) of male referrals were for major offenses, while slightly more than one-third (41.6%) of female referrals were for major offenses.
- The Separate Juvenile Courts in Douglas, Lancaster, and Sarpy counties together processed 59% of all juvenile dispositions in 1987.