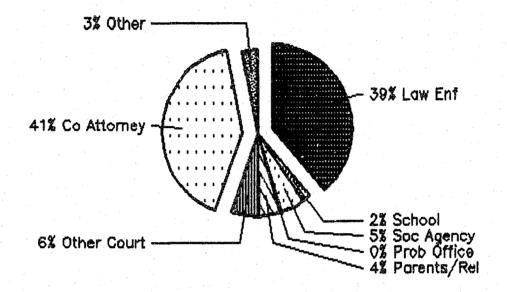

#### FIGURE 1

| Source of Referral |       |        |  |  |  |  |
|--------------------|-------|--------|--|--|--|--|
| Law Enforcement    | 2,626 | 38.4%  |  |  |  |  |
| School             | 111   | 1.6%   |  |  |  |  |
| Social Agency      | 325   | 4.8%   |  |  |  |  |
| Probation Office   | 28    | 0.48   |  |  |  |  |
| Parents, Relatives | 299   | 4.48   |  |  |  |  |
| Other Court        | 381   | 5.6%   |  |  |  |  |
| County Attorney    | 2,821 | 41.38  |  |  |  |  |
| Other              | 212   | 3.1%   |  |  |  |  |
| Unknown            | 31    | 0.5%   |  |  |  |  |
| TOTAL              | 6,834 | 100.0% |  |  |  |  |