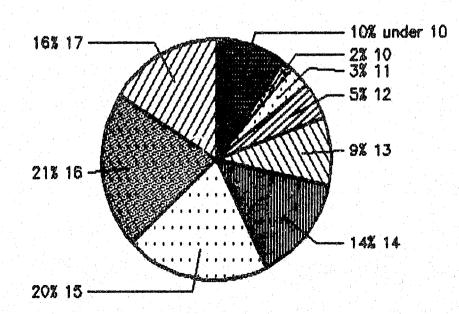

Ó

ŝ

- o The most common reason for referral to juvenile court was for theft under \$100, involving about 1 in 5 referrals. Neglect cases accounted for the next highest number, about 9.7%. Possession of Alcohol also accounted for 9.7% of all cases.
- Almost one-third of the cases disposed of in 1987 involved juveniles who had previously been referred to the same court.
- Juveniles referred for major and minor offenses were most likely to be placed on probation. Just over 40% of all referrals resulted in this disposition. Over half (51.5%) of the neglect/dependent cases were referred to a public agency or department.
- o 15 and 16 year-olds comprised the largest group of juvenile cases disposed of in 1987. More than twice as many male than female referrals were recorded.
- Over two-thirds (71.4%) of male referrals were for major offenses, while slightly more than one-third (41.6%) of female referrals were for major offenses.
- The Separate Juvenile Courts in Douglas, Lancaster, and Sarpy counties together processed 59% of all juvenile dispositions in 1987.