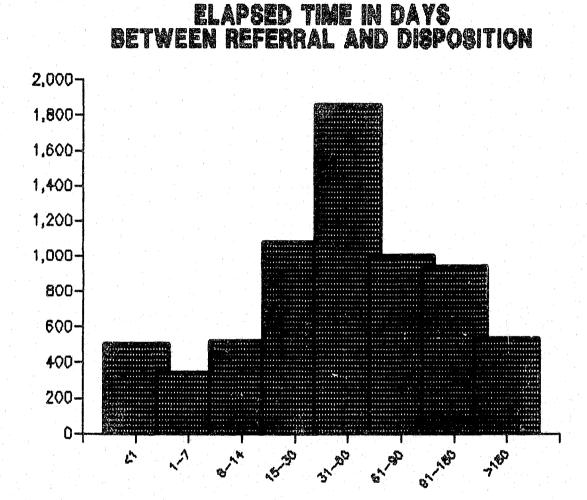

# LIST OF TABLES AND FIGURES

|     |                                                                              | Page(S) |
|-----|------------------------------------------------------------------------------|---------|
| 1.  | Juvenile Court Reporting Program Flow Diagram                                | 3       |
| 2.  | Juvenile Court Statistical Form                                              | 4       |
| 3.  | Map of Juvenile Cases Disposed of by County                                  | 6       |
| 4.  | County Arrest and Juvenile Court Data                                        | 7-13    |
| 5.  | Top Reasons for Referral                                                     | 14      |
| 6.  | Major Offense Frequencies                                                    | 15-17   |
| 7.  | Minor Offense Frequencies                                                    | 18      |
| 8.  | Neglect/Dependent Referral Frequencies                                       | 19      |
| 9.  | Reason Referred                                                              | 20      |
| 10. | Disposition Trends by Year: 1977-1987                                        | 21-23   |
| 11. | Source of Court Referrals                                                    | 24-25   |
| 12. | Total Prior Referrals by Reason for Referral                                 | 26-27   |
| 13. | Juvenile Court Dispositions                                                  | 29      |
| 14. | Elapsed Time in Days Between Referral and Disposition                        | 30-31   |
| 15. | Month of Disposition                                                         | 32      |
| 16. | Reason Referred by Age                                                       | 34      |
| 17. | Reason Referred by Sex                                                       | 36      |
| 18. | Disposition by Sex                                                           | 37      |
| 19. | Reason Referred by Ethnic Group                                              | 38      |
| 20. | Reason Referred by Living Arrangement                                        | 39-40   |
| 21. | Sources of Referral in Separate Juvenile Courts<br>Versus All Other Counties | 42      |
| 22. | Dispositions in Separate Juvenile Courts<br>Versus All Other Counties        | 43      |