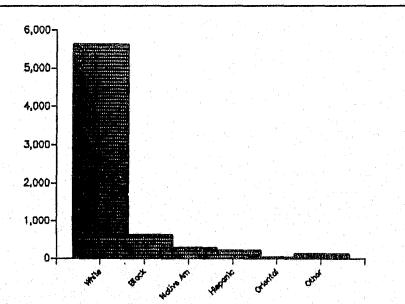

) |   |
| White           | 3,502 (81.3%)       | 1,515 (88.1%)       | 601 (74.4%) 5,612 (82.2%                   | ) |
| Black           | 427 ( 9.9%)         | 66 ( 3.8%)          | 115 (14.2%) 608 ( 8.9%                     | ) |
| Native Am.      | 185 ( 4.3%)         | 31 ( 1.8%)          | 55 ( 6.8%) 271 ( 4.0%                      | ) |
| Hispanic        | 129 ( 3.0%)         | 55 ( 3.2%)          | 20 ( 2.5%) 204 ( 3.0%                      | ) |
| Oriental        | 11 ( 0.3%)          | 4 ( 0.2%)           | 1 ( 0.1%) 16 ( 0.2%                        | ) |
| Other           | 53 ( 1.2%)          | 48 ( 2.8%)          | 16 ( 2.0%) 117 ( 1.7%                      | ) |
| TOTAL           | 4,307 ( 100%)       | 1,719 ( 100%)       | 808 ( 100%) 6,834 ( 100%                   | ) |



#### LIVING ARRANGEMENT

Table 16 presents information concerning the living arrangements of juveniles at the time of referral. For major and minor offenses referrals, the most common living situation was at home with both parents; over one third of the juveniles referred in these categories lived at home with both parents. The next largest category of major and minor offense referrals was juveniles living at home with the mother only. Just over 41% of the neglect/ dependent cases involved a home with only the mother present.

Just over one-third (36.4%) of all referrals to juvenile courts in 1987 came from single-parent families. For neglect/dependent referrals the proportion was even higher with 46.7% of all referrals being from single-parent families. It is significant to note that fo