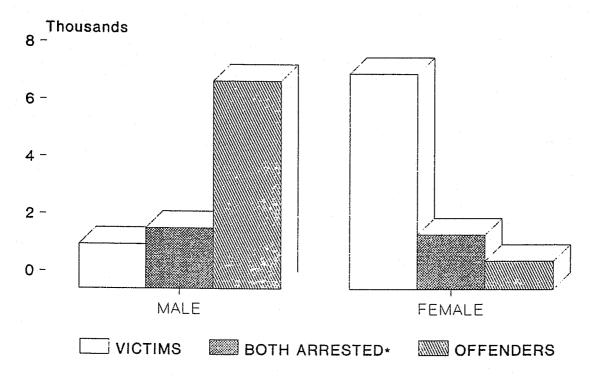

# SEX OF PARTICIPANTS JANUARY 1 THROUGH JUNE 30, 1989

#### SEX OF PARTICIPANTS

|        | VICTIMS | BOTH<br>PEOPLE ARRESTED• | OFFENDERS | TOTAL  |
|--------|---------|--------------------------|-----------|--------|
| MALE   | 1,527   | 2,082                    | 7,223     | 10,832 |
| FEMALE | 7,487   | 1,876                    | 964       | 10,327 |
| TOTAL  | 9,014   | 3,958                    | 8,187     | 21,159 |