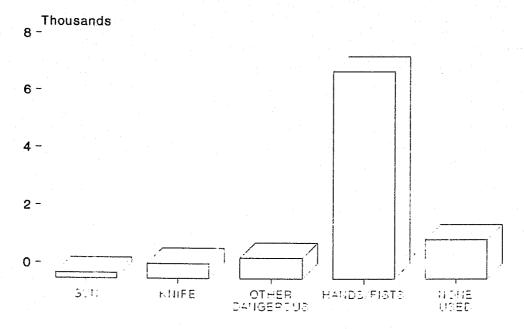

#### Family Violence Arrest Incidents

January 1 through June 30, 1989

- √There were 9,952 incidents of family violence in which at least one person was arrested during the first six months of 1989 (preliminary totals as of July 27, 1989):
  - •4,730 occurred in the first quarter of 1989;
  - \*5,222 occurred in the second guarter of 1989.
- ✓ Nearly nine in ten cases involved an arrest for assault, breach of peace or disorderly conduct. In 42.6% of cases the most serious offense for which an arrest was made was assault. Breach of peace was the most serious offense in 23.0% of cases and disorderly conduct was the most serious offense in 22.4% of cases.
- √83.1% of victims were female and 88.2% of offenders were male. 76.6% of all arrestees were male (offenders + both (all) arrestees).
- √Most incidents (79.3%) involved intimate partners: Live-ins (46.2% or 4,593 incidents); Spouses (30.2% or 3,069) or Former Spouses (2.9% or 286).
- √More than half (59.0%) of the participants were between the ages of twenty- one and thirty- five.
- √Fourteen percent of cases involved prior court orders.
- √Physical injury occurred in two-thirds of the arrest incidents. Specifically, 2.4% of injuries were serious and 65.0% were minor.
- ✓ Children were present or directly involved in 45.6% of incidents. Specifically, children were involved in 10.8% of cases and present in 34.8% of cases.
- √72.4% of incidents involved hands, fists, feet or other physical force. 14.0% of incidents involved some other type of weapon (gun, knife, other dangerous).

## WEAPONS USED

#### January 1 through June 30, 1989

#### WEAPONS USED

|                    | INCIDENTS | %     |
|--------------------|-----------|-------|
| GUN                | 188       | 1.9   |
| KNIFE              | 506       | 5.1   |
| OTHER<br>DANGEROUS | 699       | 7.0   |
| HANDS/FISTS        | 7,210     | 72.4  |
| NONE USED          | 1,349     | 13.6  |
| TOTAL              | 9,952     | 100.0 |