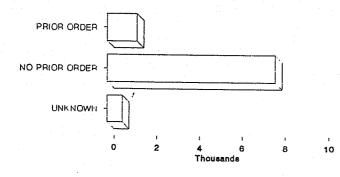

## PRIOR COURT ORDERS January 1 through June 30, 1989

#### EXTENT OF INJURY AND PRIOR COURT ORDERS

|                |         | EXTENT | OF INJURY    |       |
|----------------|---------|--------|--------------|-------|
|                | SERIOUS | MINOR  | NON-PHYSICAL | TOTAL |
| PRIOR ORDER    | 31      | 687    | 678          | 1,396 |
| NO PRIOR ORDER | 174     | 5,313  | 2,355        | 7,842 |
| UNKNOWN        | 35      | 471    | 208          | 714   |
| TOTAL          | 240     | 6,471  | 3,241        | 9,952 |