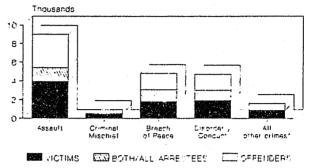

#### TYPE OF OFFENSE January 1 through June 30, 1989

# CRIMINAL MISCHIEF BREACH OF PEACE DISORDERLY CONDUCT OTHER ETC INCIDENTS IN THOUSANDS ETC.+homicide + kidnapping + sexual assault + risk of injury

# STATUS OF PARTICIPANTS AND NUMBER OF INCIDENTS BY OFFENSE

|                    |                |         | STAT    | US OF PARTIC | IPANTS    |
|--------------------|----------------|---------|---------|--------------|-----------|
|                    | # OF<br>ARREST | i i     |         | BOTH PEOPLE  |           |
|                    | INCIDENTS      | %       | VICTIMS | ARRESTED*    | OFFENDERS |
|                    |                |         |         |              |           |
| HOMICIDE           | 5              | 0.0     | 5       | -            | 5         |
| ASSAULT            | 4,243          | 42.6    | 3,953   | 1,477        | 3,595     |
| KIDNAPPING         | 14             | 0.1     | 17      | -            | 14        |
| SEXUAL ASSAULT     | 43             | 0.4     | 44      | -            | 44        |
| CRIMINAL MISCHIEF  | 446            | 4.5     | 469     | 64           | 420       |
| RISK OF INJURY     | 93             | 0.9     | 176     | -            | 104       |
| BREACH OF PEACE    | 2,290          | 23.0    | 1,830   | 1,264        | 1,722     |
| DISORDERLY CONDUCT | 2,226          | 22.4    | 1,905   | 1,141        | 1,695     |
| OTHER              | 592            | 5.9     | 615     | 12           | 588       |
| TOTAL              | 9,952          | 100.0++ | 9,014   | 3,958        | 8,187     |