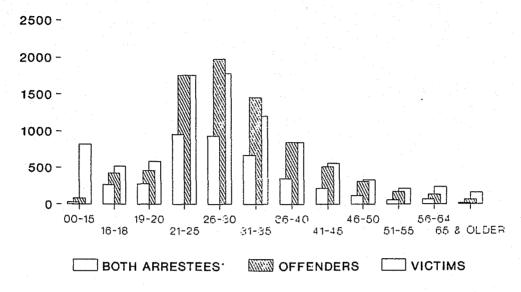

#### Family Violence Arrest Incidents

January 1 through June 30, 1989

- √There were 9,952 incidents of family violence in which at least one person was arrested during the first six months of 1989 (preliminary totals as of July 27, 1989):
  - •4,730 occurred in the first quarter of 1989;
  - \*5,222 occurred in the second guarter of 1989.
- ✓ Nearly nine in ten cases involved an arrest for assault, breach of peace or disorderly conduct. In 42.6% of cases the most serious offense for which an arrest was made was assault. Breach of peace was the most serious offense in 23.0% of cases and disorderly conduct was the most serious offense in 22.4% of cases.
- √83.1% of victims were female and 88.2% of offenders were male. 76.6% of all arrestees were male (offenders + both (all) arrestees).
- √Most incidents (79.3%) involved intimate partners: Live-ins (46.2% or 4,593 incidents); Spouses (30.2% or 3,069) or Former Spouses (2.9% or 286).
- √More than half (59.0%) of the participants were between the ages of twenty- one and thirty- five.
- √Fourteen percent of cases involved prior court orders.
- √Physical injury occurred in two-thirds of the arrest incidents. Specifically, 2.4% of injuries were serious and 65.0% were minor.
- ✓ Children were present or directly involved in 45.6% of incidents. Specifically, children were involved in 10.8% of cases and present in 34.8% of cases.
- √72.4% of incidents involved hands, fists, feet or other physical force. 14.0% of incidents involved some other type of weapon (gun, knife, other dangerous).

# AGE OF PARTICIPANTS January 1 through June 30, 1989

Please see definitions at the end of this section.

#### AGE OF PARTICIPANTS

| AGE        | VICTIMS | BOTH<br>PEOPLE ARRESTED* | OFFENDERS | TOTAL  |
|------------|---------|--------------------------|-----------|--------|
| 00-15      | 820     | 28                       | 84        | 932    |
| 16-18      | 520     | 266                      | 423       | 1,209  |
| 19-20      | 587     | 281                      | 458       | 1,326  |
| 21-25      | 1,758   | 957                      | 1,760     | 4,475  |
| 26-30      | 1,779   | 932                      | 1,977     | 4,688  |
| 31-35      | 1,205   | 666                      | 1,457     | 3,328  |
| 36-40      | 847     | 350                      | 846       | 2,043  |
| 41-45      | 560     | 220                      | 512       | 1,292  |
| 46-50      | 331     | 118                      | 309       | 756    |
| 51-55      | 213     | 57                       | 169       | 439    |
| 56-64      | 237     | 67                       | 132       | 436    |
| 65 & older | 157     | 16                       | 60        | 233    |
| TOTAL      | 9,014   | 3,958                    | 8,187     | 21,159 |