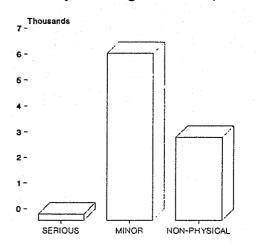

#### Family Violence Arrest Incidents

January 1 through June 30, 1989

- √There were 9,952 incidents of family violence in which at least one person was arrested during the first six months of 1989 (preliminary totals as of July 27, 1989):
  - •4,730 occurred in the first quarter of 1989;
  - \*5,222 occurred in the second guarter of 1989.
- ✓ Nearly nine in ten cases involved an arrest for assault, breach of peace or disorderly conduct. In 42.6% of cases the most serious offense for which an arrest was made was assault. Breach of peace was the most serious offense in 23.0% of cases and disorderly conduct was the most serious offense in 22.4% of cases.
- √83.1% of victims were female and 88.2% of offenders were male. 76.6% of all arrestees were male (offenders + both (all) arrestees).
- √Most incidents (79.3%) involved intimate partners: Live-ins (46.2% or 4,593 incidents); Spouses (30.2% or 3,069) or Former Spouses (2.9% or 286).
- √More than half (59.0%) of the participants were between the ages of twenty- one and thirty- five.
- √Fourteen percent of cases involved prior court orders.
- √Physical injury occurred in two-thirds of the arrest incidents. Specifically, 2.4% of injuries were serious and 65.0% were minor.
- ✓ Children were present or directly involved in 45.6% of incidents. Specifically, children were involved in 10.8% of cases and present in 34.8% of cases.
- √72.4% of incidents involved hands, fists, feet or other physical force. 14.0% of incidents involved some other type of weapon (gun, knife, other dangerous).

## EXTENT OF INJURY January 1 through June 30, 1989

#### EXTENT OF INJURY AND PRIOR COURT ORDERS

|                |         | EXTENT | OF INJURY    |       |
|----------------|---------|--------|--------------|-------|
|                | SERIOUS | MINOR  | NON-PHYSICAL | TOTAL |
| PRIOR ORDER    | 31      | 687    | 678          | 1,396 |
| NO PRIOR ORDER | 174     | 5,313  | 2,355        | 7,842 |
| UNKNOWN        | 35      | 471    | 208          | 714   |
| TOTAL          | 240     | 6,471  | 3,241        | 9,952 |