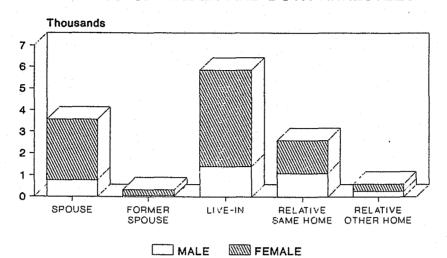

## RELATIONSHIP OF PARTIES VICTIM TO OFFENDER AND BOTH ARRESTEES\*

• Please see definitions at the end of this section.

#### RELATIONSHIP AND SEX OF PARTICIPANTS

|                           | VICTIMS | BOTH PEOPLE ARRESTED* | TOTAL  |
|---------------------------|---------|-----------------------|--------|
| SPOUSE                    | 2,440   | 1,135                 | 3,575  |
| MALE                      | 213     | 567                   | 780    |
| FEMALE                    | 2,227   | 568                   | 2,795  |
| FORMER SPOUSE             | 239     | 96                    | 335    |
| MALE                      | 23      | 47                    | 70     |
| FEMALE                    | 216     | 49                    | 265    |
| LIVE-IN                   | 3,926   | 1,929                 | 5,855  |
| MALE                      | 425     | 973                   | 1,398  |
| FEMALE                    | 3,501   | 956                   | 4,457  |
| RELATIVE (same home)      | 1,987   | 614                   | 2,601  |
| MALE                      | 722     | 369                   | 1,091  |
| FEMALE                    | 1,265   | 245                   | 1,510  |
| RELATIVE (different home) | 422     | 184                   | 606    |
| MALE                      | 144     | 128                   | 272    |
| FEMALE                    | 278     | 56                    | 334    |
| TOTAL                     | 9,014   | 3,958                 | 12,972 |