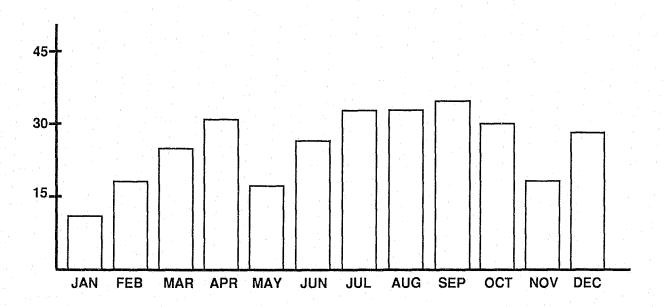

perty of another, etc. Arson offenses are reported by the State Fire Marshal.

#### Volume and Rate

During 1988, there were 313 offenses of arson reported. Arson accounted for 0.5 percent of the property crimes and 0.5 percent of all index offenses. There were 53 arsons cleared in 1988, a 16.9 percent clearance rate.

#### Analysis of Arson

The total estimated value of property damage due to arson amounted to \$3,354,530 in 1988. Property damage to 210 structures was \$2,680,825. The 65 mobile arsons (motor vehicles and mobile property - trailers, recreational vehicles, airplanes) resulted in \$583,255 worth of property damage. In 38 other types of arson, the property damage was \$90,450. The average value of property damage per arson incident was \$10,717.35.

Figure 12
Arson by Month



Table 19

Arson - Type of Property and Property Loss

|             | Property Classification                                                                                                                                                                                                                                                                                                                                                 | Actual<br>Offenses              | Percent<br>Distribution                  | Value of<br>Property Damage                                     | Average<br>Loss                                                       |
|-------------|----------------------------------------------------------------------------------------------------------------------------------------