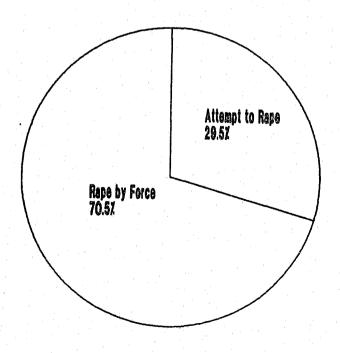

#### Analysis of Forcible Rape

Rape by force accounted for 70.5 percent of all forcible rapes and 29.5 percent were attempts to rape.

The age group of 25-29 accounted for the highest percentage of persons arrested for forcible rape, 16.3 percent. Juvenile arrests accounted for 17.3 percent of all persons arrested for forcible rape.

Table 10

Forcible Rape and Attempt to Rape
Age Groups of Victims

| Age Group                                                                                 | Number                                         | Percent Distribution                                             |
|-------------------------------------------------------------------------------------------|------------------------------------------------|------------------------------------------------------------------|
| 10 and Under<br>11-15<br>16-17<br>18-24<br>25-29<br>30-39<br>40-49<br>50-59<br>60 - Above | 8<br>15<br>17<br>55<br>17<br>17<br>1<br>2<br>6 | 5.8<br>10.9<br>12.4<br>40.1<br>12.4<br>11.7<br>0.7<br>1.5<br>4.4 |
| Total                                                                                     | 137                                            | 100.0                                                            |