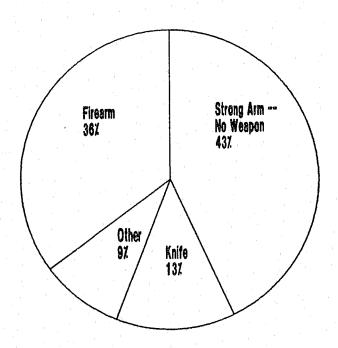

#### Analysis of Robbery

A firearm was used in 36 percent of all robberies, a knife or other cutting instrument was used in 13 percent, other dangerous weapons were used in 9 percent and strong-arm tactics were used in 43 percent of all robberies.

<sup>\*</sup>Does not include Douglas Co. S.O. and Omaha P.D. as they do not provide the above data.

Figure 5
Robbery by Month

Figure 6
Analysis of Robbery by Type of Weapon