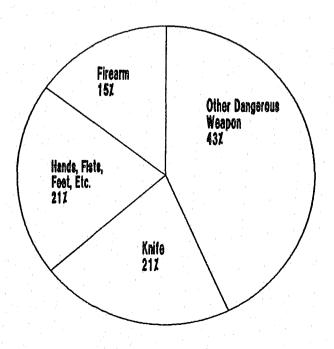

#### Analysis of Robbery

A firearm was used in 36 percent of all robberies, a knife or other cutting instrument was used in 13 percent, other dangerous weapons were used in 9 percent and strong-arm tactics were used in 43 percent of all robberies.

#### Analysis of Felony Assault

A firearm was used in 15 percent of all felony assaults and hands, fists, and feet were used in 21 percent. The use of a knife accounted for 21 percent and the use of other dangerous weapons accounted for 43 percent of all felony assaults.