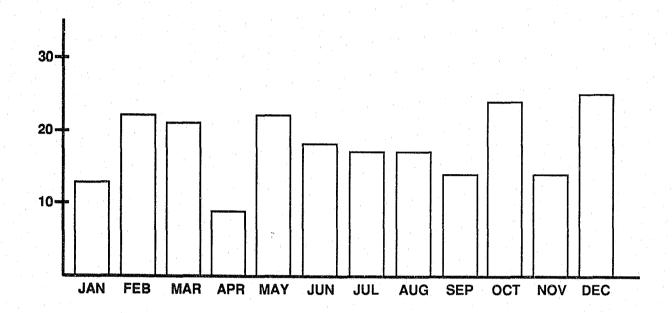

----------------------------|-------------------------------------------------------|---------------------------------------------------|--|--|
| Currency, Notes, Etc. Jewelry and Precious Metals Clothing and Furs Motor Vehicles Office Equipment Televisions/Radios/Cameras Firearms Household Goods Consumable Goods Livestock Miscellaneous | \$ 154<br>625<br>105<br>0<br>0<br>300<br>20<br>0<br>1 | \$ 0<br>50<br>40<br>0<br>0<br>300<br>20<br>0<br>0 |  |  |
| Total                                                                                                                                                                                            | \$ 1,345                                              | \$ 410                                            |  |  |

Figure 3
Forcible Rape by Month



Figure 4

Analysis of Forcible Rape by Type



### Robbery

Robbery is the taking or attempting to take anything of value from the care, custody, or control of a person or persons by force or threat of force or violence and/or by putting the victim in fear. Robbery takes place in the presence of the victim. The victim, who usually is the owner or person having custody of the property is directly confronted by the perpetrator and is threatened with force or fear that force will be used.

#### Volume and Rate

During 1988, a total of 891 robberies were reported by law enforcement agencies in Nebraska. Robbery accounted for 20.7 percent of all violent crimes and 1.4 percent of all index offenses. In 1988, there were 0.6 robberies per 1,000 population. A total of 305 robberies, 34.2 percent,