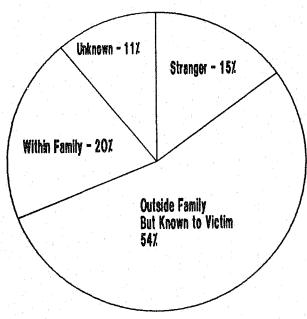

Most murders, 74 percent, were committed by a relative or acquaintance of the victim. A further breakdown indicated that 20 percent were committed by a relative; 54 percent were committed by an acquaintance; 15 percent were committed by strangers and in 11 percent of the cases the relationship between the perpetrator(s) and victim(s) was unknown.