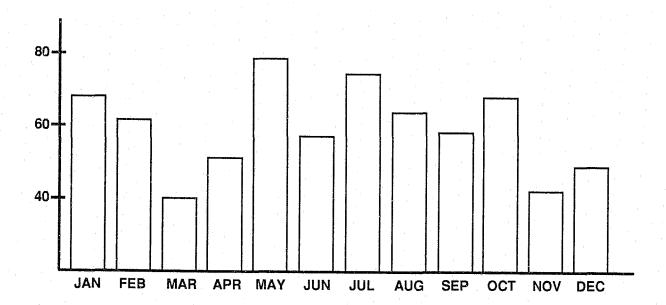

#### Volume and Rate

During 1988, law enforcement agencies in Nebraska reported a total of 376 forcible rapes. Forcible rape accounted for 8.7 percent of all violent crimes and 0.6 percent of all index offenses. In 1988, there were 0.2 rapes per 1,000 population. A total of 269 forcible rapes, 71.5 percent, were cleared during 1988.

Figure 3
Forcible Rape by Month

Figure 4

Analysis of Forcible Rape by Type