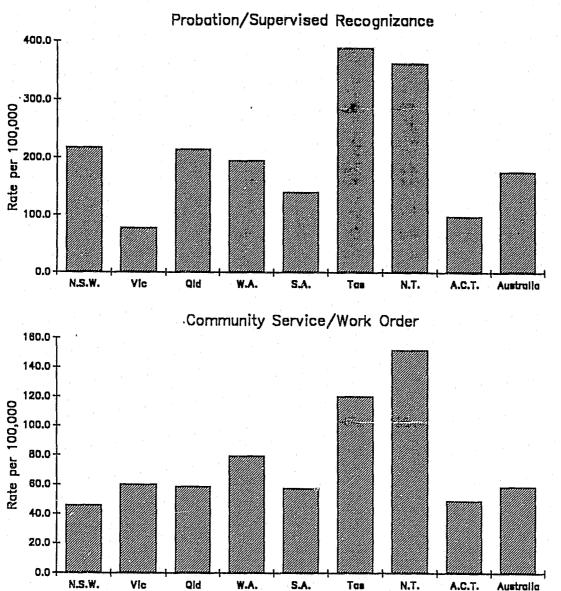

#### FIGURES

| 1 | Draft Australian National Classification of Offences                    | . 8 |
|---|-------------------------------------------------------------------------|-----|
| 2 | The Use of Community-Based Corrections, by Jurisdiction                 | 13  |
| 3 | Rates of Usage of the Three Common Forms of Community-Based Corrections |     |
|   | - per 100,000 Population by Jurisdiction                                | 15  |
|   |                                                                         |     |