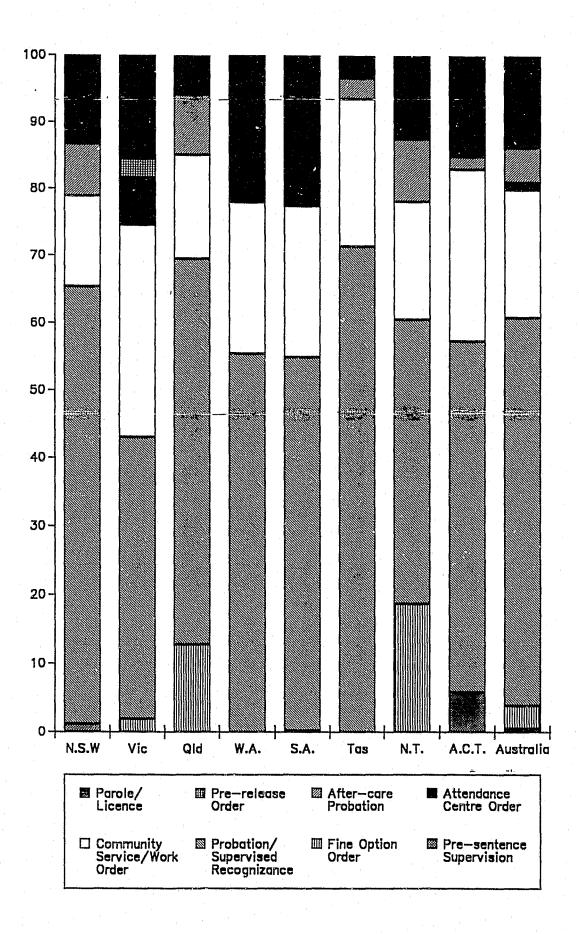

#### FIGURES

| 1 | Draft Australian National Classification of Offences                    | . 8 |
|---|-------------------------------------------------------------------------|-----|
| 2 | The Use of Community-Based Corrections, by Jurisdiction                 | 13  |
| 3 | Rates of Usage of the Three Common Forms of Community-Based Corrections |     |
|   | - per 100,000 Population by Jurisdiction                                | 15  |
|   |                                                                         |     |