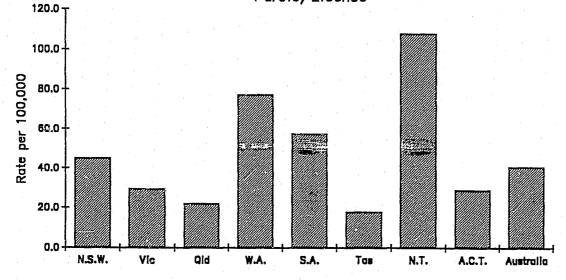

#### FIGURES

| 1 | Draft Australian National Classification of Offences                    | . 8 |
|---|-------------------------------------------------------------------------|-----|
| 2 | The Use of Community-Based Corrections, by Jurisdiction                 | 13  |
| 3 | Rates of Usage of the Three Common Forms of Community-Based Corrections |     |
|   | - per 100,000 Population by Jurisdiction                                | 15  |
|   |                                                                         |     |

#### Parole/Licence

Parole allows a prisoner to be released from prison at the discretion of a Parole Board to serve a parole period in the community. The 'parole period' is the difference between the minimum and maximum sentence as determined by the sentencing court. Persons serving indeterminate prison sentences (e.g. Life, Governor's Pleasure or as Forensic Patients) are released 'On Licence' in some jurisdictions.