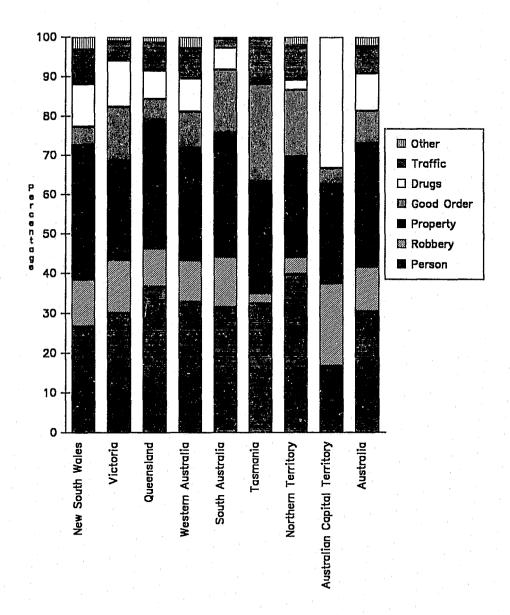

g Offences         | 4.5   | 1.3   | 3.3   | 4.6   | .1 .  | 2.1   | 6.5   | 0.    | 3.5   |
| Licence, Registration    | .0    | 3.4   | 3.8   | 3.1   | .0    | .0    | 2.2   | 0.0   | 1.6   |
| Other Traffic Offences   | 3.3   | .1    | .0    | .0    | 2.0   | 8.9   | .0    | .0    | . 1.8 |
| Other Offences           | 3.2   | .8    | 1.4   | 2.6   | .6    | .4    | 1.9   | 0.    | 2.2   |
| Offences in Custody      | .0    | .0    | .0    | .1    | .0    | .0    | .2    | .0    | .0    |
| Unknown                  | .0    | .3    | .0    | .1    | .0    | .0    | 0     | .0    | .1    |
| TOTAL                    | 100.0 | 100.0 | 100.0 | 100.0 | 100.0 | 100.0 | 100.0 | 100.0 | 100.0 |

<sup>\*</sup> See Explanatory Note 11.

FIGURE 8 - PERCENTAGE OF PRISONERS BY MOST SERIOUS OFFENCE



Table 12. (CONTINUED) NUMBER OF PRISONERS BY JURISDICTION SEX AND MOST SERIOUS OFFENCE/CHARGE\*

#### (c) RATES OF PRISONERS PER 100,000 POPULATION

| OFFENCE/CHARGE           | NSW   | VIC   | QLD   | WA    | SA    | TAS   | NŢ        | ACT  | TOTAL      |
|--------------------------|-------|-------|-------|-------|-------|-------|-----------|------|------------|
| Males                    |       |       |       |       | -     |       |           |      |            |
| Homicide                 | 22.5  | 17.4  | 26.7  | 19.9  | 18.1  | 27.2  | 68.9      | .0   | 21.4       |
| Assault                  | 30.9  | 9.5   | 13.5  | 28.8  | 12.3  | 9.1   | 107.8     | 1.9  | 20.3       |
| Sex Offences             | 20.8  | 11.9  | 33.8  | 38.9  | 19.0  | 9.1   | 88.4      | .9   | 22.3