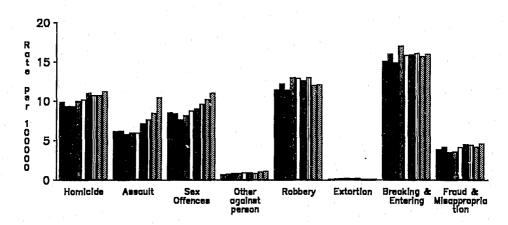

#### CONTENTS

| FO | REWO  | ORD                                                                                        | iii  |
|----|-------|--------------------------------------------------------------------------------------------|------|
| EX | PLAN. | ATORY NOTES                                                                                |      |
|    | 1.    | Date and Coverage of the Census                                                            | 1    |
|    | 2.    | Sources of Information                                                                     | 1    |
|    | 3.    | Jurisdiction of Custody                                                                    | 1    |
|    | 4.    | Age of Prisoner                                                                            | 1    |
|    | 5.    | Aboriginality                                                                              | 1    |
|    | 6.    | Location of Last Known Address                                                             | 3    |
|    | 7.    | Marital Status at Reception                                                                |      |
|    | 8.    | Known Employment Status at Time of Arrest/Charge for Current Episode                       |      |
|    | 9.    | Known Highest Level of Education                                                           |      |
|    | 10.   | Date of Most Recent Reception - The Current Episode                                        |      |
|    | 11.   | Most Serious Offence/Charge                                                                |      |
|    | 12.   | Federal Offence/Charge                                                                     |      |
|    | 13.   | Level of Court                                                                             |      |
|    | 14.   | State/Territory of Court of Sentence or Most Recent Remand in Custody                      |      |
|    | 15.   | Legal Status of Prisoner                                                                   |      |
|    | 16.   | Drug/Alcohol Involvement in Offences/Charges                                               |      |
|    | 17.   | Aggregate Sentence                                                                         |      |
|    | 18.   | Type of Sentence (for Aggregate Sentence)                                                  |      |
|    | 19.   | Method of Calculation of Earliest Date of Release and Actual Expected Sentence             |      |
|    | 20.   | Current Security Classification of Prisoner                                                |      |
|    | 21.   | Comparisons with other Prison Statistics                                                   |      |
|    | 22.   | Flow Statistics, Monthly Averages and Census Summary Statistics                            |      |
|    |       |                                                                                            |      |
| TH | E STR | RUCTURE OF THE REPORT                                                                      | . 10 |
| AC | CESS  | TO ADDITIONAL TABULATIONS                                                                  | . 10 |
| PA | RTA-  | SUMMARY TABLES BY SEX AND JURISDICTION                                                     |      |
|    | able  | DOMENTAL STANDARD OF BUILDING WASHINGTON                                                   |      |
| •  | 1     | Number of Prisoners by Jurisdiction, Sex, Institution and Security Classification          | 12   |
|    | 2     | Number of Prisoners by Jurisdiction, Sex and Age.                                          | . 10 |
|    |       | (a) Numbers                                                                                | 17   |
|    |       | (b) Percentages by Age                                                                     |      |
|    |       | (c) Ratios of Prisoners per 100,000 Population                                             |      |
|    | •     |                                                                                            | , 20 |
|    | 3     | Number of Prisoners by Jurisdiction, Sex and Aboriginality  (a) Numbers                    | 22   |
|    |       |                                                                                            |      |
|    |       | (b) Percentages by Aboriginality                                                           |      |
|    |       | (c) Ratios of Prisoners per 100,000 Population by Aboriginality                            | . 23 |
|    | 4     | Number of Prisoners by Jurisdiction, Sex and State/Country of Birth  (a) Numbers           |      |
|    |       |                                                                                            |      |
|    |       | (b) Percentages by State/Country of Birth                                                  |      |
|    | 5     | Number and Percentage of Prisoners by Jurisdiction, Sex and Location of Last Known Address | 26   |
|    | 6     | Number of Prisoners by Jurisdiction, Sex and Marital Status at Reception                   |      |
|    |       | (a) Numbers                                                                                |      |
|    |       | (b) Percentages by Marital Status                                                          | . 30 |
|    | 7     | Number of Prisoners by Jurisdiction, Sex and Known Employment Status at Arrest/Charge      |      |
|    |       | (a) Numbers                                                                                | 31   |
|    |       | (b) Percentages by Employment Status                                                       | . 31 |
|    | 8     | Number of Prisoners by Jurisdiction, Sex and Known Highest Level of Education              |      |
|    |       | (a) Numbers                                                                                | 32   |
|    |       | (b) Percentages by Level of Education                                                      |      |
|    | 9     | Number of Prisoners by Jurisdiction, Sex and Known Prior Adult Imprisonment Under Sentence |      |
|    |       | (a) Numbers                                                                                | 34   |
|    |       | (b) Percentages by Prior Imprisonment                                                      |      |
|    |       |                                                                                            |      |