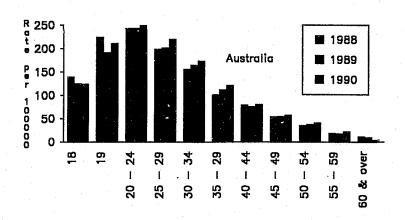

# AUSTRALIAN PRISONERS 1990

Results of the NATIONAL PRISON CENSUS 30 June 1990

JOHN WALKER assisted by Jennifer Hallinan

132693

AUSTRALIAN INSTITUTE OF CRIMINOLOGY