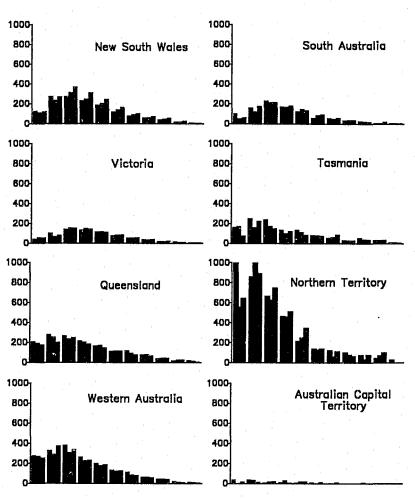

# AUSTRALIAN PRISONERS 1990

Results of the NATIONAL PRISON CENSUS 30 June 1990

JOHN WALKER assisted by Jennifer Hallinan

132693

AUSTRALIAN INSTITUTE OF CRIMINOLOGY