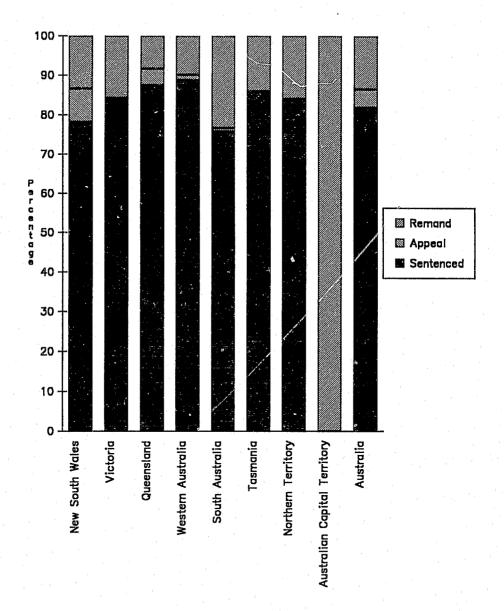

# AUSTRALIAN PRISONERS 1990

Results of the NATIONAL PRISON CENSUS 30 June 1990

JOHN WALKER assisted by Jennifer Hallinan

132693

AUSTRALIAN INSTITUTE OF CRIMINOLOGY