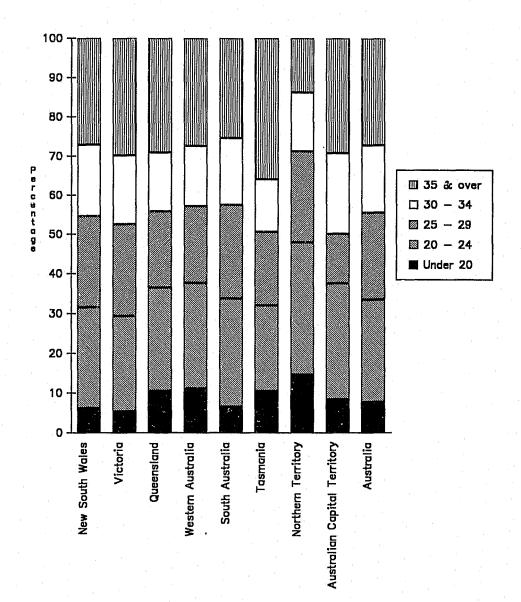

#### CONTENTS

| FO | REWO  | ORD                                                                                        | iii  |
|----|-------|--------------------------------------------------------------------------------------------|------|
| EX | PLAN. | ATORY NOTES                                                                                |      |
|    | 1.    | Date and Coverage of the Census                                                            | 1    |
|    | 2.    | Sources of Information                                                                     | 1    |
|    | 3.    | Jurisdiction of Custody                                                                    | 1    |
|    | 4.    | Age of Prisoner                                                                            | 1    |
|    | 5.    | Aboriginality                                                                              | 1    |
|    | 6.    | Location of Last Known Address                                                             | 3    |
|    | 7.    | Marital Status at Reception                                                                |      |
|    | 8.    | Known Employment Status at Time of Arrest/Charge for Current Episode                       |      |
|    | 9.    | Known Highest Level of Education                                                           |      |
|    | 10.   | Date of Most Recent Reception - The Current Episode                                        |      |
|    | 11.   | Most Serious Offence/Charge                                                                |      |
|    | 12.   | Federal Offence/Charge                                                                     |      |
|    | 13.   | Level of Court                                                                             |      |
|    | 14.   | State/Territory of Court of Sentence or Most Recent Remand in Custody                      |      |
|    | 15.   | Legal Status of Prisoner                                                                   |      |
|    | 16.   | Drug/Alcohol Involvement in Offences/Charges                                               |      |
|    | 17.   | Aggregate Sentence                                                                         |      |
|    | 18.   | Type of Sentence (for Aggregate Sentence)                                                  |      |
|    | 19.   | Method of Calculation of Earliest Date of Release and Actual Expected Sentence             |      |
|    | 20.   | Current Security Classification of Prisoner                                                |      |
|    | 21.   | Comparisons with other Prison Statistics                                                   |      |
|    | 22.   | Flow Statistics, Monthly Averages and Census Summary Statistics                            |      |
|    |       |                                                                                            |      |
| TH | E STR | RUCTURE OF THE REPORT                                                                      | . 10 |
| AC | CESS  | TO ADDITIONAL TABULATIONS                                                                  | . 10 |
| PA | RTA-  | SUMMARY TABLES BY SEX AND JURISDICTION                                                     |      |
|    | able  | DOMENTAL STANDARD OF BUILDING WASHINGTON                                                   |      |
| •  | 1     | Number of Prisoners by Jurisdiction, Sex, Institution and Security Classification          | 12   |
|    | 2     | Number of Prisoners by Jurisdiction, Sex and Age.                                          | . 10 |
|    |       | (a) Numbers                                                                                | 17   |
|    |       | (b) Percentages by Age                                                                     |      |
|    |       | (c) Ratios of Prisoners per 100,000 Population                                             |      |
|    | •     |                                                                                            | , 20 |
|    | 3     | Number of Prisoners by Jurisdiction, Sex and Aboriginality  (a) Numbers                    | 22   |
|    |       |                                                                                            |      |
|    |       | (b) Percentages by Aboriginality                                                           |      |
|    |       | (c) Ratios of Prisoners per 100,000 Population by Aboriginality                            | . 23 |
|    | 4     | Number of Prisoners by Jurisdiction, Sex and State/Country of Birth  (a) Numbers           |      |
|    |       |                                                                                            |      |
|    |       | (b) Percentages by State/Country of Birth                                                  |      |
|    | 5     | Number and Percentage of Prisoners by Jurisdiction, Sex and Location of Last Known Address | 26   |
|    | 6     | Number of Prisoners by Jurisdiction, Sex and Marital Status at Reception                   |      |
|    |       | (a) Numbers                                                                                |      |
|    |       | (b) Percentages by Marital Status                                                          | . 30 |
|    | 7     | Number of Prisoners by Jurisdiction, Sex and Known Employment Status at Arrest/Charge      |      |
|    |       | (a) Numbers                                                                                | 31   |
|    |       | (b) Percentages by Employment Status                                                       | . 31 |
|    | 8     | Number of Prisoners by Jurisdiction, Sex and Known Highest Level of Education              |      |
|    |       | (a) Numbers                                                                                | 32   |
|    |       | (b) Percentages by Level of Education                                                      |      |
|    | 9     | Number of Prisoners by Jurisdiction, Sex and Known Prior Adult Imprisonment Under Sentence |      |
|    |       | (a) Numbers                                                                                | 34   |
|    |       | (b) Percentages by Prior Imprisonment                                                      |      |
|    |       |                                                                                            |      |