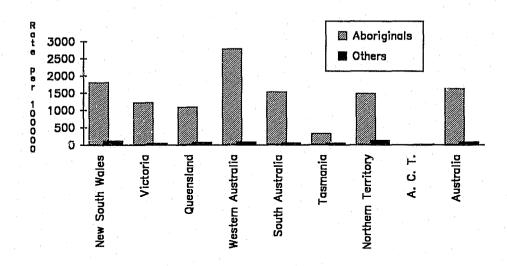

# AUSTRALIAN PRISONERS 1990

Results of the NATIONAL PRISON CENSUS 30 June 1990

JOHN WALKER assisted by Jennifer Hallinan

132693

AUSTRALIAN INSTITUTE OF CRIMINOLOGY