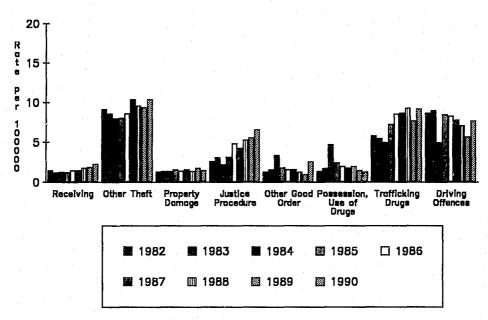

#### CONTENTS

| FO | REWO  | ORD                                                                                        | iii  |
|----|-------|--------------------------------------------------------------------------------------------|------|
| EX | PLAN. | ATORY NOTES                                                                                |      |
|    | 1.    | Date and Coverage of the Census                                                            | 1    |
|    | 2.    | Sources of Information                                                                     | 1    |
|    | 3.    | Jurisdiction of Custody                                                                    | 1    |
|    | 4.    | Age of Prisoner                                                                            | 1    |
|    | 5.    | Aboriginality                                                                              | 1    |
|    | 6.    | Location of Last Known Address                                                             | 3    |
|    | 7.    | Marital Status at Reception                                                                |      |
|    | 8.    | Known Employment Status at Time of Arrest/Charge for Current Episode                       |      |
|    | 9.    | Known Highest Level of Education                                                           |      |
|    | 10.   | Date of Most Recent Reception - The Current Episode                                        |      |
|    | 11.   | Most Serious Offence/Charge                                                                |      |
|    | 12.   | Federal Offence/Charge                                                                     |      |
|    | 13.   | Level of Court                                                                             |      |
|    | 14.   | State/Territory of Court of Sentence or Most Recent Remand in Custody                      |      |
|    | 15.   | Legal Status of Prisoner                                                                   |      |
|    | 16.   | Drug/Alcohol Involvement in Offences/Charges                                               |      |
|    | 17.   | Aggregate Sentence                                                                         |      |
|    | 18.   | Type of Sentence (for Aggregate Sentence)                                                  |      |
|    | 19.   | Method of Calculation of Earliest Date of Release and Actual Expected Sentence             |      |
|    | 20.   | Current Security Classification of Prisoner                                                |      |
|    | 21.   | Comparisons with other Prison Statistics                                                   |      |
|    | 22.   | Flow Statistics, Monthly Averages and Census Summary Statistics                            |      |
|    |       |                                                                                            |      |
| TH | E STR | RUCTURE OF THE REPORT                                                                      | . 10 |
| AC | CESS  | TO ADDITIONAL TABULATIONS                                                                  | . 10 |
| PA | RTA-  | SUMMARY TABLES BY SEX AND JURISDICTION                                                     |      |
|    | able  | DOMENTAL STANDARD OF BUILDING WASHINGTON                                                   |      |
| •  | 1     | Number of Prisoners by Jurisdiction, Sex, Institution and Security Classification          | 12   |
|    | 2     | Number of Prisoners by Jurisdiction, Sex and Age.                                          | . 10 |
|    |       | (a) Numbers                                                                                | 17   |
|    |       | (b) Percentages by Age                                                                     |      |
|    |       | (c) Ratios of Prisoners per 100,000 Population                                             |      |
|    | •     |                                                                                            | , 20 |
|    | 3     | Number of Prisoners by Jurisdiction, Sex and Aboriginality  (a) Numbers                    | 22   |
|    |       |                                                                                            |      |
|    |       | (b) Percentages by Aboriginality                                                           |      |
|    |       | (c) Ratios of Prisoners per 100,000 Population by Aboriginality                            | . 23 |
|    | 4     | Number of Prisoners by Jurisdiction, Sex and State/Country of Birth  (a) Numbers           |      |
|    |       |                                                                                            |      |
|    |       | (b) Percentages by State/Country of Birth                                                  |      |
|    | 5     | Number and Percentage of Prisoners by Jurisdiction, Sex and Location of Last Known Address | 26   |
|    | 6     | Number of Prisoners by Jurisdiction, Sex and Marital Status at Reception                   |      |
|    |       | (a) Numbers                                                                                |      |
|    |       | (b) Percentages by Marital Status                                                          | . 30 |
|    | 7     | Number of Prisoners by Jurisdiction, Sex and Known Employment Status at Arrest/Charge      |      |
|    |       | (a) Numbers                                                                                | 31   |
|    |       | (b) Percentages by Employment Status                                                       | . 31 |
|    | 8     | Number of Prisoners by Jurisdiction, Sex and Known Highest Level of Education              |      |
|    |       | (a) Numbers                                                                                | 32   |
|    |       | (b) Percentages by Level of Education                                                      |      |
|    | 9     | Number of Prisoners by Jurisdiction, Sex and Known Prior Adult Imprisonment Under Sentence |      |
|    |       | (a) Numbers                                                                                | 34   |
|    |       | (b) Percentages by Prior Imprisonment                                                      |      |
|    |       |                                                                                            |      |