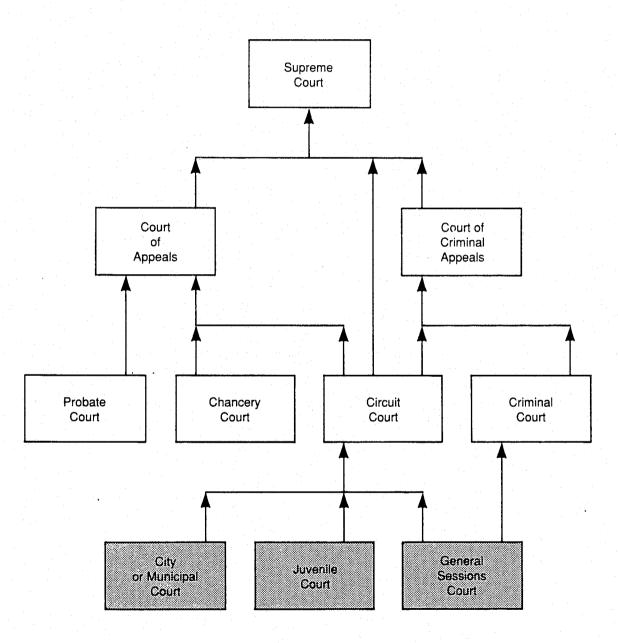

## **TABLE OF CONTENTS**

| TENNESSEE JUDICIAL COUNCIL                         |     |
|----------------------------------------------------|-----|
| Report from the Secretary                          | 3   |
|                                                    |     |
| SUPREME COURT                                      |     |
| Organizational Chart.                              |     |
| Overview<br>Supreme Court Caseload Data            |     |
|                                                    |     |
| INTERMEDIATE APPELLATE COURTS                      |     |
| Organizational Chart                               | 15  |
| Overview: Court of Appeals                         |     |
| Court of Appeals Caseload Data                     | 19  |
| Overview: Court of Criminal Appeals                |     |
| Court of Criminal Appeals Caseload Data            | 23  |
| STATE TRIAL COURTS                                 |     |
| Organizational Chart                               | 27  |
| Overview                                           | 29  |
| Clerks of Court                                    |     |
| Tennessee Judicial Districts-Map                   |     |
| Circuit Civil Caseload Statistics by District      |     |
| Criminal Court Caseload Statistics by District     |     |
| Chancery Court Caseload Statistics by District     |     |
| Explanation of TJIS Case Classification Categories | 153 |

Courts of Limited Jurisdiction Chart......157 

# Supreme Court

# **SUPREME COURT**

## **SUPREME COURT**

# Intermediate Appellate Courts

## INTERMEDIATE APPELLATE COURTS

# State Trial Courts

Ĵ.

# STATE TRIAL COURTS