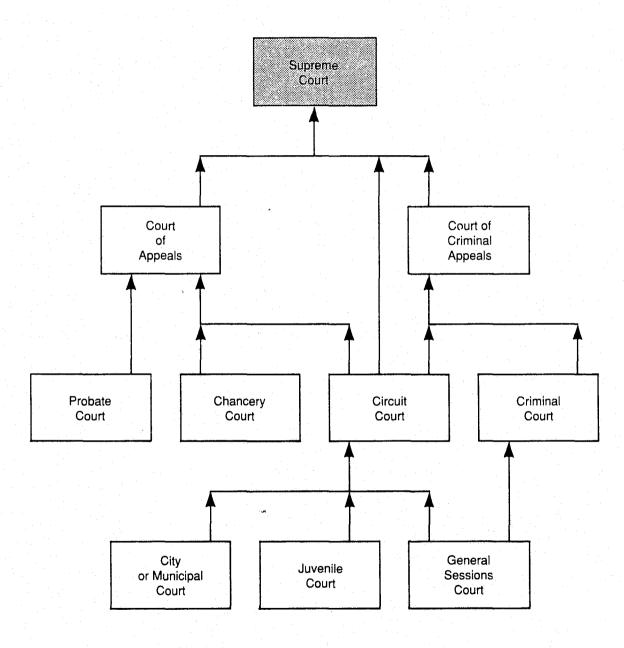

# Intermediate Appellate Courts

## INTERMEDIATE APPELLATE COURTS

### Organization

The Court of Appeals consists of twelve judges of whom not more than four may reside in any one grand division of the state. The Court is empowered to sit in sections of three judges each in Knoxville, Nashville, and Jackson, and to hear and decide cases as if all twelve members were present. When sitting in sections of three, the concurrence of two judges is sufficient for a decision. When two sections sit together, the concurrence of five judges is necessary for a decision. When the entire membership of the Court participates, a decision requires the concurrence of seven judges.