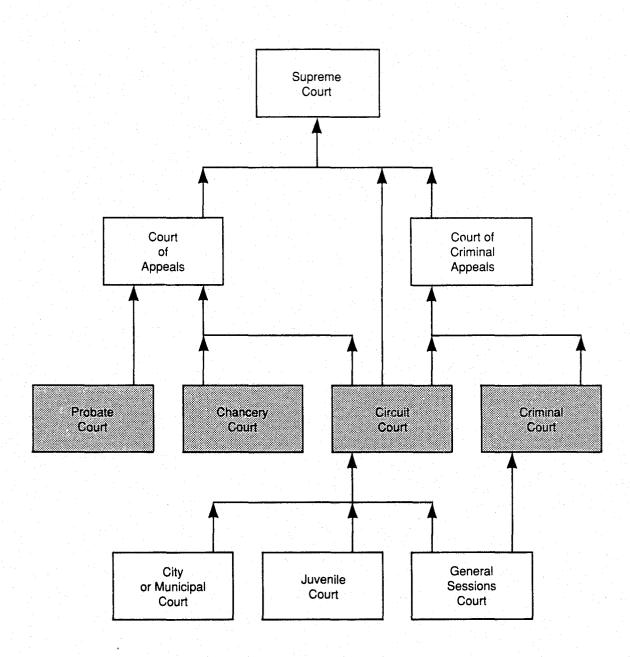

# State Trial Courts

Ĵ.

# STATE TRIAL COURTS

### Organization

Tennessee is divided into thirty-one judicial districts. In 1984 the General Assembly passed a redistricting bill. The bill had as its express purpose the reorganization of the existing trial court system so that the growth of the courts would occur in a logical and orderly manner.

Within each judicial district there are both circuit and chancery courts. Many of the judicial districts also have criminal courts. Two of the districts also have a probate court created by private act. Any judge or chancellor may exercise by interchange, appointment, or designation the jurisdiction of any trial court other than the one to which he/she was elected or appointed in order to facilitate the handling of cases.