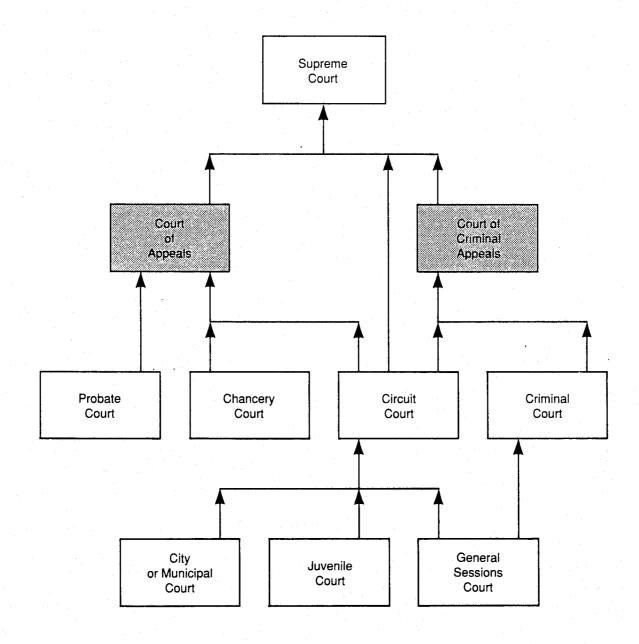

## **COURT OF CRIMINAL APPEALS**

### Organization

Nine judges serve on the Court of Criminal Appeals. No more than three judges can reside in any one of the state's three grand divisions. The entire membership of the Court may participate, or members may sit in panels of three, five, or seven judges. A decision requires the concurrence of a majority of judges sitting.