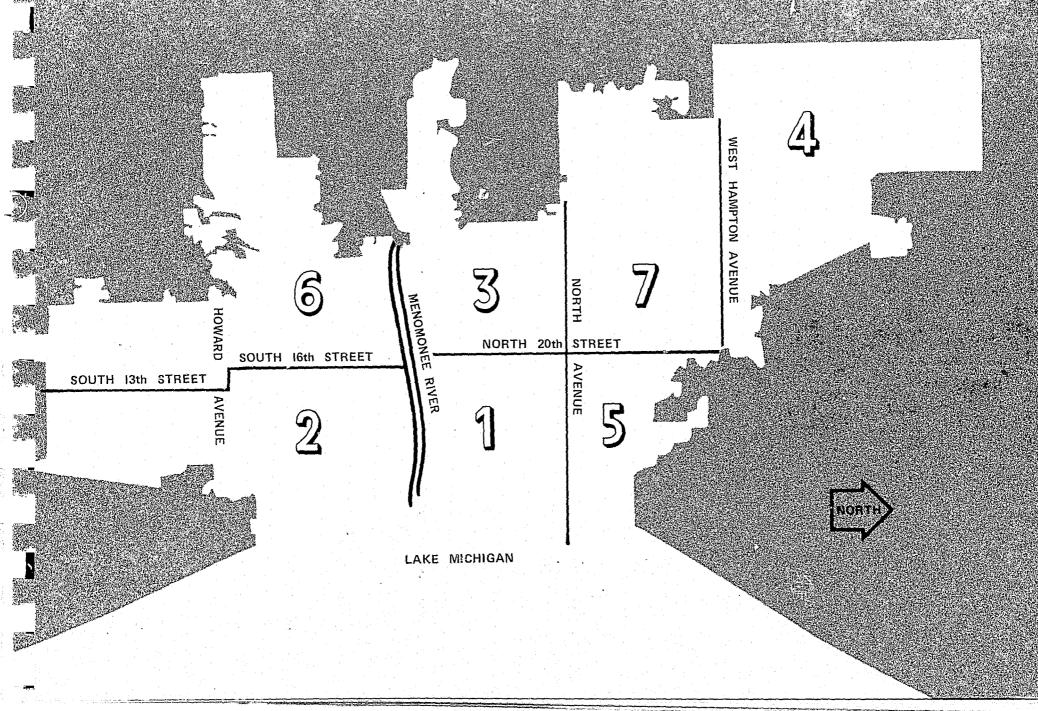

# DISTRICT DATA & INDEX OF OFFENSES, TRAFFIC ACCIDENTS AND MISSING PERSONS BY DISTRICT

| 1,026<br>871<br>707 | OVER \$200<br>PROPERTY<br>DAMAGE<br>2,037<br>1,783 | UNDER \$200<br>PROPERTY<br>DAMAGE<br>1,383<br>1,019 | TOTALS 4,458 3,682 3,073           |
|---------------------|----------------------------------------------------|-----------------------------------------------------|------------------------------------|
| 871<br>707          | 1,783                                              | 1,019                                               | 3,682                              |
| 707                 |                                                    | •                                                   |                                    |
|                     | 1,497                                              | 863                                                 | 3,073                              |
| nali                |                                                    |                                                     |                                    |
| 164                 | 1,483                                              | 733                                                 | 2,951                              |
| 1,239               | 2,349                                              | 1,313                                               | 4,911                              |
| 819                 | 1,726                                              | 828                                                 | 3,386                              |
| 1,291               | 2,483                                              | 1,281                                               | 5,063                              |
| 6,677               | 13,358                                             | 7,420                                               | 27,524                             |
|                     | 819<br><u>1,291</u><br>6,677                       | 819 1,726<br>1,291 2,483<br>6,677 13,358            | 819 1,726 828<br>1,291 2,483 1,281 |

| PER   | SONS REF    | ORTED MIS | SSING         |                |       | ]           | PENDING CA    | SES 1        | 2-31-73        |       |
|-------|-------------|-----------|---------------|----------------|-------|-------------|---------------|--------------|----------------|-------|
|       |             |           |               |                |       |             |               |              |                |       |
| DIST. | ADU<br>MALE | TEMALE    | JUVEI<br>MALE | VILE<br>FEMALE | TOTAL | ADI<br>MALE | JLT<br>FEMALE | JUVE<br>MALE | NILE<br>FEMALE | TOTAL |
| # 1   | 42          | 33        | 227           | 158            | 460   | 2           | 2 °           | 5 .          | 5              | 14    |
| # 2   | . 35        | 37        | 293           | 418            | 783   | 6           | 3             | 5            | 6              | 20    |
| # 3   | 35          | 51        | 435           | 719            | 1,240 | 4           | 2             | 8            | 16             | 30    |
| #4    | 37          | 40        | 266           | 356            | 699   | 9           | 4             | , 2          | 6              | 21    |
| # 5   | 35          | 47        | 446           | 795            | 1,323 | 1           | 7             | 4            | 16             | 28    |
| # 6   | 40          | 38        | 402           | 408            | 888   | 2           | 1.            | 3 '          | 3              | 9 .   |
| # 7   | 46          | 29        | <u>516</u>    | 562            | 1,153 | _2          | . <u>o</u>    | 2            | 10             | 14    |
| ,     | 270         | 275       | 2,585         | 3,416          | 6,546 | 26          | 19            | 29           | 62             | 136   |

| DISTRICT | 1973 ESTIMATED | SQUARE  | YEAR  | CRIGINAL    |
|----------|----------------|---------|-------|-------------|
| DATA:    | POPULATION     | MILEAGE | BUILT | BLDG. COST  |
| # 1      | 54,939         | 4.99    | 1971  | \$6,300,000 |
| # 2      | 103,523        | 15.35   | 1953  | \$ 340,000  |
| # 3      | 81,868         | 7.97    | 1937  | \$ 135,000  |
| # 4      | 103,547        | 28.07   | 1964  | \$ 345,686  |
| # 5      | 105,804        | 7.96    | 1960  | \$ 554,400  |
| # 6      | 121,670        | 15.43   | 1927  | \$ 85,248   |
| # 7      | 145,748        | 16.00   | 1928  | \$ 84,980   |
| TOTALS   | 717,099        | 95.77   |       |             |
|          |                |         |       |             |

| OFFENSES KNOWN TO POLICE:        | DIST. | DIST.<br>#2 | DIST. | DIST.<br>#4 | DIST. | DIST.<br>#6 | DIST. | TOTALS |
|----------------------------------|-------|-------------|-------|-------------|-------|-------------|-------|--------|
| MURDER                           | 10    | 4           | 11    | 3           | 20    | 7           | . 11, | 66     |
| FORCIBLE RAPE                    | 37    | 11          | 22    | 6           | 64    | 11          | 24    | 175    |
| ROBBERY                          | 191   | - 56        | 148   | 51          | 273   | 61          | 305   | 1,085  |
| AGGRAVATED ASSAULT               | 147   | 68          | . 95  | 34          | 240   | 34          | 112   | 730    |
| BATTERY                          | 390   | 204         | 215   | 173         | 469   | 263         | 309   | 2,023  |
| BURGLARY                         | 756   | 522         | 680   | 490         | 1,543 | 456         | 1,170 | 5,617  |
| THEFTS (EXCEPT AUTO & FROM AUTO) | 2,140 | 1,172       | 1,397 | 1,178       | 2,277 | 1,184       | 2,436 | 11,784 |
| AUTO THEFT                       | 762   | 564         | 706   | 465         | 1,069 | 611         | 1,042 | 5,219  |
| THEFT FROM AUTO                  | 1,427 | 556         | 499   | 652         | 1,042 | 700         | 971   | 5,847  |
| VICE & PROSTITUTION              | 698   | 96          | 143   | 105         | 388   | 97          | 165   | 1,692  |
| OTHER SEX OFFENSES               | 69    | 63          | 81    | 45          | 74    | 76          | 90    | 498    |
| CRIMINAL DAMAGE TO PROPERTY      | 591   | 726         | 335   | 479         | 786   | 667         | 782   | 4,366  |
| ALL OTHER OFFENST                | 1,122 | 42,         | 402   | 517         | 618   | 464         | 828   | 4,372  |
| TOTALS                           | 8,340 | 4,463       | 4,734 | 4,198       | 8,863 | 4,631       | 8,245 | 43,474 |