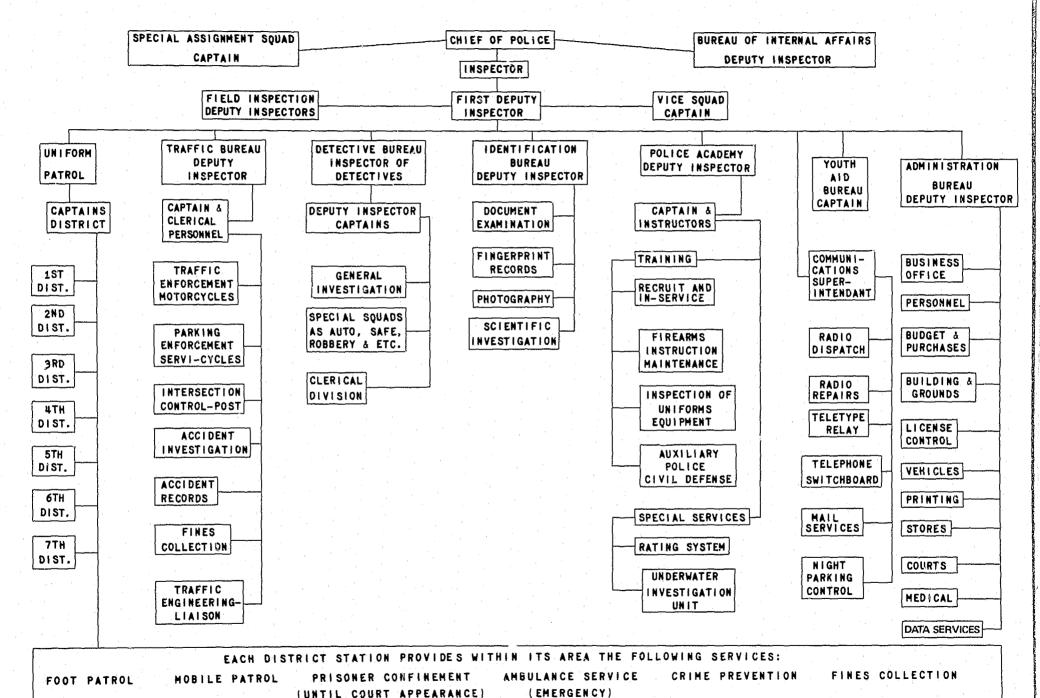

man Marjorie L. Marshall Appointed: Jan., 1969 Present Term Expires: July, 1976



Richard Block Appointed: July, 1949 Present Term Expires: July, 1974



Charles W. Mentkowski Appointed: Dec., 1968 Present Term Expires: July, 1977



John Giacomo Appointed: Nov., 1971 Present Term Expires: July, 1975



Five citizens serve five-year terms, one term expiring annually in July. Appointments are made by the Mayor, subject to Common Council approval. The Commission annually selects one of its members to serve as chairman and the

Commission appoints its own Secretary.

WILLIAM I. GORE Appointed June, 1973 Term Expires July, 1978



Arlene Kennedy
Executive Secretary and
Chief Examiner
Appointed by
Commission: July, 1969

SPECIAL COURT DUTIES

WATER AND HARBOR PATROL

OTHER POLICE SERVICES

3



INVESTIGATION OF COMPLAINTS

# DISTRICT DATA & INDEX OF OFFENSES, TRAFFIC ACCIDENTS AND MISSING PERSONS BY DISTRICT

| 1,026<br>871<br>707 | OVER \$200<br>PROPERTY<br>DAMAGE<br>2,037<br>1,783 | UNDER \$200<br>PROPERTY<br>DAMAGE<br>1,383<br>1,019 | TOTALS 4,458 3,682 3,073           |
|---------------------|----------------------------------------------------|-----------------------------------------------------|------------------------------------|
| 871<br>707          | 1,783                                              | 1,019                                               | 3,682                              |
| 707                 |                                                    | •                                                   |                                    |
|