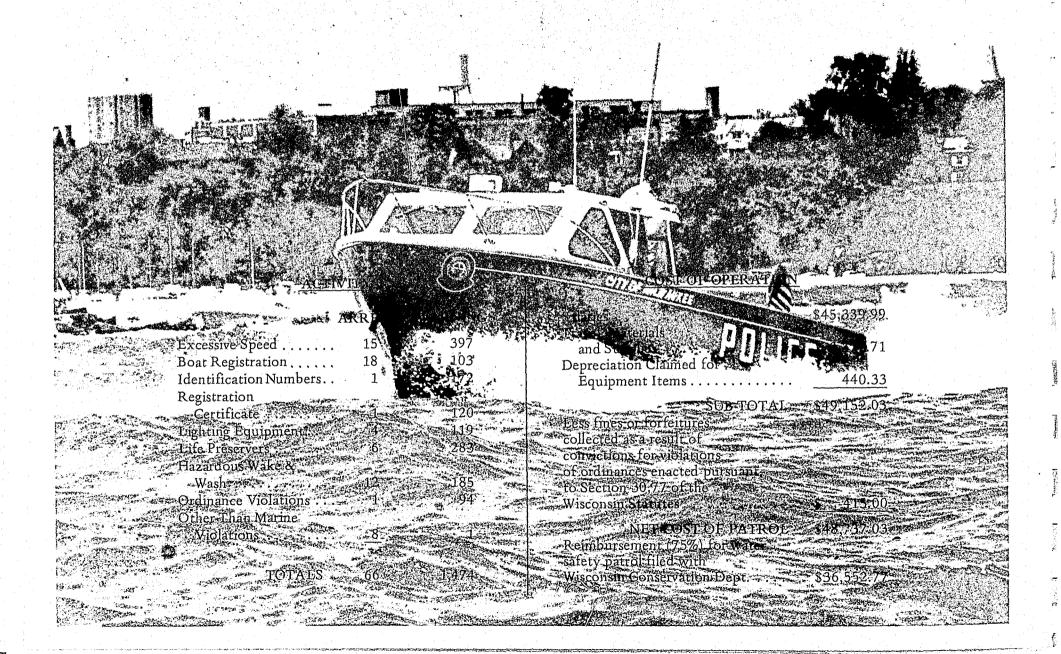

enses, and overtime.

The Monthly Officers' Activity report produced by computer was also modified and expanded to carry individual offense category year to date totals.

The PACS System became operational in July and since that month the traffic on the interface with the State of Wisconsin TIME System increased from 6,678 messages to 25,723 in December. Messages handled with this interface from July to December totaled 159,621.

In November of 1973 the midwest Law Enforcement computer system designated as ALECS became operational with the result that all 31 terminals on the Milwaukee Police Department net have direct accessibility with Data Files in the States of Illinois, Iowa, Missouri, Kentucky, Ohio, Indiana and Michigan.





Police Automated Communications System

### HABOR PATROL



### **IDENTIFICATION-RECORDS**

#### PHOTOGRAPHIC SECTION 1973 1972 New prisioners photographed ..... 4,640. 5,381 New Photographs of former offenders . . . . . . . . . . . 1,480 2,146 Photographs sent to other jurisdictions ..... 4,507 4,881 Photographs of accidents . . . . 1,508 1,720 Extra prints for special 37,034 Criminal gallery replacements . . . . . . . . 1,575 1,009 Miscellaneous 15,596 Perpetrators identified by citizens from viewing criminal gallery..... 135 DOCUMENT SECTION Handwriting cards by new prisoners. . . . . . . . . . . . . . . . . 4,310 5,563 Handwriting cards by repeater prisoners...... 1,488 1,146 Writings classified, indexed, and filed..... 6,784 8,702 Identifications made in questioned document 1,272



Forged documents - "an increasing problem".

#### FINGERPRI