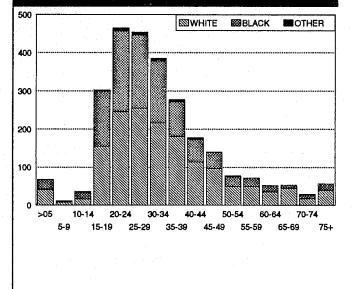

## PERSONS ARRESTED

When compared with 1990, the number of persons arrested for forcible rape rose 4.6% to 2,709. Of the forcible rape arrestees in 1991, 331 or 12.2% were Juveniles (16 and under) with the remainder being Adults; 2,671, or 98.6%, were Male; 1,788, or 66%, were White; 913, or 33.7%, were Black and the remainder were other races; 72% were not Hispanic and 28% were Hispanic.