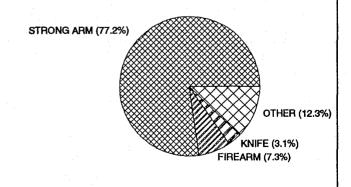

Of all reported robberies in 1991, 44% were committed with the use of firearms. Strong-arm tactics accounted for 34%, knives or cutting instruments were used in 12% and other weapons made up the remainder.