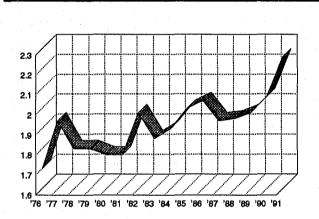

# VOLUME

The estimated number of rapes committed in Texas in 1991 was 9,265. This represented an increase of 5.9% in the number of rapes when compared with 1990. More rapes were committed in Texas in August than in any other month, while the fewest rapes were committed during January. Property loss during the commission of the crime of rape in 1991 amounted to \$562,468. RAPE OFFENSES 1976 -- 1991