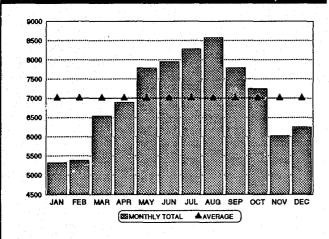

# VOLUME

The estimated number of aggravated assaults committed in Texas in 1991 was 84,104. This represented a 13.8% increase in the number of aggravated assaults when compared with 1990. More aggravated assaults were committed in Texas in August than in any other month, while the fewest aggravated assaults were committed during January.

AGGRAVATED ASSAULT BY MONTH

The aggravated assault rate for Texas in 1991 was 484.7 aggravated assaults for every 100,000 persons. The change in the rate of aggravated assault from 1990 was an increase of 11.4%, which was the highest increase of any Index Crime rate for 1991.