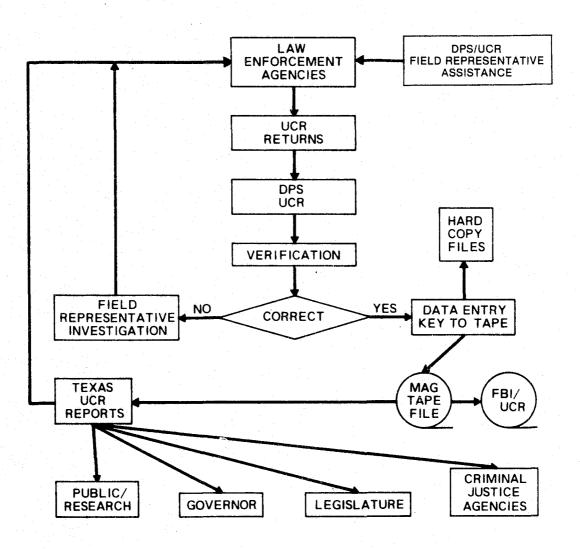

# **REPORTING PROCEDURES**

Monthly, law enforcement agencies report the number of known offenses in the following crime categories: Murder, Forcible Rape, Robbery, Aggravated Assault, Burglary, Larceny-Theft, Motor Vehicle Theft, and Arson. The offense count is taken from law enforcement agency records of complaints from victims and witnesses, and from crimes discovered by the agency during their operations. Complaints that are later determined to be unfounded are eliminated from the total count. The resulting number of "offenses known to law enforcement officials" is reported without regard to whether arrests were made, stolen property recovered, or prosecution took place. Agencies also report additional information on the value of property stolen and recovered, the circumstances surrounding homicides, family violence information, and reports of persons arrested. The arrest reports are categorized to provide information on the age, sex, race and ethnic origin of all persons arrested.

Each contributing agency is responsible for compiling its own crime reports and submitting them to the Uniform Crime Reporting program on a monthly basis. In an effort to maintain quality and uniformity in the data received, the DPS' UCR field representatives provide training in Uniform Crime Reporting procedures. All contributors are furnished the Uniform Crime Reporting Handbook which outlines detailed procedures for scoring and classifying offenses.

#### VERIFICATION PROCEDURES

A major concern in the collection of crime statistics is the validity and uniformity of the data received. With the receipt of voluntary monthly reports from 855 jurisdictions, the problem of attaining uniformity is readily apparent. Each incoming report is examined for arithmetical accuracy and reasonableness as a possible indication of errors. Numerous cross-checks are then employed to insure the accuracy of the reports. While minor errors are corrected by the UCR report verifiers, unusual variations are brought to the attention of the submitting agency by direct contact of a UCR field representative. After resubmission of a corrected return from a UCR field representative, the form is again verified. Only after the completion of all individual form verification processes are summary statistics derived.