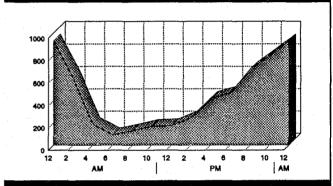

AGGRAVATED ASSAULT BY MONTH

The aggravated assault rate for Texas in 1991 was 484.7 aggravated assaults for every 100,000 persons. The change in the rate of aggravated assault from 1990 was an increase of 11.4%, which was the highest increase of any Index Crime rate for 1991.