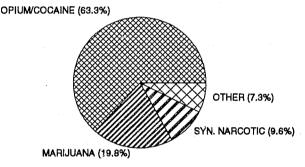

### POSSESSION

#### ANALYSIS

The number of arrests for drug possession in 1991 was 51,551. This represented a 2.4% decrease when compared to 1990.

The rate of drug possession arrests in Texas in 1991 was 297.1 arrests for every 100,000 persons. The drug possession arrest rate declined 4.2 from 1990.

### DRUG POSSESSION ARRESTS BY DRUG