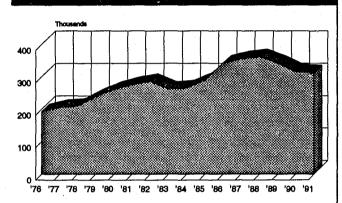

# VOLUME

The estimated number of burglaries committed in Texas in 1991 was 312,719 and this number represents a 0.6% decrease when compared with 1990. Burglary was the only Index Crime to experience a decrease in the number of offenses this year. More burglaries were committed in Texas in July than in any other month, while the fewest burglaries were committed during February.