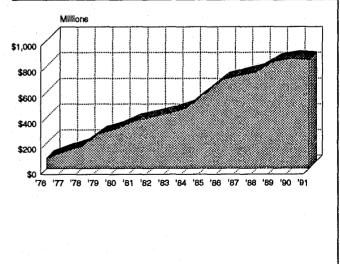

#### NATURE

In 1991, motor vehicle theft victims suffered losses totaling \$849,392,441. This total value loss represents a decrease of 0.8% when compared with 1990 total motor vehicle theft losses. The average dollar loss per motor vehicle theft was \$5,186 down from \$5,549 in 1990. Of the types of motor vehicles that are reported to be stolen, 68% are Automobiles, 26% are Trucks and Buses, and the remainder are classed as "Other Vehicles". Other vehicles includes all other motor vehicles limited by the UCR definition, such as snowmobiles, motorcycles, motor scooters, trail bikes, mopeds, golf carts and the like.