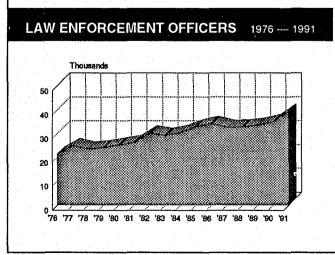

% were Black. 1976 ethnicity data is unavailable.



# LAW ENFORCEMENT PERSONNEL

## LAW ENFORCEMENT EMPLOYEE DATA

The Texas Uniform Crime Reporting program collects pertinent data relating to the police agencies of the state. Information regarding law enforcement employee strength, employment trends, Law Officers assaulted in the line of duty, and Law Officers killed in the line of duty is discussed in this section.

#### **COMMISSIONED PERSONNEL**

Texas' law enforcement community employed 39,171 full time sworn officers as of October 31, 1991. The average number of officers for every 1,000 inhabitants of Texas was 2.26. The law officer rate has increased over the 1990 Texas rate of 2.06 officers per 1,000 inhabitants and now compares favorably with the National average (2.2 in 1990).



CHAPTER FIVE LAW ENFORCEMENT PERSONNEL



**TEXAS LAW OFFICERS PER 1,000 POPULATION** 

#### **CIVILIAN EMPLOYEES**

The 861 Texas agencies reporting law enforcement employee data employed 23,465 civilian workers. Civilian employment has increased 17.6% over 1990 and now makes up 37% of the Texas law enforcement work force. The trend towards civilians performing non-enforcement police activities such as communications is largely responsible for this dramatic rise in law enforcement agency employment of civilians.

| FULL TIME L        | AW ENFOR | EMENT EMPL | OYEES  |
|--------------------|----------|------------|--------|
| OFFICERS           | MALE     | FEMALE     | TOTAL  |
| Police Departments | 25,682   | 2,145      | 27,827 |
| Sheriff Offices    | 7,357    | 1,118      | 8,475