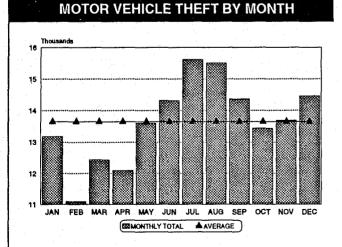

# VOLUME

The estimated number of motor vehicle thefts committed in Texas in 1991 was 163,837. The volume of motor vehicle theft increased faster than any other property crime in 1991 totaling a 6.1% increase when compared with 1990. More motor vehicle thefts were committed in Texas in July than in any other month, while the fewest motor vehicle thefts were committed during February.

# MOTOR VEHICLE THEFT OFFENSES 1976 ---- 1991

# RATE

The 1991 motor vehicle theft rate for Texas was 944.3 motor vehicle thefts for every 100,000 persons. The change in the motor vehicle theft rate from 1990 was an increase of 3.9%.