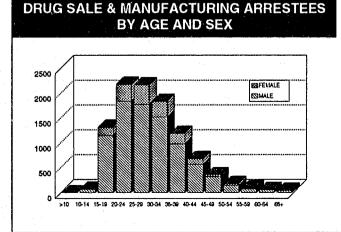

### ANALYSIS

The number of arrests for illegal drug sale and manufacturing totaled 10,191, which was a 6.5% increase over 1990.

The rate of drug sale and manufacturing arrests was 58.7 arrests per 100,000 population. The rate change from 1990 constituted a 4.1% increase in the arrest rate.

#### PERSONS ARRESTED

Of the 10,191 persons arrested for sale and manufacturing of illicit drugs in 1991, 254 or 2.5% were Juveniles (16 and under); 8,510, or 84% were Male; 6,013 or 59%, were White; 4,172, or 41%, were Black and the remainder were other races; 70% were not Hispanic and 30% were Hispanic.