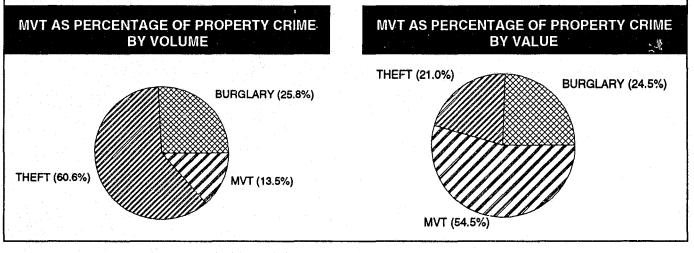

## **PROPERTY CRIMES**

The number of Property Crimes occurring during 1991 was estimated at 1,210,733. As a group, Property Crimes made up 89.3% of the total Crime Index.

Property Crimes increased .9% over 1990 UCR figures. Burglary accounted for 25.8% of all property offenses and 23.1% of the Total Crime Index. Larceny Theft accounted for 60.6% of all property offenses and 54.1% of the Total Crime Index. Motor Vehicle Theft made up 13.5% of all property offenses and 12.1% of the Crime Index Total.