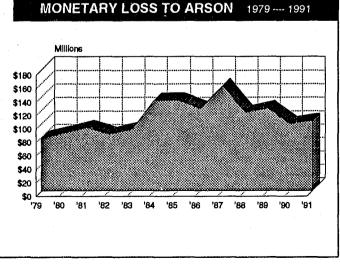

In 1991, arson victims suffered losses totaling \$104,560,969. This total value loss represents a 4.7% increase when compared with 1990 total arson losses. The average dollar loss per arson was \$10,409 up from \$10,120 in 1990. Industrial/manufacturing property was the classification with the highest average loss per offense, \$130,395. Single occupancy residences showed an average loss of \$12,922, motor vehicle arsons averaged a loss of \$4,200, and the 'other' group (crops, timber, fences, signs, etc.) had the lowest average loss of \$455.