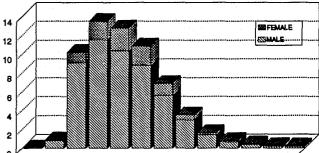

#### PERSONS ARRESTED

Of the 10,191 persons arrested for sale and manufacturing of illicit drugs in 1991, 254 or 2.5% were Juveniles (16 and under); 8,510, or 84% were Male; 6,013 or 59%, were White; 4,172, or 41%, were Black and the remainder were other races; 70% were not Hispanic and 30% were Hispanic.