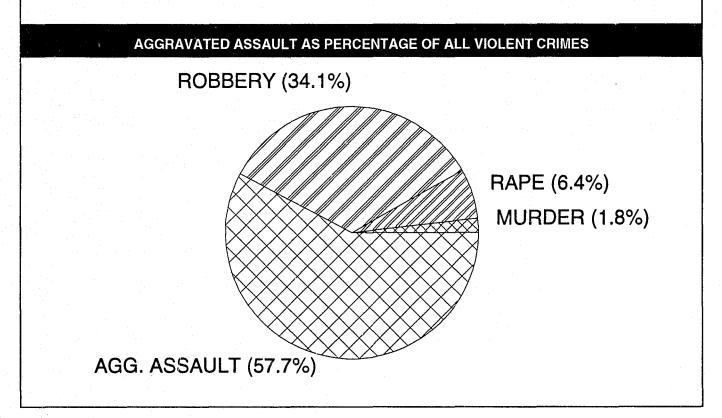

# NATURE

100

80

60

ഹ

20

Of all reported aggravated assaults in 1991, 29% were committed with the use of firearms. Personal weapons (hands, feet, fist, etc.) accounted for 27%, knives or cutting instruments were used in 21% and other dangerous weapons made up the remainder.