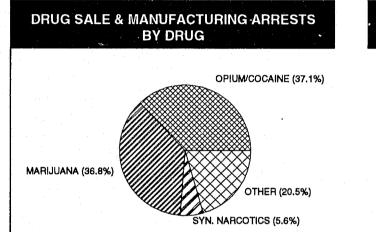

### SALE AND MANUFACTURING

### ANALYSIS

The number of arrests for illegal drug sale and manufacturing totaled 10,191, which was a 6.5% increase over 1990.

The rate of drug sale and manufacturing arrests was 58.7 arrests per 100,000 population. The rate change from 1990 constituted a 4.1% increase in the arrest rate.