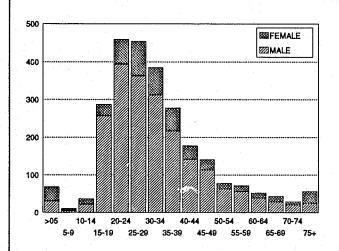

## PERSONS ARRESTED

When compared with 1990, the number of persons arrested for forcible rape rose 4.6% to 2,709. Of the forcible rape arrestees in 1991, 331 or 12.2% were Juveniles (16 and under) with the remainder being Adults; 2,671, or 98.6%, were Male; 1,788, or 66%, were White; 913, or 33.7%, were Black and the remainder were other races; 72% were not Hispanic and 28% were Hispanic.