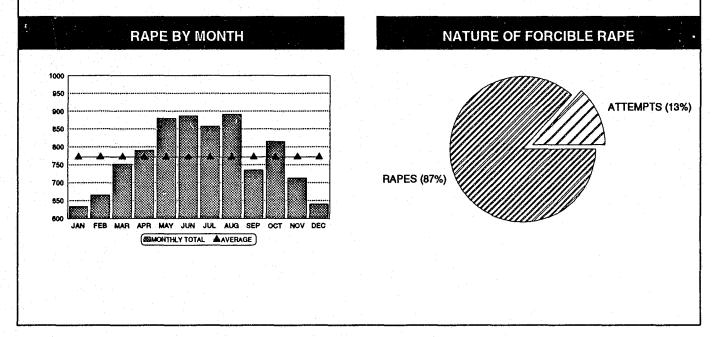

# VOLUME

The estimated number of rapes committed in Texas in 1991 was 9,265. This represented an increase of 5.9% in the number of rapes when compared with 1990. More rapes were committed in Texas in August than in any other month, while the fewest rapes were committed during January. Property loss during the commission of the crime of rape in 1991 amounted to \$562,468. RAPE OFFENSES 1976 -- 1991

Of all reported forcible rapes during 1991, 13% were attempts to commit forcible rape while 87% were rapes by force.

# VOLUME

The estimated number of robberies committed in Texas in 1991 was 49,698. This represented a 12.1% increase in the number of robberies when compared with 1990. More robberies were committed in Texas in August than in any other month, while the fewest robberies were committed during February.