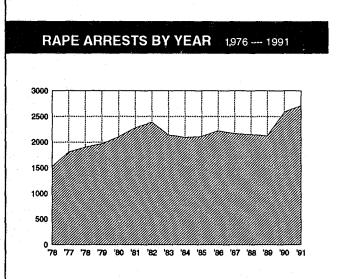

# VOLUME

The estimated number of rapes committed in Texas in 1991 was 9,265. This represented an increase of 5.9% in the number of rapes when compared with 1990. More rapes were committed in Texas in August than in any other month, while the fewest rapes were committed during January. Property loss during the commission of the crime of rape in 1991 amounted to \$562,468. RAPE OFFENSES 1976 -- 1991

# VOLUME

The estimated number of robberies committed in Texas in 1991 was 49,698. This represented a 12.1% increase in the number of robberies when compared with 1990. More robberies were committed in Texas in August than in any other month, while the fewest robberies were committed during February.