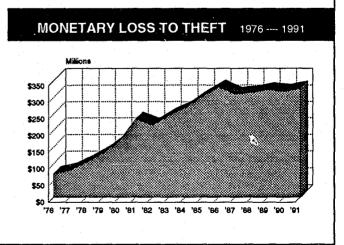

#### NATURE

In 1991, theft victims suffered losses totaling \$326,820,141. This total represents an increase of 3.1% when compared with 1990 total theft losses. The average dollar loss per theft was \$445, up from \$434 in 1990. Thefts in the 'under \$50' category accounted 47% of all reported thefts, while 32% were \$200 and over and the remainder were between \$50 and \$200.