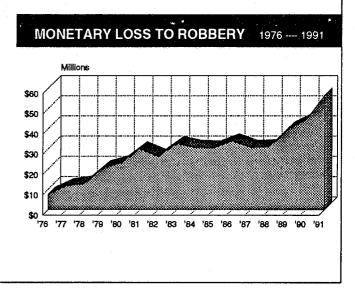

#### NATURE

In 1991, Property loss during the commission of robberies amounted to \$56,553,949. The state total was a 28% increase over the property loss experienced in 1990. The value of property stolen during