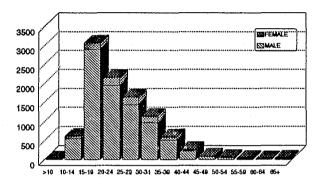

### POSSESSION

#### ANALYSIS

The number of arrests for drug possession in 1991 was 51,551. This represented a 2.4% decrease when compared to 1990.

The rate of drug possession arrests in Texas in 1991 was 297.1 arrests for every 100,000 persons. The drug possession arrest rate declined 4.2 from 1990.

### DRUG POSSESSION ARRESTS BY DRUG

### PERSONS ARRESTED

Of the 51,551 persons arrested for drug possession in 1991, 2,992 or 5.7% were Juveniles (16 and under); 43,240, or 84% were Male; 30,536 or 59%, were White; 20,929, or 41%, were Black and the remainder were other races; 74% were not Hispanic and 26% were Hispanic.