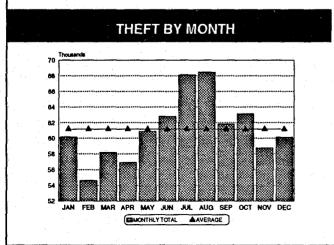

# VOLUME

The estimated number of thefts committed in Texas in 1991 was 734,177 making this the largest crime category of the Index Crimes. The volume of theft in 1991 increased 0.4% compared with

1990. More thefts were committed in Texas in August than in any other month, while the fewest thefts were committed during February.