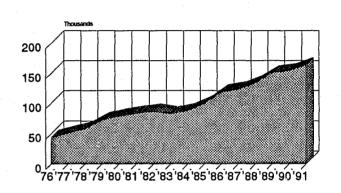

# VOLUME

The estimated number of motor vehicle thefts committed in Texas in 1991 was 163,837. The volume of motor vehicle theft increased faster than any other property crime in 1991 totaling a 6.1% increase when compared with 1990. More motor vehicle thefts were committed in Texas in July than in any other month, while the fewest motor vehicle thefts were committed during February.

# MOTOR VEHICLE THEFT OFFENSES 1976 ---- 1991

# RATE

The 1991 motor vehicle theft rate for Texas was 944.3 motor vehicle thefts for every 100,000 persons. The change in the motor vehicle theft rate from 1990 was an increase of 3.9%.