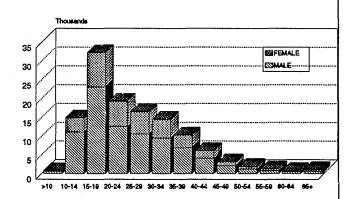

orted occurrence. Thefts from motor vehicles averaged \$467.50 per report, the average Pursesnatching resulted in a \$320 loss, and the average loss to victims of Pocket-picking was \$275.50. It is expected that many of the offenses in this category, particularly where the value of goods stolen is small, are never reported to police agencies.

# **CLEARANCE RATE**

Statewide, Texas law enforcement agencies were successful in clearing or solving by arrest 19% of all thefts that were reported. As with other nonviolent property crimes, theft is primarily a crime of opportunity. The combination of the factors of opportunity and stealth work in the favor of perpetrators and against police detection, and, thereby, reduce available solutions for this offense.



# THEFT ARRESTEES BY AGE AND SEX



#### PERSONS ARRESTED

| VALUE OF PROPERTY STOLEN IN THEFT |          |                   |
|-----------------------------------|----------|-------------------|
| TYPE OF<br>THEFT                  | OFFENSES | PROPERTY<br>VALUE |
| POCKET PICKING                    | 1,912    | 526,762           |
| PURSE SNATCHING                   | 4,595    | 1,470,540         |
| SHOPLIFTING                       | 139,803  | 11,298,039        |
| FROM MOTOR<br>VEHICLES            | 139,651  | 65,286,593        |
| MOTOR VEHICLE<br>PARTS            | 132,241  | 38,819,458        |
| BICYCLES                          | 25,581   | 4,579,365         |
| FROM BUILDINGS                    | 67,525   | 53,382,640        |
| FROM COIN<br>OPERATED<br>MACHINES | 7,309    | 803,767           |
| ALL OTHER