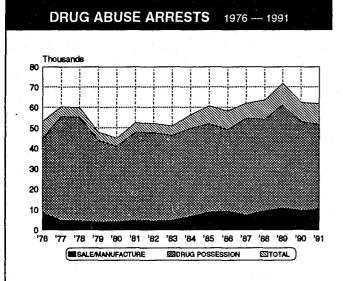

### ANALYSIS

The reported total number of arrests for drug abuse in Texas in 1991 was 61,742. This grand total of all drug abuse violations decreased 1% in comparison with 1990.

The 1991 grand total drug abuse arrest rate for Texas was 355.9 arrests for every 100,000 persons. The change in the grand total drug abuse arrest rate from 1990 was a decrease of 2.8%.

#### **PERSONS ARRESTED**

Of the 61,742 persons arrested for drug abuse violations in 1991, only 3,176 or 5.1% were Juveniles (16 and under); 51,660, or 84% were Male; 36,549 or 59%, were White; 25,101, or 41%, were Black and the remainder were other races; 73% were not Hispanic and 27% were Hispanic.

### ANALYSIS

The number of arrests for illegal drug sale and manufacturing totaled 10,191, which was a 6.5% increase over 1990.

The rate of drug sale and manufacturing arrests was 58.7 arrests per 100,000 population. The rate change from 1990 constituted a 4.1% increase in the arrest rate.

#### ANALYSIS

The number of arrests for drug possession in 1991 was 51,551. This represented a 2.4% decrease when compared to 1990.

The rate of drug possession arrests in Texas in 1991 was 297.1 arrests for every 100,000 persons. The drug possession arrest rate declined 4.2 from 1990.