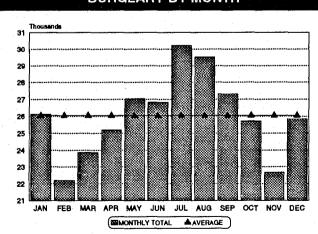

# VOLUME

The estimated number of aggravated assaults committed in Texas in 1991 was 84,104. This represented a 13.8% increase in the number of aggravated assaults when compared with 1990. More aggravated assaults were committed in Texas in August than in any other month, while the fewest aggravated assaults were committed during January.