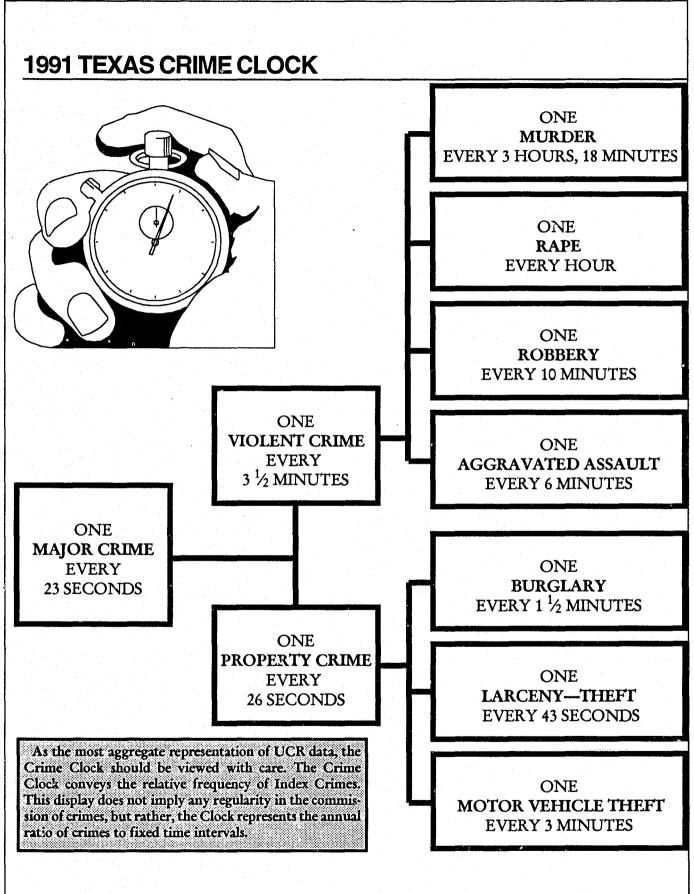

OTHING & FURS                          | 33,494,996      | 13.1%              |
| LOCALLY STOLEN<br>MOTOR VEHICLES         | 870,554,299     | 78.2%              |
| OFFICE EQUIPMENT                         | 33,492,938      | 8.3%               |
| TELEVISIONS,<br>RADIOS, STEREOS,<br>ETC. | 135,134,282     | 5.3%               |
| FIREARMS                                 | 20,157,774      | 9.2%               |
| HOUSEHOLD GOODS                          | 32,686,880      | 7.2%               |
| CONSUMABLE GOODS                         | 10,728,587      | 13.0%              |
| LIVESTOCK                                | 4,553,471       | 21.7%              |
| MISCELLANEOUS                            | 284,166,803     | 9.4%               |

TOTAL

\$1,618,300,185

45.8%

CRIME IN TEXAS



CHAPTER TWO TEXAS CRIME ANALYSIS

# **ESTIMATED CRIME IN TEXAS**

The number of offenses shown in this report were compiled from reports submitted to the Uniform Crime Reporting Program by Texas law enforcement agencies. Because the degree of reporting compliance has varied throughout the years covered in this publication, it has been necessary to estimate the number of crime offenses for non-reporting jurisdictions. The rate of compliance for the year 1976 represented 94.5% of the state's population, while the rate of compliance for 1991 covered 99.9% of Texas' inhabitants. Traditionally, previous editions of *CRIME IN TEXAS* have estimated crime in non-reporting jurisdictions based on an average of the reporting agencies in the same population group or by projecting annual totals from