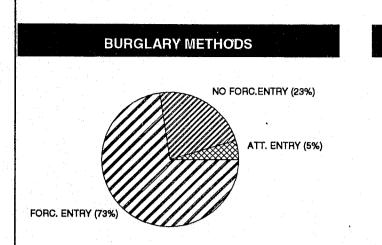

# NATURE

Of all reported burglaries in 1991, more than two of every three were residential in nature. Forcible entry accounted for 73% of all Texas burglaries, while 23% were unlawful entries without force, and the remainder were forcible entry attempts. Offenses for which time of occurrence was known were nearly evenly divided between day and night.