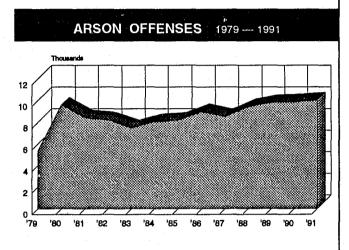

# VOLUME

The reported number of arsons committed in Texas in 1991 was 10,046. The volume of arson increased 1.8% in comparison with 1990. Because the U.S. Congress did not mandate Arson to be an Index Crime until 1979, information on offenses before that year is incomplete. The charts in this section reflect this fact.

# RATE

The 1991 arson rate for Texas was 57.9 arsons for every 100,000 persons. The change in the arson rate from 1990 was a decrease of 0.3%.