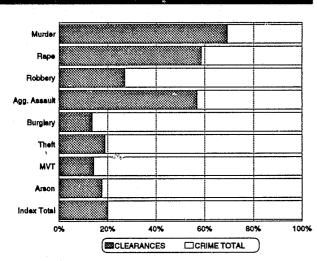

## **CLEARANCE RATES**

Law enforcement officers cleared 20% of all Index Offenses reported to them in 1991 by arrest or exceptional means. Of the Violent Crimes reported, 47% were cleared while 17% of all Property Crimes were cleared.

Reports submitted by the law enforcement agencies of the State during 1991 disclosed that, in the area of Violent Crime, they were successful in solving 69% of the Murder offenses, 59% of the Forcible Rapes, 27% of all Robberies, and 57% of all Aggravated Assaults. Texas' law agencies showed Property Crimes clearances of 14% in Burglary, 19% in Theft, and 14% in Motor Vehicle Theft. Arson had a 18% clearance rate statewide.