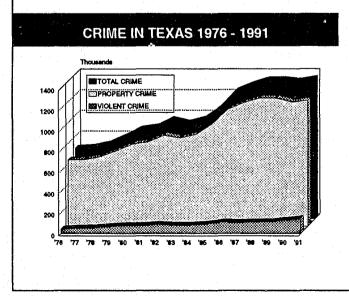

#### VOLUME

During the calendar year of 1991, there was an estimated total of 1,356,451 Index Offenses in Texas. The crimes in this group are all serious, either by their very nature or because of the frequency with which they occur, and present a common enforcement problem to all police. Crimes within this index can be further categorized as Violent Crimes, which include Murder, Forcible Rape, Robbery and Aggravated Assault, or as Property Crimes, which consist of Burglary, Larceny-Theft, and Motor Vehicle Theft. In addition to the above offenses, there were 10,046 cases of arson reported.

#### **VIOLENT CRIMES**

Violent Crimes involve the element of personal confrontation between the perpetrator and the victim. Because of their nature, Violent Crimes are considered more serious than Property Crimes. These Offenses for 1991 made up 10.7% of the Crime Index Total.

An estimated 145,718 Violent Crimes occurred during 1991. This figure represents a 12.7% increase over 1990. A review of the distribution of the Violent Crimes discloses that Murder accounted for 0.2%, Rape 0.7%, Robbery 3.6%, and Aggravated Assault 6.2% of the total Crime Index.

## **PROPERTY CRIMES**

The number of Property Crimes occurring during 1991 was estimated at 1,210,733. As a group, Property Crimes made up 89.3% of the total Crime Index.

Property Crimes increased .9% over 1990 UCR figures. Burglary accounted for 25.8% of all property offenses and 23.1% of the Total Crime Index. Larceny Theft accounted for 60.6% of all property offenses and 54.1% of the Total Crime Index. Motor Vehicle Theft made up 13.5% of all property offenses and 12.1% of the Crime Index Total.