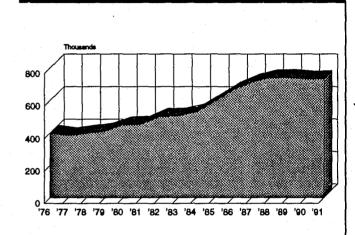

# VOLUME

The estimated number of burglaries committed in Texas in 1991 was 312,719 and this number represents a 0.6% decrease when compared with 1990. Burglary was the only Index Crime to experience a decrease in the number of offenses this year. More burglaries were committed in Texas in July than in any other month, while the fewest burglaries were committed during February.

# **BURGLARY BY MONTH**

**BURGLARY OFFENSES** 1976 ---- 1991

## RATE

The 1991 burglary rate for Texas was 1,802.3 burglaries for every 100,000 persons. The change in the burglary rate from 1990 was a decrease of 2.7%. The burglary rate experienced the largest decrease of any Index Crime rate for 1991.