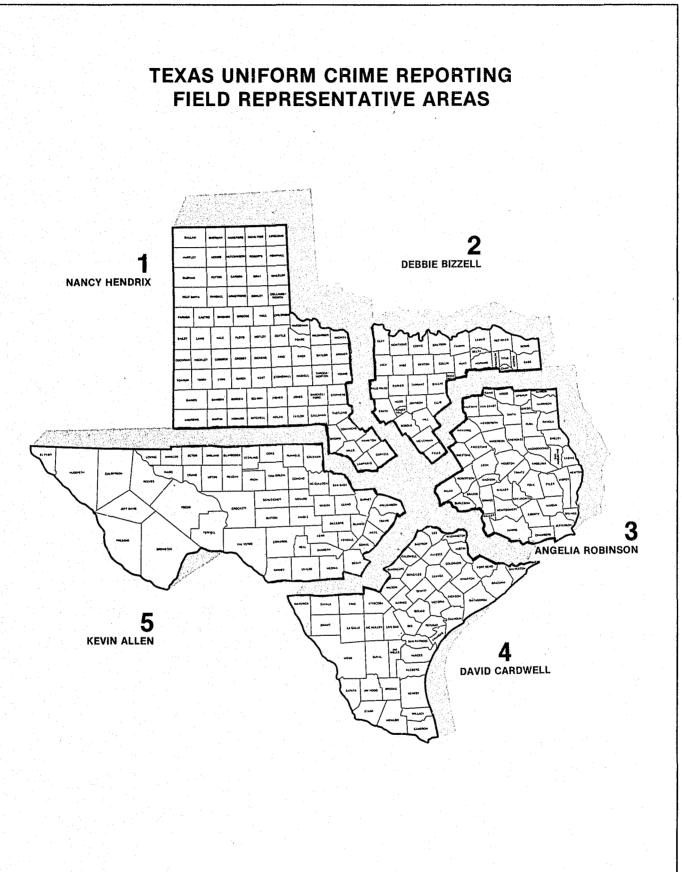

# FIELD REPRESENTATION

In compliance with national guidelines for field representation and in an effort to ensure the accurate reporting of crime information, the Texas Uniform Crime Reporting Program has assigned five persons to assist local agencies in crime reporting procedures. Based in Austin, each field representative is assigned a specific area (see map in Appendix A), and is responsible for assisting local police agencies in the resolution of reporting problems and for contacting non-reporting agencies to enlist their participation in the program.