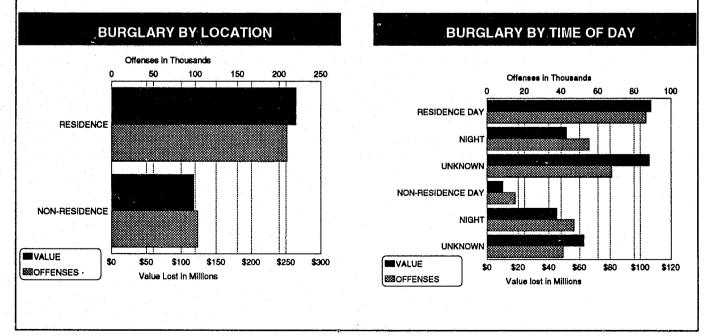

# NATURE

Of all reported burglaries in 1991, more than two of every three were residential in nature. Forcible entry accounted for 73% of all Texas burglaries, while 23% were unlawful entries without force, and the remainder were forcible entry attempts. Offenses for which time of occurrence was known were nearly evenly divided between day and night.

In 1991, burglary victims suffered losses totaling \$382,635,455. This total represents a decrease of 12.6% when compared with 1990 total burglary losses. The average dollar loss per burglary was \$1,224. The average loss for residential offenses was \$1,263, while for nonresidential property, it was \$1,144.