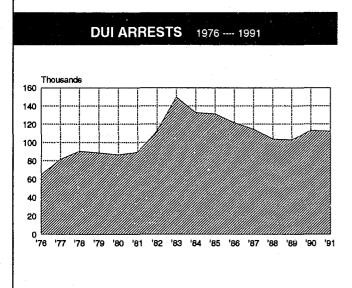

### RATE

The 1991 DUI arrest Rate for Texas was 645.7 arrests for every 100,000 persons. The change in the DUI arrest rate from 1990 was a decrease of 2.8%.

### NATURE

Any consideration of the number and rate of DUI arrests must be reconciled with the fact that many factors control the ability of law enforcement personnel to detect and arrest drunken drivers. Among the significant factors which drive the DUI arrest rate are these: media coverage of the DWI problem, public awareness, availability of funds for patrol officer overtime, and the skill and training in DUI detection of law officers.

#### PERSONS ARRESTED

Of the 112,022 persons arrested for Driving Under the Influence in 1991, only 199 or 0.2% were Juveniles (16 and under); 100,577, or 90% were Male; 103,163 or 92%, were White; 8,662, or 8%, were Black and the remainder were other races; 63% were not Hispanic and 37% were Hispanic.

#### VOLUME

As with all Part II, non—index crimes, no information on the number of reported crimes is collected by the Texas UCR program for this offense. However, information on the number of persons arrested for this crime is collected and is reported here in this special section.

The reported number of arrests for DUI in Texas in 1991 was 112,022. The volume of DUI arrests decreased 0.7% in comparison with 1990.