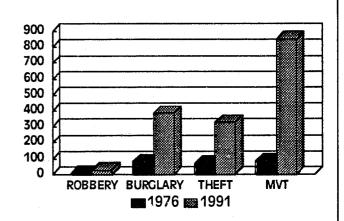

# VOLUME

The estimated number of robberies committed in Texas in 1991 was 49,698. This represented a 12.1% increase in the number of robberies when compared with 1990. More robberies were committed in Texas in August than in any other month, while the fewest robberies were committed during February.

# VOLUME

The estimated number of burglaries committed in Texas in 1991 was 312,719 and this number represents a 0.6% decrease when compared with 1990. Burglary was the only Index Crime to experience a decrease in the number of offenses this year. More burglaries were committed in Texas in July than in any other month, while the fewest burglaries were committed during February.

# VOLUME

The estimated number of thefts committed in Texas in 1991 was 734,177 making this the largest crime category of the Index Crimes. The volume of theft in 1991 increased 0.4% compared with

1990. More thefts were committed in Texas in August than in any other month, while the fewest thefts were committed during February.

# VOLUME

The estimated number of motor vehicle thefts committed in Texas in 1991 was 163,837. The volume of motor vehicle theft increased faster than any other property crime in 1991 totaling a 6.1% increase when compared with 1990. More motor vehicle thefts were committed in Texas in July than in any other month, while the fewest motor vehicle thefts were committed during February.