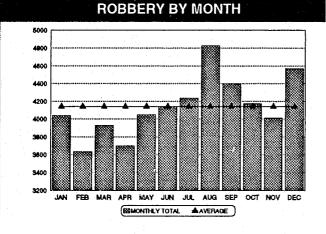

# VOLUME

The estimated number of robberies committed in Texas in 1991 was 49,698. This represented a 12.1% increase in the number of robberies when compared with 1990. More robberies were committed in Texas in August than in any other month, while the fewest robberies were committed during February.

in August than in any other month, while the fewest were killed during January and March (187 murders for each month).