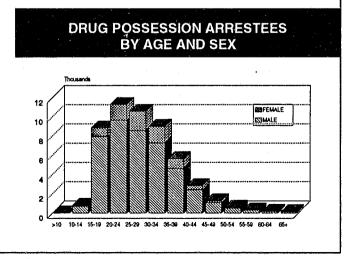

### POSSESSION

#### ANALYSIS

The number of arrests for drug possession in 1991 was 51,551. This represented a 2.4% decrease when compared to 1990.

The rate of drug possession arrests in Texas in 1991 was 297.1 arrests for every 100,000 persons. The drug possession arrest rate declined 4.2 from 1990.

### DRUG POSSESSION ARRESTS BY DRUG

### PERSONS ARRESTED

Of the 51,551 persons arrested for drug possession in 1991, 2,992 or 5.7% were Juveniles (16 and under); 43,240, or 84% were Male; 30,536 or 59%, were White; 20,929, or 41%, were Black and the remainder were other races; 74% were not Hispanic and 26% were Hispanic.