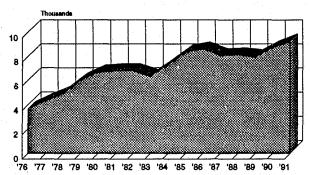

# VOLUME

The estimated number of rapes committed in Texas in 1991 was 9,265. This represented an increase of 5.9% in the number of rapes when compared with 1990. More rapes were committed in Texas in August than in any other month, while the fewest rapes were committed during January. Property loss during the commission of the crime of rape in 1991 amounted to \$562,468. RAPE OFFENSES 1976 -- 1991

# RATE

The rape rate for Texas in 1991 was 53.4 rapes for every 100,000 persons. The change in the rate of rape from 1990 was an increase of 3.7%.