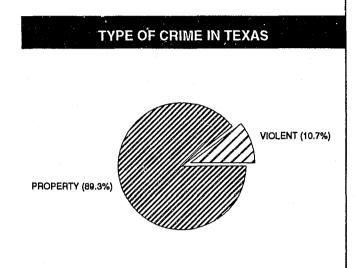

#### **VIOLENT CRIMES**

Violent Crimes involve the element of personal confrontation between the perpetrator and the victim. Because of their nature, Violent Crimes are considered more serious than Property Crimes. These Offenses for 1991 made up 10.7% of the Crime Index Total.

An estimated 145,718 Violent Crimes occurred during 1991. This figure represents a 12.7% increase over 1990. A review of the distribution of the Violent Crimes discloses that Murder accounted for 0.2%, Rape 0.7%, Robbery 3.6%, and Aggravated Assault 6.2% of the total Crime Index.

## **PROPERTY CRIMES**

The number of Property Crimes occurring during 1991 was estimated at 1,210,733. As a group, Property Crimes made up 89.3% of the total Crime Index.

Property Crimes increased .9% over 1990 UCR figures. Burglary accounted for 25.8% of all property offenses and 23.1% of the Total Crime Index. Larceny Theft accounted for 60.6% of all property offenses and 54.1% of the Total Crime Index. Motor Vehicle Theft made up 13.5% of all property offenses and 12.1% of the Crime Index Total.