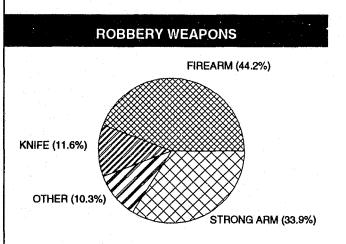

Of all reported robberies in 1991, 44% were committed with the use of firearms. Strong-arm tactics accounted for 34%, knives or cutting instruments were used in 12% and other weapons made up the remainder.