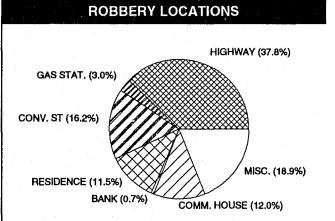

Robberies on streets or highways accounted for more than one third (38%) of the offenses in this category. Robberies of commercial and financial establishments accounted for 32% and those occurring at residences, 12%. The remainder were miscellaneous types.