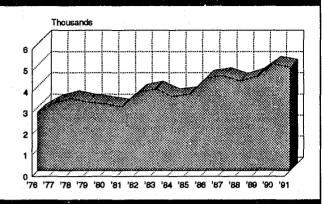

# VOLUME

The estimated number of robberies committed in Texas in 1991 was 49,698. This represented a 12.1% increase in the number of robberies when compared with 1990. More robberies were committed in Texas in August than in any other month, while the fewest robberies were committed during February.