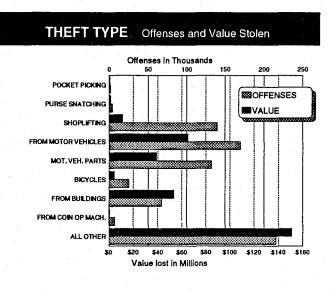

#### PERSONS ARRESTED

| VALUE OF PROPERTY STOLEN IN THEFT |          |                   |
|-----------------------------------|----------|-------------------|
| TYPE OF<br>THEFT                  | OFFENSES | PROPERTY<br>VALUE |
| POCKET PICKING                    | 1,912    | 526,762           |
| PURSE SNATCHING                   | 4,595    | 1,470,540         |
| SHOPLIFTING                       | 139,803  | 11,298,039        |
| FROM MOTOR<br>VEHICLES            | 139,651  | 65,286,593        |
| MOTOR VEHICLE<br>PARTS            | 132,241  | 38,819,458        |
| BICYCLES                          | 25,581   | 4,579,365         |
| FROM BUILDINGS                    | 67,525   | 53,382,640        |
| FROM COIN<br>OPERATED<br>MACHINES | 7,309    | 803,767           |
| ALL OTHER                         | 215,375  | 150,652,977       |
| TOTAL                             | 733,992  | \$326,820,141     |