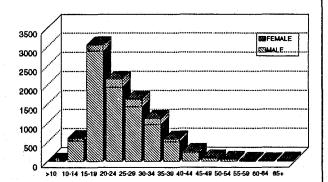

# AGGRAVATED ASSAULT ARRESTEES BY AGE AND SEX

>10 10-14 15-19 20-24 25-29 30-34 35-39 40-44 45-49 50-54 55-59 60

#### PERSONS ARRESTED

0

Texas law enforcement agencies arrested 24,338 persons for aggravated assault in 1991. When compared with 1990, the number of aggravated assault arrests rose 6.4%. Of the aggravated assault arrestees in 1991, 3,001 or 12% were Juveniles (16 and under) with the remainder being Adults; 87% were Male; 16,168 or 66%, were White; 8,095, or 33%, were Black and the remainder were other races; 67% were not Hispanic and 33% were Hispanic.