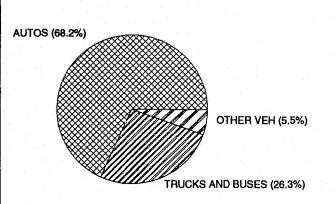

# MOTOR VEHICLE TYPES STOLEN

#### NATURE

In 1991, motor vehicle theft victims suffered losses totaling \$849,392,441. This total value loss represents a decrease of 0.8% when compared with 1990 total motor vehicle theft losses. The average dollar loss per motor vehicle theft was \$5,186 down from \$5,549 in 1990. Of the types of motor vehicles that are reported to be stolen, 68% are Automobiles, 26% are Trucks and Buses, and the remainder are classed as "Other Vehicles". Other vehicles includes all other motor vehicles limited by the UCR definition, such as snowmobiles, motorcycles, motor scooters, trail bikes, mopeds, golf carts and the like.