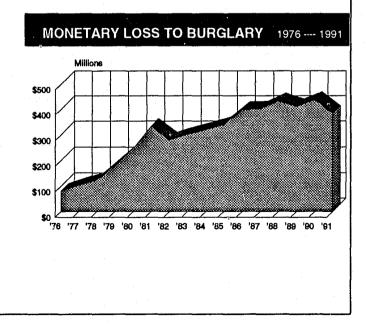

In 1991, burglary victims suffered losses totaling \$382,635,455. This total represents a decrease of 12.6% when compared with 1990 total burglary losses. The average dollar loss per burglary was \$1,224. The average loss for residential offenses was \$1,263, while for nonresidential property, it was \$1,144.