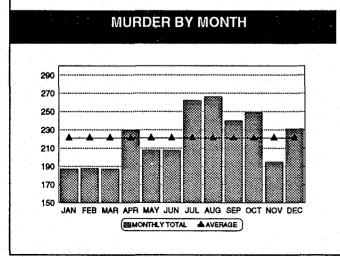

## VOLUME

The estimated number of murders committed in Texas in 1991 was 2,651. This represented an 11% increase in the number of murders when compared with 1990. More persons were murdered in Texas

**CHAPTER THREE INDEX CRIME ANALYSIS** 

in August than in any other month, while the fewest were killed during January and March (187 murders for each month).

# RATE

The murder rate for Texas in 1991 was 15.3 murders for every 100,000 persons. The change in the murder rate from 1990 was an increase of 8.5%.