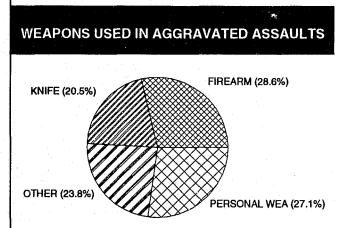

# NATURE

100

80

60

ഹ

20

Of all reported aggravated assaults in 1991, 29% were committed with the use of firearms. Personal weapons (hands, feet, fist, etc.) accounted for 27%, knives or cutting instruments were used in 21% and other dangerous weapons made up the remainder.