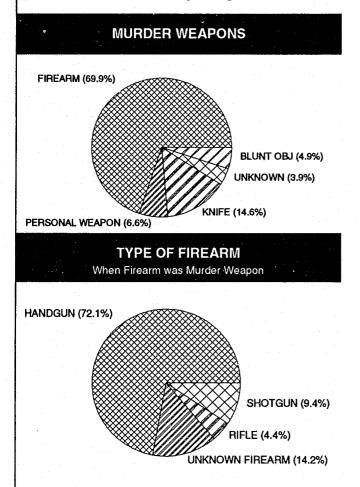

#### NATURE

Of the murders committed in 1991,69.9% were committed with the use of firearms. Knives or cutting instruments were the means of murder in 14.6% of the reported cases. Personal weapons, which are hands, feet and fists, accounted for 6.6% of the murders. Blunt objects were employed in the 4.9% of the murders and the remaining 3.9% were classified as unknown weapons.

#### **1991** CRIME IN TEXAS

Of the murders in which firearms were the instrument of murder, handguns accounted for at least 72% (or 50% of all murders). Shotguns were the murder means in more than 9% of the cases, rifles were used in more than 4% and firearms whose type was not stated accounted for the remaining 14%.