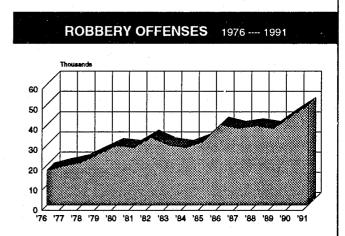

# VOLUME

The estimated number of robberies committed in Texas in 1991 was 49,698. This represented a 12.1% increase in the number of robberies when compared with 1990. More robberies were committed in Texas in August than in any other month, while the fewest robberies were committed during February.

#### RATE

The robbery rate for Texas in 1991 was 286.5 robberies for every 100,000 persons. The change in the rate of robbery from 1990 was an increase of 9.8%.

# **CLEARANCE RATE**

Statewide, Texas law enforcement agencies were successful in clearing or solving by arrest 27% of all robberies that were reported. Of the robberies by type of weapon used, strong-armed robberies experienced the highest rate of clearance (31.6%), while robbery by firearm was the classification with the lowest rate of clearance (23.9%).