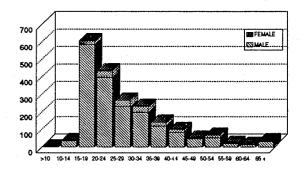

#### **ROBBERY ARRESTEES BY AGE AND SEX**

robberies averaged \$1,138 per incident. Average dollar losses ranged from \$301 taken during robberies of convenience stores to \$6,809 per bank robbery. The impact of this violent crime cannot be measured in terms of monetary loss alone. While the object of robbery is money or property, the crime involves force or threat of force and many victims suffer serious personal injury.

# **PERSONS ARRESTED**

Statewide arrests for robbery in 1991 amounted to 9,670 persons. When compared with 1990, the number of persons arrested for robbery rose 8.7%. Of the robbery arrestees in 1991, 1,845 or 19% were Juveniles (16 and under) with the remainder being Adults; 8,712, or 90% were Male; 4,372 or 45%, were White; 5,277, or 55%, were Black; 75% were not Hispanic and 25% were Hispanic.