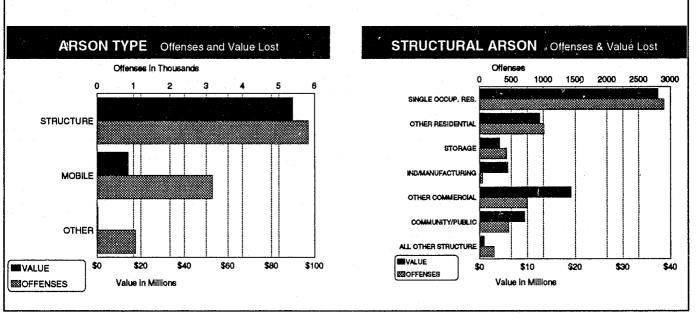

# VOLUME

The reported number of arsons committed in Texas in 1991 was 10,046. The volume of arson increased 1.8% in comparison with 1990. Because the U.S. Congress did not mandate Arson to be an Index Crime until 1979, information on offenses before that year is incomplete. The charts in this section reflect this fact.

# RATE

The 1991 arson rate for Texas was 57.9 arsons for every 100,000 persons. The change in the arson rate from 1990 was a decrease of 0.3%.

## NATURE

Structures were the most frequent targets of arsonists in 1991 and comprised 58% of the reported incidents. Mobile property constituted 32% of reported arsons, while other (crops, timber, fences, signs, etc.) formed the remaining 10%. Residential property was involved in 67% of the structural arsons in 1991, with 50% of such arsons directed at single occupancy dwellings. Seventeen percent of all targeted structural property was uninhabited at the time the arson occurred. Motor vehicles composed 95% of all mobile property at which arsons were directed.

In 1991, arson victims suffered losses totaling \$104,560,969. This total value loss represents a 4.7% increase when compared with 1990 total arson losses. The average dollar loss per arson was \$10,409 up from \$10,120 in 1990. Industrial/manufacturing property was the classification with the highest average loss per offense, \$130,395. Single occupancy residences showed an average loss of \$12,922, motor vehicle arsons averaged a loss of \$4,200, and the 'other' group (crops, timber, fences, signs, etc.) had the lowest average loss of \$455.

# **CLEARANCE RATE**

Statewide, Texas law enforcement agencies were successful in clearing or solving by arrest 18% of all arsons that were reported. Of the community structures struck by arson, 42% were cleared, a greater percentage than any other group. Motor

vehicles showed the lowest clearance rate (7%) of any property class. Of all arson clearances, 51% involved persons under the age of eighteen years old. Persons in this age group accounted for 68% of the Community structure arson clearances and 79% of the 'other' category.

#### PERSONS ARRESTED

Texas law enforcement agencies made 1,067 arson arrests in 1991. When compared with 1990, the number of persons arrested for arson decreased 3%. Of the persons arrested for arson in 1991, 365 or 34% were Juveniles (16 and under); 88% were Male; 875 or 82%, were White; 190, or 18%, were Black and the remainder were other races; 71% were not Hispanic and 29% were Hispanic.