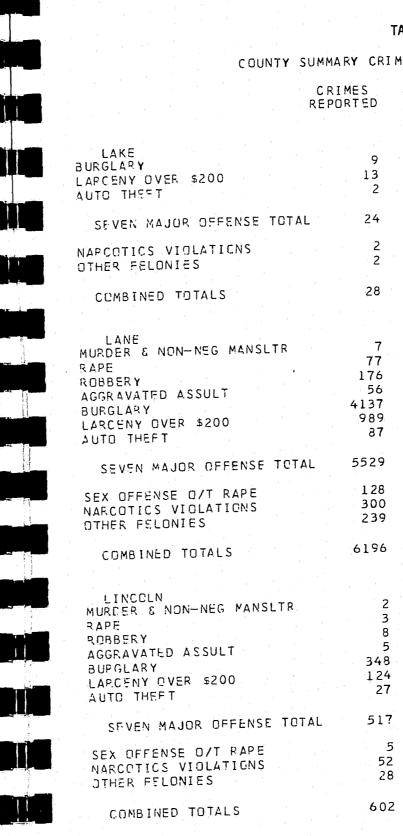

|                                                                                                                 |                                    |                    | TABLE 3        |                          |                       |                     |
|-----------------------------------------------------------------------------------------------------------------|------------------------------------|--------------------|----------------|--------------------------|-----------------------|---------------------|
|                                                                                                                 | COUNTY S                           | UMMARY CRI         | MES REPORT     | ED OR CLEARED            |                       |                     |
|                                                                                                                 |                                    | CRIMES<br>REPORTED | CLEA<br>ARREST | RANCE BY<br>UNFOUNDED NO | CLEARA<br>D COMPLAINT | NCE BY<br>DISMISSED |
|                                                                                                                 | BAKER                              |                    |                |                          |                       |                     |
|                                                                                                                 | MURDER & NON-NEG MANSLTR<br>RAPE   | 1 2                | 1              |                          |                       |                     |
|                                                                                                                 | ROBBERY<br>Surglary                | 90 S               | 23             | 1                        | 2                     | 3                   |
|                                                                                                                 | LARCENY OVER \$200                 | 34                 | 5              |                          | ۷.                    | 2                   |
|                                                                                                                 | AUTO THEFT                         | 11                 | 2              |                          |                       |                     |
|                                                                                                                 | SEVEN MAJOR OFFENSE TOTAL          | 141                | 32             |                          | 2                     | 3                   |
|                                                                                                                 | SEX OFFENSE O/T RAPE               | 3                  | 2              |                          |                       |                     |
|                                                                                                                 | NARCOTICS VIOLATIONS               | 18                 | 16             |                          |                       | 1                   |
|                                                                                                                 | OTHER FELONIES                     | 23                 | 7              |                          |                       | 1                   |
|                                                                                                                 | COMBINED TOTALS                    | 185                | 57             | 1                        | 2                     | 5                   |
|                                                                                                                 |                                    |                    |                |                          |                       |                     |
|                                                                                                                 | BENTON<br>MURDER & NON-NEG MANSLTR | 3                  | 2              |                          |                       |                     |
| 1000 - 1000 - 1000 - 1000 - 1000 - 1000 - 1000 - 1000 - 1000 - 1000 - 1000 - 1000 - 1000 - 1000 - 1000 - 1000 - | RAPE                               | 10                 | 3              |                          | · 1.                  |                     |
| line 27                                                                                                         | RCBBERY                            | 1                  |                |                          | and the second        | •                   |
|                                                                                                                 | AGGRAVATED ASSULT<br>BURGLARY      | 330                | 48             |                          | 7                     | 1                   |
|                                                                                                                 | LARCENY OVER \$200                 | 68                 |                | 6                        |                       | 10                  |
|                                                                                                                 | AUTO THEFT                         | 16                 | 5              |                          |                       | . <b>1</b> .        |
|                                                                                                                 | SEVEN MAJOR OFFENSE TOTAL          | 434                | 69             | 11                       | 8                     | 18                  |
| 1.7784                                                                                                          | SEX OFFENSE O/T RAPE               | 10                 | 3              |                          |                       | 1                   |
|                                                                                                                 | NARCOTICS VIOLATIONS               | 28                 | 17             |                          |                       | 2                   |
|                                                                                                                 | OTHER FELONIES                     | 32                 | 5              |                          |                       |                     |
|                                                                                                                 | COMBINED TOTALS                    | 504                | 94             | 11                       | 8,                    | 21                  |
|                                                                                                                 |                                    |                    |                |                          |                       |                     |
|                                                                                                                 | CLACKAMAS                          | •                  |                |                          |                       |                     |
| i i i i i i i i i i i i i i i i i i i                                                                           | MURDER & NON-NEG MANSLTR<br>Rape   | 9<br>31            | 3              | 2                        | 1                     | 1                   |
|                                                                                                                 | ROBBERY                            | 54                 | 11             |                          | -                     | 1 2                 |
|                                                                                                                 | AGGRAVATED ASSULT                  | 26                 | 3              |                          | 1                     |                     |
|                                                                                                                 | BURGLARY<br>LARCENY OVER \$200     | 2650<br>660        | 140            |                          | 12                    | 28<br>3             |
|                                                                                                                 | AUTO THEFT                         | 171                | 25             |                          |                       | 1                   |
|                                                                                                                 | SEVEN MAJOR OFFENSE TOTAL          | 3601               | 212            | 8                        | 18                    | 36                  |
|                                                                                                                 | SEX OFFENSE O/T RAPE               | 53                 | 4              |                          |                       |                     |
|                                                                                                                 | NARCOTICS VIOLATIONS               | 118                | 88             |                          | ,                     |                     |
|                                                                                                                 | OTHER FELONIES                     | 128                | 24             | 2                        | 2                     | 2                   |
|                                                                                                                 | COMBINED TOTALS                    | 3900               | 328            | 10                       | 20                    | 38                  |

#### TABLE 3

## CCUNTY SUMMARY CRIMES REPORTED OR CLEARED

|                                                                                                                             | CRIMES<br>REPORTED                  | CLEARANC<br>ARREST UNF           | E BY<br>OUNDED NO CI                                                                                                          | CLEARANC<br>DMPLAINT D                                    | E BY<br>ISMISSED |    |
|-----------------------------------------------------------------------------------------------------------------------------|-------------------------------------|----------------------------------|-------------------------------------------------------------------------------------------------------------------------------|-----------------------------------------------------------|------------------|----|
| CLATSOP<br>MURDER & NON-NEG MANSLTR<br>RAPE<br>RCEBERY<br>AGGRAVATED ASSULT<br>BUPGLARY<br>LAPCENY OVER \$200<br>ALTO THEFT | 1<br>8<br>7<br>5<br>238<br>83<br>24 | 1<br>1<br>3<br>1<br>33<br>7<br>7 | 1                                                                                                                             | 1                                                         | 2<br>1<br>4<br>1 |    |
| SEVEN MAJOR OFFENSE TOTA                                                                                                    | 366                                 | 53                               | <b>1</b>                                                                                                                      | •                                                         |                  |    |
| SEX OFFENSE O/T RAPE<br>NARCOTICS VIOLATIONS<br>OTHER FELONIES                                                              | 4<br>14<br>44                       | 4<br>12<br>11                    | 1                                                                                                                             |                                                           | 8                |    |
| COMBINED TOTALS                                                                                                             | 428                                 | 80                               | 1                                                                                                                             | 1                                                         | 1                |    |
| COLUMBIA<br>MURDEF & NON-NEG MANSLTR<br>RAPE<br>RCBBERY                                                                     | 3<br>1<br>2                         | 3                                |                                                                                                                               |                                                           |                  |    |
| AGGFAVATED ASSULT<br>BURGLARY<br>LARCENY OVER \$200<br>ALTO THEFT                                                           | 3<br>70<br>36<br>23                 | 2<br>10<br>5<br>4                | 1                                                                                                                             | 1                                                         |                  |    |
| SEVEN MAJOR OFFENSE TOTAL                                                                                                   | 138                                 | 26                               | <b>1</b>                                                                                                                      |                                                           |                  |    |
| SEX OFFENSE O/T RAPE<br>NARCCTICS VIOLATIONS<br>OTHER FELONIES                                                              | 4<br>30<br>16                       | 2<br>25<br>6                     |                                                                                                                               | 1 - 1<br>- 1 - 1<br>- 1 - 1 - 1<br>- 1 - 1 - 1<br>- 1 - 1 |                  |    |
| CCMBINED TGTALS                                                                                                             | 188                                 | 59                               | 1                                                                                                                             | . <b>1</b>                                                | 2<br>2           | 15 |
| COOS<br>MUPDER & NON-NEG MANSLTR<br>Rape<br>Roebery                                                                         | 5<br>16<br>16                       | 4<br>6                           |                                                                                                                               |                                                           |                  |    |
| AGGPAVATED ASSULT<br>BUEGLARY<br>LAPCENY OVER \$200<br>AUTO THEET                                                           | 16<br>7<br>596<br>239<br>22         | 2<br>5<br>101<br>24<br>5         | 3<br>1                                                                                                                        | 4<br>4                                                    | 1<br>1<br>4<br>4 |    |
| SEVEN MAJOR OFFENSE TOTAL                                                                                                   | 901                                 | 147                              | ана ала<br>Алана Алана<br>Алана Алана Ала |                                                           |                  |    |
| SEX OFFENSE O/T RAPE<br>NARCOTICS VIOLATIONS<br>OTHER RELONIES                                                              | 25<br>44<br>53                      | 4<br>37<br>18                    |                                                                                                                               | 8                                                         | 10<br>2          |    |
| CCMBINFD TOTALS                                                                                                             | 1023                                | 206                              | 4<br>4                                                                                                                        | <b>1</b><br><b>9</b>                                      | 13               |    |

## COUNTY SUMMARY CRIMES REPORTED OF CLEARED

|                           | CRIMES<br>REPORTED | CLEARANCE<br>ARREST UNFO | CLEARANCE<br>COMPLAINT DI | B Y<br>SMISSED |         |          |
|---------------------------|--------------------|--------------------------|---------------------------|----------------|---------|----------|
| LINN                      |                    |                          |                           |                |         |          |
| RAPE                      | 6                  | 1                        |                           |                |         |          |
| ROBBERY                   | 8                  | 1                        |                           |                |         |          |
| AGGRAVATED ASSULT         | 7                  | 2                        |                           |                |         |          |
| BURGLARY                  | 265                | 19                       | . '                       |                |         |          |
| LARCENY OVER \$200        | 84                 | 18                       | 1                         |                |         |          |
| AUTO THEFT                | 34                 | 4                        |                           |                |         |          |
| SEVEN MAJOR OFFENSE TOTAL | 404                | 47                       | 1                         |                |         |          |
| SEX OFFENSE D/T RAPE      | 3                  | 3                        |                           |                |         |          |
| NARCOTICS VIOLATIONS      | 72                 | 62                       |                           |                |         |          |
| OTHER FELONIES            | 81                 | 19                       |                           |                |         |          |
| COMBINED TOTALS           | E(O                | · · · ·                  |                           |                |         |          |
|                           | 560                | 131                      | 1                         |                |         |          |
| MALHEUR                   |                    |                          |                           |                |         |          |
| MURDER & NON-NEG MANSLTR  | 1                  | 1                        |                           |                |         |          |
| RAPE                      | ī                  | -                        |                           |                |         |          |
| ROBBERY                   | 7                  | 1                        |                           |                | 1       |          |
| AGGRAVATED ASSULT         | 3                  | 3                        |                           |                |         |          |
| BURGLARY                  | 85                 | 11                       | 1.                        | 2              | 2       |          |
| LARCENY OVER \$200        | 54                 | 10                       | •                         | · <b>·</b>     | 2       |          |
| AUTO THEFT                | 16                 | 2                        |                           |                | 1       |          |
| SEVEN MAJOR OFFENSE TOTAL | 167                | 28                       | 1                         | 2              | 4       |          |
| SEX OFFENSE D/T RAPE      | 2                  |                          |                           |                |         | <b>.</b> |
| NARCOTICS VIOLATIONS      | 7                  | 5                        |                           |                |         |          |
| OTHER FELONIES            | 13                 | 3                        |                           |                | - 1     |          |
| COMPINED TOTAL            |                    |                          |                           |                |         |          |
| COMBINED TOTALS           | 189                | 36                       | 1                         | 2              | 5       |          |
| MARION                    |                    |                          |                           |                |         |          |
| MURDER & NON-NEG MANSLTR  | 3                  |                          |                           |                |         |          |
| RAPE                      | 39                 | 8                        | 2                         |                |         |          |
| ROBBERY                   | 77                 | 16                       | 2                         |                | 9       |          |
| AGGRAVATED ASSULT         | 38                 | 16                       | 4                         |                | 3       |          |
| BURGLARY                  | 1765               | 238                      | 39                        | 2              | 3       |          |
| LARCENY OVER \$200        | 440                | 52                       |                           | 8              | 72      |          |
| AUTO THEFT                | 89                 | 17                       | 6<br>1                    | 2              | 13<br>2 |          |
| SEVEN MAJOR OFFENSE TOTAL | 2451               | 247                      |                           |                | 2       |          |
|                           |                    | 347                      | 52                        | 12             | 102     |          |
| SEX OFFENSE O/T RAPE      | 90                 | 17                       | 2                         | 1              |         |          |
| NARCOTICS VIOLATIONS      | 229                | 185                      | -                         | L              | 9       |          |
| OTHER FELONIES            | 389                | 193                      | 5                         | 2              | 6       |          |
| COMBINED TOTALS           | 3159               | 742                      | 59                        | 15             |         |          |
|                           |                    |                          |                           | 1.7            | 129     |          |