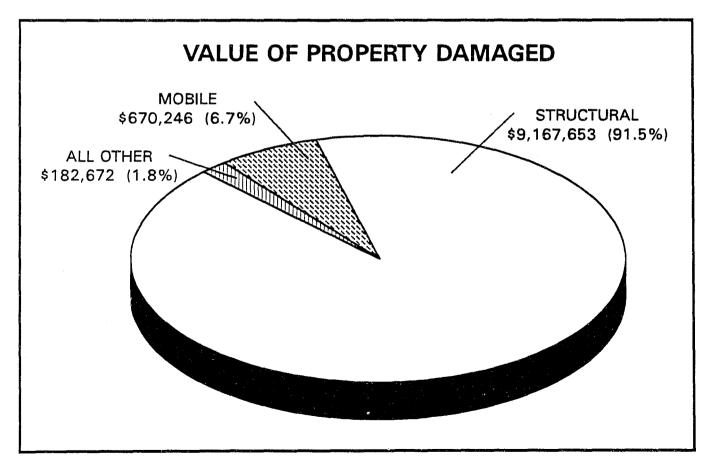

| 4                      | 5                      | 6                    | 7         |
|------------------|--------------|--------------------------|-------------------------|------------------------|------------------------|----------------------|-----------|
| Population Group | Over 250,000 | 100,001<br>To<br>250,000 | 50,001<br>To<br>100,000 | 25,001<br>To<br>50,000 | 10,001<br>To<br>25,000 | 10,000<br>Or<br>Less | Ungrouped |
| Arson            | 749          | 188                      | 47                      | 73                     | 68                     | 77                   | 10        |
| Distribution     | 61.8%        | 15.5%                    | 3.9%                    | 6.0%                   | 5.6%                   | 6.4%                 | 0.8%      |





## ARSON OFFENSES BY PROPERTY TYPE BY MONTH

| PROPERTY CLASSIFICATION                                                  | TOTAL | MAL | FEB | MAR | APR | MAY | NUL | JUL | AUG | SEP | ост | NOV | DEC | VALUE OF<br>PROPERTY<br>DAMAGE |
|--------------------------------------------------------------------------|-------|-----|-----|-----|-----|-----|-----|-----|-----|-----|-----|-----|-----|--------------------------------|
| STRUCTURE                                                                |       |     |     |     |     |     |     |     |     |     |     |     |     | ·                              |
| Single Occupancy Residential:<br>Houses, Townhouses, Duplexes,<br>Etc.   | 229   | 28  | 19  | 15  | 18  | 25  | 26  | 21  | 24  | 17  | 11  | 10  | 15  | \$ 2,770,650