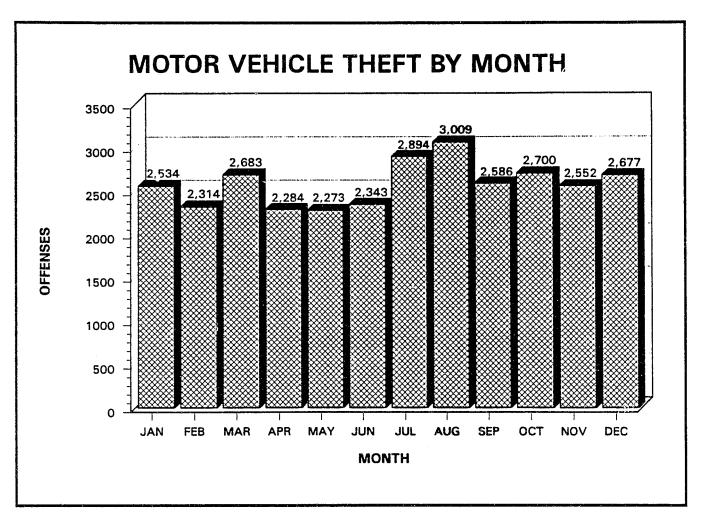

# **TOTAL INDEX CRIMES BY MONTH**

| INDEX CRIMES        | TOTALS  | JAN    | FEB    | MAR    | APR    | MAY    | JUN    | JUL    | AUG    | SEP    | ост    | NOV    | DEC    |
|---------------------|---------|--------|--------|--------|--------|--------|--------|--------|--------|--------|--------|--------|--------|
| Murder              | 309     | 21     | 16     | 31     | 28     | 30     | 23     | 22     | 33     | 21     | 25     | 24     | 35     |
| Forcible Rape       | 1,604   | 103    | 139    | 133    | 143    | 150    | 142    | 152    | 145    | 146    | 145    | 99     | 107    |
| Robbery             | 5,789   | 510    | 489    | 476    | 448    | 455    | 449    | 448    | 551    | 466    | 517    | 478    | 502    |
| Aggravated Assault  | 17,695  | 1,313  | 1,284  | 1,370  | 1,649  | 1,607  | 1,535  | 1,677  | 1,672  | 1,517  | 1,532  | 1,222  | 1,317  |
| Burglary            | 52,884  | 4,588  | 4,257  | 4,336  | 4,106  | 4,202  | 4,051  | 4,438  | 4,632  | 4,506  | 4,734  | 4,328  | 4,706  |
| Larceny-Theft       | 153,865 | 13,018 | 12,523 | 12,862 | 12,692 | 12,754 | 12,462 | 12,870 | 13,204 | 12,805 | 12,986 | 12,468 | 13,221 |
| Motor Vehicle Theft | 30,849  | 2,534  | 2,314  | 2,683  | 2,284  | 2,273  | 2,343  | 2,894  | 3,009  | 2,586  | 2,700  | 2,552  | 2,677  |
| Arson               | 1,212   | 93     | 104    | 83     | 100    | 134    | 141    | 102    | 90     | 101    | 81     | 107    | 76     |
| TOTALS              | 264,207 | 22,180 | 21,126 | 21,974 | 21,450 | 21,605 | 21,146 | 22,603 | 23,336 | 22,148 | 22,720 | 21,278 | 22,641 |