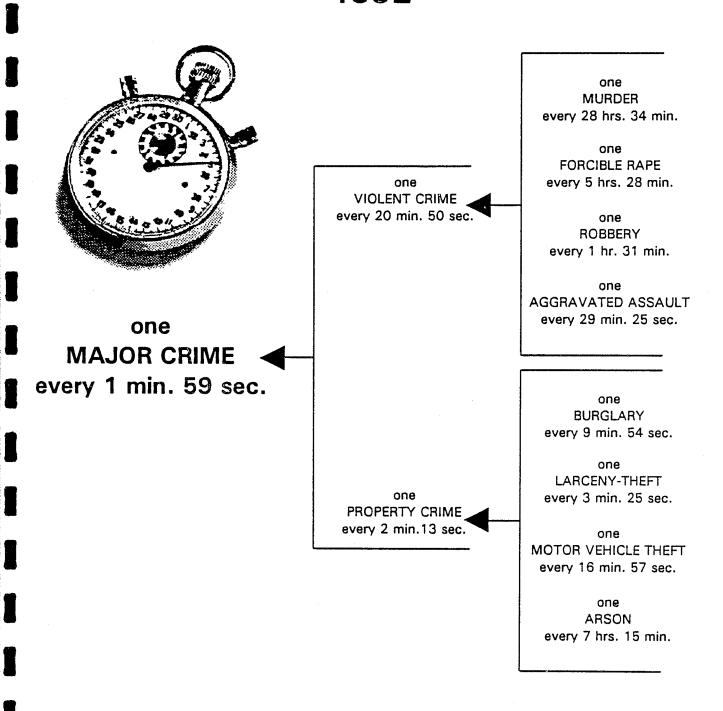

# ARIZONA CRIME CLOCK 1992

The crime clock should be viewed with care. Being the most aggregate representation of UCR data, it is designed to convey the annual reported crime experience by showing the relative frequency of occurrence of the Offenses. This mode of display should not be taken to imply a regularity in the commission of the Offenses; rather, it represents the annual ratio of crime to affixed time intervals.

# ARIZONA CRIME CYCLE

The following represents the approximate number of Crime Index Offenses that were reported to Arizona law enforcement agencies every 24 hours during 1992.