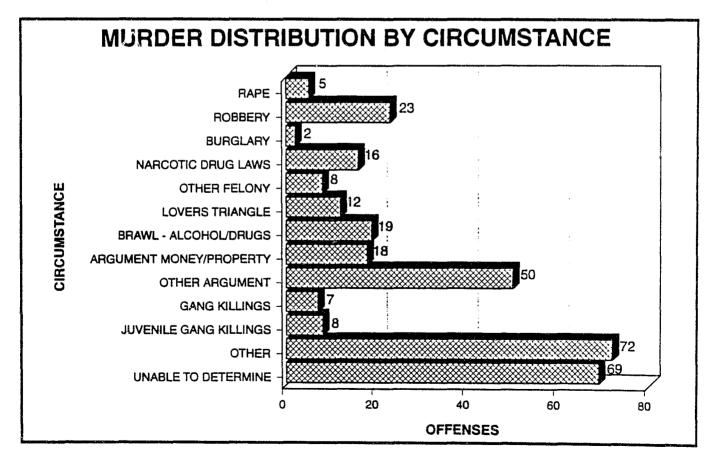

| 4                      | 5                      | 6                    | 7         |
|------------------|-----------------|--------------------------|-------------------------|------------------------|------------------------|----------------------|-----------|
| Population Group | Over<br>250,000 | 100,001<br>To<br>250,000 | 50,001<br>To<br>100,000 | 25,001<br>To<br>50,000 | 10,001<br>To<br>25,000 | 10,000<br>Or<br>Less | Ungrouped |
| Murder           | 203             | 38                       | 10                      | 24                     | 21                     | 13                   |           |
| Distribution     | 65.7%           | 12.3%                    | 3.2%                    | 7.8%                   | 6.8%                   | 4.2%                 |           |









# MURDER DISTRIBUTION BY RELATIONSHIP



# MURDER VICTIM BY AGE, SEX, RACE & ETHNIC ORIGIN

| AGE          | NUMBER | DISTRIBUTION | s     | EX     | •RACE |       |        |       | *ETHNIC ORIGIN |              |  |
|--------------|--------|--------------|-------|--------|-------|-------|--------|-------|----------------|--------------|--|
| , , , ,      |        |              | MALE  | FEMALE | WHITE | BLACK | INDIAN | ASIAN | HISPANIC       | NOT HISPANIC |  |
| Infant       | 10     | 3.2%         | 3     | 7      | 9     | 1     |        |       | 1              | 9            |  |
| 1-4          | 2      | 0.7%         | 1     | 1      | 1     | 1     |        |       | 1              | 1            |  |
| 5-9          | 3      | 1.0%         | 840   | 3      | 3     |