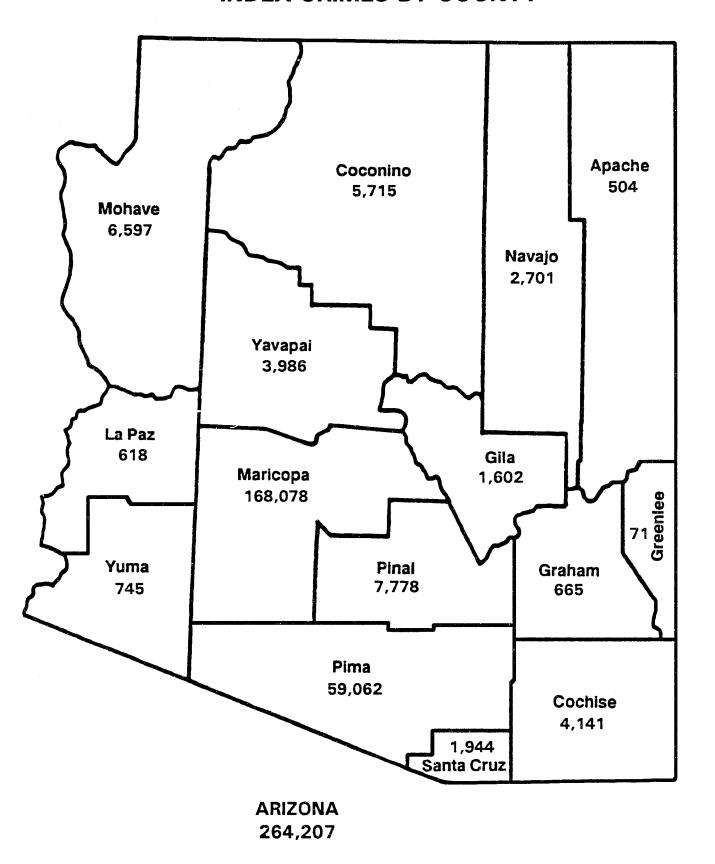

# **TOTAL INDEX CRIMES BY MONTH**

| INDEX CRIMES        | TOTALS  | JAN    | FEB    | MAR    | APR    | MAY    | JUN    | JUL    | AUG    | SEP    | ост    | NOV    | DEC    |
|---------------------|---------|--------|--------|--------|--------|--------|--------|--------|--------|--------|--------|--------|--------|
| Murder              | 309     | 21     | 16     | 31     | 28     | 30     | 23     | 22     | 33     | 21     | 25     | 24     | 35     |
| Forcible Rape       | 1,604   | 103    | 139    | 133    | 143    | 150    | 142    | 152    | 145    | 146    | 145    | 99     | 107    |
| Robbery             | 5,789   | 510    | 489    | 476    | 448    | 455    | 449    | 448    | 551    | 466    | 517    | 478    | 502    |
| Aggravated Assault  | 17,695  | 1,313  | 1,284  | 1,370  | 1,649  | 1,607  | 1,535  | 1,677  | 1,672  | 1,517  | 1,532  | 1,222  | 1,317  |
| Burglary            | 52,884  | 4,588  | 4,257  | 4,336  | 4,106  | 4,202  | 4,051  | 4,438  | 4,632  | 4,506  | 4,734  | 4,328  | 4,706  |
| Larceny-Theft       | 153,865 | 13,018 | 12,523 | 12,862 | 12,692 | 12,754 | 12,462 | 12,870 | 13,204 | 12,805 | 12,986 | 12,468 | 13,221 |
| Motor Vehicle Theft | 30,849  | 2,534  | 2,314  | 2,683  | 2,284  | 2,273  | 2,343  | 2,894  | 3,009  | 2,586  | 2,700  | 2,552  | 2,677  |
| Arson               | 1,212   | 93     | 104    | 83     | 100    | 134    | 141    | 102    | 90     | 101    | 81     | 107    | 76     |
| TOTALS              | 264,207 | 22,180 | 21,126 | 21,974 | 21,450 | 21,605 | 21,146 | 22,603 | 23,336 | 22,148 | 22,720 | 21,278 | 22,641 |