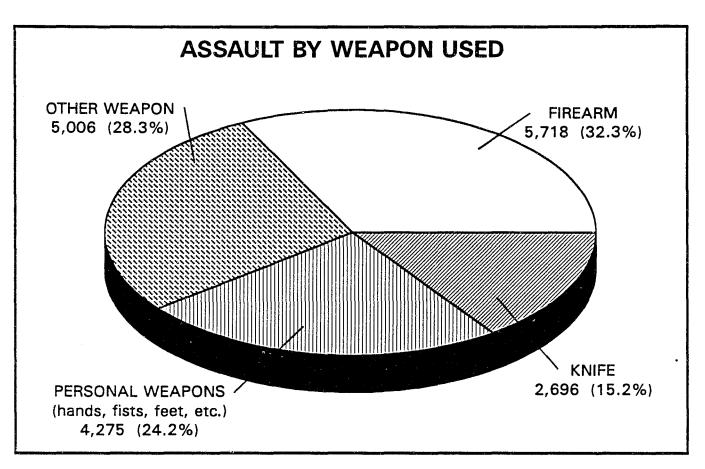

#### **OFFENSES**

- A total of 25,397 violent crimes were reported in 1992.
- Violent crimes accounted for 9.6 percent of the total Crime Index.
- The highest number of violent crimes was reported in August with 2,401 offenses while the lowest number was reported in November with 1,823 offenses.
- Aggravated assault accounted for the largest incidence of violent crimes with 17,695 offenses while homicide accounted for the smallest with 309 offenses.
- The value of property stolen was \$3,978,454.