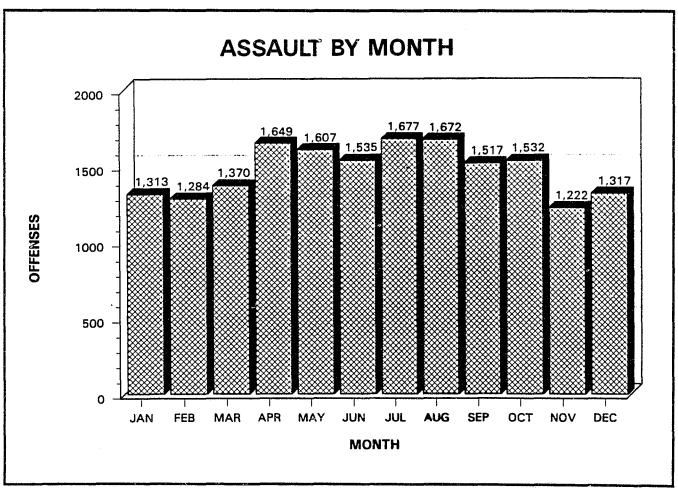

# **TOTAL INDEX CRIMES BY MONTH**

| INDEX CRIMES        | TOTALS  | JAN    | FEB    | MAR    | APR    | MAY    | JUN    | JUL    | AUG    | SEP    | ост    | NOV    | DEC    |
|---------------------|---------|--------|--------|--------|--------|--------|--------|--------|--------|--------|--------|--------|--------|
| Murder              | 309     | 21     | 16     | 31     | 28     | 30     | 23     | 22     | 33     | 21     | 25     | 24     | 35     |
| Forcible Rape       | 1,604   | 103    | 139    | 133    | 143    | 150    | 142    | 152    | 145    | 146    | 145    | 99     | 107    |
| Robbery             | 5,789   | 510    | 489    | 476    | 448    | 455    | 449    | 448    | 551    | 466    | 517    | 478    | 502    |
| Aggravated Assault  | 17,695  | 1,313  | 1,284  | 1,370  | 1,649  | 1,607  | 1,535  | 1,677  | 1,672  | 1,517  | 1,532  | 1,222  | 1,317  |
| Burglary            | 52,884  | 4,588  | 4,257  | 4,336  | 4,106  | 4,202  | 4,051  | 4,438  | 4,632  | 4,506  | 4,734  | 4,328  | 4,706  |
| Larceny-Theft       | 153,865 | 13,018 | 12,523 | 12,862 | 12,692 | 12,754 | 12,462 | 12,870 | 13,204 | 12,805 | 12,986 | 12,468 | 13,221 |
| Motor Vehicle Theft | 30,849  | 2,534  | 2,314  | 2,683  | 2,284  | 2,273  | 2,343  | 2,894  | 3,009  | 2,586  | 2,700  | 2,552  | 2,677  |
| Arson               | 1,212   | 93     | 104    | 83     | 100    | 134    | 141    | 102    | 90     | 101    | 81     | 107    | 76     |
| TOTALS              | 264,207 | 22,180 | 21,126 | 21,974 | 21,450 | 21,605 | 21,146 | 22,603 | 23,336 | 22,148 | 22,720 | 21,278 | 22,641 |