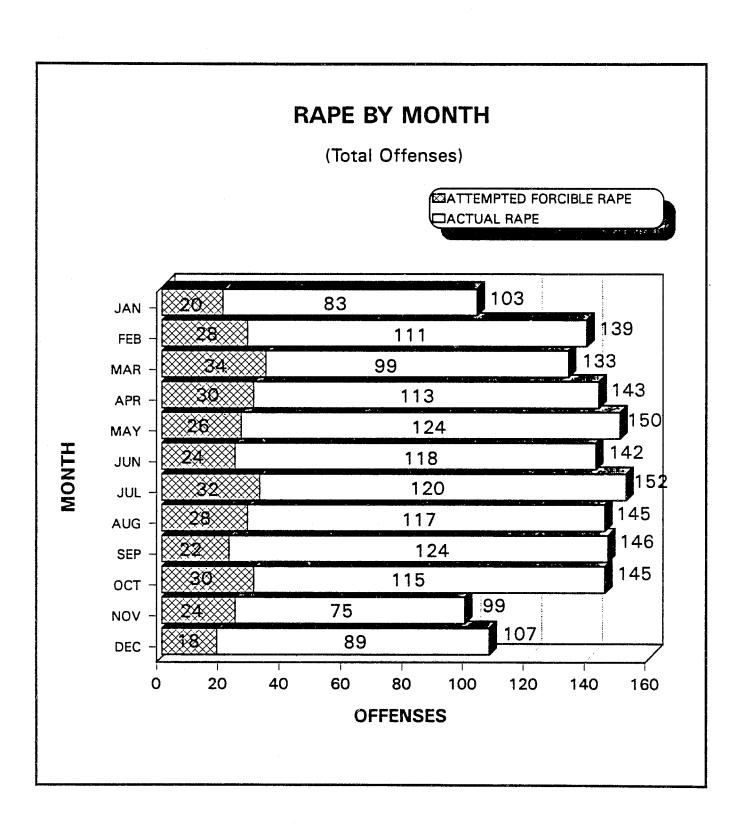

# **TOTAL INDEX CRIMES BY MONTH**

| INDEX CRIMES        | TOTALS  | JAN    | FEB    | MAR    | APR    | MAY    | JUN    | JUL    | AUG    | SEP    | ост    | NOV    | DEC    |
|---------------------|---------|--------|--------|--------|--------|--------|--------|--------|--------|--------|--------|--------|--------|
| Murder              | 309     | 21     | 16     | 31     | 28     | 30     | 23     | 22     | 33     | 21     | 25     | 24     | 35     |
| Forcible Rape       | 1,604   | 103    | 139    | 133    | 143    | 150    | 142    | 152    | 145    | 146    | 145    | 99     | 107    |
| Robbery             | 5,789   | 510    | 489    | 476    | 448    | 455    | 449    | 448    | 551    | 466    | 517    | 478    | 502    |
| Aggravated Assault  | 17,695  | 1,313  | 1,284  | 1,370  | 1,649  | 1,607  | 1,535  | 1,677  | 1,672  | 1,517  | 1,532  | 1,222  | 1,317  |
| Burglary            | 52,884  | 4,588  | 4,257  | 4,336  | 4,106  | 4,202  | 4,051  | 4,438  | 4,632  | 4,506  | 4,734  | 4,328  | 4,706  |
| Larceny-Theft       | 153,865 | 13,018 | 12,523 | 12,862 | 12,692 | 12,754 | 12,462 | 12,870 | 13,204 | 12,805 | 12,986 | 12,468 | 13,221 |
| Motor Vehicle Theft | 30,849  | 2,534  | 2,314  | 2,683  | 2,284  | 2,273  | 2,343  | 2,894  | 3,009  | 2,586  | 2,700  | 2,552  | 2,677  |
| Arson               | 1,212   | 93     | 104    | 83     | 100    | 134    | 141    | 102    | 90     | 101    | 81     | 107    | 76     |
| TOTALS              | 264,207 | 22,180 | 21,126 | 21,974 | 21,450 | 21,605 | 21,146 | 22,603 | 23,336 | 22,148 | 22,720 | 21,278 | 22,641 |