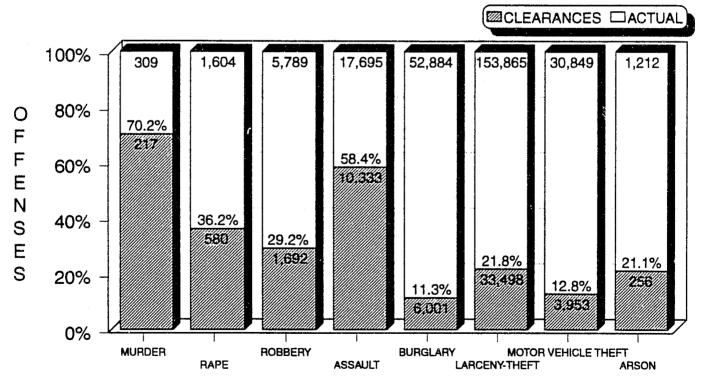

# **INDEX CRIMES CLEARED\***

(Percent of Total)

**INDEX OFFENSES** 

<sup>\*</sup>Clearances may include offenses which were reported in prior years.

# **INDEX CRIME COMPARISON\***

|                     |                |           | Number of | Percent of |
|---------------------|----------------|-----------|-----------|------------|
| INDEX OFFENSES      |                | Number of | offenses  | offenses   |
|                     |                | offenses  | cleared   | cleared    |
| MURDER              | 1991           | 283       | 214       | 75.62      |
|                     | 1992           | 306       | 215       | 70.26      |
|                     | Percent Change | +8.13     | ÷.47      | -7.09      |
| RAPE                | 1991           | 1,537     | 636       | 41.38      |
|                     | 1992           | 1,599     | 578       | 36.15      |
|                     | Percent Change | +4.03     | -9.12     | -12.64     |
| ROBBERY             | 1991           | 6,119     | 1,697     | 27.73      |
|                     | 1992           | 5,762     | 1,684     | 29.23      |
|                     | Percent Change | -5.83     | 77        | +5.41      |
| AGGRAVATED ASSAULT  | 1991           | 16,397    | 9,833     | 59.97      |
|                     | 1992           | 17,378    | 10,105    | 58.15      |
|                     | Percent Change | +5.98     | + 2.77    | -3.03      |
| BURGLARY            | 1991           | 58,490    | 6,629     | 11.33      |
| ·                   | 1992           | 52,396    | 5,935     | 11.33      |
|                     | Percent Change | -10.42    | -10.47    | 0.00       |
| LARCENY-THEFT       | 1991           | 154,368   | 34,921    | 22.62      |
|                     | 1992           | 152,511   | 33,044    | 21.67      |
|                     | Percent Change | -1.20     | -5.37     | -4.20      |
| MOTOR VEHICLE THEFT | 1991           | 31,694    | 4,281     | 13.51      |
|                     | 1992           | 30,661    | 3,903     | 12.73      |
|                     | Percent Change | -3.26     | -8.83     | -5.77      |
| ARSON               | 1991           | 1,438     | 327       | 22.74      |
|                     | 1992           | 1,193     | 252       | 21.12      |
|                     | Percent Change | -17.04    | -22.94    | -7.12      |
| TOTAL INDEX CRIME   | 1991           | 270,326   | 58,538    | 21.65      |
|                     | 1992           | 261,806   | 55,716    | 21.28      |
|                     | Percent Change | -3.15     | -4.82     | -1.71      |