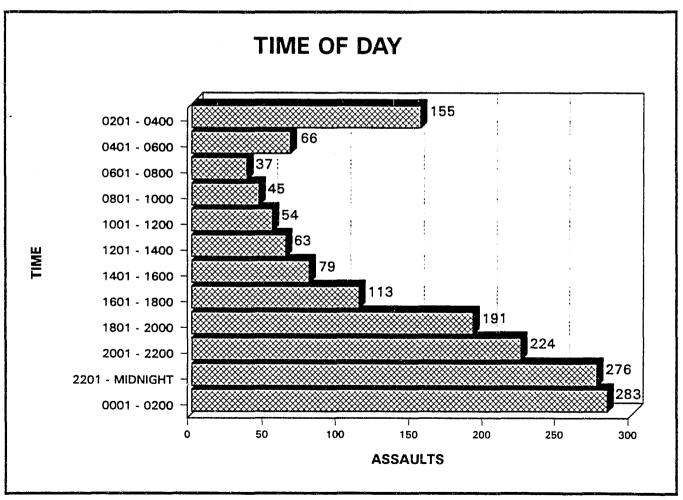

uld have caused serious injury or death. Also included are assaults not causing injury which involved more than mere verbal abuse or minor resistance to arrest.

#### **SUMMARY**

- There were a total of 1,586 police officers assaulted statewide in 1992.
- Personal weapons, such as hands, fists, and feet, were used in 1,306 assaults, or 82.3 percent.
- The time period of 12:01 AM to 2:00 AM recorded the highest incidence of assaults with 283, or 17.8 percent.
- The highest number of assaults, 614, or 38.7 percent, occurred when officers were responding to disturbance calls.
- Personal injuries were sustained in 264 assaults, or 16.6 percent.

#### **CLEARANCES**

 There were a total of 1,543 clearances for assaults on police officers. This represents a clearance rate of 97.3 percent.







|                                                         |                                   |         | TYPE OF W                       | EAPON                   |                           |            |       | TYPE           | OF ASSIG | NMENT                      |       |          |                               |
|---------------------------------------------------------|-----------------------------------|---------|---------------------------------|-------------------------|---------------------------|------------|-------|----------------|----------|----------------------------|-------|----------|-------------------------------|
| TYPE OF ACTIVITY                                        | TOTAL<br>ASSAULTS<br>BY<br>WEAPON | FIREARM | KNIFE<br>OR<br>OTHER<br>CUTTING | OTHER<br>DAN