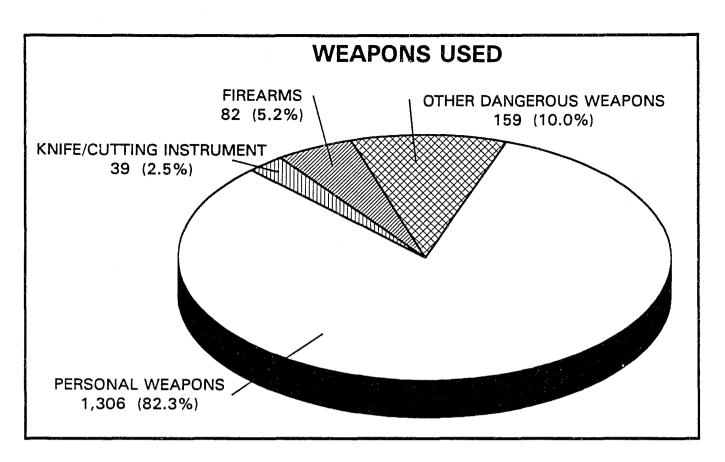

could have caused serious injury or death. Also included are assaults not causing injury which involved more than mere verbal abuse or minor resistance to arrest.

#### **SUMMARY**

- There were a total of 1,586 police officers assaulted statewide in 1992.
- Personal weapons, such as hands, fists, and feet, were used in 1,306 assaults, or 82.3 percent.
- The time period of 12:01 AM to 2:00 AM recorded the highest incidence of assaults with 283, or 17.8 percent.
- The highest number of assaults, 614, or 38.7 percent, occurred when officers were responding to disturbance calls.
- Personal injuries were sustained in 264 assaults, or 16.6 percent.

#### **CLEARANCES**

 There were a total of 1,543 clearances for assaults on police officers. This represents a clearance rate of 97.3 percent.







|                                                         |                                   |         | TYPE OF W                       | EAPON                   |                           |            |       | TYPE           | OF ASSIG | NMENT                      |       |          |                               |
|---------------------------------------------------------|-----------------------------------|---------|---------------------------------|-------------------------|---------------------------|------------|-------|----------------|----------|----------------------------|-------|----------|-------------------------------|
| TYPE OF ACTIVITY                                        | TOTAL<br>ASSAULTS<br>BY<br>WEAPON | FIREARM | KNIFE<br>OR<br>OTHER<br>CUTTING | OTHER<br>D