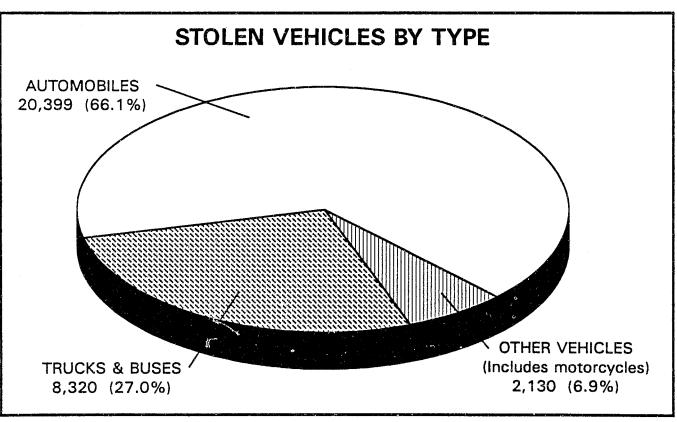

| 5                      | 6                    | 7         |
|---------------------|-----------------|--------------------------|-------------------------|------------------------|------------------------|----------------------|-----------|
| Population Group    | Over<br>250,000 | 100,001<br>To<br>250,000 | 50,001<br>To<br>100,000 | 25,001<br>To<br>50,000 | 10,001<br>To<br>25,000 | 10,000<br>Or<br>Less | Ungrouped |
| Motor Vehicle Theft | 23,086          | 4,153                    | 823                     | 1,004                  | 1,009                  | 675                  | 99        |
| Distribution        | 74.8%           | 13.5%                    | 2.7%                    | 3.2%                   | 3.3%                   | 2.2%                 | 0.3%      |





# **MOTOR VEHICLE RECOVERY INFORMATION**

| SITUATION                                                      | TOTAL  | JAN   | FEB   | MAR   | APR   | MAY   | JUN   | JUL   | AUG   | SEP   | ост   | NOV   | DEC   |
|----------------------------------------------------------------|--------|-------|-------|-------|-------|-------|-------|-------|-------|-------|-------|-------|-------|
| Stolen Locally-<br>Recovered Locally                           | 18,001 | 1,522 | 1,370 | 1,578 | 1,387 | 1,359 | 1,380 | 1,746 | 1,718 | 1,465 | 1,484 | 1,463 | 1,529 |
| Stolen Locally-<br>Recovered by Other<br>Agencies in State     | 4,815  | 418   | 384   | 408   | 332   | 395   | 328   | 507   | 439   | 385   | 393   | 407   | 419   |
| Stolen Locally-<br>Recovered by Other<br>Agencies out of State | 8