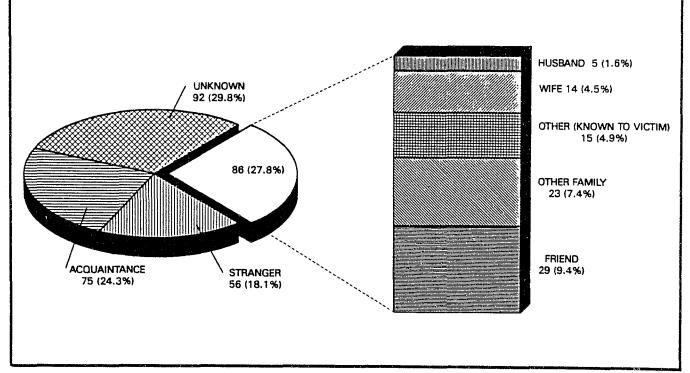

#### **SUMMARY**

- There were 309 murders reported during 1992.
- Murder accounted for 0.1 percent of the total Index offenses and 1.2 percent of the total violent crimes.
- December recorded the highest number, with 35, while February recorded the lowest with 16.
- Sunday reported the highest incidence of murders, with 59, while Monday was the lowest with 28.
- The time period of 6:01 PM 2:00 AM recorded the highest number of murders, with 131, while 2:01 AM 10:00 AM was the lowest with 76.
- Firearms were used in 68.9 percent of the murders.
- In murders where the relationship between the victim and offender was known, 24.3 percent were acquaintances.