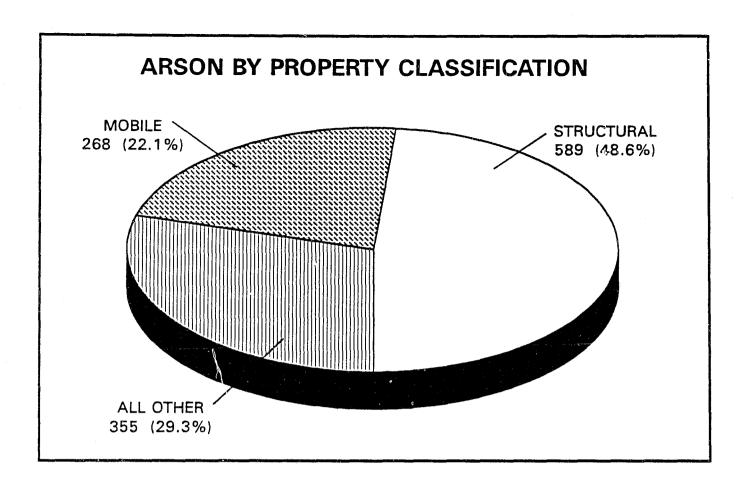

| 4                      | 5                      | 6                    | 7         |
|------------------|--------------|--------------------------|-------------------------|------------------------|------------------------|----------------------|-----------|
| Population Group | Over 250,000 | 100,001<br>To<br>250,000 | 50,001<br>To<br>100,000 | 25,001<br>To<br>50,000 | 10,001<br>To<br>25,000 | 10,000<br>Or<br>Less | Ungrouped |
| Arson            | 749          | 188                      | 47                      | 73                     | 68                     | 77                   | 10        |
| Distribution     | 61.8%        | 15.5%                    | 3.9%                    | 6.0%                   | 5.6%                   | 6.4%                 | 0.8%      |





## ARSON OFFENSES BY PROPERTY TYPE BY MONTH

| PROPERTY CLASSIFICATION                                                  | TOTAL | MAL | FEB | MAR | APR | MAY | NUL | JUL | AUG | SEP | ост | NOV | DEC | VALUE OF<br>PROPERTY<br>DAMAGE |
|--------------------------------------------------------------------------|-------|-----|-----|-----|-----|-----|-----|-----|-----|-----|-----|-----|-----|--------------------------------|
| STRUCTURE                                                                |       |     |     |     |     |     |     |     |     |     |     |     |     | ·                              |
| Single Occupancy Residential:<br>Houses, Townhouses, Duplexes,<br>Etc.   | 229   | 28  | 19  | 15  | 18  | 25  | 26  | 21  | 24  | 17  | 11  | 10  | 15  | \$ 2,770,650