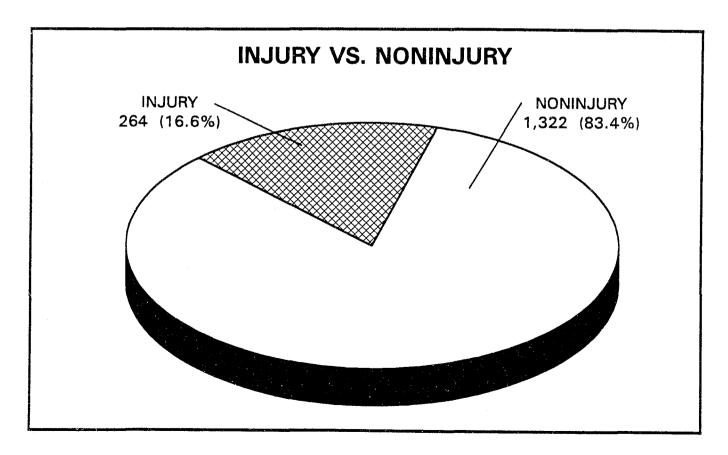

t could have caused serious injury or death. Also included are assaults not causing injury which involved more than mere verbal abuse or minor resistance to arrest.

#### **SUMMARY**

- There were a total of 1,586 police officers assaulted statewide in 1992.
- Personal weapons, such as hands, fists, and feet, were used in 1,306 assaults, or 82.3 percent.
- The time period of 12:01 AM to 2:00 AM recorded the highest incidence of assaults with 283, or 17.8 percent.
- The highest number of assaults, 614, or 38.7 percent, occurred when officers were responding to disturbance calls.
- Personal injuries were sustained in 264 assaults, or 16.6 percent.

#### **CLEARANCES**

 There were a total of 1,543 clearances for assaults on police officers. This represents a clearance rate of 97.3 percent.







|                                                         |                                   |         | TYPE OF W                       | EAPON                   |                           |            |       | TYPE           | OF ASSIG | NMENT                      |       |          |                               |
|---------------------------------------------------------|-----------------------------------|---------|---------------------------------|-------------------------|---------------------------|------------|-------|----------------|----------|----------------------------|-------|----------|-------------------------------|
| TYPE OF ACTIVITY                                        | TOTAL<br>ASSAULTS<br>BY<br>WEAPON | FIREARM | KNIFE<br>OR<br>OTHER<br>CUTTING | OTHER<br