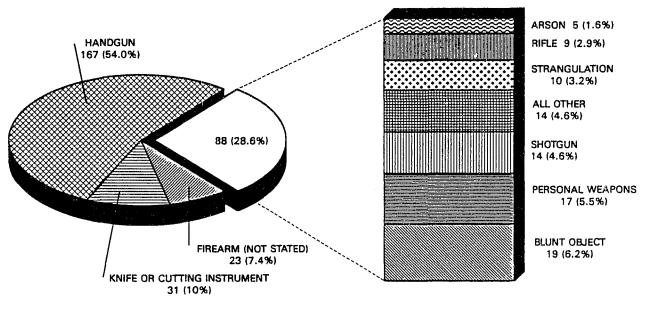

#### **SUMMARY**

- There were 309 murders reported during 1992.
- Murder accounted for 0.1 percent of the total Index offenses and 1.2 percent of the total violent crimes.
- December recorded the highest number, with 35, while February recorded the lowest with 16.
- Sunday reported the highest incidence of murders, with 59, while Monday was the lowest with 28.
- The time period of 6:01 PM 2:00 AM recorded the highest number of murders, with 131, while 2:01 AM 10:00 AM was the lowest with 76.
- Firearms were used in 68.9 percent of the murders.
- In murders where the relationship between the victim and offender was known, 24.3 percent were acquaintances.