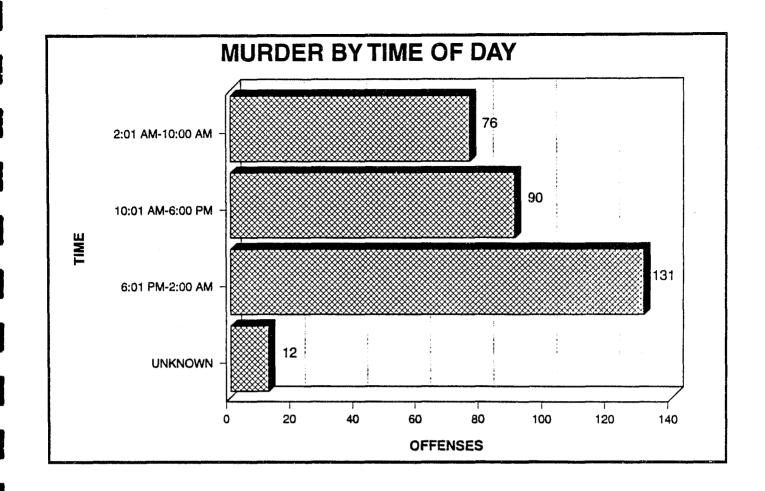

#### **SUMMARY**

- There were 309 murders reported during 1992.
- Murder accounted for 0.1 percent of the total Index offenses and 1.2 percent of the total violent crimes.
- December recorded the highest number, with 35, while February recorded the lowest with 16.
- Sunday reported the highest incidence of murders, with 59, while Monday was the lowest with 28.
- The time period of 6:01 PM 2:00 AM recorded the highest number of murders, with 131, while 2:01 AM 10:00 AM was the lowest with 76.
- Firearms were used in 68.9 percent of the murders.
- In murders where the relationship between the victim and offender was known, 24.3 percent were acquaintances.