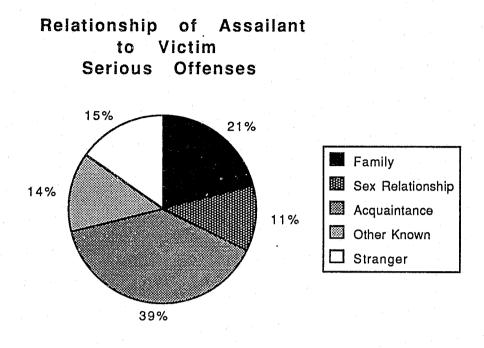

Graph 4 and Tables 6, 7, and 8 on the following pages present basic information on the three most serious sexual assaults: <u>forcible rape</u>, <u>forcible sodomy</u>, and <u>assault with an object</u>.

### **GRAPH** 4

### TABLE 8RELATIONSHIP AND ARREST OUTCOME - SERIOUS ASSAULTS

| KUDATIONDIII /   |                                                                                                                  |             |                    |             | ASSAULT           |             | · · · |               |
|------------------|------------------------------------------------------------------------------------------------------------------|-------------|--------------------|-------------|-------------------|-------------|-------|---------------|
|                  | FORCIBLE<br>RAPE                                                                                                 | COLUMN<br>% | FORCIBLE<br>SODOMY | COLUMN<br>% | WITH<br>AN OBJECT | COLUMN<br>% | TOTAL | % OF<br>TOTAL |
| RELATIONSHIP     |                                                                                                                  | <b></b> .   |                    |             | •                 | "           |       |               |
| FAMILY           | 234                                                                                                              | 16.3%       | 123                | 34.9%       | -53               | 32.3%       | 410   | 21.0%         |
| SEX RELATIONSHIP | 201                                                                                                              | 14.0%       | 15                 | 4.3%        | 5                 | 3.0%        | 221   | 11.3%         |
| ACQUAINTANCE     | 604                                                                                                              | 42.1%       | 120                | 34.1%       | 45                | 27.4%       | 769   | 39.4%         |
| OTHER KNOWN      | 132                                                                                                              | 9.2%        | 83                 | 23.6%       | 54                | 32.9%       | 269   | 13.8%         |
| STRANGER         | 264                                                                                                              | 18.4%       | 11                 | 3.1%        | 7                 | 4.3%        | 282   | 14.5%         |
| TOTAL            | 1435                                                                                                             | .0%         | 352                | .0%         | 164               | .9%         | 1951  | .0%           |
|                  | and the second |             |                    |             |                   |             |       |               |
| OUTCOME          |                                                                                                                  |             |                    |             |                   |             |       |               |
| ARRESTED         | 766                                                                                                              | 49.4%       | 195                | 54.0%       | 95                | 56.2%       | 1056  | 50.8%         |
| NO PROSECUTION   | 76                                                                                                               | 4.9%        | 14                 | 3.9%        | 4                 | 2.4%        | 94    | 4.5%          |
| JUVENILE         | 19                                                                                                               | 1.2%        | 40                 | 11.1%       | 9                 | 5.3%        | 68    | 3.3%          |
| NO ARREST        | 688                                                                                                              | 4.4%        | 112                | 31.0%       | . 61              | 36.1%       | 861   | 41.4%         |
| TOTAL            | 1549                                                                                                             | .9%         | 361                | .0%         | 169               | .0%         | 2079  | .0%           |
| •                |                                                                                                                  |             |                    |             |                   |             |       |               |
| LE DISPOSITION   |                                                                                                                  |             |                    |             |                   |             |       |               |
| HANDLED &        |                                                                                                                  |             |                    |             |                   |             |       |               |
| RELEASED         | · 9                                                                                                              | 1.1%        | 3                  | 1.3%        | · · · · · ·       |             | 12    | 1.1%          |
| CRIMINAL COURT   | 109                                                                                                              | 13.8%       | 88                 | 38.3%       | 24                | 23.5%       | 221   | 19.6%         |
| JUVENILE COURT   | 615                                                                                                              | 77.6%       | 103                | 44.8%       | 69                | 67.6%       | 787   | 70.0%         |
| OTHER            | 60                                                                                                               | 7.5%        | 36                 | 15.6%       | 9                 | 8.8%        | 105   | 9.3%          |
| TOTAL            | 793                                                                                                              | .1%         | 230                | .0%         | 102               | .9%         | 1125  | .0%           |