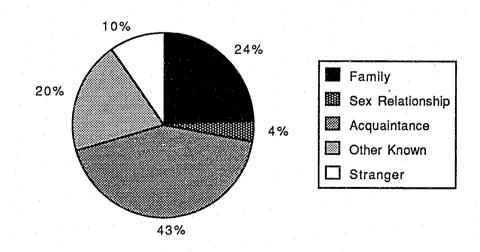

Graphs 5 and 6 show additional information regarding forcible fondling offenses. Graph 5 shows the victim-offender relationship for these cases and Graph 6 shows the general relationship to victim age. While forcible fondling incidences clearly decrease with increasing victim age, it should be noted that the age categories portrayed in the Graph are not of equal range.

### **GRAPH 5**

### Relationship of Assailant to Victim Forcible Fondling

**GRAPH 6** 

Number of Missing Observations: 11