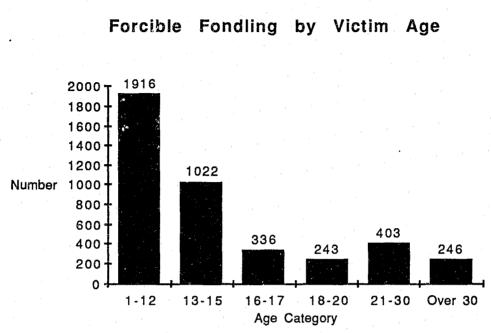

Graphs 5 and 6 show additional information regarding forcible fondling offenses. Graph 5 shows the victim-offender relationship for these cases and Graph 6 shows the general relationship to victim age. While forcible fondling incidences clearly decrease with increasing victim age, it should be noted that the age categories portrayed in the Graph are not of equal range.

### Relationship of Assailant to Victim Forcible Fondling

**GRAPH 6** 

Number of Missing Observations: 11