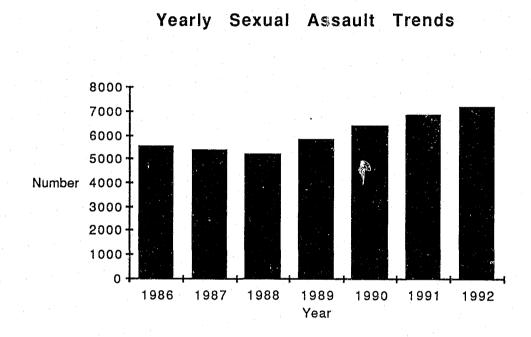

### TRENDS IN REPORTED SEXUAL ASSAULTS

There was a 29.3 percent increase in the estimated number of sexual assaults in Wisconsin between 1986 and 1992. During the past seven years the State experienced first a marginal decline and then a notable increase in reported sexual assaults. Since the first increase in 1989, reported sexual assaults have been increasing, but they have been doing so at a slightly decreasing rate.

### GRAPH 7

# TABLE 9STATE TOTALSSEXUAL ASSAULT 1986-1992

| Year | Sexual Assault<br>Total | Percent<br><u>Change</u> |
|------|-------------------------|--------------------------|
| 1986 | 5538                    |                          |
| 1987 | 5348                    | -3.4%                    |
| 1988 | 5169                    | -3.3%                    |
| 1989 | 5826                    | 12.7%                    |
| 1990 | 6366                    | 9.3%                     |
| 1991 | 6852                    | 7.6%                     |
| 1992 | 7159                    | 4.5%                     |