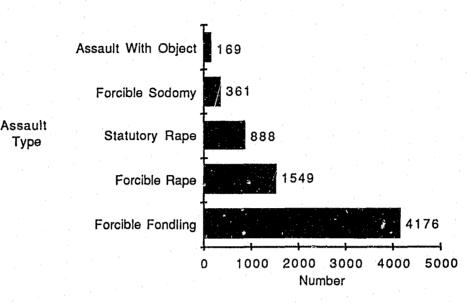

### NUMBER AND NATURE OF SEXUAL ASSAULTS

- In 1992, an estimated 7,159 sexual assaults were reported to law enforcement agencies, representing a 4.5 percent increase over the 1991 estimated total of 6,852.
- Seventy-five percent of all sexual assault victims were juveniles. Over 67 percent of all victims were 15 years old or younger.
- The most common type of sexual assault was forcible fondling, which accounted for 58 percent of all reported cases.
- Of all sexual assaults, 29 percent were the most serious types of offenses (forcible rape, forcible sodomy, or assault with an object).
- Ninety percent of all sexual assaults were perpetrated by someone known to the victim, while 10 percent were committed by strangers.
- An offender was arrested in 54 percent of all cases.
- Eighty-eight percent of all sexual assault offenders apprehended were referred to criminal or juvenile court.
- Sexual assaults occurred more frequently in the summer months of May, June, and July.
- Fifty-five percent of assaults took place in either the victim's or offender's home.
- Ninety-six percent of assaults were committed by single offenders.

### **Relationship and Arrest Outcome**

- Ninety percent of all sexual assaults were perpetrated by someone known to the victim, while 10 percent were committed by strangers.
- An offender was arrested in 54 percent of all cases.
- Eighty-eight percent of all sexual assault offenders apprehended were referred to criminal or juvenile court.

### **GRAPH 2**

Page 9

| Location        | N    | <u>%</u>    |
|-----------------|------|-------------|
| Victim Home     | 2327 | 32.5        |
| Offender Home   | 1610 | 22.5        |
| Other Residence | 594  | 8.3         |
| School/College  | 523  | 7.3         |
| Outdoors        | 691  | 9.7         |
| Vehicle         | 426  | 6.0         |
| Other Indoors   | 176  | 2.5         |
| Other/Unknown   | 804  | <u>11.2</u> |
| Total           | 7151 | 100.0       |