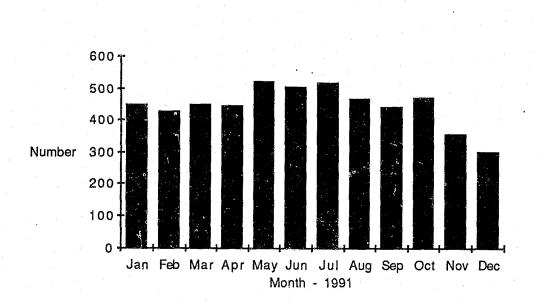

### TABLE 4LOCATION OF SEXUAL ASSAULTS

Graph 3 depicts the number of sexual assaults by month. While sexual assaults occur frequently in all months, there was an increase in volume during the summer months.

### GRAPH 3

Month

Sexual Assaults by

Page 10

As explained in Data Collection and Interpretation, an assault is usually defined as involving one victim. When multiple victims are involved, one assault is recorded for each victim, however a single assault may involve multiple offenders. The numbers of sexual assaults with single and multiple offenders are shown below. (Multiple offender sexual assaults do not necessarily involve the same assault activity by all offenders.) The table shows that 96 percent of sexual assaults involved single offenders and four percent involved multiple offenders.