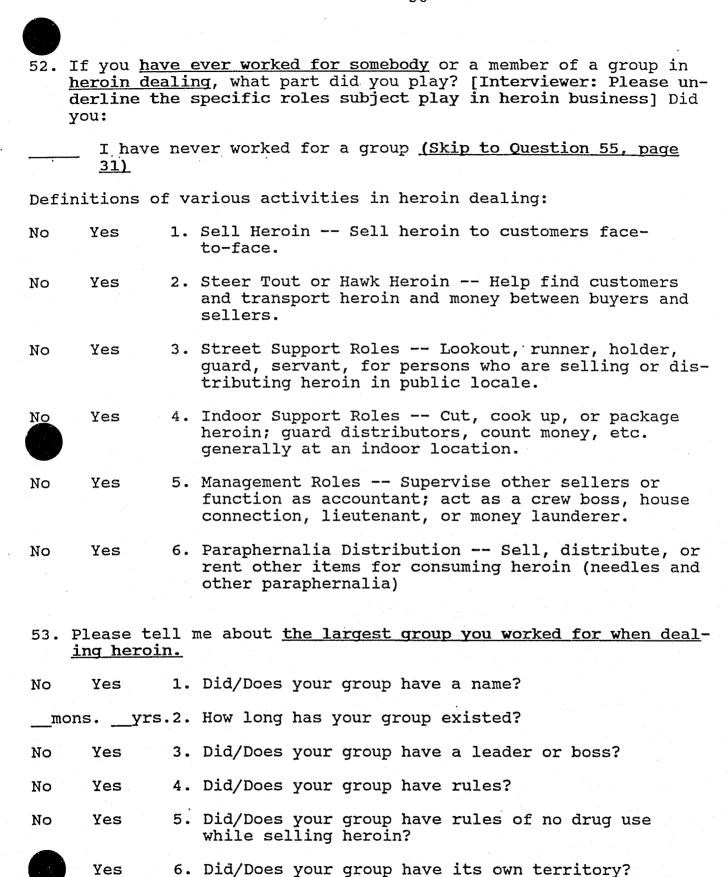

- (1) Make sure you have more than 9,443,448 bytes of disk space available on the hard disk drive on which you want to install the data. (Extra disk space is needed temporarily during installation.)
- (2) Place Diskette 1 in the floppy drive (A: or B:) from which you plan to install the data.
- (3) Change to the installation drive (A: or B:) and type: