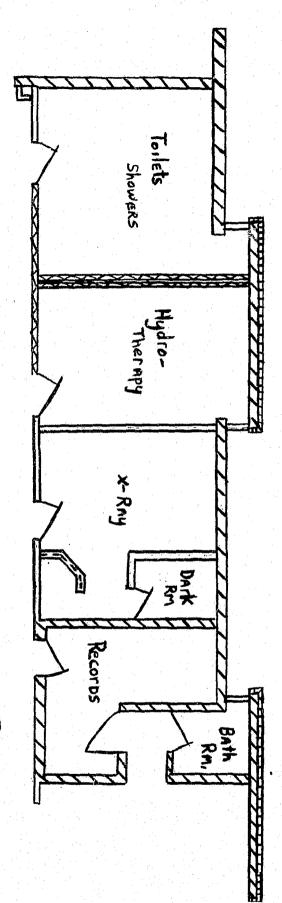

seat<br>width 20¼", sitting depth 18-3/4",<br>seat height 18", adjustable | 120.00     | 240.00    |
| 4        | Only         | File cabinet, four drawer, letter size, steelcase                                                                                                                       | 75.00      | 300.00    |
| <b>1</b> | 0n1y~        | Bookcase, wood, 30" high x 48"<br>long, ll" deep, two shelves                                                                                                           | 115.00     | 115.00    |
|          |              |                                                                                                                                                                         |            |           |



**1**1.5 T

. . . أنها حص



- 13 -

| APALACHEE CORRECTIONAL INSTITUTION                                                                                              |