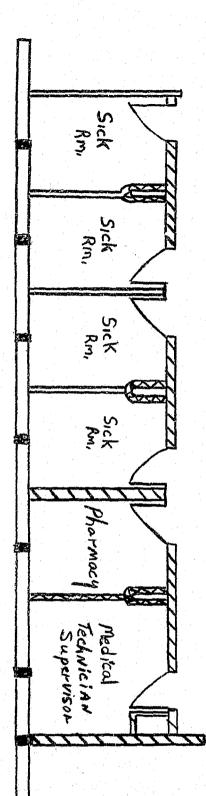

br>Height of back 18" - 20", seat<br>width 20¼", sitting depth 18-3/4",<br>seat height 18", adjustable | 120.00     | 240.00    |
| 4        | Only         | File cabinet, four drawer, letter size, steelcase                                                                                                                       | 75.00      | 300.00    |
| <b>1</b> | 0n1y~        | Bookcase, wood, 30" high x 48"<br>long, ll" deep, two shelves                                                                                                           | 115.00     | 115.00    |
|          |              |                                                                                                                                                                         |            |           |



**1**1.5 T

. . . أنها حص



- 13 -

| APALACHEE CORRECTIONAL INSTITUTION                                                                                              |