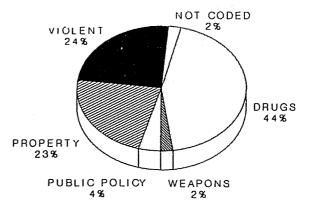

#### ADULTS IN OTHER FACILITIES

- The median age for Adults In Other Facilities is 30 years.
- Fifty percent (50%) of all adult offenders in "Other Facilities" are between 21 and 30 years of age.
- Forty-five percent (45%) are over 30 years of age.