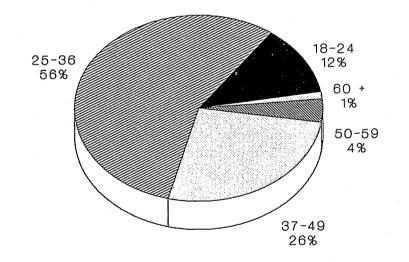

# PRISON COMPLEX MALES BY AGE GROUPS ON DECEMBER 31, 1992 (EXCLUDES ADTC)

- The median age for prison males, exclusive of ADTC, is 32 years.
- Fifty-six percent (56%) of male Prison Complex offenders are aged 25 to 36. This group is consistently the largest age group from facility to facility throughout the entire prison complex - including males and females. The only exception is ADTC, where only 36% fall into this group.