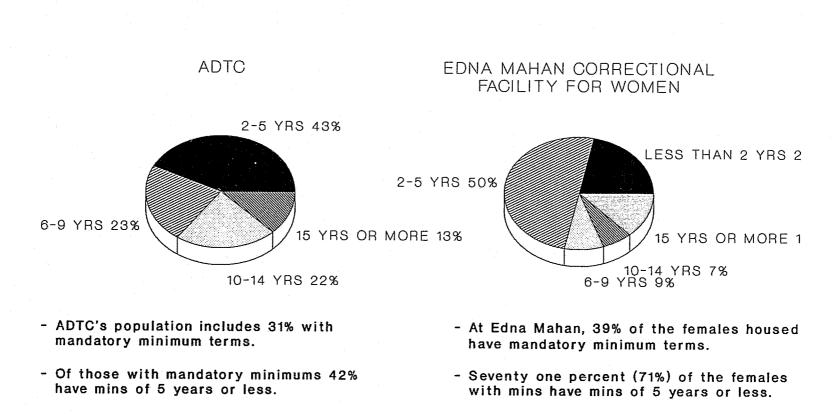

# BY AGE GROUPS ON DECEMBER 31, 1992

ADTC

- The median age at ADTC is 39 years.
- Fifty-one percent (51%) of the Adult Diagnostic and Treatment Center offenders are 34-39, with 18% being 50 years of age or older. This compares with 39% of the Prison Complex males who are aged 34-49 and 5% who are 50 or older.

- The median age for female inmates is 31 years.
- Fifty-six percent (56%) of the women at the Edna Mahan Facility are aged 25 to 36 with only 3% being 50 years or older. These figures are relatively consistent with data for adult males in the Prison Complex.