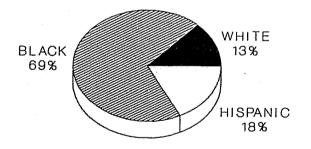

# RACE/ETHNIC IDENTIFICATION

SIXTY – THREE PERCENT (63%) OF NEW JERSEY DEPARTMENT OF CORRECTIONS RESIDENTS ARE BLACK, WHILE 19% ARE WHITE AND 17% ARE HISPANIC.

#### OFFENDERS IN NEW JERSEY CORRECTIONAL INSTITUTIONS ON DECEMBER 31, 1992 BY RACE/ETHNIC IDENTIFICATION

In these tabulations, an Hispanic is a person of Mexican, Puerto Rican, Cuban, Central American, South American or other Spanish culture or origin (Spain or Portugal) regardless of complexion.

| Ethnic Identification | 1      | Total |        | Prison<br>Complex |       | uth<br>plex | ADTC |      |     | ina<br>han | Other Adult<br>Facilities |      | Juvenile<br>Facilities |      |
|-----------------------|--------|-------|--------|-------------------|-------|-------------|------|------|-----|------------|---------------------------|------|------------------------|------|
|                       | #      | %     | #      | %                 | #     | %           | #    | %    | #   | %          | #                         | %    | #                      | %    |
| TOTAL OFFENDERS       | 21,773 | 100%  | 11,901 | 100%              | 4,484 | 100%        | 664  | 100% | 819 | 100%       | 3,383                     | 100% | 522                    | 100% |
| White                 | 4,207  | 19%   | 2,109  | 18%               | 591   | 13%         | 415  | 63%  | 167 | 20%        | 870                       | 26%  | 55                     | 11%  |
| Black                 | 13,817 | 63%   | 7,732  | 65%               | 3,085 | 69%         | 172  | 26%  | 542 | 66%        | 1,892                     | 56%  | 394                    | 75%  |
| Hispanic              | 3,690  | 17%   | 2,031  | 17%               | 791   | 18%         | 74   | 11%  | 109 | 13%        | 613                       | 18%  | 72                     | 14%  |
| Asian                 | 39     | 0%    | 19     | 0%                | 12    | 0%          | 0    | 0%   | 1   | 0%         | 7                         | 0%   | 0                      | 0%   |
| American Indian       | 5      | 0%    | 1      | 0%                | 2     | 0%          | 1    | 0%   | 0   | 0%         | 1                         | 0%   | 0                      | 0%   |
| Other                 | 11     | 0%    | 6      | 0%                | 3     | 0%          | 2    | 0%   | 0   | 0%         | 0                         | 0%   | 0                      | 0%   |
| Not Coded             | 4      | 0%    | 3      | 0%                | 0     | 0%          | . 0  | 0%   | 0   | 0%         | 0                         | 0%   | 1                      | 0%   |

#### OFFENDERS IN CORRECTIONAL INSTITUTIONS ON DECEMBER 31, 1992 BY RACE/ETHNIC IDENTIFICATION

 On December 31, 1992, 63% of all State Correctional Institution Offenders were Black, 19% were White and 17% were Hispanic.

#### AMONG COMPLEXES:

- The largest proportion of Black offenders was in the Juvenile Facilities (75%).
- The largest proportion of White offenders was at the Adult Diagnostic and Treatment Center (63%).
- The largest proportion of Hispanic offenders was in the Youth Complex and in Other Adult Facilities (18%).