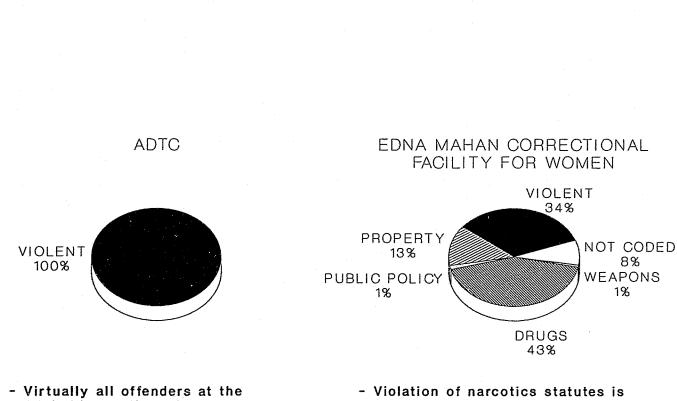

# PRISON COMPLEX MALES BY AGE GROUPS ON DECEMBER 31, 1992 (EXCLUDES ADTC)

- The median age for prison males, exclusive of ADTC, is 32 years.
- Fifty-six percent (56%) of male Prison Complex offenders are aged 25 to 36. This group is consistently the largest age group from facility to facility throughout the entire prison complex - including males and females. The only exception is ADTC, where only 36% fall into this group.

# BY AGE GROUPS ON DECEMBER 31, 1992

ADTC

- The median age at ADTC is 39 years.
- Fifty-one percent (51%) of the Adult Diagnostic and Treatment Center offenders are 34-39, with 18% being 50 years of age or older. This compares with 39% of the Prison Complex males who are aged 34-49 and 5% who are 50 or older.

- The median age for female inmates is 31 years.
- Fifty-six percent (56%) of the women at the Edna Mahan Facility are aged 25 to 36 with only 3% being 50 years or older. These figures are relatively consistent with data for adult males in the Prison Complex.