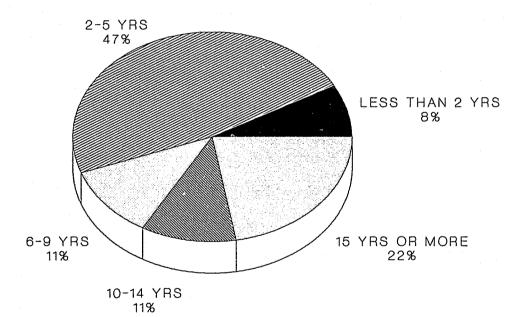

| Edna Mahan Corr | 316    | 41               | 28     | 54    | 61    | 12    | 31    | 27    | 9     | 12    | 10    | 1 .                     | 2     | 3     | 17    | 8     |
| Fac - Women     | 100.0% | 13.0%            | 8.9%   | 17.1% | 19.3% | 3.8%  | 9.8%  | 8.5%  | 2.8%  | 3.8%  | 3.2%  | 0.3%                    | 0.6%  | 0.9%  | 5.4%  | 2.5%  |
| Total Prison    | 8,109  | 319              | 367    | 969   | 1,387 | 509   | 974   | 922   | 624   | 282   | 335   | 115                     | 180   | 186   | 421   | 519   |
|                 | 100.0% | 3.9%             | 4.5%   | 11.9% | 17.1% | 6.3%  | 12.0% | 11.4% | 7.7%  | 3.5%  | 4.1%  | 1.4%                    | 2.2%  | 2.3%  | 5.2%  | 6.4%  |

## PRISON COMPLEX MALES BY MANDATORY MINIMUM ON DECEMBER 31, 1992 (EXCLUDES ADTC)



- Of the 11,901 Prison Complex males, 64% (7588) have mandator minimum terms.
- Eighty-four percent (84%) of New Jersey State Prison's inmates have mandatory minimum terms and 63% of those with mins have mins of 15 years or more. \*
   \* Refer

\* Refer to table on page 43.

BY MANDATORY MINIMUM TERMS ON DECEMBER 31, 1992



- Only 13% have mins of 15 years or longer.
- Only 13% have mins of 15 years or longer.

#### YOUTH COMPLEX OFFENDERS ON DECEMBER 31, 1992 BY MANDATORY MINIMUM TERM

| INSTITUTION                     | TOTAL                  | 18 MONTHS<br>OR LESS | 18<br>MONTHS       | 2<br>YEARS          | 3<br>YEARS          | 4<br>YEARS         | 5<br>YEARS         | 6 — 9<br>Years    | 10<br>YEARS       | 11 — 14<br>YEARS | 15<br>YEARS      | 16 - 19<br>YEARS | 20 — 24<br>Years