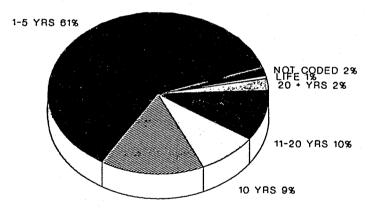

## PRISON COMPLEX OFFENDERS ON DECEMBER 31, 1992 BY AGE GROUPS

|                  |               | UNDER     |           |           |            |            |             |             |             |             |             |            |            |           |           |       |           |
|------------------|---------------|-----------|-----------|-----------|------------|------------|-------------|-------------|-------------|-------------|-------------|------------|------------|-----------|-----------|-------|-----------|
| INSTITUTION      | TOTAL         | 17        | 17        | 18-20     | 21-22      | 23-24      | 25-27       | 28-30       | 31-33       | 34-36       | 37-39       | 40-44      | 45-49      | 50-54     | 55-59     | 60-64 | 65 +      |
| New Jersey State | 1,752         | 0         | 1:        | 21        | 74         | 136        | 196         | 238         | 225         | 192         | 197         | 208        | 130        | 67        | 36        | 21    | 10        |
| Prison – Main    | 100.0%        | 0.0%      | 0.1%      | 1.2%      | 4.2%       | 7.8%       | 11.2%       | 13.6%       | 12.8%       | 11.0%       | 11.2%       | 11.9%      | 7.4%       | 3.8%      | 2.1%      | 1.2%  | 0.6%      |
|                  |               |           |           |           |            |            |             |             |             |             |             |            |            |           |           |       |           |
| Vroom Readjust   | 159           | 0         | 0         | 3         | . 5        | 6          | 21          | 23          | 22          | 24          | 11          | 27         | 14         | 2         | 1         | -0    | -         |
|                  | 100.0%        | 0.0%      | 0.0%      | 1.9%      | 3.1%       | 3.8%       | 13.2%       | 14.5%       | 13.8%       | 15.1%       | 6.9%        | 17.0%      | 8.8%       | 1.3%      | 0.6%      | 0.0%  | 0.0%      |
| Jones Farm       | 193           | o         | o         | 2         | 7          | 11         | 14          | 31          | 36          | 27          | 23          | 18         | 10         |           |           |       |           |
| Jones i ann      | 100.0%        | 0.0%      | 0.0%      | 0.1%      | 0.4%       | 0.6%       | 0.8%        | 1.8%        | 2.1%        | 1.5%        | 1.3%        | 1.0%       | 12<br>0.7% | 9<br>0.5% | 1<br>0.1% | 0     | 2<br>0.1% |
| New Jersey       | 2,104         | 0.078     | 0.078     | 26        | 86         | 153        | 231         | 292         | 2.17        | 243         | 231         | 253        | 156        | 78        | 38        | 21    | 10.1%     |
| State Total      | 100.0%        | 0.0%      | 0.0%      | 1.2%      | 4.1%       | 7.3%       | 11.0%       | 13.9%       | 13.5%       | 11.5%       | 11.0%       | 12.0%      | 7.4%       | 3.7%      | 1.8%      | 1.0%  |           |
| East Jersey      | 1,553         | 0.570     | 0.078     | 10        | 44         | 68         | 162         | 221         | 225         | 235         | 191         | 191        | 100        | 71        | 25        | 8     |           |
| Prison – Main    | 100.0%        | 0.0%      | 0.0%      | 0.6%      | 2.8%       | 4.4%       | 10.4%       | 14.2%       | 14.5%       | 15.1%       | 12.3%       | 12.3%      | 6.4%       | 4.6%      | 1.6%      | -     | 0.1%      |
|                  |               |           | -         |           |            | · ·        |             |             |             |             |             |            |            |           |           |       |           |
| East Jersey      | 112           | 0         | 0         | 0         | 2          | 5          | 7           | 25          | 21          | 19          | 13          | 10         | 5          | o         | 5         | 0     | 0         |
| Camp             | 100.0%        | 0.0%      | 0.0%      | 0.0%      | 1.8%       | 4.5%       | 6.3%        | 22.3%       | 18.8%       | 17.0%       | 11.6%       | 8.9%       | 4.5%       | 0.0%      | 4.5%      | 0.0%  | 0.0%      |
|                  |               |           |           |           |            |            |             |             |             |             |             |            |            |           |           |       |           |
| Mariboro Camp    | 121           | 0         | · 0       | 0         | 2          | 4          | 11          | 20          | 27          | 19          | 10          | 13         | 9          | 4         | 1         | 0     |           |
|                  | 100.0%        | 0.0%      | 0.0%      | 0.0%      | 1.7%       | 3.3%       | 9.1%        | 16.5%       | 22.3%       | 15.7%       | 8.3%        | 10.7%      | 7.4%       | 3.3%      | 0.8%      | 0.0%  | 0.8%      |
|                  | 315           |           |           |           | 33         | 05         |             | 54          |             |             |             |            |            |           |           |       |           |
| EJSP – Ad Seg    | 315<br>100.0% | 0<br>0.0% | 0<br>0.0% | 6<br>1.9% | 10.5%      | 25<br>7.9% | 51<br>16.2% | 54<br>17.1% | 43<br>13.7% | 37<br>11.7% | 27<br>8.6%  | 21<br>6.7% | 15<br>4.8% | 0.6%      | 0.3%      | 0     |           |
|                  | 100.0%        | 0.0%      | 0.0%      | 1.9%      | 10.5%      | 1.9%       | 10.2%       | 17.170      | 13.170      | 11.170      | 0.0%        | 0.7%       | 4.8%       | 0.6%      | 0.3%      | 0.0%  | 0.0%      |
| Seacucus         | 282           | o         | 0         | 9         | 28         | 33         | 54          | 50          | 29          | 18          | 14          | 26         | 13         | 4         | 1         | 3     | 0         |
| Pre-Release Cntr | 100.0%        | 0.0%      | 0.0%      | 3.2%      | 9.9%       | 11.7%      | 19.1%       | 17.7%       | 10.3%       | 6.4%        | 5.0%        | 9.2%       | 4.6%       | 1.4%      | 0.4%      | 1.1%  | -         |
| East Jersey      | 2,383         | 0         | 0         | 25        | 109        | 135        | 285         | 370         | 345         | 328         | 255         | 261        | 142        | 81        | 33        | 11    | 3         |
| Total            | 100.0%        | 0.0%      | 0.0%      | 1.0%      | 4.6%       | 5.7%       | 12.0%       | 15.5%       | 14.5%       | 13.8%       | 10.7%       | 11.0%      | 6.0%       | 3.4%      | 1.4%      | 0.5%  | 0.1%      |
| Bayside State    | 982           | 0         | 0         | 10        | 43         | 69         | 149         | 162         | 155         | 119         | 88          | 108        | 40         | 19        | 13        | 5     |           |
| Prison – Main    | 100.0%        | 0.0%      | 0.0%      | 1.0%      | 4.4%       | 7.0%       | 15.2%       | 16.5%       | 15.8%       | 12.1%       | 9.0%        | 11.0%      | 4.1%       | 1.9%      | 1.3%      | 0.5%  | 0.2%      |
|                  |               |           |           |           |            |            |             |             |             |             |             |            |            |           | - A.      |       | -         |
| Bayside Farm     | 537           | 0         | 0         | 2         | 11         | 19         | 49          | 87          | 72          | 80          | 67          | 88         | 39         | 17        | 4         | 2     |           |
|                  | 100.0%        | 0.0%      | 0.0%      | 0.4%      | 2.0%       | 3.5%       | 9.1%        | 16.2%       | 13.4%       | 14.9%       | 12.5%       | 16.4%      | 7.3%       | 3.2%      | 0.7%      | 0.4%  | 0.0%      |
| A                | 007           |           |           |           |            |            |             | 40          |             |             |             |            |            |           |           |       |           |
| Ancora Unit      | 297<br>100.0% | 0<br>0.0% | 0<br>0.0% | 0.0%      | 18<br>6.1% | 19<br>6.4% | 37<br>12.5% | 46<br>15.5% | 54<br>18.2% | 42<br>14.1% | 31<br>10.4% | 28<br>9.4% | 13         | 7<br>2.4% | 0.7%      | 0     | -         |
|                  | 100.076       | 0.0%      | 0.0%      | 0.0%      | 0.1%       | 0.4%       | 12.5%       | 15.5%       | 10.2%       | 14.1%       | 10.4%       | 9.4%       | 4.4%       | 2.4%      | 0.7%      | 0.0%  | 0.0%      |
| Reception Unit   | 157           | 0         | 0         | 2         | 19         | 10         | 25          | 24          | 19          | 21          | 13          | 13         | 6          | 5         | 0         | 0     | 0         |
| ricespiron one   | 100.0%        | 0.0%      | 0.0%      | 1.3%      | 12.1%      | 6.4%       | 15.9%       | 15.3%       | 12.1%       | 13.4%       | 8.3%        | 8.3%       | 3.8%       | 3.2%      | 0.0%      | -     | 0.0%      |
| Bayside Total    | 1,973         | 0         | 0         | 14        | 91         | 117        | 260         | 319         | 300         | 262         | 199         | 237        | 98         | 48        | 19        | 7     | 2         |
|                  | 100.0%        | 0.0%      | 0.0%      | 0.7%      | 4.6%       | 5.9%       | 13.2%       | 16.2%       | 15.2%       | 13.3%       | 10.1%       | 12.0%      | 5.0%       | 2.4%      | 1.0%      | 0.4%  | 0.1%      |

3

**PRISON COMPLEX – CONTINUED** 

|                          |        | UNDER |      |       |       |       |       |       |       |       |       |       |       |       |       |       |      |
|--------------------------|--------|-------|------|-------|-------|-------|-------|-------|-------|-------|-------|-------|-------|-------|-------|-------|------|
| INSTITUTION              | TOTAL  | 17    | 17   | 18-20 | 21-22 | 23-24 | 25-27 | 28-30 | 31 33 | 34-36 | 37-39 | 40-44 | 45-49 | 50-54 | 55-59 | 60-64 | 65 + |
| Mid-State                | 558    | 0     | 0    | 4     | 25    | 42    | 91    | 100   | 74    | 59    | 46    | 55    | 30    | 15    | 11    | 3     | 3    |
|                          | 100.0% | 0.0%  | 0.0% | 0.7%  | 4.5%  | 7.5%  | 16.3% | 17.9% | 13.3% | 10.6% | 8.2%  | 9.9%  | 5.4%  | 2.7%  | 2.0%  | 0.5%  | 0.5% |
| Southern State           | 1,454  | 0     | 0    | 3     | 52    | 89    | 206   | 255   | 247   | 181   | 146   | 153   | 65    | 43    | 7     | 5     | 2    |
|                          | 100.0% | 0.0%  | 0.0% | 0.2%  | 3.6%  | 6.1%  | 14.2% | 17.5% | 17.0% | 12.4% | 10.0% | 10.5% | 4.5%  | 3.0%  | 0.5%  | 0.3%  | 0.1% |
| Riverfront               | 1,035  | 0     | 0    | 8     | 47    | 80    | 141   | 146   | 144   | 127   | 75    | 117   | 59    | 26    | 27    | 21    | 17   |
|                          | 100.0% | 0.0%  | 0.0% | 0.8%  | 4.5%  | 7.7%  | 13.6% | 14.1% | 13.9% | 12.3% |       | 11.3% | 5.7%  |       | 2.6%  | 2.0%  | 1.6% |
| Northern State           | 2,105  | 0     | 0    | 15    | 75    | 168   | 321   | 336   | 301   | 253   | 220   | 209   | 109   | 36    | 26    | 20    | 16   |
| Prison                   | 100.0% | 0.0%  | 0.0% | 0.7%  | 3.6%  | 8.0%  | 15.2% | 16.0% | 14.3% | 12.0% | 10.5% | 9.9%  | 5.2%  | 1.7%  | 1.2%  | 1.0%  | 0.8% |
| Northern State           | 268    | 0     | 2    | 10    | 42    | 38    | 48    | 38    | 24    | 35    | 12    | 12    | 5     | 2     | 0     | 0     | 0    |
| Ad Seg-Male              | 100.0% | 0.0%  | 0.7% | 3.7%  | 15.7% | 14.2% | 17.9% | 14.2% | 9.0%  | 13.1% | 4.5%  | 4.5%  | 1.9%  | 0.7%  | 0.0%  | 0.0%  | 0.0% |
| Northern State           | 21     | 0     | 0    | 1     | 2     | 1     | 4     | 3     | 3     | 2     | 1     | 2     | 2     | 0     | 0     | o     | 0    |
| Ad Seg-Female            | 100.0% | 0.0%  | 0.0% | 4.8%  | 9.5%  | 4.8%  | 19.0% | 14.3% | 14.3% | 9.5%  | 4.8%  | 9.5%  | 9.5%  | 0.0%  | 0.0%  | 0.0%  | 0.0% |
| Northern State           | 2,394  | 0     | 2    | 26    | 119   | 207   | 373   | 377   | 328   | 290   | 233   | 223   | 116   | 38    | 26    | 20    | 16   |
| Total                    | 100.0% | 0.0%  | 0.1% | 1.1%  | 5.0%  | 8.6%  | 15.6% | 15.7% | 13.7% | 12.1% | 9.7%  | 9.3%  | 4.8%  | 1.6%  | 1.1%  | 0.8%  | 0.7% |
| SUBTOTAL                 | 11,901 | 0     | 3    | 106   | 529   | 823   | 1,587 | 1,859 | 1,721 | 1,490 | 1,185 | 1,299 | 666   | 329   | 161   | 88    | 55   |
|                          | 100.0% | 0.0%  | 0.0% | 0.9%  | 4.4%  | 6.9%  | 13.3% | 15.6% | 14.5% | 12.5% | 10.0% | 10.9% | 5.6%  | 2.8%  | 1.4%  | 0.7%  | 0.5% |
| ADTC                     | 664    | 0     | 1    | 4     | 16    | 26    | 40    | 61    | 57    | 79    | 64    | 114   | 84    | 36    | 35    | 17    | 30   |
|                          | 100.0% | 0.0%  | 0.2% | 0.6%  | 2.4%  | 3.9%  | 6.0%  | 9.2%  | 8.6%  | 11.9% | 9.6%  | 17.2% | 12.7% | 5.4%  | 5.3%  | 2.6%  | 4.5% |
| <b>Total Male Prison</b> | 12,565 | 0     | 4    | 110   | 545   | 849   | 1,627 | 1,920 | 1,778 | 1,569 | 1,249 | 1,413 | 750   | 365   | 196   | 105   | 85   |
|                          | 100.0% | 0.0%  | 0.0% | 0.9%  | 4.3%  | 6.8%  | 12.9% | 15.3% | 14.2% | 12.5% | 9.9%  | 11.2% | 6.0%  | 2.9%  | 1.6%  | 0.8%  | 0.7% |
| Edna Mahan Corr          | 819    | 0     | 1    | 18    | 50    | 72    | 129   | 124   | 118   | 87    | 79    | - 85  | 30    | 17    | 4     | 2     | 3    |
| Fac – Women              | 100.0% | 0.0%  | 0.1% | 2.2%  | 6.1%  | 8.8%  | 15.8% | 15.1% | 14.4% | 10.6% | 9.6%  | 10.4% | 3.7%  | 2.1%  | 0.5%  | 0.2%  | 0.4% |
| Total Prison             | 13,384 | 0     | 5    | 128   | 595   | 921   | 1,756 | 2,044 | 1,896 | 1,656 | 1,328 | 1,498 | 780   | 382   | 200   | 107   | 88   |
|                          | 100.0% | 0.0%  | 0.0% | 1.0%  | 4.4%  | 6.9%  | 13.1% | 15.3% | 14.2% | 12.4% | 9.9%  | 11.2% | 5.8%  | 2.9%  | 1.5%  | 0.8%  | 0.7% |

# PRISON COMPLEX MALES BY AGE GROUPS ON DECEMBER 31, 1992 (EXCLUDES ADTC)

- The median age for prison males, exclusive of ADTC, is 32 years.
- Fifty-six percent (56%) of male Prison Complex offenders are aged 25 to 36. This group is consistently the largest age group from facility to facility throughout the entire prison complex - including males and females. The only exception is ADTC, where only 36% fall into this group.