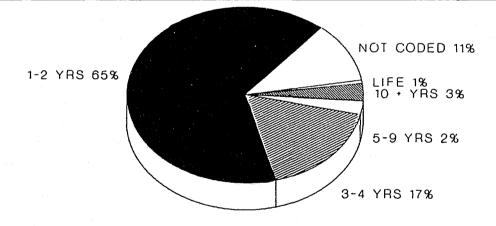

| 49.6%      | 11.3%      | 10.4%      | 2.6%         | 6.1%          | 0.0%       | 4.3%         |
|                   |        |                                       |            |            |            |              |               |            |              |
| Total Juvenile    | 522    | 118                                   | 223        | s 56       | 34         | 13           | 17            | 3          | 58           |
|                   | 100.0% | 22.6%                                 | 42.7%      | 10.7%      | 6.5%       | 2.5%         | 3.3%          | 0.6%       | 11.1%        |
|                   |        |                                       |            |            |            |              |               | <u> </u>   |              |



- Sixty-five percent (65%) of the offenders in the Juvenile Complex are serving sentences of less than three years.
- Please Note: The New Jersey Training School for Boys was utilizing 7 adult inmates as para-professionals as of December 31, 1992. Additionally, there is one cottage at the New Jersey Training School which houses up to 36 sentenced adults. This accounts for most of the lengthier terms seen in the table above.

**OFFENDER CHARACTERISTICS REPORT – 1992** 

# MANDATORY MINIMUM TERM

FIFTY-FOUR PERCENT (54%) OF ALL ADULT RESIDENTS HOUSED IN THE STATE SYSTEM HAVE SENTENCES WHICH INCLUDE PAROLE INELIGIBILITY TERMS.

#### OFFENDERS IN NEW JERSEY CORRECTIONAL INSTITUTIONS ON DECEMBER 31, 1992 BY MANDATORY MINIMUM TERM

In New Jersey, since 1979, mandatory minimum sentences have be