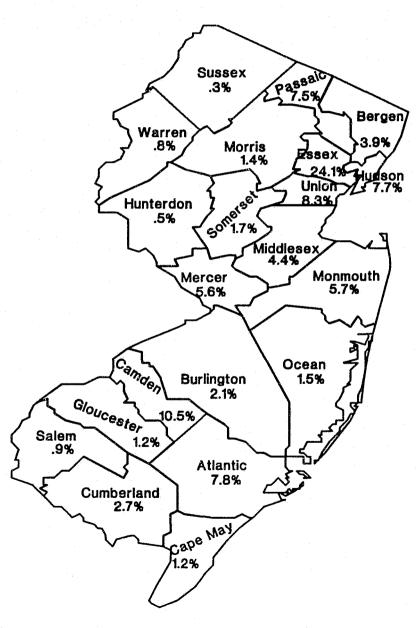

# COUNTY OF COMMITMENT

OF THE 21 NEW JERSEY COUNTIES, SEVEN (ATLANTIC, CAMDEN, ESSEX, HUDSON, MONMOUTH, PASSAIC AND UNION) ACCOUNT FOR SEVENTY PERCENT (70%) OF TOTAL STATE CORRECTIONAL RESIDENTS. ESSEX COUNTY IS THE HIGHEST CONTRIBUTOR WITH TWENTY PERCENT (20%).

#### OFFENDERS IN NEW JERSEY CORRECTIONAL INSTITUTIONS ON DECEMBER 31, 1992 BY COUNTY OF COMMITMENT

| County of       |        | otal | Pris<br>Com |      | You<br>Com |      |      | TC   |     | lna<br>han | Other<br>Facil |          |     | enile<br>lities |
|-----------------|--------|------|-------------|------|------------|------|------|------|-----|------------|----------------|----------|-----|-----------------|
| Commitment      | #      | %    |             | %    | #          | %    | #    | %    | #   | <u>%</u>   | #              | <u>%</u> | #   | <u>%</u>        |
| TOTAL OFFENDERS | 21,773 | 100% | 11,901      | 100% | 4,484      | 100% | 664  | 100% | 819 | 100%       | 3,383          | 100%     | 522 | 100%            |
| Atlantic        | 1,418  | 7%   | 923         | 8%   | 233        | 5%   | 43   | 6%   | 61  | 7%         | 128            | 4%       | 30  | 6%              |
| Bergen          | 1,011  | 5%   | 470         | 4%   | 143        | 3%   | 36   | 5%   | 46  | 6%         | 314            | 9%       | 2   | 0%              |
| Burlington      | 417    | 2%   | 250         | 2%   | 84         | 2%   | 37   | 6%   | 11  | 1%         | 21             | 1%       | 14  | 3%              |
| Camden          | 2,549  | 12%  | 1,251       | 11%  | 479        | 11%  | 55   | 8%   | 74  | 9%         | 599            | 18%      | 91  | 17%             |
| Cape May        | 224    | 1%   | 138         | 1%   | 22         | 0%   | 6    | 1%   | 7   | 1%         | 50             | 1%       | 1   | 0%              |
| Cumberland      | 532    | 2%   | 321         | 3%   | 49         | 1%   | 18   | 3%   | 14  | 2%         | 121            | 4%       | 9   | 2%              |
| Essex           | 4,455  | 20%  | 2,868       | 24%  | 1,115      | 25%  | 59   | 9%   | 145 | 18%        | 165            | 5%       | 103 | 20%             |
| Gloucester      | 259    | 1%   | 146         | 1%   | 22         | 0%   | 21   | 3%   | 5   | 1%         | 60             | 2%       | 5   | 1%              |
| Hudson          | 1,706  | 8%   | 920         | 8%   | 424        | 9%   | 16   | 2%   | 62  | 8%         | 260            | 8%       | 24  | 5%              |
| Hunterdon       | 114    | 1%   | 58          | 0%   | 27         | 1%   | 10   | 2%   | 6   | 1%         | 13             | 0%       | 0   | 0%              |
| Mercer          | 1,147  | 5%   | 661         | 6%   | 230        | 5%   | 19   | 3%   | 60  | 7%         | 171            | 5%       | 6   | 1%              |
| Middlesex       | 1,036  | 5%   | 528         | 4%   | 211        | 5%   | 42   | 6%   | 35  | 4%         | 203            | 6%       | 17  | 3%              |
| Monmouth        | 1,222  | 6%   | 681         | 6%   | 258        | 6%   | . 74 | 11%  | 57  | 7%         | 134            | 4%       | 18  | 3%              |
| Morris          | 309    | 1%   | 172         | 1%   | 24         | 1%   | 22   | 3%   | 9   | 1%         | 80             | 2%       | 2   | 0%              |
| Ocean           | 426    | 2%   | 178         | 1%   | 68         | 2%   | 43   | 6%   | 14  | 2%         | 118            | 3%       | 5   | 1%              |
| Passaic         | 1,981  | 9%   | 889         | 7%   | 460        | 10%  | 44   | 7%   | 59  | 7%         | 455            | 13%      | 74  | 14%             |
| Salem           | 183    | 1%   | 105         | 1%   | 14         | 0%   | 10   | 2%   | 3   | 0%         | 48             | 1%       | .3  | 1%              |
| Somerset        | 402    | 2%   | 203         | 2%   | 75         | 2%   | 21   | 3%   | 12  | 1%         | 86             | 3%       | 5   | 1%              |
| Sussex          | 101    | 0%   | 39          | 0%   | 8          | 0%   | 16   | 2%   | 4   | 0%         | 32             | 1%       | 2   | 0%              |
| Union           | 1,762  | 8%   | 982         | 8%   | 412        | 9%   | 52   | 8%   | 62  | 8%         | 201            | 6%       | 53  | 10%             |
| Warren          | 212    | 1%   | 98          | 1%   | 46         | 1%   | 17   | 3%   | 6   | 1%         | 45             | 1%       | 0   | 0%              |
| Not Coded       | 307    | 1%   | 20          | 0%   | 80         | 2%   | 3    | 0%   | 67  | 8%         | 79             | 2%       | 58  | 11%             |

-Of the 21 New Jersey counties, seven (Atlantic, Camden, Essex, Hudson, Passaic, Monmouth and Union) contribute 70% of Total State Correctional Commitments. Essex county is the highest contributor with 20%.

-By complex, counties with the highest percentage of commitments are as follows:

- Prison Complex Essex (24%)
- Youth Complex Essex (25%)
- ADTC (Male sex offenders) Monmouth (11%)
- Edna Mahan (Adult females) Essex (18%)
- Other Adult Facilities Camden (18%)
- Juvenile Facilities Essex (20%)