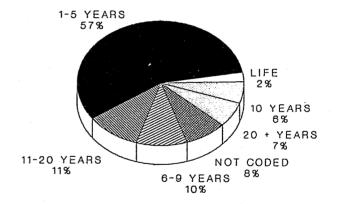

ales are serving terms of 16 years or more (including those serving life terms).
- Seventy-four percent (74%) of all offenders at New Jersey State Prison-Main are serving sentences of 16 years or more, with 489 of those serving life sentences. \*
- Forty-four percent (44%) of all offenders at East Jersey State Prison-Main are serving sentences of 15 years or less with 56% serving sentences of 16 years or more. \*
- Sixty percent (60%) of all offenders at Bayside State Prison-Main are serving sentences of 5 years or less. \*
  - \* Refer to table on pages 35 and 36

BY TOTAL MAXIMUM TERM ON DECEMBER 31, 1992



- Forty-eight percent (48%) of the offenders at the Adult Diagnostic and Treatment Center are serving sentences of 11 years or more.

### EDNA MAHAN CORRECTIONAL FACILITY FOR WOMEN



- Fifty-seven (57%) of the female offenders at Edna Mahan Correctional Facility for Women are serving sentences of five years or less.
- A total of 81% have terms of less than 15 years.

## YOUTH COMPLEX OFFENDERS ON DECEMBER 31, 1992 BY TOTAL MAXIMUM TERM AT ADMISSION

| INSTITUTION      | TOTAL  | 1-2<br>YEAR | 3<br>YEARS |       | 5<br>YEARS | 6<br>YEARS | 7<br>YEARS | 8-9   |       | 11-14<br>YEARS | 15<br>VE 400 | 16-20 | 20 +<br>YEARS | LIFE | CAPITAL | NOT   |
|------------------|--------|-------------|------------|-------|------------|------------|------------|-------|-------|----------------|--------------|-------|---------------|------|---------|-------|
|                  |        | TEAR        | TEAR       | IEANS | IEANO      | TEANS      | TEANS      | TEANS | TEANS | TEANS