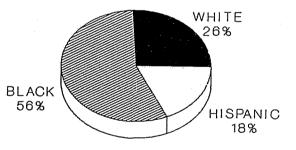

# YOUTH COMPLEX OFFENDERS ON DECEMBER 31, 1992 BY RACE/ETHNIC IDENTIFICATION

| INSTITUTION      | TOTAL  | BLACK  | WHITE | HISPANIC | ASIAN | AMERICAN<br>INDIAN |      | NOT<br>CODED |
|------------------|--------|--------|-------|----------|-------|--------------------|------|--------------|
| County Jail      | 2.838  | 1,539  | 770   | 521      | 7     | 1                  | 0    | 0            |
|                  | 100.0% | 54.2%  | 27.1% | 18.4%    | 0.2%  | 0.0%               | 0.0% | 0.0%         |
| Halfway House    | 501    | 327    | 92    | 82       | 0     | 0                  | 0    | 0            |
| :                | 100.0% | 65.3%  | 18.4% | 16.4%    | 0.0%  | 0.0%               | 0.0% | 0.0%         |
| Central Medical  | 44     | . 26   | 8     | 10       | 0     | 0                  | 0    | c            |
|                  | 100.0% | 59.1%  | 18.2% | 22.7%    | 0.0%  | 0.0%               | 0.0% | 0.0%         |
| Total            | 3,383  | 1892   | 870   | 613      | 7     | 1                  | 0    | C            |
| Other Facilities | 100.0% | 55.9%  | 25.7% | 18.1%    | 0.2%  | 0.0%               | 0.0% | 0.0%         |
|                  |        |        |       |          |       |                    |      |              |
| Total Adults     | 21,251 | 13,423 | 4,152 | 3,618    | 39    | 5                  | 11   | 3            |
|                  | 100.0% | 63.2%  | 19.5% | 17.0%    | 0.2%  | 0.0%               | 0.1% | 0.0%         |

# ADULT OFFENDERS IN OTHER FACILITIES

YOUTH COMPLEX

- Seventy-four percent (74%) of the offenders housed at the Albert C. Wagner Correctional Facility and 69% housed at Mountainview Correctional Facility were Black. \*
- The largest proportion of White offenders in a youth complex facility was at Garden State Reception and Correctional Facility (19%). \*
- The largest proportion of Hispanic offenders in a youth complex facility was at Mountainview Correctional Facility (20%). •

- Twenty-six percent (26%) of all adult offenders in "Other Facilities" were White. This exceeds the proportion of White offenders in the Prison Complex (18%) and the Youth Complex (13%). \*\*
  - + Refer to table on page 15.
  - \*\* Refer to table above.