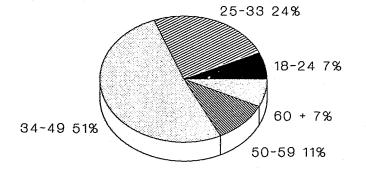

# BY AGE GROUPS ON DECEMBER 31, 1992

ADTC

- The median age at ADTC is 39 years.
- Fifty-one percent (51%) of the Adult Diagnostic and Treatment Center offenders are 34-39, with 18% being 50 years of age or older. This compares with 39% of the Prison Complex males who are aged 34-49 and 5% who are 50 or older.