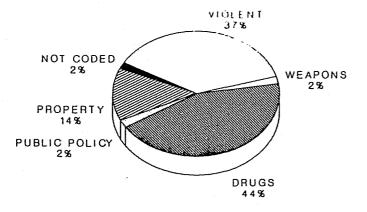

Thirty-four percent (34%) of all Department of Corrections residents have been committed for narcotics law violations, including possession, sale and distribution. Over 90% of all narcotics law violations are sale/distribution offenses.