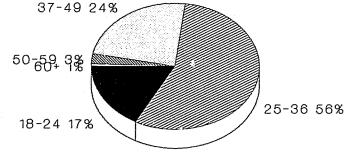

# PRISON COMPLEX MALES BY AGE GROUPS ON DECEMBER 31, 1992 (EXCLUDES ADTC)

- The median age for prison males, exclusive of ADTC, is 32 years.
- Fifty-six percent (56%) of male Prison Complex offenders are aged 25 to 36. This group is consistently the largest age group from facility to facility throughout the entire prison complex - including males and females. The only exception is ADTC, where only 36% fall into this group.