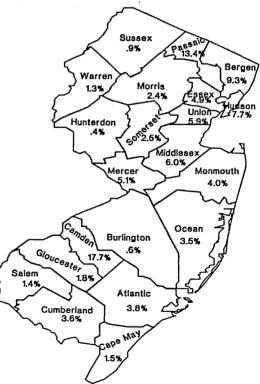

#### OFFENDERS IN NEW JERSEY CORRECTIONAL INSTITUTIONS ON DECEMBER 31, 1992 BY COUNTY OF COMMITMENT

| County of       |        | otal | Pris<br>Com |      | You<br>Com |      |      | TC   |     | lna<br>han | Other<br>Facil |          |     | enile<br>lities |
|-----------------|--------|------|-------------|------|------------|------|------|------|-----|------------|----------------|----------|-----|-----------------|
| Commitment      | #      | %    |             | %    | #          | %    | #    | %    | #   | <u>%</u>   | #              | <u>%</u> | #   | <u>%</u>        |
| TOTAL OFFENDERS | 21,773 | 100% | 11,901      | 100% | 4,484      | 100% | 664  | 100% | 819 | 100%       | 3,383          | 100%     | 522 | 100%            |
| Atlantic        | 1,418  | 7%   | 923         | 8%   | 233        | 5%   | 43   | 6%   | 61  | 7%         | 128            | 4%       | 30  | 6%              |
| Bergen          | 1,011  | 5%   | 470         | 4%   | 143        | 3%   | 36   | 5%   | 46  | 6%         | 314            | 9%       | 2   | 0%              |
| Burlington      | 417    | 2%   | 250         | 2%   | 84         | 2%   | 37   | 6%   | 11  | 1%         | 21             | 1%       | 14  | 3%              |
| Camden          | 2,549  | 12%  | 1,251       | 11%  | 479        | 11%  | 55   | 8%   | 74  | 9%         | 599            | 18%      | 91  | 17%             |
| Cape May        | 224    | 1%   | 138         | 1%   | 22         | 0%   | 6    | 1%   | 7   | 1%         | 50             | 1%       | 1   | 0%              |
| Cumberland      | 532    | 2%   | 321         | 3%   | 49         | 1%   | 18   | 3%   | 14  | 2%         | 121            | 4%       | 9   | 2%              |
| Essex           | 4,455  | 20%  | 2,868       | 24%  | 1,115      | 25%  | 59   | 9%   | 145 | 18%        | 165            | 5%       | 103 | 20%             |
| Gloucester      | 259    | 1%   | 146         | 1%   | 22         | 0%   | 21   | 3%   | 5   | 1%         | 60             | 2%       | 5   | 1%              |
| Hudson          | 1,706  | 8%   | 920         | 8%   | 424        | 9%   | 16   | 2%   | 62  | 8%         | 260            | 8%       | 24  | 5%              |
| Hunterdon       | 114    | 1%   | 58          | 0%   | 27         | 1%   | 10   | 2%   | 6   | 1%         | 13             | 0%       | 0   | 0%              |
| Mercer          | 1,147  | 5%   | 661         | 6%   | 230        | 5%   | 19   | 3%   | 60  | 7%         | 171            | 5%       | 6   | 1%              |
| Middlesex       | 1,036  | 5%   | 528         | 4%   | 211        | 5%   | 42   | 6%   | 35  | 4%         | 203            | 6%       | 17  | 3%              |
| Monmouth        | 1,222  | 6%   | 681         | 6%   | 258        | 6%   | . 74 | 11%  | 57  | 7%         | 134            | 4%       | 18  | 3%              |
| Morris          | 309    | 1%   | 172         | 1%   | 24         | 1%   | 22   | 3%   | 9   | 1%         | 80             | 2%       | 2   | 0%              |
| Ocean           | 426    | 2%   | 178         | 1%   | 68         | 2%   | 43   | 6%   | 14  | 2%         | 118            | 3%       | 5   | 1%              |
| Passaic         | 1,981  | 9%   | 889         | 7%   | 460        | 10%  | 44   | 7%   | 59  | 7%         | 455            | 13%      | 74  | 14%             |
| Salem           | 183    | 1%   | 105         | 1%   | 14         | 0%   | 10   | 2%   | 3   | 0%         | 48             | 1%       | .3  | 1%              |
| Somerset        | 402    | 2%   | 203         | 2%   | 75         | 2%   | 21   | 3%   | 12  | 1%         | 86             | 3%       | 5   | 1%              |
| Sussex          | 101    | 0%   | 39          | 0%   | 8          | 0%   | 16   | 2%   | 4   | 0%         | 32             | 1%       | 2   | 0%              |
| Union           | 1,762  | 8%   | 982         | 8%   | 412        | 9%   | 52   | 8%   | 62  | 8%         | 201            | 6%       | 53  | 10%             |
| Warren          | 212    | 1%   | 98          | 1%   | 46         | 1%   | 17   | 3%   | 6   | 1%         | 45             | 1%       | 0   | 0%              |
| Not Coded       | 307    | 1%   | 20          | 0%   | 80         | 2%   | 3    | 0%   | 67  | 8%         | 79             | 2%       | 58  | 11%             |

-By complex, counties with the highest percentage of commitments are as follows:

- Prison Complex Essex (24%)
- Youth Complex Essex (25%)
- ADTC (Male sex offenders) Monmouth (11%)
- Edna Mahan (Adult females) Essex (18%)
- Other Adult Facilities Camden (18%)
- Juvenile Facilities Essex (20%)