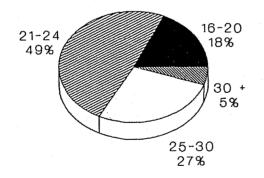

#### ADULT OFFENDERS IN OTHER FACILITIES

YOUTH COMPLEX

- The median age for Youth Complex inmates is 23 years.
- Seventy-six percent (76%) of all Youth Complex inmates are between 21 and 30 years of age.
- Sixty-seven (67%) are less than 25 years of age.