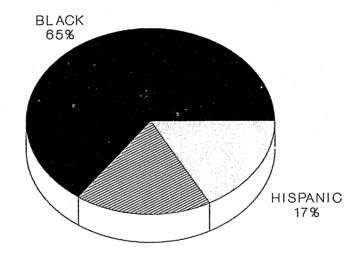

Sixty-three percent (63%) of New Jersey Department of Corrections residents are Black, while 19% are White and 17% are Hispanic.

Fifty—six percent (56%) of all residents in the New Jersey Department of Corrections are 30 years of age or younger.

# RACE/ETHNIC IDENTIFICATION

SIXTY – THREE PERCENT (63%) OF NEW JERSEY DEPARTMENT OF CORRECTIONS RESIDENTS ARE BLACK, WHILE 19% ARE WHITE AND 17% ARE HISPANIC.

#### OFFENDERS IN CORRECTIONAL INSTITUTIONS ON DECEMBER 31, 1992 BY RACE/ETHNIC IDENTIFICATION

 On December 31, 1992, 63% of all State Correctional Institution Offenders were Black, 19% were White and 17% were Hispanic.