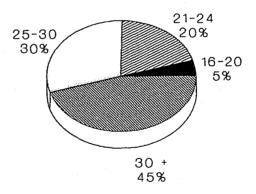

#### ADULTS IN OTHER FACILITIES

- The median age for Adults In Other Facilities is 30 years.
- Fifty percent (50%) of all adult offenders in "Other Facilities" are between 21 and 30 years of age.
- Forty-five percent (45%) are over 30 years of age.