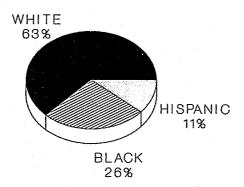

#### AMONG COMPLEXES:

- The largest proportion of Black offenders was in the Juvenile Facilities (75%).
- The largest proportion of White offenders was at the Adult Diagnostic and Treatment Center (63%).
- The largest proportion of Hispanic offenders was in the Youth Complex and in Other Adult Facilities (18%).

# PRISON COMPLEX MALES BY RACE/ETHNICITY ON DECEMBER 31, 1992 (EXCLUDES ADTC)

\* Refer to tables on pages 11 and 12.

- The largest proportion of Black male offenders in a major facility was at East Jersey State Prison (71%).\*
- The largest proportion of White male offenders in a major facility was at the Adult Diagnostic and Treatment Center (63%). \*
- The largest proportion of Hispanic male offenders in a major facility was at Mid-State Correctional Facility (30%). \*