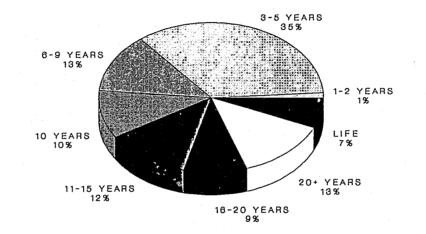

Thirty-eight percent (38%) of all New Jersey Department of Corrections residents were committed with maximum statutory sentences of 10 years or more. Of the total, four percent (4%) are serving Life Sentences and 4 offenders are under Capital Sentence.