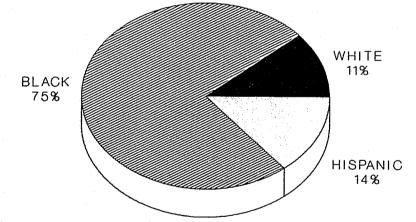

| INSTITUTION       | TOTAL         | BLACK             | WHITE       | HISPANIC    | ASIAN              | AMERICAN<br>INDIAN | OTHER     | NOT<br>CODED |
|-------------------|---------------|-------------------|-------------|-------------|--------------------|--------------------|-----------|--------------|
| New Jersey        | 392           | 295               | 43          | 53          | 0                  | 0                  | 0         | 1            |
| Training School   | 100.0%        | 75.3%             | 11.0%       | 13.5%       | 0.0%               | 0.0%               | 0.0%      | 0.3%         |
| Lloyd McCorkle    | - 7           | 6                 | 1           | 0           | 0                  | 0                  | 0         | 0            |
| Trng School/Boys  | 100.0%        | 85.7%             | 14.3%       | 0.0%        | 0.0%               | 0.0%               | 0.0%      | 0.0%         |
| Lloyd McCorkle    | 8             | 4                 | 1           | 3           | 0                  | 0                  | 0         | 0            |
| Trng School/Girls | 100.0%        | 50.0%             | 12.5%       | 37.5%       | 0.0%               | 0.0%               | 0.0%      | 0.0%         |
| Juvenile Medium   | 115           | 89                | 10          | 16          | 0                  | 0                  | 0         | 0            |
| Security Facility | 100.0%        | 77.4%             | 8.7%        | 13.9%       | 0.0%               | 0.0%               | 0.0%      | 0.0%         |
|                   |               |                   |             |             |                    |                    |           |              |
| Total Juvenile    | 522<br>100.0% | 394<br>75.5%      | 55<br>10.5% | 72<br>13.8% | 0<br>0.0%          | 0<br>0.0%          | 0<br>0.0% |              |
|                   |               | 이 가슴을 물을 물을 수 있다. |             | 1           | in the set Million | 十十八日 日本代日          |           | 化化合金 近色      |

## **JUVENILE COMPLEX OFFENDERS ON DECEMBER 31, 1992** BY RACE/ETHNIC IDENTIFICATION

- The Juvenile Complex housed more minority offenders than any other complex with 89%.
- The largest proportion of Black offenders at a major . juvenile facility was at Juvenile Medium Security Facility 77% (89).
- The largest proportion of White offenders at a major juvenile facility was at New Jersey Training School 11% (43).
- The largest proportion of Hispanic offenders at a major juvenile facility was at Juvenile Medium Security Facility 14% (16), with New Jersey Training School a close second.