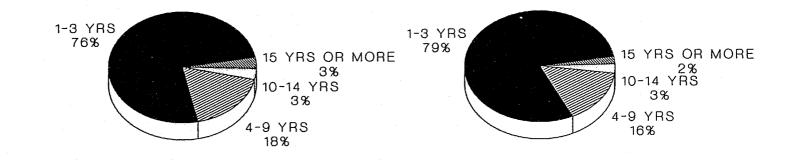

#### ADULT OFFENDERS IN OTHER FACILITIES

YOUTH COMPLEX

- The median age for Youth Complex inmates is 23 years.
- Seventy-six percent (76%) of all Youth Complex inmates are between 21 and 30 years of age.
- Sixty-seven (67%) are less than 25 years of age.

#### ADULTS IN OTHER FACILITIES

- The median age for Adults In Other Facilities is 30 years.
- Fifty percent (50%) of all adult offenders in "Other Facilities" are between 21 and 30 years of age.
- Forty-five percent (45%) are over 30 years of age.