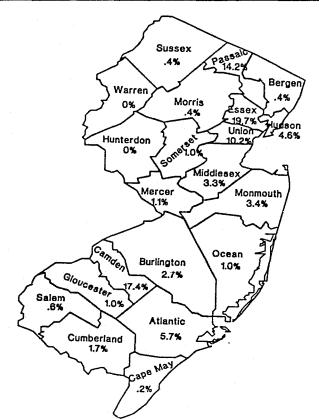

#### OFFENDERS IN NEW JERSEY CORRECTIONAL INSTITUTIONS ON DECEMBER 31, 1992 BY COUNTY OF COMMITMENT

| County of       |        | otal | Pris<br>Com |      | You<br>Com |      |      | TC   |     | lna<br>han | Other<br>Facil |          |     | enile<br>lities |
|-----------------|--------|------|-------------|------|------------|------|------|------|-----|------------|----------------|----------|-----|-----------------|
| Commitment      | #      | %    |             | %    | #          | %    | #    | %    | #   | <u>%</u>   | #              | <u>%</u> | #   | <u>%</u>        |
| TOTAL OFFENDERS | 21,773 | 100% | 11,901      | 100% | 4,484      | 100% | 664  | 100% | 819 | 100%       | 3,383          | 100%     | 522 | 100%            |
| Atlantic        | 1,418  | 7%   | 923         | 8%   | 233        | 5%   | 43   | 6%   | 61  | 7%         | 128            | 4%       | 30  | 6%              |
| Bergen          | 1,011  | 5%   | 470         | 4%   | 143        | 3%   | 36   | 5%   | 46  | 6%         | 314            | 9%       | 2   | 0%              |
| Burlington      | 417    | 2%   | 250         | 2%   | 84         | 2%   | 37   | 6%   | 11  | 1%         | 21             | 1%       | 14  | 3%              |
| Camden          | 2,549  | 12%  | 1,251       | 11%  | 479        | 11%  | 55   | 8%   | 74  | 9%         | 599            | 18%      | 91  | 17%             |
| Cape May        | 224    | 1%   | 138         | 1%   | 22         | 0%   | 6    | 1%   | 7   | 1%         | 50             | 1%       | 1   | 0%              |
| Cumberland      | 532    | 2%   | 321         | 3%   | 49         | 1%   | 18   | 3%   | 14  | 2%         | 121            | 4%       | 9   | 2%              |
| Essex           | 4,455  | 20%  | 2,868       | 24%  | 1,115      | 25%  | 59   | 9%   | 145 | 18%        | 165            | 5%       | 103 | 20%             |
| Gloucester      | 259    | 1%   | 146         | 1%   | 22         | 0%   | 21   | 3%   | 5   | 1%         | 60             | 2%       | 5   | 1%              |
| Hudson          | 1,706  | 8%   | 920         | 8%   | 424        | 9%   | 16   | 2%   | 62  | 8%         | 260            | 8%       | 24  | 5%              |
| Hunterdon       | 114    | 1%   | 58          | 0%   | 27         | 1%   | 10   | 2%   | 6   | 1%         | 13             | 0%       | 0   | 0%              |
| Mercer          | 1,147  | 5%   | 661         | 6%   | 230        | 5%   | 19   | 3%   | 60  | 7%         | 171            | 5%       | 6   | 1%              |
| Middlesex       | 1,036  | 5%   | 528         | 4%   | 211        | 5%   | 42   | 6%   | 35  | 4%         | 203            | 6%       | 17  | 3%              |
| Monmouth        | 1,222  | 6%   | 681         | 6%   | 258        | 6%   | . 74 | 11%  | 57  | 7%         | 134            | 4%       | 18  | 3%              |
| Morris          | 309    | 1%   | 172         | 1%   | 24         | 1%   | 22   | 3%   | 9   | 1%         | 80             | 2%       | 2   | 0%              |
| Ocean           | 426    | 2%   | 178         | 1%   | 68         | 2%   | 43   | 6%   | 14  | 2%         | 118            | 3%       | 5   | 1%              |
| Passaic         | 1,981  | 9%   | 889         | 7%   | 460        | 10%  | 44   | 7%   | 59  | 7%         | 455            | 13%      | 74  | 14%             |
| Salem           | 183    | 1%   | 105         | 1%   | 14         | 0%   | 10   | 2%   | 3   | 0%         | 48             | 1%       | .3  | 1%              |
| Somerset        | 402    | 2%   | 203         | 2%   | 75         | 2%   | 21   | 3%   | 12  | 1%         | 86             | 3%       | 5   | 1%              |
| Sussex          | 101    | 0%   | 39          | 0%   | 8          | 0%   | 16   | 2%   | 4   | 0%         | 32             | 1%       | 2   | 0%              |
| Union           | 1,762  | 8%   | 982         | 8%   | 412        | 9%   | 52   | 8%   | 62  | 8%         | 201            | 6%       | 53  | 10%             |
| Warren          | 212    | 1%   | 98          | 1%   | 46         | 1%   | 17   | 3%   | 6   | 1%         | 45             | 1%       | 0   | 0%              |
| Not Coded       | 307    | 1%   | 20          | 0%   | 80         | 2%   | 3    | 0%   | 67  | 8%         | 79             | 2%       | 58  | 11%             |

-By complex, counties with the highest percentage of commitments are as follows:

- Prison Complex Essex (24%)
- Youth Complex Essex (25%)
- ADTC (Male sex offenders) Monmouth (11%)
- Edna Mahan (Adult females) Essex (18%)
- Other Adult Facilities Camden (18%)
- Juvenile Facilities Essex (20%)