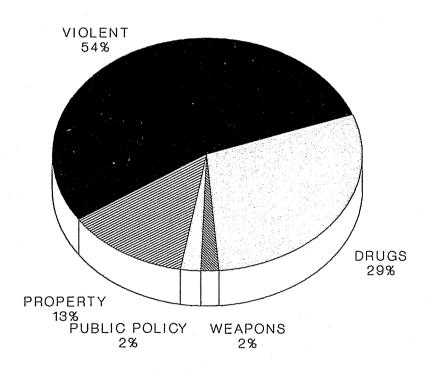

### HIGHLIGHTS

Forty-six percent (46%) of all New Jersey Department of Corrections residents were committed for crimes against persons which include Homicide, Sexual Assault, Aggravated/Simple Assault, Assault, Robbery, Kidnapping, Other Sex Offenses, and Other Person Offenses.

Thirty-four percent (34%) of all Department of Corrections residents have been committed for narcotics law violations, including possession, sale and distribution. Over 90% of all narcotics law violations are sale/distribution offenses.