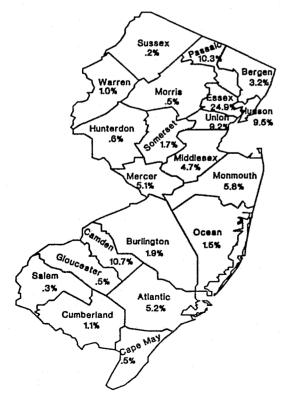

#### OFFENDERS IN NEW JERSEY CORRECTIONAL INSTITUTIONS ON DECEMBER 31, 1992 BY COUNTY OF COMMITMENT

| County of       |        | otal | Pris<br>Com |      | You<br>Com |      |      | TC   |     | lna<br>han | Other<br>Facil |          |     | enile<br>lities |
|-----------------|--------|------|-------------|------|------------|------|------|------|-----|------------|----------------|----------|-----|-----------------|
| Commitment      | #      | %    |             | %    | #          | %    | #    | %    | #   | <u>%</u>   | #              | <u>%</u> | #   | <u>%</u>        |
| TOTAL OFFENDERS | 21,773 | 100% | 11,901      | 100% | 4,484      | 100% | 664  | 100% | 819 | 100%       | 3,383          | 100%     | 522 | 100%            |
| Atlantic        | 1,418  | 7%   | 923         | 8%   | 233        | 5%   | 43   | 6%   | 61  | 7%         | 128            | 4%       | 30  | 6%              |
| Bergen          | 1,011  | 5%   | 470         | 4%   | 143        | 3%   | 36   | 5%   | 46  | 6%         | 314            | 9%       | 2   | 0%              |
| Burlington      | 417    | 2%   | 250         | 2%   | 84         | 2%   | 37   | 6%   | 11  | 1%         | 21             | 1%       | 14  | 3%              |
| Camden          | 2,549  | 12%  | 1,251       | 11%  | 479        | 11%  | 55   | 8%   | 74  | 9%         | 599            | 18%      | 91  | 17%             |
| Cape May        | 224    | 1%   | 138         | 1%   | 22         | 0%   | 6    | 1%   | 7   | 1%         | 50             | 1%       | 1   | 0%              |
| Cumberland      | 532    | 2%   | 321         | 3%   | 49         | 1%   | 18   | 3%   | 14  | 2%         | 121            | 4%       | 9   | 2%              |
| Essex           | 4,455  | 20%  | 2,868       | 24%  | 1,115      | 25%  | 59   | 9%   | 145 | 18%        | 165            | 5%       | 103 | 20%             |
| Gloucester      | 259    | 1%   | 146         | 1%   | 22         | 0%   | 21   | 3%   | 5   | 1%         | 60             | 2%       | 5   | 1%              |
| Hudson          | 1,706  | 8%   | 920         | 8%   | 424        | 9%   | 16   | 2%   | 62  | 8%         | 260            | 8%       | 24  | 5%              |
| Hunterdon       | 114    | 1%   | 58          | 0%   | 27         | 1%   | 10   | 2%   | 6   | 1%         | 13             | 0%       | 0   | 0%              |
| Mercer          | 1,147  | 5%   | 661         | 6%   | 230        | 5%   | 19   | 3%   | 60  | 7%         | 171            | 5%       | 6   | 1%              |
| Middlesex       | 1,036  | 5%   | 528         | 4%   | 211        | 5%   | 42   | 6%   | 35  | 4%         | 203            | 6%       | 17  | 3%              |
| Monmouth        | 1,222  | 6%   | 681         | 6%   | 258        | 6%   | . 74 | 11%  | 57  | 7%         | 134            | 4%       | 18  | 3%              |
| Morris          | 309    | 1%   | 172         | 1%   | 24         | 1%   | 22   | 3%   | 9   | 1%         | 80             | 2%       | 2   | 0%              |
| Ocean           | 426    | 2%   | 178         | 1%   | 68         | 2%   | 43   | 6%   | 14  | 2%         | 118            | 3%       | 5   | 1%              |
| Passaic         | 1,981  | 9%   | 889         | 7%   | 460        | 10%  | 44   | 7%   | 59  | 7%         | 455            | 13%      | 74  | 14%             |
| Salem           | 183    | 1%   | 105         | 1%   | 14         | 0%   | 10   | 2%   | 3   | 0%         | 48             | 1%       | .3  | 1%              |
| Somerset        | 402    | 2%   | 203         | 2%   | 75         | 2%   | 21   | 3%   | 12  | 1%         | 86             | 3%       | 5   | 1%              |
| Sussex          | 101    | 0%   | 39          | 0%   | 8          | 0%   | 16   | 2%   | 4   | 0%         | 32             | 1%       | 2   | 0%              |
| Union           | 1,762  | 8%   | 982         | 8%   | 412        | 9%   | 52   | 8%   | 62  | 8%         | 201            | 6%       | 53  | 10%             |
| Warren          | 212    | 1%   | 98          | 1%   | 46         | 1%   | 17   | 3%   | 6   | 1%         | 45             | 1%       | 0   | 0%              |
| Not Coded       | 307    | 1%   | 20          | 0%   | 80         | 2%   | 3    | 0%   | 67  | 8%         | 79             | 2%       | 58  | 11%             |

-By complex, counties with the highest percentage of commitments are as follows:

- Prison Complex Essex (24%)
- Youth Complex Essex (25%)
- ADTC (Male sex offenders) Monmouth (11%)
- Edna Mahan (Adult females) Essex (18%)
- Other Adult Facilities Camden (18%)
- Juvenile Facilities Essex (20%)