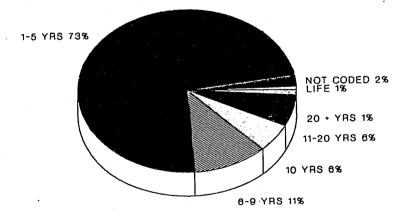

# YOUTH COMPLEX OFFENDERS ON DECEMBER 31, 1992 BY AGE GROUPS

| INSTITUTION                         | TOTAL           | UNDER     |       |              |              |              |              |              |            |            |            |           |           |       |       |           |       |
|-------------------------------------|-----------------|-----------|-------|--------------|--------------|--------------|--------------|--------------|------------|------------|------------|-----------|-----------|-------|-------|-----------|-------|
| INSTITUTION                         | TUTAL           | 17        | 17    | 18-20        | 21-22        | 23-24        | 25-21        | 28-30        | 31-33      | 34-36      | 37-39      | 40-44     | 45-49     | 50-54 | 55-59 | 60-64     | 65 +  |
| Garden State                        | 1,096           | 3         | 16    | 325          | 380          | 220          | 104          | 32           | 10         | 5          | 0          | 0         | 0         | 0     | 0     | 1         | 0     |
| Recep & Youth                       | 100.0%          | 0.3%      | 1.5%  | 29.7%        | 34.7%        | 20.1%        | 9.5%         | 2.9%         | 0.9%       | 0.5%       | 0.0%       | 0.0%      | 0.0%      | 0.0%  | 0.0%  | 0.1%      | 0.0%  |
| Wharton Tract                       | 74              | - O       | 0     | 20           | 20           | 18           | 13           | 3            | 0          | . 0        | e          | 0         | o         | 0     | 0     | 0         | 0     |
| Whatton Hatt                        | 100.0%          | 0.0%      | 0.0%  | 27.0%        | 27.0%        | 24.3%        | 17.6%        | 4.1%         | 0.0%       | 0.0%       | 0.0%       | 0.0%      | 0.0%      | 0.0%  | 0.0%  | 0.0%      | 0.0%  |
|                                     |                 |           |       |              |              |              |              |              |            |            |            |           |           |       |       | ,-        |       |
| Кеатеу                              | 206             | 0         | 0     | 16           | 38           | 38           | 24           | 30           | 14         | 17         | 6          | 15        | 5         | 3     | 0     | 0         | 0     |
|                                     | 100.0%          | 0.0%      | 0.0%  | 7.8%         | 18.4%        | 18.4%        | 11.7%        | 14.6%        | 6.8%       | 8.3%       | 2.9%       | 7.3%      | 2.4%      | 1.5%  | 0.0%  | 0.0%      | 0.0%  |
| Youth Reception                     | 31              | 0         | 3     | 13           | 5            | 3            | 2            | 1            | 2          | o          | 2          | Ö         | 0         | 0     | o     | 0         | 0     |
|                                     | 100.0%          | 0.0%      | 9.7%  | 41.9%        | 16.1%        | 9.7%         | 6.5%         | 3.2%         | 6.5%       | 0.0%       | 6.5%       | 0.0%      | 0.0%      | 0.0%  | 0.0%  | 0.0%      | -     |
|                                     |                 |           |       |              |              |              |              |              |            |            |            |           |           |       |       |           |       |
| Prison Reception                    | 195<br>100.0%   | 0.0%      | 0.0%  | 46<br>23.6%  | 27<br>13.8%  | 26<br>13.3%  | 17<br>8.7%   | 23<br>11.8%  | 17<br>8.7% | 15<br>7.7% | 10<br>5.1% | 7<br>3.6% | 7<br>3.6% | 0.0%  | 0.0%  | 0.0%      | -     |
| Garden State                        | 1,602           | 0.0%      | 19    | 420          | 470          | 305          | 160          | 89           | <u> </u>   | 37         | 18         | 22        | 12        | 3     | 0.0%  | 0.0%      | 0.0%  |
| Total                               | 100.0%          | 0.2%      | 1.2%  | 26.2%        | 29.3%        | 19.0%        | 10.0%        | 5.6%         | 2.7%       | 2.3%       | 1.1%       | 1.4%      | 0.7%      | 0.2%  | 0.0%  | 0.1%      | 0.0%  |
|                                     | 1 000           | 0         | 1     | 100          | 000          | 290          | 007          | 110          |            |            |            |           |           |       |       |           |       |
| Albert C. Wagner<br>Yth Crontnl Fac | 1,089<br>100.0% | 0.0%      | 0.1%  | 128<br>11.8% | 269<br>2. %  | 290          | 237<br>21.8% | 119<br>10.9% | 38<br>3.5% | 2<br>0.2%  | 2<br>0.2%  | 0.1%      | 0.0%      | 0.1%  | 0.0%  | 0<br>0.0% |       |
| Tur Oronan i do                     | 100.070         | 0.075     | 0.170 | 11.070       | <i></i>      | 20.070       | 21.070       | 10.070       | 0.078      | 0.276      | 0.270      | 0.178     | 0.078     | 0.178 | 0.078 | 0.0%      | 0.170 |
| New Lisbon                          | 80              | 0         | 0     | 6            | 15           | 21           | 27           | 9.           | - 1        | 1          | 0          | . 0       | 0         | 0     | 0     | 0         | 0     |
|                                     | 100.0%          | 0.0%      | 0.0%  | 7.5%         | 18.8%        | 26.3%        | 33.8%        | 11.3%        | 1.3%       | 1.3%       | 0.0%       | 0.0%      | 0.0%      | 0.0%  | 0.0%  | 0.0%      | 0.0%  |
| NPDC Unit                           | 44              | o         | 0     | 3            | 6            | 10           | 15           | -8           | 1          | 1          | 0          | 0         | 0         | 0     | 0     | 0         | 0     |
| NE DO OUIL                          | 100.0%          | 0.0%      | 0.0%  | 6.8%         | 13.6%        | 22.7%        | 34.1%        | 18.2%        | 2.3%       | 2.3%       | 0.0%       | 0.0%      | 0.0%      | 0.0%  | 0.0%  | 0.0%      |       |
|                                     |                 |           |       |              |              |              |              |              |            |            |            |           |           |       | Ì.    |           |       |
| Wagner Ad Seg                       | 150             | 1         | 1     | 30           | 33           | 28           | 19           | 12           | 12         | 3          | 2          | 5         | 1         | 2     | 1     | 0         | -     |
|                                     | 100.0%          | 0.7%      | 0.7%  | 20.0%        | 22.0%        | 18.7%        | 12.7%        | 8.0%         | 8.0%       | 2.0%       | 1.3%       | 3.3%      | 0.7%      | 1.3%  | 0.7%  | 0.0%      | 0.0%  |
| Albert C. Wagner                    | 1,363           | 1         | 2     | 167          | 323          | 349          | 298          | 148          | 52         | 7          | 4          | 6         | 1         | 3     | 1     | 0         | 1     |
| Total                               | 100.0%          | 0.1%      | 0.1%  | 12.3%        | 23.7%        | 25.6%        | 21.9%        | 10.9%        | 3.8%       | 0.5%       | 0.3%       | 0.4%      | 0.1%      | 0.2%  | 0.1%  | 0.0%      | 0.1%  |
|                                     | 1 104           |           |       | 154          | 300          | 280          | 288          | 125          | 10         |            |            |           |           |       |       | -         |       |
| Mountainview<br>Yth Crontnl Fac     | 1,184<br>100.0% | 0<br>0.0% | 0.1%  | 13.0%        | 25.3%        | 23.6%        | 200          | 135<br>11.4% | 19<br>1.6% | 0.3%       | 0.1%       | 0<br>0.0% | 0.0%      | 0.0%  | 0.1%  | 0<br>0.0% |       |
| rui oronan ruo                      | 1001070         | 0.070     |       | 10.070       | 20.070       | 20.075       | 2 /0         |              | 1.070      | 0.070      | 0.170      | 0.070     |           |       | 0.170 | 0.070     | 0.170 |
| High Point                          | 245             | 0         | 0     | 50           | 82           | 64           | 39           | 8            | 2          | 0          | 0          | 0         | 0         | 0     | 0     | 0         | -     |
|                                     | 100.0%          | 0.0%      | 0.0%  | 20.4%        | 33.5%        | 26.1%        | 15.9%        | 3.3%         | 0.8%       | 0.0%       | 0.0%       | 0.0%      | 0.0%      | 0.0%  | 0.0%  | 0.0%      | 0.0%  |
| Stokes Unit                         | 90              | 0         | 0     | 3            | 11           | 15           | 40           | 20           | 1          | 0          | 0          | 0         | 0         | 0     | 0     | o         | 6     |
| Olokes Onit                         | 100.0%          | 0.0%      | 0.0%  | 3.3%         | 12.2%        | 16.7%        | 44.4%        | 22.2%        | 1.1%       | 0.0%       | 0.0%       | 0.0%      | 0.0%      | 0.0%  | 0.0%  | 0.0%      | -     |
|                                     |                 |           |       |              |              |              |              |              |            |            |            |           |           |       |       |           |       |
| Mountainview<br>Total               | 1,519<br>100.0% | 0<br>0.0% | 0.1%  | 207<br>13.6% | 393<br>25.9% | 359<br>23.6% | 367<br>24.2% | 163<br>10.7% | 22<br>1.4% | 4<br>0.3%  | 0.1%       | 0<br>0.0% | 0.0%      | 0.0%  | 0.1%  | 0<br>0.0% |       |
| ı vidi                              | 100.076         | 0.0%      | 0.170 | 10.074       | 20.370       | 23.070       | 27.270       | 10,170       | 1.470      | 0.0%       | U.170      |           | 0.0%      | 0.0%  | 0.170 | 0.0%      | 0.1%  |
| Total Youth                         | 4,484           | 4         | 22    | 794          | 1,186        | 1,013        | 825          | 400          | 117        | 48         | 23         | 28        | 13        | 6     | 2     | 1         | 2     |
|                                     | 100.0%          | 0.1%      | 0.5%  | 17.7%        | 26.4%        | 22.6%        | 18.4%        | 8.9%         | 2.6%       | 1.1%       | 0.5%       | 0.6%      | 0.3%      | 0.1%  | 0.0%  | 0.0%      | 0.0%  |