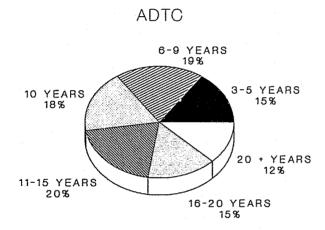

# BY AGE GROUPS ON DECEMBER 31, 1992

ADTC

- The median age at ADTC is 39 years.
- Fifty-one percent (51%) of the Adult Diagnostic and Treatment Center offenders are 34-39, with 18% being 50 years of age or older. This compares with 39% of the Prison Complex males who are aged 34-49 and 5% who are 50 or older.