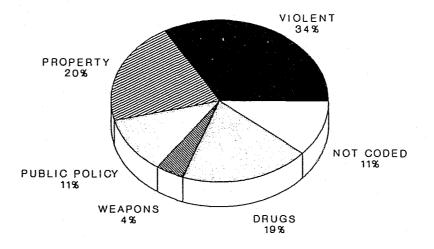

### HIGHLIGHTS

Forty-six percent (46%) of all New Jersey Department of Corrections residents were committed for crimes against persons which include Homicide, Sexual Assault, Aggravated/Simple Assault, Assault, Robbery, Kidnapping, Other Sex Offenses, and Other Person Offenses.

Thirty-four percent (34%) of all Department of Corrections residents have been committed for narcotics law violations, including possession, sale and distribution. Over 90% of all narcotics law violations are sale/distribution offenses.

Thirty-eight percent (38%) of all New Jersey Department of Corrections residents were committed with maximum statutory sentences of 10 years or more. Of the total, four percent (4%) are serving Life Sentences and 4 offenders are under Capital Sentence.