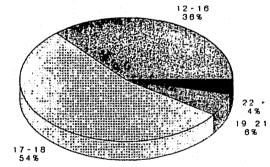

- The majority of Juvenile Complex offenders (54%) are 17-18 years of age. The median age is 17 years.
- Fifty-four percent (54%) of all New Jersey Training School for Boys offenders are 17-18 years of age.
- Eighty-seven percent (87%) of Juvenile Medium Security Facility offenders are 16-18 years of age.
- Note: The New Jersey Training School for Boys was utilizing
  7 adult inmate para-professionals on December 31, 1992.
  Additionally, there is one cottage which houses up to 36
  sentenced adults. This accounts for virtually all of those
  cited in the above table who are older than 20 years of age.