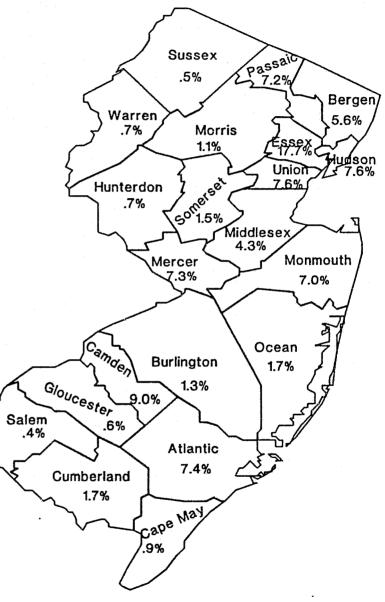

# COUNTY OF COMMITMENT

OF THE 21 NEW JERSEY COUNTIES, SEVEN (ATLANTIC, CAMDEN, ESSEX, HUDSON, MONMOUTH, PASSAIC AND UNION) ACCOUNT FOR SEVENTY PERCENT (70%) OF TOTAL STATE CORRECTIONAL RESIDENTS. ESSEX COUNTY IS THE HIGHEST CONTRIBUTOR WITH TWENTY PERCENT (20%).

#### OFFENDERS IN NEW JERSEY CORRECTIONAL INSTITUTIONS ON DECEMBER 31, 1992 BY COUNTY OF COMMITMENT

| County of       |        | otal | Pris<br>Com |      | You<br>Com |      |      | TC   |     | lna<br>han | Other<br>Facil |          |     | enile<br>lities |
|-----------------|--------|------|-------------|------|------------|------|------|------|-----|------------|----------------|----------|-----|-----------------|
| Commitment      | #      | %    |             | %    | #          | %    | #    | %    | #   | <u>%</u>   | #              | <u>%</u> | #   | <u>%</u>        |
| TOTAL OFFENDERS | 21,773 | 100% | 11,901      | 100% | 4,484      | 100% | 664  | 100% | 819 | 100%       | 3,383          | 100%     | 522 | 100%            |
| Atlantic        | 1,418  | 7%   | 923         | 8%   | 233        | 5%   | 43   | 6%   | 61  | 7%         | 128            | 4%       | 30  | 6%              |
| Bergen          | 1,011  | 5%   | 470         | 4%   | 143        | 3%   | 36   | 5%   | 46  | 6%         | 314            | 9%       | 2   | 0%              |
| Burlington      | 417    | 2%   | 250         | 2%   | 84         | 2%   | 37   | 6%   | 11  | 1%         | 21             | 1%       | 14  | 3%              |
| Camden          | 2,549  | 12%  | 1,251       | 11%  | 479        | 11%  | 55   | 8%   | 74  | 9%         | 599            | 18%      | 91  | 17%             |
| Cape May        | 224    | 1%   | 138         | 1%   | 22         | 0%   | 6    | 1%   | 7   | 1%         | 50             | 1%       | 1   | 0%              |
| Cumberland      | 532    | 2%   | 321         | 3%   | 49         | 1%   | 18   | 3%   | 14  | 2%         | 121            | 4%       | 9   | 2%              |
| Essex           | 4,455  | 20%  | 2,868       | 24%  | 1,115      | 25%  | 59   | 9%   | 145 | 18%        | 165            | 5%       | 103 | 20%             |
| Gloucester      | 259    | 1%   | 146         | 1%   | 22         | 0%   | 21   | 3%   | 5   | 1%         | 60             | 2%       | 5   | 1%              |
| Hudson          | 1,706  | 8%   | 920         | 8%   | 424        | 9%   | 16   | 2%   | 62  | 8%         | 260            | 8%       | 24  | 5%              |
| Hunterdon       | 114    | 1%   | 58          | 0%   | 27         | 1%   | 10   | 2%   | 6   | 1%         | 13             | 0%       | 0   | 0%              |
| Mercer          | 1,147  | 5%   | 661         | 6%   | 230        | 5%   | 19   | 3%   | 60  | 7%         | 171            | 5%       | 6   | 1%              |
| Middlesex       | 1,036  | 5%   | 528         | 4%   | 211        | 5%   | 42   | 6%   | 35  | 4%         | 203            | 6%       | 17  | 3%              |
| Monmouth        | 1,222  | 6%   | 681         | 6%   | 258        | 6%   | . 74 | 11%  | 57  | 7%         | 134            | 4%       | 18  | 3%              |
| Morris          | 309    | 1%   | 172         | 1%   | 24         | 1%   | 22   | 3%   | 9   | 1%         | 80             | 2%       | 2   | 0%              |
| Ocean           | 426    | 2%   | 178         | 1%   | 68         | 2%   | 43   | 6%   | 14  | 2%         | 118            | 3%       | 5   | 1%              |
| Passaic         | 1,981  | 9%   | 889         | 7%   | 460        | 10%  | 44   | 7%   | 59  | 7%         | 455            | 13%      | 74  | 14%             |
| Salem           | 183    | 1%   | 105         | 1%   | 14         | 0%   | 10   | 2%   | 3   | 0%         | 48             | 1%       | .3  | 1%              |
| Somerset        | 402    | 2%   | 203         | 2%   | 75         | 2%   | 21   | 3%   | 12  | 1%         | 86             | 3%       | 5   | 1%              |
| Sussex          | 101    | 0%   | 39          | 0%   | 8          | 0%   | 16   | 2%   | 4   | 0%         | 32             | 1%       | 2   | 0%              |
| Union           | 1,762  | 8%   | 982         | 8%   | 412        | 9%   | 52   | 8%   | 62  | 8%         | 201            | 6%       | 53  | 10%             |
| Warren          | 212    | 1%   | 98          | 1%   | 46         | 1%   | 17   | 3%   | 6   | 1%         | 45             | 1%       | 0   | 0%              |
| Not Coded       | 307    | 1%   | 20          | 0%   | 80         | 2%   | 3    | 0%   | 67  | 8%         | 79             | 2%       | 58  | 11%             |

-Of the 21 New Jersey counties, seven (Atlantic, Camden, Essex, Hudson, Passaic, Monmouth and Union) contribute 70% of Total State Correctional Commitments. Essex county is the highest contributor with 20%.

-By complex, counties with the highest percentage of commitments are as follows:

- Prison Complex Essex (24%)
- Youth Complex Essex (25%)
- ADTC (Male sex offenders) Monmouth (11%)
- Edna Mahan (Adult females) Essex (18%)
- Other Adult Facilities Camden (18%)
- Juvenile Facilities Essex (20%)