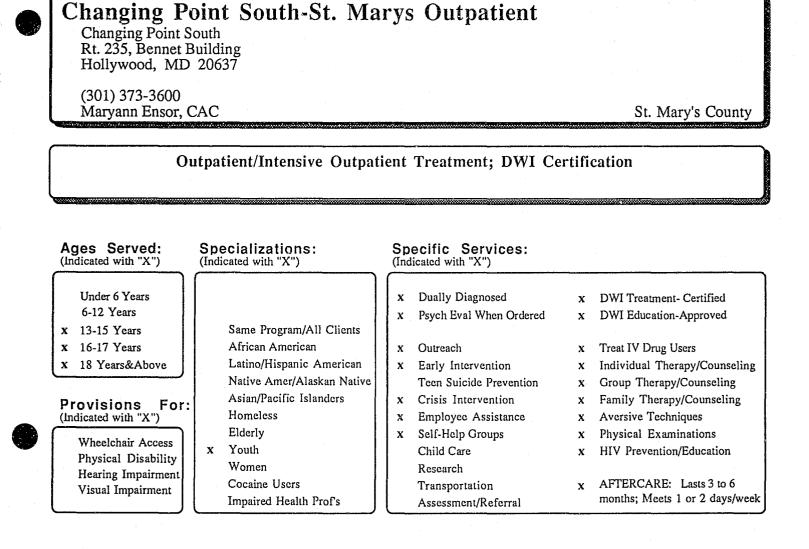

| x   | x | x |   | x | x | Outpatient Treatment                                            |

.

#### HOTLINE: 1-800-883-5100

#### For Profit/Private



| Available by Phone:              | Avg Wait for Admission:                                | Financial Information:<br>(Indicated with "X")                                                    |
|----------------------------------|--------------------------------------------------------|---------------------------------------------------------------------------------------------------|
| 24 hours a day;<br>7 days a week | INpatient: NA (OP only)<br>OUTpatient: Within 24 hours | No For                                                                                            |
| MON to<br>TUE to<br>WED to       | Avg Inpatient Treatment Duration:<br>(NA (OP only)     | No Fee<br>Sliding Scale<br>x Accept Maryland Medicaid                                             |
| THU to<br>FRI to<br>