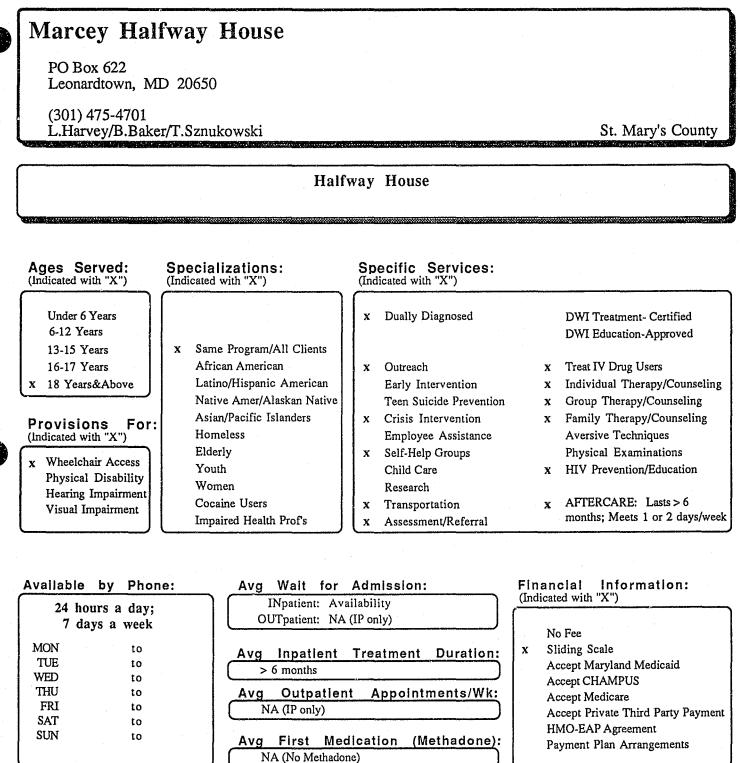

------------------------------------------------------------------|------------------------------------------------------------------------|
| 7 days a<br>MON<br>TUE<br>WED          | to<br>to | Avg Inpatient Treatment Duration: X<br>NA (OP only)                               | No Fee<br>Sliding Scale<br>Accept Maryland Medicaid                    |
| THU<br>FRI<br>SAT                      | to<br>to | Avg Outpatient Appointments/Wk: x<br>One or 2/Week x                              | Accept CHAMPUS<br>Accept Medicare<br>Accept Private Third Party Paymen |
| SUN                                    | to<br>to | Avg First Medication (Methadone):<br>NA (No Methadone)                            | HMO-EAP Agreement<br>Payment Plan Arrangements                         |

#### **Special Notes:**



#### **Special Notes:**

## Sierra House

Walden/Sierra, Inc. Saint Andrews Church Road California, MD 20619

(301) 862-4212 Ginny Simpson

St. Mary's County



| Available by Phone:              | Avg Wait for Admission:                            | Financial Information:<br>(Indicated with "X")                         |
|----------------------------------|----------------------------------------------------|------------------------------------------------------------------------|
| 24 hours a day;<br>7 days a week | INpatient: 1 - 2 weeks<br>OUTpatient: NA (IP only) | <u></u>                                                                |
| MON to<br>TUE to<br>WED to       | Avg Inpatient Treatment Duration:<br>> 6 months    | No Fee<br>Sliding Scale<br>Accept Maryland Medicaid