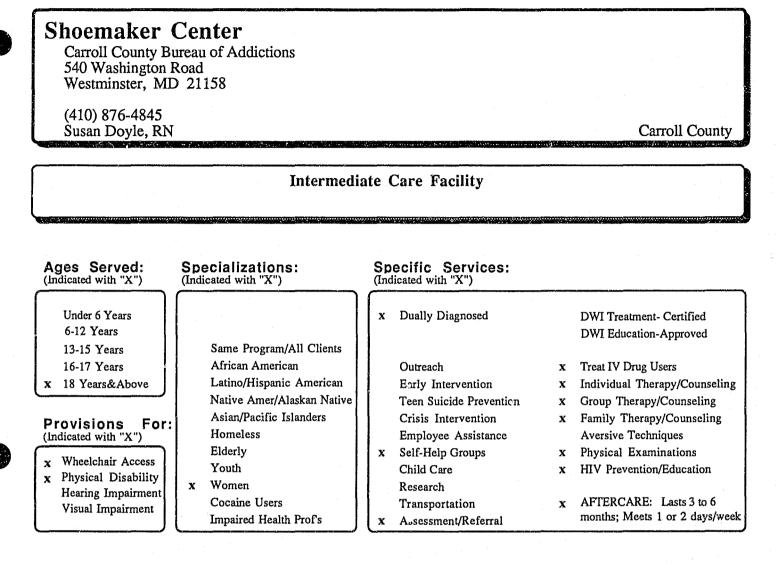

tient: 2 days-1 week                          |                                                                                                            |  |
| MON<br>TUE<br>WED | to<br>to<br>to          |                                                    | Sliding Scale<br>x Accept Maryland Medicaid                                                                |  |
| THU<br>FRI<br>SAT | to<br>to                | Avg Outpatient Appointments/Wk:<br>One or 2/Week   | <ul> <li>x Accept CHAMPUS</li> <li>x Accept Medicare</li> <li>x Accept Private Third Party Payn</li> </ul> |  |
| SUN               | to<br>to                |                                                    | HMO-EAP Agreement<br>Payment Plan Arrangements                                                             |  |



| 24 hou                                          | by Phone:<br>urs a day;                       | Avg Walt for Admission:<br>INpatient: 1 - 2 weeks<br>OUTpatient: NA (IP only)                         | Financial Information:<br>(Indicated with "X")                                                                                                                                     |  |
|-------------------------------------------------|-----------------------------------------------|-------------------------------------------------------------------------------------------------------|------------------------------------------------------------------------------------------------------------------------------------------------------------------------------------|--|
| 7 day<br>MON<br>TUE<