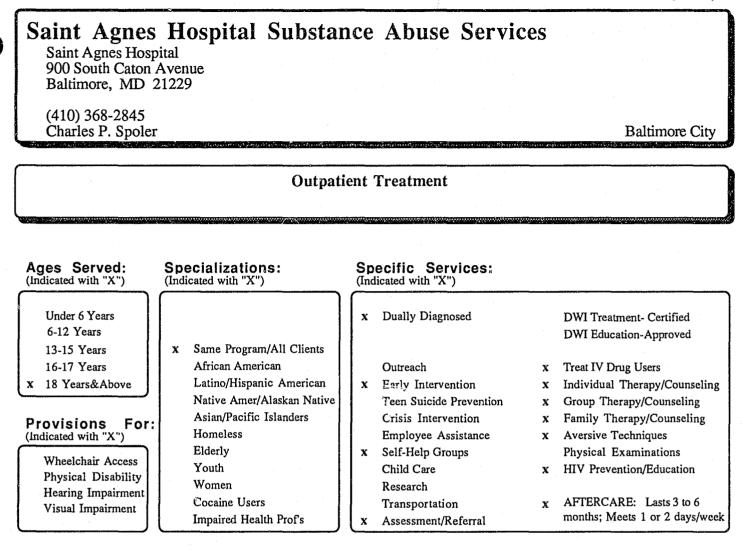

|     | 4:00p          | 3 to 6 months                                          | Accept Maryland Medicaid<br>Accela CHAMPUS     |
| THU        | 8:00a          |     | 4:00p          | Avg Outpatient Appointments/Wk:                        | Accept Medicare                                |
| FRI        | 8:00a          | to  | 4:00p          | NA (IP only)                                           | Accept Private Third Party Payme               |
| SAT        | 8:00a          | to  | 4:00p          |                                                        | HMO-EAP Agreement                              |
| SUN        | 8:00a          | to  | 4:00p          | Avg First Medication (Methadone):<br>NA (No Methadone) | Payment Plan Arrangements                      |

Not-for-Profit



| Available by Phone:                                            | Avg Wait for Admission:                          | Financial Information:<br>(Indicated with "X")                                                            |
|----------------------------------------------------------------|--------------------------------------------------|-----------------------------------------------------------------------------------------------------------|
|                                                                | OUTpatient: Within 24 hours                      |                                                                                                           |
| MON 8:00a to 4:30p<br>TUE 8:00a to 4:30p<br>WED 8:00a to 4:30p | NA (OP only)                                     | No