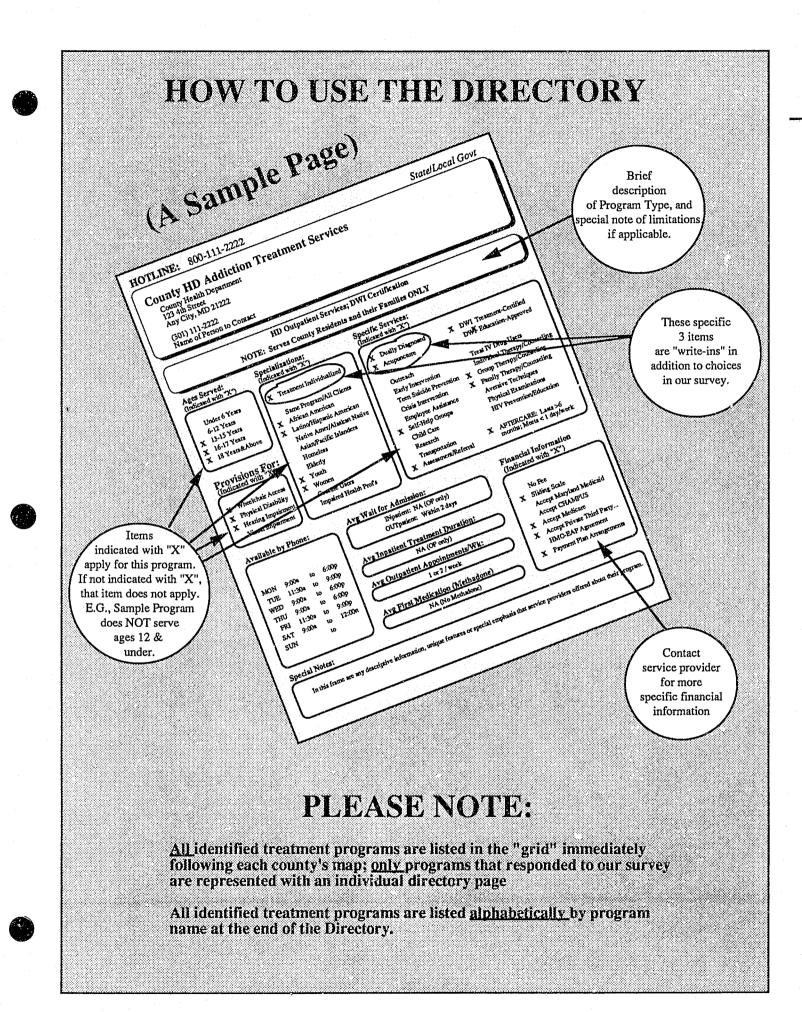

## **INTRODUCTION**

We are pleased to provide you with the 1992 Edition of the Directory of Alcohol and Drug Treatment Programs in Maryland. In developing this Directory, we have made every effort to ensure accurate representation of your program. Also, please note:

Information provided on the Directory page for each program represents only selected items from the complete data base.

The criteron for inclusion is certification either by the Maryland Alcohol and Drug Abuse Administration or by the Joint Commission on Accreditation of Health Care Organizations.

Inclusion does not signify endorsement in any way—It is up to the consumer to make an appropriate selection.

We have made several attempts to contact all identified providers, both by mail and by telephone.

While we have tried to verify and complete the data collected, completeness and accuracy of information are limited by willingness of respondents to participate.

Upon printing and distribution of the Directory, this project is scheduled to close down.