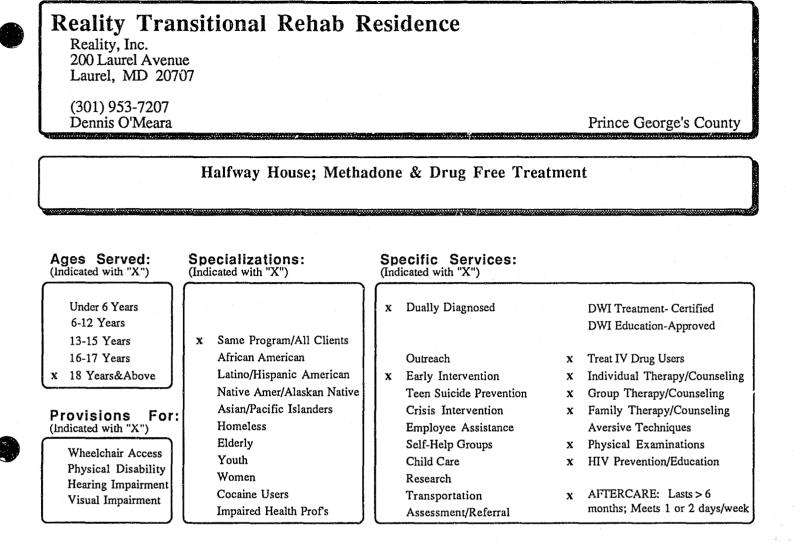

| x Accept Maryland Medicaid                     |
| WED     | 9:00a | to  | 5:00p |                                                        | Acc. pt CHAMPUS                                |
| THU     | 9:00a | to  | 5:00p | Avg Outpatient Appointments/Wk:                        | Accept Medicare                                |
| FRI     | 9:00a | to  | 5:00p | 3 or more/Week                                         |                                                |
| SAT     | 9:00a | to  | 5:00p |                                                        | Accept Private Third Party Paymer              |
| SUN     | 9:00a | to  | 5:00p | Avg First Medication (Methadone):<br>NA (No Methadone) | HMO-EAP Agreement<br>Payment Plan Arrangements |

#### **Special Notes:**



| Available by Phone:                                            | Avg Walt for Admission:                                | Financial Information:                                                  |
|----------------------------------------------------------------|--------------------------------------------------------|-------------------------------------------------------------------------|
|                                                                | INpatient: 2 - 4 weeks<br>OUTpatient: NA (IP only)     | (Indicated with "X")                                                    |
| MON 9:00a to 5:00p<br>TUE 9:00a to 5:00p<br>WED 9:00a to 5:00p | Avg Inpatient Treatment Duration:<br>3 to 6 months     | No Fee<br>Sliding Scale<br>Accept Maryland Medicaid                     |
| THU