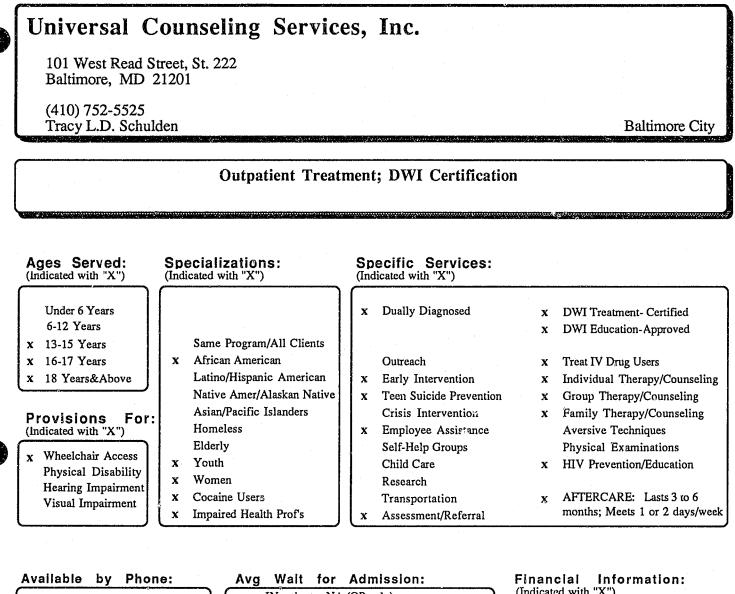

------------------|--------------------------------------------------------|-------------------------------------------------------------------------|
|                            | OUTpatient: 2 days-1 week                              | No Fee                                                                  |
| MON to<br>TUE to<br>WED to | Avg Inpatient Treatment Duration:<br>NA (OP only)      | <ul> <li>x Sliding Scale</li> <li>x Accept Maryland Medicaid</li> </ul> |
| THU to<br>FRI to           | Avg Outpatient Appointments/Wk:<br>Less than 1/Week    | Accept CHAMPUS<br>Accept Medicare<br>Accept Private Third Party Payment |
| SAT to<br>SUN to           | Avg First Medication (Methadone):<br>49 hours - 1 week | HMO-EAP Agreement<br>Payment Plan Arrangements                          |



| Available by Phone:                                                                                                                                                                                                                                                                                                                                                                                                           | Avg Walt for Admission:<br>INpatient: NA (OP only)<br>OUTpatient: 1 - 2 days                          | (Indicated with "X")                                                                                                                                                                  |
|-------------------------------------------------------------------------------------------