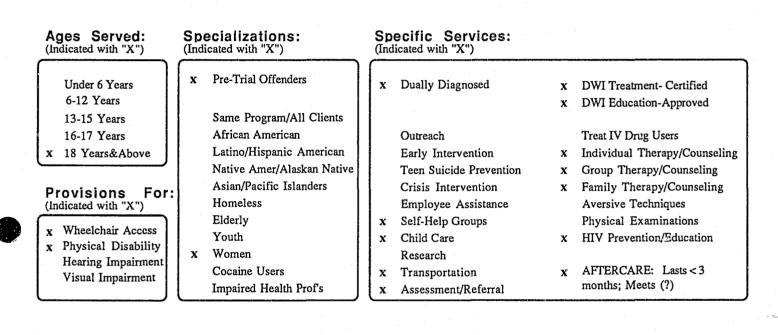

. . ..

| Cumberland, MD<br>(301) 777-2285<br>Robert L. Cassidy                                                                 |                                                                                                                                                                                                             |                                                                                                                                                                                   | Allegany Count                                                                                                                                |
|-----------------------------------------------------------------------------------------------------------------------|-------------------------------------------------------------------------------------------------------------------------------------------------------------------------------------------------------------|-----------------------------------------------------------------------------------------------------------------------------------------------------------------------------------|-----------------------------------------------------------------------------------------------------------------------------------------------|
|                                                                                                                       | Intermedia                                                                                                                                                                                                  | ate Care Facility                                                                                                                                                                 |                                                                                                                                               |
| Ages Served:<br>(Indicated with "X")<br>Under 6 Years<br>6-12 Years<br>13-15 Years<br>16-17 Years<br>x 18 Years&Above | Specializations:<br>(Indicated with "X")<br>x Treatment Individualized<br>Same Program/All Clients<br>African American<br>Latino/Hispanic American<br>Native Amer/Alaskan Native<br>Asian/Pacific Islanders | Specific Services:<br>(Indicated with "X")<br>x Dually Diagnosed<br>x Comprehensive Treatment<br>Outreach<br>Early Intervention<br>Teen Suicide Prevention<br>Crisis Intervention | DWI Treatment- Certified<br>DWI Education-Approved<br>x Treat IV Drug Users<br>x Individual Therapy/Counseling<br>x Family Therapy/Counseling |