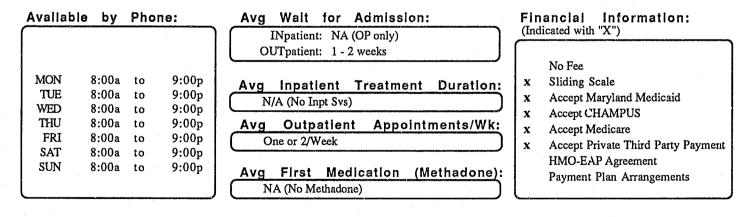

to Outpatient Avg to One or 2/Week to to

Avg First Medication (Methadone): NA (No Methadone)

Appointments/Wk:

- Accept CHAMPUS х
- Accept Medicare х
- Accept Private Third Party Payment x HMO-EAP Agreement Payment Plan Arrangements

## **Special Notes:**

THU

FRI

SAT

SUN

In most instances, clients enter treatment within 24 hours following their initial request for services.

| Available by Phone:              | Avg Wait for Admission:                              | Financial Information:                                                                                   |
|----------------------------------|------------------------------------------------------|----------------------------------------------------------------------------------------------------------|
| 24 hours a day;<br>7 days a week | INpatient: NA (OP only)<br>OUTpatient: 2 days-1 week | (Indicated with "X")                                                                                     |
| MON to<br>TUE to<br>WED to       | Avg Inpatien? Treatment Duration:<br>NA (OP only)    | No Fee<br>x Sliding Scale<br>Accept Maryland Medicaid                                                    |
| THU to<br>FRI to                 | Avg Outpatient Appointments/Wk:<br>One or 2/Week     | x       Accept CHAMPUS         x       Accept Medicare         x       Accept Private Third Party Paymen |
| SAT to<br>SUN to                 | Avg First Medication (Methadone):                    | HMO-EAP Agreement<br>Payment Plan Arrangements                                                           |