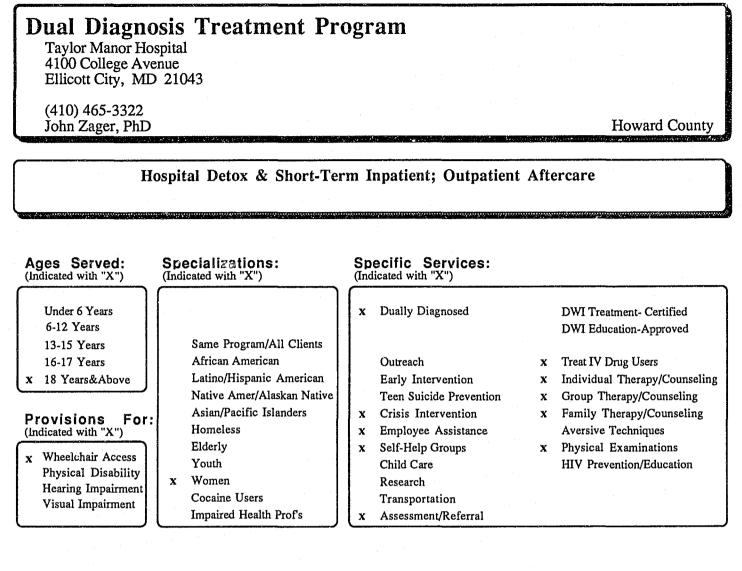

br>FRI        | 8:00a<br>8:00a | to 8:30p<br>to 8:30p             | Avg Outpatient Appointments/Wk:<br>One or 2/Week       | x       Accept CHAMPUS         x       Accept Medicare         x       Accept Private Third Party Payment |
| SAT<br>SUN        |                | to 8:30p<br>to 8:30p             | Avg First Medication (Methadone):<br>NA (No Methadone) | HMO-EAP Agreement<br>Payment Plan Arrangements                                                            |

### Special Notes:

During FY 91 we provided treatment services to approximately 150 inmates at the Howard County Detention Center. We have continued to provide HIV counseling and testing which is offered to our clients. Also, we provide education and counseling for pregnant women at the health department's prenatal clinic.



| Available by Phone:              | Avg Walt for Admission:                                | Financial Information:<br>(Indicated with "X")                                                                |
|----------------------------------|--------------------------------------------------------|---------------------------------------------------------------------------------------------------------------|
| 24 hours a day;<br>7 days a week | INpatient: Less than 2 days<br>OUTpatient: 1 - 2 days  | No Fee                                                                                                        |
| MON to<br>TUE to<br>WED to       | Avg Inpatient Treatment Duration:<br>> 1 wk/< 1 mo     | <ul><li>x Sliding Scale</li><li>x Accept Maryland Medicaid</li></ul>