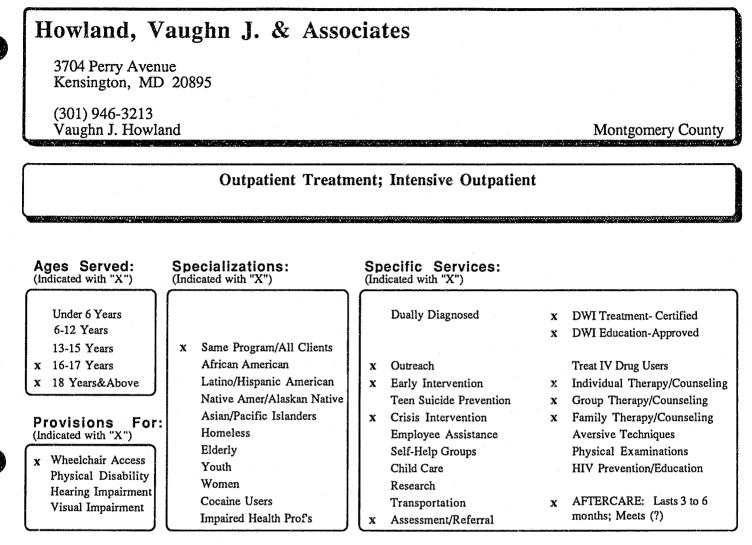

## **Special Notes:**

The program has a particularly strong emphasis on family treatment. There is a component called "spouses week." The spouse may live on the unit for a week and be engaged in the treatment process.