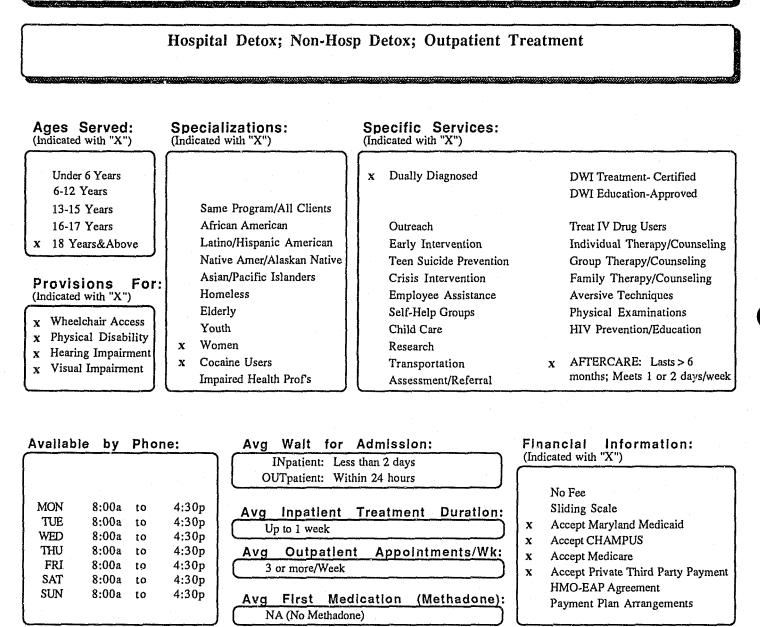

| Available by Phone:              | Avg Walt for Admission:                                | Financial Information:<br>(Indicated with "X")                                                    |
|----------------------------------|--------------------------------------------------------|---------------------------------------------------------------------------------------------------|
| 24 hours a day;<br>7 days a week | INpatient: 1 - 3 months<br>OUTpatient: NA (IP only)    |                                                                                                   |
| MON to<br>TUE to<br>WED to       | Avg Inpatient Treatment Duration:<br>1 to 3 months     | No Fee<br>x Sliding Scale<br>Accept Maryland Medicaid                                             |
| THU to<br>FRI to                 | Avg Outpatient Appointments/Wk:<br>NA (IP only)        | x       Accept CHAMPUS         Accept Medicare         x       Accept Private Third Party Payment |
| SAT to<br>SUN to                 | Avg First Medication (Methadone):<br>NA (No Methadone) | HMO-EAP Agreement<br>Payment Plan Arrangements                                                    |