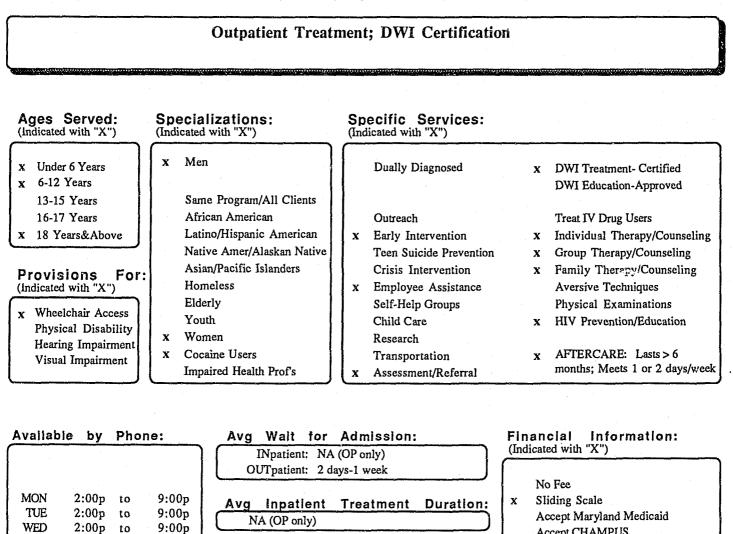

| (301) 724-0471<br>Henry A. Brown,                         | ACSW/LCSW                                                                                       |                                                                                                          | Allegany County                                                                                                              |
|-----------------------------------------------------------|-------------------------------------------------------------------------------------------------|----------------------------------------------------------------------------------------------------------|------------------------------------------------------------------------------------------------------------------------------|
|                                                           |                                                                                                 | ent Treatment                                                                                            |                                                                                                                              |
| Ages Served:<br>Indicated with "X")                       | Specializations:<br>(Indicated with "X")                                                        | Specific Services:<br>(Indicated with "X")                                                               |                                                                                                                              |
| Under 6 Years<br>6-12 Years<br>13-15 Years<br>16-17 Years | <ul> <li>x DWI; Alcohol Educ.</li> <li>Same Program/All Clients<br/>African American</li> </ul> | Dually Diagnosed<br>Outreach                                                                             | <ul> <li>x DWI Treatment- Certified</li> <li>x DWI Education-Approved</li> <li>Treat IV Drug Users</li> </ul>                |
| 18 Years&Above                                            | Latino/Hispanic American<br>Native Amer/Alaskan Native                                          | <ul> <li>x Early Intervention</li> <li>Teen Suicide Prevention</li> <li>x Crisis Intervention</li> </ul> | <ul> <li>x Individual Therapy/Counseling</li> <li>x Group Therapy/Counseling</li> <li>x Family Therapy/Counseling</li> </ul> |
| Wheelchair Access<br>Physical Disability                  | Homeless<br>Elderly<br>Youth                                                                    | x Employee Assistance<br>Self-Help Groups<br>Child Care                                                  | Aversive Techniques<br>Physical Examinations<br>HIV Prevention/Education                                                     |
| Hearing Impairment<br>Visual Impairment                   | <ul> <li>X Women</li> <li>Cocaine Users</li> <li>X Impaired Health Prof's</li> </ul>            | Research<br>Transportation<br><b>x</b> Assessment/Referral                                               | X AFTERCARE: Lasts 3 to 6<br>months; Meets (?)                                                                               |
| vailable by Phon                                          | ne: Avg Walt for<br>INpatient: NA                                                               |                                                                                                          | Financial Information:<br>(Indicated with "X")                                                                               |

to Outpatient Avg to One or 2/Week to to

Avg First Medication (Methadone): NA (No Methadone)

Appointments/Wk:

- Accept CHAMPUS х
- Accept Medicare х
- Accept Private Third Party Payment x HMO-EAP Agreement Payment Plan Arrangements

## **Special Notes:**

THU

FRI

SAT

SUN

In most instances, clients enter treatment within 24 hours following their initial request for services.

| Available by Phone:              | Avg Wait for Admission:                              | Financial Information:                                                                                   |
|----------------------------------|------------------------------------------------------|----------------------------------------------------------------------------------------------------------|
| 24 hours a day;<br>7 days a week | INpatient: NA (OP only)<br>OUTpatient: 2 days-1 week | (Indicated with "X")                                                                                     |
| MON to<br>TUE to<br>WED to       | Avg Inpatien? Treatment Duration:<br>NA (OP only)    | No Fee<br>x Sliding Scale<br>Accept Maryland Medicaid                                                    |
| THU to<br>FRI to                 | Avg Outpatient Appointments/Wk:<br>One or 2/Week     | x       Accept CHAMPUS         x       Accept Medicare         x       Accept Private Third Party Paymen |
| SAT to<br>SUN to                 | Avg First Medication (Methadone):                    | HMO-EAP Agreement<br>Payment Plan Arrangements                                                           |