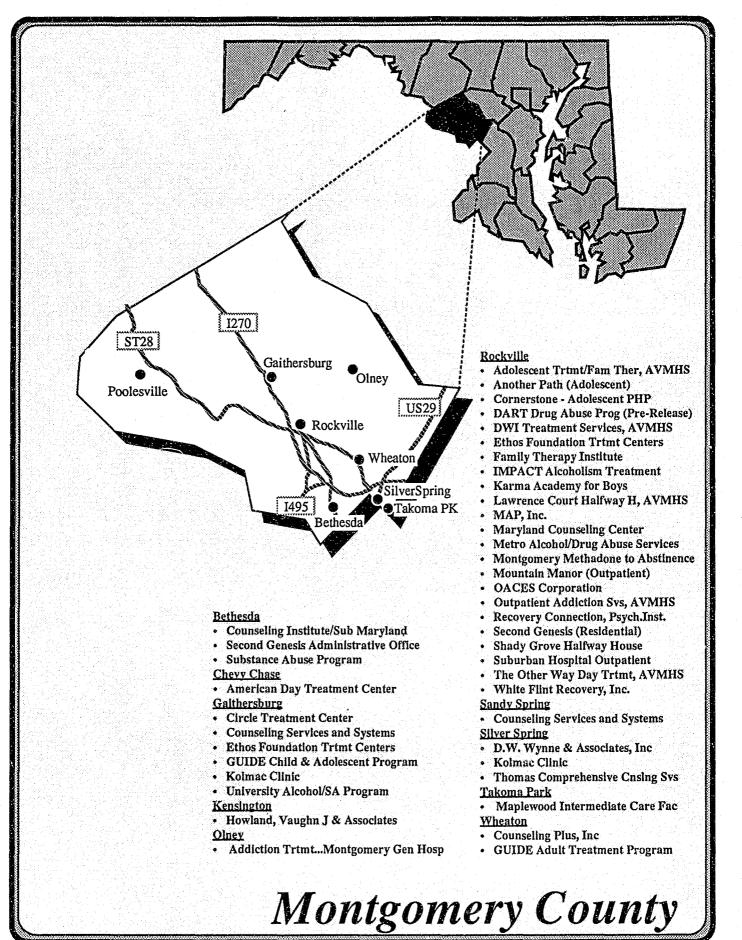

---------|
| MON         8:00a         to         8:00p           TUE         8:00a         to         8:00p           WED         8:00a         to         8:00p           THU         8:00a         to         8:00p           FRI         8:00a         to         8:00p           SAT         8:00a         to         8:00p           SUN         8:00a         to         8:00p | OUTpatient: 2 days-1 week         Avg inpatient Treatment Duration:         NA (OP only)         Avg Outpatient Appointments/Wk:         One or 2/Week         Avg First Medication (Methadone):         NA (No Methadone) | No Fee<br>X Sliding Scale<br>Accept Maryland Medicaid<br>Accept CHAMPUS<br>Accept Medicare<br>Accept Private Third Party Payment<br>HMO-EAP Agreement<br>Payment Plan Arrangements |

**Special Notes:** 



| Montgomery<br>County                                                                                                                                                                                  | and | THE REAL PROPERTY IN | Strain Providence | 22/100 |       |                                        |                                                         |   | AN AN AN | Ter as a set |                                        |                              |                                        | 2000 - 200 - 200 - 200 - 200 - 200 - 200 - 200 - 200 - 200 - 200 - 200 - 200 - 200 - 200 - 200 - 200 - 200 - 200 - 200 - 200 - 200 - 200 - 200 - 200 - 200 - 200 - 200 - 200 - 200 - 200 - 200 - 200 - 200 - 200 - 200 - 200 - 200 - 200 - 200 - 200 - 200 - 200 - 200 - 200 - 200 - 200 - 200 -