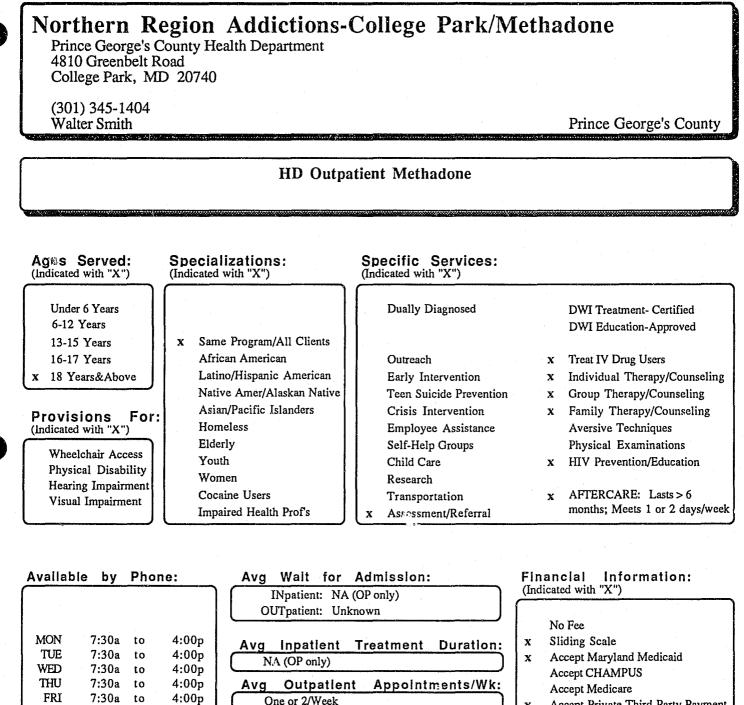

---------------------------------------------------------------------------------------------------------------------------------------------------|
| MON<br>TUE<br>WED<br>THU<br>FRI<br>SAT<br>SUN | a week<br>to<br>to<br>to<br>to<br>to<br>to | Avg Inpatient Treatment Duration:         NA (OP only)         Avg Outpatient Appointments/Wk:         One or 2/Week         Avg First Medication (Methadone):         NA (No Methadone) | No Fee<br>Sliding Scale<br>Accept Maryland Medicaid<br>X Accept CHAMPUS<br>Accept Medicare<br>X Accept Private Third Party Payment<br>HMO-EAP Agreement<br>Payment Plan Arrangements |

**Special Notes:** 





State/Local Govt



First Medication

NA (No Methadone)

(Methadone):

HMO-EAP Agreement Payment Plan Arrangements

Special Notes:

8:00a

to

9:00p

Avg

SUN



First Medication (Methadone):

 Accept Private Third Party Payment HMO-EAP Agreement
 Payment Plan Arrangements

**Special Notes:** 

SAT

SUN

7:30a to

7:30a to

4:00p

4:00p

Avg

No Response

#### Northern Region Addictions-Laurel Prince George's County Health Department 217 Main Street Laurel, MD 20707 (301) 498-7500 Pat Butler Prince George's County **HD** Outpatient Treatment; DWI Certification Ages Served: Specializations: **Specific Services:** (Indicated with "X") (Indicated with "X") (Indicated with "X") Under 6 Years Dually Diagnosed х **DWI** Treatment- Certified х 6-12 Years DWI Education-Approved х x 13-15 Years Same Program/All Clients x 16-17 Years African American Outreach Treat IV Drug Users х Latino/Hispanic American 18 Years&Above х х Early Intervention х Individual