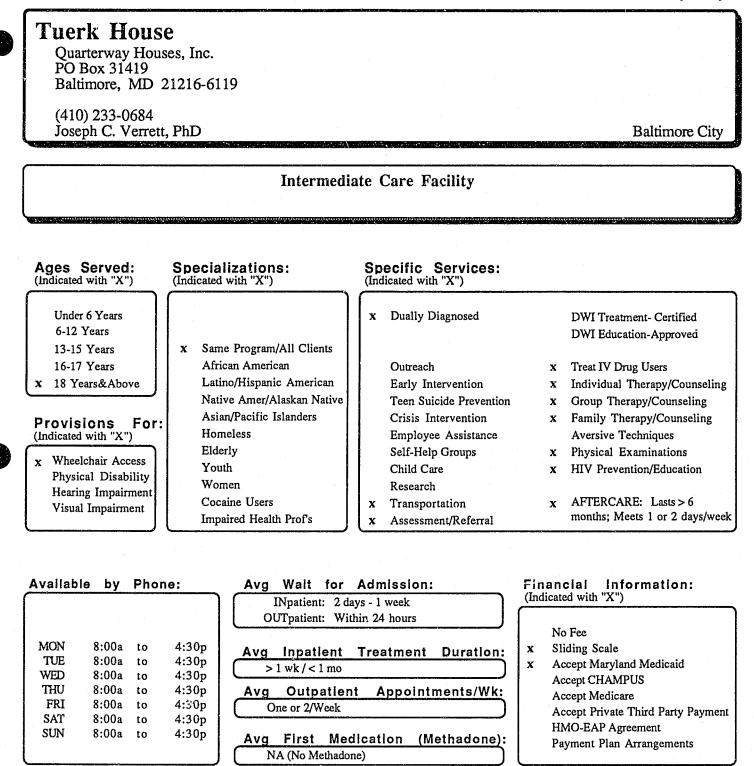

:00p | (NA (OP only)                     | Accept Maryland Medicaid                       |
| WED | 8:30a to | 6:00p |                                   | Accept CHAMPUS                                 |
| THU | 8:30a to | 6:00p | Avg Outpatient Appointments/Wk:   | Accept Medicare                                |
| FRI | 8:30a to | 6:00p | One or 2/Week                     | -                                              |
| SAT | 8:30a to | 6:00p |                                   | Accept Private Third Party Payment             |
| SUN | 8:30a to | 6:00p | Avg First Medication (Methadone): | HMO-EAP Agreement<br>Payment Plan Arrangements |
|     |          |       | NA (No Methadone)                 |                                                |

Special Notes:

## Not-for-Profit



**Special Notes:** 

State/Local Govt

# U of Maryland Methadone Treatment Program University of Maryland Medical System 721 West Redwood Street

Baltimore, MD 21201 (410) 328-5154

Erich Bonny, MSW

Baltimore City

#### Non Hosp Detoxification; Methadone Serves Clients with Narcotic Addiction ONLY NOTE: Ages Served: **Specializations:** Specific Services: (Indicated with "X") (Indicated with "X") (Indicated with "X") Pregnant Addicts х Under 6 Years **Dually Diagnosed** x **DWI Treatment- Certified** 6-12 Years DWI Education-Approved 13-15 Years Same Program/All Clients 16-17 Years African American х Outreach Treat IV Drug Users x х 18 Years&Above Latino/Hispanic American х Early Intervention х Individual Therapy/Counseling Native Amer/Alaskan Native Teen Suicide Prevention Group Therap