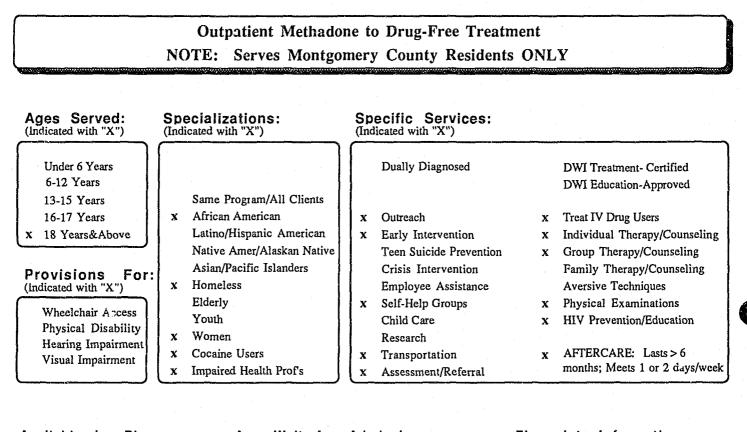

|
| MON<br>TUE<br>WED | 9:00a<br>9:00a<br>9:00a |          | 4:00p<br>4:00p<br>4:00p | Avg Inpatient Treatment Duration:<br>NA (OP only)      | Nc Fee<br>Sliding Scale<br>Accept Maryland Medicaid                   |
| THU<br>FRI        | 9:00a<br>9:00a          | to<br>to | 4:00p<br>4:00p          | Avg Outpatient Appointments/Wk:<br>One or 2/Week       | Accept CHAMPUS<br>Accept Medicare<br>Accept Private Third Party Payme |
| SAT<br>SUN        | 9:00a<br>9:00a          |          | 4:00p<br>4:00p          | Avg First Medication (Methadone):<br>NA (No Methadone) | HMO-EAP Agreement<br>Payment Plan Arrangements                        |

#### **Montgomery Methadone to Abstinance**

105 Fleet Street Rockville, MD 20850

(301) 217-1680 Terry Flynn

Montgomery County



| Available by Phone: |                         | Phone: | Avg Wait for Admission:                               | Financial Information:<br>(Indicated with "X")                          |  |
|---------------------|-------------------------|--------|-------------------------------------------------------|-------------------------------------------------------------------------|--|
|                     |                         |        | INpatient: 2 days - 1 week<br>OUTpatient: 1 - 2 weeks |                                                                         |  |
| MON<br>TUE<br>WED   | 7:30a<br>7:30a<br>7:30a | to 5:0 | $p = \frac{Avg}{NA(OP only)}$                         | No Fee<br>x Sliding Scale<br>x Accept Maryland Medicaid                 |  |
| THU<br>FRI<br>SAT   | 7:30a<