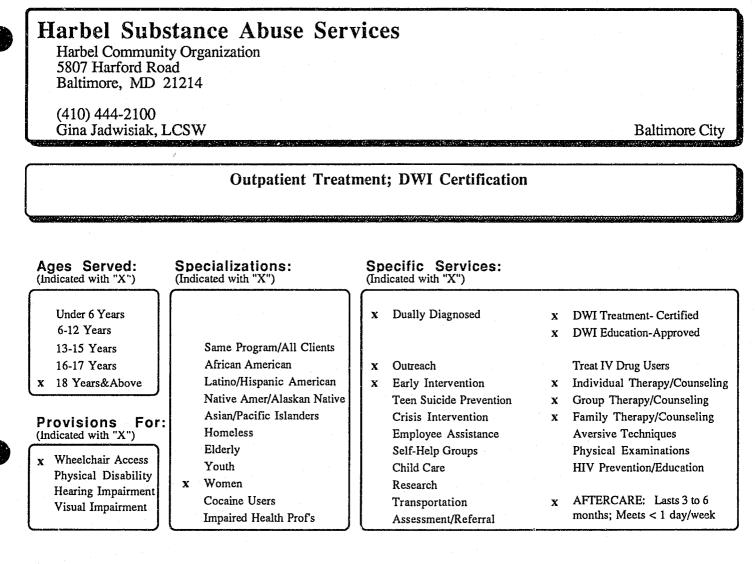

| Allegany<br>County                                                                                                                                           | Tal | THE SECTION | See 20                                 | 10<br>10<br>10<br>10<br>10<br>10 |                                                                                                                                                                                                                                                                                                                                                                                                                                                                                                                                                                                                                                                                                                                                                                                                                                                                                                                                                                                                                                                                                                                                                                                                                                                                                                                                                                                                                                                                                                                                                                                                                                                                                                                                                                                                                                                                                                                                                                                                                                                                                                                                |   | 1 131<br>53190<br>54 55 | ST ST | R REAL                                   | AND |   |                                         | AL AL | AN CONTRACTOR                                                                                                                                                                                                                                                                                                                                                                                                                                                                                                                                                                                                                                                                                                                                                                                                                                                                                                                                                                                                                                                                                                                                                                                                                                                                                                                                                                                                                                                                                                                                                                                                                                                                                                                                                                                                                                                                                                                                                                                                                                                                                                                 |                                         |        |                                        |                                         |   |   |   | MODALIT                                |
|--------------------------------------------------------------------------------------------------------------------------------------------------------------|-----|-------------|----------------------------------------|----------------------------------|--------------------------------------------------------------------------------------------------------------------------------------------------------------------------------------------------------------------------------------------------------------------------------------------------------------------------------------------------------------------------------------------------------------------------------------------------------------------------------------------------------------------------------------------------------------------------------------------------------------------------------------------------------------------------------------------------------------------------------------------------------------------------------------------------------------------------------------------------------------------------------------------------------------------------------------------------------------------------------------------------------------------------------------------------------------------------------------------------------------------------------------------------------------------------------------------------------------------------------------------------------------------------------------------------------------------------------------------------------------------------------------------------------------------------------------------------------------------------------------------------------------------------------------------------------------------------------------------------------------------------------------------------------------------------------------------------------------------------------------------------------------------------------------------------------------------------------------------------------------------------------------------------------------------------------------------------------------------------------------------------------------------------------------------------------------------------------------------------------------------------------|---|-------------------------|-------|------------------------------------------|-----------------------------------------|---|-----------------------------------------|-------|-------------------------------------------------------------------------------------------------------------------------------------------------------------------------------------------------------------------------------------------------------------------------------------------------------------------------------------------------------------------------------------------------------------------------------------------------------------------------------------------------------------------------------------------------------------------------------------------------------------------------------------------------------------------------------------------------------------------------------------------------------------------------------------------------------------------------------------------------------------------------------------------------------------------------------------------------------------------------------------------------------------------------------------------------------------------------------------------------------------------------------------------------------------------------------------------------------------------------------------------------------------------------------------------------------------------------------------------------------------------------------------------------------------------------------------------------------------------------------------------------------------------------------------------------------------------------------------------------------------------------------------------------------------------------------------------------------------------------------------------------------------------------------------------------------------------------------------------------------------------------------------------------------------------------------------------------------------------------------------------------------------------------------------------------------------------------------------------------------------------------------|-----------------------------------------|--------|----------------------------------------|-----------------------------------------|---|---|---|----------------------------------------|
| Addiction Services, Joseph S. Massie Unit<br>Allegany County Health Department<br>Box 1722 - Country Club Road-Cumberland<br>(301) 777-2285<br>Serve ONLY:   |     |             |                                        |                                  | 000000000000000000000000000000000000000                                                                                                                                                                                                                                                                                                                                                                                                                                                                                                                                                                                                                                                                                                                                                                                                                                                                                                                                                                                                                                                                                                                                                                                                                                                                                                                                                                                                                                                                                                                                                                                                                                                                                                                                                                                                                                                                                                                                                                                                                                                                                        | x |                         |       |                                          |                                         |   |                                         |       | x                                                                                                                                                                                                                                                                                                                                                                                                                                                                                                                                                                                                                                                                                                                                                                                                                                                                                                                                                                                                                                                                                                                                                                                                                                                                                                                                                                                                                                                                                                                                                                                                                                                                                                                                                                                                                                                                                                                                                                                                                                                                                                                             | ~~~~~~~~~~~~~~~~~~~~~~~~~~~~~~~~~~~~~~~ | ,      |                                        | ~~~~~~~~~~~~~~~~~~~~~~~~~~~~~~~~~~~~~~~ |   | x |   | Intermediate Care                      |
| Family Therapy Services<br>621 Crest Drive-Cumberland<br>(410) 724-0471<br>Serve ONLY:                                                                       |     |             | ******                                 | x                                |                                                                                                                                                                                                                                                                                                                                                                                                                                                                                                                                                                                                                                                                                                                                                                                                                                                                                                                                                                                                                                                                                                                                                                                                                                                                                                                                                                                                                                                                                                                                                                                                                                                                                                                                                                                                                                                                                                                                                                                                                                                                                                                                |   |                         |       | 100000000000000000000000000000000000000  |                                         |   | *************************************** |       | X                                                                                                                                                                                                                                                                                                                                                                                                                                                                                                                                                                                                                                                                                                                                                                                                                                                                                                                                                                                                                                                                                                                                                                                                                                                                                                                                                                                                                                                                                                                                                                                                                                                                                                                                                                                                                                                                                                                                                                                                                                                                                                                             | X                                       |        |                                        | ***********                             |   | x |   | Outpatient Treatmo                     |
| Family Therapy Services<br>2 Cumberland Street-Cumberland<br>(301) 724-0471<br>Serve ONLY:                                                                   |     |             |                                        | x                                |                                                                                                                                                                                                                                                                                                                                                                                                                                                                                                                                                                                                                                                                                                                                                                                                                                                                                                                                                                                                                                                                                                                                                                                                                                                                                                                                                                                                                                                                                                                                                                                                                                                                                                                                                                                                                                                                                                                                                                                                                                                                                                                                |   |                         |       |                                          |                                         | x |                                         |       | X                                                                                                                                                                                                                                                                                                                                                                                                                                                                                                                                                                                                                                                                                                                                                                                                                                                                                                                                                                                                                                                                                                                                                                                                                                                                                                                                                                                                                                                                                                                                                                                                                                                                                                                                                                                                                                                                                                                                                                                                                                                                                                                             | :                                       |        |                                        | **************************************  |   | x |   | Outpatient Treatme<br>Certification    |
| Lois E. Jackson Unit<br>Allegany County Health Department<br>Willowbrook Road-Cumberland<br>() 777-2290<br>Serve ONLY: Youth, Ages 13 to 17; All of Maryland |     |             | 22000000000000000000000000000000000000 |                                  | 20000000000000000000000000000000000000                                                                                                                                                                                                                                                                                                                                                                                                                                                                                                                                                                                                                                                                                                                                                                                                                                                                                                                                                                                                                                                                                                                                                                                                                                                                                                                                                                                                                                                                                                                                                                                                                                                                                                                                                                                                                                                                                                                                                                                                                                                                                         |   |                         |       | 20-00-00-00-00-00-00-00-00-00-00-00-00-0 |                                         |   |                                         | x     | 10000000000000000000000000000000000000                                                                                                                                                                                                                                                                                                                                                                                                                                                                                                                                                                                                                                                                                                                                                                                                                                                                                                                                                                                                                                                                                                                                                                                                                                                                                                                                                                                                                                                                                                                                                                                                                                                                                                                                                                                                                                                                                                                                                                                                                                                                                        | x                                       |        |                                        |                                         | x | x |   | Residential                            |
| Outpatient Addictions Program<br>Allegany County Health Department<br>Willowbrook Road, P.O. Box 1745-Cumberland<br>(301) 777-5680<br>Serve ONLY:            |     |             | X                                      |                                  |                                                                                                                                                                                                                                                                                                                                                                                                                                                                                                                                                                                                                                                                                                                                                                                                                                                                                                                                                                                                                                                                                                                                                                                                                                                                                                                                                                                                                                                                                                                                                                                                                                                                                                                                                                                                                                                                                                                                                                                                                                                                                                                                |   |                         |       |                                          |                                         | x |                                         |       | X                                                                                                                                                                                                                                                                                                                                                                                                                                                                                                                                                                                                                                                                                                                                                                                                                                                                                                                                                                                                                                                                                                                                                                                                                                                                                                                                                                                                                                                                                                                                                                                                                                                                                                                                                                                                                                                                                                                                                                                                                                                                                                                             | x                                       | )      | ( ))                                   | <b>(</b>                                | x | x |   | HD Outpatient Tre<br>DWI Certification |
| Sacred Heart Hospital Alcoholism Service<br>Sacred Heart Hospital<br>915 Bishop Walsh Drive-Cumberland<br>(301) 759-5071<br>Serve ONLY:                      |     |             | 00000000000000000000000000000000000000 |                                  | 2 Your 10 Your |   |                         |       | 20000000000000000000000000000000000000   |                                         |   |                                         |       | () - STORE |                                         | ****** | Q-000000000000000000000000000000000000 |                                         |   |   | 2 |                                        |

. . ..

| Cumberland, MD<br>(301) 777-2285<br>Robert L. Cassidy                                                                 |                                                                                                                                                                                                             |                                                                                                                                                                                   | Allegany Count                                                                                                                                |
|-----------------------------------------------------------------------------------------------------------------------|-------------------------------------------------------------------------------------------------------------------------------------------------------------------------------------------------------------|-----------------------------------------------------------------------------------------------------------------------------------------------------------------------------------|-----------------------------------------------------------------------------------------------------------------------------------------------|
|                                                                                                                       | Intermedia                                                                                                                                                                                                  | ate Care Facility                                                                                                                                                                 |                                                                                                                                               |
| Ages Served:<br>(Indicated with "X")<br>Under 6 Years<br>6-12 Years<br>13-15 Years<br>16-17 Years<br>x 18 Years&Above | Specializations:<br>(Indicated with "X")<br>x Treatment Individualized<br>Same Program/All Clients<br>African American<br>Latino/Hispanic American<br>Native Amer/Alaskan Native<br>Asian/Pacific Islanders | Specific Services:<br>(Indicated with "X")<br>x Dually Diagnosed<br>x Comprehensive Treatment<br>Outreach<br>Early Intervention<br>Teen Suicide Prevention<br>Crisis Intervention | DWI Treatment- Certified<br>DWI Education-Approved<br>x Treat IV Drug Users<br>x Individual Therapy/Counseling<br>x Family Therapy/Counseling |

| Available by Phone:              | Avg Walt for Admission:                                | Financial Information:<br>(Indicated with "X")                                                    |
|----------------------------------|--------------------------------------------------------|---------------------------------------------------------------------------------------------------|
| 24 hours a day;<br>7 days a week | INpatient: 1 - 3 months<br>OUTpatient: NA (IP only)    |                                                                                                   |
| MON to<br>TUE to<br>WED to       | Avg Inpatient Treatment Duration:<br>1 to 3 months     | No Fee<br>x Sliding Scale<br>Accept Maryland Medicaid                                             |
| THU to<br>FRI to                 | Avg Outpatient Appointments/Wk:<br>NA (IP only)        | x       Accept CHAMPUS         Accept Medicare         x       Accept Private Third Party Payment |
| SAT to<br>SUN to                 | Avg First Medication (Methadone):<br>NA (No Methadone) | HMO-EAP Agreement<br>Payment Plan Arrangements                                                    |

## **Special Notes:**

The program has a particularly strong emphasis on family treatment. There is a component called "spouses week." The spouse may live on the unit for a week and be engaged in the treatment process.