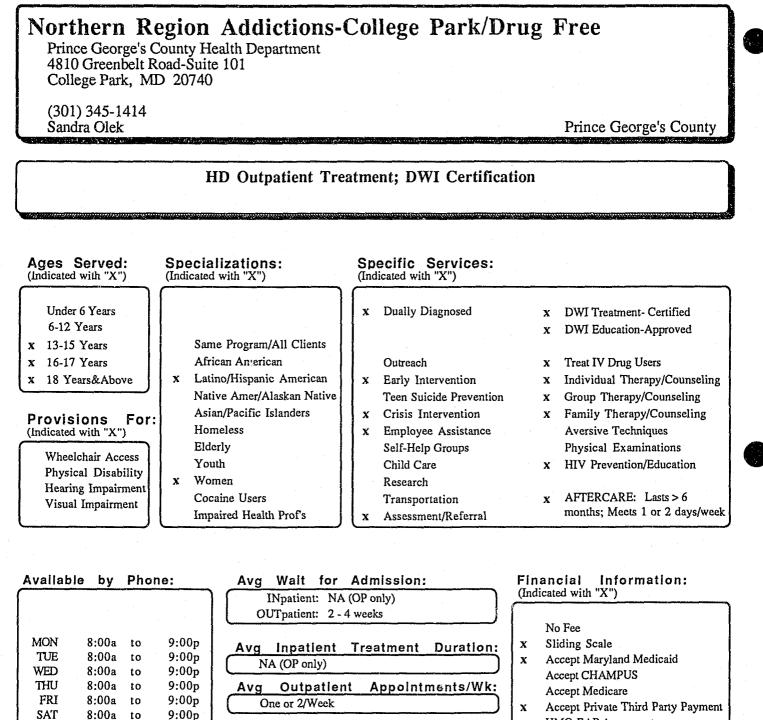

----------------------------------------------------------------------------------------------------------|--------------------------------------------------------------------------------------------------------------------------------------------------------------------------------------|
| MON<br>TUE<br>WED<br>THU<br>FRI<br>SAT<br>SUN | a week<br>to<br>to<br>to<br>to<br>to<br>to | Avg Inpatient Treatment Duration:         NA (OP only)         Avg Outpatient Appointments/Wk:         One or 2/Week         Avg First Medication (Methadone):         NA (No Methadone) | No Fee<br>Sliding Scale<br>Accept Maryland Medicaid<br>X Accept CHAMPUS<br>Accept Medicare<br>X Accept Private Third Party Payment<br>HMO-EAP Agreement<br>Payment Plan Arrangements |

**Special Notes:** 





State/Local Govt



First Medication

NA (No Methadone)

(Methadone):

HMO-EAP Agreement Payment Plan Arrangements

Special Notes:

8:00a

to

9:00p

Avg

SUN



First Medication (Methadone):

 Accept Private Third Party Payment HMO-EAP Agreement
 Payment Plan Arrangements

**Special Notes:** 

SAT

SUN

7:30a to

7:30a to

4:00p

4:00p

Avg

No Response

#### Northern Region Addictions-Laurel Prince George's County Health Department 217 Main Street Laurel, MD 20707 (301) 498-7500 Pat Butler Prince George's County **HD** Outpatient Treatment; DWI Certification Ages Served: Specializations: **Specific Services:** (Indicated with "X") (Indicated with "X") (Indicated with "X") Under 6 Years Dually Diagnosed х **DWI** Treatment- Certified х 6-12 Years DWI Education-Approved х x 13-15 Years Same Program/All Clie