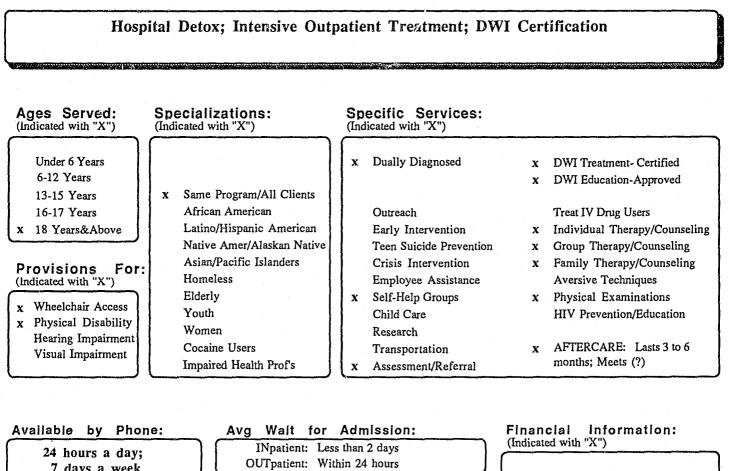

|
| MON 9:00a to 5:00p<br>TUE 9:00a to 5:00p<br>WED 9:00a to 5:00p | Avg Inpatient Treatment Duration:<br>3 to 6 months     | No Fee<br>Sliding Scale<br>Accept Maryland Medicaid                     |
| THU 9:00a to 5:00p<br>FRI 9:00a to 5:00p                       | Avg Outpatient Appointments/Wk:                        | Accept CHAMPUS<br>Accept Medicare<br>Accept Private Third Party Payment |
| SAT 9:00a to 5:00p<br>SUN 9:00a to 5:00p                       | Avg First Medication (Methadone):<br>NA (No Methadone) | HMO-EAP Agreement<br>Payment Plan Arrangements                          |

## **Renaissance Treatment Program**

Greater Laurel-Beltsville Hospital 7100 Contee Road Laurel, MD 20707

(301) 497-7980 Michele Frankovic

Prince George's County



| 7   | days a week |
|-----|-------------|
| MON | to          |
| TUE | to          |
| WED | to          |
| THU | to          |
| FRI | to          |
| SAT | to          |
| SUN | to          |
|     |             |
|     |             |

|          |              | : Within 24 hou                                                                                                 |                                            |               |
|----------|--------------|-----------------------------------------------------------------------------------------------------------------|--------------------------------------------|---------------|
|          |              | ent Treatme                                                                                                     | ent Dur