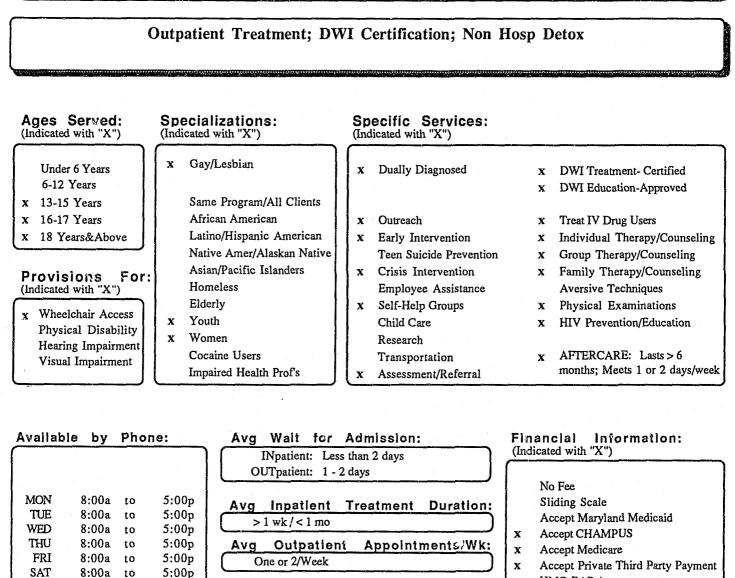

# Maryland Data Base on Alcohol & Drug Prevention & Treatment

A Joint Project of Maryland Governor's Drug & Alcohol Abuse Commission and Department of Health Education, University of Maryland, College Park