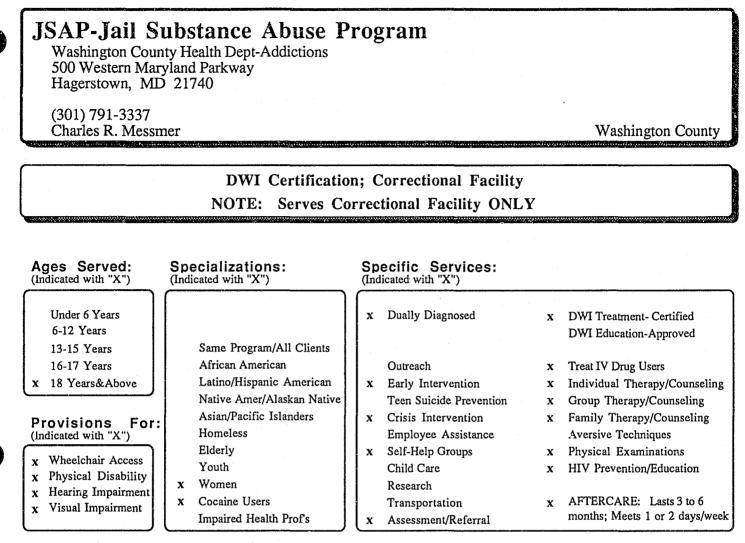

-------------------------------|-----------------------------------------------------------------------------|
| 24 hours a day;<br>7 days a week | OUTpatient: 1 - 2 days                                 | No Fee                                                                      |
| MON to<br>TUE to                 | Avg Inpatient Treatment Duration:<br>NA (OP only)      | x     Sliding Scale       x     Accept Maryland Medicaid                    |
| WED to<br>THU to<br>FRI to       | Avg Outpatient Appointments/Wk:<br>One or 2/Week       | Accept CHAMPUS<br>X Accept Medicare<br>X Accept Private Third Party Payment |
| SAT to<br>SUN to                 | Avg First Medication (Methadone):<br>NA (No Methadone) | HMO-EAP Agreement                                                           |



| Available by Phone:              | Avg Wait for Admission:                                | Financial Information:<br>(Indicated with "X")                              |
|----------------------------------|--------------------------------------------------------|-----------------------------------------------------------------------------|
| 24 hours a day;<br>7 days a week | INpatient: 2 - 4 weeks<br>OUTpatient: 1 - 2 days       |                                                                             |
| MON to<br>TUE to<br>WED to       | Avg Inpatient Treatment Duration:                      | No Fee<br>X Sliding Scale<br>X Accept Maryland Medicaid                     |
| THU to<br>FRI to                 | Avg Outpatient Appointments/Wk:<br>One or 2/Week       | Accept CHAMPUS<b