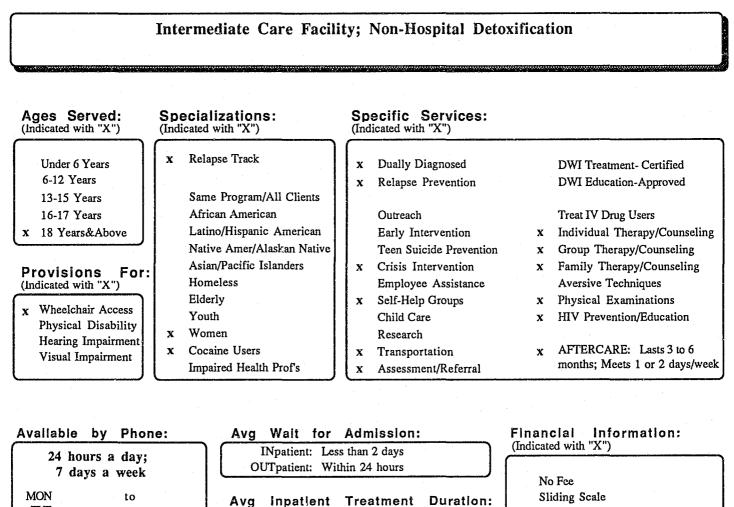

# Lois E. Jackson Unit

Allegany County Health Department Willowbrook Road Cumberland, MD 21502

(301) 777-2290 Richard J. Cioni, MS

Allegany County

| Available by Pho                                                   |                                                                                                          | Financial Information:<br>(Indicated with "X")                                                                                                                                      |
|--------------------------------------------------------------------|----------------------------------------------------------------------------------------------------------|-------------------------------------------------------------------------------------------------------------------------------------------------------------------------------------|
| 24 hours a day;<br>7 days a week                                   | INpatient: 2 days - 1 week<br>OUTpatient: NA (IP only)                                                   |                                                                                                                                                                                     |
| MON to<br>TUE to<br>WED to<br>THU to<br>FRI to<br>SAT to<br>SUN to | AvgInpatientTreatmentDuration:1 to 3 monthsAvgOutpatientAvgOutpatientAvgFirstMedicationMa (No Methadone) | No Fee<br>X Sliding Scale<br>Accept Maryland Medicaid<br>Accept CHAMPUS<br>Accept Medicare<br>X Accept Private Third Party Paymer<br>HMO-EAP Agreement<br>Payment Plan Arrangements |