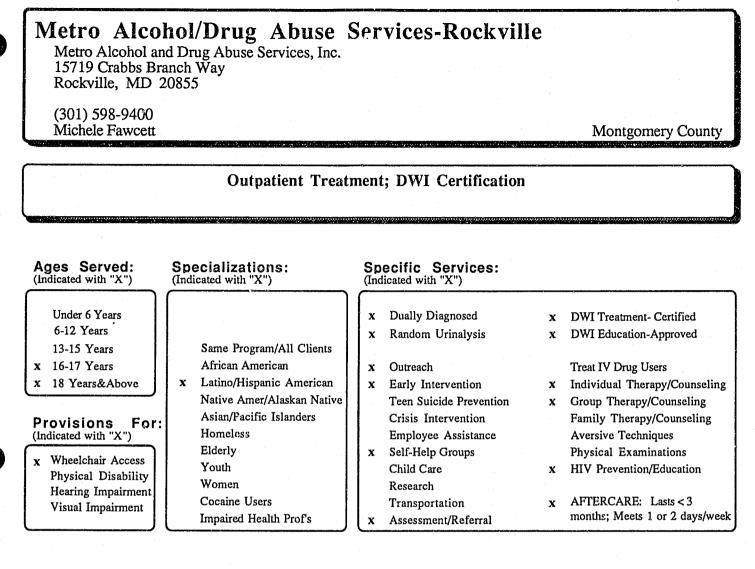

|                                                                                                       |
| Avg Inpatient Treatment Duration:<br>NA (OP only)      | No Fee<br>Sliding Scale<br>Accept Maryland Medicaid                                                   |
| Avg Outpatient Appointments/Wk:<br>One or 2/Week       | Accept CHAMPUS<br>Accept Medicare<br>Accept Private Third Party Payment                               |
| Avg First Medication (Methadone):<br>NA (No Methadone) | HMO-EAP Agreement<br>Payment Plan Arrangements                                                        |
|                                                        | NA (OP only)<br>Avg Outpatient Appointments/Wk:<br>One or 2/Week<br>Avg First Medication (Methadone): |

**Special Notes:** 



| Availab           | le by                   | Pho      | ne:                     | Avg Walt for Admission:<br>INpatient:                  | Financial Information:<br>(Indicated with "X")                        |
|-------------------|-------------------------|----------|-------------------------|--------------------------------------------------------|-----------------------------------------------------------------------|
|                   |                         |          |                         | OUTpatient: 2 - 4 weeks                                |                                                                       |
| MON<br>TUE<br>WED | 9:00a<br>9:00a<br>9:00a |          | 4:00p<br>4:00p<br>4:00p | Avg Inpatient Treatment Duration:<br>NA (OP only)      | Nc Fee<br>Slid