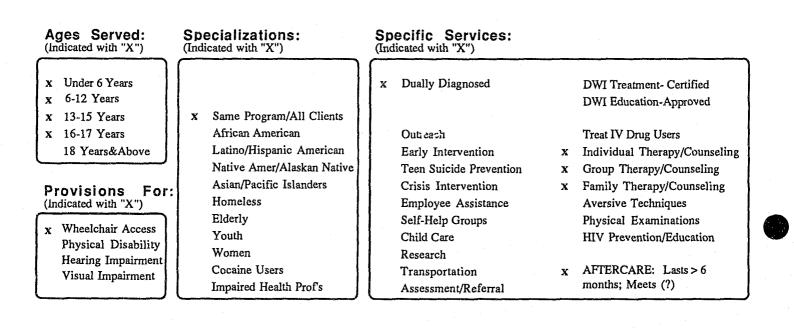

ing the clinical treatment needs of our clients while accommodating their individual circumstances. A client might spend the first one or two weeks as an inpatient, then complete the 28 day rehab program as an outpatient in intensive day treatment or partial hospitalization. Another patient may begin treatment in day rehab and complete it in the evening outpatient program. This process can work in reverse so that a client who relapses can be put into a more intensive level of treatment.

State/Local Govt

## **Adolescent Treatment and Family Therapy**

Montgomery County Department of AVMHS 401 Hungerford Drive, 6th Floor Rockville, MD 20850

(301) 217-1375 PACT Program

Montgomery County

#### Adolescent Outpatient Treatment NOTE: Serves Children under 18; County Residents-Uninsured ONLY



| Availab           | e by                    | Pho | ne:                              | Avg Wait for Admission:                                | Financial Information:<br>(Indicated with "X")                                                           |
|-------------------|-------------------------|-----|----------------------------------|--------------------------------------------------------|----------------------------------------------------------------------------------------------------------|
|                   |                         |     |                                  | INpatient: NA (OP only)<br>OUTpatient: 2 - 4 weeks     |                                                                                                          |
| MON<br>TUE<br>WED | 8:30a<br>8:30a<br