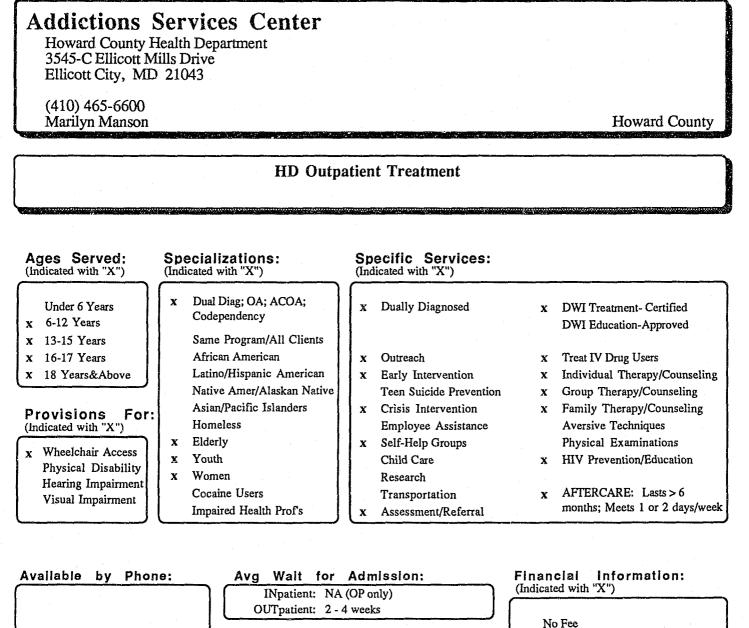

d Hill Treatment Center<br>Orchard Hill Treatment Center<br>8950 Route 108, St. 206-Columbia<br>(301) 730-5555<br>Serve ONLY:                                    |   |          |         |                                         | x | x | \$2000000000000000000000000000000000000 |        | X                                        | Concession of the second                |                                         | X |                                         |                                         | <br>XXXXXXXXXXXXXXXXXXXXXXXXXXXXXXXXXXXXXX                                                                      | x       | ×                                      |   |                                           | x | Outpatient/Intensive<br>Outpatient Treatment; N<br>Hosp Detox; DWI    |

\_





x Sliding Scale

**Duration:** 

Appointments/Wk:

- x Accept Maryland Medicaid
- x Accept CHAMPUS
- x Accept Medicare
- Accept Private Third Party Payment HMO-EAP Agreement Payment Plan Arrangements

## Special Notes:

8:00a

8:00a

8:00a

8:00a

8:00a

8:00a to

8:00a to

to

to

to

to

to

8:30p

8:30p

8:30p

8:30p

8:30p

8:30p

8:30p

During FY 91 we provided treatment services to approximately 150 inmates at the Howard County Detention Center. We have continued to provide HIV counseling and testing which is offered to our clients. Also, we provide education and counseling for pregnant women at the health department's pre-natal clinic.

Avg First Medication (Methadone):

Avg Inpatient Treatment

Outpatient

NA (No Methadone)

NA (OP only)

One or 2/Week

Avg

MON

TUE

WED

THU

F