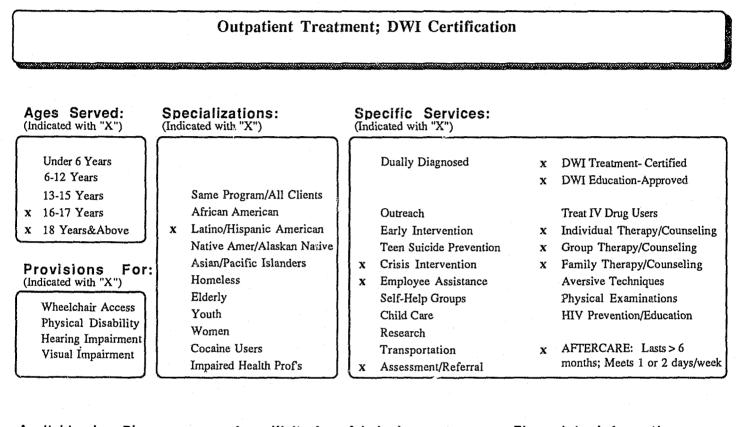

| <b>.</b>                                | ×                                       | X                                           | x | Outpatient Treatment; DWI<br>Certification                      |

5 8 **x** 

## AARS

Addiction Assessment & Rehabilitation Services 7713 Bell Point Drive Greenbelt, MD 20770

(301) 345-1200 Staff

Prince George's County



| Availab | le by | Pho | ne:   | Avg Walt for Admission:<br>INpatient: NA (OP only)     |   | nancial Information:<br>licated with "X")      |
|---------|-------|-----|-------|--------------------------------------------------------|---|------------------------------------------------|
|         |       |     |       | OUTpatient: 1 - 2 days                                 |   | No Fee                                         |
| MON     | 9:00a | to  | 5:30p | Avg inpatient Treatment Duration:                      | x | Sliding Scale                                  |
| TUE     | 9:00a | to  | 5:30p | NA (OP only)                                           | 1 | Accept Maryland Medicaid                       |
| WED     | 9:00a | to  | 5:30p |