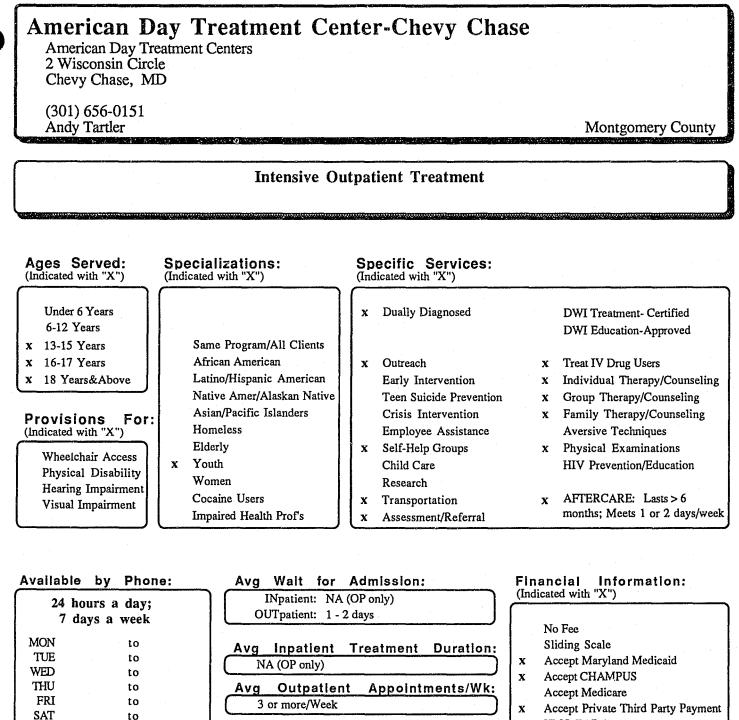

|
| MON<br>TUE<br>WED | 8:30a<br>8:30a<br>8:30a | to  | 9:00p<br>9:00p<br>9:00p          | Avg Inpatient Treatment Duration:<br>NA (OP only)      | x     No Fee       x     Sliding Scale       x     Accept Maryland Medicaid                              |
| THU<br>FRI<br>SAT | 8:30a                   | • - | 9:00p<br>9:00p<br>9:00p<br>9:00p | Avg Outpatient Appointments/Wk:<br>One or 2/Week       | x       Accept CHAMPUS         x       Accept Medicare         x       Accept Private Third Party Paymen |
| SUN               | 8:30a                   |     | 9:00p<br>9:00p                   | Avg First Medication (Methadone):<br>NA (No Methadone) | <ul><li>x HMO-EAP Agreement</li><li>x Payment Plan Arrangements</li></ul>                                |

For Profit/Private



Avg First Medication (Methadone):

NA (No Methadone)

HMO-EAP Agreement Payment Plan Arrangements

#### **Special Notes:**

to

SUN

#### Not-for-Profit

## Another Path-Rockville (Adolescent)

Developmental School Foundation 9715 Medical Center Dr., St. 335 Rockville, MD 20850

(301) 251-4525 Elizabeth L. Pollock

Montgomery County

#### Intensive Outpatient Treatment NOTE: Serves Adolescents ONLY

| Ages Served:                                 | Specializations:                                       | Specific Services:                          |                                                               |
|----------------------------------------------|--------------------------------------------------------|---------------------------------------------|----------------------------