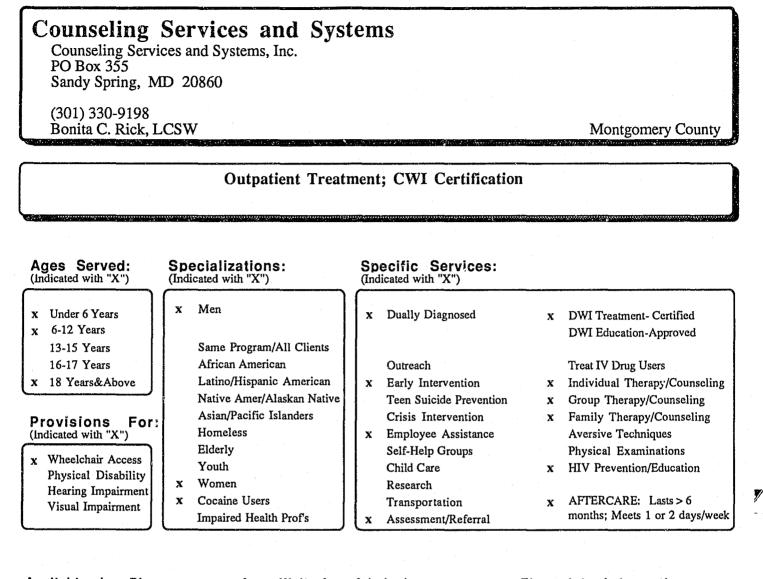

|
|                                   | INpatient: NA (OP only)<br>OUTpatient: 1 - 2 days<br>Avg Inpatient Treatment Duration:<br>NA (OP only)<br>Avg Outpatient Appointments/Wk:<br>3 or more/Week |

#### **Special Notes:**

Adolescent PHP is a new outpatient extension of PIMC. It is specifically geared to the out-of-control adolescent. We have a strong 3x a week CD track, morning check-in, and several family therapy programs per week. We also have a Phase II where the adolescent and parents return for 3 months, the adolescent attends alone for an additional 3 months after that. We have an active challenge therapy, and weekend adventure-based outings. We have a patient government, anger management, and many other unique programs.



| Availab           | le by                   | Pho      | ne:                     | Avg Walt for Admission:<br>INpatient: NA (OP only)     |           | nancial Information:<br>dicated with "X")                               |
|-------------------|-------------------------|----------|-------------------------|--------------------------------------------------------|-----------|-------------------------------------------------------------------------|
|                   |                         |          |                         | OUTpatient: 2 days-1 week                              | $\bigcap$ | No Fee                                                                  |
| MON<br>TUE<br>WED | 2:00p<br>2:00p<br>2:00p | to       | 9:00p<br>9:00p<br>9:00p | Avg Inpatient Treatment Durat