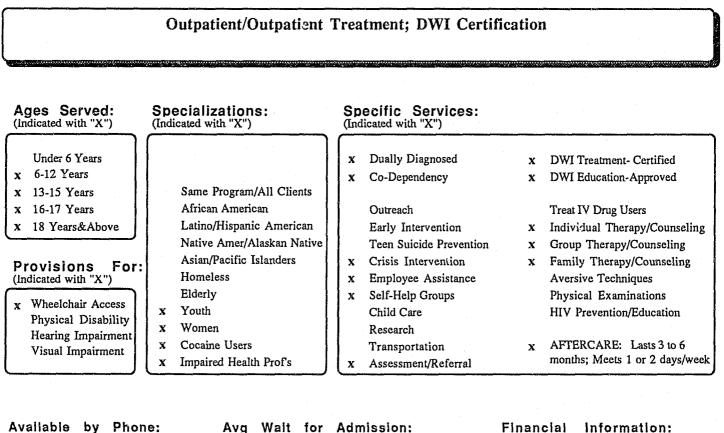

| MON to<br>TUE to<br>WED to       | Avg Inpatient Treatment Duration:<br>NA (OP only)      | Sliding Scale<br>Accept Maryland Medicaid                                                                 |
| THU to<br>FRI to<br>SAT to       | Avg Outpatient Appointments/Wk:<br>3 or more/Week      | x       Accept CHAMPUS         x       Accept Medicare         x       Accept Private Third Party Payment |
| SUN to                           | Avg First Medication (Methadone):<br>NA (No Methadone) | HMO-EAP Agreement<br>Payment Plan Arrangements                                                            |

#### **Special Notes:**

313

For Profit/Private

# Life Line

McDonald, Cassidy, Roth & Assoc., P.A. Suite 112, 14300 Gallant Fox Lane Bowie, MD 20715

(301) 464-1030

Prince George's County



| 24 hours a day;<br>7 days a week              |                                            | INpatient: NA (OP only)<br>OUTpatient: 2 days-1 week                                                                                                                                     | (Indicated with "X")                                                                                                                                                                 |
|-----------------------------------------------|--------------------------------------------|------------------------------------------------------------------------------------------------------------------------------------------------------------------------------------------|----------------------------------------------------