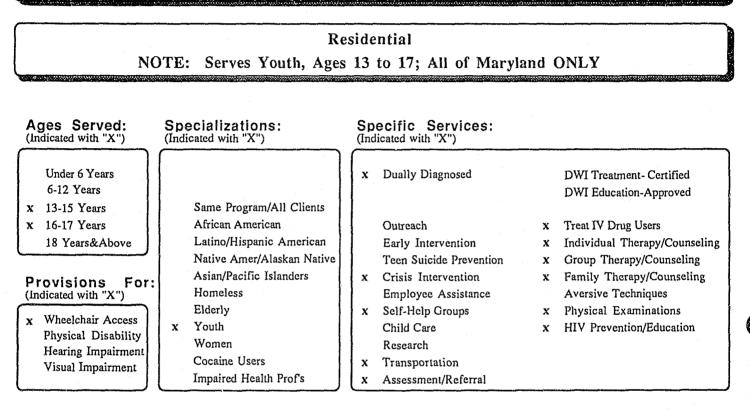

# Lois E. Jackson Unit

Allegany County Health Department Willowbrook Road Cumberland, MD 21502

(301) 777-2290 Richard J. Cioni, MS

Allegany County

| Available by Pho                                                   |                                                                                                          | Financial Information:<br>(Indicated with "X")                                                                                                                                      |
|--------------------------------------------------------------------|----------------------------------------------------------------------------------------------------------|-------------------------------------------------------------------------------------------------------------------------------------------------------------------------------------|
| 24 hours a day;<br>7 days a week                                   | INpatient: 2 days - 1 week<br>OUTpatient: NA (IP only)                                                   |                                                                                                                                                                                     |
| MON to<br>TUE to<br>WED to<br>THU to<br>FRI to<br>SAT to<br>SUN to | AvgInpatientTreatmentDuration:1 to 3 monthsAvgOutpatientAvgOutpatientAvgFirstMedicationMa (No Methadone) | No Fee<br>X Sliding Scale<br>Accept Maryland Medicaid<br>Accept CHAMPUS<br>Accept Medicare<br>X Accept Private Third Party Paymer<br>HMO-EAP Agreement<br>Payment Plan Arrangements |