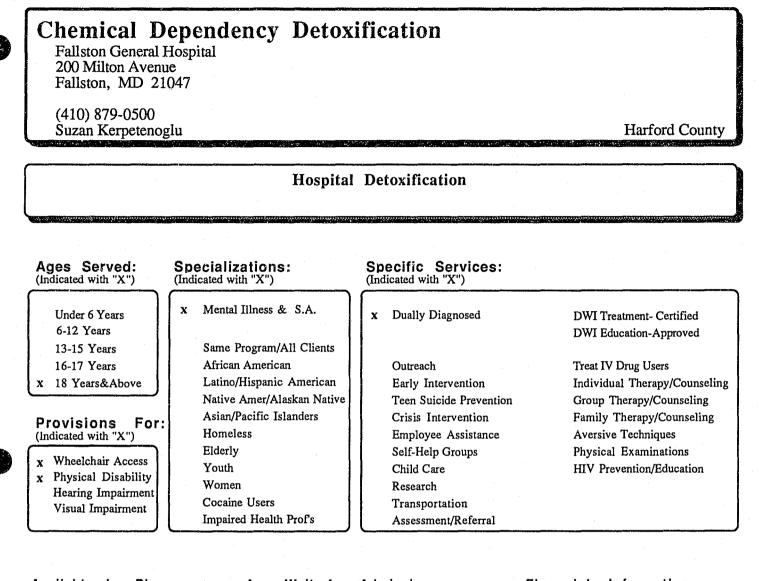

| No Fee                                                                 |
| MON<br>TUE        | 1:00p<br>1:00p          | to       | 9:00p<br>9:00p          | Avg Inpatient Treatment Duration:<br>NA (OP only)      | x | Sliding Scale<br>Accept Maryland Medicaid                              |
| WED<br>THU<br>FRI | 1:00p<br>1:00p<br>1:00p | to<br>to | 9:00p<br>9:00p<br>9:00p | Avg Outpatient Appointments/Wk:<br>One or 2/Week       | x | Accept CHAMPUS<br>Accept Medicare<br>Accept Private Third Party Paymen |
| SAT<br>SUN        | 1:00p<br>1:00p          |          | 9:00p<br>9:00p          | Avg First Medication (Methadone):<br>NA (No Methadone) |   | HMO-EAP Agreement<br>Payment Plan Arrangements                         |

#### **Special Notes:**

We have an ordained minister on staff.



| Available by Phone:                                                                                       | Avg Walt for Admission:<br>INpatient: 2 days - 1 week                                                                                                                                                                    | Financial Information:<br>(Indicated with "X")                                                                                                                                          |
|-----------------------------------------------------------------------------------------------------------|------------------------------------------------------------------------------------------------------------------------------------------------------------------------------