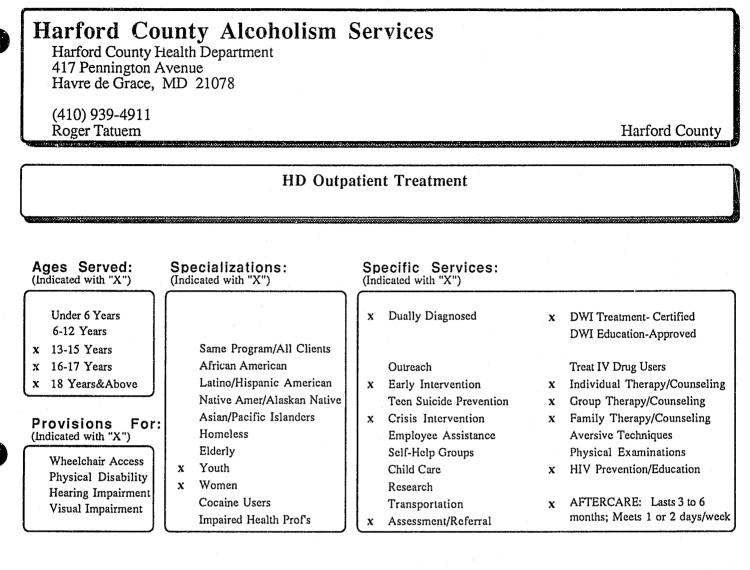

| 24 hours a day;  | INpatient: NA (OP only)<br>OUTpatient: Within 24 hours | (Indicated with "X")                                   |
|------------------|--------------------------------------------------------|--------------------------------------------------------|
| 7 days a week    | Avg Inpatient Treatment Duration:                      | No Fee<br>x Sliding Scale                              |
| TUE to<br>WED to | NA (OP only)                                           | Accept Maryland Medicaid<br>x Accept CHAMPUS           |
| THU to<br>FRI to | Avg Outpatient Appointments/Wk:<br>3 or more/Week      | Accept Medicare<br>x Accept Private Third Party Paymer |
| SAT to<br>SUN to | Avg First Medication (Methadone):                      | HMO-EAP Agreement<br>Payment Plan Arrangements         |
|                  | NA (No Methadone)                                      |                                                        |