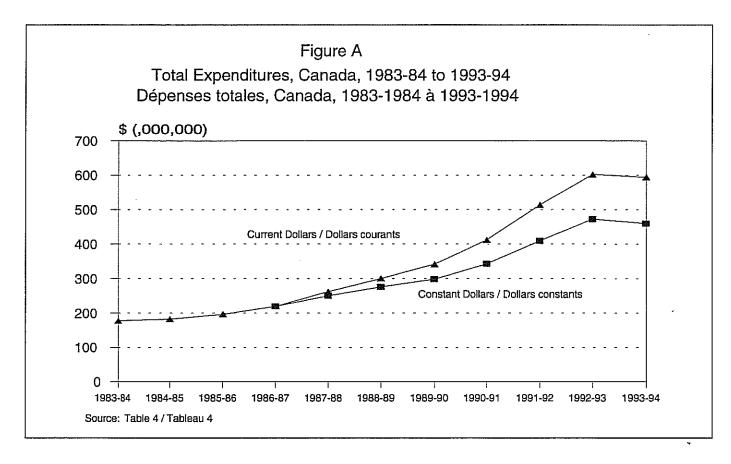

## Legal Aid Expenditures

Legal Aid Plan expenditures in 1993-94 were \$594.4 million, a 1% decrease from the previous year (a 3% decrease in constant dollars). This is the first year in a decade where legal aid expenditures have decreased.

## Dépenses au chapitre de l'aide juridique

En 1993-1994, les régimes ont dépensé 594,4 millions de dollars au titre des services d'aide juridique, ce qui représente une diminution de 1 % par rapport à l'année précédente et une baisse de 3 % en dollars constants. C'est la première fois au cours de la décennie que les dépenses au chapitre de l'aide juridique diminuent.

Figure A illustrates the trend in expenditures growth, particularly since 1986-87, in both current and constant dollars, with the exception of the 1993-94 fiscal year. The net per capita expenditure was \$20.67 in 1993-94, down from \$21.18 the previous year.

La figure A illustre la tendance à l'accroissement des dépenses, en particulier, depuis 1986-1987 en dollars courants et constants sauf pour ce qui est de l'exercice financier de 1993-1994. Les dépenses nettes par habitant étaient de 20,67 \$ en 1993-1994, ce qui représente une baisse par rapport au niveau de 21,18 \$ atteint l'année précédente.