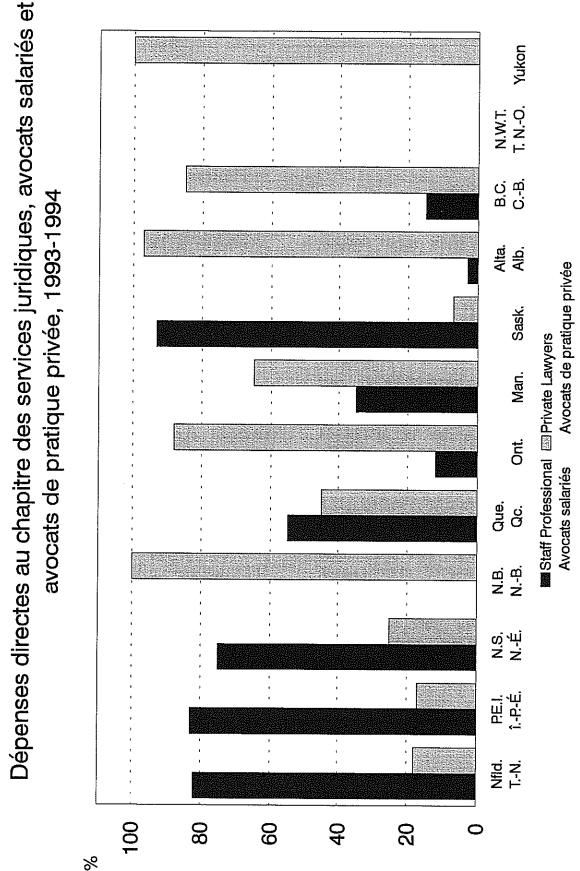

Figure 1 depicts revenue by source for 1993-94 for each province and territory and for Canada. The "Other" category represents the sum of client contributions and cost recoveries, contributions of the legal profession, and other contributions.

La figure 1 indique le revenu selon la source pour 1993-1994 pour chaque province et territoire et pour le Canada. La catégorie «Autres» comprend la somme des contributions des clients et des recouvrements des coûts, des contributions des avocats et des autres contributions.

Figure 1 Revenue Sources, 1993-94 Revenu selon la source, 1993-1994

Source: Table 1, 2 / Tableau 1, 2

TABLE 1. Revenue Sources, Canada, the Provinces and Territories, 1983-84 to 1993-94.

| TABLEAU 1. Revenu selon la source, Canada, provinces et territoires, 1983-1984 à 1993-1994. | з source, Canada, p                                                                             | rovinces et territoires,                                                                 | , 1983-1984 à 1993-                                                                             | 1994.                                 |                                                           |                                  |                                                                       |                                         |                                                     |             |
|---------------------------------------------------------------------------------------------|-------------------------------------------------------------------------------------------------|------------------------------------------------------------------------------------------|-------------------------------------------------------------------------------------------------|---------------------------------------|-----------------------------------------------------------|----------------------------------|-----------------------------------------------------------------------|-----------------------------------------|-----------------------------------------------------|-------------|
| Province or Territory and Year                                                              | וג                                                                                              | Total Revenue                                                                            | Government<br>Contributions (1)                                                                 | • • • • • • • • • • • • • • • • • • • | Client Contributions<br>and Cost Recoveries               | S<br>es                          | Contributions of the<br>Legal Profession                              |                                         |                                                     | Other       |
| Province ou territoire et année                                                             | Ф                                                                                               | Revenu total                                                                             | Contributions de<br>l'État (1)                                                                  |                                       | Cantributions des<br>clients et recouvrement<br>des coûts | ment                             | Contributions des<br>avocats                                          |                                         | ⋖                                                   | Aufres      |
|                                                                                             |                                                                                                 | \$'000<br>milliers de \$                                                                 | \$'000<br>millers de \$                                                                         | %                                     | \$'000<br>milliers de \$                                  | %                                | \$'000<br>milliers de \$                                              | %                                       | \$'000<br>milliers de \$                            | %           |
| Newfoundfand<br>Terre-Neuve (2)                                                             | 1983-84<br>1984-85<br>1985-86<br>1986-87<br>1987-88<br>1989-90<br>1990-91<br>1997-92<br>1992-93 | 1,217<br>1,415<br>1,816<br>1,832<br>2,856<br>2,977<br>3,632<br>4,403<br>5,317<br>5,613   | 1,120<br>1,270<br>1,600<br>2,669<br>2,681<br>3,172<br>3,900<br>4,745<br>6,254<br>5,411          | 922<br>933<br>933<br>933<br>96        | 20<br>109<br>33<br>33<br>34<br>44<br>44<br>44<br>61       | α - Φ α <del>-</del> α α + α ' - | 71<br>112<br>88<br>91<br>117<br>117<br>187<br>338<br>385<br>507<br>54 | □                                       | 8 1 1 3 3 4 4 4 4 4 4 4 4 4 4 4 4 4 4 4 4           | ' 'aa       |
| Prince Edward Island<br>Ile-du-Prince-Édouard (3)                                           | 1983-84<br>1984-85<br>1985-86<br>1986-87<br>1987-88<br>1988-90<br>1990-91<br>1991-92<br>1992-93 | 184<br>196<br>200<br>269<br>286<br>319<br>398<br>504<br>488<br>569                       | 184<br>196<br>200<br>286<br>319<br>398<br>504<br>569                                            | 001                                   |                                                           |                                  |                                                                       |                                         |                                                     | 11111111111 |
| Nova Scotia<br>Nouveile-Écosse (4)                                                          | 1983-84<br>1984-85<br>1985-86<br>1986-87<br>1987-88<br>1989-90<br>1990-91<br>1991-92<br>1992-93 | 3,111<br>3,443<br>4,146<br>5,128<br>5,877<br>6,657<br>7,948<br>9,031<br>10,223<br>11,359 | 2,945<br>3,314<br>4,015<br>4,999<br>5,640<br>6,390<br>7,506<br>8,424<br>9,810<br>9,861          | 95<br>96<br>96<br>96<br>97<br>97      | 8 11 1 18 18 18 18 18 18 18 18 18 18 18                   | _1111111111                      |                                                                       |                                         | 136<br>115<br>116<br>208<br>263<br>434<br>405<br>98 | 4004440/40- |
| New Brunswick<br>Nouveau-Brunswick (5)                                                      | 1983-84<br>1984-85<br>1985-86<br>1986-87<br>1987-88<br>1989-90<br>1990-91<br>1991-92<br>1992-93 | 2,137<br>2,043<br>1,892<br>1,177<br>1,905<br>2,040<br>2,395<br>3,444<br>3,424            | 2,000<br>1,950<br>1,813<br>2,095<br>2,094<br>1,782<br>1,820<br>2,139<br>3,589<br>2,792<br>2,900 | 9 9 9 9 9 9 9 9 9 9 9 9 9 9 9 9 9 9 9 | 136<br>93<br>79<br>78<br>78<br>63<br>40<br>74<br>74<br>90 | Φ το 4 4 4 το 01 01 01 01 το     | 60<br>60<br>197<br>293<br>320<br>250                                  | ::::::::::::::::::::::::::::::::::::::: |                                                     |             |