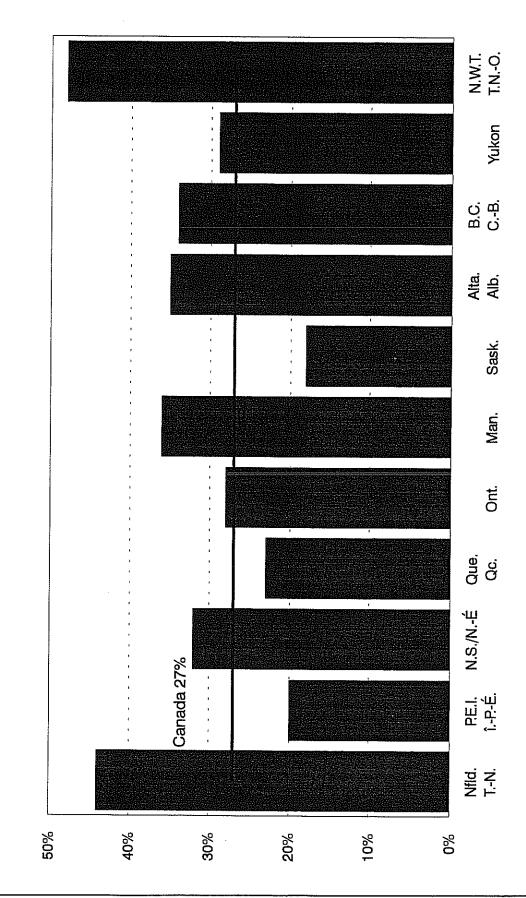

The Canadian Federation of Law Societies reported that 27% of "active" lawyers in Canada<sup>3</sup> provided legal aid services during 1993-94, a percentage that has remained relatively stable over the last ten years.

On a appris de la Fédération canadienne des barreaux que 27 % des avocats «actifs» au Canada³ ont fourni des services d'aide juridique pendant l'année 1993-1994, un pourcentage qui est demeuré relativement stable par rapport aux dix dernières années.

<sup>3.</sup> Total excludes Nova Scotia and New Brunswick.

<sup>3.</sup> Total exclut la Nouvelle-Écosse et le Nouveau-Brunswick.