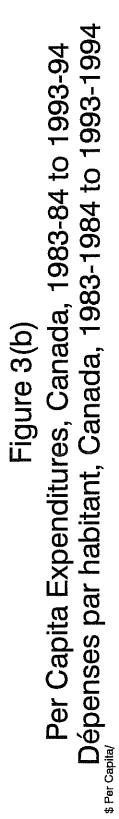

Figure A illustrates the trend in expenditures growth, particularly since 1986-87, in both current and constant dollars, with the exception of the 1993-94 fiscal year. The net per capita expenditure was \$20.67 in 1993-94, down from \$21.18 the previous year.

La figure A illustre la tendance à l'accroissement des dépenses, en particulier, depuis 1986-1987 en dollars courants et constants sauf pour ce qui est de l'exercice financier de 1993-1994. Les dépenses nettes par habitant étaient de 20,67 \$ en 1993-1994, ce qui représente une baisse par rapport au niveau de 21,18 \$ atteint l'année précédente.