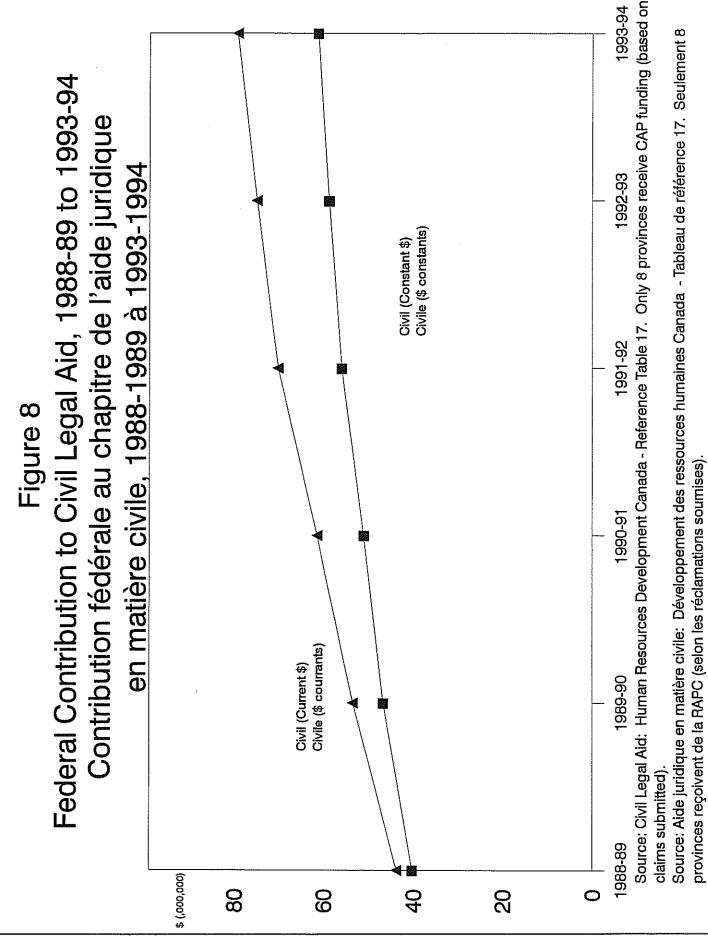

<sup>2.</sup> Total includes estimated figures for Newfoundland.

<sup>2.</sup> Le total inclut les chiffres estimatifs pour Terre-Neuve.

In 1993-94, federal contributions to civil legal aid were \$79.3 million under the Canada Assistance Plan, administered by Human Resources Development Canada (formerly Health and Welfare), a 6% increase above 1992-93. Saskatchewan also received \$250,000 from Indian and Northern Affairs for civil legal aid for individuals on assistance. In addition. Ministry Citizenship and Immigration (formerly Employment and Immigration) provided \$5.2 million for civil legal aid services involving refugees. This program -- referred to as the Designated Counsel Program -- was discontinued on January 31, 1993. The \$5.2 million are payments made to the provinces after January 31st, 1993 related to work performed by lawyers on or before that date. The monies paid to provincial legal aid plans for this purpose in 1993-94 were paid from 1992-93 accounts.

En 1993-1994, la contribution fédérale versée aux services d'aide juridique en matière civile, en vertu du Régime d'assistance publique du Canada, administré par Développement des ressources humaines Canada (autrefois, Santé et Bien-être social) s'établissait à 79,3 millions de dollars, ce qui représente une hausse de 6 % par rapport à 1992-1993. La Saskatchewan a recu, des Affaires indiennes et du Nord Canada. 250 000 \$ à consacrer à ses services d'aide juridique en matière civile destinés aux individus recevant des prestations. De plus. Citovenneté et Immigration Canada (autrefois, Emploi et Immigration) a contribué une somme de 5,2 millions de dollars aux services d'aide juridique en matière civile à l'intention des réfugiés. Ce programme de contribution (Programme d'avocats nommés d'office) a été discontinué le 31 janvier 1993. Cette somme de 5,2 millions de dollars a été versée aux provinces après le 31 janvier 1993 pour couvrir le travail effectué par les avocats au plus tard à cette date. Les sommes qui ont été versées, en 1993-1994, aux régimes provinciaux d'aide juridique à cette fin ont été puisées dans les comptes de 1992-1993.