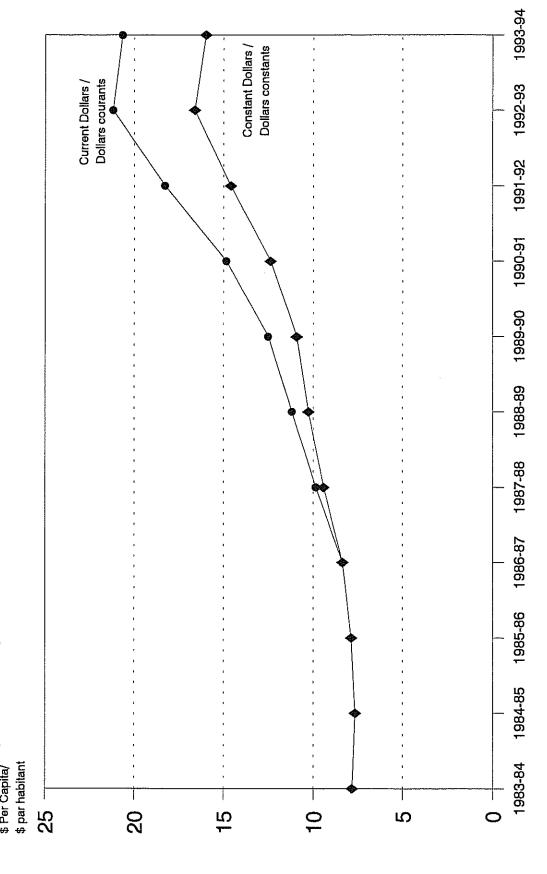

The net per capita contribution to legal aid in 1993-94 was \$13.13, ranging from \$2.20 in Prince Edward Island to \$28.06 in the Yukon.

En 1993-1994, la contribution nette par habitant aux régimes d'aide juridique atteignait 13,13 \$, variant entre 2,20 \$ à l'Île-du-Prince-Édouard et 28,06 \$ au Yukon.