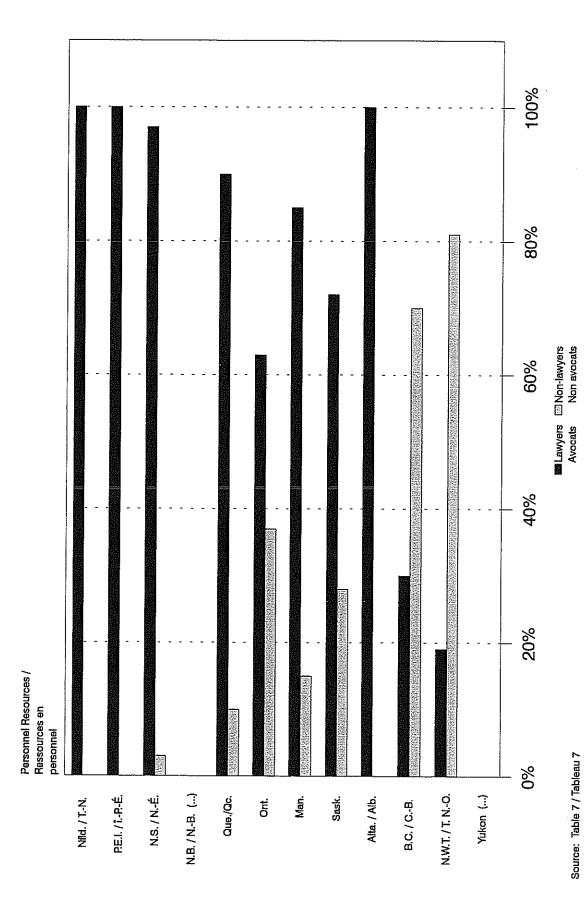

# Personnel and the Involvement of the Legal Profession

Legal Aid Plan employees numbered 2,903 in 1993-94, a 6% increase over 1992-93. Staff providing direct legal services such as legal advice and legal representation to clients comprised 39% of total staff, of which 73% were lawyers. Other staff, including clerical and accounting staff, law students, researchers, and librarians accounted for 61% of the total. Lawyers comprised 8% of this group.

#### Le Personnel et la participation des membres du Barreau

Les régimes d'aide juridique comptaient 2 903 employés en 1993-1994, soit une augmentation de 6 % par rapport à 1992-1993. Les employés fournissant des services d'aide juridique directs tels que les services de consultation et la représentation d'un client formaient 39 % de l'ensemble du personnel. Les avocats constituaient 73 % de ce groupe. Les autres employés, notamment les commis et les comptables, les étudiants en droit, les chercheurs et les bibliothécaires, intervenaient pour le reste (61 %). Les avocats représentaient 8 % de ce groupe.