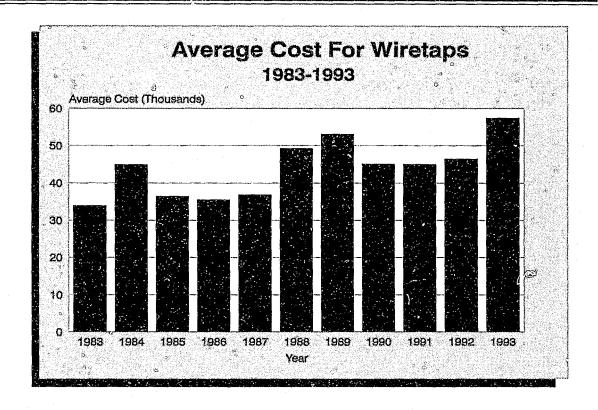

#### B. Costs of Intercepts

**Table 5** provides a summary of costs for installing intercept devices and monitoring communications for the 907 authorizations where costs were reported. The average cost was \$57,256, which resulted in a 23 percent increase over last year's average of \$46,492.

The average cost for monitoring wiretaps has grown over the years, but many law enforcement officials comment that the use of electronic surveillance provides an effective way of penetrating large-scale criminal organizations and gathering incriminating evidence that is otherwise impossible to obtain. For Federal wiretaps with costs reported in 1993, the average cost was \$66,323 while the average cost of a state wiretap was \$48,691. The highest cost for a Federal wiretap in 1993 was in New Jersey, where a microphone/ eavesdrop was placed in a law firm at a cost of \$517,673, an average of \$1,190 for each day of the 435-day operation. Costs include both equipment and personnel costs for monitoring the communications. For additional information on this wiretap, see Appendix Table A-1. The highest cost for a single state intercept