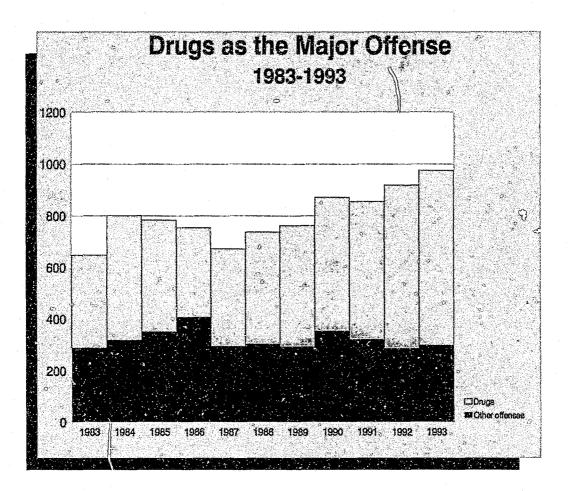

From 1992 to 1993, the total number of intercepts authorized by Federal and state courts rose 6 percent from 919 to 976. The number of applications for orders by Federal authorities increased 32 percent, primarily due to an increase in applications involving surveillance of narcotics operations (up 47 percent). In contrast, the number of applications by state prosecuting officials decreased 9 percent from last year. While the total number of applications has fluctuated over the years, the percentage of the total represented by Federal investigations has grown substantially. Federal applications now represent 46 percent of the total compared to 32 percent in 1983. The percentage of intercepts related to drug offenses has also grown in recent years. Drug offenders were targeted in 70 percent of the interceptions concluded in 1993 in comparison to 56 percent in 1983.

# C. Offenses

A concentration on the prosecution of drug dealers and drug offenses is evident in **Table 3**. Seventy percent of all authorizations in 1993 listed "narcotics" as the most serious offense under investigation. Although applications for court orders often cite a variety of criminal offenses under investigation, **Table 3** includes only the most serious criminal offense named in the applications. Where the offense listed was related to any violation of the drug laws, the offense is reported as "narcotics." The second most frequently

## V. Summary: January 1 through December 31, 1983 through 1993

**Table 7** provides a historical summary of information on intercepts which were reported from 1983 through 1993. The table specifies the location of the intercept, the major offense, the average number of