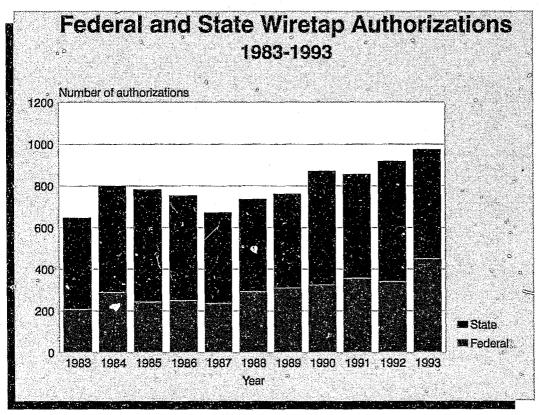

From 1992 to 1993, the total number of intercepts authorized by Federal and state courts rose 6 percent from 919 to 976. The number of applications for orders by Federal authorities increased 32 percent, primarily due to an increase in applications involving surveillance of narcotics operations (up 47 percent). In contrast, the number of applications by state prosecuting officials decreased 9 percent from last year. While the total number of applications has fluctuated over the years, the percentage of the total represented by Federal investigations has grown substantially. Federal applications now represent 46 percent of the total compared to 32 percent in 1983. The percentage of intercepts related to drug offenses has also grown in recent years. Drug offenders were targeted in 70 percent of the interceptions concluded in 1993 in comparison to 56 percent in 1983.

A total of 976 applications (an increase of 6 percent) were submitted and concluded in 1993, including 450 to Federal judges and 526 to state judges. Judges approved all applications. The number of applications approved by Federal judges increased 32 percent compared to 1992. In contrast, the number approved by state judges decreased 9 percent. Seventy-three percent of all wiretap authorizations approved by state judges were located in three states: New York with 203 applications; New Jersey with 121; and Pennsylvania with 61.