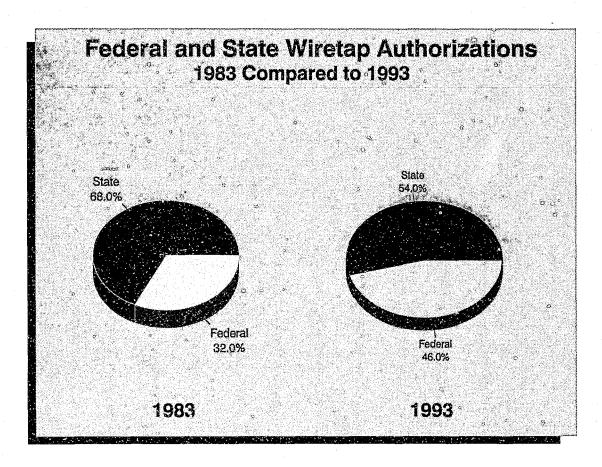

From 1992 to 1993, the total number of intercepts authorized by Federal and state courts rose 6 percent from 919 to 976. The number of applications for orders by Federal authorities increased 32 percent, primarily due to an increase in applications involving surveillance of narcotics operations (up 47 percent). In contrast, the number of applications by state prosecuting officials decreased 9 percent from last year. While the total number of applications has fluctuated over the years, the percentage of the total represented by Federal investigations has grown substantially. Federal applications now represent 46 percent of the total compared to 32 percent in 1983. The percentage of intercepts related to drug offenses has also grown in recent years. Drug offenders were targeted in 70 percent of the interceptions concluded in 1993 in comparison to 56 percent in 1983.