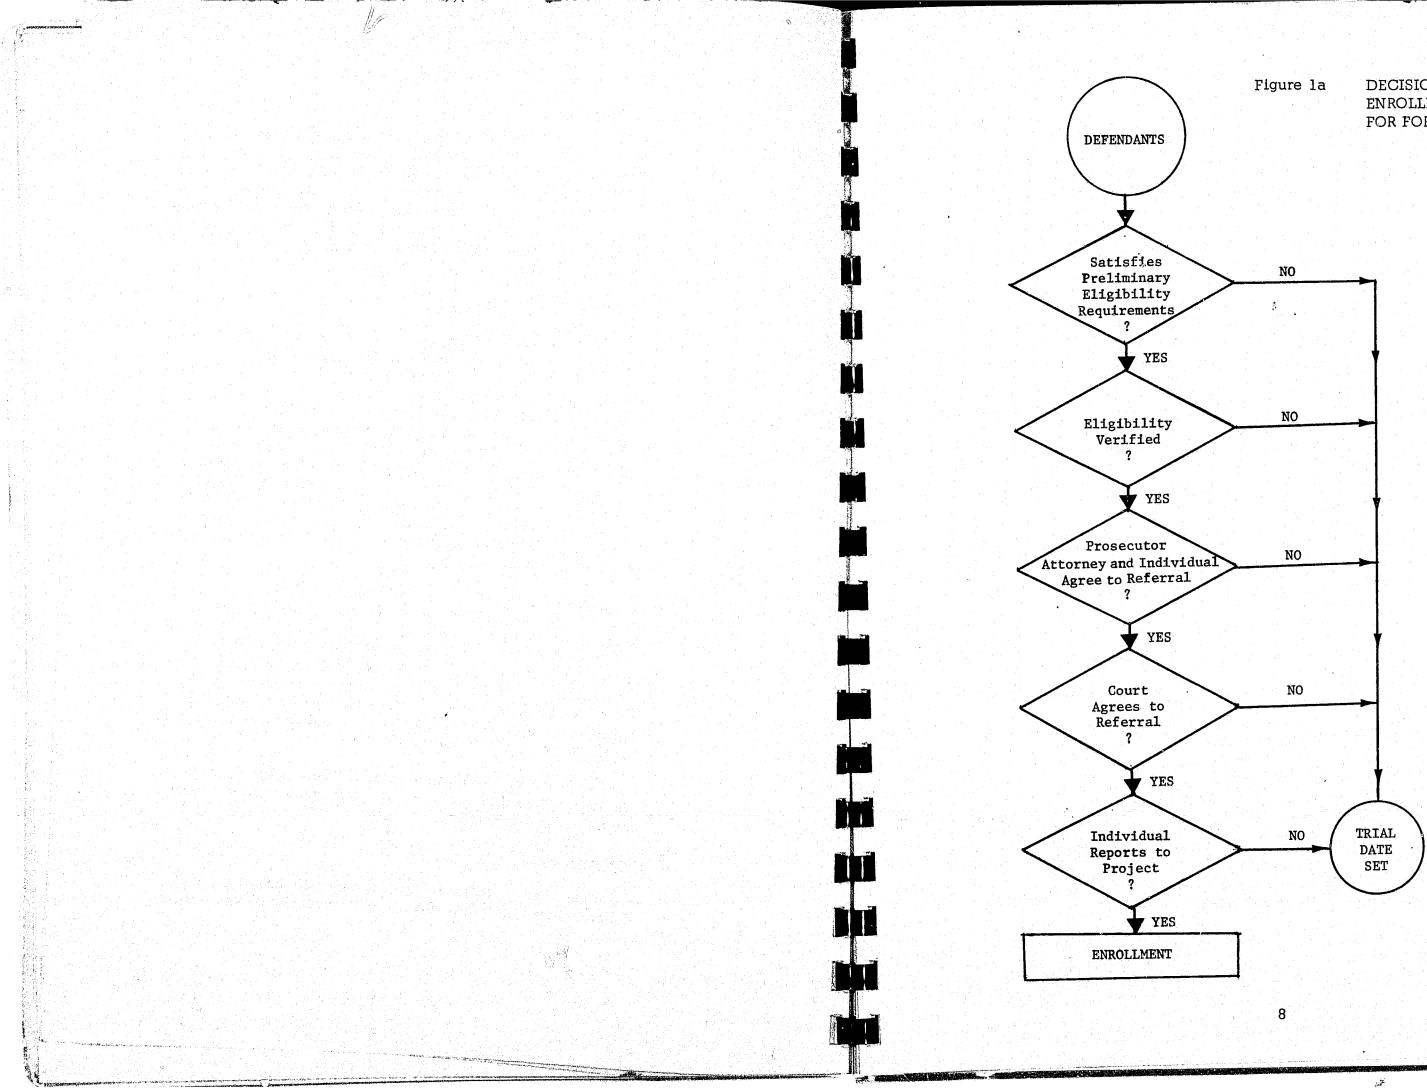

so, the judge then grants a 10-day con-

During the 10-day continuance, the project's Screening Committee composed of the Director, Assistant Director and Senior Counselor verifies the eligibility of the defendant. If eligible, the counselor returns to court after 10 days with a letter of acceptance, detailing the specific services to be provided to the participant. If the defendant, prosecutor, defense counsel, and the judge agree to the referral, the defendant's case is continued for a 90-day period wherein the defendant is referred

If the defendant is found ineligible, or if the judge or district attorney objects to the referral, the defendant returns to court,

7

Participants accepted to the project generally are given a 30day probationary period, after which the counselor assigned



DECISION POINTS IN ENROLLMENT PROCESS FOR FORMAL PARTICIPANTS



to the participant (usually the same counselor assigned to the court from which the participant was referred) submits a progress report to the judge. If the counselor can recommend to the Project Director that the participant be terminated from the program, the court is notified immediately. Orientation involves:

1. An introduction to project philosophy and services, with an attempt to develop an interest and commitment to both individual and program goals

2. In-depth interviewing to determine the problems and needs of the participant, with particular emphasis on the economic and family situations of the participant

3. Assessment and development of a service plan, including scheduling of individual and group counseling s