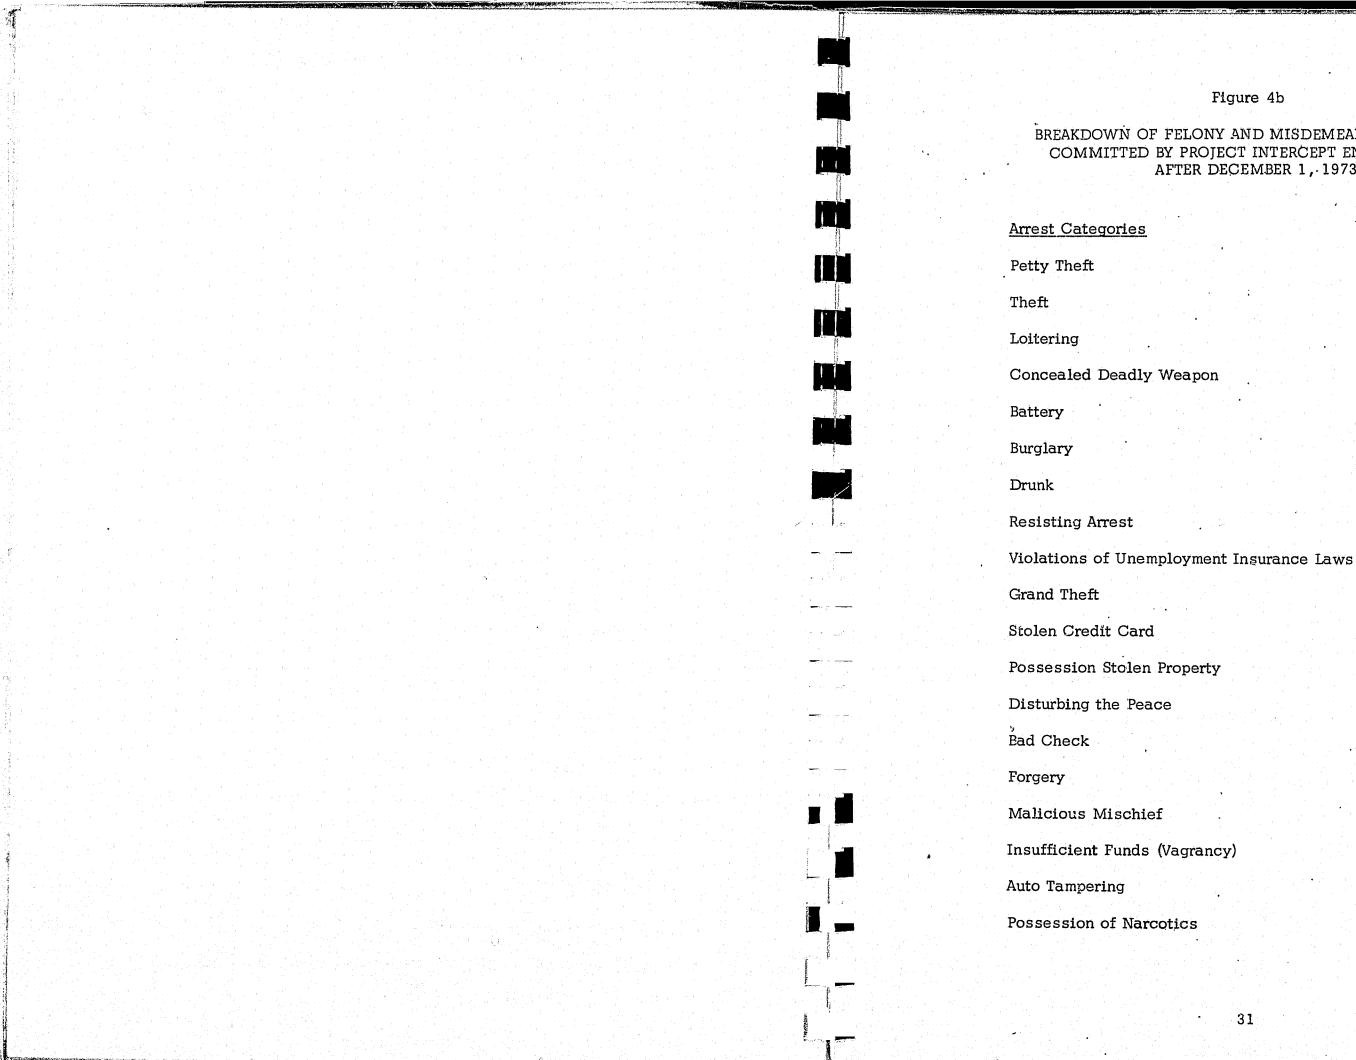

| 8<br>3<br>84<br>96                                              |  |
|                                                                        | 94<br>43<br>30<br>18<br>6                                       |  |
| <u>Arrest:</u><br>surance                                              | 29<br>43                                                        |  |
|                                                                        | 0<br>191                                                        |  |
|                                                                        | 368<br>191                                                      |  |
| r Case<br>nically or educationally)<br>Ilative data compiled on arrest | 16<br>4<br>88<br>59                                             |  |



## Figure 4b

BREAKDOWN OF FELONY AND MISDEMEANOR OFFENSES COMMITTED BY PROJECT INTERCEPT ENROLLEES AFTER DECEMBER 1, 1973

## Number of Arrests

## 1

## 2. Intake Performance

The number of offenders screened and enrolled is shown in Figures 5a and 5b. With the addition of new staff in November and December 1973, the level of intake began to increase, both in terms of numbers of offenders interviewed and accepted. Since the number of counselors in court remained constant through January, the increases must be attributed to the addition of the Assistant Director in November. This position had a direct effect on counselor training, particularly in the area of court intervention techniques. One can conclude, therefore, that better training led to an upgrading in performance in these areas