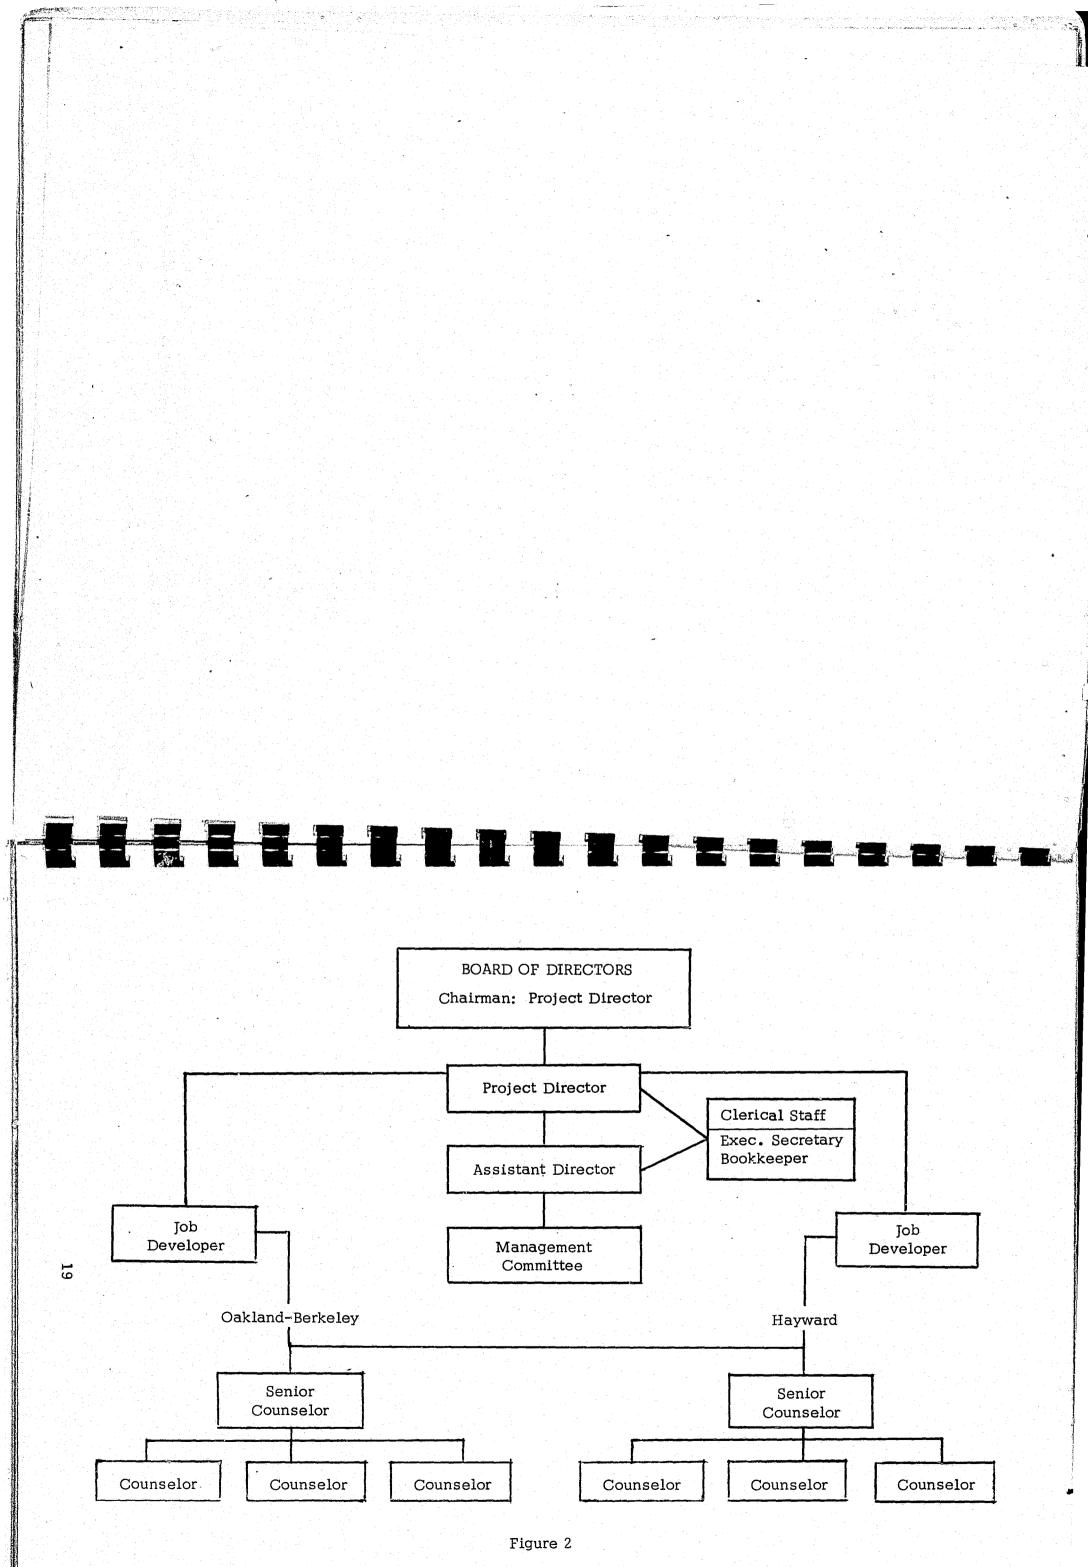

Project Intercept approaches these problems through multi-level treatment. Counseling, both individual and group sessions, provides participants an opportunity to articulate their problems and needs, and go through the process of self-discovery. Treatment also includes attention to other needs, such as physical health and social services (child care, family services, etc.). The participant is made aware of the consequences of criminal behavior and the necessity for self-reliance. Finally, the project refers participants to opportunities for jobs, training, or education so that they will have the skills to become economically self-sufficient.

Although the core of the program is in Hayward, the program has recently expanded countywide, with a satellite office recently opened in Oakland. The delivery of services to participants is geographically oriented: participants enrolled in North County courts see counselors in Oakland, and those enrolled from South County courts are seen in Hayward.

## A. Referral Services

Clients eligible for coverage under revenue sharing funds must be approved by the judge presiding over the arraignment calendar. These placements are termed formal participants, and the program is reimbursed on a fixed fee-for-service basis for services rendered to these participants. The majority of these referrals come from the Public Defenders and District

Attomeys, and their eligibility as formal participants is verified by the liaison officer. The verification process will be outlined in the next section. Other participants, referred by the Probation or Parole Departments, or HRD, are ineligible for formal enrollment, and are termed informal participants. The project does not receive revenue- sharing funds for these parti-

2. Unemployed or underemployed or job in jeopardy as a

6

a. High School drop-out or increasing absenteeism

b. Indigent or poverty circumstances

c. Recipient of public assistance (Unemployment Insurance 'or Welfare)

d. Physical handicap which adversely affects employa-

e. Minority, socioeconomic handicap, lack of marketable skills, or negative family circumstances

4. Legal eligibility requirements reporting arrest categories have been established in conjunction with the District Attorney of Alameda County. All persons charged with misdemeanor crimes appearing in Municipal Courts for arraignment will, with the approval of the Court, be eligible for pre-trial diversion into Project Intercept prior to entry of any plea, with the exceptions and special conditions as outlined in Sections A and C of Exhibit "B" of the contract between the County of Alameda and Project