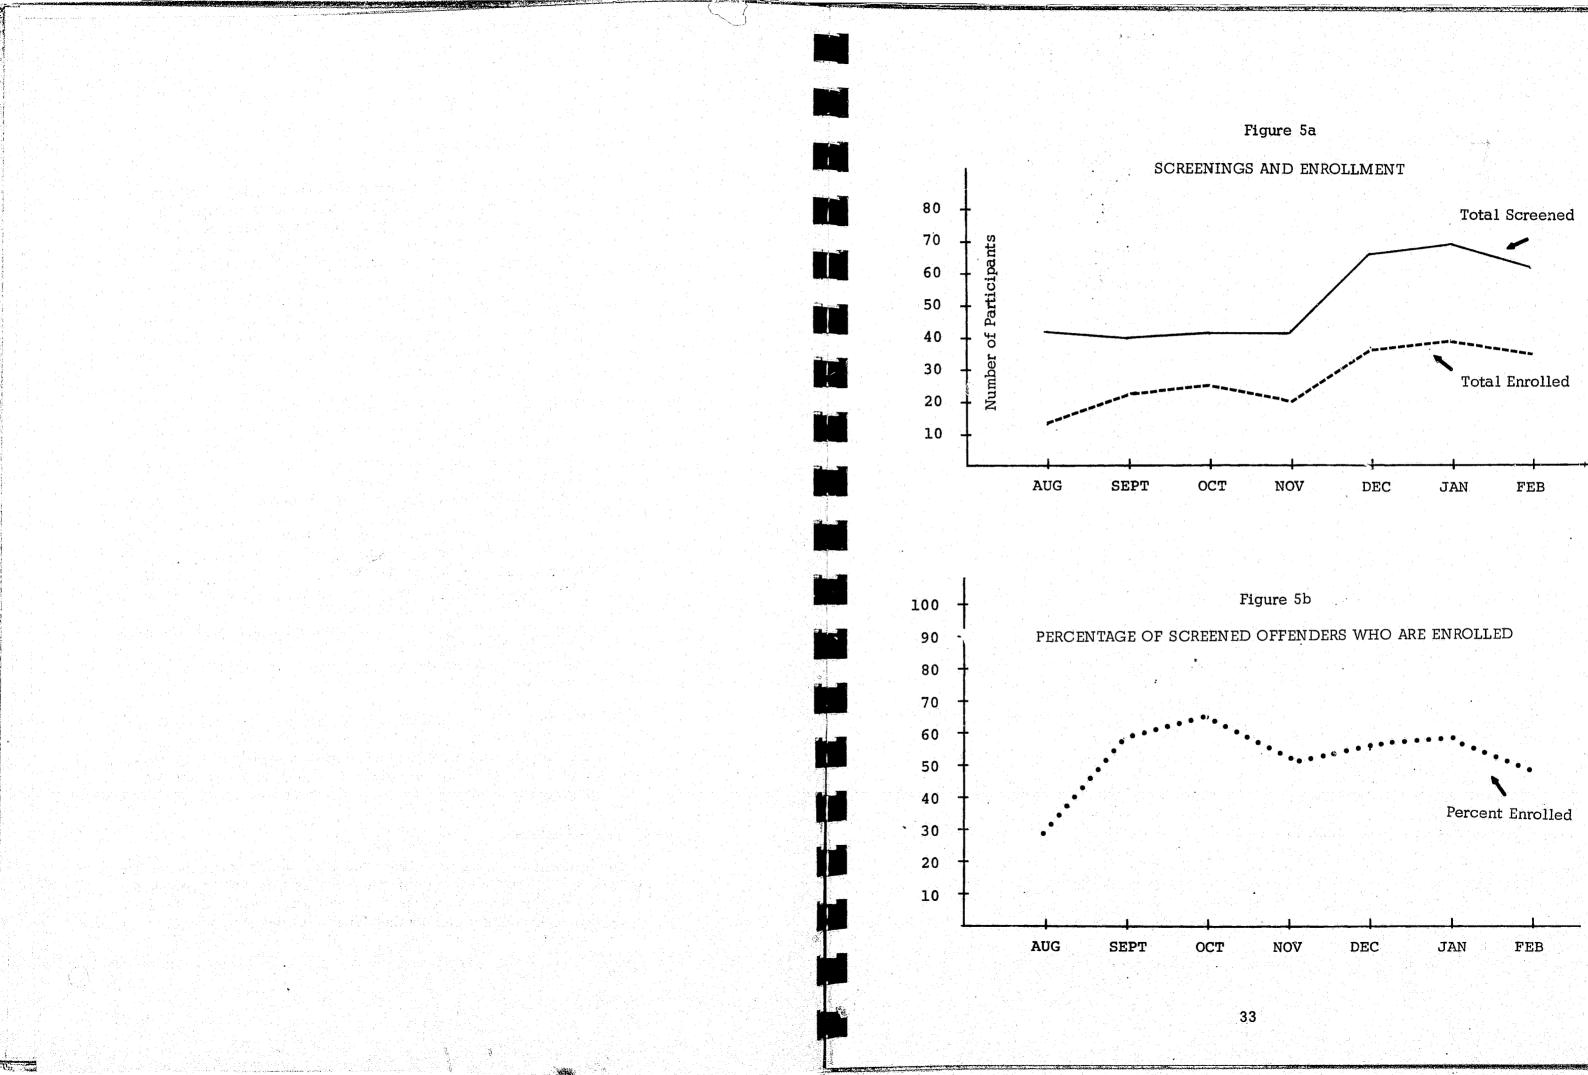

were lengthened, and the project met some resistance from the courts in new areas. Thus, the program operated with three counselors until February, yet, they managed to slightly exceed enrollments for previous years when they had an equal number of counselors.

The project began operating in North County courts in February. When the courts in those areas begin to develop confidence in the program and when the managerial innovations begin to take root in the program, the volume of enrollees is expected to increase.

## B. Active Caseload

The reliability of data on active caseloads is questionable. After December 1, 1973, when third-year funding from the Department of Labor commenced, two sets of records were kept: one for the second-year contract and another for the third-year contract.





Thus, cases pending under the previous contract were not listed in the new monthly reports. Since comprehensive records on participants were not centrally kept before December 1, data on pending cases remained untabulated in the individual case folders. The project does not maintain data in such a way as to provide for internal performance monitoring. Only within the past month have steps been taken by project management to rectify this situation. Data on distribution of active caseload, Figure 6 accurately reflects the status of participants up to December 1. Beyond that date, the data is only accurate for participants enrolled after December 1. Data on cases active as of December 1 is "in limbo", and the project is still trying to recover this

With this in mind, the reader can see t