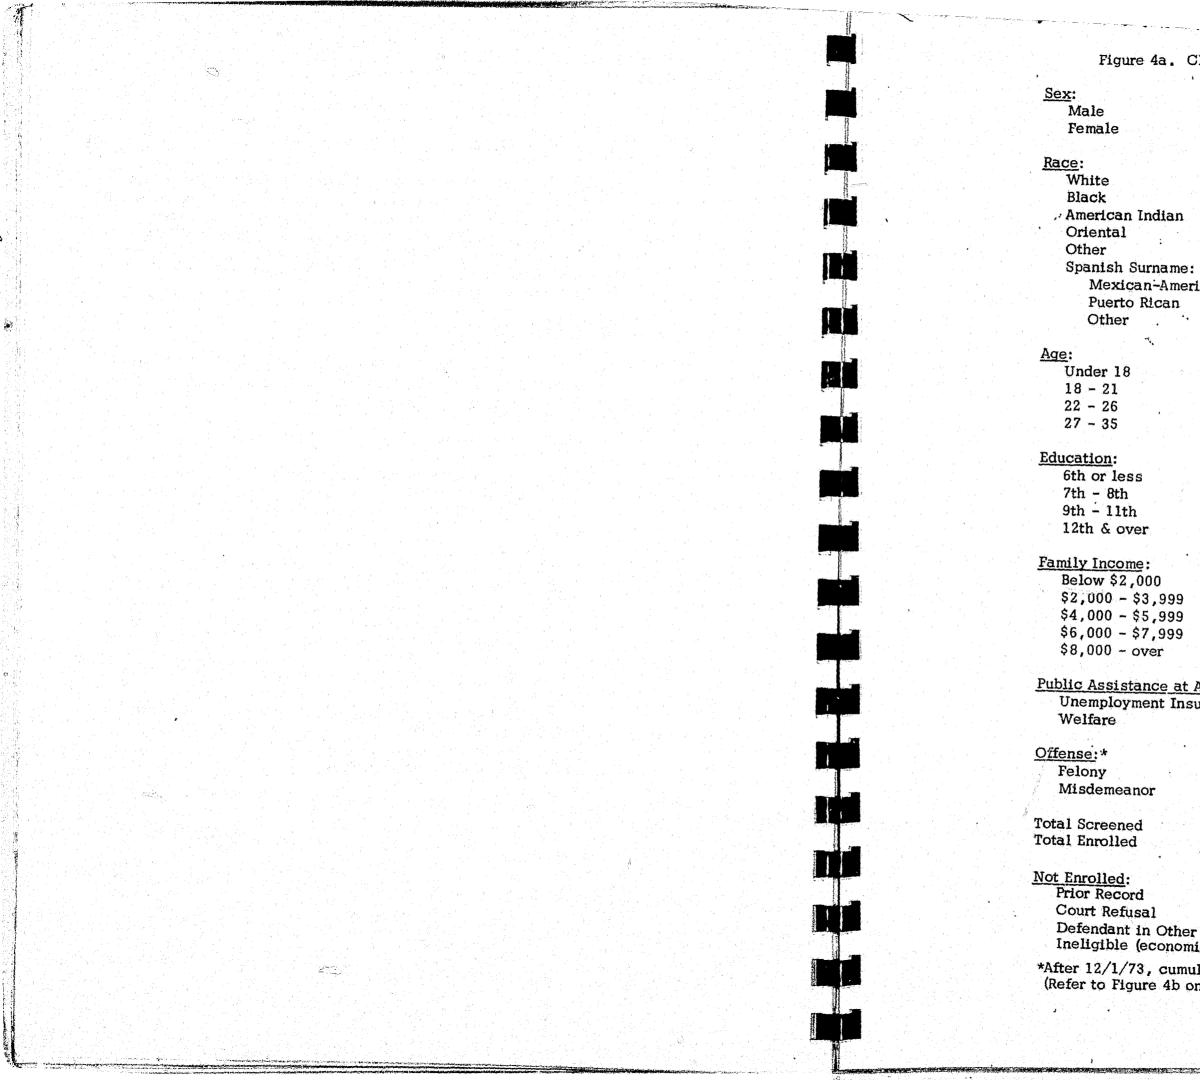

be noted that the characteristics of enrollees basically reflect the eligibility requirements as stipulated in the con-

The data shows that slightly more than half of the formal participants are non-white, and the large majority are under 26 years of age. In addition, almost half of the participants have not completed secondary education. A large majority come from families where the income is either below Federal poverty guidelines, or they are recipients of public assistance. Since the Revenue Sharing Contract began, no felons have been enrolled. The majority of those screened but ineligible defendants were not enrolled because of pending charges in other cases, or because of economic or educational situations. For a further breakdown, please refer to Figure 4a on the following page.



| CHARACTERISTICS OF ENROL |      |
|--------------------------|------|
| MARAUTERISTICS OF ENDON  | TEPS |
|                          |      |
|                          |      |

| rican                                                                  | 85<br>33<br>2<br>5<br>8<br>50<br>5<br>4<br>0<br>114<br>56<br>21 |  |
|------------------------------------------------------------------------|-----------------------------------------------------------------|--|
|                                                                        | 5<br>4<br>0<br>114<br>56                                        |  |
|                                                                        | 114<br>56                                                       |  |
|