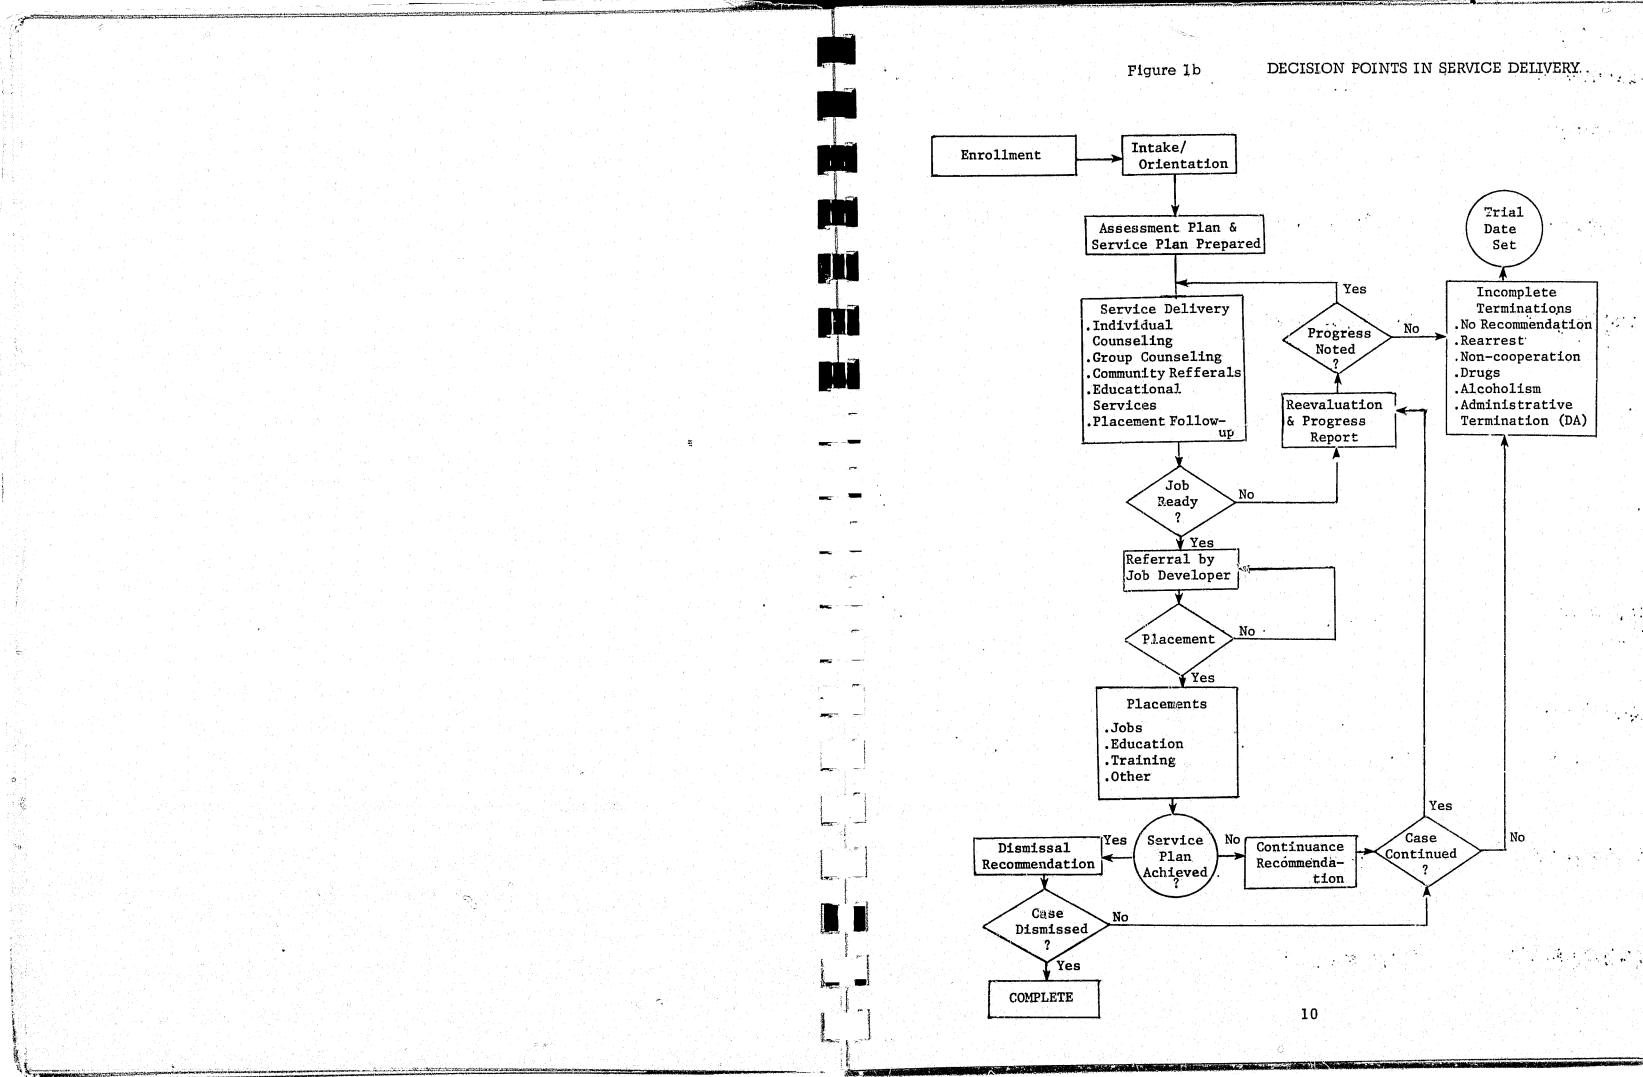

ogress through the program.

Should a client fail to cooperate with the service plan developed by the project, the participant is terminated by the Project Director, and the court is notified imme-

After orientation and intake, the client is provided with a matrix of services tailored to the needs as identified in the service plan. The focus and intensity of the collective services depends on the status of the participant as he moves through the rehabilitative process. The services that are provided are group counseling, individual counseling, community referrals, training and placements, educational services, placement follow-ups, and supportive services. (See Figure 1b.)

9

Counselors conduct weekly sessions for their entire caseloads. These sessions last from one and one-half to two



2 hours, and are varied in format and purpose. While some sessions are intended as forums for the dissemination and discussion of manpower information, other sessions are far more therapeutic in nature. There is a process of selfexamination and decision making that enables continuous feedback to the participant. Also, they provide an integral part of "therapy" (peer group interactions) at a low cost per participant. Ideally, the group counseling sessions attempt to provide the following services to participants: a. An organization where individual participants can develop an identification as human service aides b. A place where participants can recover and reinforce self-esteem by providing each other with mutual support and assistance, through freely discussing each others problems c.