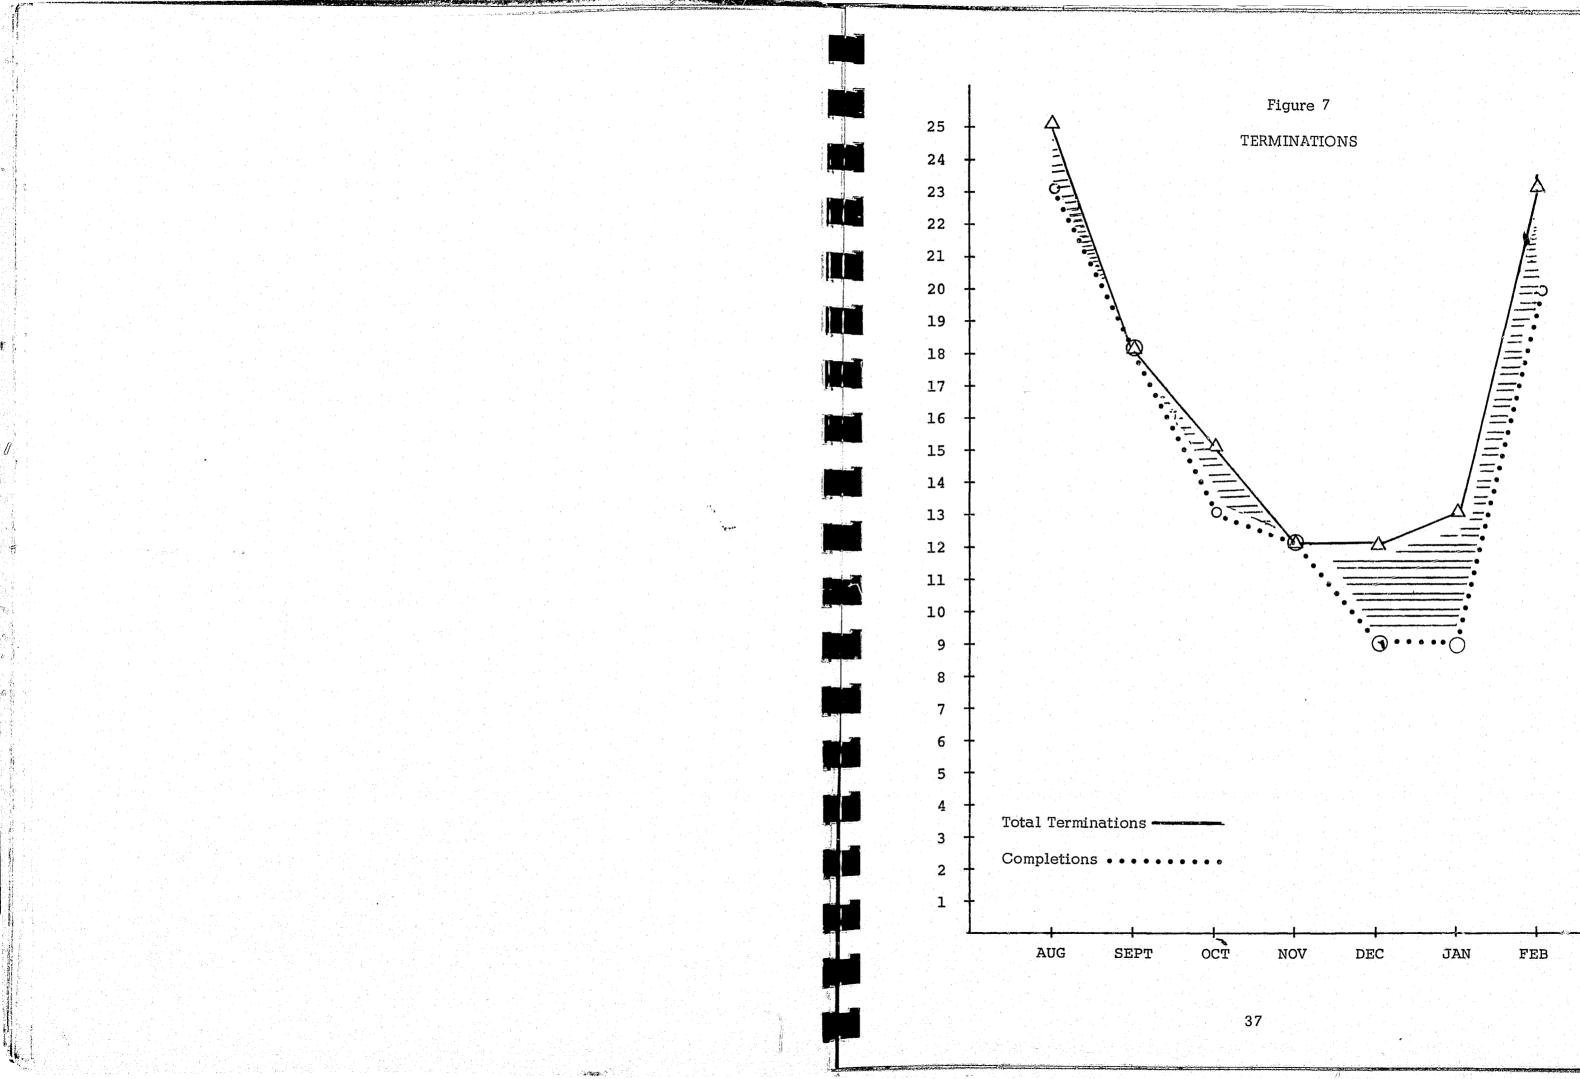

e of cases return to court either terminated before completion due to rearrest or noncooperation, or without recommendation. This percentage is indicated by the shaded area in Figure 7.

Total terminations decreased from August to January and they increased sharply in February. This is due in part to additions in counseling staff for that month, but mostly to the fact that the increased enrollments after December 1 did not generate completions until February. The earlier decreases were also partly the result of a change in judicial assignments in South County courts. Judges in municipal courts in Hayward and San Leandro exchanged assignments. Since Hayward is a "high

procedures and the new position of Job Developer have taken effect, this phase of project performance will be assessed in





volume" court, the new judge was somewhat more cautious about granting dismissals and referring offenders to the program.

The extent to which the program fails to successfully treat

Figure 8

INCOMPLETIONS

| Nonco | operat | ion | Rea | irrest | S |
|-------|--------|-----|-----|--------|---|
|       | 2      |     |     | 0      |   |
|       | 0      |     |     | 0      |   |
|       | 2      |     |     | 0      |   |
|       | 0      |     |     | 0      |   |
|       | 1      |     |     | 0      |   |
|       | 2      |     |     | 2      |   |
|       | 3      |     |     | 1      |   |
|       | 0      |     |     | 1      |   |

The data for rearrests (precompletion) show an increase for the past three months. However, it is too early to conclude that this is the beginning