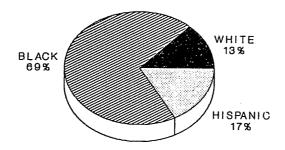

### **HIGHLIGHTS**

- Forty-five percent (45%) of all New Jersey Department of Corrections residents were committed for crimes against persons which include Homicide, Sexual Assault, Aggravated/Simple Assault, Assault, Robbery, Kidnapping, Other Sex Offenses and Other Person Offenses.
- Thirty—three percent (33%) of all Department of Corrections residents have been committed for narcotics law violations, including possession, sale and distribution. Over 90% of all narcotics law violations are sale/distribution offenses.
- Thirty—seven percent (37%) of all New Jersey Department of Corrections residents were committed with maximum statutory sentences of 10 years or more. Of the total, four percent (4%) are serving Life Sentences and 6 offenders are under Capital Sentence.
- Fifty-three percent (53%) of all adult residents housed in the State
   System have sentences which include parole ineligibility terms.
- Fifty-two percent (52%) of all residents in the New Jersey
   Department of Corrections are 30 years of age or younger.
   The median age for inmates in our adult facilities is 29.
- Sixty-four percent (64%) of New Jersey Department of Corrections residents are Black, while 19% are White and seventeen percent (17%) are Hispanic.
- Of the 21 New Jersey counties, nine (Atlantic, Camden, Essex, Hudson, Mercer, Middlesex, Monmouth, Passaic and Union) account for seventy—nine percent (79%) of Total State Correctional Residents. Essex County is the highest contributor with twenty percent (20%).