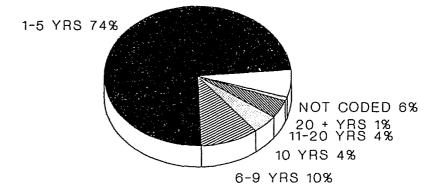

3 | 4,385 | 403   | 1,766 | 917   | 2,117 | 853   | 1,312 | 1,472 | 2,013 | 891  | 6       | 567   |
|                  | 100.0% | 2.5% | 11.4% | 15.4% | 18.6% | 1.7%  | 7.5%  | 3.9%  | 9.0%  | 3.6%  | 5.6%  | 6.2%  | 8.5%  | 3.8% | 0.0%    | 24%   |

YOUTH COMPLEX OFFENDERS

ADULTS IN OTHER FACILITIES



- The median Youth Complex term is 5 years.
- Thirty-six percent (36%) of the offenders at Garden State, 32% of the offenders at Albert C. Wagner and 15% of the offenders at Mountainview are serving sentences of 10 years or more. \*
- Eighty-four percent (84%) of the offenders at Mountainview, 67% of the offenders at Albert C. Wagner and 63% of the offenders at Garden State are serving sentences of less than 10 years.
- Thirty-two (32) Youth Complex offenders are serving Life sentences.



- The median term for adults housed in other facilities is 4 years.
- Only twenty percent (20%) of all adult offenders in "Other Facilities" are serving sentences in excess of 5 years. This compares to 63% in the Prison Complex. These figures are consistant with the generally less serious offenders housed in County Jails and Halfway Houses.

### JUVENILE COMPLEX OFFENDERS ON DECEMBER 31, 1994 BY TOTAL MAXIMUM TERM AT ADMISSION

| INSTITUTION                          | TOTAL         | 1<br>YEAR    | 2<br>YEARS   | 3<br>YEARS  | 4<br>YEARS | 5-9<br>YEARS | 10 +<br>Years | UFE       | NOT<br>CODED |
|--------------------------------------|---------------|--------------|--------------|-------------|------------|--------------|---------------|-----------|--------------|
| New Jersey<br>Traini