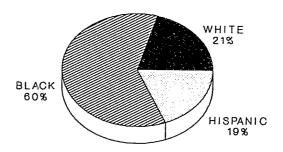

### **HIGHLIGHTS**

- Forty-five percent (45%) of all New Jersey Department of Corrections residents were committed for crimes against persons which include Homicide, Sexual Assault, Aggravated/Simple Assault, Assault, Robbery, Kidnapping, Other Sex Offenses and Other Person Offenses.
- Thirty—three percent (33%) of all Department of Corrections residents have been committed for narcotics law violations, including possession, sale and distribution. Over 90% of all narcotics law violations are sale/distribution offenses.
- Thirty—seven percent (37%) of all New Jersey Department of Corrections residents were committed with maximum statutory sentences of 10 years or more. Of the total, four percent (4%) are serving Life Sentences and 6 offenders are under Capital Sentence.
- Fifty-three percent (53%) of all adult residents housed in the State
   System have sentences which include parole ineligibility terms.
- Fifty-two percent (52%) of all residents in the New Jersey
   Department of Corrections are 30 years of age or younger.
   The median age for inmates in our adult facilities is 29.
- Sixty-four percent (64%) of New Jersey Department of Corrections residents are Black, while 19% are White and seventeen percent (17%) are Hispanic.
- Of the 21 New Jersey counties, nine (Atlantic, Camden, Essex, Hudson, Mercer, Middlesex, Monmouth, Passaic and Union) account for seventy—nine percent (79%) of Total State Correctional Residents. Essex County is the highest contributor with twenty percent (20%).