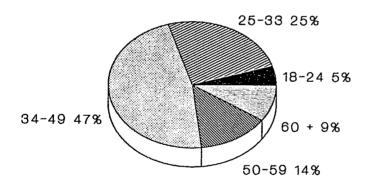

### **HIGHLIGHTS**

- Forty-five percent (45%) of all New Jersey Department of Corrections residents were committed for crimes against persons which include Homicide, Sexual Assault, Aggravated/Simple Assault, Assault, Robbery, Kidnapping, Other Sex Offenses and Other Person Offenses.
- Thirty—three percent (33%) of all Department of Corrections residents have been committed for narcotics law violations, including possession, sale and distribution. Over 90% of all narcotics law violations are sale/distribution offenses.
- Thirty—seven percent (37%) of all New Jersey Department of Corrections residents were committed with maximum statutory sentences of 10 years or more. Of the total, four percent (4%) are serving Life Sentences and 6 offenders are under Capital Sentence.
- Fifty-three percent (53%) of all adult residents housed in the State
   System have sentences which include parole ineligibility terms.
- Fifty-two percent (52%) of all residents in the New Jersey
   Department of Corrections are 30 years of age or younger.
   The median age for inmates in our adult facilities is 29.
- Sixty-four percent (64%) of New Jersey Department of Corrections residents are Black, while 19% are White and seventeen percent (17%) are Hispanic.
- Of the 21 New Jersey counties, nine (Atlantic, Camden, Essex, Hudson, Mercer, Middlesex, Monmouth, Passaic and Union) account for seventy—nine percent (79%) of Total State Correctional Residents. Essex County is the highest contributor with twenty percent (20%).