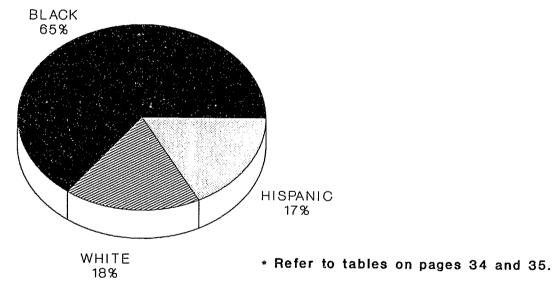

### **HIGHLIGHTS**

- Forty-five percent (45%) of all New Jersey Department of Corrections residents were committed for crimes against persons which include Homicide, Sexual Assault, Aggravated/Simple Assault, Assault, Robbery, Kidnapping, Other Sex Offenses and Other Person Offenses.
- Thirty—three percent (33%) of all Department of Corrections residents have been committed for narcotics law violations, including possession, sale and distribution. Over 90% of all narcotics law violations are sale/distribution offenses.
- Thirty—seven percent (37%) of all New Jersey Department of Corrections residents were committed with maximum statutory sentences of 10 years or more. Of the total, four percent (4%) are serving Life Sentences and 6 offenders are under Capital Sentence.
- Fifty-three percent (53%) of all adult residents housed in the State
   System have sentences which include parole ineligibility terms.
- Fifty-two percent (52%) of all residents in the New Jersey
   Department of Corrections are 30 years of age or younger.
   The median age for inmates in our adult facilities is 29.
- Sixty-four percent (64%) of New Jersey Department of Corrections residents are Black, while 19% are White and seventeen percent (17%) are Hispanic.
- Of the 21 New Jersey counties, nine (Atlantic, Camden, Essex, Hudson, Mercer, Middlesex, Monmouth, Passaic and Union) account for seventy—nine percent (79%) of Total State Correctional Residents. Essex County is the highest contributor with twenty percent (20%).