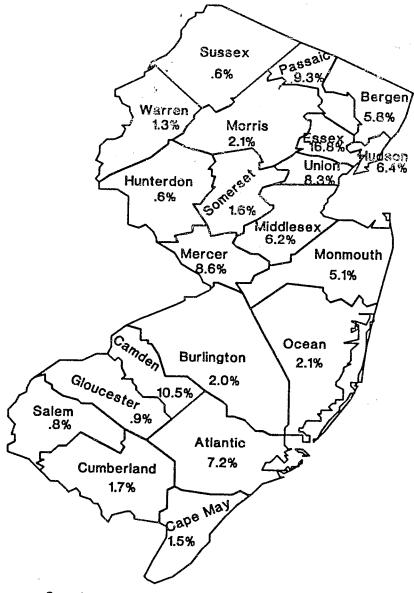

### **HIGHLIGHTS**

- Forty-five percent (45%) of all New Jersey Department of Corrections residents were committed for crimes against persons which include Homicide, Sexual Assault, Aggravated/Simple Assault, Assault, Robbery, Kidnapping, Other Sex Offenses and Other Person Offenses.
- Thirty—three percent (33%) of all Department of Corrections residents have been committed for narcotics law violations, including possession, sale and distribution. Over 90% of all narcotics law violations are sale/distribution offenses.
- Thirty—seven percent (37%) of all New Jersey Department of Corrections residents were committed with maximum statutory sentences of 10 years or more. Of the total, four percent (4%) are serving Life Sentences and 6 offenders are under Capital Sentence.
- Fifty-three percent (53%) of all adult residents housed in the State
   System have sentences which include parole ineligibility terms.
- Fifty-two percent (52%) of all residents in the New Jersey
   Department of Corrections are 30 years of age or younger.
   The median age for inmates in our adult facilities is 29.
- Sixty-four percent (64%) of New Jersey Department of Corrections residents are Black, while 19% are White and seventeen percent (17%) are Hispanic.
- Of the 21 New Jersey counties, nine (Atlantic, Camden, Essex, Hudson, Mercer, Middlesex, Monmouth, Passaic and Union) account for seventy—nine percent (79%) of Total State Correctional Residents. Essex County is the highest contributor with twenty percent (20%).