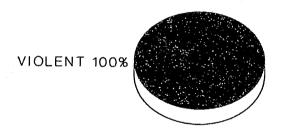

### OFFENDERS IN CORRECTIONAL INSTITUTIONS ON DECEMBER 31, 1994 BY BASE OFFENSE

| Base Offense                                                        | Tot                                 |                              | Pris<br>Comp        |                              | You<br>Com          | 5.00                         | AD  | TC                         |                             | ina<br>han                   | Other<br>Facil                  |                              |                              | enile<br>ilities              |
|---------------------------------------------------------------------|-------------------------------------|------------------------------|---------------------|------------------------------|---------------------|------------------------------|-----|----------------------------|-----------------------------|------------------------------|---------------------------------|------------------------------|------------------------------|-------------------------------|
|                                                                     | #                                   | %                            | #                   | %                            | #                   | %                            | #   | %                          | #                           | %                            | #                               | %                            | #                            | %                             |
| TOTAL OFFENDERS                                                     | 24, 191                             | 100%                         | 12,460              | 100%                         | 5,008               | 100%                         | 720 | 100%                       | 859                         | 100%                         | 4,566                           | 100%                         | 578                          | 100%                          |
| Violent Crimes                                                      | 10,835                              | 45%                          | 6,683               | 54%                          | 1,922               | 38%                          | 715 | 99%                        | 300                         | 35%                          | 995                             | 22%                          | 220                          | 38%                           |
| Property Offenses<br>Public Policy<br>Weapons<br>Drugs<br>Not Coded | 3,581<br>819<br>532<br>7,956<br>468 | 15%<br>3%<br>2%<br>33%<br>2% | 345<br>253<br>3,413 | 14%<br>3%<br>2%<br>27%<br>1% | 165<br>147<br>1,971 | 15%<br>3%<br>3%<br>39%<br>1% | 0   | 0%<br>0%<br>0%<br>0%<br>0% | 139<br>39<br>7<br>349<br>25 | 16%<br>5%<br>1%<br>41%<br>3% | 904<br>186<br>93<br>2102<br>286 | 20%<br>4%<br>2%<br>46%<br>6% | 102<br>83<br>32<br>121<br>20 | 18%<br>14%<br>6%<br>21%<br>3% |

- Inmates with violent Crimes comprise 54% of the Prison Complex, 38% of the Youth Complex, 99% of ADTC, 35% of Edna Mahan Correctional, 22% of Other Adult Facilities and 38% of Juvenile Facilities.
- The most common offense for all adults, except at ADTC, is drugs.
- Other Adult Facilities had the highest incidence of drug offense, 46% versus 33% system-wide.