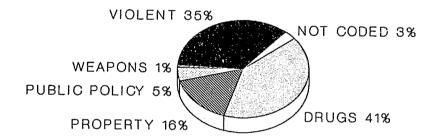

### OFFENDERS IN CORRECTIONAL INSTITUTIONS ON DECEMBER 31, 1994 BY BASE OFFENSE

| Base Offense                                                        | Tot                                 |                              | Pris<br>Comp        |                              | You<br>Com          | 5.00                         | AD  | TC                         |                             | ina<br>han                   | Other<br>Facil                  |                              |                              | enile<br>ilities              |
|---------------------------------------------------------------------|-------------------------------------|------------------------------|---------------------|------------------------------|---------------------|------------------------------|-----|----------------------------|-----------------------------|------------------------------|---------------------------------|------------------------------|------------------------------|-------------------------------|
|                                                                     | #                                   | %                            | #                   | %                            | #                   | %                            | #   | %                          | #                           | %                            | #                               | %                            | #                            | %                             |
| TOTAL OFFENDERS                                                     | 24, 191                             | 100%                         | 12,460              | 100%                         | 5,008               | 100%                         | 720 | 100%                       | 859                         | 100%                         | 4,566                           | 100%                         | 578                          | 100%                          |
| Violent Crimes                                                      | 10,835                              | 45%                          | 6,683               | 54%                          | 1,922               | 38%                          | 715 | 99%                        | 300                         | 35%                          | 995                             | 22%                          | 220                          | 38%                           |
| Property Offenses<br>Public Policy<br>Weapons<br>Drugs<br>Not Coded | 3,581<br>819<br>532<br>7,956<br>468 | 15%<br>3%<br>2%<br>33%<br>2% | 345<br>253<br>3,413 | 14%<br>3%<br>2%<br>27%<br>1% | 165<br>147<br>1,971 | 15%<br>3%<br>3%<br>39%<br>1% | 0   | 0%<br>0%<br>0%<br>0%<br>0% | 139<br>39<br>7<br>349<br>25 | 16%<br>5%<br>1%<br>41%<br>3% | 904<br>186<br>93<br>2102<br>286 | 20%<br>4%<br>2%<br>46%<br>6% | 102<br>83<br>32<br>121<br>20 | 18%<br>14%<br>6%<br>21%<br>3% |

- Inmates with violent Crimes comprise 54% of the Prison Complex, 38% of the Youth Complex, 99% of ADTC, 35% of Edna Mahan Correctional, 22% of Other Adult Facilities and 38% of Juvenile Facilities.
- The most common offense for all adults, except at ADTC, is drugs.
- Other Adult Facilities had the highest incidence of drug offense, 46% versus 33% system-wide.