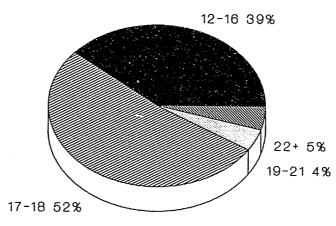

### **HIGHLIGHTS**

- Forty-five percent (45%) of all New Jersey Department of Corrections residents were committed for crimes against persons which include Homicide, Sexual Assault, Aggravated/Simple Assault, Assault, Robbery, Kidnapping, Other Sex Offenses and Other Person Offenses.
- Thirty—three percent (33%) of all Department of Corrections residents have been committed for narcotics law violations, including possession, sale and distribution. Over 90% of all narcotics law violations are sale/distribution offenses.
- Thirty—seven percent (37%) of all New Jersey Department of Corrections residents were committed with maximum statutory sentences of 10 years or more. Of the total, four percent (4%) are serving Life Sentences and 6 offenders are under Capital Sentence.
- Fifty-three percent (53%) of all adult residents housed in the State
   System have sentences which include parole ineligibility terms.
- Fifty-two percent (52%) of all residents in the New Jersey
   Department of Corrections are 30 years of age or younger.
   The median age for inmates in our adult facilities is 29.
- Sixty-four percent (64%) of New Jersey Department of Corrections residents are Black, while 19% are White and seventeen percent (17%) are Hispanic.
- Of the 21 New Jersey counties, nine (Atlantic, Camden, Essex, Hudson, Mercer, Middlesex, Monmouth, Passaic and Union) account for seventy—nine percent (79%) of Total State Correctional Residents. Essex County is the highest contributor with twenty percent (20%).