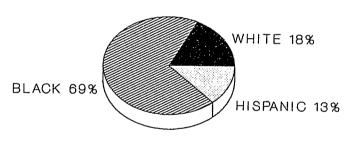

### **HIGHLIGHTS**

- Forty-five percent (45%) of all New Jersey Department of Corrections residents were committed for crimes against persons which include Homicide, Sexual Assault, Aggravated/Simple Assault, Assault, Robbery, Kidnapping, Other Sex Offenses and Other Person Offenses.
- Thirty—three percent (33%) of all Department of Corrections residents have been committed for narcotics law violations, including possession, sale and distribution. Over 90% of all narcotics law violations are sale/distribution offenses.
- Thirty—seven percent (37%) of all New Jersey Department of Corrections residents were committed with maximum statutory sentences of 10 years or more. Of the total, four percent (4%) are serving Life Sentences and 6 offenders are under Capital Sentence.
- Fifty-three percent (53%) of all adult residents housed in the State
   System have sentences which include parole ineligibility terms.
- Fifty-two percent (52%) of all residents in the New Jersey
   Department of Corrections are 30 years of age or younger.
   The median age for inmates in our adult facilities is 29.
- Sixty-four percent (64%) of New Jersey Department of Corrections residents are Black, while 19% are White and seventeen percent (17%) are Hispanic.
- Of the 21 New Jersey counties, nine (Atlantic, Camden, Essex, Hudson, Mercer, Middlesex, Monmouth, Passaic and Union) account for seventy—nine percent (79%) of Total State Correctional Residents. Essex County is the highest contributor with twenty percent (20%).