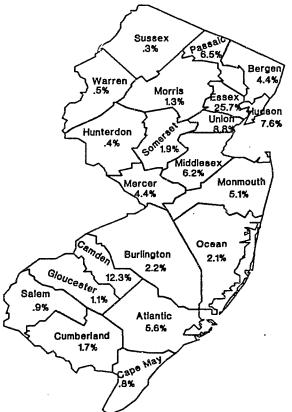

### **HIGHLIGHTS**

- Forty-five percent (45%) of all New Jersey Department of Corrections residents were committed for crimes against persons which include Homicide, Sexual Assault, Aggravated/Simple Assault, Assault, Robbery, Kidnapping, Other Sex Offenses and Other Person Offenses.
- Thirty—three percent (33%) of all Department of Corrections residents have been committed for narcotics law violations, including possession, sale and distribution. Over 90% of all narcotics law violations are sale/distribution offenses.
- Thirty—seven percent (37%) of all New Jersey Department of Corrections residents were committed with maximum statutory sentences of 10 years or more. Of the total, four percent (4%) are serving Life Sentences and 6 offenders are under Capital Sentence.
- Fifty-three percent (53%) of all adult residents housed in the State
   System have sentences which include parole ineligibility terms.
- Fifty-two percent (52%) of all residents in the New Jersey
   Department of Corrections are 30 years of age or younger.
   The median age for inmates in our adult facilities is 29.
- Sixty-four percent (64%) of New Jersey Department of Corrections residents are Black, while 19% are White and seventeen percent (17%) are Hispanic.
- Of the 21 New Jersey counties, nine (Atlantic, Camden, Essex, Hudson, Mercer, Middlesex, Monmouth, Passaic and Union) account for seventy—nine percent (79%) of Total State Correctional Residents. Essex County is the highest contributor with twenty percent (20%).