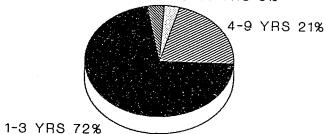

| 1                 | 2                 | 3                  |
| Total<br>Other Facilities | 1,699<br>100.0%  | 318<br>18.7%                     | 293<br>17.2%  | 493<br>29.0%   | 348<br>20.5%   | 65<br>3.8%  | 78<br>4.6%     | 39<br>2.3%     | 17          | 0.0%<br>9<br>0.5% | 0.0%<br>6<br>0.4% | 2.8%<br>2<br>0.1% | 0.0%<br>3<br>0.2% | 2.8%<br>3<br>0.2% | 5.6%<br>4<br>0.2% | 8.3%<br>21<br>1.2% |
| Total Adults              | 12,417<br>100.0% | Association of the second second | 1,092<br>8.8% | 2,062<br>16.6% | 2,217<br>17.9% | 806<br>6.5% | 1,312<br>10.6% | 1,068<br>8.6%  | 896<br>5.6% | 338<br>2.7%       | 382<br>3.1%       | 128<br>1.0%       | 200<br>1.6%       | 207<br>1.7%       | 509               | 551<br>4.4%        |

### YOUTH COMPLEX

15 + YRS 4% 10-14 YRS 3%



- The median mandatory minimum term for Youth Complex Offenders is 3 years.
- Among Youth Complex offenders,
   49% have mandatory minimum terms.
- Of these, 88% have mandatory minimum terms of 5 years or less.
- Only 4% of those with mandatory minimum terms have mins of 15 years or more.

### ADULTS IN OTHER FACILITIES



- The median mandatory minimum term for inmates housed in other facilities is 2 years.
- Thirty-seven percent (37%) of the offenders in "Other Facilities" have mandatory minimum terms.
- Of these, 94% have mandatory minimum terms of 5 years or less.
- Two percent (2%) of those with mandatory minimum terms have mins of 15 years or more.

24

AGE GROUPS

### OFFENDERS IN NEW JERSEY CORRECTIONAL INSITUTIONS ON DECEMBER 31, 1994 BY AGE GROUPS

The age of the offender is th