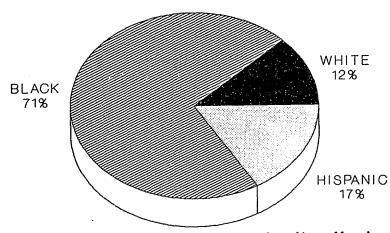

### **HIGHLIGHTS**

- Forty-five percent (45%) of all New Jersey Department of Corrections residents were committed for crimes against persons which include Homicide, Sexual Assault, Aggravated/Simple Assault, Assault, Robbery, Kidnapping, Other Sex Offenses and Other Person Offenses.
- Thirty—three percent (33%) of all Department of Corrections residents have been committed for narcotics law violations, including possession, sale and distribution. Over 90% of all narcotics law violations are sale/distribution offenses.
- Thirty—seven percent (37%) of all New Jersey Department of Corrections residents were committed with maximum statutory sentences of 10 years or more. Of the total, four percent (4%) are serving Life Sentences and 6 offenders are under Capital Sentence.
- Fifty-three percent (53%) of all adult residents housed in the State
   System have sentences which include parole ineligibility terms.
- Fifty-two percent (52%) of all residents in the New Jersey
   Department of Corrections are 30 years of age or younger.
   The median age for inmates in our adult facilities is 29.
- Sixty-four percent (64%) of New Jersey Department of Corrections residents are Black, while 19% are White and seventeen percent (17%) are Hispanic.
- Of the 21 New Jersey counties, nine (Atlantic, Camden, Essex, Hudson, Mercer, Middlesex, Monmouth, Passaic and Union) account for seventy—nine percent (79%) of Total State Correctional Residents. Essex County is the highest contributor with twenty percent (20%).