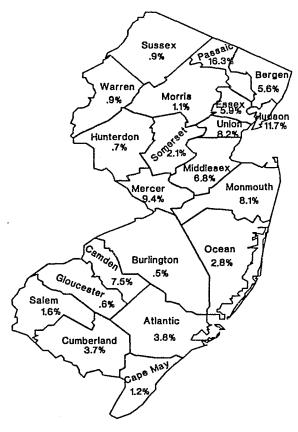

### **HIGHLIGHTS**

- Forty-five percent (45%) of all New Jersey Department of Corrections residents were committed for crimes against persons which include Homicide, Sexual Assault, Aggravated/Simple Assault, Assault, Robbery, Kidnapping, Other Sex Offenses and Other Person Offenses.
- Thirty—three percent (33%) of all Department of Corrections residents have been committed for narcotics law violations, including possession, sale and distribution. Over 90% of all narcotics law violations are sale/distribution offenses.
- Thirty—seven percent (37%) of all New Jersey Department of Corrections residents were committed with maximum statutory sentences of 10 years or more. Of the total, four percent (4%) are serving Life Sentences and 6 offenders are under Capital Sentence.
- Fifty-three percent (53%) of all adult residents housed in the State
   System have sentences which include parole ineligibility terms.
- Fifty-two percent (52%) of all residents in the New Jersey
   Department of Corrections are 30 years of age or younger.
   The median age for inmates in our adult facilities is 29.
- Sixty-four percent (64%) of New Jersey Department of Corrections residents are Black, while 19% are White and seventeen percent (17%) are Hispanic.
- Of the 21 New Jersey counties, nine (Atlantic, Camden, Essex, Hudson, Mercer, Middlesex, Monmouth, Passaic and Union) account for seventy—nine percent (79%) of Total State Correctional Residents. Essex County is the highest contributor with twenty percent (20%).