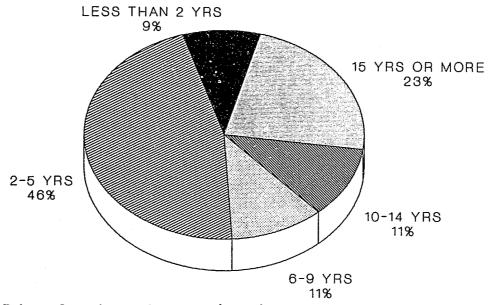

| 12.6% | 14.2% | 6.7%  | 12.6% | 11.1% | 7.7%  | 3.7%  | 4.3% | 1.4%  | 2,4%  | 2.5%  | 5.7%  | 6.4% |
| Edna Mahan Corr | 332    | 42        | 40     | 61    | 60    | 16    | 25    | 22    | 11    | . 11  | 11   | 1     | 2     | 3     | 22    | 5    |
| Fac - Women     | 100.0% | 12.7%     | 12.0%  | 18.4% | 18.1% | 4.8%  | 7.5%  | 6.6%  | 3.3%  | 3.3%  | 3.3% | 0.3%  | 0.6%  | 0.9%  | 6.6%  |      |
| Total Prison    | 8,290  | 312       | 469    | 1,063 | 1,189 | 547   | 1,028 | 905   | 625   | 303   | 354  | 116   | 190   | 199   | 479   | 511  |
|                 | 100.0% | 3.8%      | 5.7%   | 12.8% | 14.3% | 6.6%  | 12.4% | 10,9% | 7.5%  | 3.7%  | 4.3% | 1.4%  | 2.3%  | 2.4%  | 5.8%  | 6.2% |

### PRISON COMPLEX MALES BY MANDATORY MINIMUM ON DECEMBER 31, 1994 (EXCLUDES ADTC)



\* Refer to table on page 19.

- Of the 12,460 Prison Complex males, 62% (7728) have mandatory minimum terms.
- The median mandatory minimum for Prison Complex males is 5 years (ADTC) excluded).
- Eighty-six percent (86%) of New Jersey State Prison Main inmates have mandatory minimum terms and 68% of those with mins have mins of 15 years or more. •

### BY MANDATORY MINIMUM TERMS ON DECEMBER 31, 1994

### ADTO

### 2-5 YRS 44% 6-9 YRS 20% 15 + YRS 13%

- The median mandatory minimum term at ADTC is 7 years.
- ADTC's population includes 34% with mandatory minimum terms.
- Of those with mandatory minimums 43% have mins of 5 years or less.
- Only 13% have mins of 15 years or longer.

### EDNA MAHAN CORRECTIONAL FACILITY FOR WOMEN

LESS THAN 2 YRS 23%



- The median mandatory minimum term a