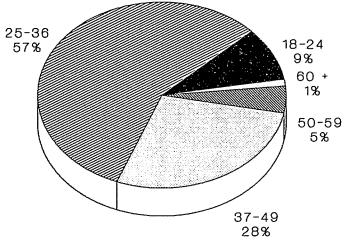

### **HIGHLIGHTS**

- Forty-five percent (45%) of all New Jersey Department of Corrections residents were committed for crimes against persons which include Homicide, Sexual Assault, Aggravated/Simple Assault, Assault, Robbery, Kidnapping, Other Sex Offenses and Other Person Offenses.
- Thirty—three percent (33%) of all Department of Corrections residents have been committed for narcotics law violations, including possession, sale and distribution. Over 90% of all narcotics law violations are sale/distribution offenses.
- Thirty—seven percent (37%) of all New Jersey Department of Corrections residents were committed with maximum statutory sentences of 10 years or more. Of the total, four percent (4%) are serving Life Sentences and 6 offenders are under Capital Sentence.
- Fifty-three percent (53%) of all adult residents housed in the State
   System have sentences which include parole ineligibility terms.
- Fifty-two percent (52%) of all residents in the New Jersey
   Department of Corrections are 30 years of age or younger.
   The median age for inmates in our adult facilities is 29.
- Sixty-four percent (64%) of New Jersey Department of Corrections residents are Black, while 19% are White and seventeen percent (17%) are Hispanic.
- Of the 21 New Jersey counties, nine (Atlantic, Camden, Essex, Hudson, Mercer, Middlesex, Monmouth, Passaic and Union) account for seventy—nine percent (79%) of Total State Correctional Residents. Essex County is the highest contributor with twenty percent (20%).