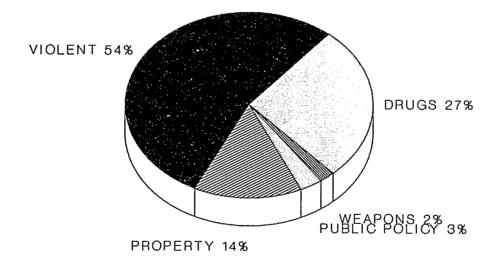

### OFFENDERS IN CORRECTIONAL INSTITUTIONS ON DECEMBER 31, 1994 BY BASE OFFENSE

| Base Offense                                                        | Tot                                 |                              | Pris<br>Comp        |                              | You<br>Com          | 5.00                         | AD  | TC                         |                             | ina<br>han                   | Other<br>Facil                  |                              |                              | enile<br>ilities              |
|---------------------------------------------------------------------|-------------------------------------|------------------------------|---------------------|------------------------------|---------------------|------------------------------|-----|----------------------------|-----------------------------|------------------------------|---------------------------------|------------------------------|------------------------------|-------------------------------|
|                                                                     | #                                   | %                            | #                   | %                            | #                   | %                            | #   | %                          | #                           | %                            | #                               | %                            | #                            | %                             |
| TOTAL OFFENDERS                                                     | 24, 191                             | 100%                         | 12,460              | 100%                         | 5,008               | 100%                         | 720 | 100%                       | 859                         | 100%                         | 4,566                           | 100%                         | 578                          | 100%                          |
| Violent Crimes                                                      | 10,835                              | 45%                          | 6,683               | 54%                          | 1,922               | 38%                          | 715 | 99%                        | 300                         | 35%                          | 995                             | 22%                          | 220                          | 38%                           |
| Property Offenses<br>Public Policy<br>Weapons<br>Drugs<br>Not Coded | 3,581<br>819<br>532<br>7,956<br>468 | 15%<br>3%<br>2%<br>33%<br>2% | 345<br>253<br>3,413 | 14%<br>3%<br>2%<br>27%<br>1% | 165<br>147<br>1,971 | 15%<br>3%<br>3%<br>39%<br>1% | 0   | 0%<br>0%<br>0%<br>0%<br>0% | 139<br>39<br>7<br>349<br>25 | 16%<br>5%<br>1%<br>41%<br>3% | 904<br>186<br>93<br>2102<br>286 | 20%<br>4%<br>2%<br>46%<br>6% | 102<br>83<br>32<br>121<br>20 | 18%<br>14%<br>6%<br>21%<br>3% |

- Inmates with violent Crimes comprise 54% of the Prison Complex, 38% of the Youth Complex, 99% of ADTC, 35% of Edna Mahan Correctional, 22% of Other Adult Facilities and 38% of Juvenile Facilities.
- The most common offense for all adults, except at ADTC, is drugs.
- Other Adult Facilities had the highest incidence of drug offense, 46% versus 33% system-wide.