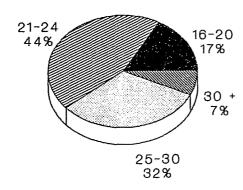

| 662   | 561      | 471   | 365   | 362   | 175   | 76    | 34    | 15    | 14   | 0    |
| Other Facilities | 100.0% | 0.4%        | 0.1% | 5.3%  | 7.9%  | 10.5% | 15.9% | 14.5% | 12.3%    | 10.3% | 8.0%  | 7.9%  | 3.8%  | 1.7%  | 0.7%  | 0.3%  | 0.3% | 0.0% |
|                  |        |             |      |       |       |       |       |       |          |       |       |       |       |       |       |       |      |      |
| Total Adults     | 23,613 | 28          | 36   | 1,195 | 1,883 | 2,339 | 3,545 | 3,333 | 2,870    | 2,347 | 1,868 | 2,002 | 1,098 | 550   | 272   | 121   | 123  | 5    |
|                  | 100.0% | 0.1%        | 0.2% | 5.1%  | 8.0%  | 9.9%  | 15.0% | 14.1% | 12.2%    | 9.9%  | 7.9%  | 8.5%  | 4.6%  | 2.3%  | 1.2%  | 0.5%  | 0.5% | 0.0% |

### YOUTH COMPLEX



- The median age for Youth Complex inmates is 23 years.
- Seventy-six percent (76%) of all Youth Complex inmates are between 21 and 30 years of age.
- Sixty-one (61%) are less than 25 years of age.

### ADULTS IN OTHER FACILITIES



- The median age for Adults In Other Facilities is 30 years.
- Forty-nine percent (49%) of all adult offenders in "Other Facilities" are between 21 and 30 years of age.
- Forty-six percent (46%) are over 30 years of age.

### JUVENILE COMPLEX ON DECEMBER 31, 1994 BY AGE GROUPS

| INSTITUTION                          | TOTAL         | 12        | 13        | 14         | 15          | 16           | 17           | 18           | 19         | 20        | 21        | 22        | 23 +       |
|--------------------------------------|---------------|-----------|---