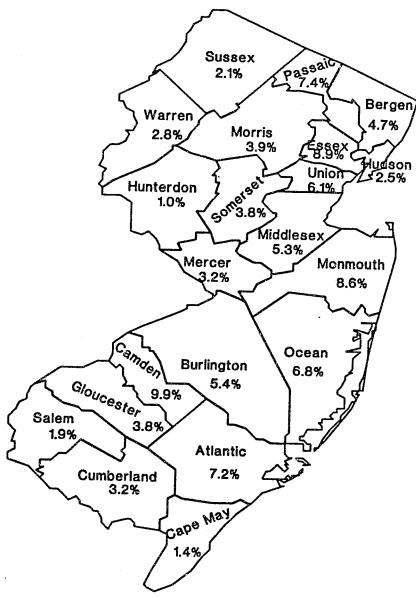

### **HIGHLIGHTS**

- Forty-five percent (45%) of all New Jersey Department of Corrections residents were committed for crimes against persons which include Homicide, Sexual Assault, Aggravated/Simple Assault, Assault, Robbery, Kidnapping, Other Sex Offenses and Other Person Offenses.
- Thirty—three percent (33%) of all Department of Corrections residents have been committed for narcotics law violations, including possession, sale and distribution. Over 90% of all narcotics law violations are sale/distribution offenses.
- Thirty—seven percent (37%) of all New Jersey Department of Corrections residents were committed with maximum statutory sentences of 10 years or more. Of the total, four percent (4%) are serving Life Sentences and 6 offenders are under Capital Sentence.
- Fifty-three percent (53%) of all adult residents housed in the State
   System have sentences which include parole ineligibility terms.
- Fifty-two percent (52%) of all residents in the New Jersey
   Department of Corrections are 30 years of age or younger.
   The median age for inmates in our adult facilities is 29.
- Sixty-four percent (64%) of New Jersey Department of Corrections residents are Black, while 19% are White and seventeen percent (17%) are Hispanic.
- Of the 21 New Jersey counties, nine (Atlantic, Camden, Essex, Hudson, Mercer, Middlesex, Monmouth, Passaic and Union) account for seventy—nine percent (79%) of Total State Correctional Residents. Essex County is the highest contributor with twenty percent (20%).