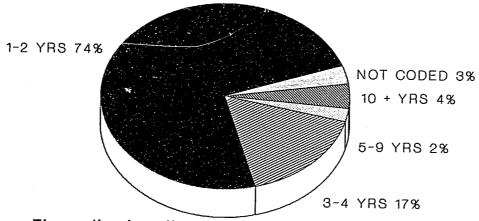

---------|--------------|-------------|------------|--------------|---------------|-----------|--------------|
| New Jersey<br>Training School        | 465<br>100.0% | 134<br>28.8% |              | 54<br>11.6% | 18<br>3.9% | 10<br>2.2%   | 23<br>4.9%    | 0.0%      | 14<br>3.0%   |
| Juvenile Medium<br>Security Facility | 100<br>100.0% | 19<br>19.0%  | 1 - 1        | 19<br>19.0% | 6.0%       | 3<br>3.0%    | 2<br>2.0%     | 0<br>0.0% | 3<br>3.0%    |
| Juvenile Medium<br>Sec Folty-Girls   | 13<br>100.0%  | 5<br>38.5%   | 7<br>53.8%   | 0<br>0.0%   | 0<br>0.0%  | 0<br>0.0%    | 0<br>0.0%     | 0<br>0.0% | 1<br>7.7%    |
| Total Juvenile                       | 578<br>100.0% | 158<br>27,3% | 267<br>46.2% | 73<br>12.6% | 24<br>4.2% | 13<br>2.2%   | 25<br>4.3%    | 0<br>0.0% | 18<br>3,1%   |



- The median juvenile term is two years.
- Seventy-four percent (74%) of the offenders in the Juvenile Complex are serving sentences of less than three years.
- Please Note: The New Jersey Training School for Boys was utilizing 7 adult inmates as para-professionals as of December 31, 1994. Additionally, there is one cottage at the New Jersey Training School which houses up to 36 sentenced adults. This accounts for most of the lengthier terms seen in the table above.

## MANDATORY MINIMUM TERM

### OFFENDERS IN NEW JERSEY CORRECTIONAL INSTITUTIONS ON DECEMBER 31, 1994 BY MANDATORY MINIMUM TERM

In New Jersey, since 1979, mandatory minimum sentences have been utilized by the courts. This means that an offender must serve the entire minimum sentence before being eligible for parole consider