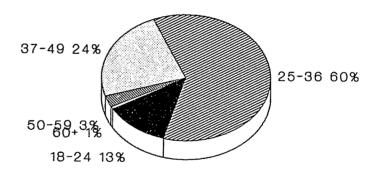

### **HIGHLIGHTS**

- Forty-five percent (45%) of all New Jersey Department of Corrections residents were committed for crimes against persons which include Homicide, Sexual Assault, Aggravated/Simple Assault, Assault, Robbery, Kidnapping, Other Sex Offenses and Other Person Offenses.
- Thirty—three percent (33%) of all Department of Corrections residents have been committed for narcotics law violations, including possession, sale and distribution. Over 90% of all narcotics law violations are sale/distribution offenses.
- Thirty—seven percent (37%) of all New Jersey Department of Corrections residents were committed with maximum statutory sentences of 10 years or more. Of the total, four percent (4%) are serving Life Sentences and 6 offenders are under Capital Sentence.
- Fifty-three percent (53%) of all adult residents housed in the State
   System have sentences which include parole ineligibility terms.
- Fifty-two percent (52%) of all residents in the New Jersey
   Department of Corrections are 30 years of age or younger.
   The median age for inmates in our adult facilities is 29.
- Sixty-four percent (64%) of New Jersey Department of Corrections residents are Black, while 19% are White and seventeen percent (17%) are Hispanic.
- Of the 21 New Jersey counties, nine (Atlantic, Camden, Essex, Hudson, Mercer, Middlesex, Monmouth, Passaic and Union) account for seventy—nine percent (79%) of Total State Correctional Residents. Essex County is the highest contributor with twenty percent (20%).