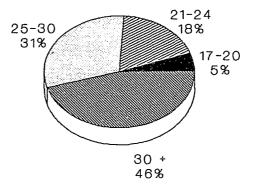

### **HIGHLIGHTS**

- Forty-five percent (45%) of all New Jersey Department of Corrections residents were committed for crimes against persons which include Homicide, Sexual Assault, Aggravated/Simple Assault, Assault, Robbery, Kidnapping, Other Sex Offenses and Other Person Offenses.
- Thirty—three percent (33%) of all Department of Corrections residents have been committed for narcotics law violations, including possession, sale and distribution. Over 90% of all narcotics law violations are sale/distribution offenses.
- Thirty—seven percent (37%) of all New Jersey Department of Corrections residents were committed with maximum statutory sentences of 10 years or more. Of the total, four percent (4%) are serving Life Sentences and 6 offenders are under Capital Sentence.
- Fifty-three percent (53%) of all adult residents housed in the State
   System have sentences which include parole ineligibility terms.
- Fifty-two percent (52%) of all residents in the New Jersey
   Department of Corrections are 30 years of age or younger.
   The median age for inmates in our adult facilities is 29.
- Sixty-four percent (64%) of New Jersey Department of Corrections residents are Black, while 19% are White and seventeen percent (17%) are Hispanic.
- Of the 21 New Jersey counties, nine (Atlantic, Camden, Essex, Hudson, Mercer, Middlesex, Monmouth, Passaic and Union) account for seventy—nine percent (79%) of Total State Correctional Residents. Essex County is the highest contributor with twenty percent (20%).