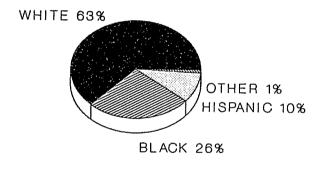

### **HIGHLIGHTS**

- Forty-five percent (45%) of all New Jersey Department of Corrections residents were committed for crimes against persons which include Homicide, Sexual Assault, Aggravated/Simple Assault, Assault, Robbery, Kidnapping, Other Sex Offenses and Other Person Offenses.
- Thirty—three percent (33%) of all Department of Corrections residents have been committed for narcotics law violations, including possession, sale and distribution. Over 90% of all narcotics law violations are sale/distribution offenses.
- Thirty—seven percent (37%) of all New Jersey Department of Corrections residents were committed with maximum statutory sentences of 10 years or more. Of the total, four percent (4%) are serving Life Sentences and 6 offenders are under Capital Sentence.
- Fifty-three percent (53%) of all adult residents housed in the State
   System have sentences which include parole ineligibility terms.
- Fifty-two percent (52%) of all residents in the New Jersey
   Department of Corrections are 30 years of age or younger.
   The median age for inmates in our adult facilities is 29.
- Sixty-four percent (64%) of New Jersey Department of Corrections residents are Black, while 19% are White and seventeen percent (17%) are Hispanic.
- Of the 21 New Jersey counties, nine (Atlantic, Camden, Essex, Hudson, Mercer, Middlesex, Monmouth, Passaic and Union) account for seventy—nine percent (79%) of Total State Correctional Residents. Essex County is the highest contributor with twenty percent (20%).