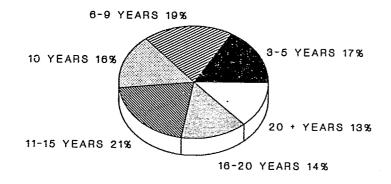

### **HIGHLIGHTS**

- Forty-five percent (45%) of all New Jersey Department of Corrections residents were committed for crimes against persons which include Homicide, Sexual Assault, Aggravated/Simple Assault, Assault, Robbery, Kidnapping, Other Sex Offenses and Other Person Offenses.
- Thirty—three percent (33%) of all Department of Corrections residents have been committed for narcotics law violations, including possession, sale and distribution. Over 90% of all narcotics law violations are sale/distribution offenses.
- Thirty—seven percent (37%) of all New Jersey Department of Corrections residents were committed with maximum statutory sentences of 10 years or more. Of the total, four percent (4%) are serving Life Sentences and 6 offenders are under Capital Sentence.
- Fifty-three percent (53%) of all adult residents housed in the State
   System have sentences which include parole ineligibility terms.
- Fifty-two percent (52%) of all residents in the New Jersey
   Department of Corrections are 30 years of age or younger.
   The median age for inmates in our adult facilities is 29.
- Sixty-four percent (64%) of New Jersey Department of Corrections residents are Black, while 19% are White and seventeen percent (17%) are Hispanic.
- Of the 21 New Jersey counties, nine (Atlantic, Camden, Essex, Hudson, Mercer, Middlesex, Monmouth, Passaic and Union) account for seventy—nine percent (79%) of Total State Correctional Residents. Essex County is the highest contributor with twenty percent (20%).