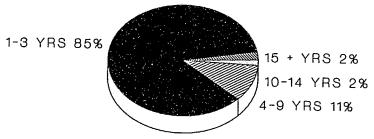

<br>0.1% | 0.0%<br>3<br>0.2% | 2.8%<br>3<br>0.2% | 5.6%<br>4<br>0.2% | 8.3%<br>21<br>1.2% |
| Total Adults              | 12,417<br>100.0% | Association of the second second | 1,092<br>8.8% | 2,062<br>16.6% | 2,217<br>17.9% | 806<br>6.5% | 1,312<br>10.6% | 1,068<br>8.6%  | 896<br>5.6% | 338<br>2.7%       | 382<br>3.1%       | 128<br>1.0%       | 200<br>1.6%       | 207<br>1.7%       | 509               | 551<br>4.4%        |

### YOUTH COMPLEX

15 + YRS 4% 10-14 YRS 3%



- The median mandatory minimum term for Youth Complex Offenders is 3 years.
- Among Youth Complex offenders,
   49% have mandatory minimum terms.
- Of these, 88% have mandatory minimum terms of 5 years or less.
- Only 4% of those with mandatory minimum terms have mins of 15 years or more.

### ADULTS IN OTHER FACILITIES



- The median mandatory minimum term for inmates housed in other facilities is 2 years.
- Thirty-seven percent (37%) of the offenders in "Other Facilities" have mandatory minimum terms.
- Of these, 94% have mandatory minimum terms of 5 years or less.
- Two percent (2%) of those with mandatory minimum terms have mins of 15 years or more.

24

AGE GROUPS

### OFFENDERS IN NEW JERSEY CORRECTIONAL INSITUTIONS ON DECEMBER 31, 1994 BY AGE GROUPS

The age of the offender is the offender's chronological age as of December 31, 1994.

### OFFENDERS IN CORRECTIONAL INSTITUTIONS ON DECEMBER 31, 1994 BY AGE GROUPS

| Age Groups        | -      | Fotal . | Pris<br>Cor | on<br>nplex |       | uth<br>nplex |     | DTC  | \$2000 C. C. C. C. C. C. C. C. C. C. C. C. C. | ina<br>ahan | Other<br>Facil | 467.4