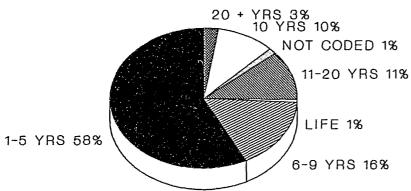

| 100.0% | 4.5% | 7.5%  | 14.9% | 14.9% | 1.5%  | 9.0%  | 3.0%  | 7.5%  | 4.5%  | 6.0%  | 10.4% | 10.4% | 6.0% | 0.0%    | 0.0%  |
| Total            | 4566   | 240  | 964   | 1127  | 1042  | 66    | 275   | 112   | 203   | 56    | 76    | 61    | 39    | 19   | 0       | 286   |
| Other Facilities | 100.0% | 5.3% | 21.1% | 24.7% | 22.8% | 1.4%  | 6.0%  | 2.5%  | 4.4%  | 1.2%  | 1.7%  | 1.3%  | 0.9%  | 0.4% | 0.0%    | 6.3%  |
| Total Adults     | 23,613 | 579  | 2,689 | 3,643 | 4,385 | 403   | 1,766 | 917   | 2,117 | 853   | 1,312 | 1,472 | 2,013 | 891  | 6       | 567   |
|                  | 100.0% | 2.5% | 11.4% | 15.4% | 18.6% | 1.7%  | 7.5%  | 3.9%  | 9.0%  | 3.6%  | 5.6%  | 6.2%  | 8.5%  | 3.8% | 0.0%    | 24%   |

YOUTH COMPLEX OFFENDERS

ADULTS IN OTHER FACILITIES



- The median Youth Complex term is 5 years.
- Thirty-six percent (36%) of the offenders at Garden State, 32% of the offenders at Albert C. Wagner and 15% of the offenders at Mountainview are serving sentences of 10 years or more. \*
- Eighty-four percent (84%) of the offenders at Mountainview, 67% of the offenders at Albert C. Wagner and 63% of the offenders at Garden State are serving sentences of less than 10 years.
- Thirty-two (32) Youth Complex offenders are serving Life sentences.



- The median term for adults housed in other facilities is 4 years.
- Only twenty percent (20%) of all adult offenders in "Other Facilities" are serving sentences in excess of 5 years. This compares to 63% in the Prison Complex. These figures are consistant with the generally less serious offenders hou