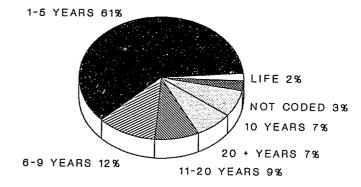

serving life terms).
- Seventy-six percent (76%) of all offenders at New Jersey
   State Prison-Main are serving sentences of 16 years or more,
   with 541 of those serving life sentences. \*
- Forty-one percent (41%) of all offenders at East Jersey State Prison-Main are serving sentences of 15 years or less with 59% serving sentences of 16 years or more. •
- Sixty-three percent (63%) of all offenders at Bayside State Prison-Main are serving sentences of 5 years or less.
  - Refer to table on pages 11 and 12.

### BY TOTAL MAXIMUM TERM ON DECEMBER 31, 1994

### **ADTC**



- The Median Term at ADTC is 11 years.
- Forty-nine percent (49%) of the offenders at the Adult Diagnostic and Treatment Center are serving sentences of 11 years or more.

### EDNA MAHAN CORRECTIONAL FACILITY FOR WOMEN



- The median term at Edna Mahan is 5 years.
- Fifty (50%) of the female offenders at Edna Mahan Correctional Facility for Women are serving sentences of five years or less.
- A total of 72% have terms of 15 years or less. •

### YOUTH COMPLEX OFFENDERS ON DECEMBER 31, 1994 BY TOTAL MAXIMUM TERM AT ADMISSION

|                           |                 | 1-2   | 3            | 4