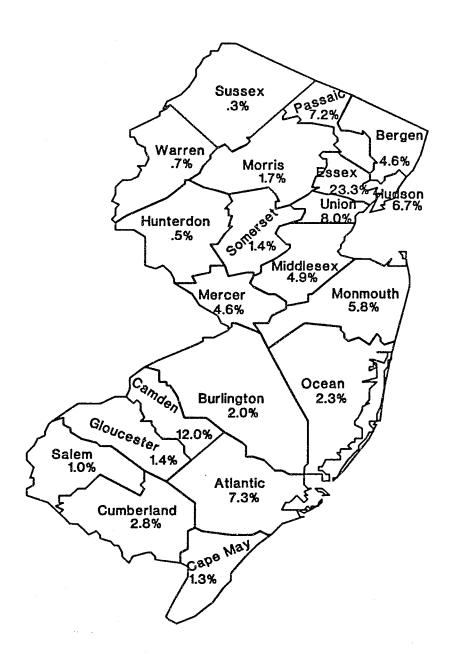

### **HIGHLIGHTS**

- Forty-five percent (45%) of all New Jersey Department of Corrections residents were committed for crimes against persons which include Homicide, Sexual Assault, Aggravated/Simple Assault, Assault, Robbery, Kidnapping, Other Sex Offenses and Other Person Offenses.
- Thirty—three percent (33%) of all Department of Corrections residents have been committed for narcotics law violations, including possession, sale and distribution. Over 90% of all narcotics law violations are sale/distribution offenses.
- Thirty—seven percent (37%) of all New Jersey Department of Corrections residents were committed with maximum statutory sentences of 10 years or more. Of the total, four percent (4%) are serving Life Sentences and 6 offenders are under Capital Sentence.
- Fifty-three percent (53%) of all adult residents housed in the State
   System have sentences which include parole ineligibility terms.
- Fifty-two percent (52%) of all residents in the New Jersey
   Department of Corrections are 30 years of age or younger.
   The median age for inmates in our adult facilities is 29.
- Sixty-four percent (64%) of New Jersey Department of Corrections residents are Black, while 19% are White and seventeen percent (17%) are Hispanic.
- Of the 21 New Jersey counties, nine (Atlantic, Camden, Essex, Hudson, Mercer, Middlesex, Monmouth, Passaic and Union) account for seventy—nine percent (79%) of Total State Correctional Residents. Essex County is the highest contributor with twenty percent (20%).