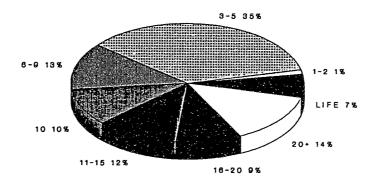

### **HIGHLIGHTS**

- Forty-five percent (45%) of all New Jersey Department of Corrections residents were committed for crimes against persons which include Homicide, Sexual Assault, Aggravated/Simple Assault, Assault, Robbery, Kidnapping, Other Sex Offenses and Other Person Offenses.
- Thirty—three percent (33%) of all Department of Corrections residents have been committed for narcotics law violations, including possession, sale and distribution. Over 90% of all narcotics law violations are sale/distribution offenses.
- Thirty—seven percent (37%) of all New Jersey Department of Corrections residents were committed with maximum statutory sentences of 10 years or more. Of the total, four percent (4%) are serving Life Sentences and 6 offenders are under Capital Sentence.
- Fifty-three percent (53%) of all adult residents housed in the State
   System have sentences which include parole ineligibility terms.
- Fifty-two percent (52%) of all residents in the New Jersey
   Department of Corrections are 30 years of age or younger.
   The median age for inmates in our adult facilities is 29.
- Sixty-four percent (64%) of New Jersey Department of Corrections residents are Black, while 19% are White and seventeen percent (17%) are Hispanic.
- Of the 21 New Jersey counties, nine (Atlantic, Camden, Essex, Hudson, Mercer, Middlesex, Monmouth, Passaic and Union) account for seventy—nine percent (79%) of Total State Correctional Residents. Essex County is the highest contributor with twenty percent (20%).