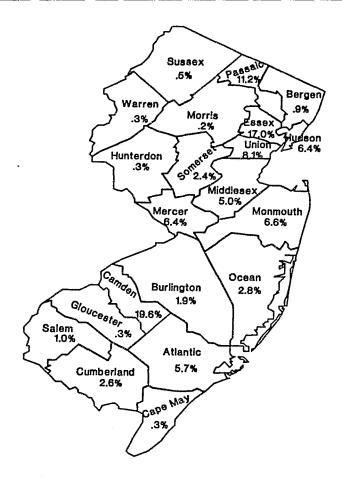

### **HIGHLIGHTS**

- Forty-five percent (45%) of all New Jersey Department of Corrections residents were committed for crimes against persons which include Homicide, Sexual Assault, Aggravated/Simple Assault, Assault, Robbery, Kidnapping, Other Sex Offenses and Other Person Offenses.
- Thirty—three percent (33%) of all Department of Corrections residents have been committed for narcotics law violations, including possession, sale and distribution. Over 90% of all narcotics law violations are sale/distribution offenses.
- Thirty—seven percent (37%) of all New Jersey Department of Corrections residents were committed with maximum statutory sentences of 10 years or more. Of the total, four percent (4%) are serving Life Sentences and 6 offenders are under Capital Sentence.
- Fifty-three percent (53%) of all adult residents housed in the State
   System have sentences which include parole ineligibility terms.
- Fifty-two percent (52%) of all residents in the New Jersey
   Department of Corrections are 30 years of age or younger.
   The median age for inmates in our adult facilities is 29.
- Sixty-four percent (64%) of New Jersey Department of Corrections residents are Black, while 19% are White and seventeen percent (17%) are Hispanic.
- Of the 21 New Jersey counties, nine (Atlantic, Camden, Essex, Hudson, Mercer, Middlesex, Monmouth, Passaic and Union) account for seventy—nine percent (79%) of Total State Correctional Residents. Essex County is the highest contributor with twenty percent (20%).