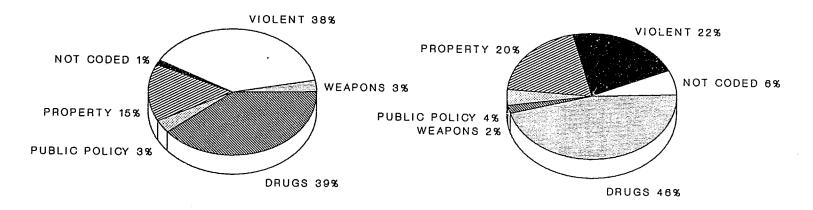

### OFFENDERS IN CORRECTIONAL INSTITUTIONS ON DECEMBER 31, 1994 BY BASE OFFENSE

| Base Offense                                                        | Tot                                 |                              | Pris<br>Comp        |                              | You<br>Com          | 5.00                         | AD  | TC                         |                             | ina<br>han                   | Other<br>Facil                  |                              |                              | enile<br>ilities              |
|---------------------------------------------------------------------|-------------------------------------|------------------------------|---------------------|------------------------------|---------------------|------------------------------|-----|----------------------------|-----------------------------|------------------------------|---------------------------------|------------------------------|------------------------------|-------------------------------|
|                                                                     | #                                   | %                            | #                   | %                            | #                   | %                            | #   | %                          | #                           | %                            | #                               | %                            | #                            | %                             |
| TOTAL OFFENDERS                                                     | 24, 191                             | 100%                         | 12,460              | 100%                         | 5,008               | 100%                         | 720 | 100%                       | 859                         | 100%                         | 4,566                           | 100%                         | 578                          | 100%                          |
| Violent Crimes                                                      | 10,835                              | 45%                          | 6,683               | 54%                          | 1,922               | 38%                          | 715 | 99%                        | 300                         | 35%                          | 995                             | 22%                          | 220                          | 38%                           |
| Property Offenses<br>Public Policy<br>Weapons<br>Drugs<br>Not Coded | 3,581<br>819<br>532<br>7,956<br>468 | 15%<br>3%<br>2%<br>33%<br>2% | 345<br>253<br>3,413 | 14%<br>3%<br>2%<br>27%<br>1% | 165<br>147<br>1,971 | 15%<br>3%<br>3%<br>39%<br>1% | 0   | 0%<br>0%<br>0%<br>0%<br>0% | 139<br>39<br>7<br>349<br>25 | 16%<br>5%<br>1%<br>41%<br>3% | 904<br>186<br>93<br>2102<br>286 | 20%<br>4%<br>2%<br>46%<br>6% | 102<br>83<br>32<br>121<br>20 | 18%<br>14%<br>6%<br>21%<br>3% |

- Inmates with violent Crimes comprise 54% of the Prison Complex, 38% of the Youth Complex, 99% of ADTC, 35% of Edna Mahan Correctional, 22% of Other Adult Facilities and 38% of Juvenile Facilities.
- The most common offense for all adults, except at ADTC, is drugs.
- Other Adult Facilities had the highest incidence of drug offense, 46% versus 33% system-wide.