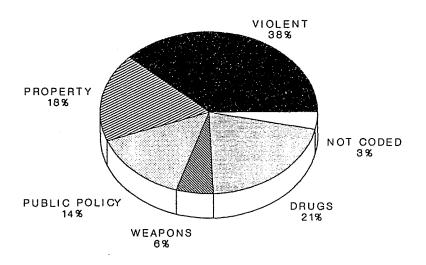

### OFFENDERS IN CORRECTIONAL INSTITUTIONS ON DECEMBER 31, 1994 BY BASE OFFENSE

| Base Offense                                                        | Tot                                 |                              | Pris<br>Comp        |                              | You<br>Com          | 5.00                         | AD  | TC                         |                             | ina<br>han                   | Other<br>Facil                  |                              |                              | enile<br>ilities              |
|---------------------------------------------------------------------|-------------------------------------|------------------------------|---------------------|------------------------------|---------------------|------------------------------|-----|----------------------------|-----------------------------|------------------------------|---------------------------------|------------------------------|------------------------------|-------------------------------|
|                                                                     | #                                   | %                            | #                   | %                            | #                   | %                            | #   | %                          | #                           | %                            | #                               | %                            | #                            | %                             |
| TOTAL OFFENDERS                                                     | 24, 191                             | 100%                         | 12,460              | 100%                         | 5,008               | 100%                         | 720 | 100%                       | 859                         | 100%                         | 4,566                           | 100%                         | 578                          | 100%                          |
| Violent Crimes                                                      | 10,835                              | 45%                          | 6,683               | 54%                          | 1,922               | 38%                          | 715 | 99%                        | 300                         | 35%                          | 995                             | 22%                          | 220                          | 38%                           |
| Property Offenses<br>Public Policy<br>Weapons<br>Drugs<br>Not Coded | 3,581<br>819<br>532<br>7,956<br>468 | 15%<br>3%<br>2%<br>33%<br>2% | 345<br>253<br>3,413 | 14%<br>3%<br>2%<br>27%<br>1% | 165<br>147<br>1,971 | 15%<br>3%<br>3%<br>39%<br>1% | 0   | 0%<br>0%<br>0%<br>0%<br>0% | 139<br>39<br>7<br>349<br>25 | 16%<br>5%<br>1%<br>41%<br>3% | 904<br>186<br>93<br>2102<br>286 | 20%<br>4%<br>2%<br>46%<br>6% | 102<br>83<br>32<br>121<br>20 | 18%<br>14%<br>6%<br>21%<br>3% |

- Inmates with violent Crimes comprise 54% of the Prison Complex, 38% of the Youth Complex, 99% of ADTC, 35% of Edna Mahan Correctional, 22% of Other Adult Facilities and 38% of Juvenile Facilities.
- The most common offense for all adults, except at ADTC, is drugs.
- Other Adult Facilities had the highest incidence of drug offense, 46% versus 33% system-wide.