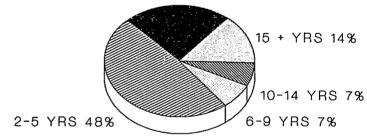

ON DECEMBER 31, 1994 (EXCLUDES ADTC)



\* Refer to table on page 19.

- Of the 12,460 Prison Complex males, 62% (7728) have mandatory minimum terms.
- The median mandatory minimum for Prison Complex males is 5 years (ADTC) excluded).
- Eighty-six percent (86%) of New Jersey State Prison Main inmates have mandatory minimum terms and 68% of those with mins have mins of 15 years or more. •

### BY MANDATORY MINIMUM TERMS ON DECEMBER 31, 1994

### ADTO

### 2-5 YRS 44% 6-9 YRS 20% 15 + YRS 13%

- The median mandatory minimum term at ADTC is 7 years.
- ADTC's population includes 34% with mandatory minimum terms.
- Of those with mandatory minimums 43% have mins of 5 years or less.
- Only 13% have mins of 15 years or longer.

### EDNA MAHAN CORRECTIONAL FACILITY FOR WOMEN

LESS THAN 2 YRS 23%



- The median mandatory minimum term at Edna Mahan is 3 years.
- At Edna Mahan, 39% of the females housed have mandatory minimum terms.
- Seventy-four percent (74%) of the females with mins have mins of 5 years or less.
- Only 13% have mins of 15 years or longer.

### YOUTH COMPLEX OFFENDERS ON DECEMBER 31, 1994 BY MANDATORY MINIMUM TERM

| ()               |               | 18 MONTHS   | 18           | 2            | 3            | 4          | 5           | 6 - 9      | 1 4 6      | 11 - 14    |             | 4 R 4 A          | 00 04 | AF 00            | 30            | 30 +     |
|------------------|---------------|-------------|--------------|--------------|--------------|------------|-------------|------------|------------|------------|-------------|------------------|-------|-------