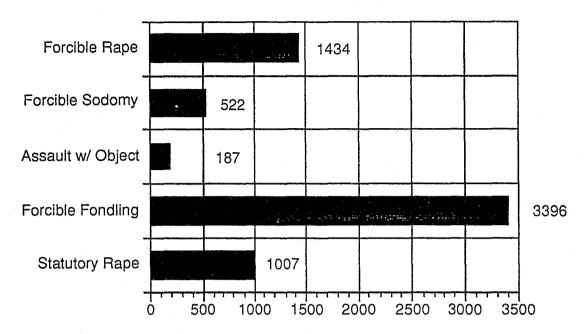

#### Forcible Rape

- Twenty-two percent of all offenses (1434) were forcible rapes.
- The average victim age was 20, and the median 18. These are considerably higher than the average victim age of 15 for all sexual assaults, and the median of 14.
- The average offender age was 26, with a median of 25. These are very close to the average offender age of 25 for all assaults, and the median of 21.
- Victims sustained major injuries in 10 percent of the cases reported to law enforcement.
- Apprehended offenders were referred to criminal or juvenile court in 93 percent of the cases.

#### Forcible Sodomy

- Eight percent of all offenses (522) were reported as forcible sodomy.
- The average victim age was 13, with the median being 10.
- The average offender age was 23, with a median of 20.
- Eighty-five percent of apprehended forcible sodomy offenders were referred to criminal or juvenile court.

#### Assault with an Object

• Three percent of the cases reported (187) were assaults with an object.

- The average victim age was 13, with the median being 12. These are lower than the average age of 15 for all sexual assaults, and the median of 14.
- The average offender age was 27, with a median of 27. These are close to the overall average age of 25, and median of 21.
- Ninety-three percent of apprehended offenders were referred to criminal or juvenile court.

#### Forcible Fondling

• Fifty-two percent of all sexual assaults (3396) were cases of forcible fondling.

• The average victim age was 14, with the median being 13. These numbers are very close to the overall sexual assault average of 15 and median of 14.

#### Statutory Rape

• Fifteen percent of all sexual assault offenses (1007) were statutory rape.

• The average victim age was 13, with the median being 14; and the average offender age was 19, with a median of 18.

TABLE 1
OFFENSES REPORTED BY WISCONSIN SEXUAL ASSAULT DEGREE

|                      | 1st D | egree    | 2nd 1    | Degree   | gree 3rd Degree |          |          | Degree       | Total                   |          |
|----------------------|-------|----------|----------|----------|-----------------|----------|----------|--------------|-------------------------|----------|
|                      | N     | <u>%</u> | <u>N</u> | <u>%</u> | N               | <u>%</u> | <u>N</u> | <u>%</u>     | $\overline{\mathbf{N}}$ | <u>%</u> |
| Forcible<br>Rape     | 782   | 24.4     | 585      | 22.9     | 67              | 72.8     | -        | -            | 1434                    | 21.9     |
| Forcible<br>Sodomy   | 360   | 11.2     | 144      | 5.6      | 18              | 19.6     | -        | -            | 522                     | 8.0      |
| Assault with Object  | 123   | 3.8      | 57       | 2.2      | 7               | 7.6      | <u></u>  | •            | 187                     | 2.9      |
| Forcible<br>Fondling | 1714  | 53.5     | 987      | 38.7     | <del>-</del>    | ~        | 695      | 100.0        | 3396                    | 51.9     |
| Statutory<br>Rape    | 227   | 7.1      | 780      | 30.6     | · .             | -        | -<br>-   | <del>.</del> | 1007                    | 15.4     |
| Total                | 3206  | 100.0    | 2553     | 100.0    | 92              | 100.0    | 695      | 100.0        | 6546                    | 100.1    |