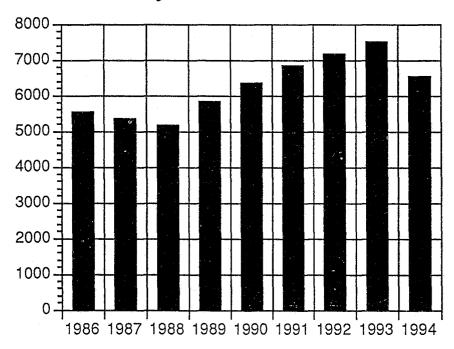

#### TRENDS IN REPORTED SEXUAL ASSAULTS

There was an 18 percent increase in the estimated number of sexual assaults in Wisconsin between 1986 and 1994. During the past nine years the State experienced a marginal decline in reported assaults from 1986 to 1988; then a steady increase in reported assaults through 1993, before the 13 percent decrease in 1994.

Graph 7
Yearly Sexual Assault Trends

TABLE 9 STATE TOTALS SEXUAL ASSAULT 1986-1994

| <u>Year</u> | Sexual Assault  Total | Percent<br><u>Change</u> |
|-------------|-----------------------|--------------------------|
| 1986        | 5538                  | · ·                      |
| 1987        | 5348                  | -3.4%                    |
| 1988        | 5169                  | -3.3%                    |
| 1989        | 5826                  | 12.7%                    |
| 1990        | 6366                  | 9.3%                     |
| 1991        | 6852                  | 7.6%                     |
| 1992        | 7159                  | 4.5%                     |
| 1993        | 7521                  | 5.0%                     |
| 1994        | 6546                  | -13.0%                   |