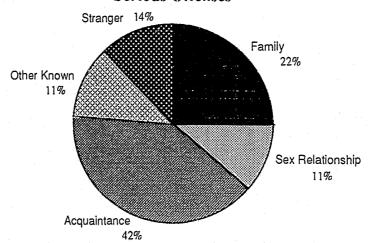

Graph 2
Relationship of Assailant to Victim

Page 8

TABLE 4
LOCATION OF SEXUAL ASSAULTS

| Location                                                                                              | <u>N</u>                                               | <u>%</u>                                                |
|-------------------------------------------------------------------------------------------------------|--------------------------------------------------------|---------------------------------------------------------|
| Victim Home Offender Home Other Residence School/College Outdoors Vehicle Other Indoors Other/Unknown | 2098<br>1489<br>609<br>385<br>510<br>335<br>455<br>665 | 32.1<br>22.7<br>9.3<br>5.9<br>7.8<br>5.1<br>7.0<br>10.2 |
| Total                                                                                                 | 6546                                                   | 100.1                                                   |