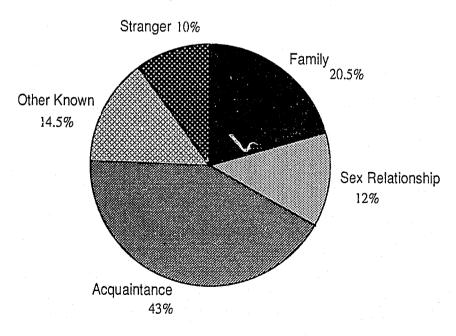

#### Number and Nature of Sexual Assaults

- In 1994, an estimated 6564 sexual assaults were reported to law enforcement agencies, representing a 12.7 percent decrease from the 1993 estimated total of 7523.
- The most common type of sexual assault was forcible fondling, which accounted for 52 percent of all reported cases.
- Of all sexual assaults, 33 percent were the most serious types of offenses (forcible rape, forcible sodomy, or assault with an object).
- Ninety percent of all sexual assaults were perpetrated by someone known to the victim, while 10 percent were committed by strangers.
- An offender was arrested in 57.5 percent of all cases.
- Ninety percent of all sexual assault offenders apprehended were referred to criminal or juvenile court.
- Sexual assaults occurred most frequently in the Summer months.
- Fifty-five percent of assaults took place in either the victim's or offender's home.
- Ninety-six percent of assaults were committed by single offenders.

#### Relationship and Arrest Outcome

- Ninety percent of all sexual assaults were perpetrated by someone known to the victim, while 10 percent were committed by strangers.
- An offender was arrested in 57.5 percent of all cases.
- Ninety percent of all sexual assault offenders apprehended were referred to criminal or juvenile court.