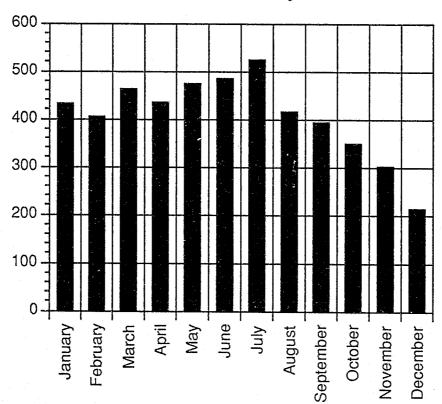

Graph 3 depicts the number of sexual assaults by month. While sexual assaults occur frequently in all months, there was an increase in volume during the Summer months.

**Graph 3 Sexual Assaults By Month** 