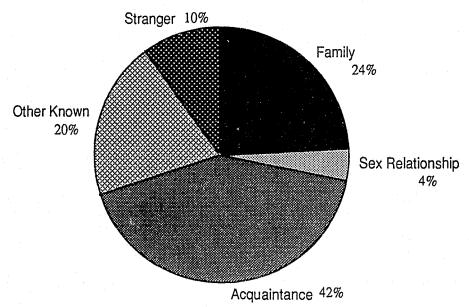

Graphs 5 and 6 show additional information regarding forcible fondling offenses. Graph 5 shows the victim-offender relationship for these cases and Graph 6 shows the general relationship to victim age. While forcible fondling incidences clearly decrease with increasing victim age, it should be noted that the age categories portrayed in Graph 6 are not of equal range.