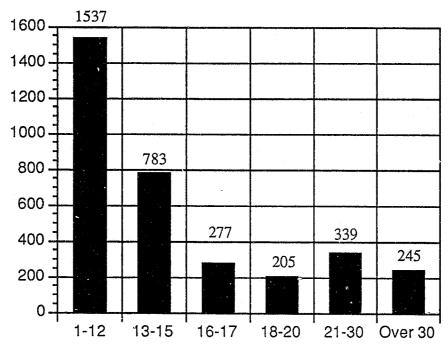

Graphs 5 and 6 show additional information regarding forcible fondling offenses. Graph 5 shows the victim-offender relationship for these cases and Graph 6 shows the general relationship to victim age. While forcible fondling incidences clearly decrease with increasing victim age, it should be noted that the age categories portrayed in Graph 6 are not of equal range.

Page 15

**Graph 6 Forcible Fondling by Victim Age** 