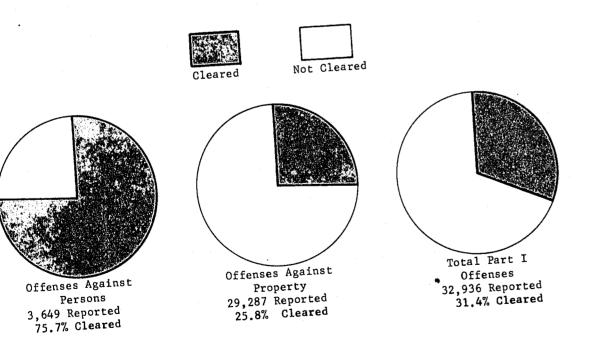

## LIST OF FIGURES

| Figure |                                                                                                   | Page |
|--------|---------------------------------------------------------------------------------------------------|------|
| 1.     | Kansas City, Missouri Police Department<br>Organizational Structure                               | . 33 |
| 2.     | Distribution of Police Budget and Police<br>Budget Comparisons                                    | . 34 |
| 3.     | Summary of Law Enforcement Applicant<br>Processing and Applicants Failing<br>Basic Qualifications | . 35 |
| 4.     | Salary Schedule, As of December 31, 1972                                                          | . 36 |
| 5.     | Police Officers Per Square Mile, and Police<br>Officers Per 1000 Population                       | . 37 |
| 6.     | Part I Offenses Known to the Police                                                               | . 38 |
| 7.     | Comparison Part I Offenses and Part I<br>Offenses Per 100,000 Population                          | . 39 |
| 8.     | Offenses By Division Areas                                                                        | . 40 |
| 9.     | Offenses By Time of Day, A.M                                                                      | . 41 |
| 10.    | Arrests By Time of Day, A.M                                                                       | . 42 |
| 11.    | Offenses By Time of Day, P.M                                                                      | . 43 |
| 12.    | Arrests By Time of Day, P.M                                                                       | . 44 |
| 13.    | Value of Property Stolen                                                                          | 45   |
| 14.    | Arrests By Division Areas                                                                         | . 46 |
| 15.    | Arrests By Sex and Race                                                                           | . 47 |
| 16.    | Arrests By Age and Sex                                                                            | . 48 |
| 17.    | Arrests By Age and Sex Continued                                                                  | 49   |
| 18.    | Comparison of Population Age Groups to<br>Arrest Age Groups                                       | . 50 |
| 19.    | Vice Unit Arrests and Vice Unit                                                                   | 51   |