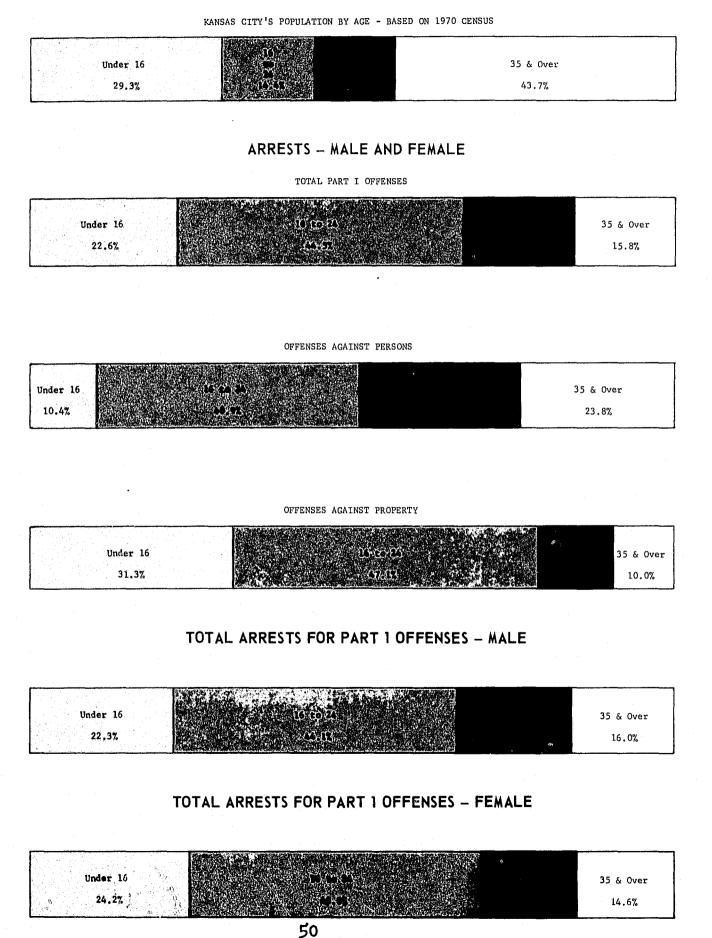

## LIST OF FIGURES

| Figure |                                                                                                   | Page |
|--------|---------------------------------------------------------------------------------------------------|------|
| 1.     | Kansas City, Missouri Police Department<br>Organizational Structure                               | . 33 |
| 2.     | Distribution of Police Budget and Police<br>Budget Comparisons                                    | . 34 |
| 3.     | Summary of Law Enforcement Applicant<br>Processing and Applicants Failing<br>Basic Qualifications | . 35 |
| 4.     | Salary Schedule, As of December 31, 1972                                                          | . 36 |
| 5.     | Police Officers Per Square Mile, and Police<br>Officers Per 1000 Population                       | . 37 |
| 6.     | Part I Offenses Known to the Police                                                               | . 38 |
| 7.     | Comparison Part I Offenses and Part I<br>Offenses Per 100,000 Population                          | . 39 |
| 8.     | Offenses By Division Areas                                                                        | . 40 |
| 9.     | Offenses By Time of Day, A.M                                                                      | . 41 |
| 10.    | Arrests By Time of Day, A.M                                                                       | . 42 |
| 11.    | Offenses By Time of Day, P.M                                                                      | . 43 |
| 12.    | Arrests By Time of Day, P.M                                                                       | . 44 |
| 13.    | Value of Property Stolen                                                                          | 45   |
| 14.    | Arrests By Division Areas                                                                         | . 46 |
| 15.    | Arrests By Sex and Race                                                                           | . 47 |
| 16.    | Arrests By Age and Sex                                                                            | . 48 |
| 17.    | Arrests By Age and Sex Continued                                                                  | 49   |
| 18.    | Comparison of Population Age Groups to<br>Arrest Age Groups                                       | . 50 |
| 19.    | Vice Unit Arrests and Vice Unit                                                                   | 51   |