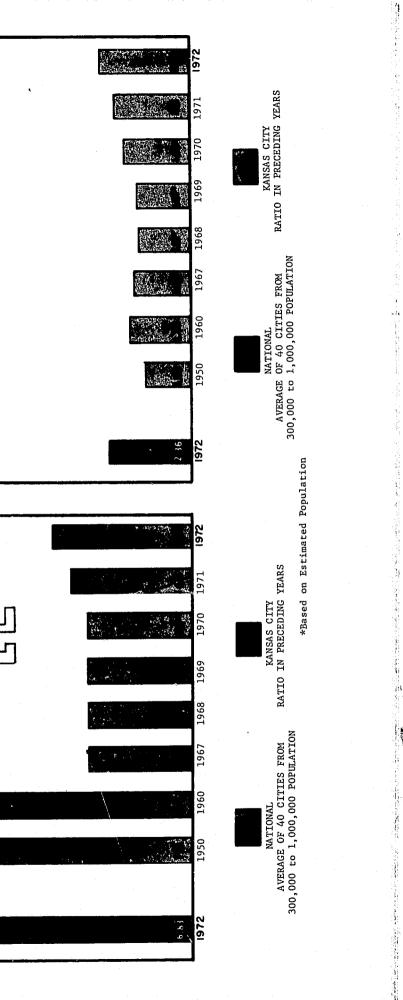

## LIST OF FIGURES

| Figure |                                                                                                   | Page |
|--------|---------------------------------------------------------------------------------------------------|------|
| 1.     | Kansas City, Missouri Police Department<br>Organizational Structure                               | . 33 |
| 2.     | Distribution of Police Budget and Police<br>Budget Comparisons                                    | . 34 |
| 3.     | Summary of Law Enforcement Applicant<br>Processing and Applicants Failing<br>Basic Qualifications | . 35 |
| 4.     | Salary Schedule, As of December 31, 1972                                                          | . 36 |
| 5.     | Police Officers Per Square Mile, and Police<br>Officers Per 1000 Population                       | . 37 |
| 6.     | Part I Offenses Known to the Police                                                               | . 38 |
| 7.     | Comparison Part I Offenses and Part I<br>Offenses Per 100,000 Population                          | . 39 |
| 8.     | Offenses By Division Areas                                                                        | . 40 |
| 9.     | Offenses By Time of Day, A.M                                                                      | . 41 |
| 10.    | Arrests By Time of Day, A.M                                                                       | . 42 |
| 11.    | Offenses By Time of Day, P.M                                                                      | . 43 |
| 12.    | Arrests By Time of Day, P.M                                                                       | . 44 |
| 13.    | Value of Property Stolen                                                                          | 45   |
| 14.    | Arrests By Division Areas                                                                         | . 46 |
| 15.    | Arrests By Sex and Race                                                                           | . 47 |
| 16.    | Arrests By Age and Sex                                                                            | . 48 |
| 17.    | Arrests By Age and Sex Continued                                                                  | 49   |
| 18.    | Comparison of Population Age Groups to<br>Arrest Age Groups                                       | . 50 |
| 19.    | Vice Unit Arrests and Vice Unit                                                                   | 51   |