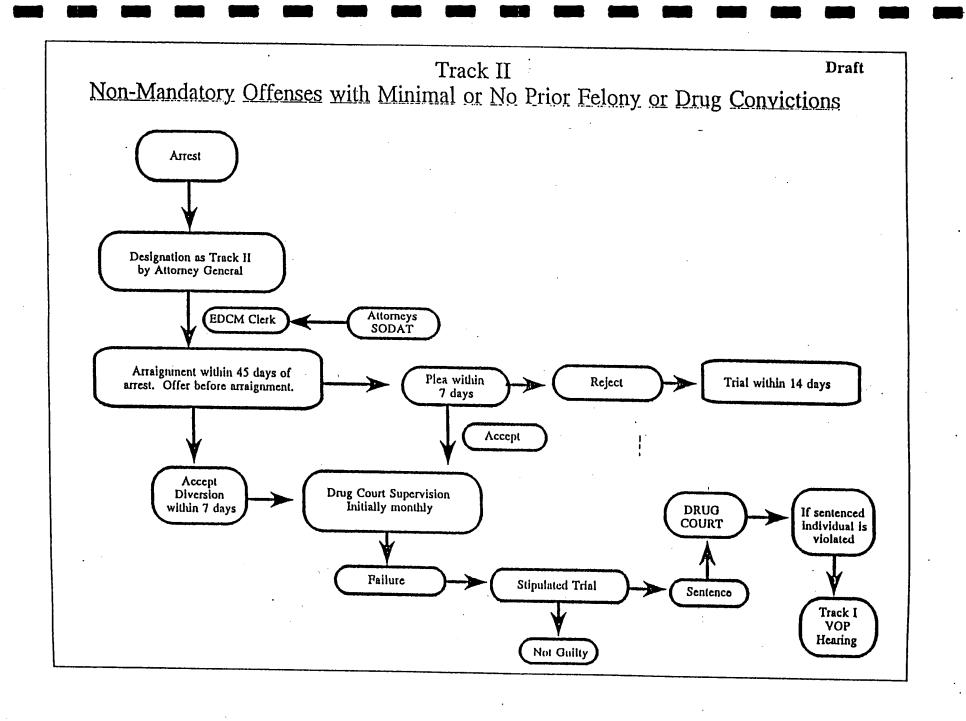

pedited Drug Case Management Clerk for distribution to the attorneys and the Court prior to the hearing. Persons who need services not available through SODAT (residential treatment, for instance) will be referred to the Treatment Access Center (TASC) for treatment placement and monitoring.

|   |   |   |   | 1 |
|---|---|---|---|---|
|   |   |   |   |   |
|   |   |   |   | - |
|   |   |   |   |   |
| • |   |   |   |   |
|   |   |   |   |   |
|   |   |   |   | I |
|   |   |   | · |   |
|   |   |   | ı | 1 |
|   |   |   | · |   |
|   |   |   |   |   |
|   | , |   |   | 1 |
|   |   |   |   |   |
|   |   |   |   |   |
|   |   | • |   |   |
|   |   |   |   |   |
|   |   |   |   |   |
|   |   |   |   |   |
|   |   |   |   | 1 |
|   |   |   |   | 1 |
|   |   |   |   | 1 |
|   |   |   |   |   |



### TRACK III

WHO:

Those defendants facing multiple mandatory sentences or enhanced

second offender mandatory sentences.

WHAT:

Early plea offers and disposition. Expedited trials. Best offer early.

BY WHOM:

The Attorney General will notify the Expedited Drug Case Management

Clerk for scheduling.



#### TRACK IV

WHO:

All other drug cases, appeals and transfers.

WHAT:

New case review policies.

BY WHOM:

As currently.

DRAFT

TRACK IV
All Other Drug Cases, Appeals, and Transfers

Indictment

Arraignment within 15 days of indictment

Case Review I within 90 days of arrest

Case Review II within 2 weeks of trial date

Trial within 60 days of Case Review I

Plea hearing within 7 days if requested

#### TREATMENT AND TRACKING COMPONENT

A range of new offender-dedicated treatment