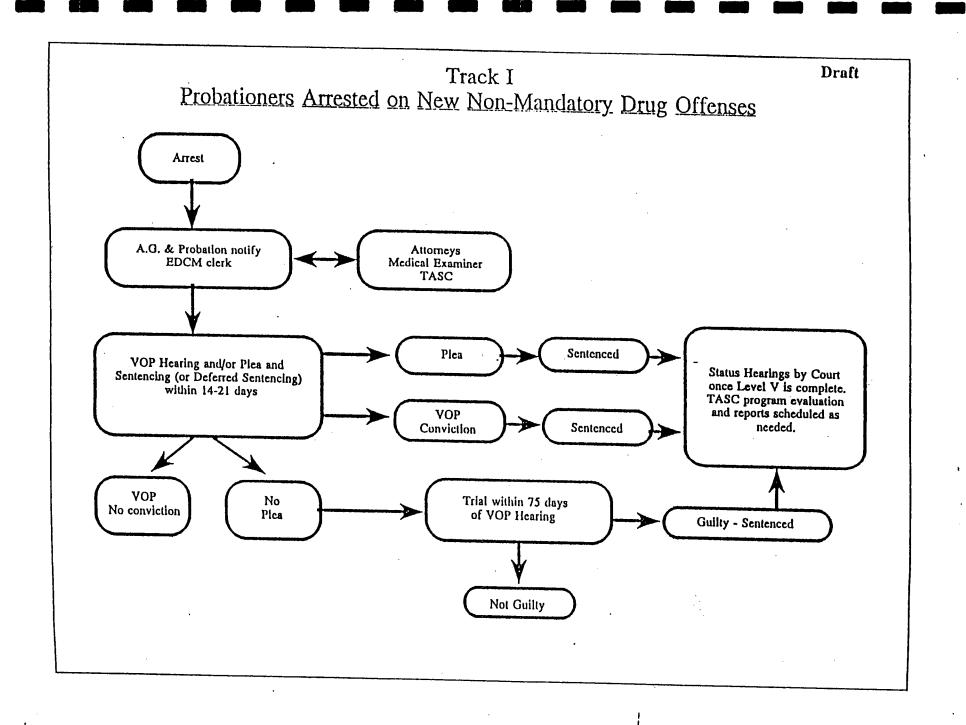

will be responsible for program placement and monitoring upon the imposition of a sanctions-with-treatment sentence.

|          |   |   | •          |
|----------|---|---|------------|
|          |   |   |            |
|          |   |   | •          |
|          |   |   | · <b>.</b> |
|          | ÷ |   |            |
|          |   |   | •          |
| <b>;</b> |   |   |            |
|          |   |   | . 8        |
|          |   |   | •          |
|          |   |   | •          |
| ¢        |   |   |            |
|          |   | · |            |
|          |   |   | -          |
|          |   |   |            |
|          |   |   | <b>4</b>   |
|          |   |   |            |
|          |   |   |            |
|          |   |   | •          |
|          |   |   | 1          |



#### TRACK II

WHO:

Those defendants arrested for felony drug offenses with no, or minimal, prior felony or drug convictions who are charged with offenses not carrying a mandatory sentence. These defendants are those likely to be placed in intermediate sanctions; that is, they would not usually be considered for Level V (incarceration). They will be designated as Track II offenders by the Attorney General, who will decide that an offer of diversion or a plea with probation is forthcoming.

WHAT:

A diversionary track, as well as a track for community supervision after a plea will be established. The Attorney General will decide that for certain defendants, an expedited decision with treatment and control is preferable to a trial. The cases will be monitored actively by the Track II judg