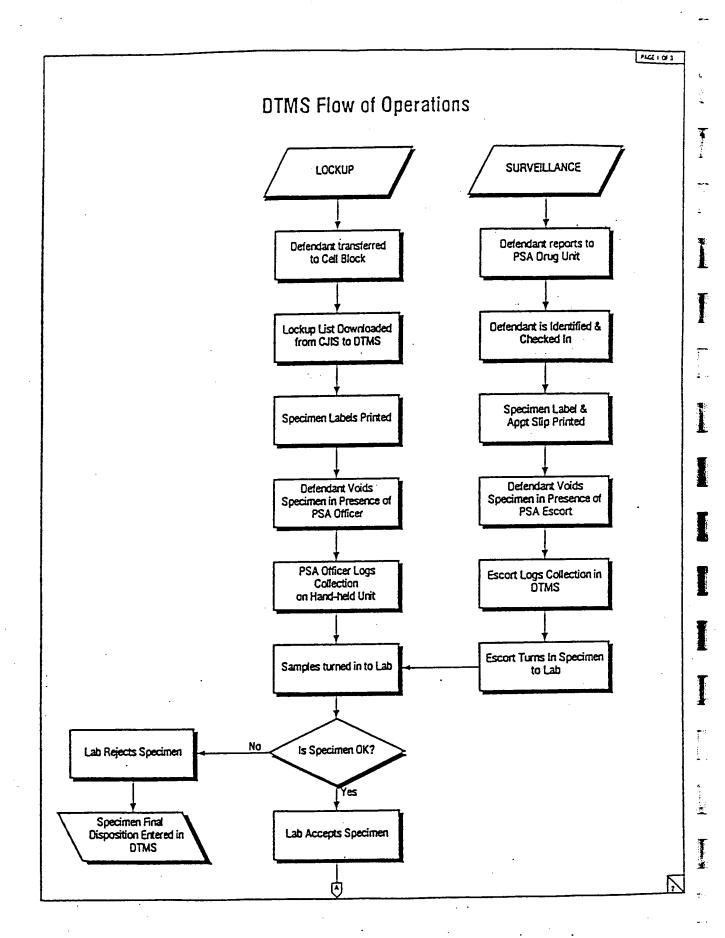

#### District of Columbia Superior Court Drug Case Intervention Programs

Drug Test Management System of the District of Columbia Pretrial Services Agency