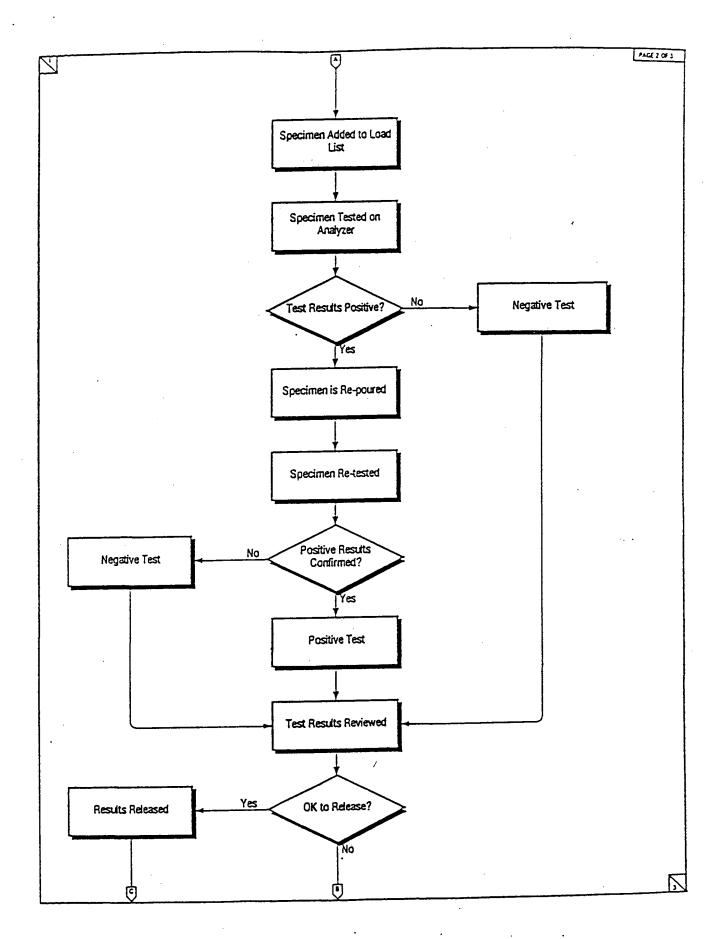

#### District of Columbia Superior Court Drug Case Intervention Programs

Drug Test Management System of the District of Columbia Pretrial Services Agency