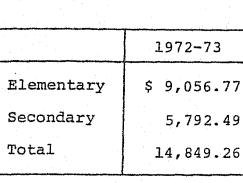

TABLE I (Continued)

| 1 ( ) ( ) ( ) ( ) ( ) ( ) ( ) ( ) ( ) ( |                                    |                                    | and the second second second second second |
|-----------------------------------------|------------------------------------|------------------------------------|--------------------------------------------|
| Schools                                 | Work Order<br>Vandalism<br>1972-73 | Work Order<br>Vandalism<br>1973-74 | (Decrease)<br>or<br>Increase               |
| Whitman                                 | 413.48                             | 566.16                             | 152.68                                     |
| Whittier                                | 491.26                             | 1195.07                            | 703.81                                     |
| All<br>Elementary                       | 9056.77                            | 18838.79                           | 9745.30                                    |

S

| Schools              | Work Order<br>Vandalism<br>1972-73 | Work Order<br>Vandalism<br>1973-74 | (Decrease)<br>or<br>Increase |
|----------------------|------------------------------------|------------------------------------|------------------------------|
| Carson               | 833.53                             | 1374.78                            | 541.25                       |
| Fremont              | 652.17                             | 1488.45                            | 836.28                       |
| Kino                 | 690.55                             | 730.56                             | 40.01                        |
| Mesa Jr.<br>& Poston | 1040.56                            | 1174.71                            | 134.15                       |
| Powell               | 698.13                             | 950.01                             | 251.88                       |
| Mesa High            | 1179.73                            | 1182.81                            | 3.09                         |
| Westwood High        | 697.82                             | 1345.84                            | 648.02                       |
| Total<br>Secondary   | 5792.49                            | 8247.16                            | 2454.67                      |
| Total<br>Schools     | 14849.26                           | 27049.23                           | 12204.97                     |