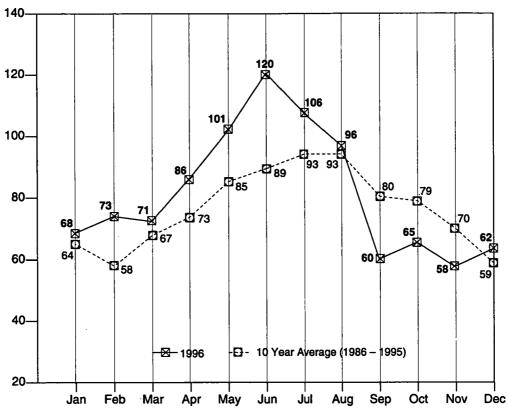

**Rapes by Month** 

(1996 compared to a ten year average - 1986 through 1995)

In 1996, more rapes occurred in June than any other month. From 1986 through 1995, the ten year average was highest for July and August.

•

| Month     | Number | Percent Distribution |
|-----------|--------|----------------------|
| January   | 68     | 6.5                  |
| February  | 73     | 7.0                  |
| March     | 71     | 6.8                  |
| April     | 86     | 8.3                  |
| May       | 101    | 9.7                  |
| June      | 120    | 11.5                 |
| July      | 106    | 10.2                 |
| August    | 96     | 9.2                  |
| September | 60     | 5.8                  |
| October   | 65     | 6.2                  |
| November  | 58     | 5.6                  |
| December  | 62     | 6.0                  |
| Unknown   | 75     | 7.2                  |
| Total     | 1,041  | 100                  |