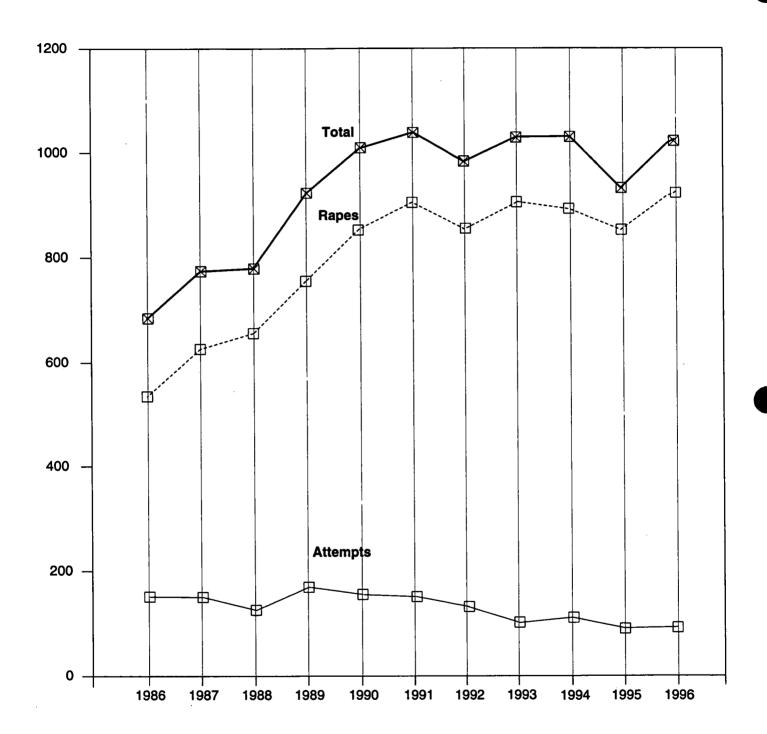

# Rape in Arkansas 1996

There were 1,041 rapes and attempted rapes in Arkansas reported through the Uniform Crime Reporting Program. Of these, 949 were rapes and 92 were attempted rapes reported by law enforcement agencies. This represents an increase of 13% from 1995, a slight decrease (1%) from five years ago, but 50% higher than ten years ago.

#### Trend

| Year | Number of<br>Offenses | Percent<br>Change (Over<br>Previous Year) | Rate<br>Per 100,000 | Percent<br>Cleared |
|------|-----------------------|-------------------------------------------|---------------------|--------------------|
| 1991 | 1,052                 | + 4.3                                     | 44.8                | 56.5               |
| 1992 | 988                   | - 6.0                                     | 41.9                | 58.9               |
| 1993 | 1,026                 | + 3.8                                     | 42.8                | 61.0               |
| 1994 | 1,026                 | 0.0                                       | 42.3                | 51.8               |
| 1995 | 923                   | -10.0                                     | 37.6                | 61.1               |
| 1996 | 1,041                 | +12.8                                     | 41.7                | 63.1               |

# Comparison of Rapes and Attempted Rapes 1986 through 1996