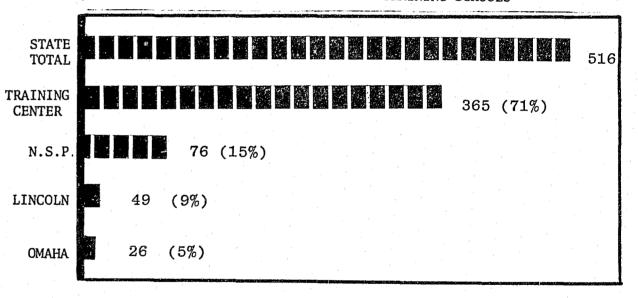

32 law enforcement officers who received their mandated training at the Center, Nebraska State Patrol Training School, the Lincoln Police Department Training School and the Omaha Police Division Training School. During

this period, 516 law enforcement officers were trained in Nebraska. The Training Center trained 365 officers or 71% of the officers trained in the State during the Fiscal Year 1972-73.

A further breakdown of this statistic reveals that the 232 officers trained by the Center in mandated courses, represent 63% of the officers certified by training at the Center. Additionally, the 133 officers trained by the Center in specialized courses represent 89% of the officers who received specialized training in the State.

Figure 5
THE NUMBER OF OFFICERS TRAINED BY TRAINING SCHOOLS



#### INSTRUCTORS

In addition to certifying law enforcement officers who successfully complete training courses, all law enforcement instructors are certified by the Training Center. These instructors fall into two catagories; general and professional. General instruc-

tors do not hold a professional degree, but have an expertise and background in law enforcement or a related area. Refer to Appendix C.

Professional instructors hold professional degrees. They additionally have an experience background in law enforcement or an educational background in law enforcement or a related area. Refer to Appendix D.

The instructional certificate is good for five years after which time each instructor must apply to the Training Center for a renewal of their instructional certificate. Each instruc