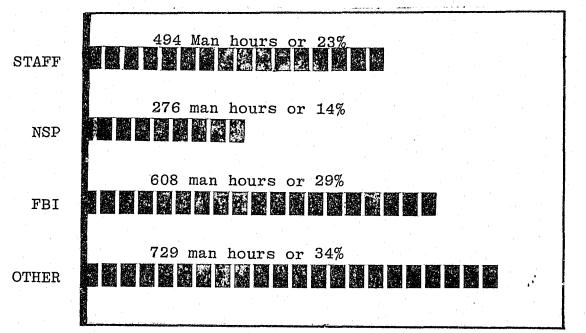

of the year, the Training Center's instructional staff was not at full capacity. This created a heavy work load on the remaining staff. The Center relied on federal, state and local agencies to provide guest instructors. These agencies and members who instructed in the classroom, must be highly commended for their unselfish efforts in training law enforcement officers at the Center and elsewhere throughout the State.

<sup>\*</sup>Basic, Advanced Basic, Supervision and Management \*\*Does not include agency in-service training

During the last half of this reporting period, the instructional staff was increased from one full-time instructor to 3.2 full-time instructors. In July of this year, a full-time legal instructor was added to the staff.

Figure 3
MAN HOURS OF INSTRUCTION BY AGENCY



With the addition to the instructional staff, a marked increase in the number of staff man hours of instruction is presently being experienced. During the reporting period. 494 man hours of instruction or 23% of the total of 2,107 man hours of instruction were conducted by the Training Center Staff. It is anticipated that this percentage will increase greatly this year, along with a concurrent reduction in the number of man hours of instruction provided by guest instructors.

This is not to say that the Training Center plans to eliminate guest instructors. The importance of providing information

from the federal, state, county and local agencies is recognized. The Center will continue to call upon these agencies to provide their expertise and lay the foundation of interagency cooperatio