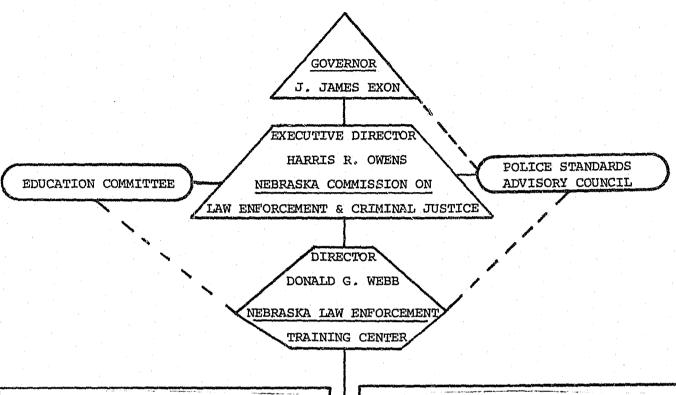

#### ORGANIZATIONAL CHART

#### INSTRUCTION

Including Basic Law Enforcement, Officer Certification, Supervision & Specialized Courses.

#### PLANNING AND PROGRAMMING

Including Curriculum Development and Scheduling.

#### SUPPORT

Including Secretarial, Records, Security and Maintenance.

#### CERTIFICATION

Including Law Enforcement Officers, Instructors, Training Schools, and In-service Corrections Training.

#### **PUBLICATIONS**

Including Training Bulletins, Rules and Regulations, Manuals and Guides.