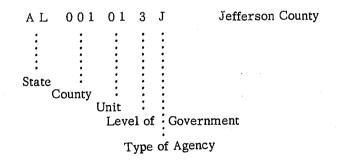

An NCIC identifier follows each agency listing. This seven- or nine-digit identifier was assigned to each agency in the directory. Enforcement agencies and certain other agencies with NCIC

identifiers assigned by the FBI retained this seven-digit number. All other agencies in the Directory were specially assigned a nine-digit identifier according to the following scheme:

| Digits     | Explanation                                                                                                                                                                                                                                                                                                                   | Example |
|------------|-------------------------------------------------------------------------------------------------------------------------------------------------------------------------------------------------------------------------------------------------------------------------------------------------------------------------------|---------|
| Digits 1-2 | Two-letter state abbreviation (same as Post Office abbreviation)                                                                                                                                                                                                                                                              | AL      |
| Digits 3-5 | County number as designated by the NCIC Manual                                                                                                                                                                                                                                                                                | 001     |
| Digits 6-7 | Unit number of agency by type within each level of government and county                                                                                                                                                                                                                                                      | 01      |
| Digit 8    | Level of Government                                                                                                                                                                                                                                                                                                           | 3       |
|            | 0Special District, School District 1City, town, or township 3County 5State                                                                                                                                                                                                                                                    |         |
| Digit 9    | Type of Agency                                                                                                                                                                                                                                                                                                                | J       |
|            | <ul> <li>A - Prosecution, legal services</li> <li>C - Correctional institution</li> <li>D - Defender</li> <li>E - State planning agency</li> <li>G - Probation or parole</li> <li>J - Court</li> <li>M - Coroner or medical examiner</li> <li>Y - All other agencies</li> <li>Z - Police agency not in NCIC Manual</li> </ul> |         |

Example: Jefferson County Probate Court Birmingham, Alabama