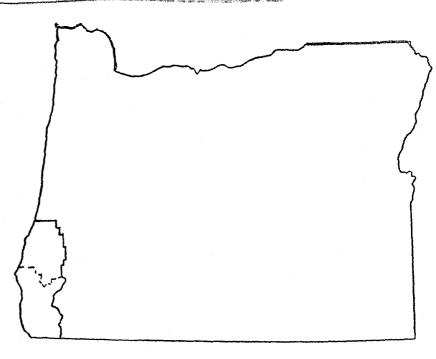

#### Geography

Created in 1968, when Oregon's Governor Tom McCall divided the State into fourteen administrative districts, District 7 consists of two counties, Coos and Curry. The District is located in southwestern Oregon; with the northern most boundary next to Douglas County (District 6). To the east are Douglas and Josephine Counties, the south is the Oregon-California State line and the entire west is the Pacific Ocean (see Table 1). Population Characteristics and Economic Conditions

District 7 had a 1970 population of 69,521 which is an increase of 583 from 1960. Coos County increased from 1960 to 1970 by 1,560 or from 54,955 to 56,515. Curry County, however, decreased 977 in population from 1960 to 1970 from 13,983 to 13,006. Table 2 lists the population changes for districts throughout the State. Districts 12 and 13 are the only districts which decreased in population from 1960 to 1970. All other districts exhibit increases, with District 5 having the greatest percentage of increase.