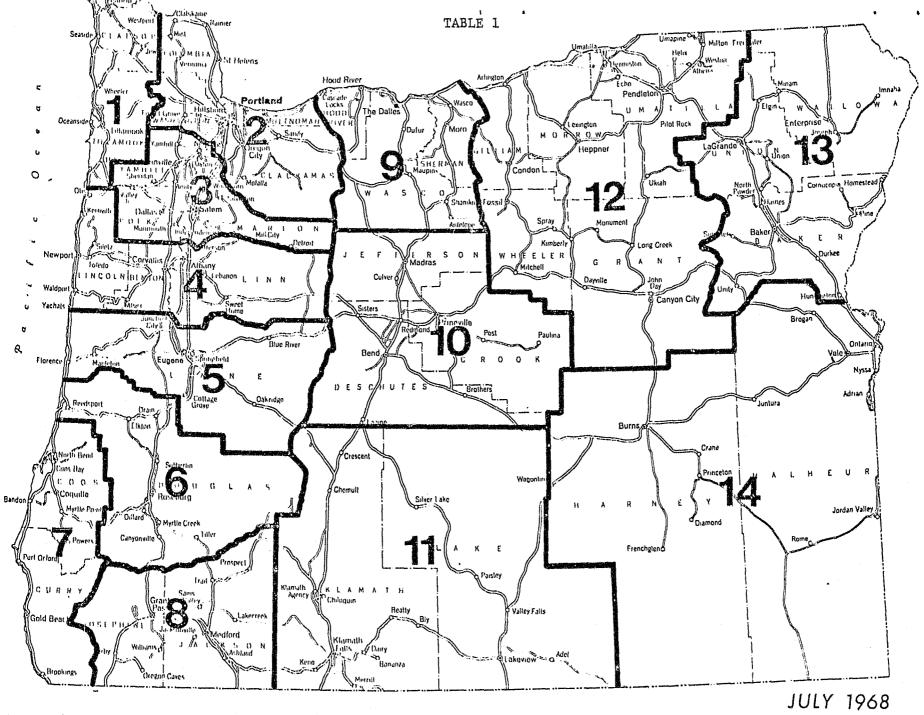

#### LIST OF TABLES

| Table Number | Description                                                                                                                        | Page |
|--------------|------------------------------------------------------------------------------------------------------------------------------------|------|
|              | POPULATION CHARACTERISTICS                                                                                                         |      |
| Table 1      | State of Oregon Districts Map                                                                                                      | 7    |
| Table 2      | Population Changes 1960 To 1980 By County<br>And District                                                                          | 8    |
| Table JB-1   | Total Bookings By Jail 1969, 1970, 1971                                                                                            | 27   |
| Table JB-2   | Comparison Of District 7 With Twelve Other Districts: Total Bookings, Booking Rate, Juvenile Bookings And Alcohol-Related Bookings | 28   |
| Table JB-3   | Distribution Of Persons Booked, By Age, By Sex And By Jail                                                                         | 29   |
| Table JB-4   | Residence By Jail                                                                                                                  | 30   |
| Table JB-5   | Residence By Jail: A Comparison Of District 7 With Twelve Other Districts                                                          | 31   |
| Table JB-6   | Race Of Persons Booked, By Jail, By Sex                                                                                            | 32   |
| Table JB-7   | Race Of Persons Booked: A Comparison Of Twelve Districts                                                                           | 33   |
| Table JB-8   | Population By Race, By County, By District - 1970                                                                                  | 34   |
| Table JB-9   | Prior Arrests By Jail                                                                                                              | 35   |
| Table JB-10  | Prior Jail By Jail                                                                                                                 | 35   |
| Table JB-11  | Number Of Persons Booked In District 7 Jails,<br>By Number Of Times Booked In 1971 And By Age                                      | 36   |
|              | OFFENSE DATA                                                                                                                       |      |
| Table OD-1   | Distribution Of Persons Booked By Offense,<br>By Jail And Sex                                                                      | 38   |
| Table OD-2   | Distribution Of Persons Booked, By Offense<br>And By Age (Numbers)                                                                 | 39   |
| Table OD-3   | Distribution Of Persons Booked, By Offense<br>And By Age (Percentages)                                                             | 40   |
| Table OD-4   | Offense Distribution: Second And Third Charge                                                                                      | 41   |

#### Geography

Created in 1968, when Oregon's Governor Tom McCall divided the State into fourteen administrative districts, District 7 consists of two counties, Coos and Curry. The District is located in southwestern Oregon; with the northern most boundary next to Douglas County (District 6). To the east are Douglas and Josephine Counties, the south is the Oregon-California State line and the entire west is the Pacific Ocean (see Table 1). Population Characteristics and Economic Conditions

District 7 had a 1970 population of 69,521 which is an increase of 583 from 1960. Coos County increased from 1960 to 1970 by 1,560 or from 54,955 to 56,515. Curry County, however, decreased 977 in population from 1960 to 1970 from 13,983 to 13,006. Table 2 lists the population changes for districts throughout the State. Districts 12 and 13 are the only districts which decreased in population from 1960 to 1970. All other districts exhibit increases, with District 5 having the greatest percentage of increase.

State of Oregon DISTRICTS

Office of the Governor - Planning Section

district boundary

5 district number

NOTE: Population figures primarily taken from the Oregon Rlue Book 1971-72.

00

<sup>\*</sup> Estimated figures from Portland State Center for Population Research and Census.