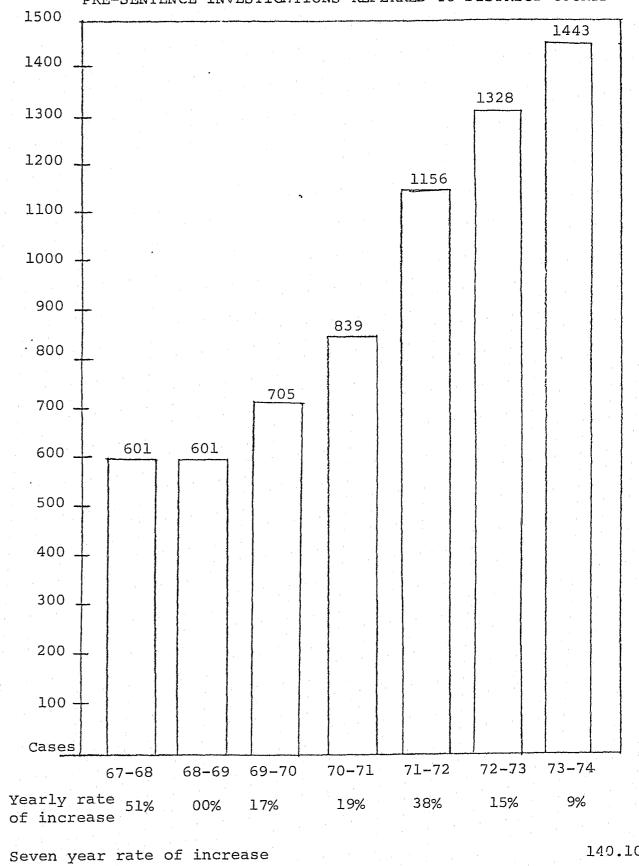

## PERSONNEL AND OFFICES

| DISTRICT IV - LAS VEGAS, NEVADA<br>Telephone:                                                                                                        |             |            |            |            |         |         |         |
|------------------------------------------------------------------------------------------------------------------------------------------------------|-------------|------------|------------|------------|---------|---------|---------|
| Investigation and Supervision Unit: 385-0275                                                                                                         |             |            |            |            |         |         |         |
| Intensive Supervision Unit: 385-0341                                                                                                                 |             |            |            |            |         |         |         |
| District Supervisor                                                                                                                                  |             | PRE        | -SENTENCE  | REPORTS BY | MONTHS  |         |         |
| Supervisor-Supervision UnitGeneva M. Moore<br>Supervisor-Intensive Supervision UnitWilliam Kassel<br>Senior Parole and Probation OfficerClyde P. Guy |             | 1968-69    | 1969-70    | 1970-71    | 1971-72 | 1972-73 | 1973-74 |
| Parole and Probation Officers                                                                                                                        | July        | 60         | 56         | 73         | 74      | 87      | 122     |
| Priscilla Cabana<br>Edward J. Coyle                                                                                                                  | August      | 47         | 45         | 59         | 74      | 113     | 119     |
| Charles Cline<br>Gwendalyn Estell                                                                                                                    | September   | 31         | 44         | 68         | 55      | 57      | 84      |
| Jacqueline Hamilton<br>Bruce Harnois                                                                                                                 | October     | 48         | 58         | 55         | 87      | 111     | 132     |
| Frances Harris<br>L. B. Lloyd                                                                                                                        | November    | 45         | 60         | 68         | 89      | 118     | 122     |
| John R. Shown<br>Tim Smith<br>Nordy Waylor                                                                                                           | December    | 49         | 63         | 67         | 94      | 97      | 115     |
| Wendy Taylor<br>Wilson Tyler                                                                                                                         | January     | 57         | 49         | 57         | 91      | 149     | 126     |
| Administrative Secretary IElva Guinn                                                                                                                 | February    | 38         | 48         | 59         | 101     | 112     | 104     |
| Principal Clerk TypistAnn Davis<br>Senior Clerk StenoRita Woltman                                                                                    | March       | 52         | 68         | 94         | 135     | 132     | 134     |
| S <sub>e</sub> nior Clerk TypistJan Stevens<br>Intermediate Clerk TypistTressie Bland                                                                | April       | 57         | 71         | 89         | 120     | 129     | 141     |
|                                                                                                                                                      | Мау         | 51         | 65         | 83         | 99      | 129     | 150     |
|                                                                                                                                                      | June        | 66         | 78         | 67         | 137     | 94      | 94      |
| NEVADA BOARD OF PAROLE COMMISSIONERS - NEVADA BOARD OF PARDONS<br>Nye Building - Room 328, Carson City, Nevada<br>Telephone: 885-5049                | Totals      | 601        | 705        |            | 1,156   | 1,328   | 1,443   |
| Executive SecretaryCarl Hocker                                                                                                                       | Six Year ra | te of Incr | ease is 14 | 0%         |         |         |         |