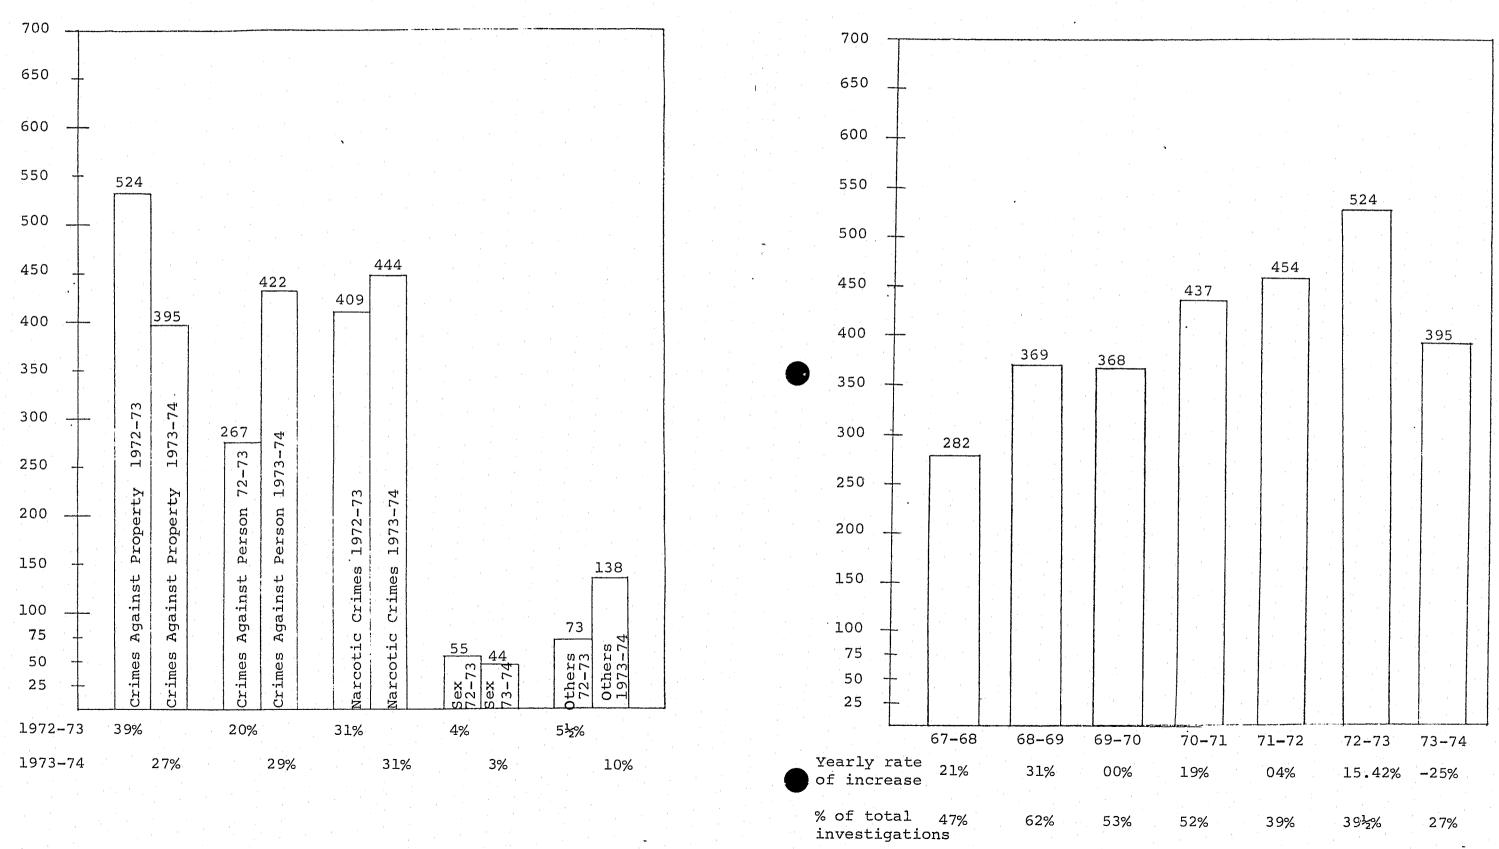

### NEVADA BOARD OF PARDONS

Governor Mike O'Callaghan, Chairman Chief Justice Gordon Thompson, Member Justice David Zenoff, Member Justice John Mowbray, Member Justice Cameron M. Batjer, Member Justice E. M. Gunderson, Member Attorney General Robert List, Member Carl Hocker, Executive Secretary

#### NEVADA BOARD OF PAROLE COMMISSIONERS

Clayton D. Phillips, Chairman Dennis F. Wright, Vice Chairman Jerry Berry, Member Glenn Lawlor, Member Gloria M. Castleberry, Member Carl Hocker, Executive Secretary

## DEPARTMENT OF ADULT PAROLE AND PROBATION

-4-

A. A. Campos, Chief James R. Gerow, Deputy Chief PERSONNEL AND OFFICES