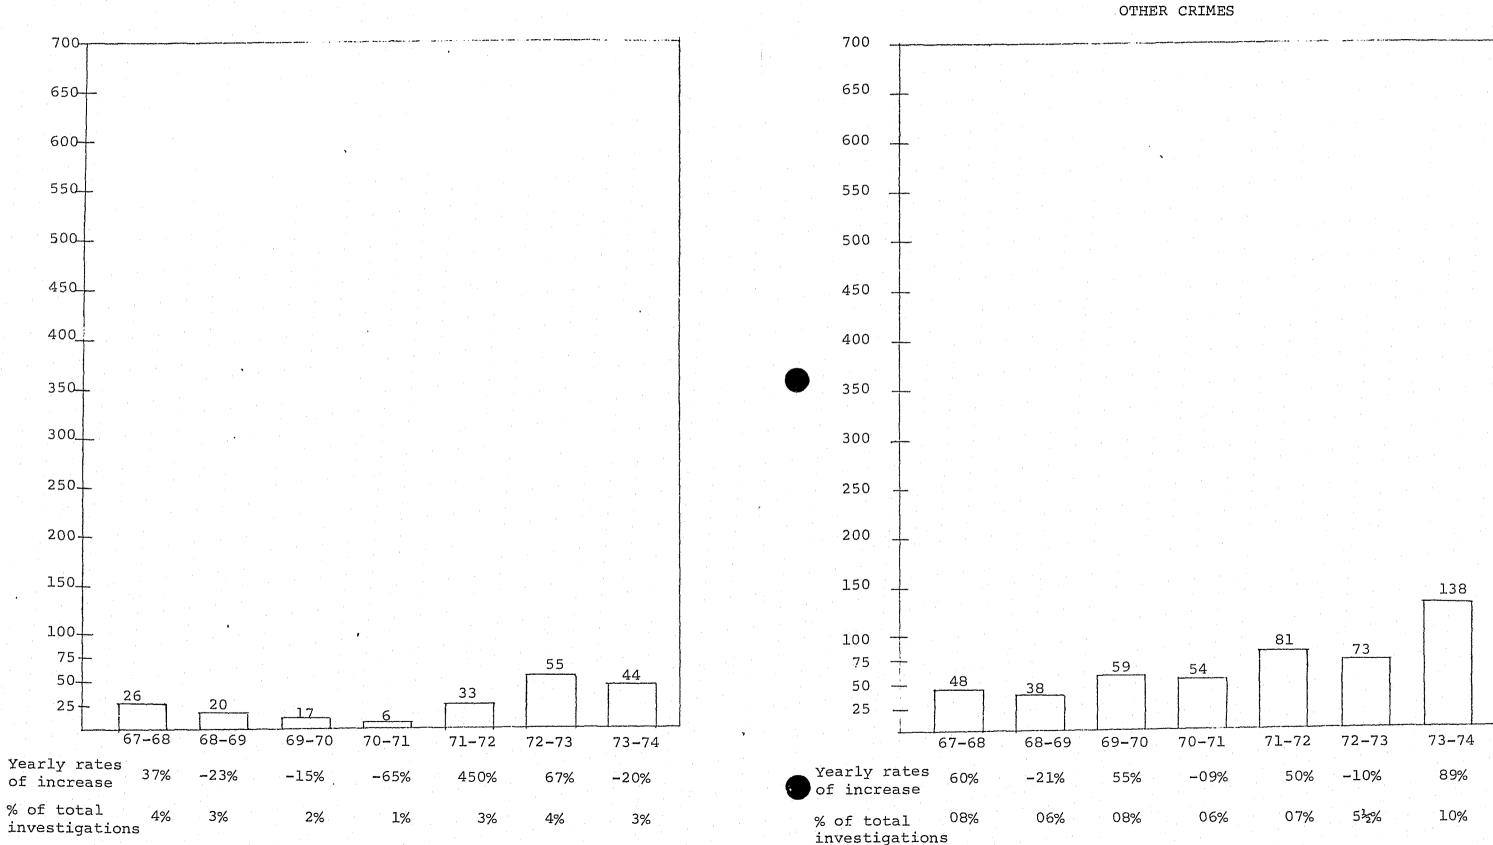

### NEVADA BOARD OF PARDONS

Governor Mike O'Callaghan, Chairman Chief Justice Gordon Thompson, Member Justice David Zenoff, Member Justice John Mowbray, Member Justice Cameron M. Batjer, Member Justice E. M. Gunderson, Member Attorney General Robert List, Member Carl Hocker, Executive Secretary

#### NEVADA BOARD OF PAROLE COMMISSIONERS

Clayton D. Phillips, Chairman Dennis F. Wright, Vice Chairman Jerry Berry, Member Glenn Lawlor, Member Gloria M. Castleberry, Member Carl Hocker, Executive Secretary

## DEPARTMENT OF ADULT PAROLE AND PROBATION

-4-

A. A. Campos, Chief James R. Gerow, Deputy Chief PERSONNEL AND OFFICES