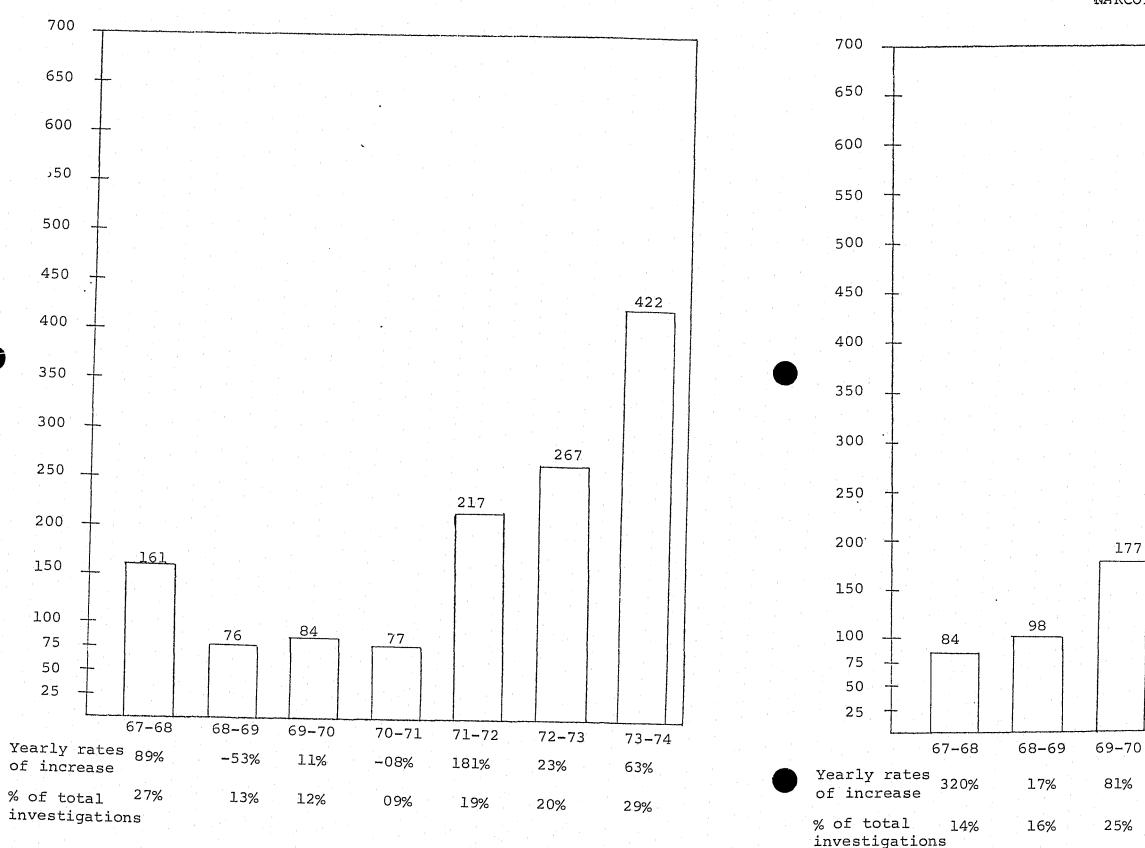

### NEVADA BOARD OF PARDONS

Governor Mike O'Callaghan, Chairman Chief Justice Gordon Thompson, Member Justice David Zenoff, Member Justice John Mowbray, Member Justice Cameron M. Batjer, Member Justice E. M. Gunderson, Member Attorney General Robert List, Member Carl Hocker, Executive Secretary

#### NEVADA BOARD OF PAROLE COMMISSIONERS

Clayton D. Phillips, Chairman Dennis F. Wright, Vice Chairman Jerry Berry, Member Glenn Lawlor, Member Gloria M. Castleberry, Member Carl Hocker, Executive Secretary

## DEPARTMENT OF ADULT PAROLE AND PROBATION

-4-

A. A. Campos, Chief James R. Gerow, Deputy Chief PERSONNEL AND OFFICES