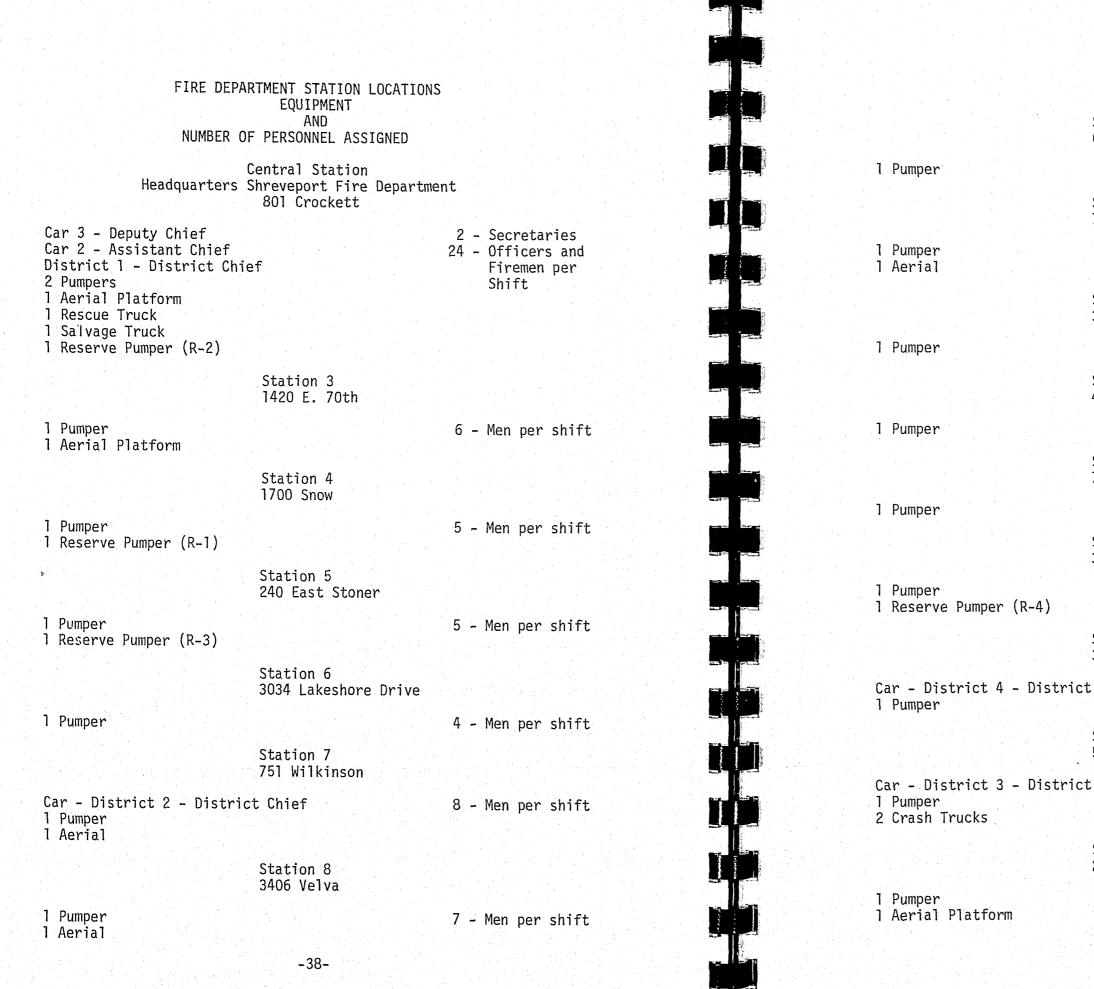

tive equipment, fire fighting equipment and minor building repairs. They also conduct acceptance and performance tests on all fire equipment.

## FIRE DISPATCHING DIVISION: Chief Fred Bentley

The FIRE DISPATCHING DIVISION is the communication section of the Fire Department. When a fire or emergency is called in this division receives the alarm. They in turn dispatch proper fire fighting equipment and men to handle the situation. All Fire Department communications, including radio, public address and private telephone system are handled in this division. They must also keep a constant vigil on all fire fighting apparatus as to location. In the event of a serious shortage of coverage in a section of the city, this division moves other companies into that section to insure proper coverage.



| Station 9<br>6809 Dillman         |                    |  |
|-----------------------------------|--------------------|--|
|                                   | 5 Men per shift    |  |
| Station 10<br>763 Oneonta         |                    |  |
|                                   | 7 - Men per shift  |  |
| Station 11<br>3736 Youree Drive   |                    |  |
|                                   | 4 - Men per shift  |  |
| Station 12<br>4030 Wallace        |                    |  |
|                                   | 4 - Men per shift  |  |
| Station 13<br>715 North Market    |                    |  |
|                                   | 5 - Men per shift  |  |
| Station 14<br>3830 Greenwood Road |                    |  |
|                                   | 5 - Men per shif