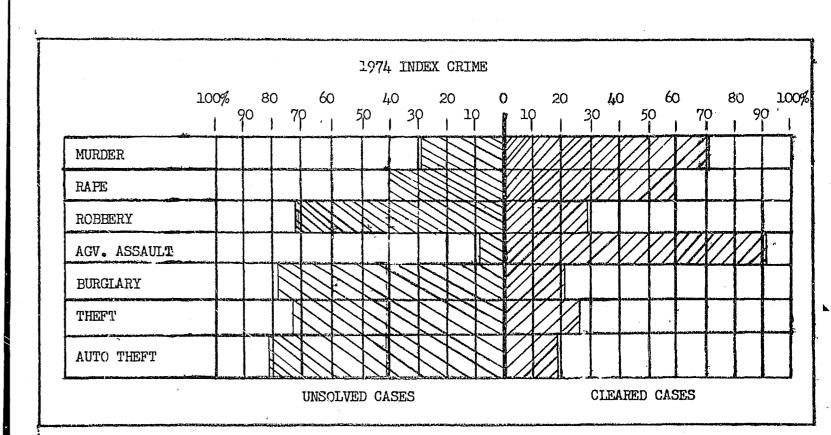

#### MAJOR OFFENSES 1974

| In 1974 there was an increase OFFENSE                                   | in major offe                                     | enses of 21.9% over 1 | -973 • NUMBER SOLVED       |
|-------------------------------------------------------------------------|---------------------------------------------------|-----------------------|----------------------------|
| Murder & Nonnegligent Manslau *Manslaughter by Negligence Forcible Rape | 4*<br>30<br>283<br>335<br>1067*<br>g 3222<br>5472 |                       | 4* 18 82 302 970* 755 1430 |
| Total                                                                   | 10866                                             |                       | 3649                       |