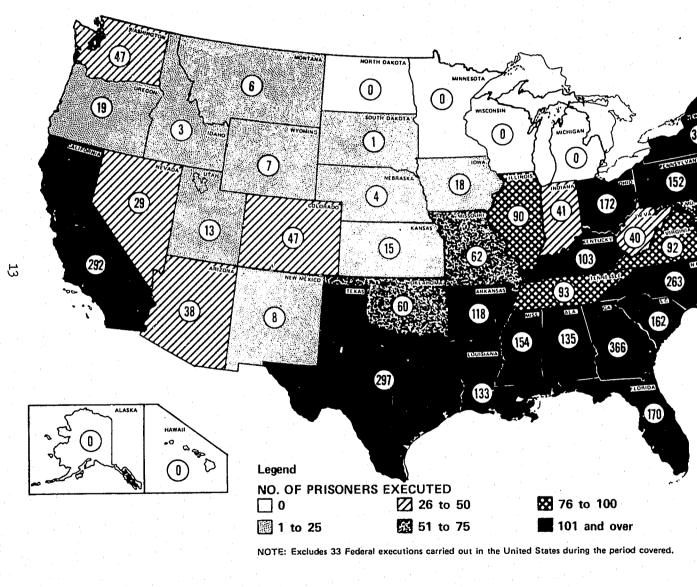

This report, one in the series on Capital Punishment published as part of the National Prisoner Statistics (NPS) program, provides information on prisoners under sentence of death during calendar year 1973. The total number of such prisoners is presented on a national, regional, and State basis both for the beginning of the year and for the end. As in past issuances of this series, inmates under sentence of death are differentiated by age, sex, race, offense for which sentenced, and duration of stay on death row; for the first time, they are also categorized by marital status, level of educational attainment, and legal status at the time of arrest. The report also gives data for 1973 on the number of new death sentences meted out and on the number of sentences disposed of by means other than execution. It also includes information showing trends in executions during the period from 1930 to 1967, the year of the most recent execution in the United States, and data on developments affecting the legal status of capital punishment during 1973. Two changes in format initiated in the report covering the years 1971 and 1972 were carried over into the 1973 study. First, the various types of transactions resulting in the removal of the death sentence, including commutation, resentencing, grant of new trial, and reversal of judgment, are combined into a single category. Second, the official count of inmates under sentence of death now includes escapees, persons returned to the courts for further adjudication, and inmates transferred from death row to such noncorrectional institutions as mental hospitals. Based on a voluntary reporting system, the NPS program was instituted to collect and interpret data on immates of State and Federal correctional institutions. The program was initiated by the Bureau of the Census in 1926 and was transferred to the Bureau of Prisons in 1950 and to the Law Enforcement Assistance Administration (LEAA) in 1971. Since 1972, the Bureau of the Census, acting as collecting agent for LEAA, has had responsibility for compiling the statistical data required.