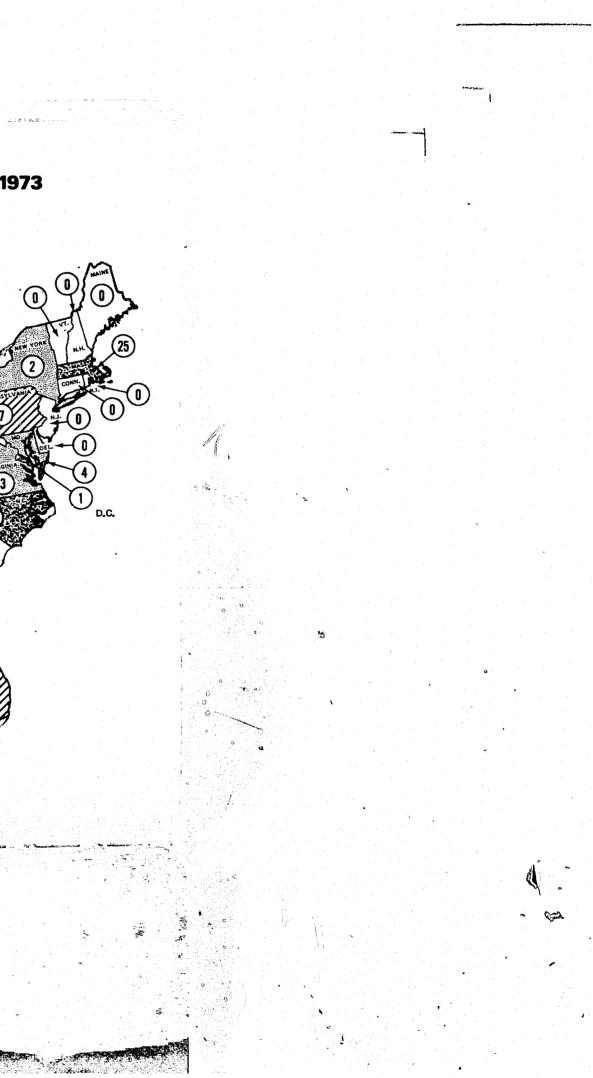

This report, one in the series on Capital Punishment published as part of the National Prisoner Statistics (NPS) program, provides information on prisoners under sentence of death during calendar year 1973. The total number of such prisoners is presented on a national, regional, and State basis both for the beginning of the year and for the end. As in past issuances of this series, inmates under sentence of death are differentiated by age, sex, race, offense for which sentenced, and duration of stay on death row; for the first time, they are also categorized by marital status, level of educational attainment, and legal status at the time of arrest. The report also gives data for 1973 on the number of new death sentences meted out and on the number of sentences disposed of by means other than execution. It also includes information showing trends in executions during the period from 1930 to 1967, the year of the most recent execution in the United States, and data on developments affecting the legal status of capital punishment during 1973. Two changes in format initiated in the report covering the years 1971 and 1972 were carried over into the 1973 study. First, the various types of transactions resulting in the removal of the death sentence, including commutation, resentencing, grant of new trial, and reversal of judgment, are combined into a single category. Second, the official count of inmates under sentence of death now includes escapees, persons returned to the courts for further adjudication, and inmates transferred from death row to such noncorrectional institutions as mental hospitals. Based on a voluntary reporting system, the NPS program was instituted to collect and interpret data on immates of State and Federal correctional institutions. The program was initiated by the Bureau of the Census in 1926 and was transferred to the Bureau of Prisons in 1950 and to the Law Enforcement Assistance Administration (LEAA) in 1971. Since 1972, the Bureau of the Census, acting as collecting agent for LEAA, has had responsibility for compiling the statistical data required.