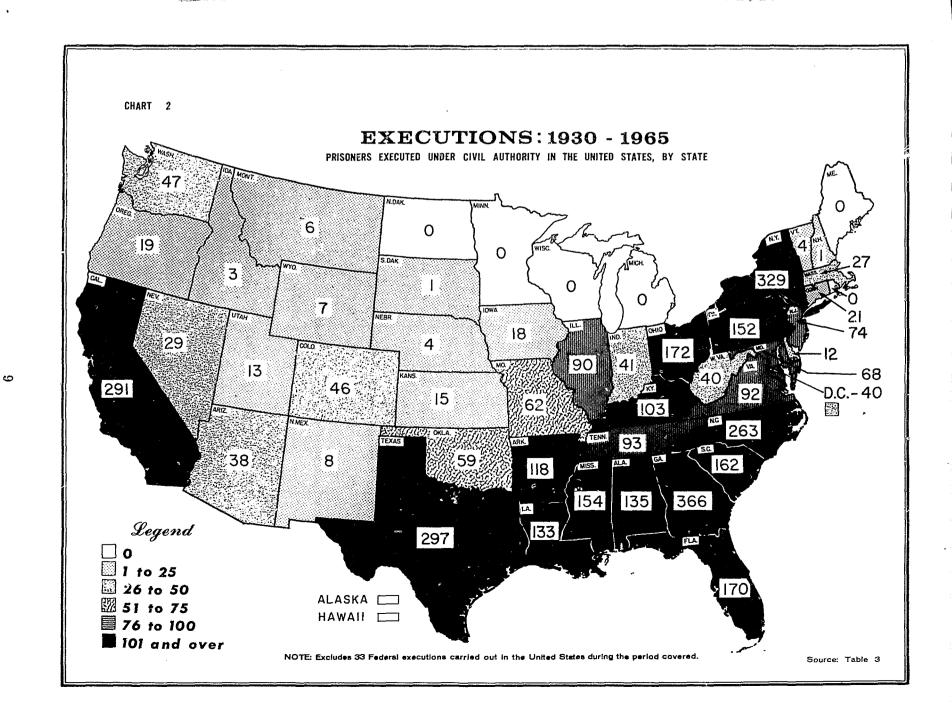

#### **EXECUTIONS CARRIED OUT** IN FOUR JURISDICTIONS

The declining number of executions since 1930 has been accompanied by a decrease in the number of jurisdictions implementing the death penalty.

In 1930, executions were carried out in 32 jurisdictions in the United States. This number held fairly constant until 1945, but generally declined from that time until 1965, when only four jurisdictions implemented the death penalty. Table 2 indicates that since 1930 the 17 jurisdictions in the Southern region of the United States have accounted for 2.305, or 59.8 percent of the 3.856 executions carried out during this period.