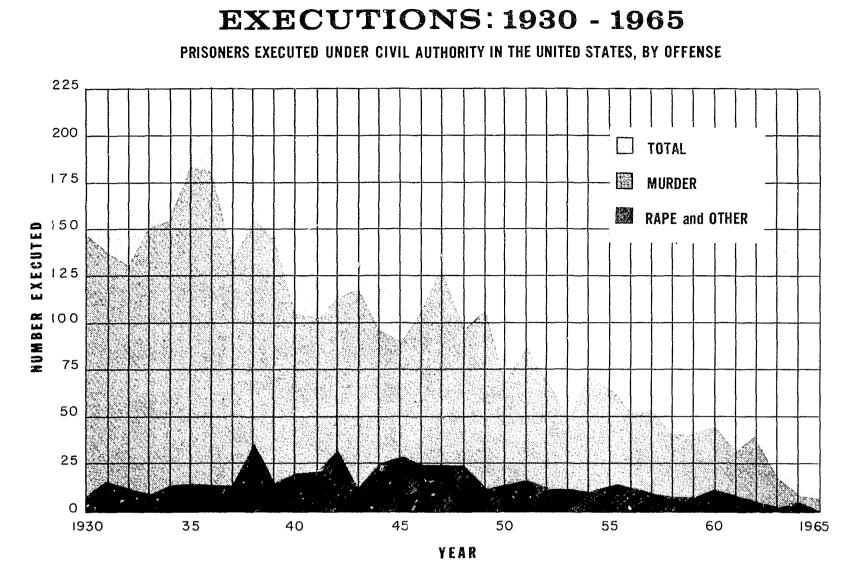

#### **INTRODUCTION**

Seven executions were carried out by civil authorities in the United States during calendar year 1965. This is the lowest number of executions in any of the 36 years covered by this report-and eight fewer than the 15 recorded in 1964.

A total of 3,856 prisoners have been executed under civil authority in the United States from 1930 through 1965. As Chart 1 and Table 1 indicate, there has been a general decline during this period in the use of the death penalty, from a high of 199 in 1935 to the low of seven last year.