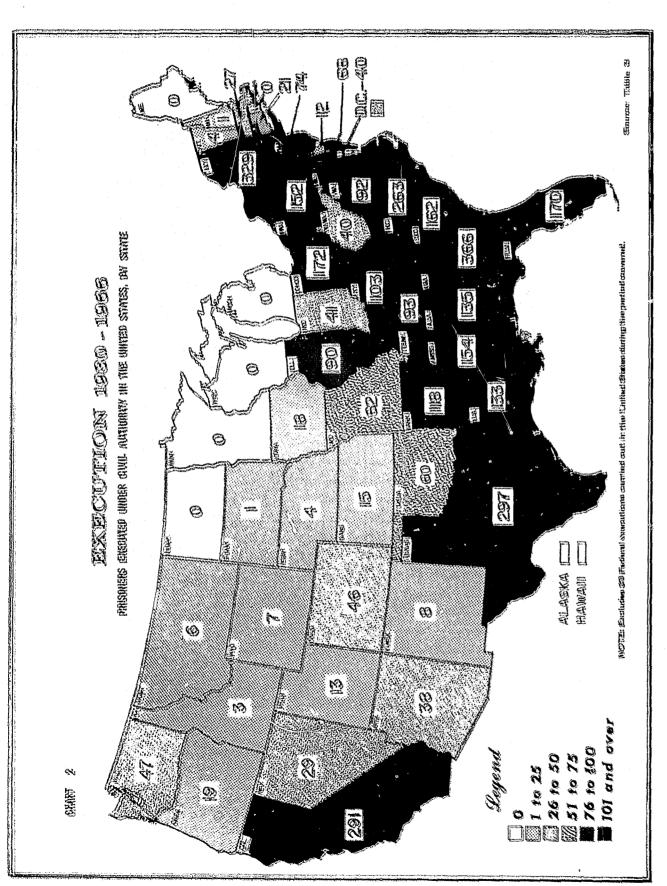

### EXECUTION CARRIED OUT IN ONE JURISDICTION (Chart 2, Table 2)

The declining number of executions since 1930 has been accompanied by a decrease in the number of jurisdictions implementing the death penalty.

In 1930, executions were carried out in 32 jurisdictions in the United States. This number held fairly constant until 1945, but generally declined from that time until 1966, when it reached an all-time low of only one jurisdiction implementing the death penalty. Table 2 indicates that, since 1930, the 17 jurisdictions in the Southern region of the United States have accounted for 2,306, or 59.8 percent, of the 3,857 executions carried out during this period.

The one jurisdiction having an execution in 1966 was Oklahoma.