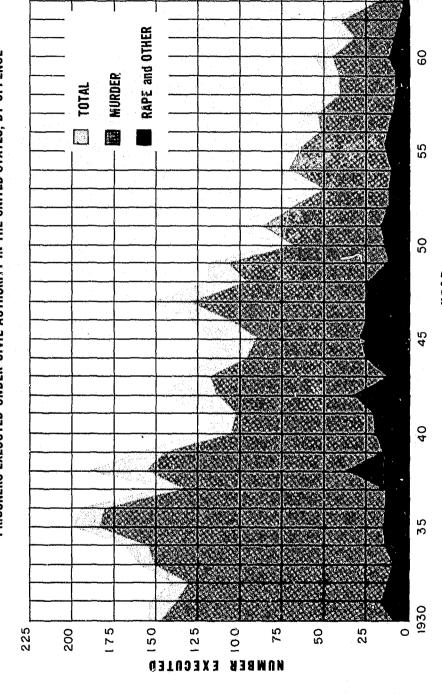

# **EXECUTIONS** 1930-1966

INTRODUCTION (Chart 1, Table 1)

One execution was carried out by civil authorities in the United States during calendar year 1966. This is the lowest number of executions in any of the 37 years covered by this report.

A total of 3,857 prisoners have been executed under civil authority in the United States from 1930 through 1966. As Chart 1 and Table 1 indicate, there has been a definite decline during this period in the use of the death penalty, from a high of 199 in 1935, to the low of one last year.

During the period covered, executions carried out under State authorities numbered 3,824, or more than 99 percent of the total, while 33 Federal executions accounted for less than one percent. 1

In 1930, executions were carried out in 32 jurisdictions in the United States. This number held fairly constant until 1945, but generally declined from that time until 1966, when it reached an all-time low of only one jurisdiction implementing the death penalty. Table 2 indicates that, since 1930, the 17 jurisdictions in the Southern region of the United States have accounted for 2,306, or 59.8 percent, of the 3,857 executions carried out during this period.

Of the total executions carried out under civil authority in the United States, 3,333, or 86.4 percent, were for murder, 455 (11.8 percent) were for rape, and 69 (1.8 percent) were for other offenses.

# **EXECUTIONS** 1930 - 1966

PRISONERS EXECUTED UNDER CIVIL AUTHORITY IN THE UNITED STATES, BY OFFENSE

HART

,

5

<sup>(</sup>b) Information not available for 1960.(c) Includes reversals of judgment, vacated sentences, grants for new trial, suicide, or death from natural causes.