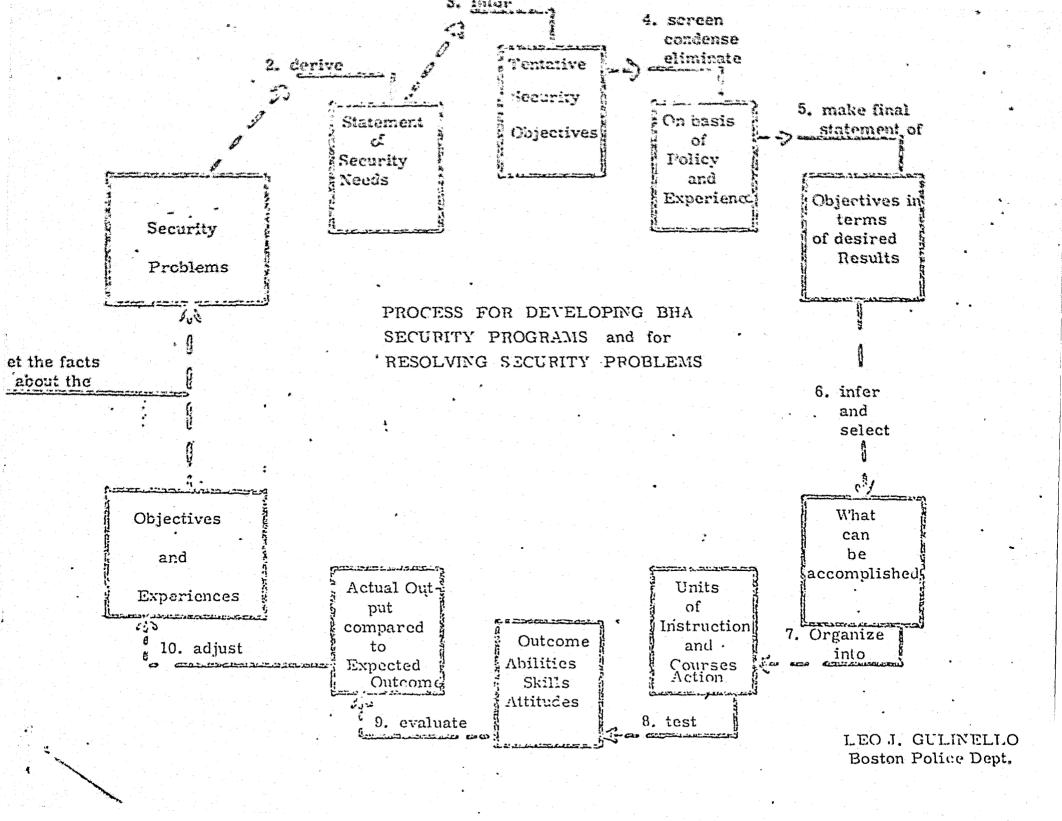

7: THE SECURITY DEPARTMENT DESIGNED THE PRESENT DAILY SIGNIN SHEET. IT WOULD NOT BE SMART FOR OUR DEPARTMENT TO BE OBSERVED VICLATING THE RULES THAT WE HELPED SET YOUT. THEREFORE, ALL MEDERS OF THE OFFICE WILL SIGN IN AND OUT ON THE DAY DUE. THE SECRETARY WILL BRING THIS TO THE ATTENTION OF ANY MEDER WHO FAILS TO DO SO.
- OURS IS A VERY SENSITIVE AREA OF EMPLOYMENT. WE ARE OBSERVED BY ALL OTHER DEPARTMENTS IN BHA. IN A VERY REAL SENSE, WE REPRESENT THE ADMINISTRATOR'S OFFICE. IN ALL OF OUR DEALINGS WITH RESIDENTS, EMPLOYEES, VISITORS, AND STRANGERS, PLEASE KEEP IN MIND THAT HOW WE TREAT THESE PEOPLE, WILL BE REFLECTED IN THEIR ATTITUDES TOWARDS THE AUTHORITY, THE ADMINISTRATOR AND HIS STAFF.

LEO J. GULINILLO DIRECTOR OF SECURITY Beston in light authority security department flaigwrt







# A. Job Analysis

## 1. Nature of Work

- a. Assist security officer and other resident security personnel in organizing residents, planning and implementing programs around concerns of security
- b. Assists in the interpretation of security programs to the residents and the identification and articulation of security concerns of residents to the security of the Boston Housing Authority.

## 2. Duties to be performed

- a. To assist in identifying and articulating to the security Department the security concerns of the residents
- b. To assist in the organization of resident groups for the support of security programs
- c. To assist in implementing community based security programs
- d. To interpret the security program (s) to the residents
- e. To make verbal and written reports to sup