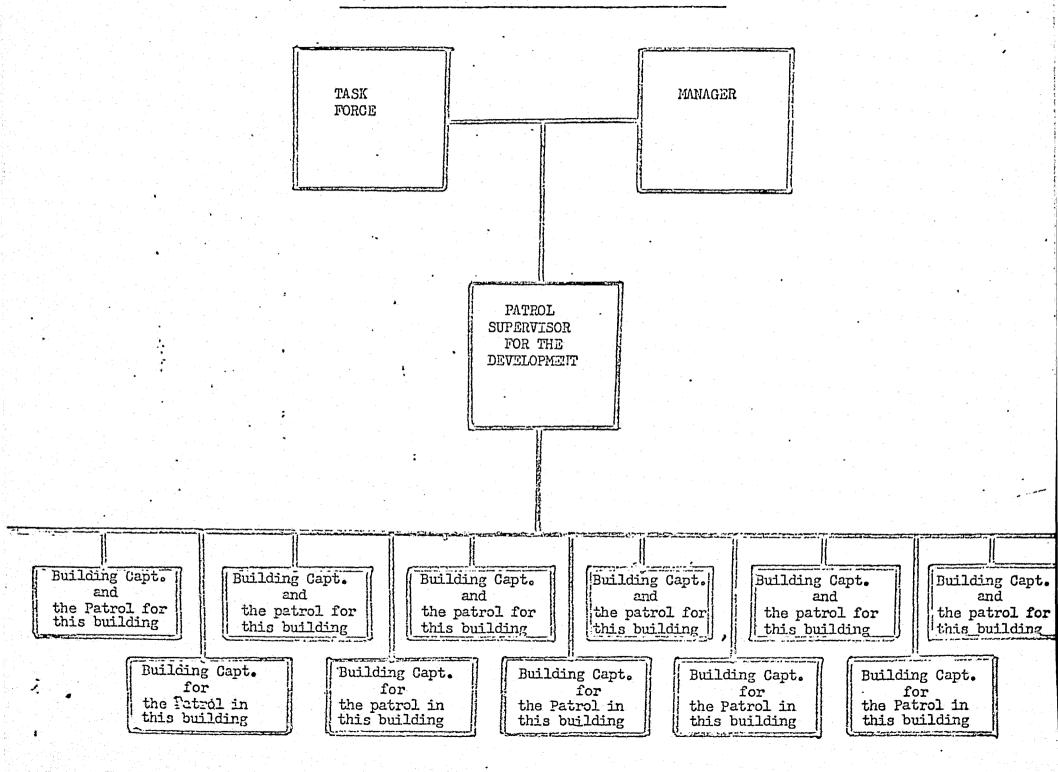

#7: THE SECURITY DEPARTMENT DESIGNED THE PRESENT DAILY SIGNIN SHEET. IT WOULD NOT BE SMART FOR OUR DEPARTMENT TO BE OBSERVED VICLATING THE RULES THAT WE HELPED SET YOUT. THEREFORE, ALL MEDERS OF THE OFFICE WILL SIGN IN AND OUT ON THE DAY DUE. THE SECRETARY WILL BRING THIS TO THE ATTENTION OF ANY MEDER WHO FAILS TO DO SO.
- OURS IS A VERY SENSITIVE AREA OF EMPLOYMENT. WE ARE OBSERVED BY ALL OTHER DEPARTMENTS IN BHA. IN A VERY REAL SENSE, WE REPRESENT THE ADMINISTRATOR'S OFFICE. IN ALL OF OUR DEALINGS WITH RESIDENTS, EMPLOYEES, VISITORS, AND STRANGERS, PLEASE KEEP IN MIND THAT HOW WE TREAT THESE PEOPLE, WILL BE REFLECTED IN THEIR ATTITUDES TOWARDS THE AUTHORITY, THE ADMINISTRATOR AND HIS STAFF.

LEO J. GULINILLO DIRECTOR OF SECURITY Beston in light authority security department flaigwrt







# A. Job Analysis

## 1. Nature of Work

- a. Assist security officer and other resident security personnel in organizing residents, planning and implementing programs around concerns of security
- b. Assists in the interpretation of security programs to the residents and the identification and articulation of security concerns of residents to the security of the Boston Housing Authority.

## 2. Duties to be performed

- a. To assist in identifying and articulating to the security Department the security concerns of the residents
- b. To assist in the organization of resident groups for the support of security programs
- c. To assist in implementing community based security programs
- d. To interpret the security program (s) to the residents
- e. To make verbal and written reports to s