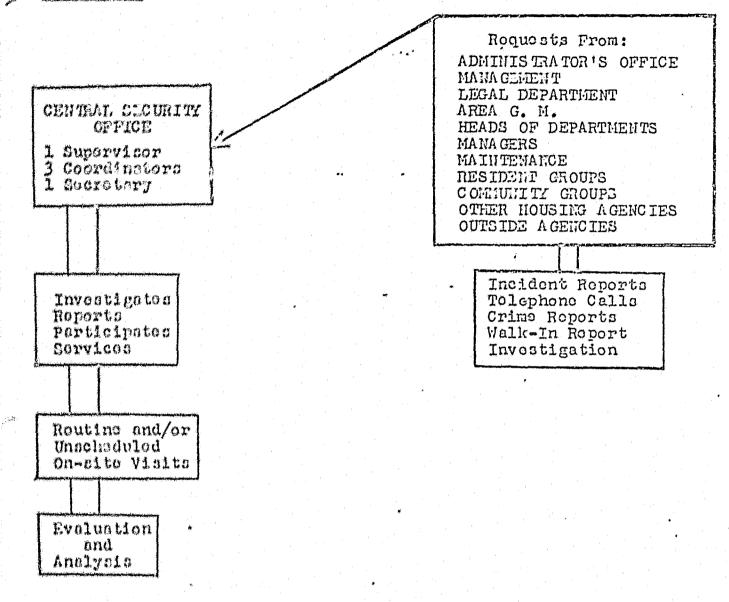

- #7: THE SECURITY DEPARTMENT DESIGNED THE PRESENT DAILY SIGNIN SHEET. IT WOULD NOT BE SMART FOR OUR DEPARTMENT TO BE OBSERVED VICLATING THE RULES THAT WE HELPED SET YOUT. THEREFORE, ALL MEDERS OF THE OFFICE WILL SIGN IN AND OUT ON THE DAY DUE. THE SECRETARY WILL BRING THIS TO THE ATTENTION OF ANY MEDER WHO FAILS TO DO SO.
- OURS IS A VERY SENSITIVE AREA OF EMPLOYMENT. WE ARE OBSERVED BY ALL OTHER DEPARTMENTS IN BHA. IN A VERY REAL SENSE, WE REPRESENT THE ADMINISTRATOR'S OFFICE. IN ALL OF OUR DEALINGS WITH RESIDENTS, EMPLOYEES, VISITORS, AND STRANGERS, PLEASE KEEP IN MIND THAT HOW WE TREAT THESE PEOPLE, WILL BE REFLECTED IN THEIR ATTITUDES TOWARDS THE AUTHORITY, THE ADMINISTRATOR AND HIS STAFF.

LEO J. GULINILLO DIRECTOR OF SECURITY Beston in light authority security department flaigwrt







# A. Job Analysis

## 1. Nature of Work

- a. Assist security officer and other resident security personnel in organizing residents, planning and implementing programs around concerns of security
- b. Assists in the interpretation of security programs to the residents and the identification and articulation of security concerns of residents to the security of the Boston Housing Authority.

## 2. Duties to be performed

- a. To assist in identifying and articulating to the security Department the security concerns of the residents
- b. To assist in the organization of resident groups for the support of security programs
- c. To assist in implementing community based security programs
- d. To interpret the security program (s) to the residents
- e. To make verbal and written reports to