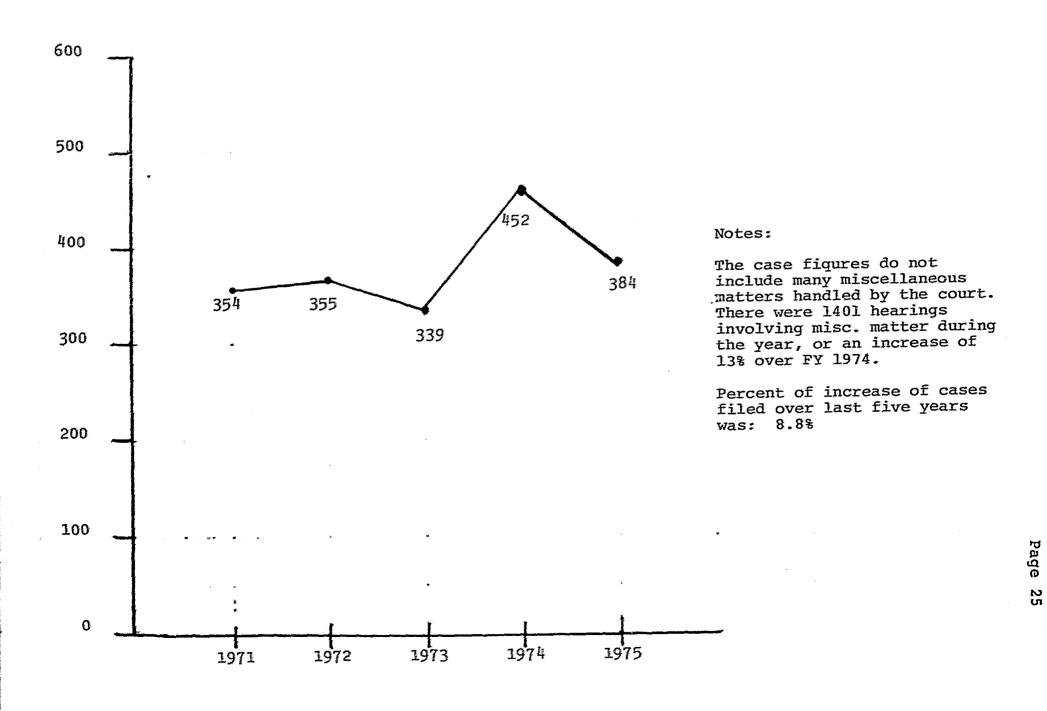

ILLS

New Castle County \*

| Estates remaining open as of June 20, 1974 | 1638 <sup>.</sup> |
|--------------------------------------------|-------------------|
| Estates Opened during fiscal 1975          | 975               |
| TOTAL                                      | 2613              |
| Estates closed during fiscal 1975          | 731               |
| Estates remaining open as of June 30. 1975 | 1882              |

\* This information was developed by the Court of Chancery in cooperation with the New Castle County Register of Wills Office immediately prior to publication. There was insufficient time to develop similar data for Kent and Sussex Counties. However, future annual reports will include the data for all three counties.



CASES (STATEVIDE)

COURT OF CHANCERY - FY 175



EUDGET

02 02 000

|                         | 1975                         | 1976       | 1977                      | 1978       | 1979       | 1980       | 1981       | 1982       |
|-------------------------|------------------------------|------------|---------------------------|------------|------------|------------|------------|------------|
|                         | GENERAL FUND<br>DISBURSEMENT | APPEOP.    | GENERAL FUND<br>REQUESTED | PROJECTED  | PROJECTED  | PROJECTED  | PROJECTED  | PROJECTED  |
| <u> 3.5.4.RIES</u>      | · 1.1.1                      |            |                           |            |            |            |            |            |
| l. Judicial             | 105.500.00                   | 117,500.00 | 117,500.00                | 117,500.00 | 117,50