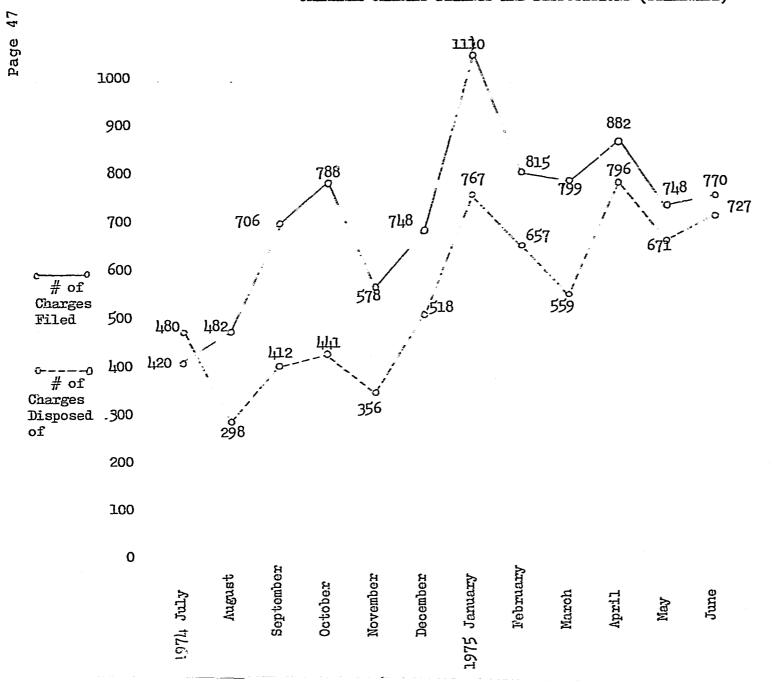

| 0    | 1    | 5      | 7    | 19         |  |
| Jury/Dea Hocked               | 3          | 4    | 0    | 0    | 0    | 0      | 3    | h          |  |
| Jury/Mistrial                 | 0          | 0    | 0    | 0    | 1    | 3      | 1    | 3          |  |
| Non-Jury/Guilty               | 19         | 27   | 0    | 0    | 8    | 8      | 27   | 35         |  |
| Non-Jury/Rot Culli            | ty 8       | 11   | 0    | 0    | 3    | 5      | 1.1  | 16         |  |
| Non-Jury/Decision<br>Reserved | 11         | 4    | ()   | 0    | 4    | 5      | 8    | 9          |  |
| Totals                        | 559        | 359  | 10   | 16   | 40   | 58     | 279  | 433        |  |

SUPERIOR COURT - FY '75



SUPERIOR COURT - FY '75
CRIMINAL CHARGES-FILINGS AND DISPOSITIONS (STATEWIDE)





CHIMINAL TRIALS HELD-JURY AND NON-JURY (STATEWIDE)

SUMMARY OF Superior Court BUDGET 02 02 000

| •                       |                              |             |                           |            |            |