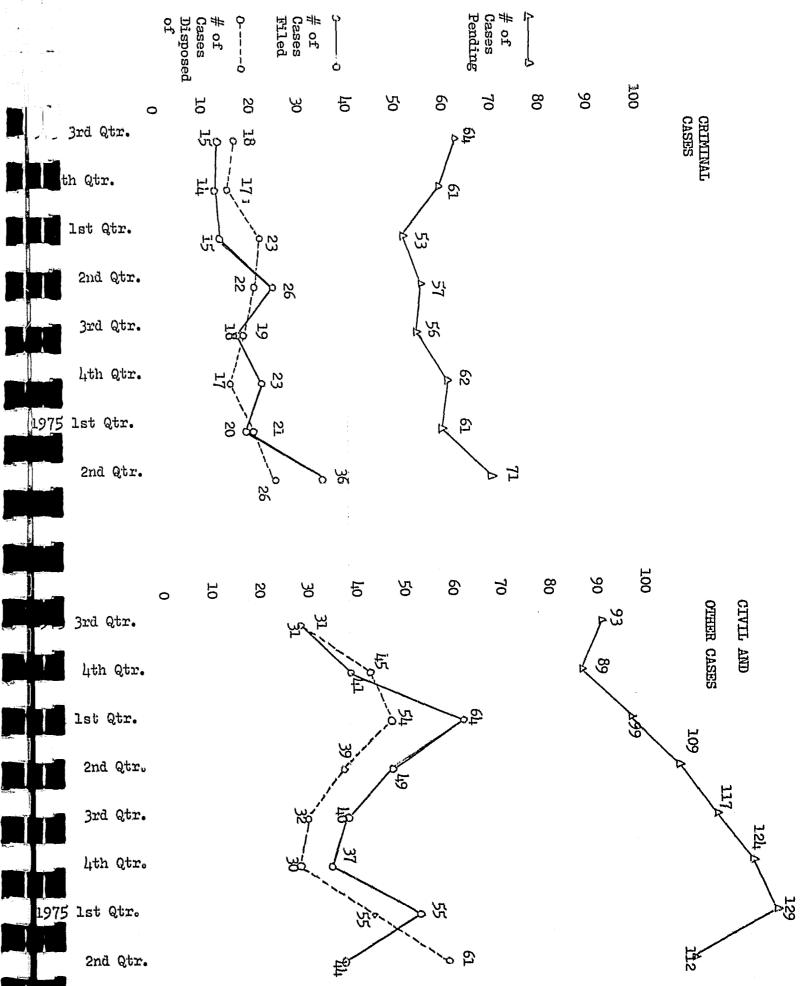

#### CIVIL

|           | July 1           | Oct. 1        | Jan. 1        | April 1   | June 30    | Change        |
|-----------|------------------|---------------|---------------|-----------|------------|---------------|
| PENDING   | 109              | 117           | 124           | 129       | 112        | +3            |
|           | <u>July-Se</u> j | ot. Oct.      | -Dec.         | JanMarch  | April-June | Totals        |
| FILINGS   | 40               | 3             | 7             | 55        | प्रम       | 176           |
| DISPOSITI | ons 32           | 3             | 0             | 50        | 61         | 173           |
|           |                  |               | CRIMINAL      |           |            |               |
|           | July 1           | Oct. 1        | <u>Jan. 1</u> | April 1   | June 30    | <u>Change</u> |
| PENDING   | 57               | 56            | 62            | 61        | 71         | +14           |
|           | July-Sep         | ot. Oct.      | -Dec.         | JanMarch  | April-June | Totals        |
| FILINGS   | 18               | 2             | 3             | 20        | 36         | 97            |
| DISPOSITI | ons 19           | 1             | 7             | 21        | 26         | 83            |
|           |                  | TOTAL CIVI    | L & CRIMI     | NAL CASES |            |               |
|           | July 1           | <u>Oct. 1</u> | Jan. 1        | April 1   | June 30    | Change        |
| PENDING   | 166              | 173           | 186           | 190       | 183        | +17           |
|           | July-Sep         | ot. Oct.      | -Dec.         | JanMarch  | April-June | <u>Total</u>  |
| FILINGS   | 58               | 6             | 0             | 75        | 80         | 273           |
| DISPOSITI | ons 51           | 4             | 7             | 71        | 87         | 256           |