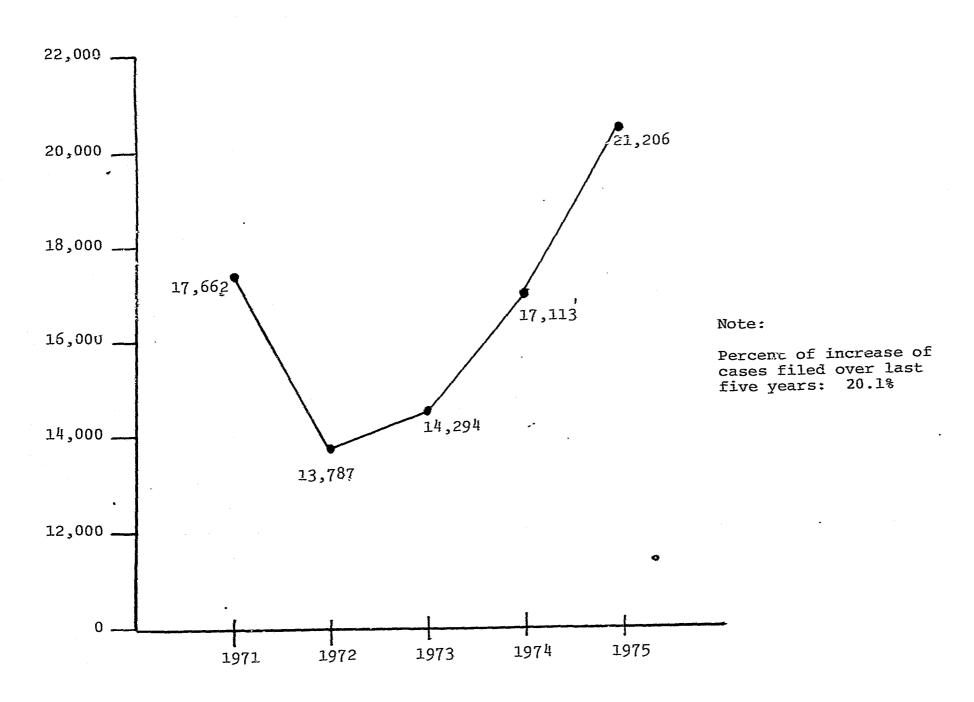

- 5 Clerks
- 1 Custodial Worker
- 10 Bailiffs
  - 2 Process Servers

#### Kent County

- 1 County Supervisor
- 1 Clerk of Court
- 2 Deputy Clerks of Court
- 2 Social Service Administrators
- 2 Counselors
- 4 Counselor Trainees
- 1 Support Officer
- 1 Accounting Clerk 3 Legal Stenographers
- 3 Clerk Stenographers
- 4 Clerk Typists
- 2 Bailiffs
- 2 Process Servers

#### Sussex County

- I County Supervisor
- 1 Clerk of Court
- 1 Deputy Clerk of Court
- 1 Administrative Services Officer
- 1 Secretary
- 5 Counselors
- 4 Counselor Trainees
- 2 Social Service Administrators
- 1 Social Service Specialist
- 1 Legal Stenographer
- 2 Clerk Stenographers
- 6 Clerk Typists
- 1 Accounting Clerk
- 2 Bailiffs
- 1 Process Server



FAMILY COURT

3,626

New Petitions

and

H

Terminated

FISCAL YEAR 1975



|                         | SUMMARY OF Fami              |            | Family Con                | urt        | -          | BUDGET     | 02 08 000  |                   |  |
|-------------------------|------------------------------|------------|---------------------------|------------|------------|------------|------------|-------------------|--|
|                         | 1975                         | 1976       | 1977                      | 1978       | 1979       | 0861       | 1981       | 1982              |  |
|                         | GENERAL FUND<br>DISBURSEMENT | APPROP.    | GENERAL FUND<br>REQUESTED | PROJECTED  | PROJECTED  | PROJECTED  | PROJECTED  | PROJECTED         |  |
| SNLARIES                |                              |            |