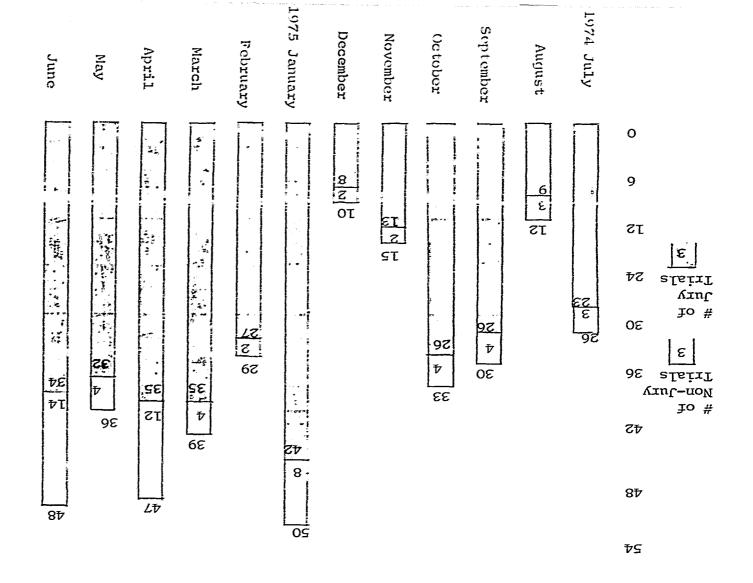

| 0    | 1    | 5      | 7    | 19         |  |
| Jury/Dea Hocked               | 3          | 4    | 0    | 0    | 0    | 0      | 3    | h          |  |
| Jury/Mistrial                 | 0          | 0    | 0    | 0    | 1    | 3      | 1    | 3          |  |
| Non-Jury/Guilty               | 19         | 27   | 0    | 0    | 8    | 8      | 27   | 35         |  |
| Non-Jury/Rot Culli            | ty 8       | 11   | 0    | 0    | 3    | 5      | 1.1  | 16         |  |
| Non-Jury/Decision<br>Reserved | 11         | 4    | ()   | 0    | 4    | 5      | 8    | 9          |  |
| Totals                        | 559        | 359  | 10   | 16   | 40   | 58     | 279  | 433        |  |

SUPERIOR COURT - FY '75



SUPERIOR COURT - FY '75
CRIMINAL CHARGES-FILINGS AND DISPOSITIONS (STATEWIDE)





CHIMINAL TRIALS HELD-JURY AND NON-JURY (STATEWIDE)

SUMMARY OF Superior Court BUDGET 02 02 000

| •                       |                              |             |                           |            |            |