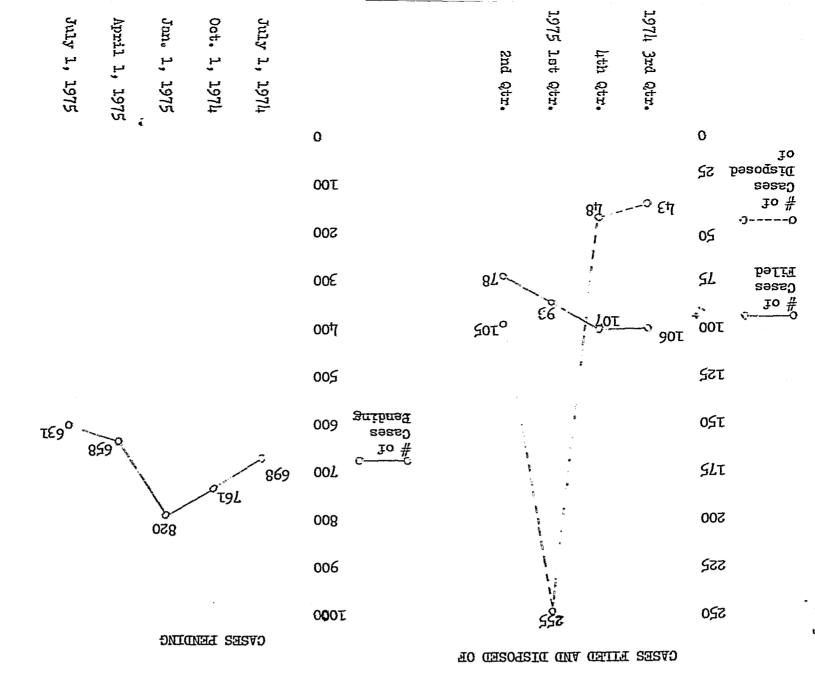

| Other Matters | Trusts | TOTAL |

REGISTER OF WILLS

New Castle County \*

| Estates remaining open as of June 20, 1974 | 1638 <sup>.</sup> |
|--------------------------------------------|-------------------|
| Estates Opened during fiscal 1975          | 975               |
| TOTAL                                      | 2613              |
| Estates closed during fiscal 1975          | 731               |
| Estates remaining open as of June 30. 1975 | 1882              |

\* This information was developed by the Court of Chancery in cooperation with the New Castle County Register of Wills Office immediately prior to publication. There was insufficient time to develop similar data for Kent and Sussex Counties. However, future annual reports will include the data for all three counties.



CASES (STATEVIDE)

COURT OF CHANCERY - FY 175



EUDGET

02 02 000

|                         | 1975                         | 1976       | 1977                      | 1978       | 1979       | 1980       | 1981       | 1982       |
|-------------------------|------------------------------|------------|---------------------------|------------|------------|------------|------------|------------|
|                         | GENERAL FUND<br>DISBURSEMENT | APPEOP.    | GENERAL FUND<br>REQUESTED | PROJECTED  | PROJECTED  | PROJECTED  | PROJECTED  | PROJECTED  |
| <u> 3.5.4.RIES</u>      | · 1.1.1                      |            |                           |            |            |            |            |            |
| l. Judicial             | 105.500.00                   | 117,500.00