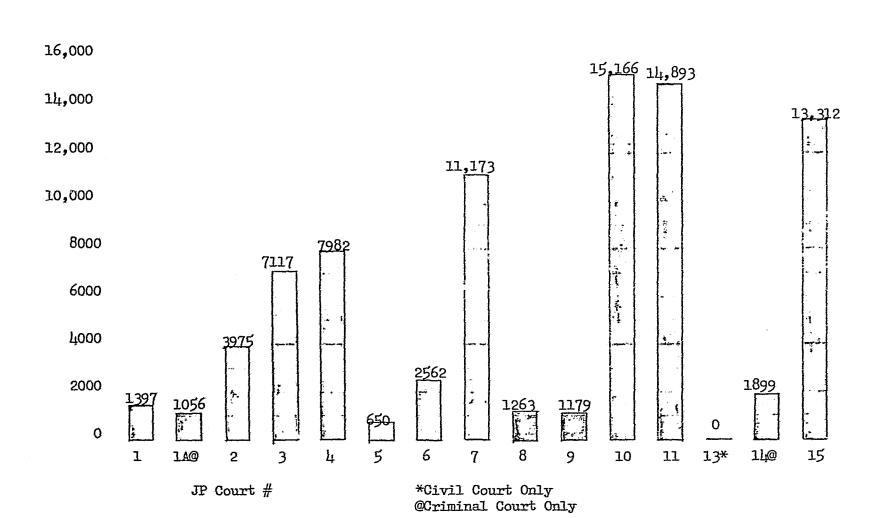

An important caveat must accompany the Superior Court data. The Prothonotary's Offices as of January 1, 1975, adopted a new procedure for numbering criminal actions. Under the new numbering system data has been reduced to the lowest common denominator in that each charge against a defendant receives a separate number. Therefore, any generalizations about the data should not be drawn at this time. Summary figures for the first six months and the second six months of the fiscal year are included in this report but they are not added together. Next year, we should be able to better chart trends in criminal case activity.

It should be emphasized that the trial data is not a totally accurate picture of trial activity in Superior Court. Civil trials are not included in the figures. Also, criminal trials usually take more than one day, so figures for trials are smaller than the number of trial days.

|                |                        |                 |                                    | Sussex County Resident Judge     | Hon. Claud L. Tease<br>Mary Ellen Greenly, Secretary<br>(856-5256) |
|----------------|------------------------|-----------------|------------------------------------|----------------------------------|--------------------------------------------------------------------|
| SUPERIOR COURT | Hon. Albert J. Stiftel | President Judge | Ann Lafferty, Secretary (571-2355) | Kent County Resident Judge       | Hon. George R. Wright<br>Janet L. Case, Secretary<br>(678-5331)    |
|                | JUDICIARY              |                 |                                    | New Castle County Resident Judge | Hon. Andrew D. Christie<br>Vickie Lally, Secretary<br>(571-2358)   |