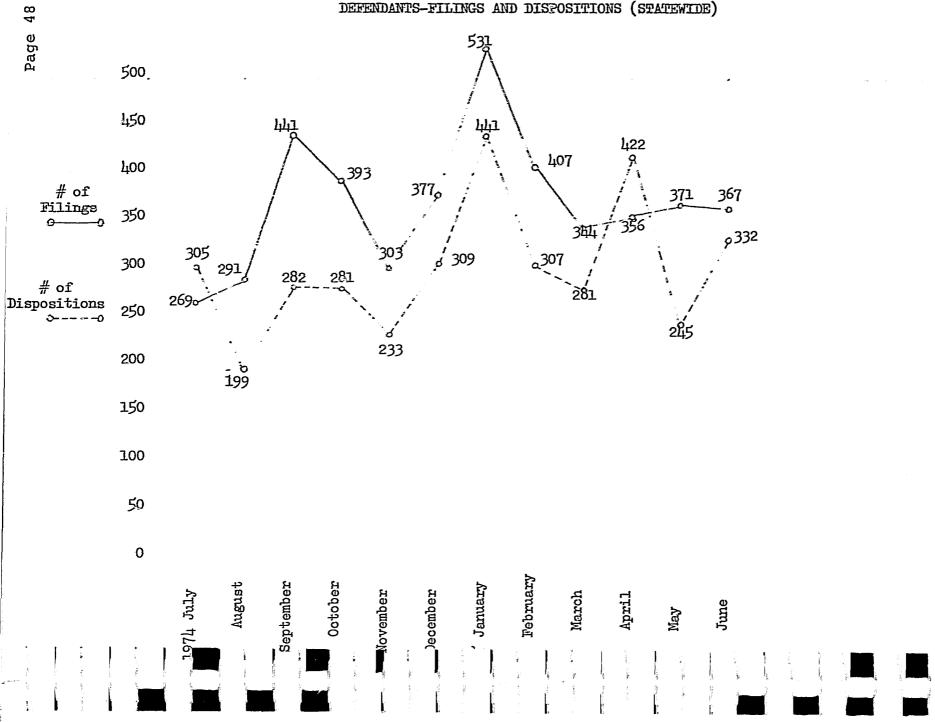

| 41.  | 72         |  |
| Jury/D7A                      | 6          | 74   | 0    | 0    | 1    | 5      | 7    | 19         |  |
| Jury/Dea Hocked               | 3          | 4    | 0    | 0    | 0    | 0      | 3    | h          |  |
| Jury/Mistrial                 | 0          | 0    | 0    | 0    | 1    | 3      | 1    | 3          |  |
| Non-Jury/Guilty               | 19         | 27   | 0    | 0    | 8    | 8      | 27   | 35         |  |
| Non-Jury/Rot Culli            | ty 8       | 11   | 0    | 0    | 3    | 5      | 1.1  | 16         |  |
| Non-Jury/Decision<br>Reserved | 11         | 4    | ()   | 0    | 4    | 5      | 8    | 9          |  |
| Totals                        | 559        | 359  | 10   | 16   | 40   | 58     | 279  | 433        |  |

SUPERIOR COURT - FY '75



SUPERIOR COURT - FY '75
CRIMINAL CHARGES-FILINGS AND DISPOSITIONS (STATEWIDE)





CHIMINAL TRIALS HELD-JURY AND NON-JURY (STATEWIDE)

SUMMARY OF Superior Court BUDGET 02 02 000

| •                       |                              |             |                           |            |            |