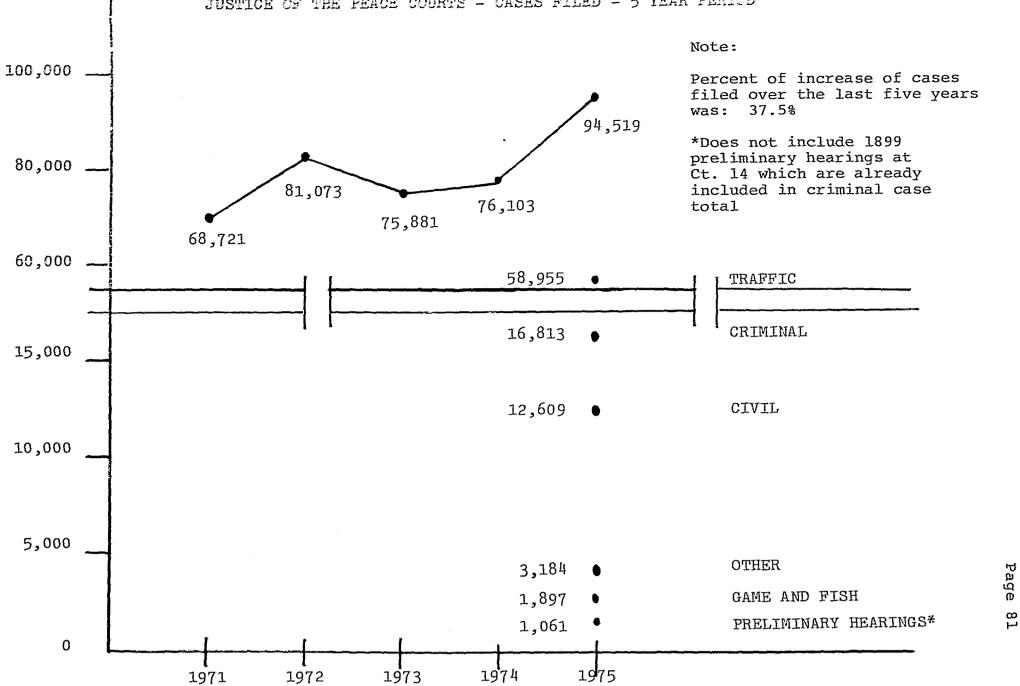

An important caveat must accompany the Superior Court data. The Prothonotary's Offices as of January 1, 1975, adopted a new procedure for numbering criminal actions. Under the new numbering system data has been reduced to the lowest common denominator in that each charge against a defendant receives a separate number. Therefore, any generalizations about the data should not be drawn at this time. Summary figures for the first six months and the second six months of the fiscal year are included in this report but they are not added together. Next year, we should be able to better chart trends in criminal case activity.

It should be emphasized that the trial data is not a totally accurate picture of trial activity in Superior Court. Civil trials are not included in the figures. Also, criminal trials usually take more than one day, so figures for trials are smaller than the number of trial days.

|                |                        |                 |                                    | Sussex County Resident Judge     | Hon. Claud L. Tease<br>Mary Ellen Greenly, Secretary<br>(856-5256) |
|----------------|------------------------|-----------------|------------------------------------|----------------------------------|--------------------------------------------------------------------|
| SUPERIOR COURT | Hon. Albert J. Stiftel | President Judge | Ann Lafferty, Secretary (571-2355) | Kent County Resident Judge       | Hon. George R. Wright<br>Janet L. Case, Secretary<br>(678-5331)    |
|                | JUDICIARY              |                 |                                    | New Castle County Resident Judge | Hon. Andrew D. Christie<br>Vickie Lally, Secretary<br>(571-2358)   |