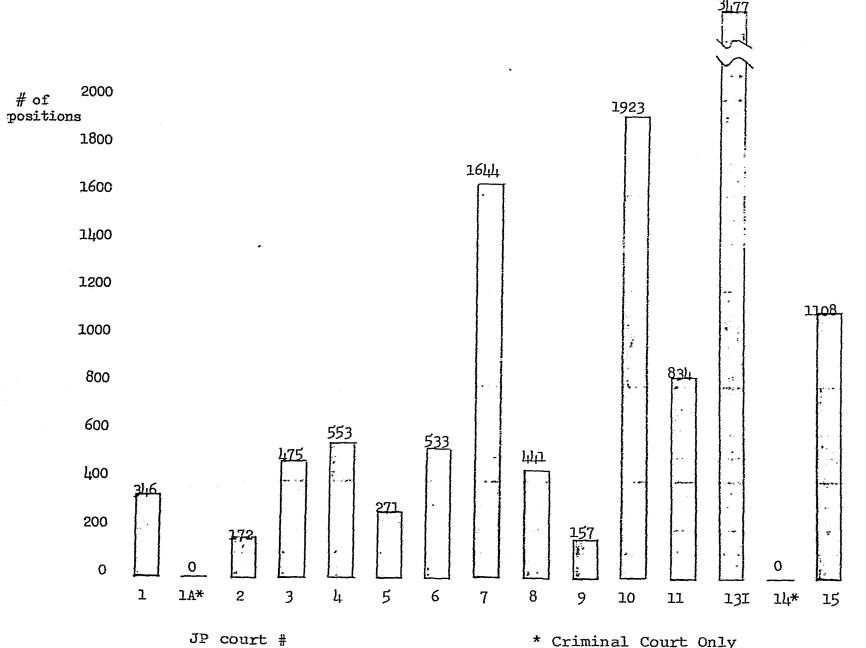

An important caveat must accompany the Superior Court data. The Prothonotary's Offices as of January 1, 1975, adopted a new procedure for numbering criminal actions. Under the new numbering system data has been reduced to the lowest common denominator in that each charge against a defendant receives a separate number. Therefore, any generalizations about the data should not be drawn at this time. Summary figures for the first six months and the second six months of the fiscal year are included in this report but they are not added together. Next year, we should be able to better chart trends in criminal case activity.

It should be emphasized that the trial data is not a totally accurate picture of trial activity in Superior Court. Civil trials are not included in the figures. Also, criminal trials usually take more than one day, so figures for trials are smaller than the number of trial days.

|                |                        |                 |                                    | Sussex County Resident Judge     | Hon. Claud L. Tease<br>Mary Ellen Greenly, Secretary<br>(856-5256) |
|----------------|------------------------|-----------------|------------------------------------|----------------------------------|--------------------------------------------------------------------|
| SUPERIOR COURT | Hon. Albert J. Stiftel | President Judge | Ann Lafferty, Secretary (571-2355) | Kent County Resident Judge       | Hon. George R. Wright<br>Janet L. Case, Secretary<br>(678-5331)    |
|                | JUDICIARY              |                 |                                    | New Castle County Resident Judge | Hon. Andrew D. Christie<br>Vickie Lally, Secretary<br>(571-2358)   |