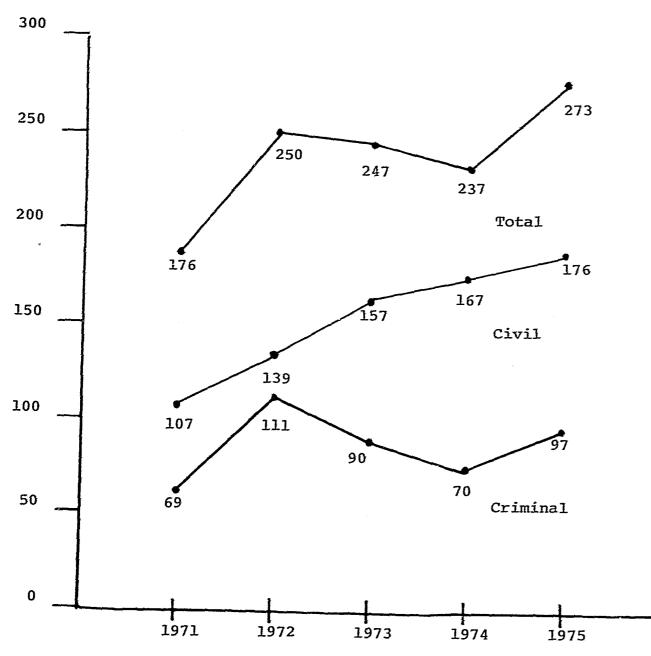

Case Load Trend: The number of appeals filed in the Court continues to increase. On an annual basis, a total of 273 civil and criminal appeals were filed during the period shown — an increase of some 300% over the same period ten years ago. But the Court still has the same number of Justices, and the staff 1965. The Court urgently needs 2 additional Justices, a staff responsibilities under the Delaware Constitution.

#### FY '74-'75 COMPARISON

|              |       | 2       | CIVIL          |
|--------------|-------|---------|----------------|
|              | 174   | 175     | CHANGE         |
| FILINGS      | 185   | 176     | - 9            |
| DISPOSITIONS | 169   | 173     | + 4            |
|              |       | CRI     | MINAL          |
|              | 174   | 175     | CHANGE         |
| FILINGS      | 70    | 97      | +27            |
| DISPOSITIONS | 80    | 83      | + 3            |
|              | TOTAL | CIVIL & | CRIMINAL CASES |
|              | 174   | 175     | CHANGE         |
| FILINGS      | 255   | 273     | +18            |
| DISPOSITIONS | 249   | 256     | + 7            |

#### Note:

Percent of increase of cases filed over last 5 years: 55.1%