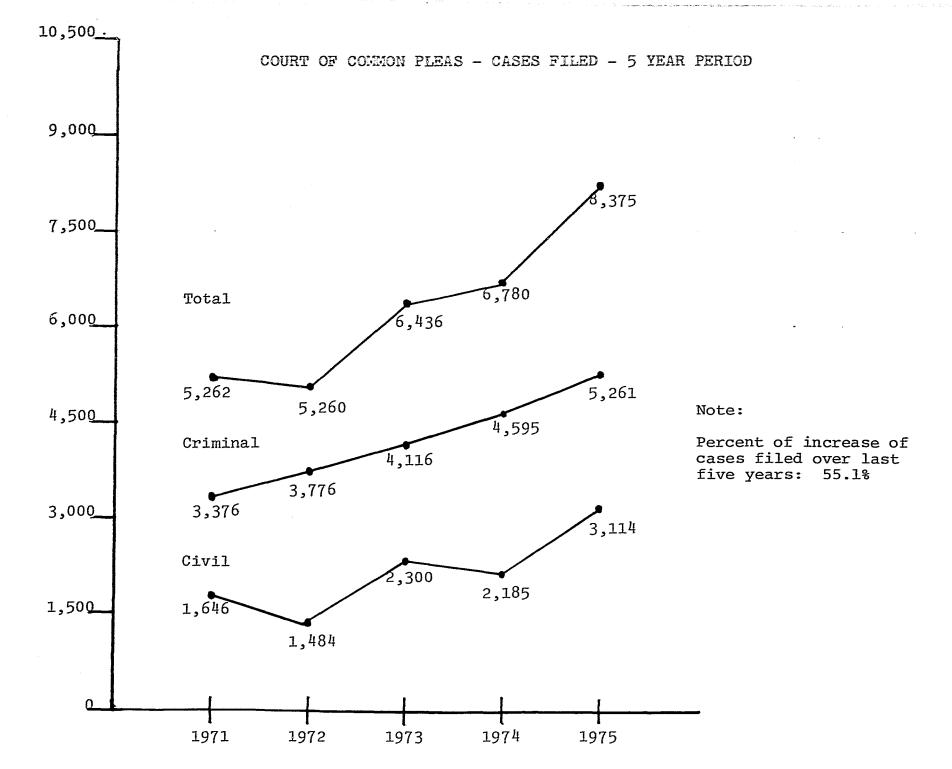

ange |
| New Castle   | 3,253 | 3,468      | +215   |
| Kent         | 660   | 774        | +114   |
| Sussex       | 838   | 785        | - 53   |
| State        | 4,751 | 5,027      | +276   |
|              |       | CIV        | IL     |
| FILINGS      |       |            |        |
|              | 174   | '75        | Chang  |

|              | 174   | 175   | Change |
|--------------|-------|-------|--------|
| New Castle   | 1,643 | 2,349 | +706   |
| Kent         | , 83  | 160   | + 77   |
| Sussex       | 459   | 605   | +146   |
| State        | 2,185 | 3,114 | +929   |
| DISPOSITIONS | 174   | 175   | Change |
| New Castle   | 1,364 | 1,725 | +361   |
| Kent         | 44    | 126   | + 82   |
| Sussex       | 448   | . 616 | +168   |
| State        | 1,856 | 2,467 | +611   |



# 

|               | SUMMARY OF                   |           | Court of Common           | Pleas     | <del></del> | BUDGET    | 02 06 000 |         |
|---------------|------------------------------|-----------|---------------------------|-----------|-------------|-----------|-----------|---------|
|               | 1975                         | 1976      | 1977                      | 1978      | 1979        | 1930      | 1981      | <u></u> |
|               | GENERAL FUND<br>DISBURSEMENT | APPROP.   | GENERAL FUND<br>REQUESTED | PROJECTED | PROJECTED   | PROJECTED | PROJECTED |         |
| ALARIES       |                              |           |                           |           |             |           |           |         |
| . Chief Judge | 34,500.00                    |