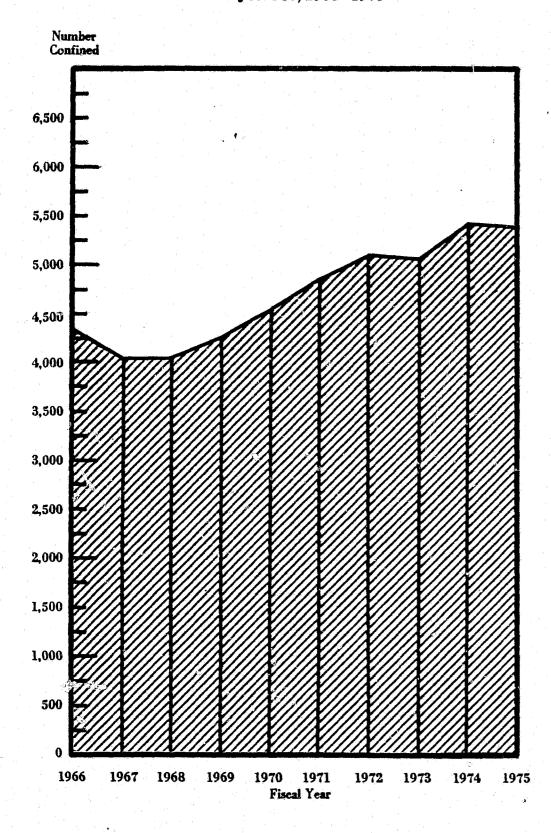

|      |
|          |                                                                                                                                  |      |
| Appendix | I Explanation of Data Source                                                                                                     | 19   |

### SECTION A

GRAPHS AND NARRATIVE ON FELONS COMMITTED AND FELONS CONFINED

TO THE VIRGINIA STATE PENAL SYSTEM, INCLUDING RECIDIVISM

AND MISDEMEANANTS COMMITTED TO THE VIRGINIA STATE PENAL SYSTEM

### GRAPH I COMPARISON OF FELON COMMITMENTS DURING THE PAST TEN YEARS YEARS ENDED JUNE 30, 1966 - 1975



#### GRAPH II COMPARISON OF FELON CONFINEMENTS ON JUNE 30, 1966 - 1975



GRAPH III
COMPARISON OF MISDEMEANANT COMMITMENTS
DURING THE PAST TEN YEARS
YEARS ENDED JUNE 30, 1966 - 1975



GRAPH IV
TEN YEAR COMPARISON OF TOTAL FELONS COMMITTED
VS RECIDIVISTS COMMITTED; YEARS ENDED
JUNE 30, 1966 - 1975



GRAPH V
TEN YEAR COMPARISON OF TOTAL FELONS
CONFINED VS RECIDIVISTS CONFINED,
YEARS ENDED JUNE 30, 1966 - 1975



#### FELONS COMMITTED TO THE VIRGINIA STATE PENAL SYSTEM YEAR ENDED JUNE 30, 1975

#### Number of Commitments:

A total of 2,331 new felons were committed to the Virginia penal system during the fiscal year which ended June 30, 1975. This reflects an increase of 270, or 13.1 percent, over the 2,061 felons committed during fiscal year 1974, and represents the second largest number of new commitments to enter the penal system during the past ten years (i