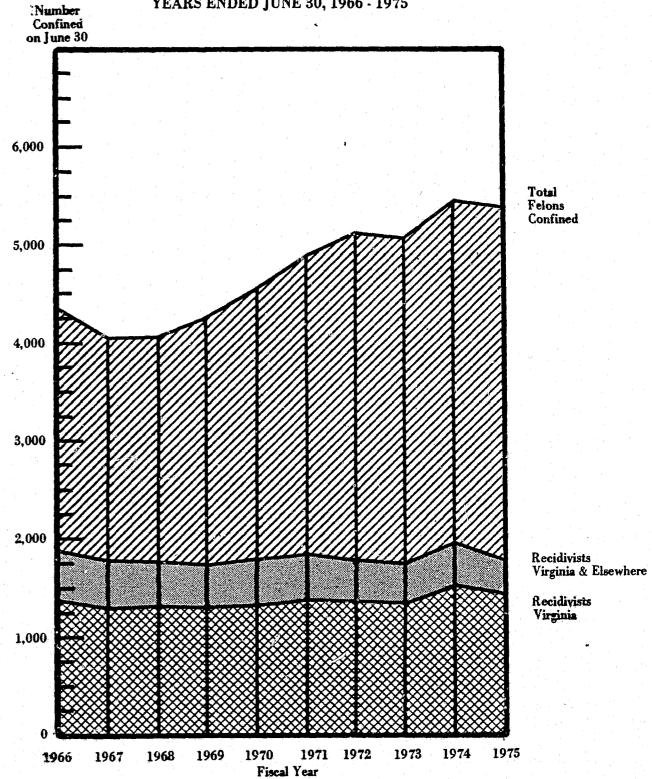

#### PREFACE

The information in the following annual statistical report was compiled by the Department of Correction, Bureau of Management Information. This year's report has been expanded to include the felon recidivist; information formerly published in the "Report of Recidivists Committed to the Virginia State Penal System Year Ended June 30." All questions, remarks or requests relating to the report should be directed to this agency.