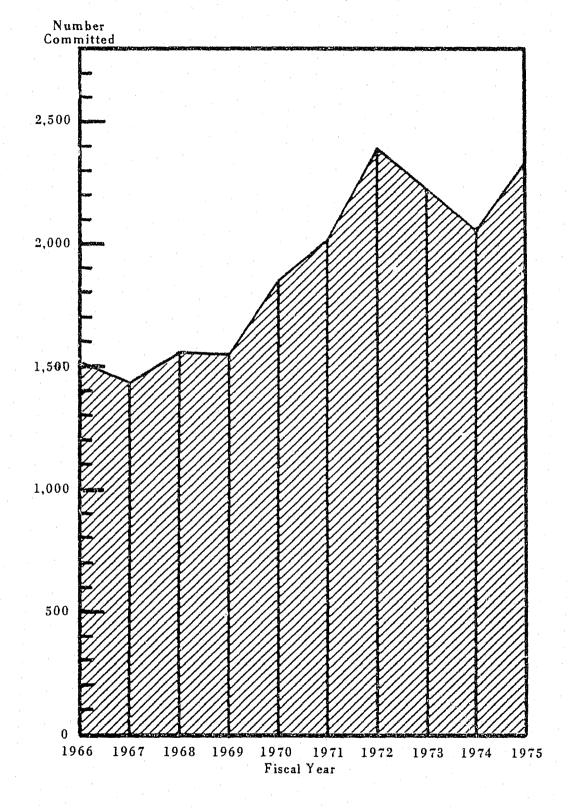

|      |
|          | APPENDIX                                                                                                                         |      |
|          |                                                                                                                                  |      |
| Appendix | I Explanation of Data Source                                                                                                     | 19   |

### SECTION A

GRAPHS AND NARRATIVE ON FELONS COMMITTED AND FELONS CONFINED

TO THE VIRGINIA STATE PENAL SYSTEM, INCLUDING RECIDIVISM

AND MISDEMEANANTS COMMITTED TO THE VIRGINIA STATE PENAL SYSTEM

### GRAPH I COMPARISON OF FELON COMMITMENTS DURING THE PAST TEN YEARS YEARS ENDED JUNE 30, 1966 - 1975



#### GRAPH II COMPARISON OF FELON CONFINEMENTS ON JUNE 30, 1966 - 1975



GRAPH III
COMPARISON OF MISDEMEANANT COMMITMENTS
DURING THE PAST TEN YEARS
YEARS ENDED JUNE 30, 1966 - 1975



GRAPH IV
TEN YEAR COMPARISON OF TOTAL FELONS COMMITTED
VS RECIDIVISTS COMMITTED; YEARS ENDED
JUNE 30, 1966 - 1975



GRAPH V
TEN YEAR COMPARISON OF TOTAL FELONS
CONFINED VS RECIDIVISTS CONFINED,
YEARS ENDED JUNE 30, 1966 - 1975



#### FELONS COMMITTED TO THE VIRGINIA STATE PENAL SYSTEM YEAR ENDED JUNE 30, 1975

#### Number of Commitments:

A total of 2,331 new felons were committed to the Virginia penal system during the fiscal year which ended June 30, 1975. This reflects an increase of 270, or 13.1 percent, over the 2,061 felons committed during fiscal year 1974, and represents the second largest number