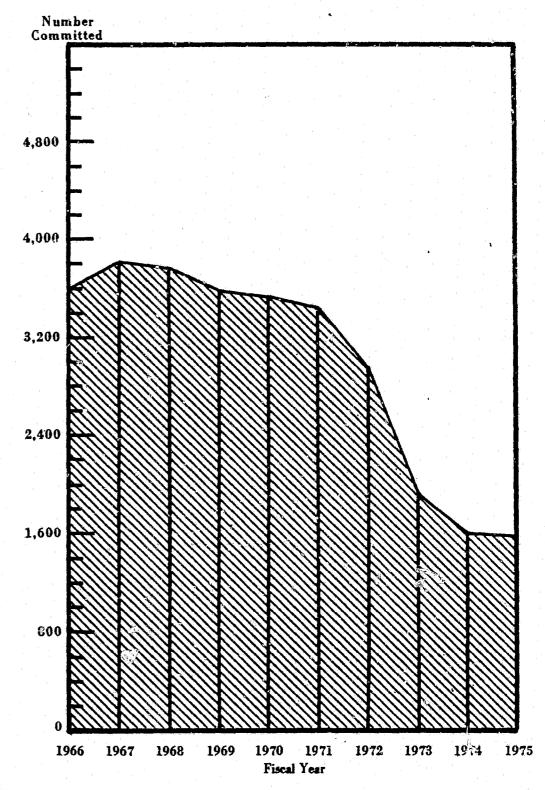

|      |
|          |                                                                                                                                  |      |
| Appendix | I Explanation of Data Source                                                                                                     | 19   |

### SECTION A

GRAPHS AND NARRATIVE ON FELONS COMMITTED AND FELONS CONFINED

TO THE VIRGINIA STATE PENAL SYSTEM, INCLUDING RECIDIVISM

AND MISDEMEANANTS COMMITTED TO THE VIRGINIA STATE PENAL SYSTEM

### GRAPH I COMPARISON OF FELON COMMITMENTS DURING THE PAST TEN YEARS YEARS ENDED JUNE 30, 1966 - 1975



#### GRAPH II COMPARISON OF FELON CONFINEMENTS ON JUNE 30, 1966 - 1975



GRAPH III
COMPARISON OF MISDEMEANANT COMMITMENTS
DURING THE PAST TEN YEARS
YEARS ENDED JUNE 30, 1966 - 1975



GRAPH IV
TEN YEAR COMPARISON OF TOTAL FELONS COMMITTED
VS RECIDIVISTS COMMITTED; YEARS ENDED
JUNE 30, 1966 - 1975



GRAPH V
TEN YEAR COMPARISON OF TOTAL FELONS
CONFINED VS RECIDIVISTS CONFINED,
YEARS ENDED JUNE 30, 1966 - 1975



#### FELONS COMMITTED TO THE VIRGINIA STATE PENAL SYSTEM YEAR ENDED JUNE 30, 1975

#### Number of Commitments:

A total of 2,331 new felons were committed to the Virginia penal system during the fiscal year which ended June 30, 1975. This reflects an increase of 270, or 13.1 percent, over the 2,061 felons committed during fiscal year 1974, and represents the second largest number of new commitments to enter the penal system during the past ten years (in fiscal 1972, there were 2,494 new commitments).

#### Race and Sex:

The 2,331 commitments were 48.3 percent