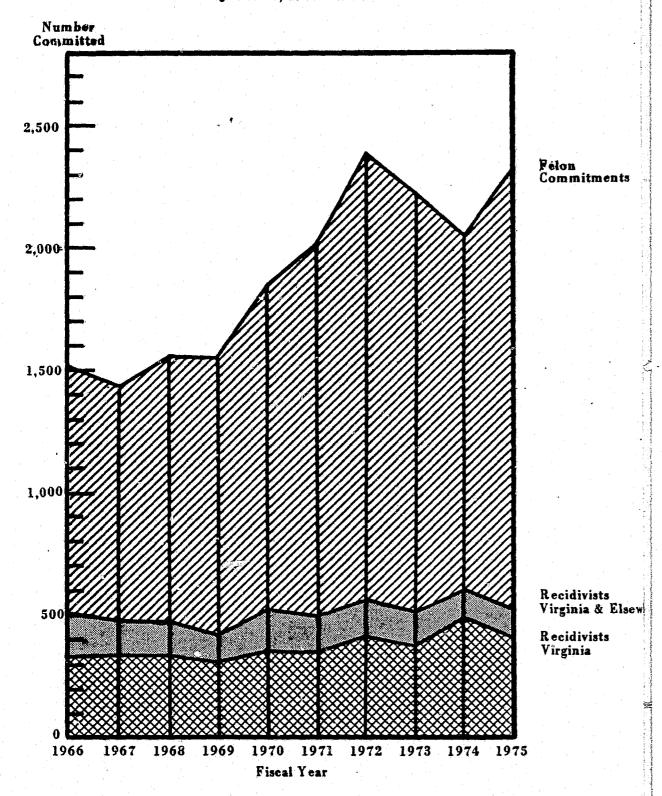

#### PREFACE

The information in the following annual statistical report was compiled by the Department of Correction, Bureau of Management Information. This year's report has been expanded to include the felon recidivist; information formerly published in the "Report of Recidivists Committed to the Virginia State Penal System Year Ended June 30." All questions, remarks or requests relating to the report should be directed to this agency.