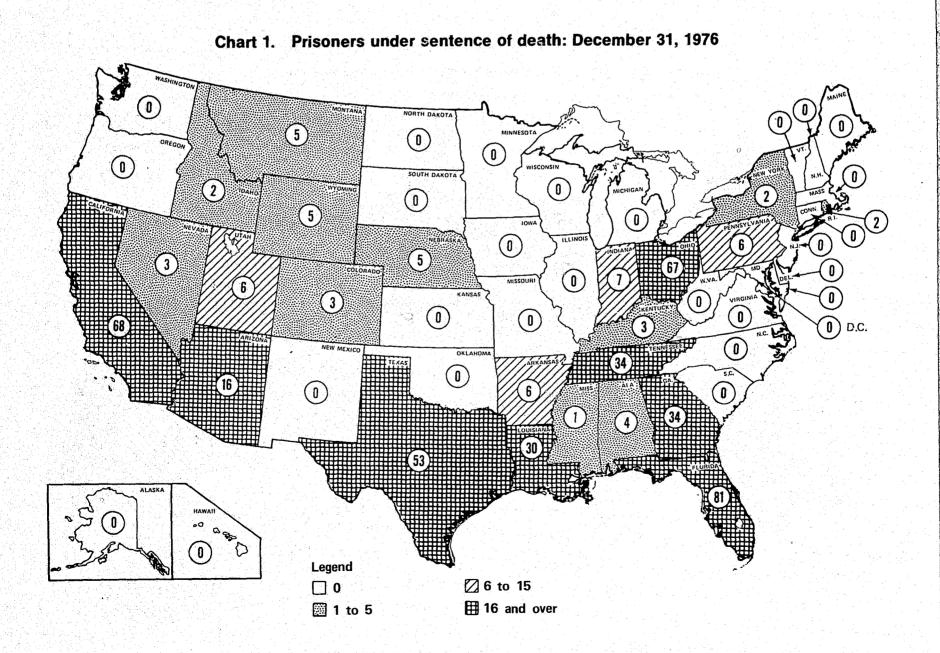

Twenty-eight States held prisoners under sentence of death on December 31, 1975, whereas 22 States and the District of Columbia had no such inmates. A year later, the number of States holding at least one death-row inmate had declined to 23. During 1976, the count of prisoners held for execution rose in 19 States,

including one—Idaho—that had no such prisoners 12 months earlier. The largest increases were recorded in Ohio, with a net gain of 34, and in California, with 32. In eight States, seven of which were in the South,<sup>2</sup> the number of prisoners declined during 1976. In six of the eight—Delaware, New Mexico, North Carolina, Oklahoma, South Carolina, and Virginia—the number was reduced to zero. The largest reductions were those in North Carolina (from 103 on the last day of 1975 to 0 a year later) and in Oklahoma (from 30 to 0) and resulted from judicial findings during the year that the relevant death penalty provisions were unconstitutional.

The South held the largest proportion of death-row inmates on December 31, 1976, even though it was the only one of the four regions with a net decline in the death-row population during 1976. Of the 443 prisoners held under sentence of death in State correctional systems on the last day of 1976, 246, or 56 percent, were in the South. The West accounted for 24 percent, the North Central Region for 18 percent, and the Northeast for 2 percent. Nine of the 17 Southern jurisdictions had prisoners awaiting execution, compared with 3 of the 9 in the Northeast, 3 of the 12 in the North Central Region, and 8 of the 13 in the West. Five States in the South held 30 or more death-row inmates. In the other three regions, a majority of those under sentence of death in each region were held in a single State. Pennsylvania accounted for 60 percent of the total in the Northeast, Ohio for 85 percent in the North Central Region, and California for 63 percent in the

Among individual States, Florida, with 81 persons on death row, had the largest number of prisoners awaiting execution at the end of 1976. California with 68 prisoners, and Ohio, with 67, ranked second and third. Collectively, these three States accounted for nearly one-half of the total death-row population in the United States.