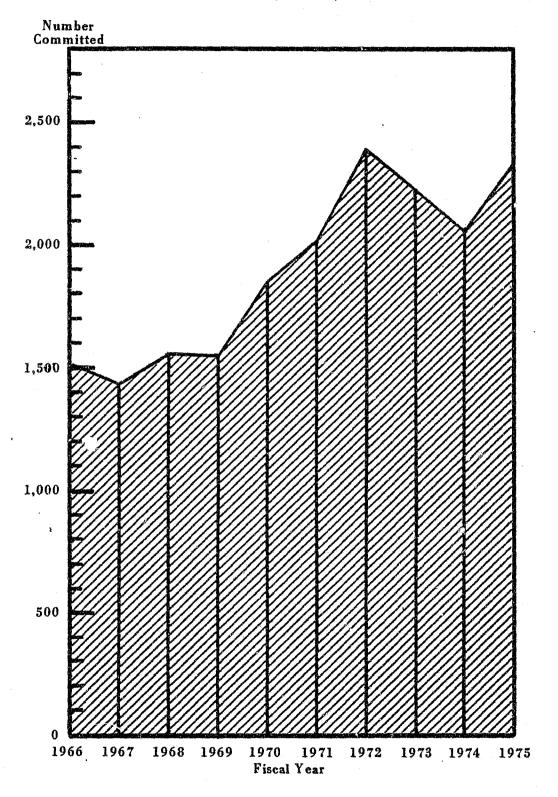

## GRAPH I COMPARISON OF FELON COMMITMENTS DURING THE PAST TEN YEARS YEARS ENDED JUNE 30, 1966 - 1975

#### Number of Commitments:

A total of 2,331 new felons were committed to the Virginia penal system during the fiecal year which ended June 30, 1975. This reflects an increase of 270, or 13.1 percent, over the 2,061 felons committed during fiscal year 1974, and represents the second largest number of new commitments to enter the penal system during the past ten years (in fiscal 1972, there were 2,494 new commitments).

#### Number of Commitments:

A total of 2,331 new felons were committed to the Virginia penal system during the fiscal year which ended June 30, 1975. This reflects an increase of 270, or 13.1 percent, over the 2,061 felons committed during fiscal year 1974, and represents the second largest number of new commitments to enter the penal system during the past ten years (in fiscal 1972, there were 2,494 new commitments).