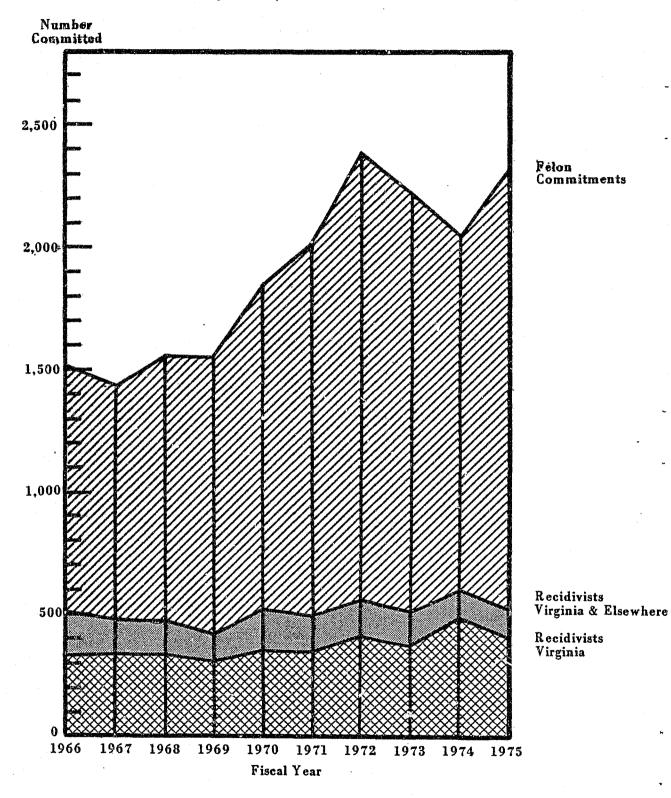

## GRAPH IV TEN YEAR COMPARISON OF TOTAL FELONS COMMITTED VS RECIDIVISTS COMMITTED; YEARS ENDED JUNE 30, 1966 - 1975

#### Number of Commitments:

Among the 2,331 prisoners committed on felon sentences during the fiscal year which ended June 30, 1975, there were 409, or 17.5 percent, who had served one or more previous felon sentences in the Virginia penal system. This recidivist rate of 17.5 percent shows a sharp decline from fiscal 1974, when the rate had risen to 24.1 percent, after remaining fairly constant during the three year period 1971-1973 (17.7 percent, 16.6 percent, and 17.0 percent respectively).

#### Number of Commitments:

There were 533 recidivists committed during fiscal year 1975 who had served one or more previous felon sentences in the Virginia penal system and/or elsewhere; this number represents 22.9 percent of the 2,331 new felon commitments during the year. This rate of recidivism shows a sharp drop from fiscal 1974 when the rate was 29.6 percent, and equals the lowest rate during the past ten years (fiscal 1972 also exhibited a recidivist rate of 22.9 percent).