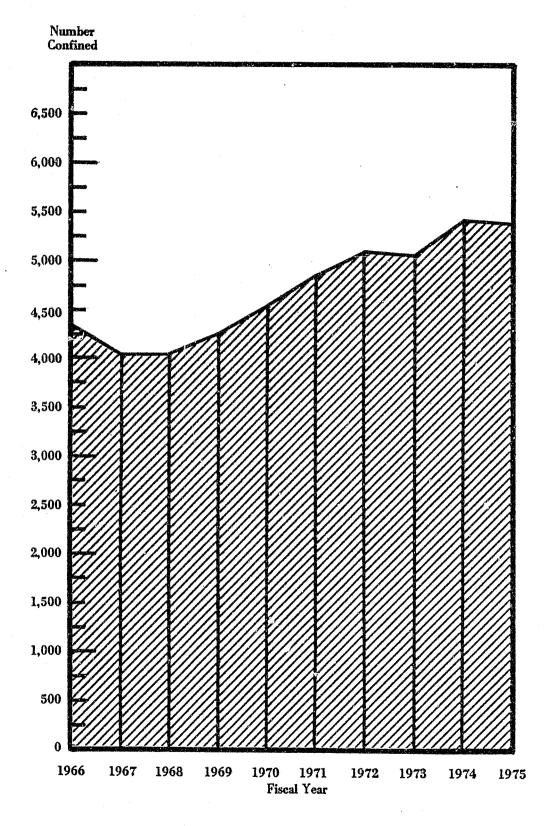

## GRAPH II COMPARISON OF FELON CONFINEMENTS ON JUNE 30, 1966 - 1975

8

#### Race and Sex:

Of the 5,385 felons confined on June 30, 1975, 2,231 or 41.4 percent were white, and 3,154 or 58.6 percent were non-white. Female prisoners constituted 3.7 percent of the population.

#### Age:

The felon population on June 30, 1975, exhibited an average age of 29 years; however, the most frequent age was 22 years. The median age of the population was 26 years.

#### **Court Committed From:**

Courts in Virginia cities committed 60.3 percent (3,249) of the felons confined on June 30, 1975, while county courts accounted for 39.7 percent (2,136). Felons committed by courts in the city of Richmond represented 16.9 percent of those confined, while Norfolk courts committed 10.7 percent. Of the county courts, Fairfax committed the largest number with 187, or 3.5 percent of the total confined.

#### Offenses:

Whereas the percentage of new commitments sentenced in each of the categories offenses against persons and against property was approximately 40 percent, a greater portion of the felons confined on June 30, 1975, had committed offenses against persons (54.9 percent) than against property (33.3 percent). The level of confined felons in the system for violations of narcotic drug laws (9.2 percent) is below that for felons newly committed for these offenses (13.3 percent). A review of the refined breakdown of offenses for felons confined at the end of fiscal year 1975 shows that the two most common offenses are Burglary (including Statutory), with 792 occurrences (14.7 percent), and Robbery (Armed or Highway), with 760 occurrences (14.1 percent).

#### Length of Sentence:

Of the felons confined on June 30, 1975, 1,196 of these (22.2 percent) were serving sentences of twenty years or more, excluding life sentences. Those felons serving life sentences constituted 6.2 percent (332), while two felons had received the death sentence. The median length of sentence of felons confined, excluding those with life or death sentences, was ten years. This includes additional time received after confinement for recidivism, escape and/or other offenses.

#### Intelligence:

While half of the new commitments tested (50.5 percent) were of normal intelligence (I.Q. of 90-109), a slightly smaller percentage of confined felons who had been tested displayed normal intelligence (46.9 percent). There were 286 confined felons, or 5.4 percent of those tested, of severely or moderately retarded intelligence.

#### **Juvenile** Record:

Of the 4,875 confined felons for which jumerate record information was available at time of commitment, 51.7 percent had known records of juvenile delinquency and 48.3 percent did not.