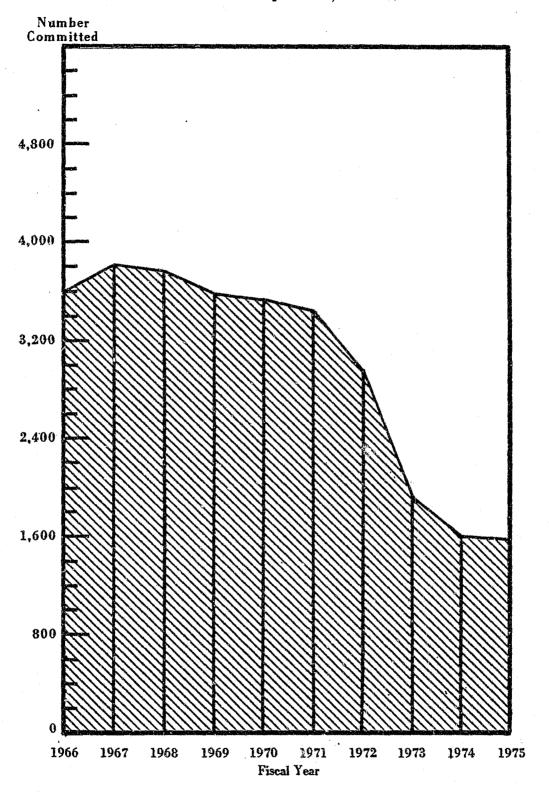

## GRAPH I COMPARISON OF FELON COMMITMENTS DURING THE PAST TEN YEARS YEARS ENDED JUNE 30, 1966 - 1975

#### Number of Commitments:

A total of 2,331 new felons were committed to the Virginia penal system during the fiecal year which ended June 30, 1975. This reflects an increase of 270, or 13.1 percent, over the 2,061 felons committed during fiscal year 1974, and represents the second largest number of new commitments to enter the penal system during the past ten years (in fiscal 1972, there were 2,494 new commitments).

#### Number of Commitments:

A total of 2,331 new felons were committed to the Virginia penal system during the fiscal year which ended June 30, 1975. This reflects an increase of 270, or 13.1 percent, over the 2,061 felons committed during fiscal year 1974, and represents the second largest number of new commitments to enter the penal system during the past ten years (in fiscal 1972, there were 2,494 new commitments).