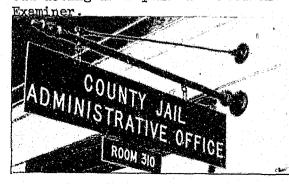

With moving the night watch commanders operation to Room 310, Safety Building, East, a first time historical event occurred. The Sheriff's Department Administration offices are locked and secured from 5:00 P.M. to 7:00 A.M. daily, Monday through Friday, and 5:00 P.M. Friday through 7:00 A.M. Monday.