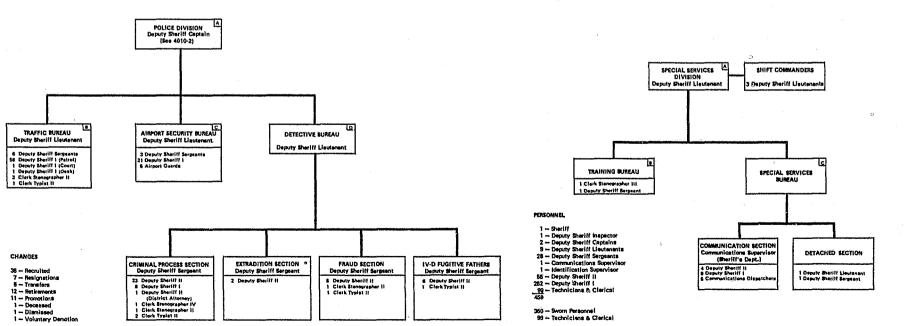

t.

In addition, I would like to recognize with grateful thanks and appreciation the many contributions of the County Executive, the County Beard and all County Departments towards the fulfillment of our prescribed duties and responsibilities to the citizens of this County.

Respectfully submitted,

MICHAEL S. WOLKE, SHERIFF MILWAUKEE COUNTY, WISCONSIN

MSW:EAC/amc



SAFETY BUILDING, SUITE 202 • 821 WEST STATE STREET • MILWAUKEE, WISCONSIN 53233

EDWARD A. CERA

Captains WICLIAM E: KLAWM ROBERT J. BIALK WILLIAM A. VERSHIK. • SIGMOND T. SKONY • EUGÉME J. LUTDUSKI WALLACE E. LAWTON • JOSEPH F. LITTEL • MICHAED P. BREFAA DANIEL G. RICHARDSON • WILLIAM R. ROGERS • ROBERT J. MOONEY ARROLD G. NAHNETTI • DANIEL J. JARCKI

cen/pres



NGJRS

APR 25 1978

ACQUISITIONS

## TABLE OF ORGANIZATION





£3.

## **ADMINISTRATION**

The proposed acquisition of 24 additional Deputy Sheriff Cadets was submitted to the County Board for review and consideration. Acceptance of this concept would instigate a carreer ladder and trained cadre for future Deputy Sheriffs and have a salutary effect on this department's affirmative action goals.

With moving the night watch commanders operation to Room 310, Safety Building, East, a first time historical event occurred. The Sheriff's Department Administration offices are locked and secured from 5:00 P.M. to 7:00 A.M. daily, Monday through Friday, and 5:00 P.M. Friday through 7:00 A.M. Monday.

Per Sheriff's order and the cooperative effort of all bureaus, discretionary overtime was reduced to emergency and pre-scheduled assignments, thereby affecting