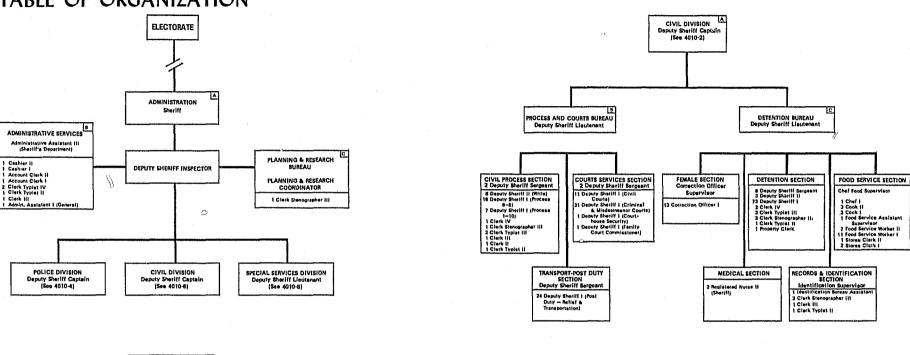

ort.

In addition, I would like to recognize with grateful thanks and appreciation the many contributions of the County Executive, the County Beard and all County Departments towards the fulfillment of our prescribed duties and responsibilities to the citizens of this County.

Respectfully submitted,

MICHAEL S. WOLKE, SHERIFF MILWAUKEE COUNTY, WISCONSIN

MSW:EAC/amc



SAFETY BUILDING, SUITE 202 • 821 WEST STATE STREET • MILWAUKEE, WISCONSIN 53233

EDWARD A. CERA

Captains WICLIAM E: KLAWM ROBERT J. BIALK WILLIAM A. VERSHIK. • SIGMOND T. SKONY • EUGÉME J. LUTDUSKI WALLACE E. LAWTON • JOSEPH F. LITTEL • MICHAED P. BREFAA DANIEL G. RICHARDSON • WILLIAM R. ROGERS • ROBERT J. MOONEY ARROLD G. NAHNETTI • DANIEL J. JARCKI

cen/pres



NGJRS

APR 25 1978

ACQUISITIONS

## TABLE OF ORGANIZATION





£3.

## **ADMINISTRATION**

The proposed acquisition of 24 additional Deputy Sheriff Cadets was submitted to the County Board for review and consideration. Acceptance of this concept would instigate a carreer ladder and trained cadre for future Deputy Sheriffs and have a salutary effect on this department's affirmative action goals.

With moving the night watch commanders operation to Room 310, Safety Building, East, a first time historical event occurred. The Sheriff's Department Administration offices are locked and secured from 5:00 P.M. to 7:00 A.M. daily, Monday through Friday, and 5:00 P.M. Friday through 7:00 A.M. Monday.

Per Sheriff's order and the cooperative effort of all bureaus, discretionary overtime was reduced to emergency and pre-scheduled assignments, thereby affectin