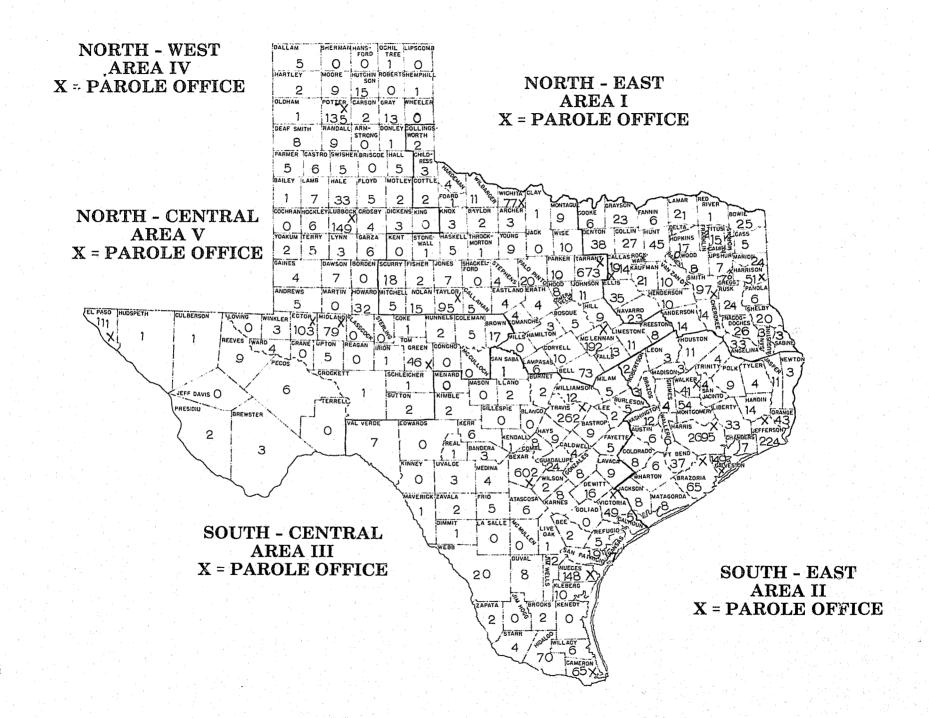

#### TABLE OF CONTENTS (Continued)

| PART IV | TABULAR DA  | <b>TA</b>                                                                                                                                                 |    |
|---------|-------------|-----------------------------------------------------------------------------------------------------------------------------------------------------------|----|
|         | Table I     | Activity of Board During Fiscal 1977                                                                                                                      | :7 |
|         | Table II    | Types of Cases Considered in Fiscal 1977                                                                                                                  | :7 |
|         | Table III   | Actions During Fiscal 1977 on Board Recommendations Submitted Prior to This Year                                                                          | 28 |
|         | Table IV    | Cases Recommended to the Governor and his Actions During Fiscal 1977 2                                                                                    | 29 |
|         | Table V     | Death Cases Recommended to the Governor                                                                                                                   | 10 |
|         | Table VI    | Full Pardons Cases Recommended to the Governor 3                                                                                                          | 30 |
|         | Table VII   | Emergency Reprieves Recommended to the Governor                                                                                                           | 1  |
|         | Table VIII  | Additional Recommendations Submitted to the Governor                                                                                                      | 31 |
|         | Table IX    | Previous Criminal Record of Inmates Released During Fiscal 1977 3                                                                                         | 2  |
|         | Table X     | Board Recommendations Pending Final Action 3                                                                                                              | 3  |
|         | Table XI    | Age of Inmates Released During Fiscal 1977 Classified According to Ethnic Group                                                                           | 4  |
|         | Table XII   | Sex of Inmates Released During Fiscal 1977 Classified According to Ethnic Group                                                                           | 4  |
|         | Table XIII  | Education of Inmates Released During The Fiscal 1977 Classified According to Ethnic Group                                                                 | 5  |
|         | Table XIV   | Emergency Arrest Warrants Recommended and Governor's Action 3                                                                                             | 5  |
|         | Table XV    | Pre-Revocation Warrants Recommended to the Governor and His Action 3                                                                                      | 6  |
|         | Table XVI   | Causes for 838 Revocations During Fiscal 1977 3                                                                                                           | 6  |
|         | Table XVII  | Inmates Released Classified According to Type of Crime and Length of Sentence                                                                             | 7  |
|         | Table XVIII | Inmates with Paroles Revoked Classified According to Crime and Length of Sentence                                                                         | 8  |
|         | Table XIX   | Inmates Released Classified According to Length of Sentence Received and Percentage of Time Accredited to Sentence at Time of Release 3                   | 8  |
|         | Table XX    | Disposition of Out-of-State Applications                                                                                                                  | 9  |
|         | Table XXI   | Present Status of 68,263 Inmates Released from The Texas Department of Corrections During the Thirty-Year Period Ending August 31, 1977, With Explanation | 0  |
| PART V  |             | G DISTRIBUTION OF PAROLEES ASSIGNED TO COUNTIES WITHIN F TEXAS AS OF AUGUST 31, 19774                                                                     | 4  |
|         | GLOSSARY    |                                                                                                                                                           | 9  |