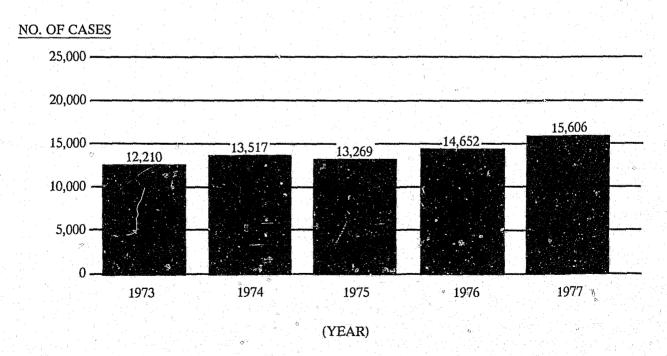

ates cases were filed, compared to a total of 27,582 filed during 1976, with a total of 29,222 disposed of during 1977 compared with 26,425 during 1976. There was a 5.8% increase in the number of estates cases pending at the end of the year -46,150 at the end of 1977 compared to 43,630 at the end of 1976.

As for special proceedings during 1977, the total filed was 27,156, a decrease from the 28,254 filed during 1976. A total of 26,888 special proceedings were disposed of during 1977 compared with 29,468 during 1976. The number of special proceedings pending at the end of 1977 was 20,601, compared with 20,333 at the end of 1976.

#### CIVIL CASES ADDED AND DISPOSED OF IN THE SUPERIOR COURTS

(For Years, 1973-1977)



#### CIVIL CASES PENDING IN THE SUPERIOR COURTS

(For Years, 1973-1977)



×(9)

### DISTRIBUTION OF PENDING SUPERIOR COURT CIVIL CASES AMONG THE COUNTIES

(For Years, 1973-1977)

| Number of<br>Cases                    | Less than<br>50 | 50-100 | 101-200 | 201-500 | Over<br>500 |
|---------------------------------------|-----------------|--------|---------|---------|-------------|
| Number of<br>Counties &<br>Year: 1973 | 41              | 27     | 19      | 9       | 4           |
| 1974                                  | 42              | 25     | 21      | 7       | 5           |
| 1975                                  | 37              | 30     | 18      | 9       | 6           |
| 1976                                  | 40              | 21     | 27      | 6       | 6           |
| 1977                                  | 36              | 24     | 28