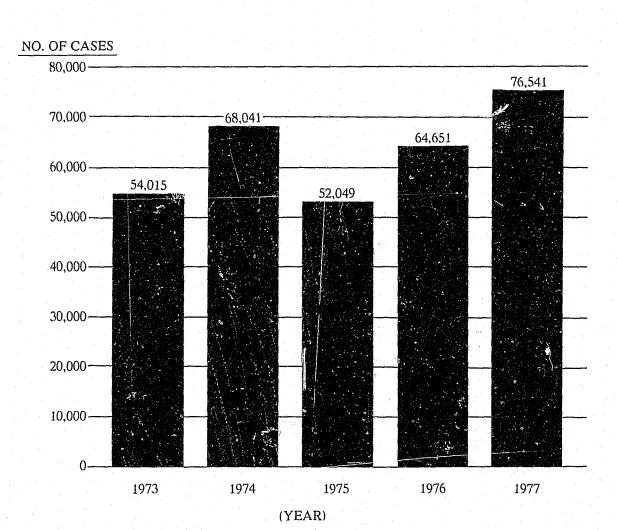

| Superior Courts                               | Filings   | Dispositions |
|-----------------------------------------------|-----------|--------------|
| Superior Court Criminal (Felony)              | 29,584    | 28,819       |
| Superior Court Civil                          | 10,401    | 9,447        |
| Superior Court Criminal (Misdemeanor Appeals) | 21 580    | 21,168       |
| Special Proceedings                           | 27,156    | 26,888       |
| Estates                                       | 31,742    | 29,222       |
| Totals                                        | 120,563   | 115,544      |
|                                               |           |              |
| District Courts                               |           |              |
| District Court Criminal (motor                |           |              |
| vehicle offenses)                             | 721,048   | 696,421      |
| District Court Criminal (other)               | 361,492   | 347,039      |
| General Civil                                 | 37,220    | 35,906       |
| Domestic Relations                            | 46,996    | 43,138       |
| Small Claims                                  | 160,439   | 153,721      |
| Totals                                        | 1,327,195 | 1,276,225    |
| Grand Totals                                  | 1,447,758 | 1,391,769    |