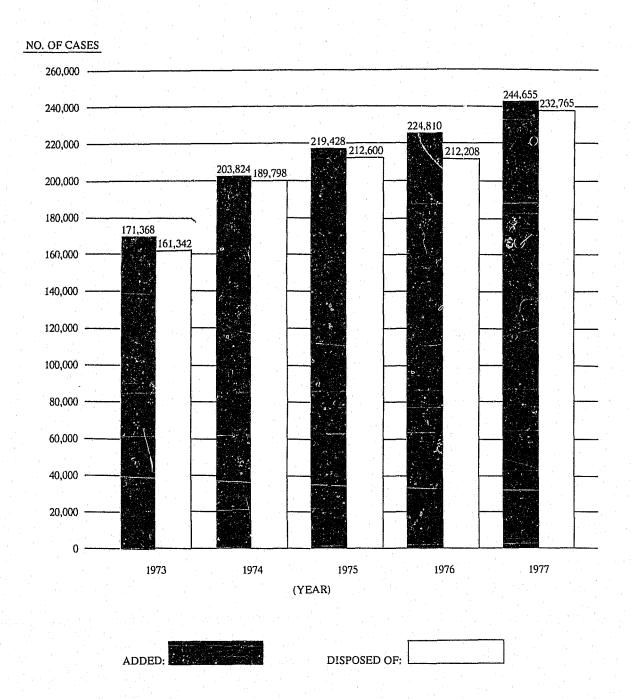

During 1977 a total of 1,447,758 cases of all types were reported filed in North Carolina's superior and district courts. By category, the numbers filed ranged from 10,401 civil cases in the superior courts, to 721,048 criminal cases (traffic offenses) in the State's district courts. Each of the State's 100 counties contributed a portion of these filings, ranging from a total of 1,021 in Graham to 113,354 in Mecklenburg County.

During 1977 a total of 1,391,769 civil and criminal cases were disposed of in the State's district and superior courts. In terms of category, the numbers ranged from 9,447 civil cases disposed of by the superior courts, to 696,421 criminal cases (traffic offenses) disposed of in the State's district courts. Each of the State's 100 counties contributed a portion of these case dispositions, ranging from a total of 898 in Graham County, to 103,621 in Mecklenburg County.

| Superior Courts                               | Filings   | Dispositions |
|-----------------------------------------------|-----------|--------------|
| Superior Court Criminal (Felony)              | 29,584    | 28,819       |
| Superior Court Civil                          | 10,401    | 9,447        |
| Superior Court Criminal (Misdemeanor Appeals) | 21 580    | 21,168       |
| Special Proceedings                           | 27,156    | 26,888       |
| Estates                                       | 31,742    | 29,222       |
| Totals                                        | 120,563   | 115,544      |
|                                               |           |              |
| District Courts                               |           |              |
| District Court Criminal (motor                |           |              |
| vehicle offenses)                             | 721,048   | 696,421      |
| District Court Criminal (other)               | 361,492   | 347,039      |
| General Civil                                 | 37,220    | 35,906       |
| Domestic Relations                            | 46,996    | 43,138       |
| Small Claims                                  | 160,439   | 153,721      |
| Totals                                        | 1,327,195 | 1,276,225    |
| Grand Totals                                  | 1,447,758 | 1,391,769    |