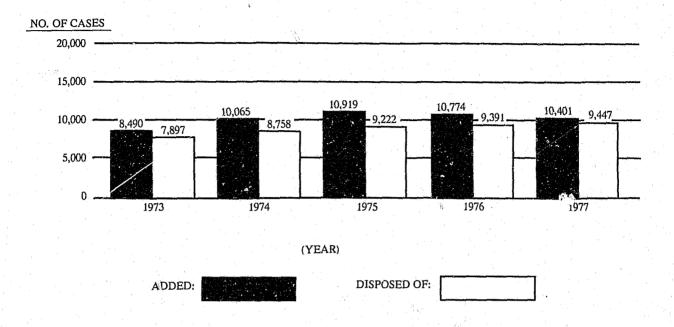

| Superior Courts                               | Filings   | Dispositions |
|-----------------------------------------------|-----------|--------------|
| Superior Court Criminal (Felony)              | 29,584    | 28,819       |
| Superior Court Civil                          | 10,401    | 9,447        |
| Superior Court Criminal (Misdemeanor Appeals) | 21 580    | 21,168       |
| Special Proceedings                           | 27,156    | 26,888       |
| Estates                                       | 31,742    | 29,222       |
| Totals                                        | 120,563   | 115,544      |
|                                               |           |              |
| District Courts                               |           |              |
| District Court Criminal (motor                |           |              |
| vehicle offenses)                             | 721,048   | 696,421      |
| District Court Criminal (other)               | 361,492   | 347,039      |
| General Civil                                 | 37,220    | 35,906       |
| Domestic Relations                            | 46,996    | 43,138       |
| Small Claims                                  | 160,439   | 153,721      |
| Totals                                        | 1,327,195 | 1,276,225    |
| Grand Totals                                  | 1,447,758 | 1,391,769    |