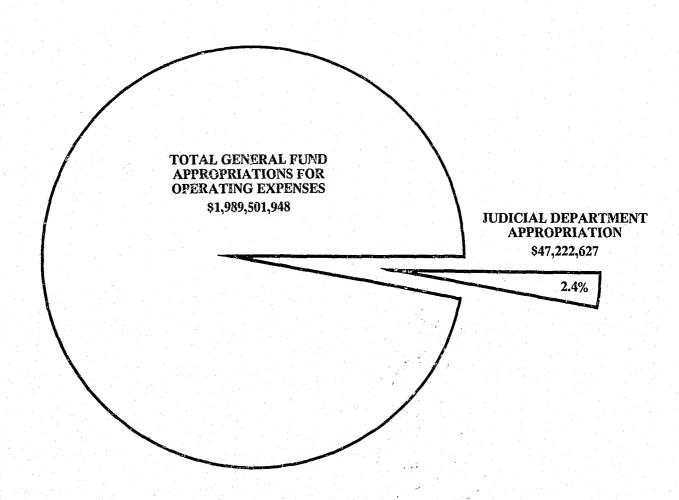

ed in courses or conferences of professionally-related study outside North Carolina in 1977.

8

### JUDICIAL DEPARTMENT APPROPRIATION FROM THE GENERAL FUND

(For Fiscal Year, July 1, 1976 — June 30, 1977)

Appropriations from the State's General Fund for operating expenses for all departments and agencies of state government, including the Judicial Department, totalled \$1,989,501,948 for the 1976-77 fiscal year. (Appropriations from the Highway Fund and appropriations from the General Fund for capital improvements are not included in this total.)

The appropriation from the General Fund for operating expenses of the Judicial Department for fiscal year 1976-77 was \$47,222,627, or 2.4% of the total General Fund appropriations for operating expenses of all state departments and agencies.



#### JUDICIAL DEPARTMENT EXPENDITURES

(For Fiscal Year July 1, 1976 — June 30, 1977)

General Fund expenditures, rounded to the nearest dollar, for operating expenses of the Judicial Department during the 1976-77 fiscal year totalled \$45,568,888, divided among the major budget classifications as shown below. Expenditures for LEAA-funded projects in the Judicial Department totalled \$1,374,796, for a grand total of \$46,943,684 in Judicial Department expenditures.

|                                                                                                                                                                                                                                                     | Amount       | Percentage of Total |
|-----------------------------------------