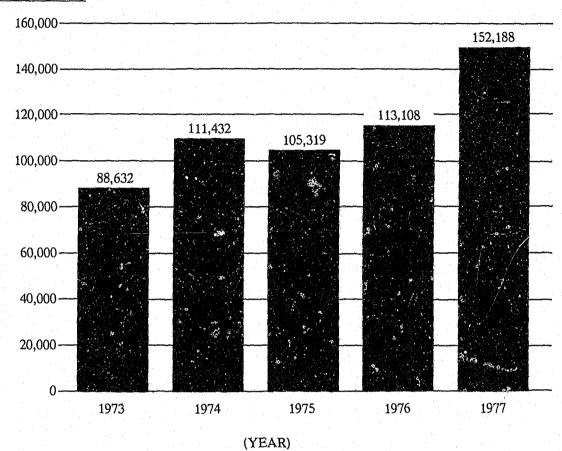

| Superior Courts                               | Filings   | Dispositions |
|-----------------------------------------------|-----------|--------------|
| Superior Court Criminal (Felony)              | 29,584    | 28,819       |
| Superior Court Civil                          | 10,401    | 9,447        |
| Superior Court Criminal (Misdemeanor Appeals) | 21 580    | 21,168       |
| Special Proceedings                           | 27,156    | 26,888       |
| Estates                                       | 31,742    | 29,222       |
| Totals                                        | 120,563   | 115,544      |
|                                               |           |              |
| District Courts                               |           |              |
| District Court Criminal (motor                |           |              |
| vehicle offenses)                             | 721,048   | 696,421      |
| District Court Criminal (other)               | 361,492   | 347,039      |
| General Civil                                 | 37,220    | 35,906       |
| Domestic Relations                            | 46,996    | 43,138       |
| Small Claims                                  | 160,439   | 153,721      |
| Totals                                        | 1,327,195 | 1,276,225    |
| Grand Totals                                  | 1,447,758 | 1,391,769    |