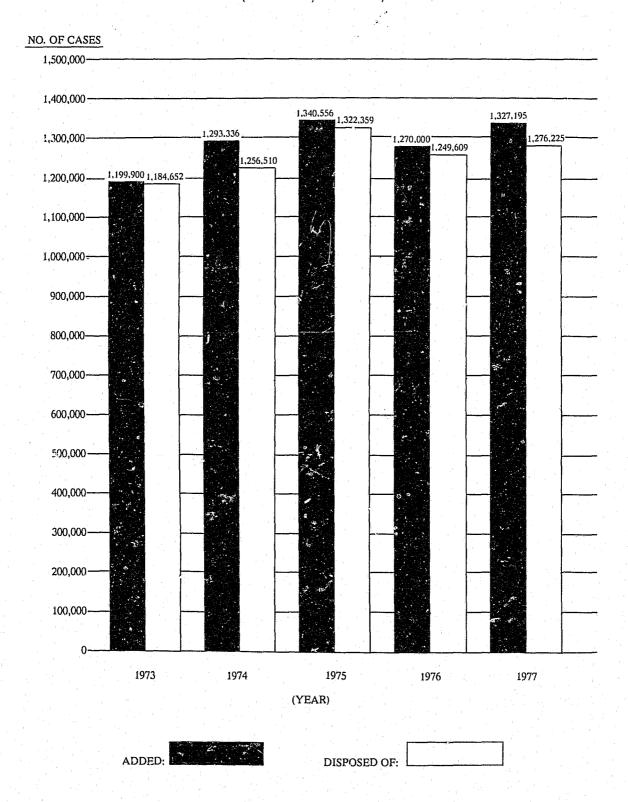

During 1977 a total of 1,447,758 cases of all types were reported filed in North Carolina's superior and district courts. By category, the numbers filed ranged from 10,401 civil cases in the superior courts, to 721,048 criminal cases (traffic offenses) in the State's district courts. Each of the State's 100 counties contributed a portion of these filings, ranging from a total of 1,021 in Graham to 113,354 in Mecklenburg County.

During 1977 a total of 1,391,769 civil and criminal cases were disposed of in the State's district and superior courts. In terms of category, the numbers ranged from 9,447 civil cases disposed of by the superior courts, to 696,421 criminal cases (traffic offenses) disposed of in the State's district courts. Each of the State's 100 counties contributed a portion of these case dispositions, ranging from a total of 898 in Graham County, to 103,621 in Mecklenburg County.

The combined total of case filings and case dispositions during 1977, for the entire State, was 2,839,527. This was the total number of individual case numbers (with accompanying other data elements) reported to the Administrative Office of the Courts by the 100 clerks of superior court.

| Superior Courts                               | Filings   | Dispositions |
|-----------------------------------------------|-----------|--------------|
| Superior Court Criminal (Felony)              | 29,584    | 28,819       |
| Superior Court Civil                          | 10,401    | 9,447        |
| Superior Court Criminal (Misdemeanor Appeals) | 21 580    | 21,168       |
| Special Proceedings                           | 27,156    | 26,888       |
| Estates                                       | 31,742    | 29,222       |
| Totals                                        | 120,563   | 115,544      |
|                                               |           |              |
| District Courts                               |           |              |
| District Court Criminal (motor                |           |              |
| vehicle offenses)                             | 721,048   | 696,421      |
| District Court Criminal (other)               | 361,492   | 347,039      |
| General Civil                                 | 37,220    | 35,906       |
| Domestic Relations                            | 46,996    | 43,138       |
| Small Claims                                  | 160,439   | 153,721      |
| Totals                                        | 1,327,195 | 1,276,225    |
| Grand Totals                                  | 1,447,758 | 1,391,769    |