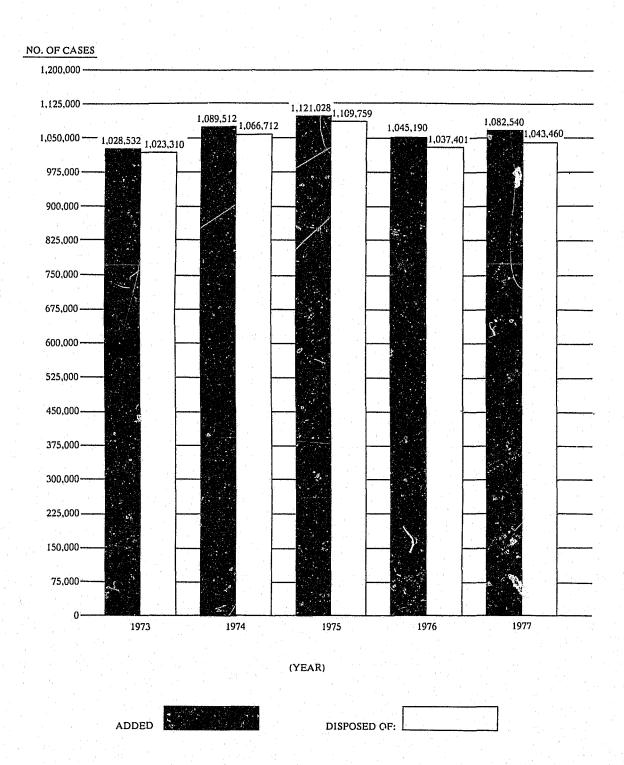

During 1977 a total of 1,447,758 cases of all types were reported filed in North Carolina's superior and district courts. By category, the numbers filed ranged from 10,401 civil cases in the superior courts, to 721,048 criminal cases (traffic offenses) in the State's district courts. Each of the State's 100 counties contributed a portion of these filings, ranging from a total of 1,021 in Graham to 113,354 in Mecklenburg County.

During 1977 a total of 1,391,769 civil and criminal cases were disposed of in the State's district and superior courts. In terms of category, the numbers ranged from 9,447 civil cases disposed of by the superior courts, to 696,421 criminal cases (traffic offenses) disposed of in the State's district courts. Each of the State's 100 counties contributed a portion of these case dispositions, ranging from a total of 898 in Graham County, to 103,621 in Mecklenburg County.

The combined total of case filings and case dispositions during 1977, for the entire State, was 2,839,527. This was the total number of individual case numbers (with accompanying other data elements) reported to the Administrative Office of the Courts by the 100 clerks of superior court.