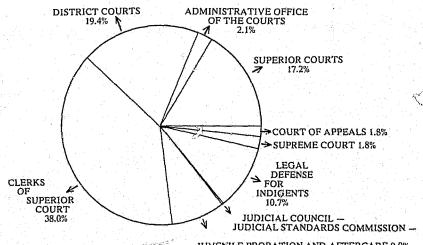

| \$45,568,888 | 100.0%              |
| LEAA-Funded Projects                                                                                                                                                                                                                                | 1,374,796    |                     |
| Grand Total                                                                                                                                                                                                                                         | \$46,943,684 |                     |



#### COST AND CASE DATA IN REPRESENTATION OF INDIGENTS

(For Fiscal Year, July 1, 1976 — June 30, 1977)

The State provides legal counsel for indigent persons in a variety of actions and proceedings, as specified in the North Carolina General Statutes, Section 7A-450 et seq. These include criminal proceedings, judicial hospitalization proceedings, juvenile proceedings that may result in commitment to an institution or transfer to superior court for trial as an adult. Legal representation for indigents may be by assignment of private counsel, by assignment of special public counsel (involving mental hospital commitments), or by assignment of a public defender.

Five of North Carolina's judicial districts have an office of public defender: the 12th, 18th, 26th, 27th, and 28th districts. Th