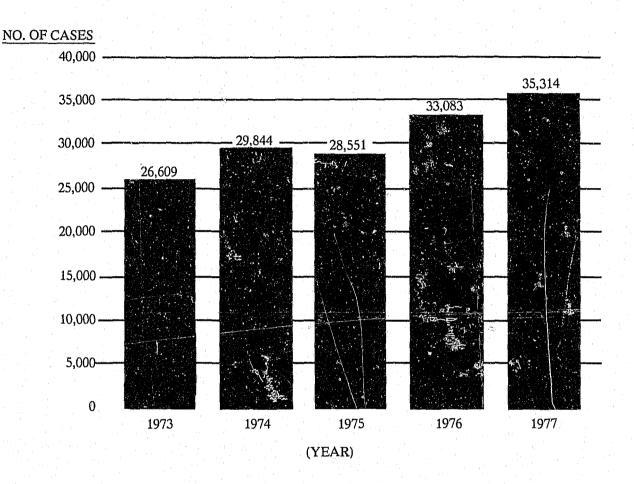

During 1977 a total of 1,447,758 cases of all types were reported filed in North Carolina's superior and district courts. By category, the numbers filed ranged from 10,401 civil cases in the superior courts, to 721,048 criminal cases (traffic offenses) in the State's district courts. Each of the State's 100 counties contributed a portion of these filings, ranging from a total of 1,021 in Graham to 113,354 in Mecklenburg County.

During 1977 a total of 1,391,769 civil and criminal cases were disposed of in the State's district and superior courts. In terms of category, the numbers ranged from 9,447 civil cases disposed of by the superior courts, to 696,421 criminal cases (traffic offenses) disposed of in the State's district courts. Each of the State's 100 counties contributed a portion of these case dispositions, ranging from a total of 898 in Graham County, to 103,621 in Mecklenburg County.

The combined total of case filings and case dispositions during 1977, for the entire State, was 2,839,527. This was the total number of individual case numbers (with accompanying other data elements) reported to the Administrative Office of the Courts by the 100 clerks of superior court.