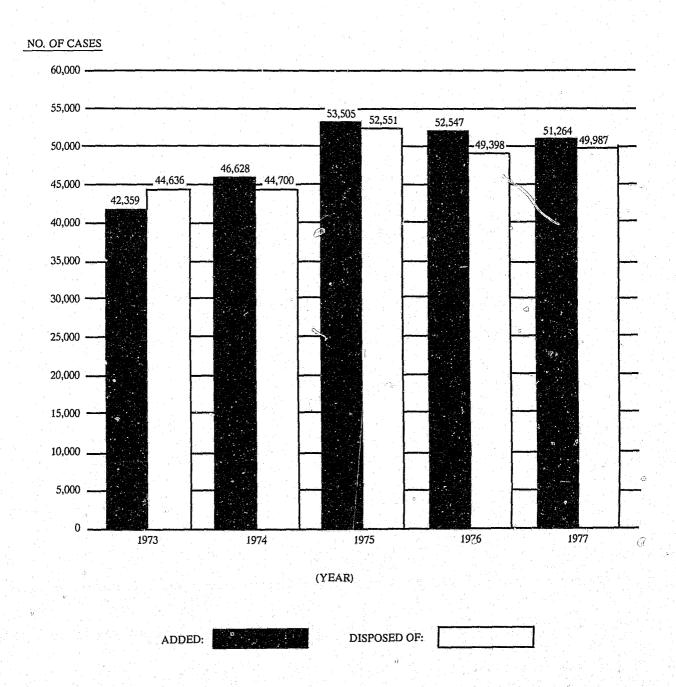

minal cases. (In any event, this would not seem to be the case insofar as judge resource is concerned as eleven additional superior court judges were authorized by the 1977 General Assembly.)

41

The 1977 data shows an improvement in the ages of felony cases pending at the end of the year, compared with the situation at the end of 1976: 15.7% of the cases were one year or more old at the end of 1977, whereas 18.3% were one year or more old at the end of 1976.

A similar improvement was not evident for misdemeanor cases: 13.9% of the misdemeanor cases pending at the end of 1977 were one year or more old, whereas only 12.7% of the misdemeanor cases pending at the end of 1976 were one year or more old.

### CRIMINAL CASES ADDED AND DISPOSED OF IN THE SUPERIOR COURTS

(For Years, 1973-1977)



#### CRIMINAL CASES PENDING IN THE SUPERIOR COURTS

(For Years, 1973-1977)

#### NO. OF CASES



(YEAR)

### DISTRIBUTION OF PENDING CRIMINAL CASES AMONG THE COUNTIES

#### (Superior Courts)

| Number of<br>Cases                    | Less than<br>50 | 50-100 | 101-200 | 201-500 | Over<br>500 |
|---------------------------------------|-----------------|--------|---------|---------|-------------|
| Number of<br>Counties &<br>Year: 1973 | 27              | 27     | 26      | 16      | 4           |
| 1974                                  | 25              | 27     | 23      | 18      | 7           |
| 1975                                  | 23              | 23     | 31      | 15      | 8           |
| 1976                                  | 23              | 18     | 31      | 20      | 8