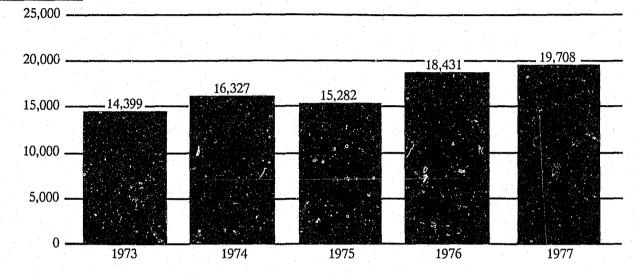

rned as eleven additional superior court judges were authorized by the 1977 General Assembly.)

41

The 1977 data shows an improvement in the ages of felony cases pending at the end of the year, compared with the situation at the end of 1976: 15.7% of the cases were one year or more old at the end of 1977, whereas 18.3% were one year or more old at the end of 1976.

A similar improvement was not evident for misdemeanor cases: 13.9% of the misdemeanor cases pending at the end of 1977 were one year or more old, whereas only 12.7% of the misdemeanor cases pending at the end of 1976 were one year or more old.

### CRIMINAL CASES ADDED AND DISPOSED OF IN THE SUPERIOR COURTS

(For Years, 1973-1977)



#### CRIMINAL CASES PENDING IN THE SUPERIOR COURTS

(For Years, 1973-1977)

#### NO. OF CASES



(YEAR)

### DISTRIBUTION OF PENDING CRIMINAL CASES AMONG THE COUNTIES

#### (Superior Courts)

| Number of<br>Cases                    | Less than<br>50 | 50-100 | 101-200 | 201-500 | Over<br>500 |
|---------------------------------------|-----------------|--------|---------|---------|-------------|
| Number of<br>Counties &<br>Year: 1973 | 27              | 27     | 26      | 16      | 4           |
| 1974                                  | 25              | 27     | 23      | 18      | 7           |
| 1975                                  | 23              | 23     | 31      | 15      | 8           |
| 1976                                  | 23              | 18     | 31      | 20      | 8           |
| 1977                                  | 20              | 23     | 29      | 23