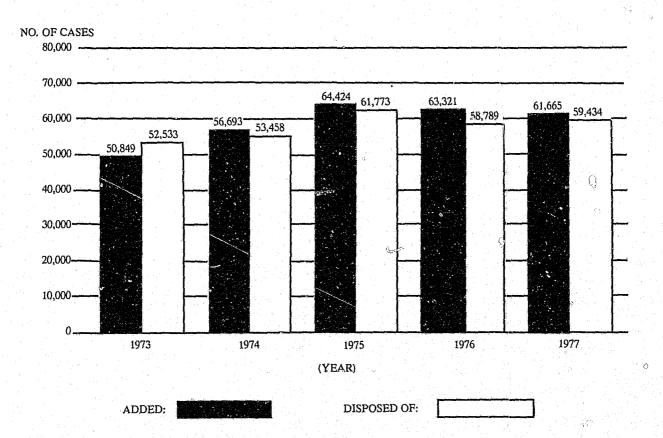

During 1977 a total of 1,447,758 cases of all types were reported filed in North Carolina's superior and district courts. By category, the numbers filed ranged from 10,401 civil cases in the superior courts, to 721,048 criminal cases (traffic offenses) in the State's district courts. Each of the State's 100 counties contributed a portion of these filings, ranging from a total of 1,021 in Graham to 113,354 in Mecklenburg County.

During 1977 a total of 1,391,769 civil and criminal cases were disposed of in the State's district and superior courts. In terms of category, the numbers ranged from 9,447 civil cases disposed of by the superior courts, to 696,421 criminal cases (traffic offenses) disposed of in the State's district courts. Each of the State's 100 counties contributed a portion of these case dispositions, ranging from a total of 898 in Graham County, to 103,621 in Mecklenburg County.

The combined total of case filings and case dispositions during 1977, for the entire State, was 2,839,527. This was the total number of individual case numbers (with accompanying other data elements) reported to the Administrative Office of the Courts by the 100 clerks of superior court.