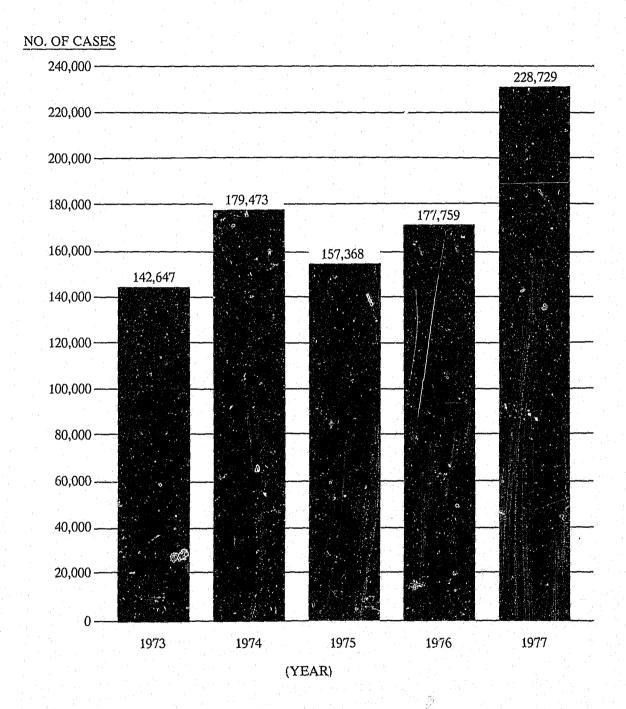

During 1977 a total of 1,447,758 cases of all types were reported filed in North Carolina's superior and district courts. By category, the numbers filed ranged from 10,401 civil cases in the superior courts, to 721,048 criminal cases (traffic offenses) in the State's district courts. Each of the State's 100 counties contributed a portion of these filings, ranging from a total of 1,021 in Graham to 113,354 in Mecklenburg County.

During 1977 a total of 1,391,769 civil and criminal cases were disposed of in the State's district and superior courts. In terms of category, the numbers ranged from 9,447 civil cases disposed of by the superior courts, to 696,421 criminal cases (traffic offenses) disposed of in the State's district courts. Each of the State's 100 counties contributed a portion of these case dispositions, ranging from a total of 898 in Graham County, to 103,621 in Mecklenburg County.

| Superior Courts                               | Filings   | Dispositions |
|-----------------------------------------------|-----------|--------------|
| Superior Court Criminal (Felony)              | 29,584    | 28,819       |
| Superior Court Civil                          | 10,401    | 9,447        |
| Superior Court Criminal (Misdemeanor Appeals) | 21 580    | 21,168       |
| Special Proceedings                           | 27,156    | 26,888       |
| Estates                                       | 31,742    | 29,222       |
| Totals                                        | 120,563   | 115,544      |
|                                               |           |              |
| District Courts                               |           |              |
| District Court Criminal (motor                |           |              |
| vehicle offenses)                             | 721,048   | 696,421      |
| District Court Criminal (other)               | 361,492   | 347,039      |
| General Civil                                 | 37,220    | 35,906       |
| Domestic Relations                            | 46,996    | 43,138       |
| Small Claims                                  | 160,439   | 153,721      |
| Totals                                        | 1,327,195 | 1,276,225    |
| Grand Totals                                  | 1,447,758 | 1,391,769    |