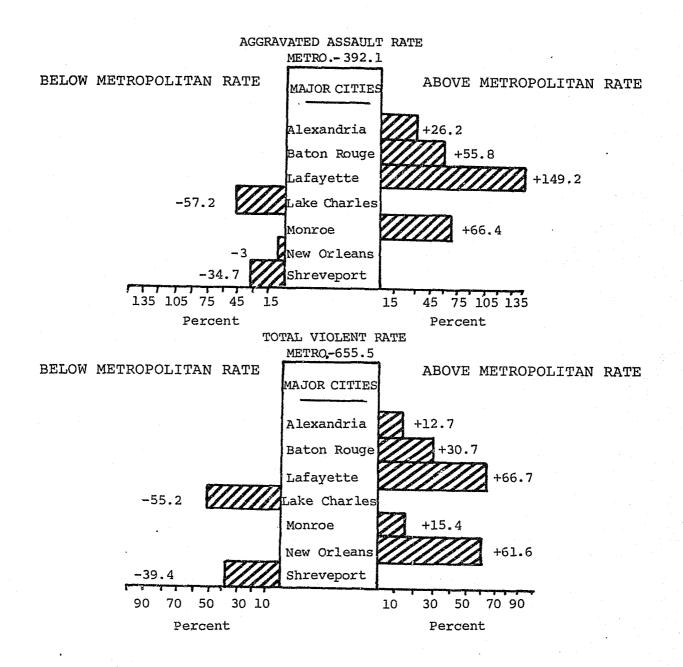

#### Aggravated Assault

Statewide, aggravated assault increased 6.2 percent over 1976 from 310.2 in 1976 to 329.4 in 1977. The metropolitan areas with an 11.6 percent increase from 351.2 in 1976 to 392.1 in 1977, accounted for the total state increase. The non-metropolitan areas experienced a decline of 7.7 percent from 239.6 in 1976 to 221.2 in 1977. From 1975 to 1977, aggravated assault increased 9.0 percent from 302.2 per 100,000 to 329.4. For the same period the metropolitan increase was 8.9 percent, the non-metropolitan increase was 8.3 percent.

#### Total Violent Crime

Overall, the state total violent crime rate increased 8.9 percent over 1976, from 517.7 in 1976 to 475.5 in 1977. The metropolitan areas increased 13.1 percent from 579.6 to 655.5. The non-metropolitan areas decreased 5.6 percent from 296.5 to 280.0. The largest increase occurred in criminal homicide while assault increased only 6.2 percent.

Aggravated assault, the most numerous violent crime, accounted for 63.6 of reported violent Index Offenses in 1977 but only 11.6 percent of

the reported Total Index Offenses. Assault accounted for 59.8 percent of the violent offenses in the metropolitan areas and 79 percent in the non-metropolitan areas.