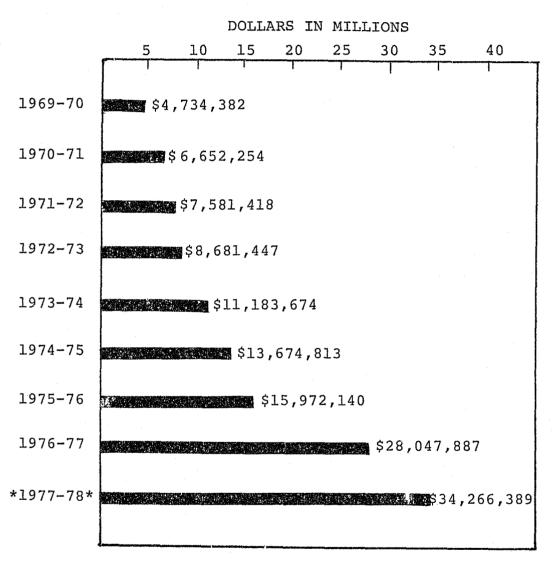

|                                                                                                                       | PAGE           |
|-----------------------------------------------------------------------------------------------------------------------|----------------|
| Offender Processing What Happens to an Offender in the Louisiana Corrections Component?                               | II <b>-</b> 59 |
| Resources Available Within the Louisiana Department of Corrections Fiscal Year, 1977-1978                             | II-61          |
| Louisiana's Correctional Process, Admissions and Releases Fiscal Years 1975-1977                                      | II-62          |
| Which Offenses Accounted for the Greatest Frequency of Admissions to Louisiana's Department of Corrections in 1977?   | II <b>-</b> 63 |
| 2567 Admissions Were Received By Louisiana's Department of Corrections During Fiscal Year 1976-1977                   | II-64          |
| Which Parishes Accounted for the Greatest Frequency of Admissions to the Louisiana Department of Corrections in 1977? | II-65          |
| Since the 1975 Federal Court Order Against the Louisiana Department of Corrections                                    | II <b>-</b> 66 |
| Average Daily Cost Per Inmate in Louisiana's Adult Institutions, Fiscal Year 1969-1970 - Fiscal Year 1977-1978        | II-67          |
| The Rising Costs of Louisiana's State Adult Institution, 1969-1978                                                    | II-68          |
| Recidivism in the Louisiana Department of Corrections                                                                 | 11-69          |
| Gathering Information About Local Corrections                                                                         | II-70          |
| Local Prisons Information Summary, 1977                                                                               | 11-71          |
| 17-35 Year Olds Accounted for 78.3% of the Inmates Held in Local Corrections During 1977                              | II-72          |
| Black Males Accounted for 60.0% of the Inmates Held in Local Corrections Facilities During 1977                       | 11-73          |
| To What Extent Are Local Prisons in Louisiana Operating Over Their Designed Capacities?                               | II-74          |
| To What Extent Are Louisiana's Local Prisons Providing Treatment and Rehabilitation Programs to Inmates in 1977?      | TT75           |