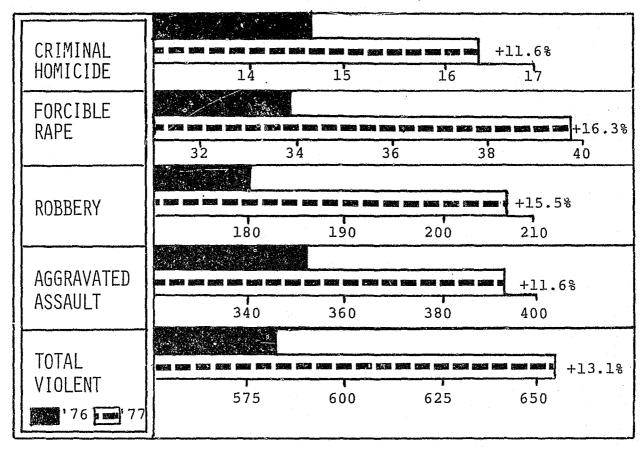

#### Criminal Homicide

At the state level, the rate of criminal homicide increased by 15.9 percent over 1976, from 13.2 per 100,000 population in 1976 to 15.3 in 1977. The increase was larger in non-metropolitan areas with a 25.2 percent rate increase over 1976, from 10.7 to 13.4. The metropolitan homicide rate also increased over 1976. The metropolitan increase was 11.6 percent from 14.6 in 1976 to 16.3 in 1977. The difference between metropolitan and non-metropolitan homicide rates narrowed from 3.9 in 1976 to 2.9 in 1977.

The 1976 to 1977 homicide pattern contrasts with the 3.6 percent decrease in the state homicide rate that occurred between 1975 and 1976. From 1975 to 1977, the state homicide rate increased 11.6 percent. For the same period, the metropolitan increase was 1.2 percent, the non-metropolitan increase was 39.5 percent.

#### Forcible Rape

Forcible rape increased 12.1 percent over 1976, from 27.3 per 100,000 population in 1976 to 30.6 in 1977. The metropolitan areas experienced a 16.3 percent increase from 33.8 in 1976 to 39.3 in 1977. In sharp contrast to the homicide pattern, the rate decreased in non-metropolitan areas by 1.9 percent from 16.0 in 1976 to 15.7 in 1977.

Information on 1975 was obtained from <u>Crime In Louisiana</u>, <u>1976</u>, Louisiana Criminal Justice Information System Division

The 1976 to 1977 rape pattern continues the statewide increase in the forcible rape rate that occurred between 1975 and 1976. From 1975 to 1977, the state rate increased 26.9 percent. The rates per 100,000 population for 1975, 1976, and 1977, were 24.1, 27.2, and 30.6 respectively. The New Orleans and Baton Rouge metropolitan areas reported 60.2 percent of the state's forcible rapes in 1977.

#### Robbery

The state robbery rate reversed a three year pattern of decline and increased 14.0 percent over 1976, from 124.8 in 1976 to 142.3 in 1977. The metropolitan areas accounted for all the increase with a 15.5 percent rise from 179.8 in 1976 to 207.7 in 1977. However, the metropolitan increase was not uniform, three metropolitan areas, experienced decreases in robbery rate. The non-metropolitan areas continued the pattern of decline with 1.3 percent decrease, from 30.0 in 1976 to 29.6 in 1977. From 1975 to 1977, the state burglary rate decreased 8.6 percent. For the same period, the metropolitan areas decreased 7.8 percent, the non-metropolitan areas decreased 19.3 percent.

The New Orleans metropolitan area accounted for 69 percent of the state's reported robberies in 1975, 67 percent in 1976 and 71 percent in 1977.

#### Aggravated Assault

Statewide, aggravated assault increased 6.2 percent over 1976 from 310.2 in 1976 to 329.4 in 1977. The metropolitan areas with an 11.6 percent increase from 351.2 in 1976 to 392.1 in 1977, accounted for the total state increase. The non-metropolitan areas experienced a decline of 7.7 percent from 239.6 in 1976 to 221.2 in 1977. From 1975 to 1977, aggravated assault increased 9.0 percent from 302.2 per 100,000 to 329.4. For the same period the metropolitan increase was 8.9 percent, the non-metropolitan increase was 8.3 percent.

#### Total Violent Crime

Overall, the state total violent crime rate increased 8.9 percent over 1976, from 517.7 in 1976 to 475.5 in 1977. The metropolitan areas increased 13.1 percent from 579.6 to 655.5. The non-metropolitan areas decreased 5.6 percent from 296.5 to 280.0. The largest increase occurred in criminal homicide while assault increased only 6.2 percent.

Aggravated assault, the most numerous violent crime, accounted for 63.6 of reported violent Index Offenses in 1977 but only 11.6 percent of

the reported Total Index Offenses. Assault accounted for 59.8 percent of the violent offenses in the metropolitan areas and 79 percent in the non-metropolitan areas.