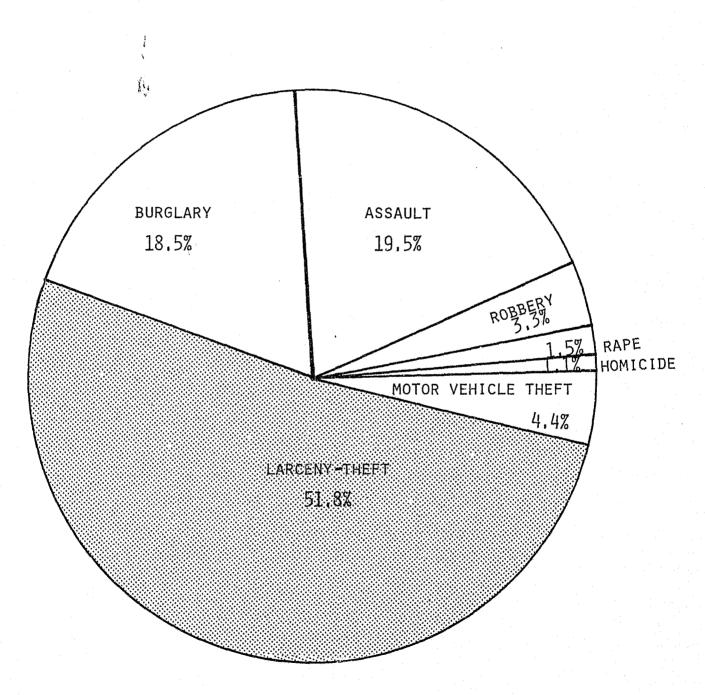

Aggravated assault, the most numerous violent crime, accounted for 63.6 of reported violent Index Offenses in 1977 but only 11.6 percent of

the reported Total Index Offenses. Assault accounted for 59.8 percent of the violent offenses in the metropolitan areas and 79 percent in the non-metropolitan areas.

Larceny-theft the most numerous property crime accounted for 62.1 percent of reported property Index Offenses in 1977. It is also the most numerous of all Index Offenses and accounted for 54.8 percent of the Total Index Offenses in 1977. Larceny theft accounted for 61.8 percent of property offenses in the metropolitan areas and 63.7 percent in the non-metropolitan areas.