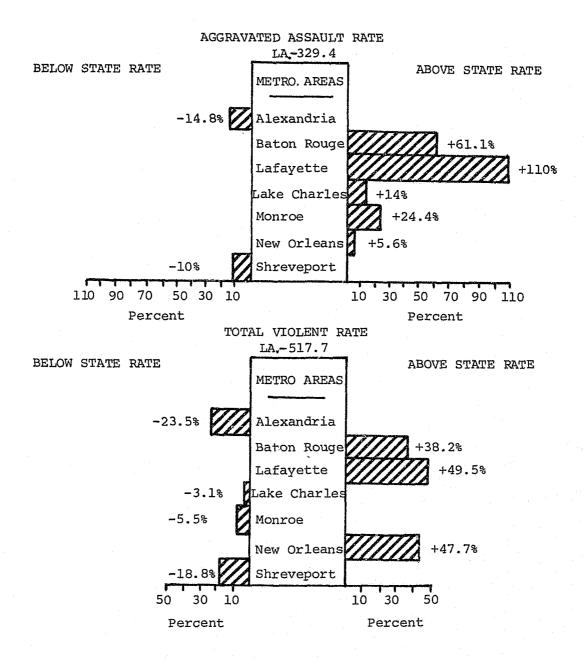

#### Aggravated Assault

Statewide, aggravated assault increased 6.2 percent over 1976 from 310.2 in 1976 to 329.4 in 1977. The metropolitan areas with an 11.6 percent increase from 351.2 in 1976 to 392.1 in 1977, accounted for the total state increase. The non-metropolitan areas experienced a decline of 7.7 percent from 239.6 in 1976 to 221.2 in 1977. From 1975 to 1977, aggravated assault increased 9.0 percent from 302.2 per 100,000 to 329.4. For the same period the metropolitan increase was 8.9 percent, the non-metropolitan increase was 8.3 percent.

#### Total Violent Crime

Overall, the state total violent crime rate increased 8.9 percent over 1976, from 517.7 in 1976 to 475.5 in 1977. The metropolitan areas increased 13.1 percent from 579.6 to 655.5. The non-metropolitan areas decreased 5.6 percent from 296.5 to 280.0. The largest increase occurred in criminal homicide while assault increased only 6.2 percent.