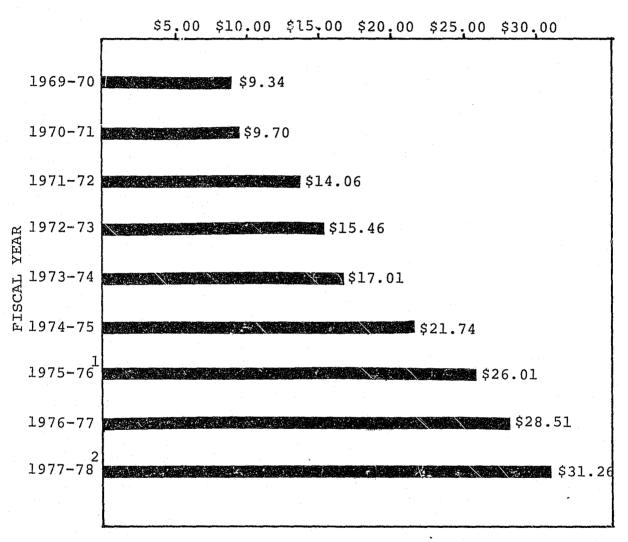

|                                                                                                                       | PAGE           |
|-----------------------------------------------------------------------------------------------------------------------|----------------|
| Offender Processing What Happens to an Offender in the Louisiana Corrections Component?                               | II <b>-</b> 59 |
| Resources Available Within the Louisiana Department of Corrections Fiscal Year, 1977-1978                             | II-61          |
| Louisiana's Correctional Process, Admissions and Releases Fiscal Years 1975-1977                                      | II-62          |
| Which Offenses Accounted for the Greatest Frequency of Admissions to Louisiana's Department of Corrections in 1977?   | II <b>-</b> 63 |
| 2567 Admissions Were Received By Louisiana's Department of Corrections During Fiscal Year 1976-1977                   | II-64          |
| Which Parishes Accounted for the Greatest Frequency of Admissions to the Louisiana Department of Corrections in 1977? | II-65          |
| Since the 1975 Federal Court Order Against the Louisiana Department of Corrections                                    | II <b>-</b> 66 |
| Average Daily Cost Per Inmate in Louisiana's Adult Institutions, Fiscal Year 1969-1970 - Fiscal Year 1977-1978        | II-67          |
| The Rising Costs of Louisiana's State Adult Institution, 1969-1978                                                    | II-68          |
| Recidivism in the Louisiana Department of Corrections                                                                 | 11-69          |
| Gathering Information About Local Corrections                                                                         | II-70          |
| Local Prisons Information Summary, 1977                                                                               | 11-71          |
| 17-35 Year Olds Accounted for 78.3% of the Inmates Held in Local Corrections During 1977                              | II-72          |
| Black Males Accounted for 60.0% of the Inmates Held in Local Corrections Facilities During 1977                       | 11-73          |
| To What Extent Are Local Prisons in Louisiana Operating Over Their Designed Capacities?                               | II-74          |
| To What Extent Are Louisiana's Local Prisons Providing Treatment and Rehabilitation Programs to Inmates in 1977?      | TT75           |