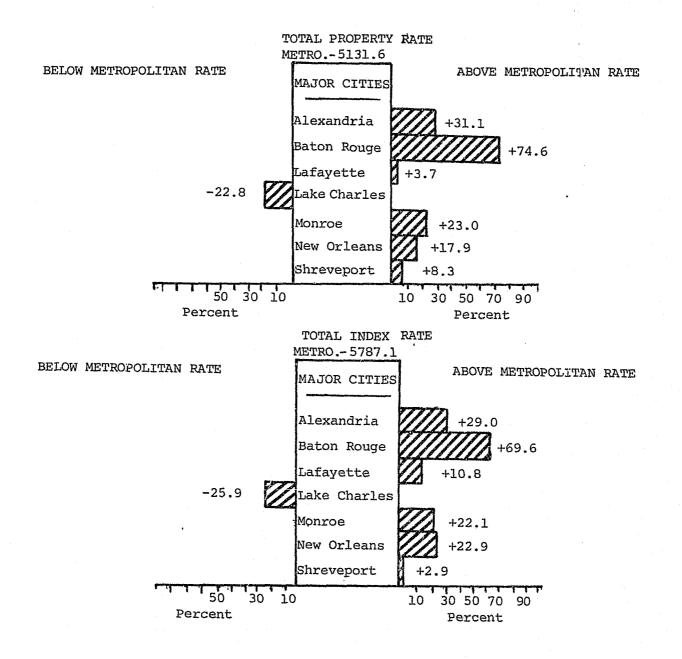

#### Total Property Crime

Overall, the state total property crime decreased from 1976 by 0.6 percent from 3,939.8 per 100,000 in 1976 to 3,914.8 in 1977. The

metropolitan areas declined 0.1 percent f.om 5,132.0 in 1976 to 5,131.6 in 1977. The non-metropolitan areas declined 3.5 percent from 1,878.9 to 1,816.3. Larceny-theft declined most from 2,478.6 per 100,000 in 1976 to 2,432.6 percent in 1977 a 1.9 percent decrease. While Motor Vehicle Theft increased 11.0 percent from 302.2 in 1976 to 335.4 in 1977.

#### Crime As An Urban Problem

Crime in Louisiana, as in other states, is predominantly an urban problem. Slightly more than 80 percent of reported Index Crime occurs in the seven metropolitan areas. The metropolitan areas reported 81.6 percent of the Index Crimes in 1975, 81.8 percent in 1976 and 82.6 percent in 1977. The seven metropolitan areas take in 16 of the states 64 parishes.

In 1977, the parishes of Caddo, East Baton Rouge, Orleans, and Jefferson reported 60.9 percent of the state Total Index Offenses and 73.7 percent of the metropolitan areas Total Index Offenses. These four parishes had 39.6 percent of the state population in 1977. In 1977, these four parishes reported 51.3 percent of the state's reported homicides, 62.6 percent of rapes, 83.1 percent of robberies, 48.2 percent of assaults, 58.9 percent of burglaries, 60.2 percent of larceny thefts and 76.3 percent of motor vehicle thefts.