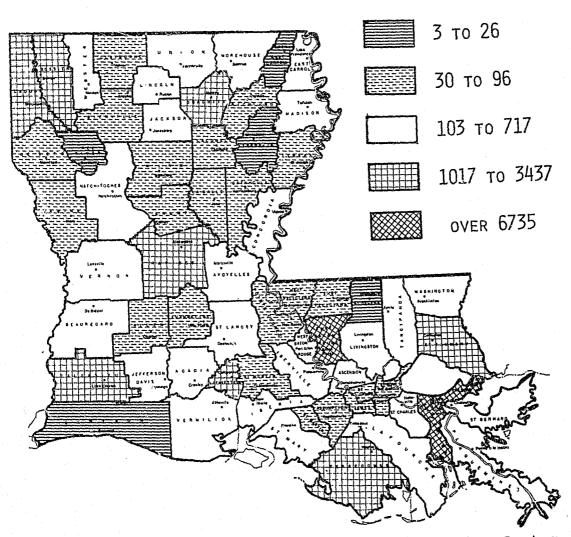

#### Crime As An Urban Problem

Crime in Louisiana, as in other states, is predominantly an urban problem. Slightly more than 80 percent of reported Index Crime occurs in the seven metropolitan areas. The metropolitan areas reported 81.6 percent of the Index Crimes in 1975, 81.8 percent in 1976 and 82.6 percent in 1977. The seven metropolitan areas take in 16 of the states 64 parishes.

In 1977, the parishes of Caddo, East Baton Rouge, Orleans, and Jefferson reported 60.9 percent of the state Total Index Offenses and 73.7 percent of the metropolitan areas Total Index Offenses. These four parishes had 39.6 percent of the state population in 1977. In 1977, these four parishes reported 51.3 percent of the state's reported homicides, 62.6 percent of rapes, 83.1 percent of robberies, 48.2 percent of assaults, 58.9 percent of burglaries, 60.2 percent of larceny thefts and 76.3 percent of motor vehicle thefts.