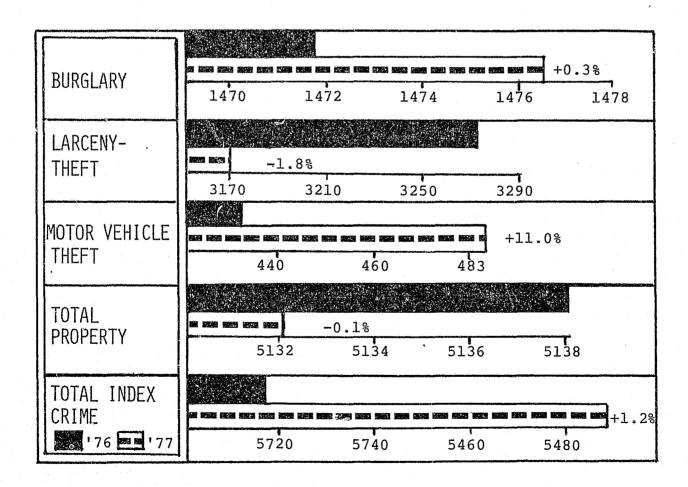

#### Burglary

At the state level, the burglary rate decreased 1.1 percent over 1976 from 1158.9 in 1976 to 1146.7 in 1977. The metropolitan areas increased 0.3 percent from 1471.7 to 1476.6. The non-metropolitan robbery rate declined 7.7 percent from 620.9 to 577.6. From 1975 to 1977, the state robbery rate increased 1.4 percent. For the same period, the metropolitan increased 2.2 percent the non-metropolitan decreased 4.6 percent.

#### Larceny-Theft

Larceny theft showed a general decrease in 1977 of 1.9 percent from 2,478.6 in 1976 to 2,432.6 in 1977. The metropolitan areas declined 1.8 percent from 3,221.5 to 3,172.2. The non-metropolitan areas decreased 2.2 percent from 1,183.7 to 1,157.2. The 1976 to 1977 pattern contrasts with the 1975/1976 pattern. In 1976, larceny theft increased 14.2 percent statewide, 6.2 percent non-metropolitan, and 15.4 percent metropolitan over the 1975 rates. From 1975 to 1977, the state larceny theft rate increased 12.0 percent. For the same period, the metropolitan areas increased 3.8 percent.

#### Motor Vehicle Theft

At the state level, motor vehicle theft increased 11.8 percent over 1976 from 302.2 per 100,000 in 1976 to 335.4 in 1977. The metropolitan areas increased 11.0 percent from 434.7 to 482.7. The non-metropolitan areas increased 9.7 percent from 74.2 to 81.4.

The 1976/1977 pattern contrasts with the 4.5 percent decrease in the state rate that occurred between 1975 and 1977. However, from 1975 to 1977, the state motor vehicle theft rate increased 5.9 percent. For the same period, the metropolitan areas increased 3.2 percent, the non-metropolitan areas increased 36.5 percent.

#### Total Property Crime

Overall, the state total property crime decreased from 1976 by 0.6 percent from 3,939.8 per 100,000 in 1976 to 3,914.8 in 1977. The

metropolitan areas declined 0.1 percent f.om 5,132.0 in 1976 to 5,131.6 in 1977. The non-metropolitan areas declined 3.5 percent from 1,878.9 to 1,816.3. Larceny-theft declined most from 2,478.6 per 100,000 in 1976 to 2,432.6 percent in 1977 a 1.9 percent decrease. While Motor Vehicle Theft increased 11.0 percent from 302.2 in 1976 to 335.4 in 1977.

Larceny-theft the most numerous property crime accounted for 62.1 percent of reported property Index Offenses in 1977. It is also the most numerous of all Index Offenses and accounted for 54.8 percent of the Total Index Offenses in 1977. Larceny theft accounted for 61.8 percent of property offenses in the metropolitan areas and 63.7 percent in the non-metropolitan areas.