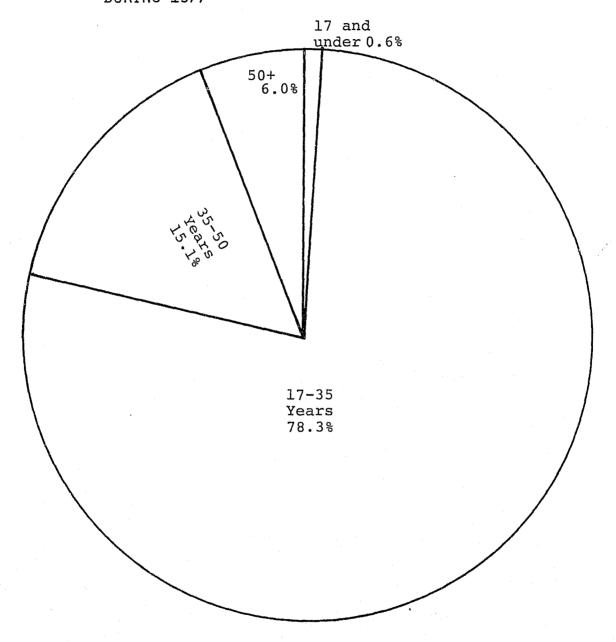

|                                                                                                                       | PAGE           |
|-----------------------------------------------------------------------------------------------------------------------|----------------|
| Offender Processing What Happens to an Offender in the Louisiana Corrections Component?                               | II <b>-</b> 59 |
| Resources Available Within the Louisiana Department of Corrections Fiscal Year, 1977-1978                             | II-61          |
| Louisiana's Correctional Process, Admissions and Releases Fiscal Years 1975-1977                                      | II-62          |
| Which Offenses Accounted for the Greatest Frequency of Admissions to Louisiana's Department of Corrections in 1977?   | II <b>-</b> 63 |
| 2567 Admissions Were Received By Louisiana's Department of Corrections During Fiscal Year 1976-1977                   | II-64          |
| Which Parishes Accounted for the Greatest Frequency of Admissions to the Louisiana Department of Corrections in 1977? | II-65          |
| Since the 1975 Federal Court Order Against the Louisiana Department of Corrections                                    | II <b>-</b> 66 |
| Average Daily Cost Per Inmate in Louisiana's Adult Institutions, Fiscal Year 1969-1970 - Fiscal Year 1977-1978        | II-67          |
| The Rising Costs of Louisiana's State Adult Institution, 1969-1978                                                    | II-68          |
| Recidivism in the Louisiana Department of Corrections                                                                 | 11-69          |
| Gathering Information About Local Corrections                                                                         | II-70          |
| Local Prisons Information Summary, 1977                                                                               | 11-71          |
| 17-35 Year Olds Accounted for 78.3% of the Inmates Held in Local Corrections During 1977                              | II-72          |
| Black Males Accounted for 60.0% of the Inmates Held in Local Corrections Facilities During 1977                       | 11-73          |
| To What Extent Are Local Prisons in Louisiana Operating Over Their Designed Capacities?                               | II-74          |
| To What Extent Are Louisiana's Local Prisons Providing Treatment and Rehabilitation Programs to Inmates in 1977?      | TT75           |