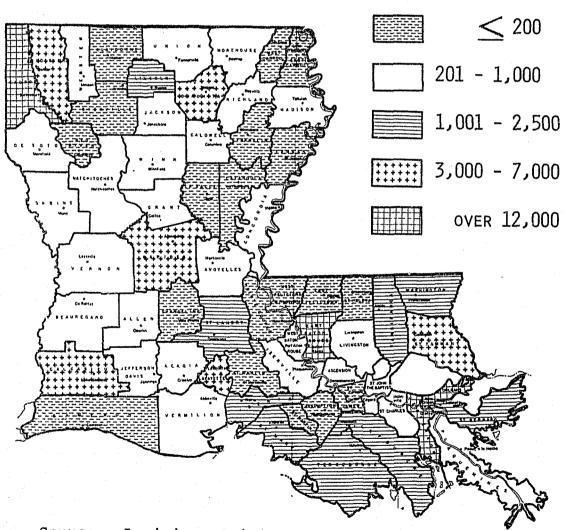

#### Crime As An Urban Problem

Crime in Louisiana, as in other states, is predominantly an urban problem. Slightly more than 80 percent of reported Index Crime occurs in the seven metropolitan areas. The metropolitan areas reported 81.6 percent of the Index Crimes in 1975, 81.8 percent in 1976 and 82.6 percent in 1977. The seven metropolitan areas take in 16 of the states 64 parishes.

In 1977, the parishes of Caddo, East Baton Rouge, Orleans, and Jefferson reported 60.9 percent of the state Total Index Offenses and 73.7 percent of the metropolitan areas Total Index Offenses. These four parishes had 39.6 percent of the state population in 1977. In 1977, these four parishes reported 51.3 percent of the state's reported homicides, 62.6 percent of rapes, 83.1 percent of robberies, 48.2 percent of assaults, 58.9 percent of burglaries, 60.2 percent of larceny thefts and 76.3 percent of motor vehicle thefts.