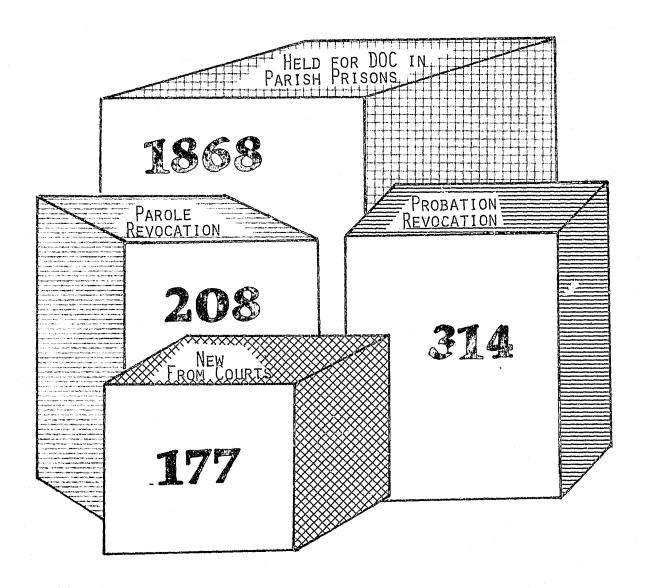

nual Report, Fiscal Years 1975-1976; 1976-1977 LOUISIANA'S CORRECTIONAL PROCESS, ADMISSIONS AND RELEASES FISCAL YEARS 1975 - 77



Number of admissions to Department of Corrections decreased 2.9% in Fiscal Year 1977. At the same time, releases increased 2.6%.

How many offenders were rehabilitated?

Source: Louisiana Department of Corrections Annual Report, Fiscal Years 1975-76; 1976-77

WHICH OFFENSES ACCOUNTED FOR THE GREATEST FREQUENCY
OF ADMISSIONS TO LOUISIANA'S DEPARTMENT OF CORRECTIONS
IN 1977?



Burglary and Robbery Combined Accounted for 43.4% of the Admissions in Fiscal Year 1976-77.

Source: Louisiana Department of Corrections Annual Report, Fiscal Years 1975-76; 1976-77.

# 2,567 ADMISSIONS WERE RECEIVED BY LOUISIANA'S DEPARTMENT OF CORRECTIONS DURING FISCAL YEAR 1976 - 1977



Source: Louisiana Department of Corrections Annual Report Fiscal Years 1975-76; 1976-77

WHICH PARISHES ACCOUNTED FOR THE GREATEST FREQUENCY
OF ADMISSIONS TO THE LOUISIANA DEPARTMENT OF CORRECTIONS
IN 1977?

12 parishes accounted for 69.0% of the admissions to the Department of Corrections. The remaining 52 parishes accounted for 31.0%.



II-65

## ORDER AGAINST THE LOUISIANA DEPARTMENT OF CORRECTIONS

The number of authorized personnel positions has increased from 1,747 to 2,395, a 37.1% increase.

The average cost per inmate per day at Louisiana State Penitentiary increased to \$18.88 in Fiscal Year 1977.

The average daily population at Louisiana State Penitentiary decreased by 16.7%, from 3,293 in 1975-1976, to 2,743 in 1976-1977. The Louisiana State Penitentiary is no longer the se