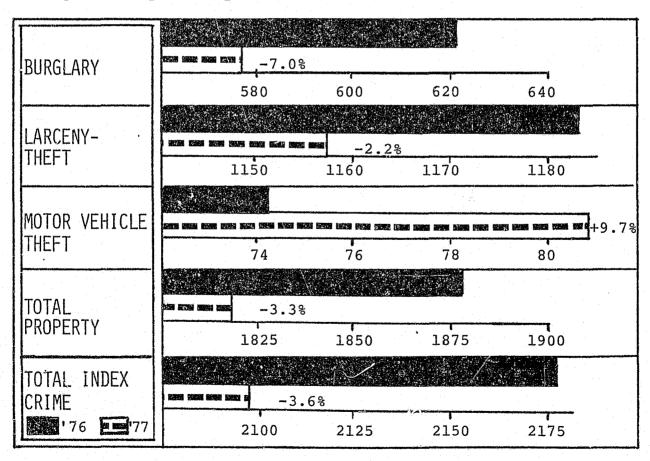

#### Burglary

At the state level, the burglary rate decreased 1.1 percent over 1976 from 1158.9 in 1976 to 1146.7 in 1977. The metropolitan areas increased 0.3 percent from 1471.7 to 1476.6. The non-metropolitan robbery rate declined 7.7 percent from 620.9 to 577.6. From 1975 to 1977, the state robbery rate increased 1.4 percent. For the same period, the metropolitan increased 2.2 percent the non-metropolitan decreased 4.6 percent.

#### Larceny-Theft

Larceny theft showed a general decrease in 1977 of 1.9 percent from 2,478.6 in 1976 to 2,432.6 in 1977. The metropolitan areas declined 1.8 percent from 3,221.5 to 3,172.2. The non-metropolitan areas decreased 2.2 percent from 1,183.7 to 1,157.2. The 1976 to 1977 pattern contrasts with the 1975/1976 pattern. In 1976, larceny theft increased 14.2 percent statewide, 6.2 percent non-metropolitan, and 15.4 percent metropolitan over the 1975 rates. From 1975 to 1977, the state larceny theft rate increased 12.0 percent. For the same period, the metropolitan areas increased 3.8 percent.

#### Motor Vehicle Theft

At the state level, motor vehicle theft increased 11.8 percent over 1976 from 302.2 per 100,000 in 1976 to 335.4 in 1977. The metropolitan areas increased 11.0 percent from 434.7 to 482.7. The non-metropolitan areas increased 9.7 percent from 74.2 to 81.4.

The 1976/1977 pattern contrasts with the 4.5 percent decrease in the state rate that occurred between 1975 and 1977. However, from 1975 to 1977, the state motor vehicle theft rate increased 5.9 percent. For the same period, the metropolitan areas increased 3.2 percent, the non-metropolitan areas increased 36.5 percent.

#### Total Property Crime

Overall, the state total property crime decreased from 1976 by 0.6 percent from 3,939.8 per 100,000 in 1976 to 3,914.8 in 1977. The

metropolitan areas declined 0.1 percent f.om 5,132.0 in 1976 to 5,131.6 in 1977. The non-metropolitan areas declined 3.5 percent from 1,878.9 to 1,816.3. Larceny-theft declined most from 2,478.6 per 100,000 in 1976 to 2,432.6 percent in 1977 a 1.9 percent decrease. While Motor Vehicle Theft increased 11.0 percent from 302.2 in 1976 to 335.4 in 1977.

Larceny-theft the most numerous property crime accounted for 62.1 percent of reported property Index Offenses in 1977. It is also the most numerous of all Index Offenses and accounted for 54.8 percent of the Total Index Offenses in 1977. Larceny theft accounted for 61.8 percent of property offenses in the metropolitan areas and 63.7 percent in the non-metropolitan areas.