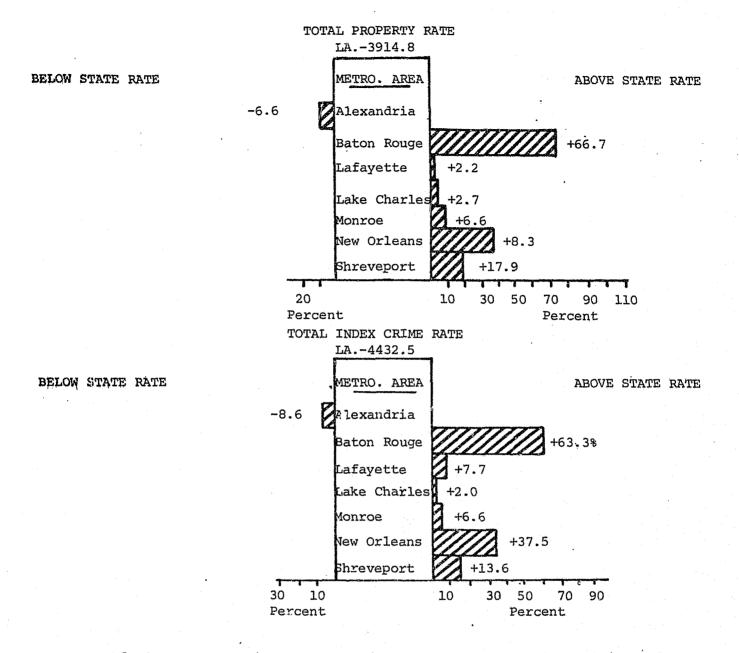

#### Total Property Crime

Overall, the state total property crime decreased from 1976 by 0.6 percent from 3,939.8 per 100,000 in 1976 to 3,914.8 in 1977. The

metropolitan areas declined 0.1 percent f.om 5,132.0 in 1976 to 5,131.6 in 1977. The non-metropolitan areas declined 3.5 percent from 1,878.9 to 1,816.3. Larceny-theft declined most from 2,478.6 per 100,000 in 1976 to 2,432.6 percent in 1977 a 1.9 percent decrease. While Motor Vehicle Theft increased 11.0 percent from 302.2 in 1976 to 335.4 in 1977.

#### Crime As An Urban Problem

Crime in Louisiana, as in other states, is predominantly an urban problem. Slightly more than 80 percent of reported Index Crime occurs in the seven metropolitan areas. The metropolitan areas reported 81.6 percent of the Index Crimes in 1975, 81.8 percent in 1976 and 82.6 percent in 1977. The seven metropolitan areas take in 16 of the states 64 parishes.

In 1977, the parishes of Caddo, East Baton Rouge, Orleans, and Jefferson reported 60.9 percent of the state Total Index Offenses and 73.7 percent of the metropolitan areas Total Index Offenses. These four parishes had 39.6 percent of the state population in 1977. In 1977, these four parishes reported 51.3 percent of the state's reported homicides, 62.6 percent of rapes, 83.1 percent of robberies, 48.2 percent of assaults, 58.9 percent of burglaries, 60.2 percent of larceny thefts and 76.3 percent of motor vehicle thefts.