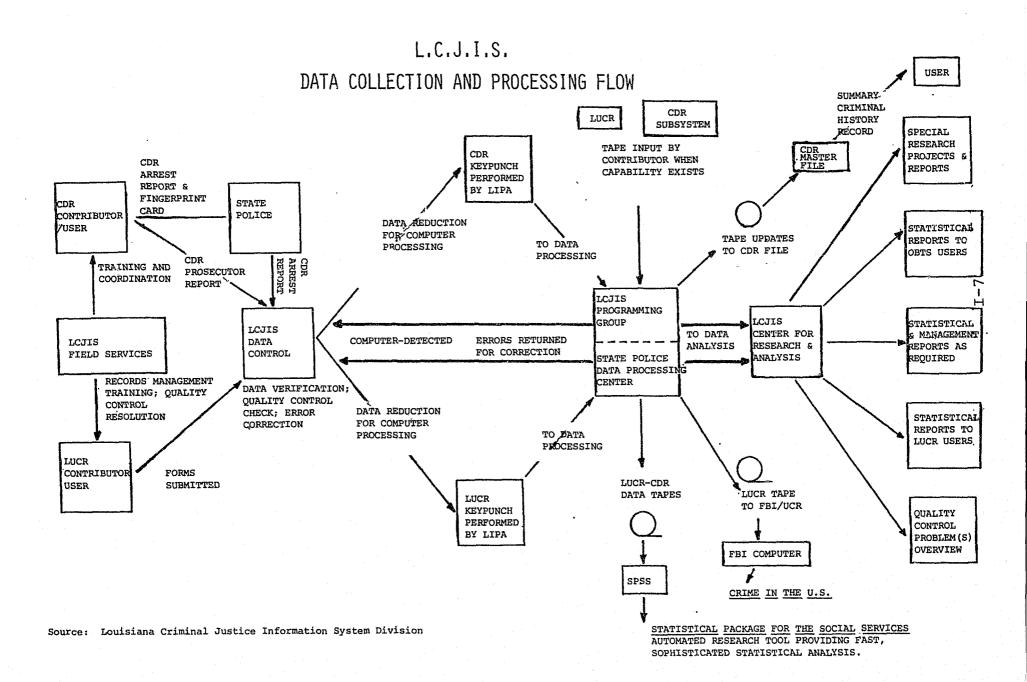

In order for LCJIS to successfully accomplish its designed tasks, two distinct types of operations are necessary. The first of these is the data collection and processing function, the second is the statistical analysis function. These two tasks are graphically presented in Illustration Two. Although separate in the type and use of data collected and processed, both LUCR and CDR share common collection and processing procedures as well as manpower requirements.

The major portion of both UCR and CDR/OBTS data is collected through the use of manual forms. The LCJIS Field Service Section is charged with the responsibility of training the contributors and coordinating collection and additional needed training in order to ensure that the data from the field are accurate. As the data collection forms continue through the processing phase, they are reviewed and accountability procedures are maintained by the Quality Control Section of LCJIS for both LUCR and CDR/OBTS. Once prepared for automation, the data from both systems are sent to data processing at the State Police Computer Center.

When the data are in the appropriate automated system, reports from the system can be obtained for analysis. The second major function of the LCJIS operation, statistical analysis, can now be shown. The Center for Research and Analysis is tasked to examine, analyze, and compare the raw data reports from the various systems and subsystems and from those reports, provide meaningful information for planning management and operational use. Although independent of the operational function of LUCR and CDR/OBTS, the Center is dependent upon those systems for the raw data from which to conduct the required analyses, studies, and research.