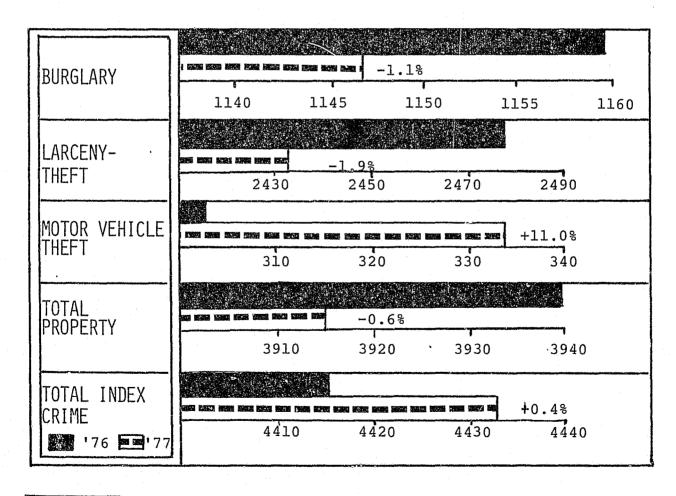

#### Burglary

At the state level, the burglary rate decreased 1.1 percent over 1976 from 1158.9 in 1976 to 1146.7 in 1977. The metropolitan areas increased 0.3 percent from 1471.7 to 1476.6. The non-metropolitan robbery rate declined 7.7 percent from 620.9 to 577.6. From 1975 to 1977, the state robbery rate increased 1.4 percent. For the same period, the metropolitan increased 2.2 percent the non-metropolitan decreased 4.6 percent.

#### Larceny-Theft

Larceny theft showed a general decrease in 1977 of 1.9 percent from 2,478.6 in 1976 to 2,432.6 in 1977. The metropolitan areas declined 1.8 percent from 3,221.5 to 3,172.2. The non-metropolitan areas decreased 2.2 percent from 1,183.7 to 1,157.2. The 1976 to 1977 pattern contrasts with the 1975/1976 pattern. In 1976, larceny theft increased 14.2 percent statewide, 6.2 percent non-metropolitan, and 15.4 percent metropolitan over the 1975 rates. From 1975 to 1977, the state larceny theft rate increased 12.0 percent. For the same period, the metropolitan areas increased 3.8 percent.

#### Motor Vehicle Theft

At the state level, motor vehicle theft increased 11.8 percent over 1976 from 302.2 per 100,000 in 1976 to 335.4 in 1977. The metropolitan areas increased 11.0 percent from 434.7 to 482.7. The non-metropolitan areas increased 9.7 percent from 74.2 to 81.4.

The 1976/1977 pattern contrasts with the 4.5 percent decrease in the state rate that occurred between 1975 and 1977. However, from 1975 to 1977, the state motor vehicle theft rate increased 5.9 percent. For the same period, the metropolitan areas increased 3.2 percent, the non-metropolitan areas increased 36.5 percent.

#### Total Property Crime

Overall, the state total property crime decreased from 1976 by 0.6 percent from 3,939.8 per 100,000 in 1976 to 3,914.8 in 1977. The

metropolitan areas declined 0.1 percent f.om 5,132.0 in 1976 to 5,131.6 in 1977. The non-metropolitan areas declined 3.5 percent from 1,878.9 to 1,816.3. Larceny-theft declined most from 2,478.6 per 100,000 in 1976 to 2,432.6 percent in 1977 a 1.9 percent decrease. While Motor Vehicle Theft increased 11.0 percent from 302.2 in 1976 to 335.4 in 1977.

Larceny-theft the most numerous property crime accounted for 62.1 percent of reported property Index Offenses in 1977. It is also the most numerous of all Index Offenses and accounted for 54.8 percent of the Total Index Offenses in 1977. Larceny theft accounted for 61.8 percent of property offenses in the metropolitan areas and 63.7 percent in the non-metropolitan areas.