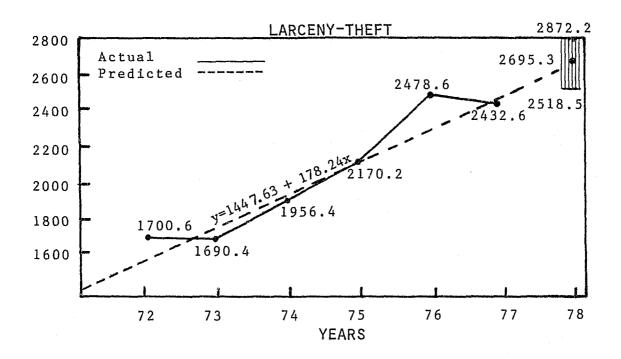

#### Larceny-Theft

Larceny theft showed a general decrease in 1977 of 1.9 percent from 2,478.6 in 1976 to 2,432.6 in 1977. The metropolitan areas declined 1.8 percent from 3,221.5 to 3,172.2. The non-metropolitan areas decreased 2.2 percent from 1,183.7 to 1,157.2. The 1976 to 1977 pattern contrasts with the 1975/1976 pattern. In 1976, larceny theft increased 14.2 percent statewide, 6.2 percent non-metropolitan, and 15.4 percent metropolitan over the 1975 rates. From 1975 to 1977, the state larceny theft rate increased 12.0 percent. For the same period, the metropolitan areas increased 3.8 percent.