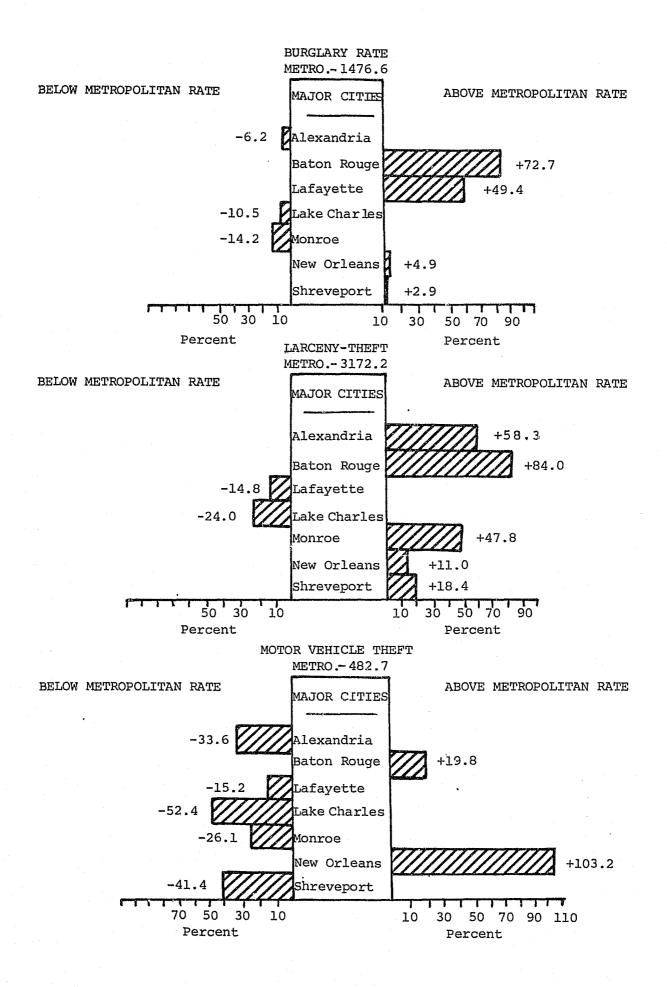

#### Burglary

At the state level, the burglary rate decreased 1.1 percent over 1976 from 1158.9 in 1976 to 1146.7 in 1977. The metropolitan areas increased 0.3 percent from 1471.7 to 1476.6. The non-metropolitan robbery rate declined 7.7 percent from 620.9 to 577.6. From 1975 to 1977, the state robbery rate increased 1.4 percent. For the same period, the metropolitan increased 2.2 percent the non-metropolitan decreased 4.6 percent.

#### Larceny-Theft

Larceny theft showed a general decrease in 1977 of 1.9 percent from 2,478.6 in 1976 to 2,432.6 in 1977. The metropolitan areas declined 1.8 percent from 3,221.5 to 3,172.2. The non-metropolitan areas decreased 2.2 percent from 1,183.7 to 1,157.2. The 1976 to 1977 pattern contrasts with the 1975/1976 pattern. In 1976, larceny theft increased 14.2 percent statewide, 6.2 percent non-metropolitan, and 15.4 percent metropolitan over the 1975 rates. From 1975 to 1977, the state larceny theft rate increased 12.0 percent. For the same period, the metropolitan areas increased 3.8 percent.

#### Motor Vehicle Theft

At the state level, motor vehicle theft increased 11.8 percent over 1976 from 302.2 per 100,000 in 1976 to 335.4 in 1977. The metropolitan areas increased 11.0 percent from 434.7 to 482.7. The non-metropolitan areas increased 9.7 percent from 74.2 to 81.4.

Larceny-theft the most numerous property crime accounted for 62.1 percent of reported property Index Offenses in 1977. It is also the most numerous of all Index Offenses and accounted for 54.8 percent of the Total Index Offenses in 1977. Larceny theft accounted for 61.8 percent of property offenses in the metropolitan areas and 63.7 percent in the non-metropolitan areas.