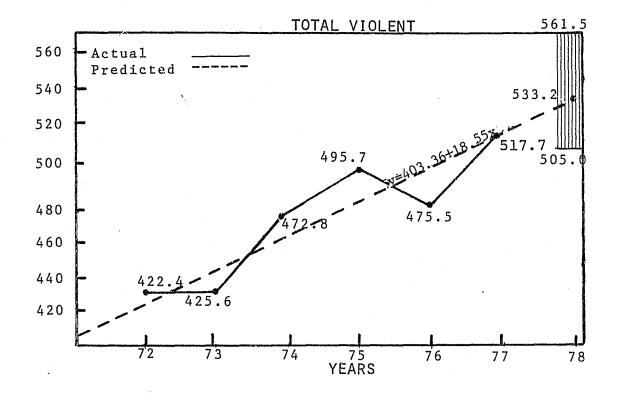

#### Total Violent Crime

Overall, the state total violent crime rate increased 8.9 percent over 1976, from 517.7 in 1976 to 475.5 in 1977. The metropolitan areas increased 13.1 percent from 579.6 to 655.5. The non-metropolitan areas decreased 5.6 percent from 296.5 to 280.0. The largest increase occurred in criminal homicide while assault increased only 6.2 percent.

Aggravated assault, the most numerous violent crime, accounted for 63.6 of reported violent Index Offenses in 1977 but only 11.6 percent of

the reported Total Index Offenses. Assault accounted for 59.8 percent of the violent offenses in the metropolitan areas and 79 percent in the non-metropolitan areas.