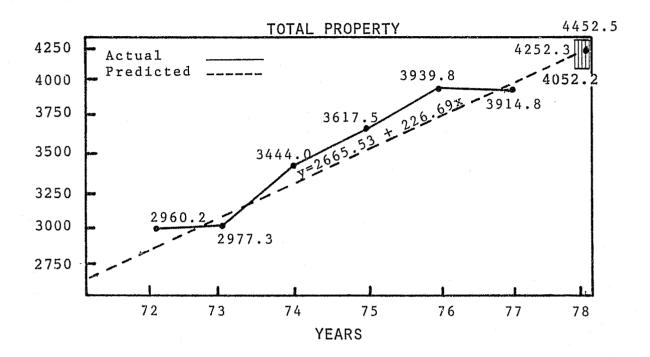

#### Total Property Crime

Overall, the state total property crime decreased from 1976 by 0.6 percent from 3,939.8 per 100,000 in 1976 to 3,914.8 in 1977. The

metropolitan areas declined 0.1 percent f.om 5,132.0 in 1976 to 5,131.6 in 1977. The non-metropolitan areas declined 3.5 percent from 1,878.9 to 1,816.3. Larceny-theft declined most from 2,478.6 per 100,000 in 1976 to 2,432.6 percent in 1977 a 1.9 percent decrease. While Motor Vehicle Theft increased 11.0 percent from 302.2 in 1976 to 335.4 in 1977.