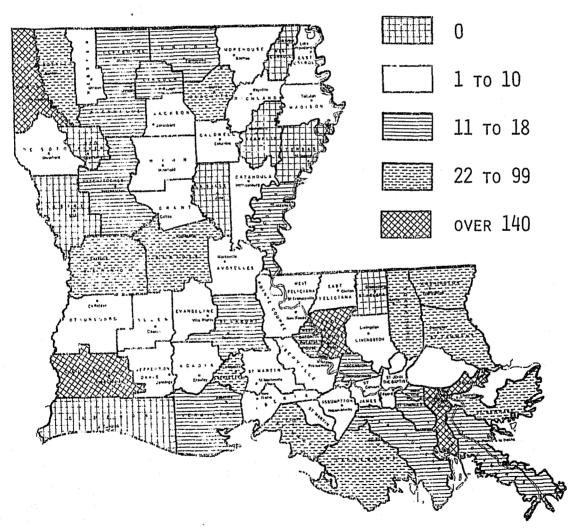

#### Crime As An Urban Problem

Crime in Louisiana, as in other states, is predominantly an urban problem. Slightly more than 80 percent of reported Index Crime occurs in the seven metropolitan areas. The metropolitan areas reported 81.6 percent of the Index Crimes in 1975, 81.8 percent in 1976 and 82.6 percent in 1977. The seven metropolitan areas take in 16 of the states 64 parishes.

In 1977, the parishes of Caddo, East Baton Rouge, Orleans, and Jefferson reported 60.9 percent of the state Total Index Offenses and 73.7 percent of the metropolitan areas Total Index Offenses. These four parishes had 39.6 percent of the state population in 1977. In 1977, these four parishes reported 51.3 percent of the state's reported homicides, 62.6 percent of rapes, 83.1 percent of robberies, 48.2 percent of assaults, 58.9 percent of burglaries, 60.2 percent of larceny thefts and 76.3 percent of motor vehicle thefts.