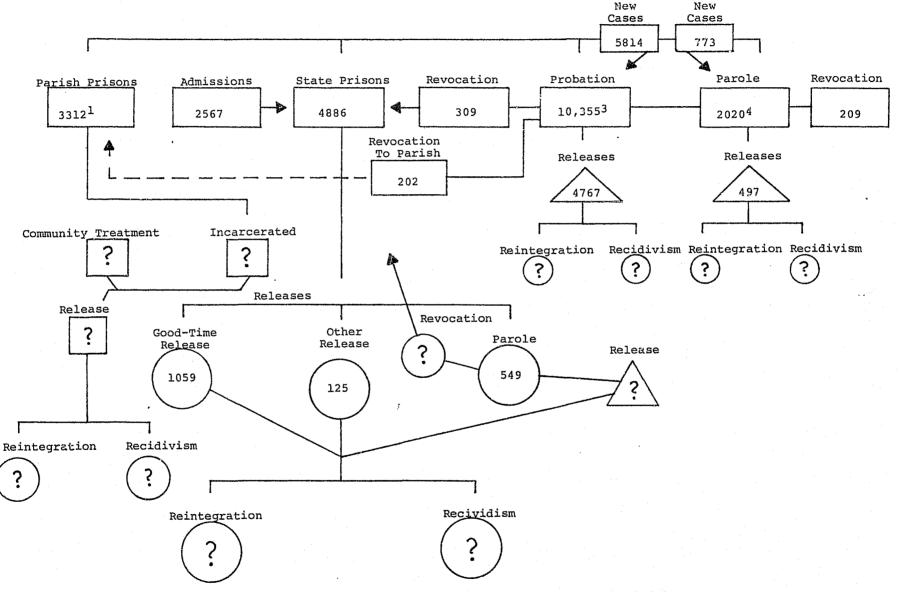

inals at all component entrance points.

Rehabilitation rates for all component levels.

If additional information regarding individual offenders were available, the scope of Louisiana's recidivism problem could be determined as could the effectiveness of Louisiana corrections.

<sup>&</sup>lt;sup>1</sup>The 3,312 inmates reflected in the diagram is the total average population of local prisons as of December 1, 1977.

<sup>&</sup>lt;sup>2</sup>Average daily headcount of all state institution, Fiscal Year 1976-77.

<sup>&</sup>lt;sup>3</sup>Average daily headcount of probationers, Fiscal Year 1976-77.

<sup>&</sup>lt;sup>4</sup>Average daily headcount of parolees, Fiscal Year 1976-77.

### HOW WERE LOUISIANA OFFENDERS PROCESSED THROUGH LOUISIANA CORRECTIONS DURING FISCAL YEAR, 1976-1977?



Sources: Louisiana Department of Corrections, Annual Report, Fiscal Years 1975-1976; 1976-1977.

Louisiana Criminal Justice Information System and Louisiana Commission on Law Enforcement,
Local Prison Survey, 1977.



## RESOURCES AVAILABLE WITHIN THE LOUISIANA DEPARTMENT OF CORRECTIONS FISCAL YEAR 1976-1977

#### PERSONNEL

In Louisiana's state adult corrections component there are 2,395 authorized positions. The 36.0 percent turnover rate among institution employees indicates the problems in acquiring and retaining personnel. The facility having the lowest attrition rate in 1977 was LCIS, with 20.2 percent, while the Corrections Special Treatment Unit with 45.2 percent, experienced the highest.

As long as there is, for whatever the reason, such a steady turnover rate, the Department o