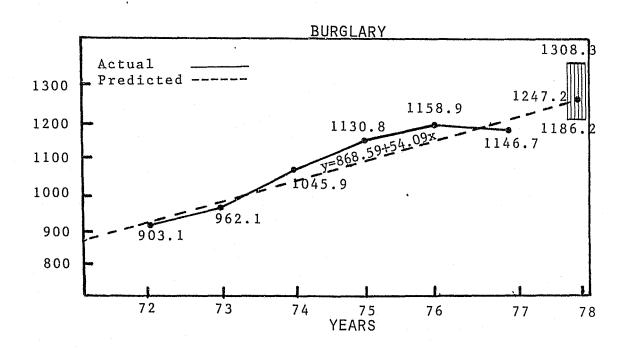

#### Burglary

At the state level, the burglary rate decreased 1.1 percent over 1976 from 1158.9 in 1976 to 1146.7 in 1977. The metropolitan areas increased 0.3 percent from 1471.7 to 1476.6. The non-metropolitan robbery rate declined 7.7 percent from 620.9 to 577.6. From 1975 to 1977, the state robbery rate increased 1.4 percent. For the same period, the metropolitan increased 2.2 percent the non-metropolitan decreased 4.6 percent.