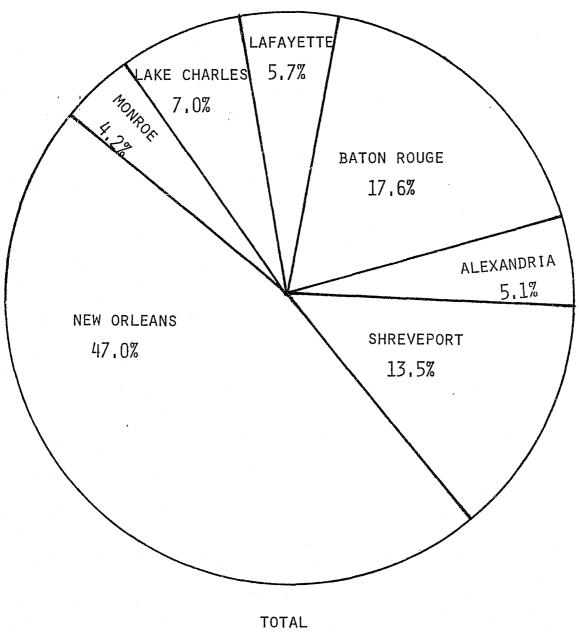

#### Crime As An Urban Problem

Crime in Louisiana, as in other states, is predominantly an urban problem. Slightly more than 80 percent of reported Index Crime occurs in the seven metropolitan areas. The metropolitan areas reported 81.6 percent of the Index Crimes in 1975, 81.8 percent in 1976 and 82.6 percent in 1977. The seven metropolitan areas take in 16 of the states 64 parishes.

In 1977, the parishes of Caddo, East Baton Rouge, Orleans, and Jefferson reported 60.9 percent of the state Total Index Offenses and 73.7 percent of the metropolitan areas Total Index Offenses. These four parishes had 39.6 percent of the state population in 1977. In 1977, these four parishes reported 51.3 percent of the state's reported homicides, 62.6 percent of rapes, 83.1 percent of robberies, 48.2 percent of assaults, 58.9 percent of burglaries, 60.2 percent of larceny thefts and 76.3 percent of motor vehicle thefts.