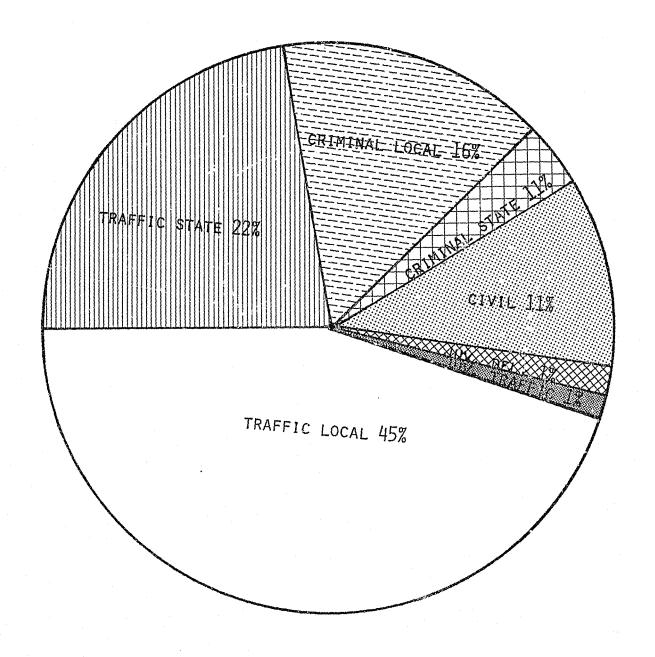

PE OF REFERRAL FOR DELINQUENCY CASES, 1977



Source: 1977 Annual Report of the Judicial Council

## LOUISIANA CITY AND PARISH COURTS INFORMATION SUMMARY, CALENDAR YEAR 1977

157 persons were employed by the city and parish courts in 1977.

Filings for city courts have increased 7 percent since 1972.

19.4% of the 1977 filings were criminal cases.

10.9% of the 1977 filings were civil cases.

67.1% of the 1977 filings were traffic cases.

2.4% of the 1977 filings were juvenile cases.

Reported expenditures for city and parish courts totaled \$2,977,671 in 1977.

1977 Annual Report of the Judicial Council.

Source: Louisiana Criminal Justice Information System and Judicial Planning Committee Courts Survey, 1977

# WHAT TYPES OF CASES WERE DISPOSED OF BY CITY AND PARISH COURTS DURING 1977?



Source: 1977 Annual Report of the Judicial Council.

THE STATE JUDICIARY'S BUDGET REPRESENTS ONLY 1/2 OF ONE PERCENT OF THE STATE'S TOTAL EXPENDITURES DURING FISCAL YEAR 1977 - 1978.



Source: 1977 Annual Report of the Judicial Council

## CITY/PARISH AND DISTRICT COURT PROCEDURES AND PROGRAMS, 1977



Source: Louisiana Criminal Justice Information System and Judicial Planning Committee, Courts Survey, 1977.

#### LOUISIANA ADULT CORRECTIONS



# GONTINUED

# 2 OF 6

### LOUISIANA ADULT CORRECTIONS WHAT HAPPENS TO SENTENCED OFFENDERS?

#### Introduction

The corrections component of the criminal justice system is at the end of the line in the criminal justice system and is, therefore, at the mercy of conditions dictated by the other components. In addition, the success, or lack of succe