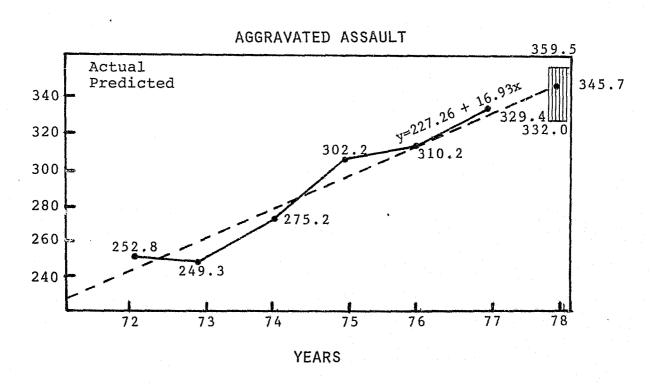

#### Aggravated Assault

Statewide, aggravated assault increased 6.2 percent over 1976 from 310.2 in 1976 to 329.4 in 1977. The metropolitan areas with an 11.6 percent increase from 351.2 in 1976 to 392.1 in 1977, accounted for the total state increase. The non-metropolitan areas experienced a decline of 7.7 percent from 239.6 in 1976 to 221.2 in 1977. From 1975 to 1977, aggravated assault increased 9.0 percent from 302.2 per 100,000 to 329.4. For the same period the metropolitan increase was 8.9 percent, the non-metropolitan increase was 8.3 percent.