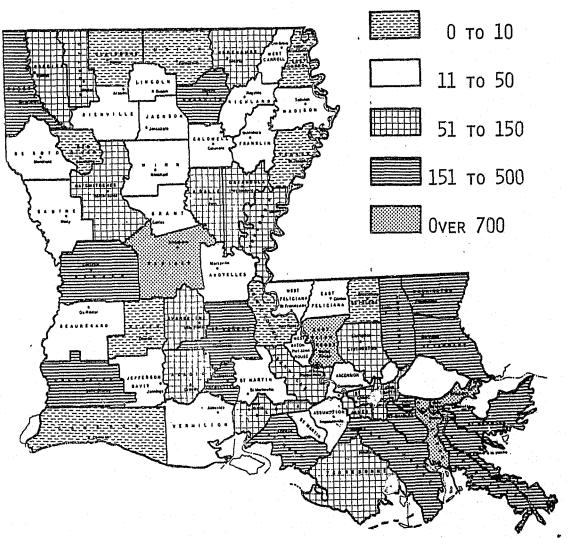

#### Crime As An Urban Problem

Crime in Louisiana, as in other states, is predominantly an urban problem. Slightly more than 80 percent of reported Index Crime occurs in the seven metropolitan areas. The metropolitan areas reported 81.6 percent of the Index Crimes in 1975, 81.8 percent in 1976 and 82.6 percent in 1977. The seven metropolitan areas take in 16 of the states 64 parishes.

In 1977, the parishes of Caddo, East Baton Rouge, Orleans, and Jefferson reported 60.9 percent of the state Total Index Offenses and 73.7 percent of the metropolitan areas Total Index Offenses. These four parishes had 39.6 percent of the state population in 1977. In 1977, these four parishes reported 51.3 percent of the state's reported homicides, 62.6 percent of rapes, 83.1 percent of robberies, 48.2 percent of assaults, 58.9 percent of burglaries, 60.2 percent of larceny thefts and 76.3 percent of motor vehicle thefts.