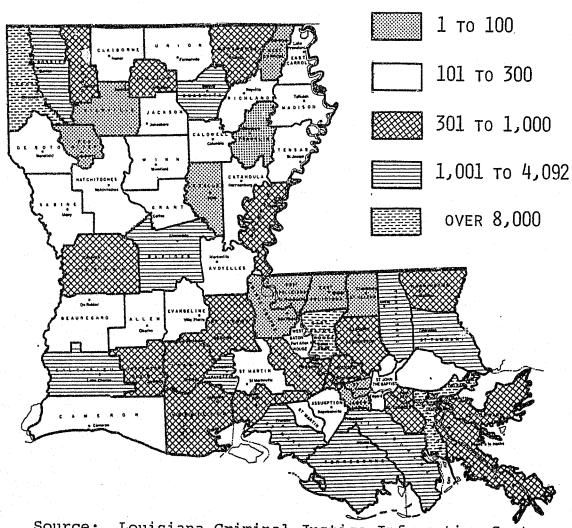

#### Crime As An Urban Problem

Crime in Louisiana, as in other states, is predominantly an urban problem. Slightly more than 80 percent of reported Index Crime occurs in the seven metropolitan areas. The metropolitan areas reported 81.6 percent of the Index Crimes in 1975, 81.8 percent in 1976 and 82.6 percent in 1977. The seven metropolitan areas take in 16 of the states 64 parishes.

In 1977, the parishes of Caddo, East Baton Rouge, Orleans, and Jefferson reported 60.9 percent of the state Total Index Offenses and 73.7 percent of the metropolitan areas Total Index Offenses. These four parishes had 39.6 percent of the state population in 1977. In 1977, these four parishes reported 51.3 percent of the state's reported homicides, 62.6 percent of rapes, 83.1 percent of robberies, 48.2 percent of assaults, 58.9 percent of burglaries, 60.2 percent of larceny thefts and 76.3 percent of motor vehicle thefts.