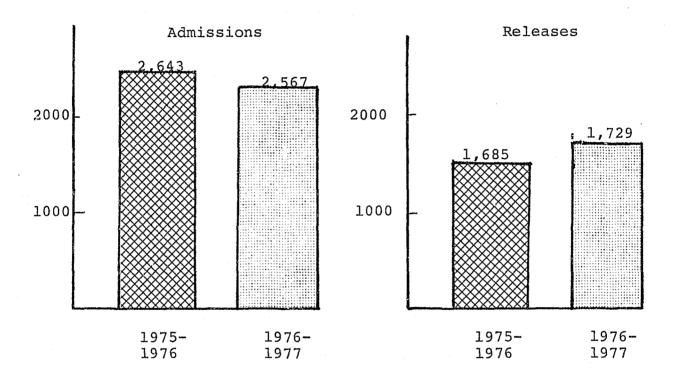

Louisiana State Penitentiary at Angola, Louisiana Correctional Institute for Women, Louisiana Correctional and Industrial School (DeQuincy), Dixon Correctional Institute, and Corrections Special Treatment Unit at New Orleans. Under mandate of a federal court order an extensive renovation and construction program continues at Angola.

#### EXPENDITURES

In Fiscal Year 1976-77, the Louisiana Department of Corrections spent \$28,047,887. Projected expenditures for Fiscal Year 1977-78, indicate that expenditures will increase by 22.2%, to \$34,266,389. Thus, since 1975-1976, state expenditures have increased by 114.5%.

Source: Louisiana Department of Corrections Annual Report, Fiscal Years 1975-1976; 1976-1977 LOUISIANA'S CORRECTIONAL PROCESS, ADMISSIONS AND RELEASES FISCAL YEARS 1975 - 77



Number of admissions to Department of Corrections decreased 2.9% in Fiscal Year 1977. At the same time, releases increased 2.6%.

How many offenders were rehabilitated?

Source: Louisiana Department of Corrections Annual Report, Fiscal Years 1975-76; 1976-77

WHICH OFFENSES ACCOUNTED FOR THE GREATEST FREQUENCY
OF ADMISSIONS TO LOUISIANA'S DEPARTMENT OF CORRECTIONS
IN 1977?



Burglary and Robbery Combined Accounted for 43.4% of the Admissions in Fiscal Year 1976-77.

Source: Louisiana Department of Corrections Annual Report, Fiscal Years 1975-76; 1976-77.

# 2,567 ADMISSIONS WERE RECEIVED BY LOUISIANA'S DEPARTMENT OF CORRECTIONS DURING FISCAL YEAR 1976 - 1977



Source: Louisiana Department of Corrections Annual Report Fiscal Years 1975-76; 1976-77

WHICH PARISHES ACCOUNTED FOR THE GREAT