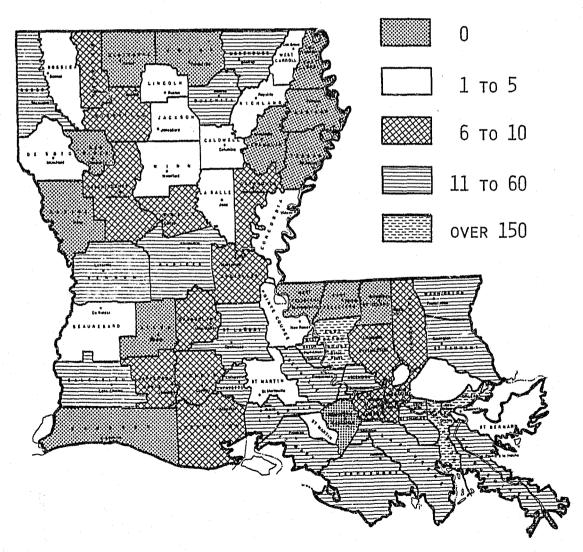

#### Crime As An Urban Problem

Crime in Louisiana, as in other states, is predominantly an urban problem. Slightly more than 80 percent of reported Index Crime occurs in the seven metropolitan areas. The metropolitan areas reported 81.6 percent of the Index Crimes in 1975, 81.8 percent in 1976 and 82.6 percent in 1977. The seven metropolitan areas take in 16 of the states 64 parishes.

In 1977, the parishes of Caddo, East Baton Rouge, Orleans, and Jefferson reported 60.9 percent of the state Total Index Offenses and 73.7 percent of the metropolitan areas Total Index Offenses. These four parishes had 39.6 percent of the state population in 1977. In 1977, these four parishes reported 51.3 percent of the state's reported homicides, 62.6 percent of rapes, 83.1 percent of robberies, 48.2 percent of assaults, 58.9 percent of burglaries, 60.2 percent of larceny thefts and 76.3 percent of motor vehicle thefts.