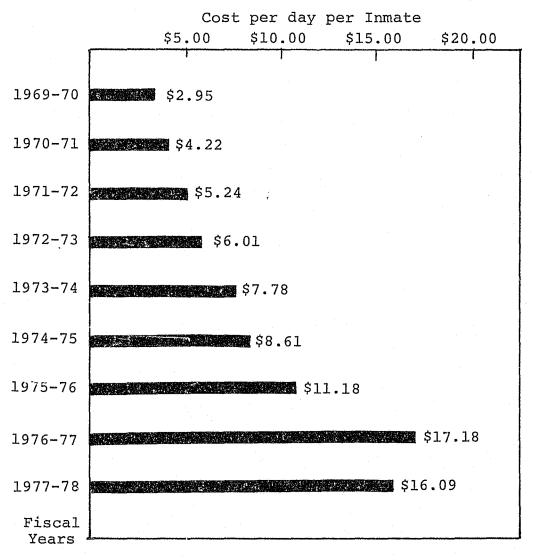

Diagnostic Center where incoming inmates are evaluated and classified for placement within the system has been temporarily established at Dixon Correctional Institute. Also operating out of the AR and DC is a Geriatric Unit.

The local prisons, many already under threat of court order, continue to hold 800 state prisoners, as of the end of Fiscal Year 1977.

Decentralization of Angola continues through increasing the inmate capacity of LCIS, DeQuincy; building a 1000-man reception center/prison at St. Gabriel; and, constructing a 500-man medium security facility in Claiborne Parish.

Source: Louisiana Department of Corrections Annual Report, Fiscal Years 1975-1976; 1976-1977

---

## AVERAGE DAILY COST PER INMATE IN LOUISIANA'S ADULT INSTITUTIONS FISCAL YEAR 1969-70 - FISCAL YEAR 1977-78



\*Estimated

Source: Louisiana Department of Corrections Annual Report, Fiscal Years 1975-76; 1976-77.

### THE RISING COSTS OF LOUISIANA'S STATE ADULT INSTITUTIONS, 1969 - 1978



\*Estimated

Source: Louisiana Department of Corrections Annual Report, Fiscal Years 1975-76; 1976-77.

### RECIDIVISM IN THE LOUISIANA DEPARTMENT OF CORRECTIONS

In 1975, the Louisiana Department of Corrections was requested to generate a recidivism rate for the state operated adult institutions according to the following LEAA formula:

#### Readmissions Within One Year of Release

#### Releases During the Base Year

A recidivism rate of 13.04 was the percent determined by the Department of Corrections. However, this definition did not accurately depict the complete status of recidivism in Louisiana. Certain