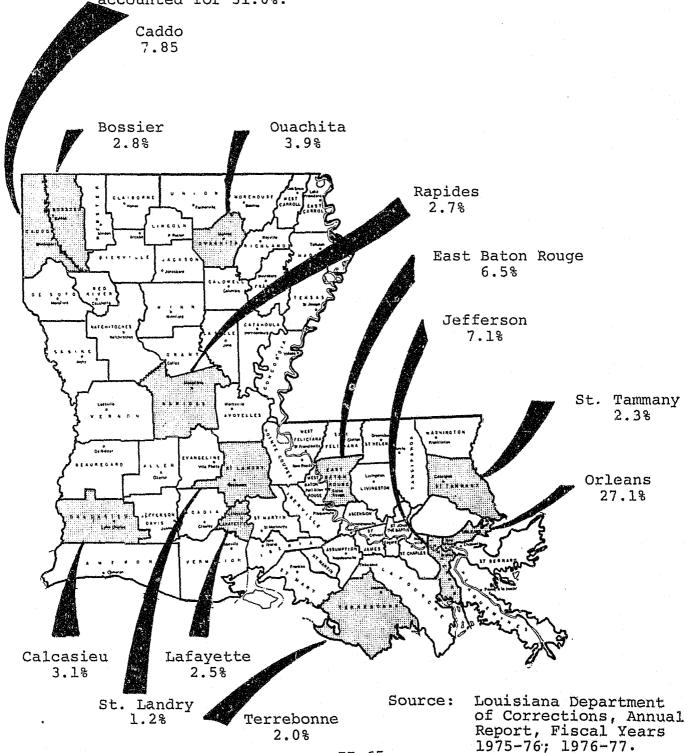

In 1977, the parishes of Caddo, East Baton Rouge, Orleans, and Jefferson reported 60.9 percent of the state Total Index Offenses and 73.7 percent of the metropolitan areas Total Index Offenses. These four parishes had 39.6 percent of the state population in 1977. In 1977, these four parishes reported 51.3 percent of the state's reported homicides, 62.6 percent of rapes, 83.1 percent of robberies, 48.2 percent of assaults, 58.9 percent of burglaries, 60.2 percent of larceny thefts and 76.3 percent of motor vehicle thefts.