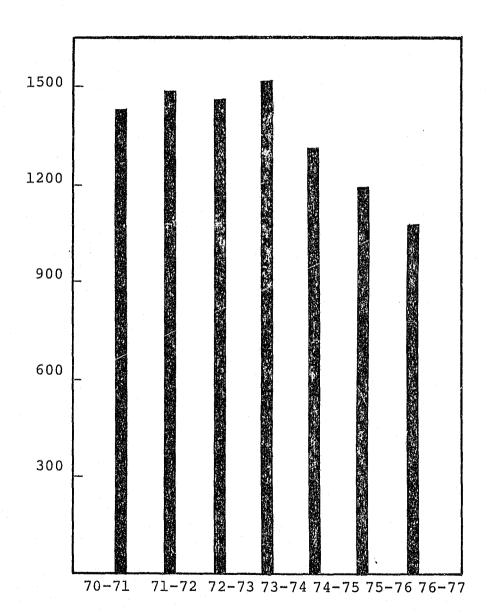

|                                                                                                                       | PAGE           |
|-----------------------------------------------------------------------------------------------------------------------|----------------|
| Offender Processing What Happens to an Offender in the Louisiana Corrections Component?                               | II <b>-</b> 59 |
| Resources Available Within the Louisiana Department of Corrections Fiscal Year, 1977-1978                             | II-61          |
| Louisiana's Correctional Process, Admissions and Releases Fiscal Years 1975-1977                                      | II-62          |
| Which Offenses Accounted for the Greatest Frequency of Admissions to Louisiana's Department of Corrections in 1977?   | II <b>-</b> 63 |
| 2567 Admissions Were Received By Louisiana's Department of Corrections During Fiscal Year 1976-1977                   | II-64          |
| Which Parishes Accounted for the Greatest Frequency of Admissions to the Louisiana Department of Corrections in 1977? | II-65          |
| Since the 1975 Federal Court Order Against the Louisiana Department of Corrections                                    | II <b>-</b> 66 |
| Average Daily Cost Per Inmate in Louisiana's Adult Institutions, Fiscal Year 1969-1970 - Fiscal Year 1977-1978        | II-67          |
| The Rising Costs of Louisiana's State Adult Institution, 1969-1978                                                    | II-68          |
| Recidivism in the Louisiana Department of Corrections                                                                 | 11-69          |
| Gathering Information About Local Corrections                                                                         | II-70          |
| Local Prisons Information Summary, 1977                                                                               | 11-71          |
| 17-35 Year Olds Accounted for 78.3% of the Inmates Held in Local Corrections During 1977                              | II-72          |
| Black Males Accounted for 60.0% of the Inmates Held in Local Corrections Facilities During 1977                       | 11-73          |
| To What Extent Are Local Prisons in Louisiana Operating Over Their Designed Capacities?                               | II-74          |
| To What Extent Are Louisiana's Local Prisons Providing Treatment and Rehabilitation Programs to Inmates in 1977?      | TT75           |