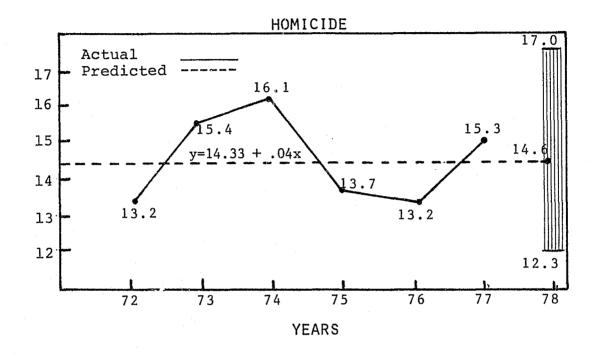

#### Criminal Homicide

At the state level, the rate of criminal homicide increased by 15.9 percent over 1976, from 13.2 per 100,000 population in 1976 to 15.3 in 1977. The increase was larger in non-metropolitan areas with a 25.2 percent rate increase over 1976, from 10.7 to 13.4. The metropolitan homicide rate also increased over 1976. The metropolitan increase was 11.6 percent from 14.6 in 1976 to 16.3 in 1977. The difference between metropolitan and non-metropolitan homicide rates narrowed from 3.9 in 1976 to 2.9 in 1977.

The 1976 to 1977 homicide pattern contrasts with the 3.6 percent decrease in the state homicide rate that occurred between 1975 and 1976. From 1975 to 1977, the state homicide rate increased 11.6 percent. For the same period, the metropolitan increase was 1.2 percent, the non-metropolitan increase was 39.5 percent.