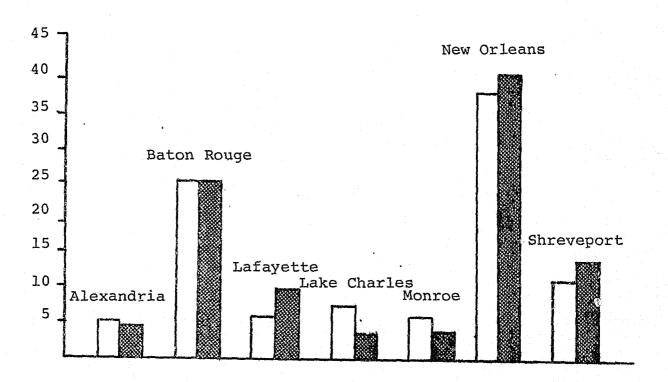

#### Crime As An Urban Problem

Crime in Louisiana, as in other states, is predominantly an urban problem. Slightly more than 80 percent of reported Index Crime occurs in the seven metropolitan areas. The metropolitan areas reported 81.6 percent of the Index Crimes in 1975, 81.8 percent in 1976 and 82.6 percent in 1977. The seven metropolitan areas take in 16 of the states 64 parishes.

In 1977, the parishes of Caddo, East Baton Rouge, Orleans, and Jefferson reported 60.9 percent of the state Total Index Offenses and 73.7 percent of the metropolitan areas Total Index Offenses. These four parishes had 39.6 percent of the state population in 1977. In 1977, these four parishes reported 51.3 percent of the state's reported homicides, 62.6 percent of rapes, 83.1 percent of robberies, 48.2 percent of assaults, 58.9 percent of burglaries, 60.2 percent of larceny thefts and 76.3 percent of motor vehicle thefts.