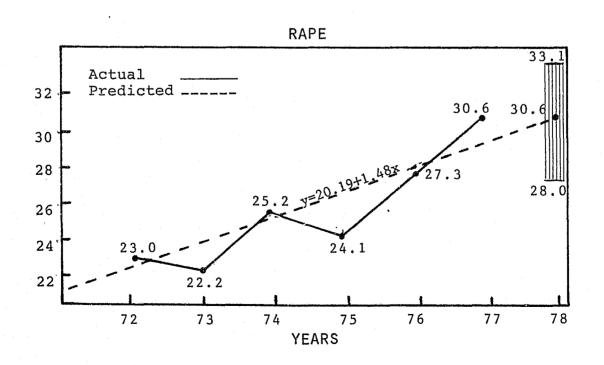

#### Forcible Rape

Forcible rape increased 12.1 percent over 1976, from 27.3 per 100,000 population in 1976 to 30.6 in 1977. The metropolitan areas experienced a 16.3 percent increase from 33.8 in 1976 to 39.3 in 1977. In sharp contrast to the homicide pattern, the rate decreased in non-metropolitan areas by 1.9 percent from 16.0 in 1976 to 15.7 in 1977.

Information on 1975 was obtained from <u>Crime In Louisiana</u>, <u>1976</u>, Louisiana Criminal Justice Information System Division

The 1976 to 1977 rape pattern continues the statewide increase in the forcible rape rate that occurred between 1975 and 1976. From 1975 to 1977, the state rate increased 26.9 percent. The rates per 100,000 population for 1975, 1976, and 1977, were 24.1, 27.2, and 30.6 respectively. The New Orleans and Baton Rouge metropolitan areas reported 60.2 percent of the state's forcible rapes in 1977.