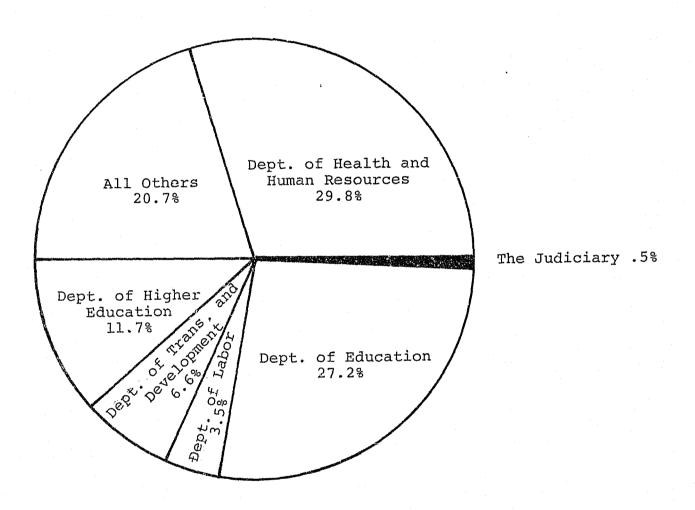

were employed by the city and parish courts in 1977.

Filings for city courts have increased 7 percent since 1972.

19.4% of the 1977 filings were criminal cases.

10.9% of the 1977 filings were civil cases.

67.1% of the 1977 filings were traffic cases.

2.4% of the 1977 filings were juvenile cases.

Reported expenditures for city and parish courts totaled \$2,977,671 in 1977.

1977 Annual Report of the Judicial Council.

Source: Louisiana Criminal Justice Information System and Judicial Planning Committee Courts Survey, 1977

# WHAT TYPES OF CASES WERE DISPOSED OF BY CITY AND PARISH COURTS DURING 1977?



Source: 1977 Annual Report of the Judicial Council.

THE STATE JUDICIARY'S BUDGET REPRESENTS ONLY 1/2 OF ONE PERCENT OF THE STATE'S TOTAL EXPENDITURES DURING FISCAL YEAR 1977 - 1978.



Source: 1977 Annual Report of the Judicial Council

## CITY/PARISH AND DISTRICT COURT PROCEDURES AND PROGRAMS, 1977



Source: Louisiana Criminal Justice Information System and Judicial Planning Committee, Courts Survey, 1977.

#### LOUISIANA ADULT CORRECTIONS



# GONTINUED

# 2 OF 6

### LOUISIANA ADULT CORRECTIONS WHAT HAPPENS TO SENTENCED OFFENDERS?

#### Introduction

The corrections component of the criminal justice system is at the end of the line in the criminal justice system and is, therefore, at the mercy of conditions dictated by the other components. In addition, the success, or lack of success, of the entire criminal justice system is most visibly reflected in the corrections component. Generally, corrections functions to provide rehabilitative services for the incarcerated