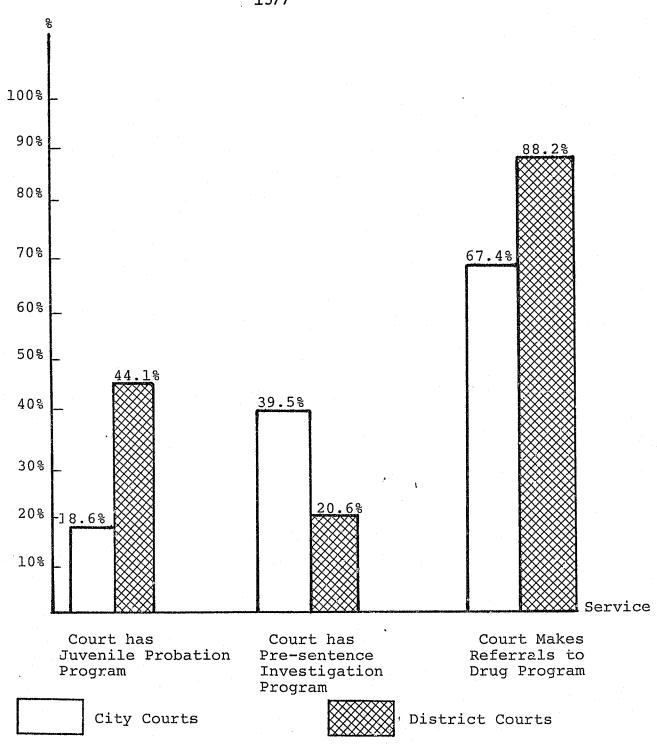

.4% of the 1977 filings were criminal cases.

10.9% of the 1977 filings were civil cases.

67.1% of the 1977 filings were traffic cases.

2.4% of the 1977 filings were juvenile cases.

Reported expenditures for city and parish courts totaled \$2,977,671 in 1977.

1977 Annual Report of the Judicial Council.

Source: Louisiana Criminal Justice Information System and Judicial Planning Committee Courts Survey, 1977

# WHAT TYPES OF CASES WERE DISPOSED OF BY CITY AND PARISH COURTS DURING 1977?



Source: 1977 Annual Report of the Judicial Council.

THE STATE JUDICIARY'S BUDGET REPRESENTS ONLY 1/2 OF ONE PERCENT OF THE STATE'S TOTAL EXPENDITURES DURING FISCAL YEAR 1977 - 1978.



Source: 1977 Annual Report of the Judicial Council

## CITY/PARISH AND DISTRICT COURT PROCEDURES AND PROGRAMS, 1977



Source: Louisiana Criminal Justice Information System and Judicial Planning Committee, Courts Survey, 1977.

#### LOUISIANA ADULT CORRECTIONS



# GONTINUED

# 2 OF 6

### LOUISIANA ADULT CORRECTIONS WHAT HAPPENS TO SENTENCED OFFENDERS?

#### Introduction

The corrections component of the criminal justice system is at the end of the line in the criminal justice system and is, therefore, at the mercy of conditions dictated by the other components. In addition, the success, or lack of success, of the entire criminal justice system is most visibly reflected in the corrections component. Generally, corrections functions to provide rehabilitative services for the incarcerated and to protect society from those who cannot be rehabilitated. The public imposes an additional objective on correctio