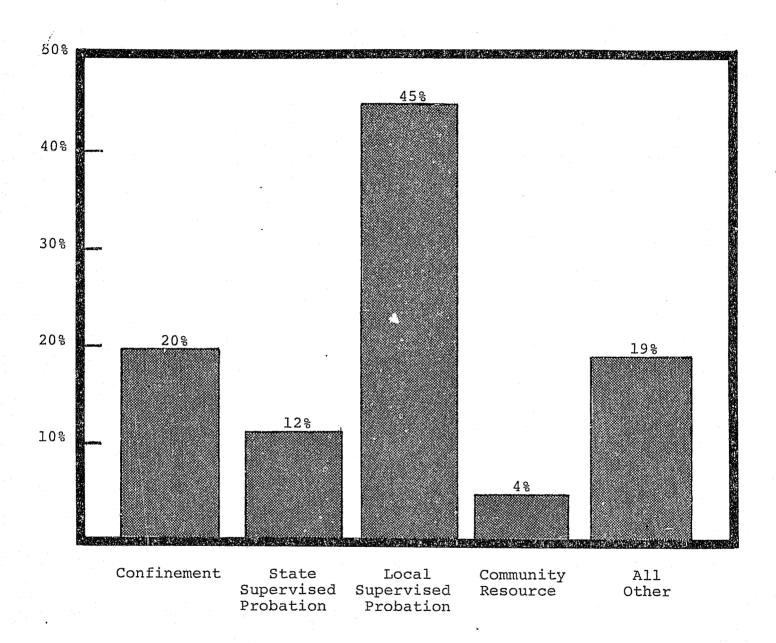

AR YEAR 1977

657 persons were employed by district courts in 1977.

Filings have increased from 210,234 in 1968 to 369,379 in 1977. To cope with this growing caseload, 21 new judgeships have been created or recommended in the last two years.

63.9% of the 1977 filings were criminal cases. 36.1% of the 1977 filings were civil cases.

Reported expenditures for district courts totaled \$10,822,414 in 1977.

1977 Annual Report of the Judicial Council, p. 32.

Source: Louisiana Criminal Justice Information System and Judicial Planning Committee Courts Survey, 1977

### HOW MUCH TIME WAS REQUIRED TO DISPOSE OF CASES IN LOUISIANA'S DISTRICT COURTS IN 1977?



Source: 1977 Annual Report of the Judicial Council

## LOUISIANA FAMILY AND JUVENILE COURTS TYPE OF REFERRAL FOR DELINQUENCY CASES, 1977



Source: 1977 Annual Report of the Judicial Council

## LOUISIANA CITY AND PARISH COURTS INFORMATION SUMMARY, CALENDAR YEAR 1977

157 persons were employed by the city and parish courts in 1977.

Filings for city courts have increased 7 percent since 1972.

19.4% of the 1977 filings were criminal cases.

10.9% of the 1977 filings were civil cases.

67.1% of the 1977 filings were traffic cases.

2.4% of the 1977 filings were juvenile cases.

Reported expenditures for city and parish courts totaled \$2,977,671 in 1977.

1977 Annual Report of the Judicial Council.

Source: Louisiana Criminal Justice Information System and Judicial Planning Committee Courts Survey, 1977

# WHAT TYPES OF CASES WERE DISPOSED OF BY CITY AND PARISH COURTS DURING 1977?



Source: 1977 Annual Report of the Judicial