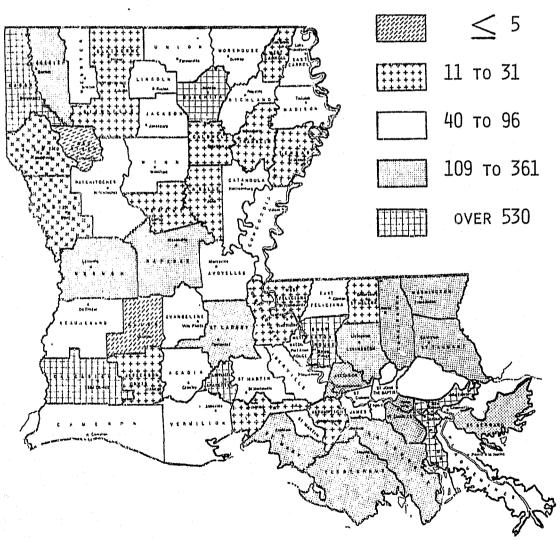

#### Crime As An Urban Problem

Crime in Louisiana, as in other states, is predominantly an urban problem. Slightly more than 80 percent of reported Index Crime occurs in the seven metropolitan areas. The metropolitan areas reported 81.6 percent of the Index Crimes in 1975, 81.8 percent in 1976 and 82.6 percent in 1977. The seven metropolitan areas take in 16 of the states 64 parishes.

In 1977, the parishes of Caddo, East Baton Rouge, Orleans, and Jefferson reported 60.9 percent of the state Total Index Offenses and 73.7 percent of the metropolitan areas Total Index Offenses. These four parishes had 39.6 percent of the state population in 1977. In 1977, these four parishes reported 51.3 percent of the state's reported homicides, 62.6 percent of rapes, 83.1 percent of robberies, 48.2 percent of assaults, 58.9 percent of burglaries, 60.2 percent of larceny thefts and 76.3 percent of motor vehicle thefts.