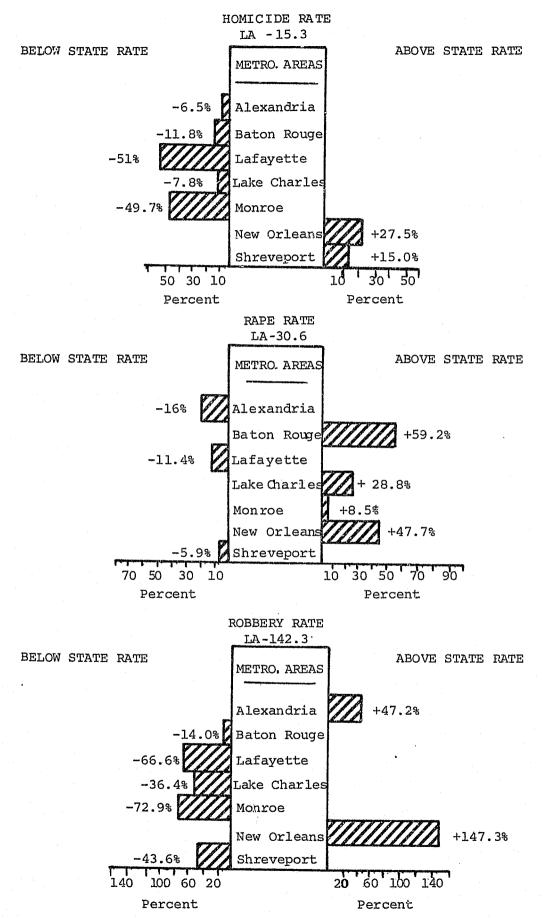

#### Robbery

The state robbery rate reversed a three year pattern of decline and increased 14.0 percent over 1976, from 124.8 in 1976 to 142.3 in 1977. The metropolitan areas accounted for all the increase with a 15.5 percent rise from 179.8 in 1976 to 207.7 in 1977. However, the metropolitan increase was not uniform, three metropolitan areas, experienced decreases in robbery rate. The non-metropolitan areas continued the pattern of decline with 1.3 percent decrease, from 30.0 in 1976 to 29.6 in 1977. From 1975 to 1977, the state burglary rate decreased 8.6 percent. For the same period, the metropolitan areas decreased 7.8 percent, the non-metropolitan areas decreased 19.3 percent.

The New Orleans metropolitan area accounted for 69 percent of the state's reported robberies in 1975, 67 percent in 1976 and 71 percent in 1977.

#### Aggravated Assault

Statewide, aggravated assault increased 6.2 percent over 1976 from 310.2 in 1976 to 329.4 in 1977. The metropolitan areas with an 11.6 percent increase from 351.2 in 1976 to 392.1 in 1977, accounted for the total state increase. The non-metropolitan areas experienced a decline of 7.7 percent from 239.6 in 1976 to 221.2 in 1977. From 1975 to 1977, aggravated assault increased 9.0 percent from 302.2 per 100,000 to 329.4. For the same period the metropolitan increase was 8.9 percent, the non-metropolitan increase was 8.3 percent.

#### Total Violent Crime

Overall, the state total violent crime rate increased 8.9 percent over 1976, from 517.7 in 1976 to 475.5 in 1977. The metropolitan areas increased 13.1 percent from 579.6 to 655.5. The non-metropolitan areas decreased 5.6 percent from 296.5 to 280.0. The largest increase occurred in criminal homicide while assault increased only 6.2 percent.