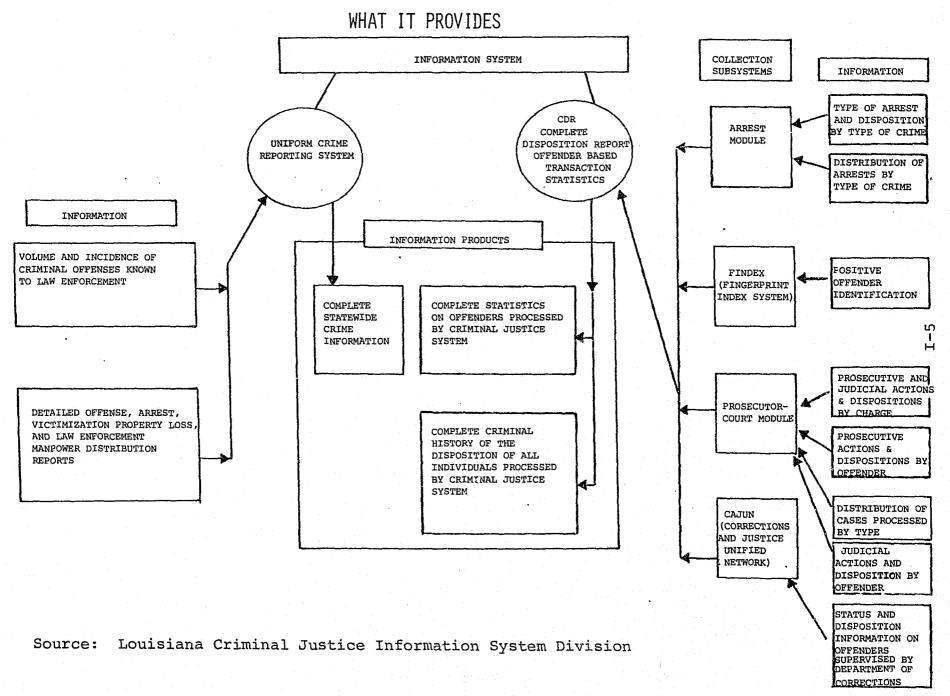

Two systems for collecting, reporting, and processing information have been designed and implemented to provide needed information to the criminal justice community. The Louisiana Uniform Crime Reporting System gathers information on the seven Index Crimes reported to law enforcement agencies in order to define specific statewide crime patterns and problems. The Complete Disposition Reporting - Offender Based Transaction Statistics System collects relevant information on all individuals entering and processed by the criminal justice system for violation of state criminal statutes, the nature and disposition of all charges and proceedings involving each offender, and the manner in which the system is affected by and responds to offenders it handles. Further information on the types of data collected and processed by the Louisiana Criminal Justice Information System Division is presented in the flow chart, Illustration One.

The common solution for both uniformly measuring the activities and performance of the several components of the criminal justice system, and compiling accurate records of what actions were or were not taken with regard to offenders processed by that system was determined to be the development of a system for collecting and recording data on individuals. To develop such a system, collection subsystems were first established for each phase of the criminal justice process. These subsystems - FINDEX, DADR, JAMIS, CAJUN - ultimately, would be capable of translating their activities in terms of what happened in relation to individuals. No information would be lost, instead, the existing information was to be connected and interpreted in light of the relative effect produced on or by individual offenders.

Several interactive components compose CDR:

1. <u>FINDEX</u> - the Louisiana State Police's automated fingerprint/name index system.

FINDEX will be modified to contain summary criminal history records available for immediate on line access via a terminal device. Central repository personnel will then have the capability to answer requests within minutes after receiving them. This information can be relayed to the requestor via teletype or mail and eventually via on-line terminals installed in offices of user agencies. If a more detailed criminal history is required, central repository personnel will be able to have the CDR System print it by command from the terminal devices at the central repository.

- 2. Arrest Component Individual arrest disposition reports submitted by law enforcement agencies.

  Each time an offender is arrested for the violation of a state criminal code violation, a CDR arrest form will be submitted to the central repository attached to the fingerprint card. The form will contain a unique identifier which will allow the offender to be tracked through the criminal justice system. The information, after verification, will be entered into FINDEX and will initiate a criminal history record for a particular offender if this is his first arrest. Repeat offenders will have their record modified to show this additional arrest and the beginning of a new path through the criminal justice system. The arresting agency provides a copy of the arrest form to the appropriate district attorney.
- 3. <u>Prosecutive-Component</u> Individual prosecutive and judicial disposition reports submitted by the district attorneys.

Using the unique identifier supplied by law enforcement agencies, each district attorney will provide prosecutive and court dispositional data, including sentencing information. This data will be processed and entered into the CDR System for updating the FINDEX record and for access by central repository personnel.

4. <u>CAJUN</u> - the Louisiana Department of Corrections status system.

CAJUN will interface with the CDR system to provide the major status changes of an offender who is in the state correctional system. This data will also be used to update FINDEX and thus complete the criminal history record cycle of an offender's record in FINDEX.

5. Local Corrections Component - A collection system to gather major status changes of all offenders in local correction facilities for violation of the state criminal code.

This component will serve the same purpose as CAJUN on the local level. This data will also be reported to the central repository and processed into the CDR System.