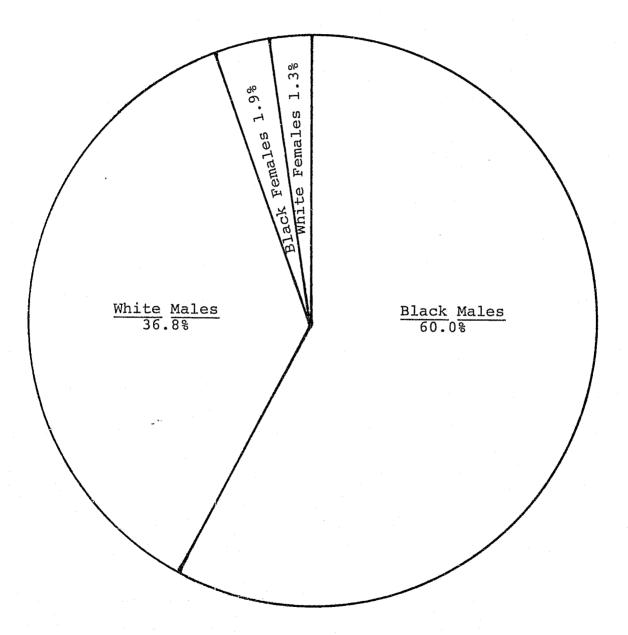

|                                                                                                                       | PAGE           |
|-----------------------------------------------------------------------------------------------------------------------|----------------|
| Offender Processing What Happens to an Offender in the Louisiana Corrections Component?                               | II <b>-</b> 59 |
| Resources Available Within the Louisiana Department of Corrections Fiscal Year, 1977-1978                             | II-61          |
| Louisiana's Correctional Process, Admissions and Releases Fiscal Years 1975-1977                                      | II-62          |
| Which Offenses Accounted for the Greatest Frequency of Admissions to Louisiana's Department of Corrections in 1977?   | II <b>-</b> 63 |
| 2567 Admissions Were Received By Louisiana's Department of Corrections During Fiscal Year 1976-1977                   | II-64          |
| Which Parishes Accounted for the Greatest Frequency of Admissions to the Louisiana Department of Corrections in 1977? | II-65          |
| Since the 1975 Federal Court Order Against the Louisiana Department of Corrections                                    | II <b>-</b> 66 |
| Average Daily Cost Per Inmate in Louisiana's Adult Institutions, Fiscal Year 1969-1970 - Fiscal Year 1977-1978        | II-67          |
| The Rising Costs of Louisiana's State Adult Institution, 1969-1978                                                    | II-68          |
| Recidivism in the Louisiana Department of Corrections                                                                 | 11-69          |
| Gathering Information About Local Corrections                                                                         | II-70          |
| Local Prisons Information Summary, 1977                                                                               | 11-71          |
| 17-35 Year Olds Accounted for 78.3% of the Inmates Held in Local Corrections During 1977                              | II-72          |
| Black Males Accounted for 60.0% of the Inmates Held in Local Corrections Facilities During 1977                       | 11-73          |
| To What Extent Are Local Prisons in Louisiana Operating Over Their Designed Capacities?                               | II-74          |
| To What Extent Are Louisiana's Local Prisons Providing Treatment and Rehabilitation Programs to Inmates in 1977?      | TT75           |