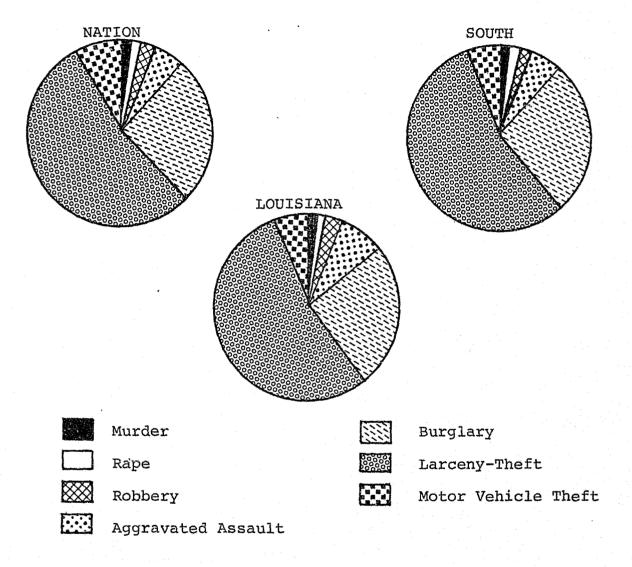

#### Crime As An Urban Problem

Crime in Louisiana, as in other states, is predominantly an urban problem. Slightly more than 80 percent of reported Index Crime occurs in the seven metropolitan areas. The metropolitan areas reported 81.6 percent of the Index Crimes in 1975, 81.8 percent in 1976 and 82.6 percent in 1977. The seven metropolitan areas take in 16 of the states 64 parishes.

In 1977, the parishes of Caddo, East Baton Rouge, Orleans, and Jefferson reported 60.9 percent of the state Total Index Offenses and 73.7 percent of the metropolitan areas Total Index Offenses. These four parishes had 39.6 percent of the state population in 1977. In 1977, these four parishes reported 51.3 percent of the state's reported homicides, 62.6 percent of rapes, 83.1 percent of robberies, 48.2 percent of assaults, 58.9 percent of burglaries, 60.2 percent of larceny thefts and 76.3 percent of motor vehicle thefts.