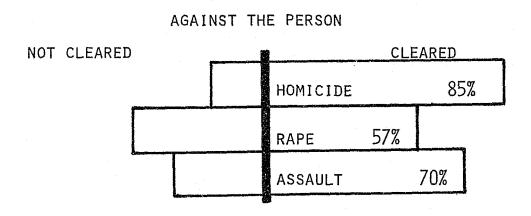

#### Criminal Homicide

At the state level, the rate of criminal homicide increased by 15.9 percent over 1976, from 13.2 per 100,000 population in 1976 to 15.3 in 1977. The increase was larger in non-metropolitan areas with a 25.2 percent rate increase over 1976, from 10.7 to 13.4. The metropolitan homicide rate also increased over 1976. The metropolitan increase was 11.6 percent from 14.6 in 1976 to 16.3 in 1977. The difference between metropolitan and non-metropolitan homicide rates narrowed from 3.9 in 1976 to 2.9 in 1977.

#### Forcible Rape

Forcible rape increased 12.1 percent over 1976, from 27.3 per 100,000 population in 1976 to 30.6 in 1977. The metropolitan areas experienced a 16.3 percent increase from 33.8 in 1976 to 39.3 in 1977. In sharp contrast to the homicide pattern, the rate decreased in non-metropolitan areas by 1.9 percent from 16.0 in 1976 to 15.7 in 1977.

#### Aggravated Assault

Statewide, aggravated assault increased 6.2 percent over 1976 from 310.2 in 1976 to 329.4 in 1977. The metropolitan areas with an 11.6 percent increase from 351.2 in 1976 to 392.1 in 1977, accounted for the total state increase. The non-metropolitan areas experienced a decline of 7.7 percent from 239.6 in 1976 to 221.2 in 1977. From 1975 to 1977, aggravated assault increased 9.0 percent from 302.2 per 100,000 to 329.4. For the same period the metropolitan increase was 8.9 percent, the non-metropolitan increase was 8.3 percent.