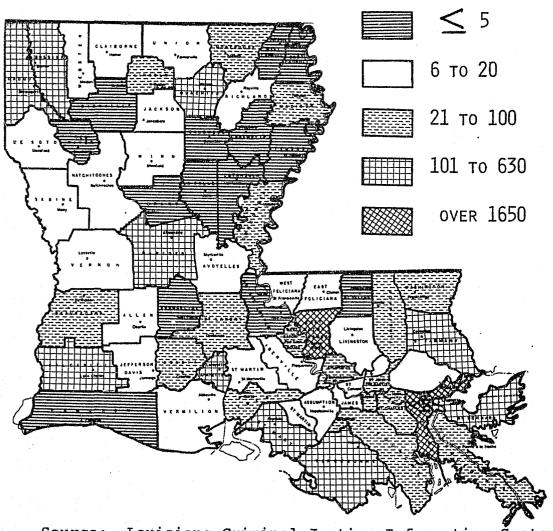

#### Crime As An Urban Problem

Crime in Louisiana, as in other states, is predominantly an urban problem. Slightly more than 80 percent of reported Index Crime occurs in the seven metropolitan areas. The metropolitan areas reported 81.6 percent of the Index Crimes in 1975, 81.8 percent in 1976 and 82.6 percent in 1977. The seven metropolitan areas take in 16 of the states 64 parishes.

In 1977, the parishes of Caddo, East Baton Rouge, Orleans, and Jefferson reported 60.9 percent of the state Total Index Offenses and 73.7 percent of the metropolitan areas Total Index Offenses. These four parishes had 39.6 percent of the state population in 1977. In 1977, these four parishes reported 51.3 percent of the state's reported homicides, 62.6 percent of rapes, 83.1 percent of robberies, 48.2 percent of assaults, 58.9 percent of burglaries, 60.2 percent of larceny thefts and 76.3 percent of motor vehicle thefts.