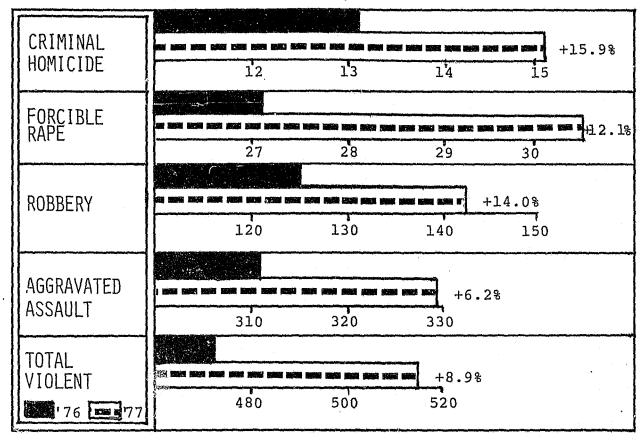

#### Criminal Homicide

At the state level, the rate of criminal homicide increased by 15.9 percent over 1976, from 13.2 per 100,000 population in 1976 to 15.3 in 1977. The increase was larger in non-metropolitan areas with a 25.2 percent rate increase over 1976, from 10.7 to 13.4. The metropolitan homicide rate also increased over 1976. The metropolitan increase was 11.6 percent from 14.6 in 1976 to 16.3 in 1977. The difference between metropolitan and non-metropolitan homicide rates narrowed from 3.9 in 1976 to 2.9 in 1977.

The 1976 to 1977 homicide pattern contrasts with the 3.6 percent decrease in the state homicide rate that occurred between 1975 and 1976. From 1975 to 1977, the state homicide rate increased 11.6 percent. For the same period, the metropolitan increase was 1.2 percent, the non-metropolitan increase was 39.5 percent.

#### Forcible Rape

Forcible rape increased 12.1 percent over 1976, from 27.3 per 100,000 population in 1976 to 30.6 in 1977. The metropolitan areas experienced a 16.3 percent increase from 33.8 in 1976 to 39.3 in 1977. In sharp contrast to the homicide pattern, the rate decreased in non-metropolitan areas by 1.9 percent from 16.0 in 1976 to 15.7 in 1977.

Information on 1975 was obtained from <u>Crime In Louisiana</u>, <u>1976</u>, Louisiana Criminal Justice Information System Division

The 1976 to 1977 rape pattern continues the statewide increase in the forcible rape rate that occurred between 1975 and 1976. From 1975 to 1977, the state rate increased 26.9 percent. The rates per 100,000 population for 1975, 1976, and 1977, were 24.1, 27.2, and 30.6 respectively. The New Orleans and Baton Rouge metropolitan areas reported 60.2 percent of the state's forcible rapes in 1977.

#### Robbery

The state robbery rate reversed a three year pattern of decline and increased 14.0 percent over 1976, from 124.8 in 1976 to 142.3 in 1977. The metropolitan areas accounted for all the increase with a 15.5 percent rise from 179.8 in 1976 to 207.7 in 1977. However, the metropolitan increase was not uniform, three metropolitan areas, experienced decreases in robbery rate. The non-metropolitan areas continued the pattern of decline with 1.3 percent decrease, from 30.0 in 1976 to 29.6 in 1977. From 1975 to 1977, the state burglary rate decreased 8.6 percent. For the same period, the metropolitan areas decreased 7.8 percent, the non-metropolitan areas decreased 19.3 percent.

The New Orleans metropolitan area accounted for 69 percent of the state's reported robberies in 1975, 67 percent in 1976 and 71 percent in 1977.

#### Aggravated Assault

Statewide, aggravated assault increased 6.2 percent over 1976 from 310.2 in 1976 to 329.4 in 1977. The metropolitan areas with an 11.6 percent increase from 351.2 in 1976 to 392.1 in 1977, accounted for the total state increase. The non-metropolitan areas experienced a decline of 7.7 percent from 239.6 in 1976 to 221.2 in 1977. From 1975 to 1977, aggravated assault increased 9.0 percent from 302.2 per 100,000 to 329.4. For the same period the metropolitan increase was 8.9 percent, the non-metropolitan increase was 8.3 percent.

#### Total Violent Crime

Overall, the state total violent crime rate increased 8.9 percent over 1976, from 517.7 in 1976 to 475.5 in 1977. The metropolitan areas increased 13.1 percent from 579.6 to 655.5. The non-metropolitan areas decreased 5.6 percent from 296.5 to 280.0. The largest increase occurred in criminal homicide while assault increased only 6.2 percent.

Aggravated assault, the most numerous violent crime, accounted for 63.6 of reported violent Index Offenses in 1977 but only 11.6 percent of

the reported Total Index Offenses. Assault accounted for 59.8 percent of the violent offenses in the metropolitan areas and 79 percent in the non-metropolitan areas.