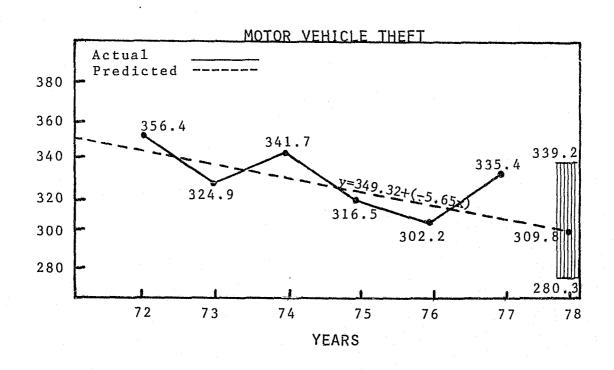

#### Motor Vehicle Theft

At the state level, motor vehicle theft increased 11.8 percent over 1976 from 302.2 per 100,000 in 1976 to 335.4 in 1977. The metropolitan areas increased 11.0 percent from 434.7 to 482.7. The non-metropolitan areas increased 9.7 percent from 74.2 to 81.4.