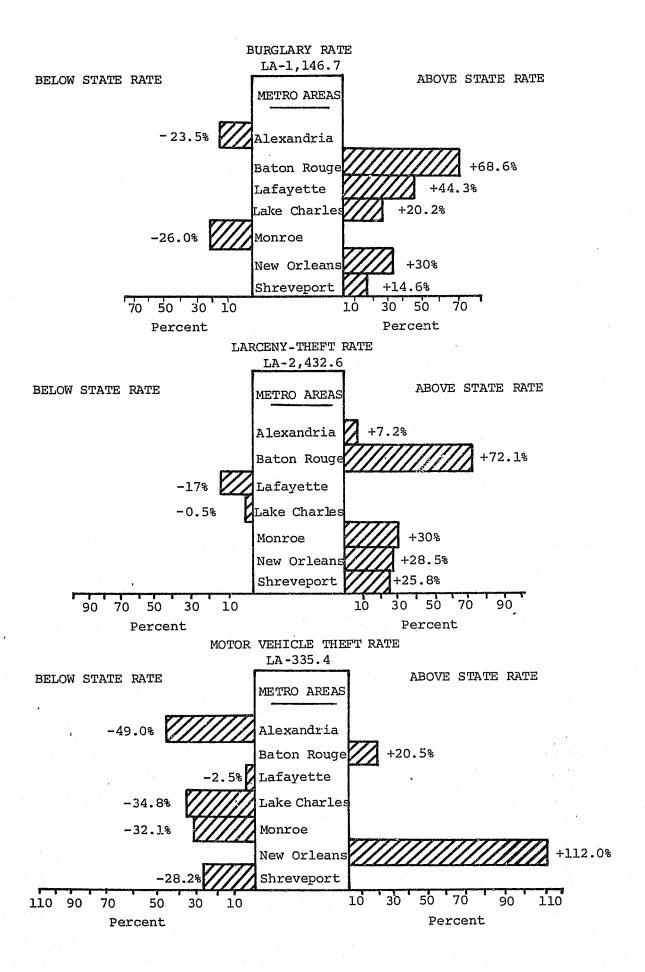

#### Burglary

At the state level, the burglary rate decreased 1.1 percent over 1976 from 1158.9 in 1976 to 1146.7 in 1977. The metropolitan areas increased 0.3 percent from 1471.7 to 1476.6. The non-metropolitan robbery rate declined 7.7 percent from 620.9 to 577.6. From 1975 to 1977, the state robbery rate increased 1.4 percent. For the same period, the metropolitan increased 2.2 percent the non-metropolitan decreased 4.6 percent.

#### Larceny-Theft

Larceny theft showed a general decrease in 1977 of 1.9 percent from 2,478.6 in 1976 to 2,432.6 in 1977. The metropolitan areas declined 1.8 percent from 3,221.5 to 3,172.2. The non-metropolitan areas decreased 2.2 percent from 1,183.7 to 1,157.2. The 1976 to 1977 pattern contrasts with the 1975/1976 pattern. In 1976, larceny theft increased 14.2 percent statewide, 6.2 percent non-metropolitan, and 15.4 percent metropolitan over the 1975 rates. From 1975 to 1977, the state larceny theft rate increased 12.0 percent. For the same period, the metropolitan areas increased 3.8 percent.

#### Motor Vehicle Theft

At the state level, motor vehicle theft increased 11.8 percent over 1976 from 302.2 per 100,000 in 1976 to 335.4 in 1977. The metropolitan areas increased 11.0 percent from 434.7 to 482.7. The non-metropolitan areas increased 9.7 percent from 74.2 to 81.4.