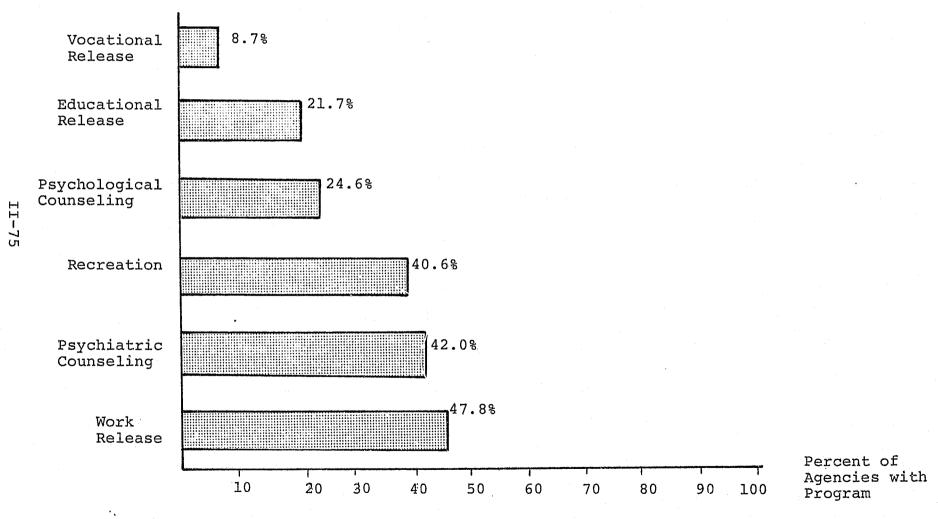

|                                                                                                                       | PAGE           |
|-----------------------------------------------------------------------------------------------------------------------|----------------|
| Offender Processing What Happens to an Offender in the Louisiana Corrections Component?                               | II <b>-</b> 59 |
| Resources Available Within the Louisiana Department of Corrections Fiscal Year, 1977-1978                             | II-61          |
| Louisiana's Correctional Process, Admissions and Releases Fiscal Years 1975-1977                                      | II-62          |
| Which Offenses Accounted for the Greatest Frequency of Admissions to Louisiana's Department of Corrections in 1977?   | II <b>-</b> 63 |
| 2567 Admissions Were Received By Louisiana's Department of Corrections During Fiscal Year 1976-1977                   | II-64          |
| Which Parishes Accounted for the Greatest Frequency of Admissions to the Louisiana Department of Corrections in 1977? | II-65          |
| Since the 1975 Federal Court Order Against the Louisiana Department of Corrections                                    | II <b>-</b> 66 |
| Average Daily Cost Per Inmate in Louisiana's Adult Institutions, Fiscal Year 1969-1970 - Fiscal Year 1977-1978        | II-67          |
| The Rising Costs of Louisiana's State Adult Institution, 1969-1978                                                    | II-68          |
| Recidivism in the Louisiana Department of Corrections                                                                 | 11-69          |
| Gathering Information About Local Corrections                                                                         | II-70          |
| Local Prisons Information Summary, 1977                                                                               | 11-71          |
| 17-35 Year Olds Accounted for 78.3% of the Inmates Held in Local Corrections During 1977                              | II-72          |
| Black Males Accounted for 60.0% of the Inmates Held in Local Corrections Facilities During 1977                       | 11-73          |
| To What Extent Are Local Prisons in Louisiana Operating Over Their Designed Capacities?                               | II-74          |
| To What Extent Are Louisiana's Local Prisons Providing Treatment and Rehabilitation Programs to Inmates in 1977?      | TT75           |