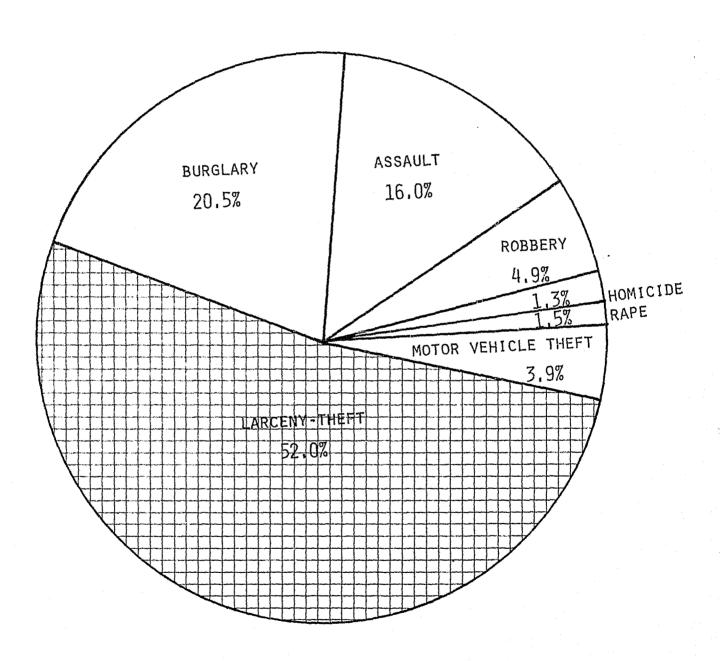

Aggravated assault, the most numerous violent crime, accounted for 63.6 of reported violent Index Offenses in 1977 but only 11.6 percent of

the reported Total Index Offenses. Assault accounted for 59.8 percent of the violent offenses in the metropolitan areas and 79 percent in the non-metropolitan areas.

Larceny-theft the most numerous property crime accounted for 62.1 percent of reported property Index Offenses in 1977. It is also the most numerous of all Index Offenses and accounted for 54.8 percent of the Total Index Offenses in 1977. Larceny theft accounted for 61.8 percent of property offenses in the metropolitan areas and 63.7 percent in the non-metropolitan areas.