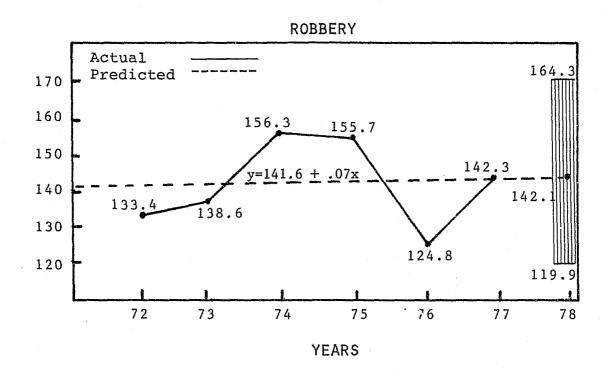

#### Robbery

The state robbery rate reversed a three year pattern of decline and increased 14.0 percent over 1976, from 124.8 in 1976 to 142.3 in 1977. The metropolitan areas accounted for all the increase with a 15.5 percent rise from 179.8 in 1976 to 207.7 in 1977. However, the metropolitan increase was not uniform, three metropolitan areas, experienced decreases in robbery rate. The non-metropolitan areas continued the pattern of decline with 1.3 percent decrease, from 30.0 in 1976 to 29.6 in 1977. From 1975 to 1977, the state burglary rate decreased 8.6 percent. For the same period, the metropolitan areas decreased 7.8 percent, the non-metropolitan areas decreased 19.3 percent.

The New Orleans metropolitan area accounted for 69 percent of the state's reported robberies in 1975, 67 percent in 1976 and 71 percent in 1977.