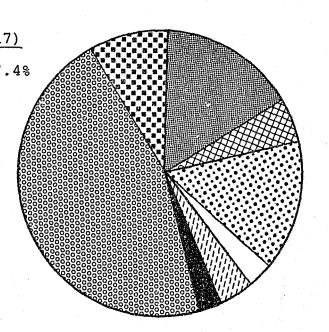

Larceny-theft the most numerous property crime accounted for 62.1 percent of reported property Index Offenses in 1977. It is also the most numerous of all Index Offenses and accounted for 54.8 percent of the Total Index Offenses in 1977. Larceny theft accounted for 61.8 percent of property offenses in the metropolitan areas and 63.7 percent in the non-metropolitan areas.

#### Crime As An Urban Problem

Crime in Louisiana, as in other states, is predominantly an urban problem. Slightly more than 80 percent of reported Index Crime occurs in the seven metropolitan areas. The metropolitan areas reported 81.6 percent of the Index Crimes in 1975, 81.8 percent in 1976 and 82.6 percent in 1977. The seven metropolitan areas take in 16 of the states 64 parishes.

In 1977, the parishes of Caddo, East Baton Rouge, Orleans, and Jefferson reported 60.9 percent of the state Total Index Offenses and 73.7 percent of the metropolitan areas Total Index Offenses. These four parishes had 39.6 percent of the state population in 1977. In 1977, these four parishes reported 51.3 percent of the state's reported homicides, 62.6 percent of rapes, 83.1 percent of robberies, 48.2 percent of assaults, 58.9 percent of burglaries, 60.2 percent of larceny thefts and 76.3 percent of motor vehicle thefts.