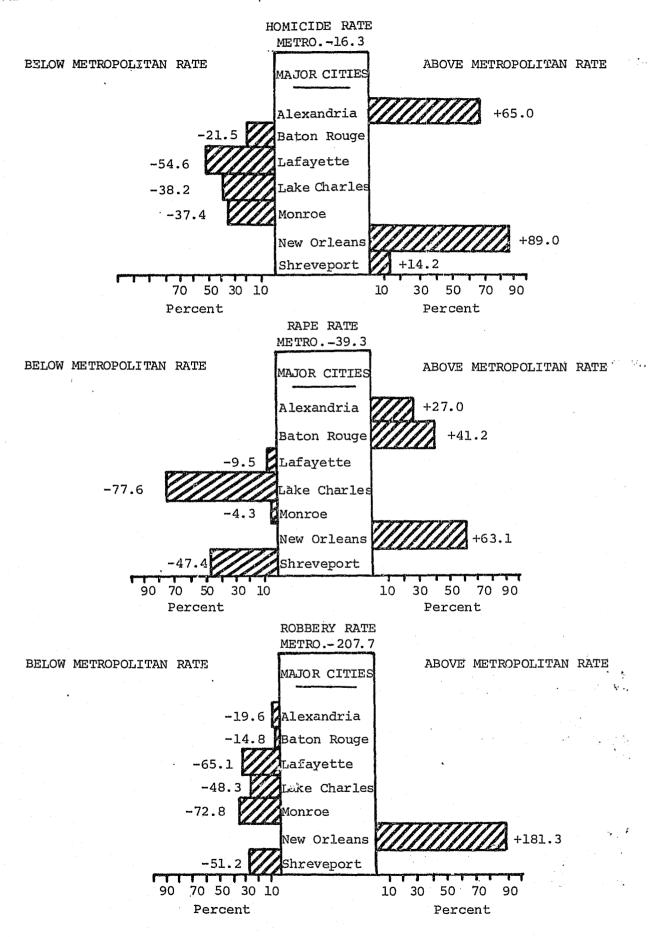

#### Criminal Homicide

At the state level, the rate of criminal homicide increased by 15.9 percent over 1976, from 13.2 per 100,000 population in 1976 to 15.3 in 1977. The increase was larger in non-metropolitan areas with a 25.2 percent rate increase over 1976, from 10.7 to 13.4. The metropolitan homicide rate also increased over 1976. The metropolitan increase was 11.6 percent from 14.6 in 1976 to 16.3 in 1977. The difference between metropolitan and non-metropolitan homicide rates narrowed from 3.9 in 1976 to 2.9 in 1977.

The 1976 to 1977 homicide pattern contrasts with the 3.6 percent decrease in the state homicide rate that occurred between 1975 and 1976. From 1975 to 1977, the state homicide rate increased 11.6 percent. For the same period, the metropolitan increase was 1.2 percent, the non-metropolitan increase was 39.5 percent.

#### Forcible Rape

Forcible rape increased 12.1 percent over 1976, from 27.3 per 100,000 population in 1976 to 30.6 in 1977. The metropolitan areas experienced a 16.3 percent increase from 33.8 in 1976 to 39.3 in 1977. In sharp contrast to the homicide pattern, the rate decreased in non-metropolitan areas by 1.9 percent from 16.0 in 1976 to 15.7 in 1977.

Information on 1975 was obtained from <u>Crime In Louisiana</u>, <u>1976</u>, Louisiana Criminal Justice Information System Division

The 1976 to 1977 rape pattern continues the statewide increase in the forcible rape rate that occurred between 1975 and 1976. From 1975 to 1977, the state rate increased 26.9 percent. The rates per 100,000 population for 1975, 1976, and 1977, were 24.1, 27.2, and 30.6 respectively. The New Orleans and Baton Rouge metropolitan areas reported 60.2 percent of the state's forcible rapes in 1977.

#### Robbery

The state robbery rate reversed a three year pattern of decline and increased 14.0 percent over 1976, from 124.8 in 1976 to 142.3 in 1977. The metropolitan areas accounted for all the increase with a 15.5 percent rise from 179.8 in 1976 to 207.7 in 1977. However, the metropolitan increase was not uniform, three metropolitan areas, experienced decreases in robbery rate. The non-metropolitan areas continued the pattern of decline with 1.3 percent decrease, from 30.0 in 1976 to 29.6 in 1977. From 1975 to 1977, the state burglary rate decreased 8.6 percent. For the same period, the metropolitan areas decreased 7.8 percent, the non-metropolitan areas decreased 19.3 percent.

The New Orleans metropolitan area accounted for 69 percent of the state's reported robberies in 1975, 67 percent in 1976 and 71 percent in 1977.