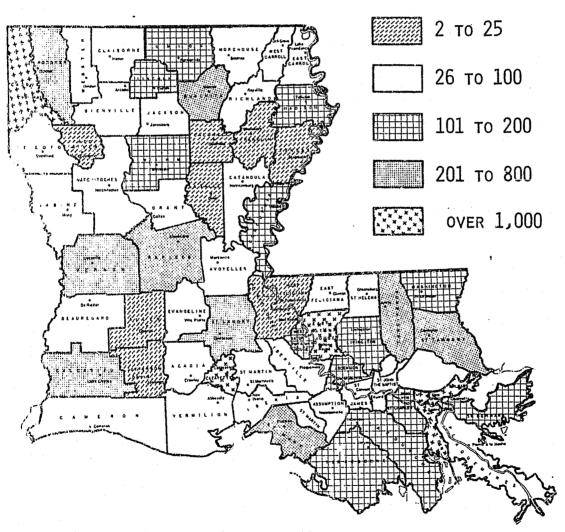

#### Crime As An Urban Problem

Crime in Louisiana, as in other states, is predominantly an urban problem. Slightly more than 80 percent of reported Index Crime occurs in the seven metropolitan areas. The metropolitan areas reported 81.6 percent of the Index Crimes in 1975, 81.8 percent in 1976 and 82.6 percent in 1977. The seven metropolitan areas take in 16 of the states 64 parishes.

In 1977, the parishes of Caddo, East Baton Rouge, Orleans, and Jefferson reported 60.9 percent of the state Total Index Offenses and 73.7 percent of the metropolitan areas Total Index Offenses. These four parishes had 39.6 percent of the state population in 1977. In 1977, these four parishes reported 51.3 percent of the state's reported homicides, 62.6 percent of rapes, 83.1 percent of robberies, 48.2 percent of assaults, 58.9 percent of burglaries, 60.2 percent of larceny thefts and 76.3 percent of motor vehicle thefts.