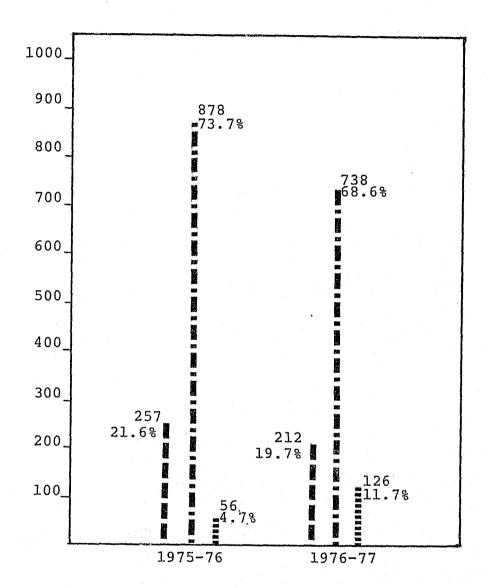

|                                                                                                                                     | PAGE           |
|-------------------------------------------------------------------------------------------------------------------------------------|----------------|
| Louisiana Juvenile Corrections                                                                                                      | 11-77          |
| Rehabilitating the Youthful Offender                                                                                                | 11-79          |
| Juvenile Corrections Admissions Have Been Decreasing Since 1974-1975                                                                | II-80          |
| For What Crimes Are Juveniles Most Frequently Admitted to the Department of Corrections                                             | II-81          |
| The Rising Average Daily Cost Per Student in the Department of Corrections Juvenile Institutions, Fiscal Years 1969-1970, 1977-1978 | II-82          |
| The Rising Costs of Juvenile Institutions, 1969-1970, 1977-1978                                                                     | II-83          |
| Louisiana's Crime Laboratories                                                                                                      | II <b>-</b> 85 |
| Louisiana's Crime Laboratories, Introduction                                                                                        | 11-87          |
| Resource Summary of Crime Laboratories As of December 31, 1977                                                                      | 1I-88          |
| Types of Analyses Provided by Louisiana's Crime Laboratories, Calendar Year 1977                                                    | II-89          |
| Louisiana State Police Crime Lab, Breakdown of Cases By Offense                                                                     | II-92          |
| Acadiana Criminalistics Laboratory Breakdown By Offense                                                                             | 11-92          |
| New Orleans Police Department Crime Laboratory Workload, Calendar Year 1977                                                         | II-93          |
| Management Techniques Used by Louisiana Crime                                                                                       | TT_0/          |