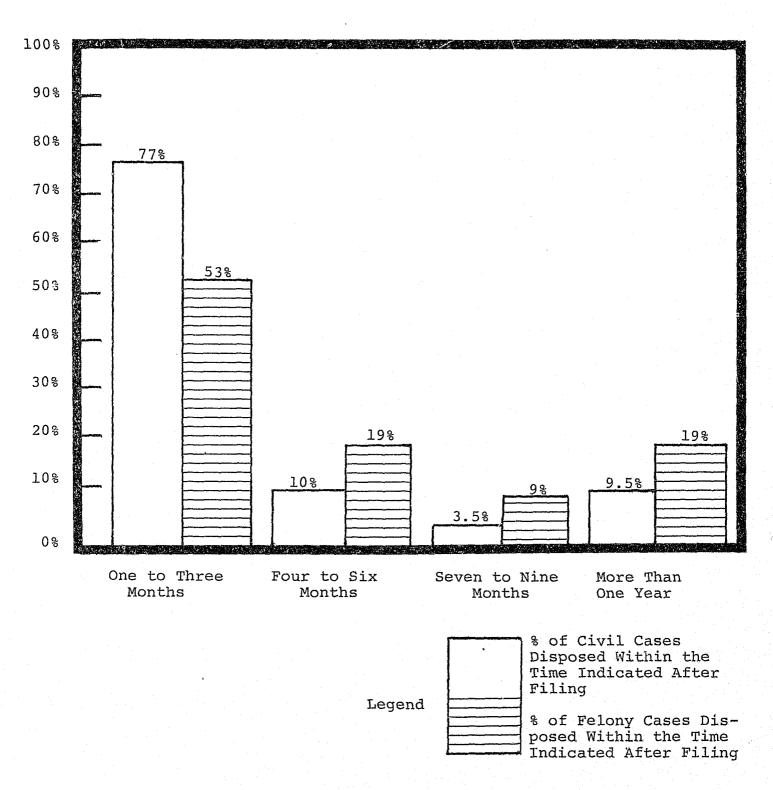

ding a statewide view of Louisiana's city, parish, juvenile, and district courts.

#### LOUISIANA DISTRICT COURT INFORMATION SUMMARY, CALENDAR YEAR 1977

657 persons were employed by district courts in 1977.

Filings have increased from 210,234 in 1968 to 369,379 in 1977. To cope with this growing caseload, 21 new judgeships have been created or recommended in the last two years.

63.9% of the 1977 filings were criminal cases. 36.1% of the 1977 filings were civil cases.

Reported expenditures for district courts totaled \$10,822,414 in 1977.

1977 Annual Report of the Judicial Council, p. 32.

Source: Louisiana Criminal Justice Information System and Judicial Planning Committee Courts Survey, 1977

### HOW MUCH TIME WAS REQUIRED TO DISPOSE OF CASES IN LOUISIANA'S DISTRICT COURTS IN 1977?



Source: 1977 Annual Report of the Judicial Council

## LOUISIANA FAMILY AND JUVENILE COURTS TYPE OF REFERRAL FOR DELINQUENCY CASES, 1977



Source: 1977 Annual Report of the Judicial Council

## LOUISIANA CITY AND PARISH COURTS INFORMATION SUMMARY, CALENDAR YEAR 1977

157 persons were employed by the city and parish courts in 1977.

Filings for city courts have increased 7 percent since 1972.

19.4% of the 1977 filings were criminal cases.

10.9% of the 1977 filings were civil cases.

67.1% of the 1977 filings were traffic cases.

2.4% of the 1977 filings were juvenile cases.

Reported expenditures for city and parish courts totaled \$2,977,671 in 1977.

1977 Annual Report of the Judicial Council.

Source: Louisiana Criminal Justice Information System and Judicial Planning Committee Cour