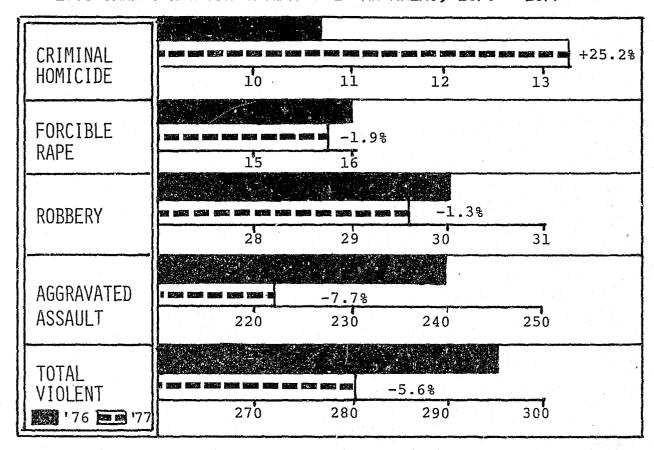

#### Criminal Homicide

At the state level, the rate of criminal homicide increased by 15.9 percent over 1976, from 13.2 per 100,000 population in 1976 to 15.3 in 1977. The increase was larger in non-metropolitan areas with a 25.2 percent rate increase over 1976, from 10.7 to 13.4. The metropolitan homicide rate also increased over 1976. The metropolitan increase was 11.6 percent from 14.6 in 1976 to 16.3 in 1977. The difference between metropolitan and non-metropolitan homicide rates narrowed from 3.9 in 1976 to 2.9 in 1977.

The 1976 to 1977 homicide pattern contrasts with the 3.6 percent decrease in the state homicide rate that occurred between 1975 and 1976. From 1975 to 1977, the state homicide rate increased 11.6 percent. For the same period, the metropolitan increase was 1.2 percent, the non-metropolitan increase was 39.5 percent.

#### Forcible Rape

Forcible rape increased 12.1 percent over 1976, from 27.3 per 100,000 population in 1976 to 30.6 in 1977. The metropolitan areas experienced a 16.3 percent increase from 33.8 in 1976 to 39.3 in 1977. In sharp contrast to the homicide pattern, the rate decreased in non-metropolitan areas by 1.9 percent from 16.0 in 1976 to 15.7 in 1977.

Information on 1975 was obtained from <u>Crime In Louisiana</u>, <u>1976</u>, Louisiana Criminal Justice Information System Division

The 1976 to 1977 rape pattern continues the statewide increase in the forcible rape rate that occurred between 1975 and 1976. From 1975 to 1977, the state rate increased 26.9 percent. The rates per 100,000 population for 1975, 1976, and 1977, were 24.1, 27.2, and 30.6 respectively. The New Orleans and Baton Rouge metropolitan areas reported 60.2 percent of the state's forcible rapes in 1977.

#### Robbery

The state robbery rate reversed a three year pattern of decline and increased 14.0 percent over 1976, from 124.8 in 1976 to 142.3 in 1977. The metropolitan areas accounted for all the increase with a 15.5 percent rise from 179.8 in 1976 to 207.7 in 1977. However, the metropolitan increase was not uniform, three metropolitan areas, experienced decreases in robbery rate. The non-metropolitan areas continued the pattern of decline with 1.3 percent decrease, from 30.0 in 1976 to 29.6 in 1977. From 1975 to 1977, the state burglary rate decreased 8.6 percent. For the same period, the metropolitan areas decreased 7.8 percent, the non-metropolitan areas decreased 19.3 percent.

The New Orleans metropolitan area accounted for 69 percent of the state's reported robberies in 1975, 67 percent in 1976 and 71 percent in 1977.

#### Aggravated Assault

Statewide, aggravated assault increased 6.2 percent over 1976 from 310.2 in 1976 to 329.4 in 1977. The metropolitan areas with an 11.6 percent increase from 351.2 in 1976 to 392.1 in 1977, accounted for the total state increase. The non-metropolitan areas experienced a decline of 7.7 percent from 239.6 in 1976 to 221.2 in 1977. From 1975 to 1977, aggravated assault increased 9.0 percent from 302.2 per 100,000 to 329.4. For the same period the metropolitan increase was 8.9 percent, the non-metropolitan increase was 8.3 percent.

#### Total Violent Crime

Overall, the state total violent crime rate increased 8.9 percent over 1976, from 517.7 in 1976 to 475.5 in 1977. The metropolitan areas increased 13.1 percent from 579.6 to 655.5. The non-metropolitan areas decreased 5.6 percent from 296.5 to 280.0. The largest increase occurred in criminal homicide while assault increased only 6.2 percent.

Aggravated assault, the most numerous violent crime, accounted for 63.6 of reported violent Index Offenses in 1977 but only 11.6 percent of

the reported Total Index Offenses. Assault accounted for 59.8 percent of the violent offenses in the metropolitan areas and 79 percent in the non-metropolitan areas.