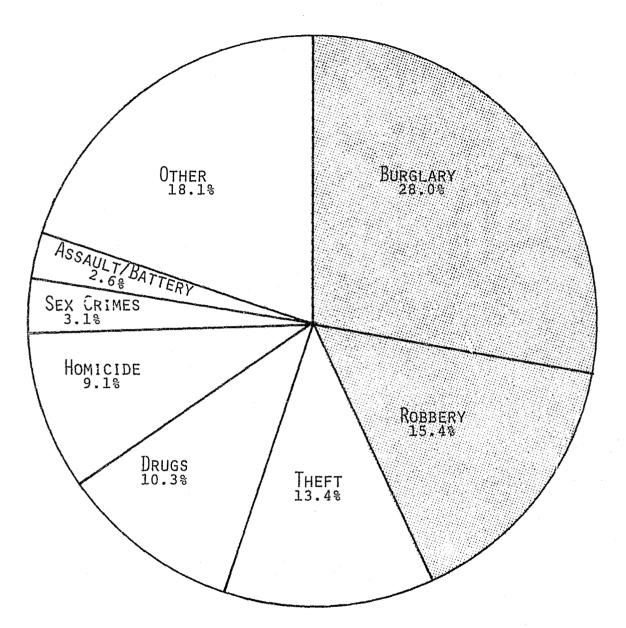

Aggravated assault, the most numerous violent crime, accounted for 63.6 of reported violent Index Offenses in 1977 but only 11.6 percent of

the reported Total Index Offenses. Assault accounted for 59.8 percent of the violent offenses in the metropolitan areas and 79 percent in the non-metropolitan areas.

Larceny-theft the most numerous property crime accounted for 62.1 percent of reported property Index Offenses in 1977. It is also the most numerous of all Index Offenses and accounted for 54.8 percent of the Total Index Offenses in 1977. Larceny theft accounted for 61.8 percent of property offenses in the metropolitan areas and 63.7 percent in the non-metropolitan areas.