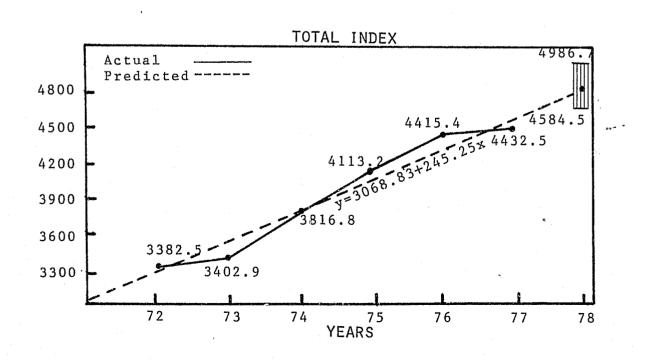

See Glossary for a definition of Uniform Crime Reporting System.

Another qualification concerns the limitations of the analysis projecting crime rates for 1978. An inherent risk of projections derived from such a small data base is the possibility that the reality on which the projection is based may not conform to the assumption of linearity. If the real distribution is curvilinear, the projections, may have caught an upward or downward trend. If this is the case, the projections may be wildly off target.