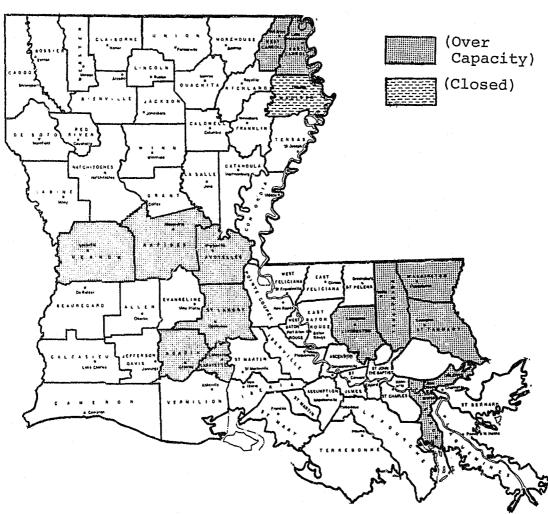

|                                                                                                                       | PAGE           |
|-----------------------------------------------------------------------------------------------------------------------|----------------|
| Offender Processing What Happens to an Offender in the Louisiana Corrections Component?                               | II <b>-</b> 59 |
| Resources Available Within the Louisiana Department of Corrections Fiscal Year, 1977-1978                             | II-61          |
| Louisiana's Correctional Process, Admissions and Releases Fiscal Years 1975-1977                                      | II-62          |
| Which Offenses Accounted for the Greatest Frequency of Admissions to Louisiana's Department of Corrections in 1977?   | II <b>-</b> 63 |
| 2567 Admissions Were Received By Louisiana's Department of Corrections During Fiscal Year 1976-1977                   | II-64          |
| Which Parishes Accounted for the Greatest Frequency of Admissions to the Louisiana Department of Corrections in 1977? | II-65          |
| Since the 1975 Federal Court Order Against the Louisiana Department of Corrections                                    | II <b>-</b> 66 |
| Average Daily Cost Per Inmate in Louisiana's Adult Institutions, Fiscal Year 1969-1970 - Fiscal Year 1977-1978        | II-67          |
| The Rising Costs of Louisiana's State Adult Institution, 1969-1978                                                    | II-68          |
| Recidivism in the Louisiana Department of Corrections                                                                 | 11-69          |
| Gathering Information About Local Corrections                                                                         | II-70          |
| Local Prisons Information Summary, 1977                                                                               | 11-71          |
| 17-35 Year Olds Accounted for 78.3% of the Inmates Held in Local Corrections During 1977                              | II-72          |
| Black Males Accounted for 60.0% of the Inmates Held in Local Corrections Facilities During 1977                       | 11-73          |
| To What Extent Are Local Prisons in Louisiana Operating Over Their Designed Capacities?                               | II-74          |
| To What Extent Are Louisiana's Local Prisons Providing Treatment and Rehabilitation Programs to Inmates in 1977?      | TT75           |