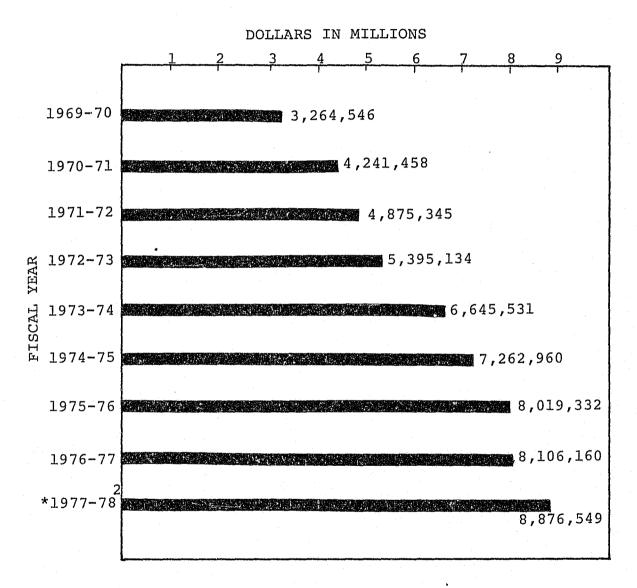

|                                                                                                                       | PAGE           |
|-----------------------------------------------------------------------------------------------------------------------|----------------|
| Offender Processing What Happens to an Offender in the Louisiana Corrections Component?                               | II <b>-</b> 59 |
| Resources Available Within the Louisiana Department of Corrections Fiscal Year, 1977-1978                             | II-61          |
| Louisiana's Correctional Process, Admissions and Releases Fiscal Years 1975-1977                                      | II-62          |
| Which Offenses Accounted for the Greatest Frequency of Admissions to Louisiana's Department of Corrections in 1977?   | II <b>-</b> 63 |
| 2567 Admissions Were Received By Louisiana's Department of Corrections During Fiscal Year 1976-1977                   | II-64          |
| Which Parishes Accounted for the Greatest Frequency of Admissions to the Louisiana Department of Corrections in 1977? | II-65          |
| Since the 1975 Federal Court Order Against the Louisiana Department of Corrections                                    | II <b>-</b> 66 |
| Average Daily Cost Per Inmate in Louisiana's Adult Institutions, Fiscal Year 1969-1970 - Fiscal Year 1977-1978        | II-67          |
| The Rising Costs of Louisiana's State Adult Institution, 1969-1978                                                    | II-68          |
| Recidivism in the Louisiana Department of Corrections                                                                 | 11-69          |
| Gathering Information About Local Corrections                                                                         | II-70          |
| Local Prisons Information Summary, 1977                                                                               | 11-71          |
| 17-35 Year Olds Accounted for 78.3% of the Inmates Held in Local Corrections During 1977                              | II-72          |
| Black Males Accounted for 60.0% of the Inmates Held in Local Corrections Facilities During 1977                       | 11-73          |
| To What Extent Are Local Prisons in Louisiana Operating Over Their Designed Capacities?                               | II-74          |
| To What Extent Are Louisiana's Local Prisons Providing Treatment and Rehabilitation Programs to Inmates in 1977?      | TT75           |