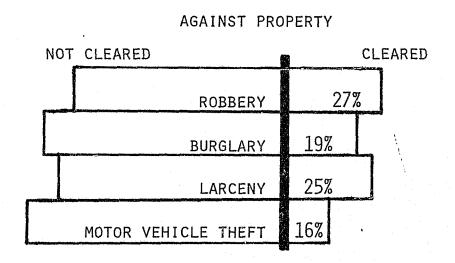

#### Property Crime Summary

#### Burglary

At the state level, the burglary rate decreased 1.1 percent over 1976 from 1158.9 in 1976 to 1146.7 in 1977. The metropolitan areas increased 0.3 percent from 1471.7 to 1476.6. The non-metropolitan robbery rate declined 7.7 percent from 620.9 to 577.6. From 1975 to 1977, the state robbery rate increased 1.4 percent. For the same period, the metropolitan increased 2.2 percent the non-metropolitan decreased 4.6 percent.

#### Larceny-Theft

Larceny theft showed a general decrease in 1977 of 1.9 percent from 2,478.6 in 1976 to 2,432.6 in 1977. The metropolitan areas declined 1.8 percent from 3,221.5 to 3,172.2. The non-metropolitan areas decreased 2.2 percent from 1,183.7 to 1,157.2. The 1976 to 1977 pattern contrasts with the 1975/1976 pattern. In 1976, larceny theft increased 14.2 percent statewide, 6.2 percent non-metropolitan, and 15.4 percent metropolitan over the 1975 rates. From 1975 to 1977, the state larceny theft rate increased 12.0 percent. For the same period, the metropolitan areas increased 3.8 percent.

#### Motor Vehicle Theft

At the state level, motor vehicle theft increased 11.8 percent over 1976 from 302.2 per 100,000 in 1976 to 335.4 in 1977. The metropolitan areas increased 11.0 percent from 434.7 to 482.7. The non-metropolitan areas increased 9.7 percent from 74.2 to 81.4.

#### Total Property Crime

Overall, the state total property crime decreased from 1976 by 0.6 percent from 3,939.8 per 100,000 in 1976 to 3,914.8 in 1977. The

metropolitan areas declined 0.1 percent f.om 5,132.0 in 1976 to 5,131.6 in 1977. The non-metropolitan areas declined 3.5 percent from 1,878.9 to 1,816.3. Larceny-theft declined most from 2,478.6 per 100,000 in 1976 to 2,432.6 percent in 1977 a 1.9 percent decrease. While Motor Vehicle Theft increased 11.0 percent from 302.2 in 1976 to 335.4 in 1977.

Larceny-theft the most numerous property crime accounted for 62.1 percent of reported property Index Offenses in 1977. It is also the most numerous of all Index Offenses and accounted for 54.8 percent of the Total Index Offenses in 1977. Larceny theft accounted for 61.8 percent of property offenses in the metropolitan areas and 63.7 percent in the non-metropolitan areas.