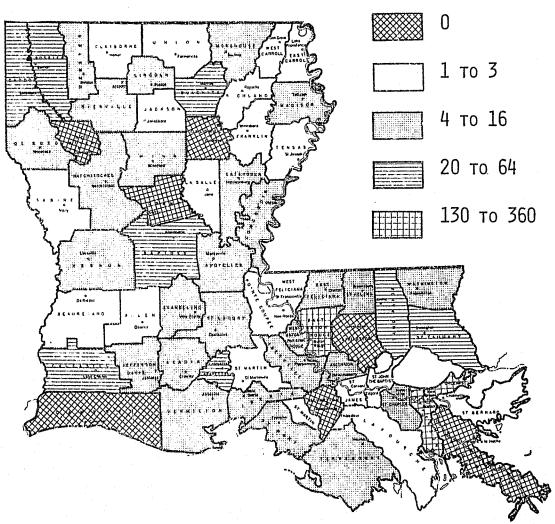

#### Crime As An Urban Problem

Crime in Louisiana, as in other states, is predominantly an urban problem. Slightly more than 80 percent of reported Index Crime occurs in the seven metropolitan areas. The metropolitan areas reported 81.6 percent of the Index Crimes in 1975, 81.8 percent in 1976 and 82.6 percent in 1977. The seven metropolitan areas take in 16 of the states 64 parishes.

In 1977, the parishes of Caddo, East Baton Rouge, Orleans, and Jefferson reported 60.9 percent of the state Total Index Offenses and 73.7 percent of the metropolitan areas Total Index Offenses. These four parishes had 39.6 percent of the state population in 1977. In 1977, these four parishes reported 51.3 percent of the state's reported homicides, 62.6 percent of rapes, 83.1 percent of robberies, 48.2 percent of assaults, 58.9 percent of burglaries, 60.2 percent of larceny thefts and 76.3 percent of motor vehicle thefts.